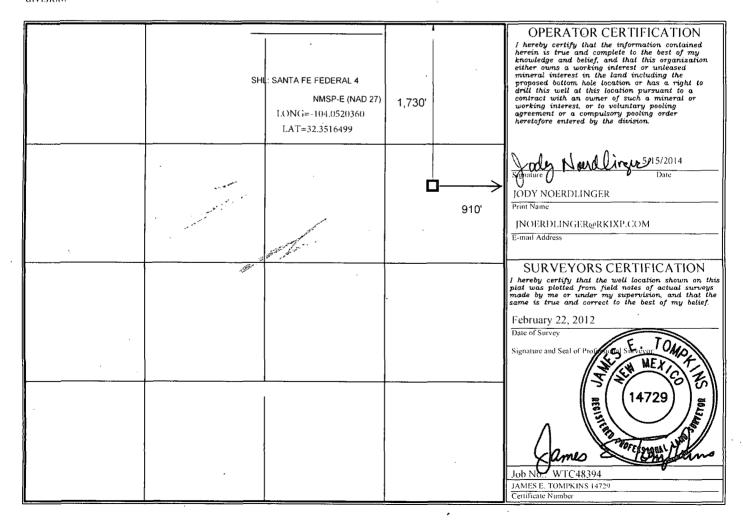

## WELL LOCATION AND ACREAGE DEDICATION PLAT

| API Number<br>30-015-27030                     |         |                              | Pool Code<br>30670     |         | HERI          | Pool Name<br>HERRADURA BEND; DELAWARE EAST |               |                |             |  |
|------------------------------------------------|---------|------------------------------|------------------------|---------|---------------|--------------------------------------------|---------------|----------------|-------------|--|
| Property Co                                    | ode     |                              | Property Name          |         |               |                                            |               |                | Well Number |  |
| 306217                                         |         | SANTA FE FEDERAL             |                        |         |               |                                            |               | .4             |             |  |
| OGRID No.                                      |         | Operator Name                |                        |         |               |                                            |               | Elevation      |             |  |
| 246289                                         |         | RKI EXPLORATION & PRODUCTION |                        |         |               |                                            |               | 3,100'         |             |  |
| Surface Location                               |         |                              |                        |         |               |                                            |               |                |             |  |
| . UL or lot no.                                | Section | Township                     | Range                  | Lot Idn | Feet from the | North/South line                           | Feet from the | East/West line | County      |  |
| 1-1                                            | 35      | 228                          | 28E                    |         | 1,730         | NORTH                                      | 910           | EAST           | EDDY        |  |
| Bottom Hole Location If Different From Surface |         |                              |                        |         |               |                                            |               |                |             |  |
| UL, or lot no.                                 | Section | Township                     | Range                  | Lot ldn | Feet from the | North/South line                           | Feet from the | East/West line | County      |  |
|                                                |         |                              |                        |         |               |                                            |               |                |             |  |
| Dedicated Acres Joint or Infill                |         | Infill                       | Consolidated Code Orde |         | r No.         |                                            |               |                |             |  |
| 40                                             |         |                              |                        |         |               | *                                          |               |                |             |  |