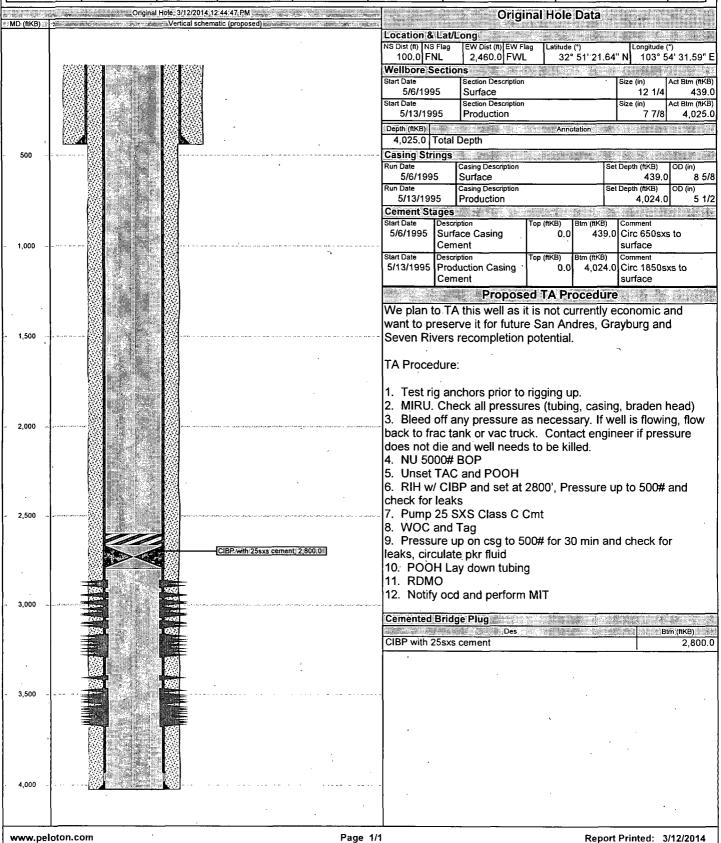

## Additional data for EC transaction #238663 that would not fit on the form

- 32. Additional remarks, continued
- 4. NU 5000# BOP.
- 5. UNSET TAC AND POOH.
- 6. RIH W/ CIBP AND SET AT 2800'. PRESSURE UP TO 500# AND CHECK FOR LEAKS.
- 7. PUMP 25 SXS CLASS C CMT.
- 8. WOC AND TAG.
- 9. PRESSURE UP ON CSG TO 500# FOR 30 MIN AND CHECK FOR LEAKS, CIRC PKR FLUID.
- 10. RDMO. OL M
- 12. NOTIFY OF AND PERFORM MIT.

(PROPOSED AND CURRENT WELLBORE DIAGRAMS ATTACHED)

### Proposed TA (NM)

Well Name: KEEL J L A 36

| API/UWI<br>3001528295           | Field Name<br>PB-GRAYBURG | County<br>Eddy                |               | State/Prov<br>NM |                   |              | Range<br>031-E | Survey        | Block |                  |
|---------------------------------|---------------------------|-------------------------------|---------------|------------------|-------------------|--------------|----------------|---------------|-------|------------------|
| Ground Elevation (ft) Orig KB f | lev (ft) KB-Grd (ft)      | Initial Spud Date<br>5/6/1995 | Rig Release [ |                  | oate<br>5/13/1995 | Latitude (°) |                | Longitude (°) |       | Operated?<br>Yes |