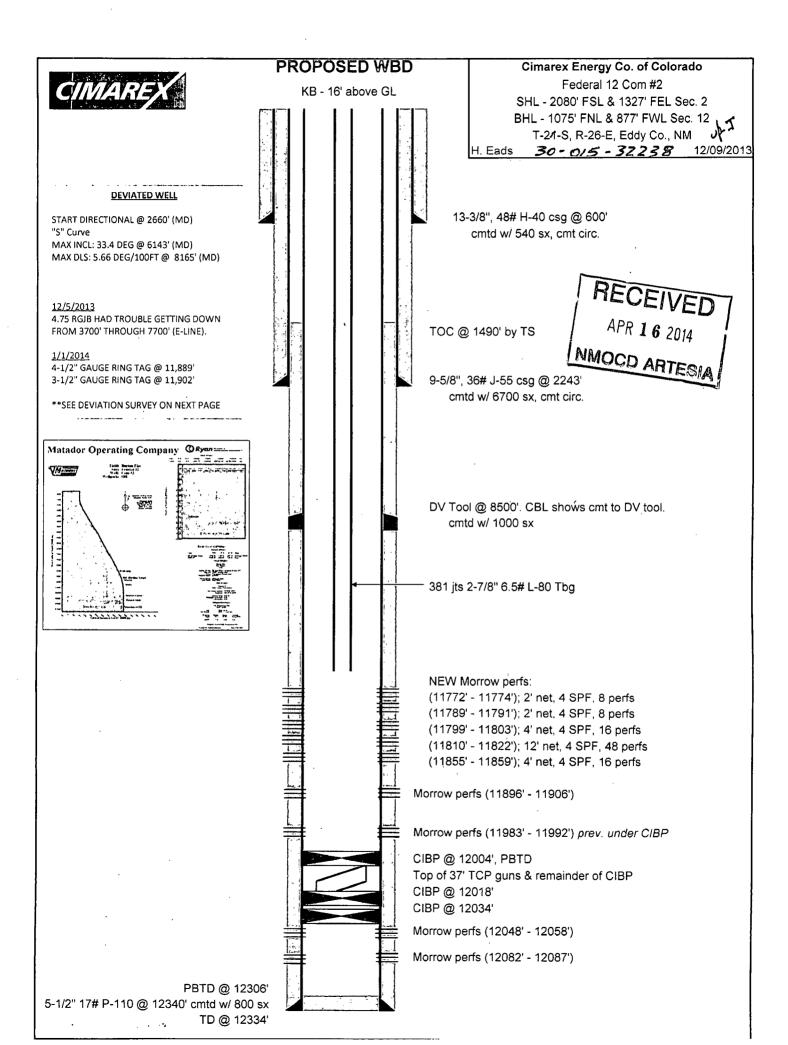

| Office                                                                                                                                                                                                                                                                                                                                                                                                                                                                                                                                                                                                                                                                                                                                                                                                                                                                                                                                                                                                                                                                                                                                                                                                                                                                                                                                                                                                                                                                                                                                                                                                                                                                                                                                                                                                                                                                                                                                                                                                                                                                                                                      | ate of New Mexico                                 | Form C-103<br>Revised August 1, 2011                                                              |
|-----------------------------------------------------------------------------------------------------------------------------------------------------------------------------------------------------------------------------------------------------------------------------------------------------------------------------------------------------------------------------------------------------------------------------------------------------------------------------------------------------------------------------------------------------------------------------------------------------------------------------------------------------------------------------------------------------------------------------------------------------------------------------------------------------------------------------------------------------------------------------------------------------------------------------------------------------------------------------------------------------------------------------------------------------------------------------------------------------------------------------------------------------------------------------------------------------------------------------------------------------------------------------------------------------------------------------------------------------------------------------------------------------------------------------------------------------------------------------------------------------------------------------------------------------------------------------------------------------------------------------------------------------------------------------------------------------------------------------------------------------------------------------------------------------------------------------------------------------------------------------------------------------------------------------------------------------------------------------------------------------------------------------------------------------------------------------------------------------------------------------|---------------------------------------------------|---------------------------------------------------------------------------------------------------|
| District I- (575) 393-6161Energy, Minerals and Natural Resources1625 N. French Dr., Hobbs, NM 88240District II- (575) 748-1283B11 S. First St., Artesia, NM 88210OIL CONSERVATION DIVISIONDistrict III- (505) 334-61781220 South St. Francis Dr.                                                                                                                                                                                                                                                                                                                                                                                                                                                                                                                                                                                                                                                                                                                                                                                                                                                                                                                                                                                                                                                                                                                                                                                                                                                                                                                                                                                                                                                                                                                                                                                                                                                                                                                                                                                                                                                                            |                                                   | WELL API NO.                                                                                      |
|                                                                                                                                                                                                                                                                                                                                                                                                                                                                                                                                                                                                                                                                                                                                                                                                                                                                                                                                                                                                                                                                                                                                                                                                                                                                                                                                                                                                                                                                                                                                                                                                                                                                                                                                                                                                                                                                                                                                                                                                                                                                                                                             |                                                   | 30-015-32238<br>5. Indicate Type of Lease                                                         |
|                                                                                                                                                                                                                                                                                                                                                                                                                                                                                                                                                                                                                                                                                                                                                                                                                                                                                                                                                                                                                                                                                                                                                                                                                                                                                                                                                                                                                                                                                                                                                                                                                                                                                                                                                                                                                                                                                                                                                                                                                                                                                                                             |                                                   | STATE X FEE                                                                                       |
| 1000 Rio Brazos Rd., Aztec, NM 87410         Saturation           District IV - (505) 476-3460         Saturation           1220 S. St. Francis Dr., Santa Fe, NM         Saturation                                                                                                                                                                                                                                                                                                                                                                                                                                                                                                                                                                                                                                                                                                                                                                                                                                                                                                                                                                                                                                                                                                                                                                                                                                                                                                                                                                                                                                                                                                                                                                                                                                                                                                                                                                                                                                                                                                                                        | nta Fe, NM 87505                                  | 6. State Oil & Gas Lease No.                                                                      |
| 87505                                                                                                                                                                                                                                                                                                                                                                                                                                                                                                                                                                                                                                                                                                                                                                                                                                                                                                                                                                                                                                                                                                                                                                                                                                                                                                                                                                                                                                                                                                                                                                                                                                                                                                                                                                                                                                                                                                                                                                                                                                                                                                                       | ·····                                             |                                                                                                   |
| SUNDRY NOTICES AND REPORTS ON WELLS<br>(DO NOT USE THIS FORM FOR PROPOSALS TO DRILL OR TO DEEPEN OR PLUG BACK TO A<br>DIFFERENT RESERVOIR. USE "APPLICATION FOR PERMIT" (FORM C-101) FOR SUCH<br>PROPOSALS.)<br>1. Type of Well: Oil Well<br>Gas Well X Other                                                                                                                                                                                                                                                                                                                                                                                                                                                                                                                                                                                                                                                                                                                                                                                                                                                                                                                                                                                                                                                                                                                                                                                                                                                                                                                                                                                                                                                                                                                                                                                                                                                                                                                                                                                                                                                               |                                                   | <ol> <li>Lease Name or Unit Agreement Name</li> <li>FEDERAL "12" COM</li> </ol>                   |
|                                                                                                                                                                                                                                                                                                                                                                                                                                                                                                                                                                                                                                                                                                                                                                                                                                                                                                                                                                                                                                                                                                                                                                                                                                                                                                                                                                                                                                                                                                                                                                                                                                                                                                                                                                                                                                                                                                                                                                                                                                                                                                                             |                                                   | 8. Well Number<br>002                                                                             |
| 2. Name of Operator<br>CIMAREX ENERGY CO. OF COLORADO                                                                                                                                                                                                                                                                                                                                                                                                                                                                                                                                                                                                                                                                                                                                                                                                                                                                                                                                                                                                                                                                                                                                                                                                                                                                                                                                                                                                                                                                                                                                                                                                                                                                                                                                                                                                                                                                                                                                                                                                                                                                       |                                                   | 9. OGRID Number<br>162683                                                                         |
| 3. Address of Operator<br>600 N. MARIENFELD, SUITE 600, MIDLAND, TEXAS 79701                                                                                                                                                                                                                                                                                                                                                                                                                                                                                                                                                                                                                                                                                                                                                                                                                                                                                                                                                                                                                                                                                                                                                                                                                                                                                                                                                                                                                                                                                                                                                                                                                                                                                                                                                                                                                                                                                                                                                                                                                                                |                                                   | 1020035<br>10. Pool name or Wildcat<br>BURTON FLAT; MORROW (PRO GAS)                              |
| 4. Well Location                                                                                                                                                                                                                                                                                                                                                                                                                                                                                                                                                                                                                                                                                                                                                                                                                                                                                                                                                                                                                                                                                                                                                                                                                                                                                                                                                                                                                                                                                                                                                                                                                                                                                                                                                                                                                                                                                                                                                                                                                                                                                                            |                                                   |                                                                                                   |
| Unit Letter: J : 2080 feet from                                                                                                                                                                                                                                                                                                                                                                                                                                                                                                                                                                                                                                                                                                                                                                                                                                                                                                                                                                                                                                                                                                                                                                                                                                                                                                                                                                                                                                                                                                                                                                                                                                                                                                                                                                                                                                                                                                                                                                                                                                                                                             | the SOUTH line and 1327                           | feet from the EAST line                                                                           |
|                                                                                                                                                                                                                                                                                                                                                                                                                                                                                                                                                                                                                                                                                                                                                                                                                                                                                                                                                                                                                                                                                                                                                                                                                                                                                                                                                                                                                                                                                                                                                                                                                                                                                                                                                                                                                                                                                                                                                                                                                                                                                                                             | vnship 21S Range 26E                              |                                                                                                   |
| 11. Elevation (S                                                                                                                                                                                                                                                                                                                                                                                                                                                                                                                                                                                                                                                                                                                                                                                                                                                                                                                                                                                                                                                                                                                                                                                                                                                                                                                                                                                                                                                                                                                                                                                                                                                                                                                                                                                                                                                                                                                                                                                                                                                                                                            | how whether DR, RKB, RT, GR, etc.,<br>3,185' - GR |                                                                                                   |
|                                                                                                                                                                                                                                                                                                                                                                                                                                                                                                                                                                                                                                                                                                                                                                                                                                                                                                                                                                                                                                                                                                                                                                                                                                                                                                                                                                                                                                                                                                                                                                                                                                                                                                                                                                                                                                                                                                                                                                                                                                                                                                                             |                                                   |                                                                                                   |
| 12. Check Appropriate Box                                                                                                                                                                                                                                                                                                                                                                                                                                                                                                                                                                                                                                                                                                                                                                                                                                                                                                                                                                                                                                                                                                                                                                                                                                                                                                                                                                                                                                                                                                                                                                                                                                                                                                                                                                                                                                                                                                                                                                                                                                                                                                   | x to Indicate Nature of Notice,                   | Report or Other Data                                                                              |
| NOTICE OF INTENTION TO                                                                                                                                                                                                                                                                                                                                                                                                                                                                                                                                                                                                                                                                                                                                                                                                                                                                                                                                                                                                                                                                                                                                                                                                                                                                                                                                                                                                                                                                                                                                                                                                                                                                                                                                                                                                                                                                                                                                                                                                                                                                                                      | . SUB                                             | SEQUENT REPORT OF:                                                                                |
| PERFORM REMEDIAL WORK 🔲 PLUG AND ABA                                                                                                                                                                                                                                                                                                                                                                                                                                                                                                                                                                                                                                                                                                                                                                                                                                                                                                                                                                                                                                                                                                                                                                                                                                                                                                                                                                                                                                                                                                                                                                                                                                                                                                                                                                                                                                                                                                                                                                                                                                                                                        | NDON X REMEDIAL WOR                               | K 🛛 ALTERING CASING 🗌                                                                             |
| TEMPORARILY ABANDON CHANGE PLANS COMMENCE DRILLING OPNS. P AND A                                                                                                                                                                                                                                                                                                                                                                                                                                                                                                                                                                                                                                                                                                                                                                                                                                                                                                                                                                                                                                                                                                                                                                                                                                                                                                                                                                                                                                                                                                                                                                                                                                                                                                                                                                                                                                                                                                                                                                                                                                                            |                                                   |                                                                                                   |
| PULL OR ALTER CASING DOWNHOLE COMMINGLE                                                                                                                                                                                                                                                                                                                                                                                                                                                                                                                                                                                                                                                                                                                                                                                                                                                                                                                                                                                                                                                                                                                                                                                                                                                                                                                                                                                                                                                                                                                                                                                                                                                                                                                                                                                                                                                                                                                                                                                                                                                                                     |                                                   | ГЈОВ Ц                                                                                            |
|                                                                                                                                                                                                                                                                                                                                                                                                                                                                                                                                                                                                                                                                                                                                                                                                                                                                                                                                                                                                                                                                                                                                                                                                                                                                                                                                                                                                                                                                                                                                                                                                                                                                                                                                                                                                                                                                                                                                                                                                                                                                                                                             |                                                   |                                                                                                   |
| OTHER:                                                                                                                                                                                                                                                                                                                                                                                                                                                                                                                                                                                                                                                                                                                                                                                                                                                                                                                                                                                                                                                                                                                                                                                                                                                                                                                                                                                                                                                                                                                                                                                                                                                                                                                                                                                                                                                                                                                                                                                                                                                                                                                      | OTHER:                                            | · · · · · · · · · · · · · · · · · · ·                                                             |
| 13. Describe proposed or completed operations.<br>of starting any proposed work). SEE RULE                                                                                                                                                                                                                                                                                                                                                                                                                                                                                                                                                                                                                                                                                                                                                                                                                                                                                                                                                                                                                                                                                                                                                                                                                                                                                                                                                                                                                                                                                                                                                                                                                                                                                                                                                                                                                                                                                                                                                                                                                                  |                                                   |                                                                                                   |
| proposed completion or recompletion.<br>1) SET 5-1/2" CIBP @ 11,750'; CIRC. WELL W/ PXA MUD; PUMP 30 SXS. CMT. @ 11,750'-11,540'.                                                                                                                                                                                                                                                                                                                                                                                                                                                                                                                                                                                                                                                                                                                                                                                                                                                                                                                                                                                                                                                                                                                                                                                                                                                                                                                                                                                                                                                                                                                                                                                                                                                                                                                                                                                                                                                                                                                                                                                           |                                                   |                                                                                                   |
| 2) PUMP 40 SXS. CMT. @ 8,675'-8,450' (T/WC, DV TOOL); WOC X TAG CMT. PLUG.                                                                                                                                                                                                                                                                                                                                                                                                                                                                                                                                                                                                                                                                                                                                                                                                                                                                                                                                                                                                                                                                                                                                                                                                                                                                                                                                                                                                                                                                                                                                                                                                                                                                                                                                                                                                                                                                                                                                                                                                                                                  |                                                   |                                                                                                   |
| 3) PUMP 25 SXS. CMT. @ 5,500'-5,350' (SPACER PLUG).                                                                                                                                                                                                                                                                                                                                                                                                                                                                                                                                                                                                                                                                                                                                                                                                                                                                                                                                                                                                                                                                                                                                                                                                                                                                                                                                                                                                                                                                                                                                                                                                                                                                                                                                                                                                                                                                                                                                                                                                                                                                         |                                                   | RECEIVED                                                                                          |
| (1) - (1) + (1) + (1) + (1) + (1) + (1) + (1) + (1) + (1) + (1) + (1) + (1) + (1) + (1) + (1) + (1) + (1) + (1) + (1) + (1) + (1) + (1) + (1) + (1) + (1) + (1) + (1) + (1) + (1) + (1) + (1) + (1) + (1) + (1) + (1) + (1) + (1) + (1) + (1) + (1) + (1) + (1) + (1) + (1) + (1) + (1) + (1) + (1) + (1) + (1) + (1) + (1) + (1) + (1) + (1) + (1) + (1) + (1) + (1) + (1) + (1) + (1) + (1) + (1) + (1) + (1) + (1) + (1) + (1) + (1) + (1) + (1) + (1) + (1) + (1) + (1) + (1) + (1) + (1) + (1) + (1) + (1) + (1) + (1) + (1) + (1) + (1) + (1) + (1) + (1) + (1) + (1) + (1) + (1) + (1) + (1) + (1) + (1) + (1) + (1) + (1) + (1) + (1) + (1) + (1) + (1) + (1) + (1) + (1) + (1) + (1) + (1) + (1) + (1) + (1) + (1) + (1) + (1) + (1) + (1) + (1) + (1) + (1) + (1) + (1) + (1) + (1) + (1) + (1) + (1) + (1) + (1) + (1) + (1) + (1) + (1) + (1) + (1) + (1) + (1) + (1) + (1) + (1) + (1) + (1) + (1) + (1) + (1) + (1) + (1) + (1) + (1) + (1) + (1) + (1) + (1) + (1) + (1) + (1) + (1) + (1) + (1) + (1) + (1) + (1) + (1) + (1) + (1) + (1) + (1) + (1) + (1) + (1) + (1) + (1) + (1) + (1) + (1) + (1) + (1) + (1) + (1) + (1) + (1) + (1) + (1) + (1) + (1) + (1) + (1) + (1) + (1) + (1) + (1) + (1) + (1) + (1) + (1) + (1) + (1) + (1) + (1) + (1) + (1) + (1) + (1) + (1) + (1) + (1) + (1) + (1) + (1) + (1) + (1) + (1) + (1) + (1) + (1) + (1) + (1) + (1) + (1) + (1) + (1) + (1) + (1) + (1) + (1) + (1) + (1) + (1) + (1) + (1) + (1) + (1) + (1) + (1) + (1) + (1) + (1) + (1) + (1) + (1) + (1) + (1) + (1) + (1) + (1) + (1) + (1) + (1) + (1) + (1) + (1) + (1) + (1) + (1) + (1) + (1) + (1) + (1) + (1) + (1) + (1) + (1) + (1) + (1) + (1) + (1) + (1) + (1) + (1) + (1) + (1) + (1) + (1) + (1) + (1) + (1) + (1) + (1) + (1) + (1) + (1) + (1) + (1) + (1) + (1) + (1) + (1) + (1) + (1) + (1) + (1) + (1) + (1) + (1) + (1) + (1) + (1) + (1) + (1) + (1) + (1) + (1) + (1) + (1) + (1) + (1) + (1) + (1) + (1) + (1) + (1) + (1) + (1) + (1) + (1) + (1) + (1) + (1) + (1) + (1) + (1) + (1) + (1) + (1) + (1) + (1) + (1) + (1) + (1) + (1) + (1) + (1) + (1) + (1) + (1) + (1) + (1) |                                                   |                                                                                                   |
| 6) PUMP 50 SXS. CMT. @ 1,455'-1,345' (5-1/2" CSG. STUB); WOC X TAG CMT. PLUG.                                                                                                                                                                                                                                                                                                                                                                                                                                                                                                                                                                                                                                                                                                                                                                                                                                                                                                                                                                                                                                                                                                                                                                                                                                                                                                                                                                                                                                                                                                                                                                                                                                                                                                                                                                                                                                                                                                                                                                                                                                               |                                                   | , PLUG.                                                                                           |
| <ul> <li>7) PUMP 50 SXS. CMT. @ 650'-550' (13-3/8" CSG. SHOE); WOC X TAG CMT. PLUG.</li> <li>8) MIX X CIRC. TO SURF. 25 SXS. CMT. @ 63'-3'.</li> </ul>                                                                                                                                                                                                                                                                                                                                                                                                                                                                                                                                                                                                                                                                                                                                                                                                                                                                                                                                                                                                                                                                                                                                                                                                                                                                                                                                                                                                                                                                                                                                                                                                                                                                                                                                                                                                                                                                                                                                                                      |                                                   |                                                                                                   |
| <ul> <li>8) MIX X CIRC. TO SURF. 25 SXS. CMT. @ 63'-3'.</li> <li>9) DIG OUT X CUT OFF WELLHEAD 3' B.G.L.; WELD ON STEEL PLATE TO CSGS. X INSTALL DRY HOLE MARKER.</li> </ul>                                                                                                                                                                                                                                                                                                                                                                                                                                                                                                                                                                                                                                                                                                                                                                                                                                                                                                                                                                                                                                                                                                                                                                                                                                                                                                                                                                                                                                                                                                                                                                                                                                                                                                                                                                                                                                                                                                                                                |                                                   |                                                                                                   |
| DURING THIS PROCEDURE WE PLAN TO USE THE CLOSED-LOOP SYSTEM WITH A STEEL TANK AND HAUL                                                                                                                                                                                                                                                                                                                                                                                                                                                                                                                                                                                                                                                                                                                                                                                                                                                                                                                                                                                                                                                                                                                                                                                                                                                                                                                                                                                                                                                                                                                                                                                                                                                                                                                                                                                                                                                                                                                                                                                                                                      |                                                   |                                                                                                   |
| CONTENTS TO THE REQUIRED DISPOSAL,                                                                                                                                                                                                                                                                                                                                                                                                                                                                                                                                                                                                                                                                                                                                                                                                                                                                                                                                                                                                                                                                                                                                                                                                                                                                                                                                                                                                                                                                                                                                                                                                                                                                                                                                                                                                                                                                                                                                                                                                                                                                                          | PER OCD RULE 19.15.17.                            |                                                                                                   |
| CONDITIONS OF APPROVAL ATTACHED                                                                                                                                                                                                                                                                                                                                                                                                                                                                                                                                                                                                                                                                                                                                                                                                                                                                                                                                                                                                                                                                                                                                                                                                                                                                                                                                                                                                                                                                                                                                                                                                                                                                                                                                                                                                                                                                                                                                                                                                                                                                                             |                                                   | Approved for plugging of well hore only.                                                          |
| Approval Granted providing work is                                                                                                                                                                                                                                                                                                                                                                                                                                                                                                                                                                                                                                                                                                                                                                                                                                                                                                                                                                                                                                                                                                                                                                                                                                                                                                                                                                                                                                                                                                                                                                                                                                                                                                                                                                                                                                                                                                                                                                                                                                                                                          |                                                   | Liability under bend is retained pending receipt<br>of C-103 (Subsequent Report of Well Plugging) |
| Spi Completed by                                                                                                                                                                                                                                                                                                                                                                                                                                                                                                                                                                                                                                                                                                                                                                                                                                                                                                                                                                                                                                                                                                                                                                                                                                                                                                                                                                                                                                                                                                                                                                                                                                                                                                                                                                                                                                                                                                                                                                                                                                                                                                            | Rig Release Date:                                 | which may be found at OCD Web Page under<br>Forms, www.cmmrd.stare.nm.us/ocd.                     |
| May 22, 2015                                                                                                                                                                                                                                                                                                                                                                                                                                                                                                                                                                                                                                                                                                                                                                                                                                                                                                                                                                                                                                                                                                                                                                                                                                                                                                                                                                                                                                                                                                                                                                                                                                                                                                                                                                                                                                                                                                                                                                                                                                                                                                                | · ·                                               | Forms, www.chinre.state.nin.ds/doi                                                                |
| I hereby certify that the information above is true and                                                                                                                                                                                                                                                                                                                                                                                                                                                                                                                                                                                                                                                                                                                                                                                                                                                                                                                                                                                                                                                                                                                                                                                                                                                                                                                                                                                                                                                                                                                                                                                                                                                                                                                                                                                                                                                                                                                                                                                                                                                                     | complete to the best of my knowledg               | e and belief.                                                                                     |
|                                                                                                                                                                                                                                                                                                                                                                                                                                                                                                                                                                                                                                                                                                                                                                                                                                                                                                                                                                                                                                                                                                                                                                                                                                                                                                                                                                                                                                                                                                                                                                                                                                                                                                                                                                                                                                                                                                                                                                                                                                                                                                                             |                                                   |                                                                                                   |
| SIGNATURE Down A. L.C.                                                                                                                                                                                                                                                                                                                                                                                                                                                                                                                                                                                                                                                                                                                                                                                                                                                                                                                                                                                                                                                                                                                                                                                                                                                                                                                                                                                                                                                                                                                                                                                                                                                                                                                                                                                                                                                                                                                                                                                                                                                                                                      | TITLE: AGENT                                      | DATE: 04/14/14                                                                                    |
| Type or print name: DAVID A. EYLER E-mail address: DEYLER@MILGRO-RES.COM PHONE: 432.687.3033                                                                                                                                                                                                                                                                                                                                                                                                                                                                                                                                                                                                                                                                                                                                                                                                                                                                                                                                                                                                                                                                                                                                                                                                                                                                                                                                                                                                                                                                                                                                                                                                                                                                                                                                                                                                                                                                                                                                                                                                                                |                                                   |                                                                                                   |
| APPROVED BY: ADDROLE TITLE DIST TOPOUSON DATE May 22, 2014                                                                                                                                                                                                                                                                                                                                                                                                                                                                                                                                                                                                                                                                                                                                                                                                                                                                                                                                                                                                                                                                                                                                                                                                                                                                                                                                                                                                                                                                                                                                                                                                                                                                                                                                                                                                                                                                                                                                                                                                                                                                  |                                                   |                                                                                                   |
|                                                                                                                                                                                                                                                                                                                                                                                                                                                                                                                                                                                                                                                                                                                                                                                                                                                                                                                                                                                                                                                                                                                                                                                                                                                                                                                                                                                                                                                                                                                                                                                                                                                                                                                                                                                                                                                                                                                                                                                                                                                                                                                             | 4 Hached COA;                                     |                                                                                                   |