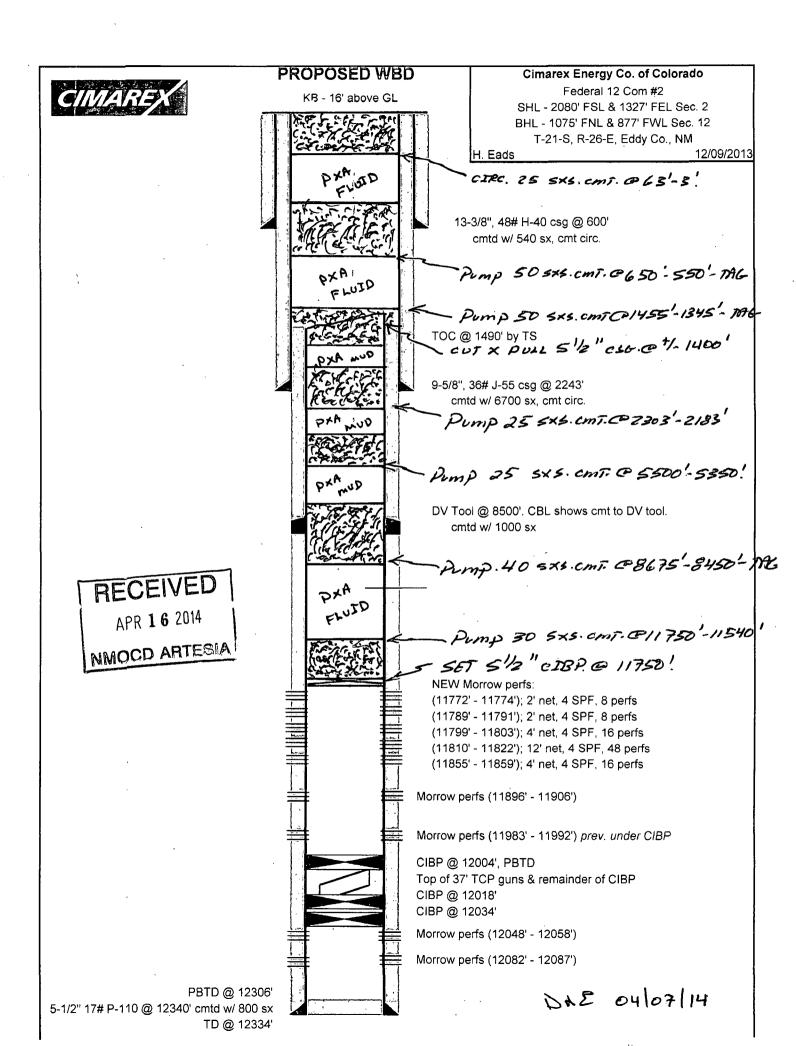

| Office                                                                                                                                                                                                                                                                                                                                                                                                                                                                                                                                                                                                                                                                                                                                                                                                                                                                                                                                                                                                                                                                                                                                                                                                                                                                                                                                                                                                                                                                                                                                                                                                                                                                                                                                                                                                                                                                                                                                                                                                                                                                                                                      | ate of New Mexico                                 | Form C-103<br>Revised August 1, 2011                                                              |
|-----------------------------------------------------------------------------------------------------------------------------------------------------------------------------------------------------------------------------------------------------------------------------------------------------------------------------------------------------------------------------------------------------------------------------------------------------------------------------------------------------------------------------------------------------------------------------------------------------------------------------------------------------------------------------------------------------------------------------------------------------------------------------------------------------------------------------------------------------------------------------------------------------------------------------------------------------------------------------------------------------------------------------------------------------------------------------------------------------------------------------------------------------------------------------------------------------------------------------------------------------------------------------------------------------------------------------------------------------------------------------------------------------------------------------------------------------------------------------------------------------------------------------------------------------------------------------------------------------------------------------------------------------------------------------------------------------------------------------------------------------------------------------------------------------------------------------------------------------------------------------------------------------------------------------------------------------------------------------------------------------------------------------------------------------------------------------------------------------------------------------|---------------------------------------------------|---------------------------------------------------------------------------------------------------|
| District I- (575) 393-6161Energy, Minerals and Natural Resources1625 N. French Dr., Hobbs, NM 88240District II- (575) 748-1283B11 S. First St., Artesia, NM 88210OIL CONSERVATION DIVISIONDistrict III- (505) 334-61781220 South St. Francis Dr.                                                                                                                                                                                                                                                                                                                                                                                                                                                                                                                                                                                                                                                                                                                                                                                                                                                                                                                                                                                                                                                                                                                                                                                                                                                                                                                                                                                                                                                                                                                                                                                                                                                                                                                                                                                                                                                                            |                                                   | WELL API NO.                                                                                      |
|                                                                                                                                                                                                                                                                                                                                                                                                                                                                                                                                                                                                                                                                                                                                                                                                                                                                                                                                                                                                                                                                                                                                                                                                                                                                                                                                                                                                                                                                                                                                                                                                                                                                                                                                                                                                                                                                                                                                                                                                                                                                                                                             |                                                   | 30-015-32238<br>5. Indicate Type of Lease                                                         |
|                                                                                                                                                                                                                                                                                                                                                                                                                                                                                                                                                                                                                                                                                                                                                                                                                                                                                                                                                                                                                                                                                                                                                                                                                                                                                                                                                                                                                                                                                                                                                                                                                                                                                                                                                                                                                                                                                                                                                                                                                                                                                                                             |                                                   | STATE X FEE                                                                                       |
| 1000 Rio Brazos Rd., Aztec, NM 87410         Saturation           District IV - (505) 476-3460         Saturation           1220 S. St. Francis Dr., Santa Fe, NM         Saturation                                                                                                                                                                                                                                                                                                                                                                                                                                                                                                                                                                                                                                                                                                                                                                                                                                                                                                                                                                                                                                                                                                                                                                                                                                                                                                                                                                                                                                                                                                                                                                                                                                                                                                                                                                                                                                                                                                                                        | nta Fe, NM 87505                                  | 6. State Oil & Gas Lease No.                                                                      |
| 87505                                                                                                                                                                                                                                                                                                                                                                                                                                                                                                                                                                                                                                                                                                                                                                                                                                                                                                                                                                                                                                                                                                                                                                                                                                                                                                                                                                                                                                                                                                                                                                                                                                                                                                                                                                                                                                                                                                                                                                                                                                                                                                                       | ·····                                             |                                                                                                   |
| SUNDRY NOTICES AND REPORTS ON WELLS<br>(DO NOT USE THIS FORM FOR PROPOSALS TO DRILL OR TO DEEPEN OR PLUG BACK TO A<br>DIFFERENT RESERVOIR. USE "APPLICATION FOR PERMIT" (FORM C-101) FOR SUCH<br>PROPOSALS.)<br>1. Type of Well: Oil Well<br>Gas Well X Other                                                                                                                                                                                                                                                                                                                                                                                                                                                                                                                                                                                                                                                                                                                                                                                                                                                                                                                                                                                                                                                                                                                                                                                                                                                                                                                                                                                                                                                                                                                                                                                                                                                                                                                                                                                                                                                               |                                                   | <ol> <li>Lease Name or Unit Agreement Name</li> <li>FEDERAL "12" COM</li> </ol>                   |
|                                                                                                                                                                                                                                                                                                                                                                                                                                                                                                                                                                                                                                                                                                                                                                                                                                                                                                                                                                                                                                                                                                                                                                                                                                                                                                                                                                                                                                                                                                                                                                                                                                                                                                                                                                                                                                                                                                                                                                                                                                                                                                                             |                                                   | 8. Well Number<br>002                                                                             |
| 2. Name of Operator<br>CIMAREX ENERGY CO. OF COLORADO                                                                                                                                                                                                                                                                                                                                                                                                                                                                                                                                                                                                                                                                                                                                                                                                                                                                                                                                                                                                                                                                                                                                                                                                                                                                                                                                                                                                                                                                                                                                                                                                                                                                                                                                                                                                                                                                                                                                                                                                                                                                       |                                                   | 9. OGRID Number<br>162683                                                                         |
| 3. Address of Operator<br>600 N. MARIENFELD, SUITE 600, MIDLAND, TEXAS 79701                                                                                                                                                                                                                                                                                                                                                                                                                                                                                                                                                                                                                                                                                                                                                                                                                                                                                                                                                                                                                                                                                                                                                                                                                                                                                                                                                                                                                                                                                                                                                                                                                                                                                                                                                                                                                                                                                                                                                                                                                                                |                                                   | 1020035<br>10. Pool name or Wildcat<br>BURTON FLAT; MORROW (PRO GAS)                              |
| 4. Well Location                                                                                                                                                                                                                                                                                                                                                                                                                                                                                                                                                                                                                                                                                                                                                                                                                                                                                                                                                                                                                                                                                                                                                                                                                                                                                                                                                                                                                                                                                                                                                                                                                                                                                                                                                                                                                                                                                                                                                                                                                                                                                                            |                                                   |                                                                                                   |
| Unit Letter: J : 2080 feet from                                                                                                                                                                                                                                                                                                                                                                                                                                                                                                                                                                                                                                                                                                                                                                                                                                                                                                                                                                                                                                                                                                                                                                                                                                                                                                                                                                                                                                                                                                                                                                                                                                                                                                                                                                                                                                                                                                                                                                                                                                                                                             | the SOUTH line and 1327                           | feet from the EAST line                                                                           |
|                                                                                                                                                                                                                                                                                                                                                                                                                                                                                                                                                                                                                                                                                                                                                                                                                                                                                                                                                                                                                                                                                                                                                                                                                                                                                                                                                                                                                                                                                                                                                                                                                                                                                                                                                                                                                                                                                                                                                                                                                                                                                                                             | vnship 21S Range 26E                              |                                                                                                   |
| 11. Elevation (S                                                                                                                                                                                                                                                                                                                                                                                                                                                                                                                                                                                                                                                                                                                                                                                                                                                                                                                                                                                                                                                                                                                                                                                                                                                                                                                                                                                                                                                                                                                                                                                                                                                                                                                                                                                                                                                                                                                                                                                                                                                                                                            | how whether DR, RKB, RT, GR, etc.,<br>3,185' - GR |                                                                                                   |
|                                                                                                                                                                                                                                                                                                                                                                                                                                                                                                                                                                                                                                                                                                                                                                                                                                                                                                                                                                                                                                                                                                                                                                                                                                                                                                                                                                                                                                                                                                                                                                                                                                                                                                                                                                                                                                                                                                                                                                                                                                                                                                                             |                                                   |                                                                                                   |
| 12. Check Appropriate Box                                                                                                                                                                                                                                                                                                                                                                                                                                                                                                                                                                                                                                                                                                                                                                                                                                                                                                                                                                                                                                                                                                                                                                                                                                                                                                                                                                                                                                                                                                                                                                                                                                                                                                                                                                                                                                                                                                                                                                                                                                                                                                   | x to Indicate Nature of Notice,                   | Report or Other Data                                                                              |
| NOTICE OF INTENTION TO                                                                                                                                                                                                                                                                                                                                                                                                                                                                                                                                                                                                                                                                                                                                                                                                                                                                                                                                                                                                                                                                                                                                                                                                                                                                                                                                                                                                                                                                                                                                                                                                                                                                                                                                                                                                                                                                                                                                                                                                                                                                                                      | . SUB                                             | SEQUENT REPORT OF:                                                                                |
| PERFORM REMEDIAL WORK 🔲 PLUG AND ABA                                                                                                                                                                                                                                                                                                                                                                                                                                                                                                                                                                                                                                                                                                                                                                                                                                                                                                                                                                                                                                                                                                                                                                                                                                                                                                                                                                                                                                                                                                                                                                                                                                                                                                                                                                                                                                                                                                                                                                                                                                                                                        | NDON X REMEDIAL WOR                               | K 🛛 ALTERING CASING 🗌                                                                             |
| TEMPORARILY ABANDON CHANGE PLANS COMMENCE DRILLING OPNS. P AND A                                                                                                                                                                                                                                                                                                                                                                                                                                                                                                                                                                                                                                                                                                                                                                                                                                                                                                                                                                                                                                                                                                                                                                                                                                                                                                                                                                                                                                                                                                                                                                                                                                                                                                                                                                                                                                                                                                                                                                                                                                                            |                                                   |                                                                                                   |
| PULL OR ALTER CASING DOWNHOLE COMMINGLE                                                                                                                                                                                                                                                                                                                                                                                                                                                                                                                                                                                                                                                                                                                                                                                                                                                                                                                                                                                                                                                                                                                                                                                                                                                                                                                                                                                                                                                                                                                                                                                                                                                                                                                                                                                                                                                                                                                                                                                                                                                                                     |                                                   | ГЈОВ Ц                                                                                            |
|                                                                                                                                                                                                                                                                                                                                                                                                                                                                                                                                                                                                                                                                                                                                                                                                                                                                                                                                                                                                                                                                                                                                                                                                                                                                                                                                                                                                                                                                                                                                                                                                                                                                                                                                                                                                                                                                                                                                                                                                                                                                                                                             |                                                   |                                                                                                   |
| OTHER:                                                                                                                                                                                                                                                                                                                                                                                                                                                                                                                                                                                                                                                                                                                                                                                                                                                                                                                                                                                                                                                                                                                                                                                                                                                                                                                                                                                                                                                                                                                                                                                                                                                                                                                                                                                                                                                                                                                                                                                                                                                                                                                      | OTHER:                                            | · · · · · · · · · · · · · · · · · · ·                                                             |
| 13. Describe proposed or completed operations.<br>of starting any proposed work). SEE RULE                                                                                                                                                                                                                                                                                                                                                                                                                                                                                                                                                                                                                                                                                                                                                                                                                                                                                                                                                                                                                                                                                                                                                                                                                                                                                                                                                                                                                                                                                                                                                                                                                                                                                                                                                                                                                                                                                                                                                                                                                                  |                                                   |                                                                                                   |
| proposed completion or recompletion.<br>1) SET 5-1/2" CIBP @ 11,750'; CIRC. WELL W/ PXA MUD; PUMP 30 SXS. CMT. @ 11,750'-11,540'.                                                                                                                                                                                                                                                                                                                                                                                                                                                                                                                                                                                                                                                                                                                                                                                                                                                                                                                                                                                                                                                                                                                                                                                                                                                                                                                                                                                                                                                                                                                                                                                                                                                                                                                                                                                                                                                                                                                                                                                           |                                                   |                                                                                                   |
| 2) PUMP 40 SXS. CMT. @ 8,675'-8,450' (T/WC, DV TOOL); WOC X TAG CMT. PLUG.                                                                                                                                                                                                                                                                                                                                                                                                                                                                                                                                                                                                                                                                                                                                                                                                                                                                                                                                                                                                                                                                                                                                                                                                                                                                                                                                                                                                                                                                                                                                                                                                                                                                                                                                                                                                                                                                                                                                                                                                                                                  |                                                   |                                                                                                   |
| 3) PUMP 25 SXS. CMT. @ 5,500'-5,350' (SPACER PLUG).                                                                                                                                                                                                                                                                                                                                                                                                                                                                                                                                                                                                                                                                                                                                                                                                                                                                                                                                                                                                                                                                                                                                                                                                                                                                                                                                                                                                                                                                                                                                                                                                                                                                                                                                                                                                                                                                                                                                                                                                                                                                         |                                                   | RECEIVED                                                                                          |
| (1) - (1) + (1) + (1) + (1) + (1) + (1) + (1) + (1) + (1) + (1) + (1) + (1) + (1) + (1) + (1) + (1) + (1) + (1) + (1) + (1) + (1) + (1) + (1) + (1) + (1) + (1) + (1) + (1) + (1) + (1) + (1) + (1) + (1) + (1) + (1) + (1) + (1) + (1) + (1) + (1) + (1) + (1) + (1) + (1) + (1) + (1) + (1) + (1) + (1) + (1) + (1) + (1) + (1) + (1) + (1) + (1) + (1) + (1) + (1) + (1) + (1) + (1) + (1) + (1) + (1) + (1) + (1) + (1) + (1) + (1) + (1) + (1) + (1) + (1) + (1) + (1) + (1) + (1) + (1) + (1) + (1) + (1) + (1) + (1) + (1) + (1) + (1) + (1) + (1) + (1) + (1) + (1) + (1) + (1) + (1) + (1) + (1) + (1) + (1) + (1) + (1) + (1) + (1) + (1) + (1) + (1) + (1) + (1) + (1) + (1) + (1) + (1) + (1) + (1) + (1) + (1) + (1) + (1) + (1) + (1) + (1) + (1) + (1) + (1) + (1) + (1) + (1) + (1) + (1) + (1) + (1) + (1) + (1) + (1) + (1) + (1) + (1) + (1) + (1) + (1) + (1) + (1) + (1) + (1) + (1) + (1) + (1) + (1) + (1) + (1) + (1) + (1) + (1) + (1) + (1) + (1) + (1) + (1) + (1) + (1) + (1) + (1) + (1) + (1) + (1) + (1) + (1) + (1) + (1) + (1) + (1) + (1) + (1) + (1) + (1) + (1) + (1) + (1) + (1) + (1) + (1) + (1) + (1) + (1) + (1) + (1) + (1) + (1) + (1) + (1) + (1) + (1) + (1) + (1) + (1) + (1) + (1) + (1) + (1) + (1) + (1) + (1) + (1) + (1) + (1) + (1) + (1) + (1) + (1) + (1) + (1) + (1) + (1) + (1) + (1) + (1) + (1) + (1) + (1) + (1) + (1) + (1) + (1) + (1) + (1) + (1) + (1) + (1) + (1) + (1) + (1) + (1) + (1) + (1) + (1) + (1) + (1) + (1) + (1) + (1) + (1) + (1) + (1) + (1) + (1) + (1) + (1) + (1) + (1) + (1) + (1) + (1) + (1) + (1) + (1) + (1) + (1) + (1) + (1) + (1) + (1) + (1) + (1) + (1) + (1) + (1) + (1) + (1) + (1) + (1) + (1) + (1) + (1) + (1) + (1) + (1) + (1) + (1) + (1) + (1) + (1) + (1) + (1) + (1) + (1) + (1) + (1) + (1) + (1) + (1) + (1) + (1) + (1) + (1) + (1) + (1) + (1) + (1) + (1) + (1) + (1) + (1) + (1) + (1) + (1) + (1) + (1) + (1) + (1) + (1) + (1) + (1) + (1) + (1) + (1) + (1) + (1) + (1) + (1) + (1) + (1) + (1) + (1) + (1) + (1) + (1) + (1) + (1) + (1) + (1) + (1) + (1) + (1) + (1) + (1) + (1) + (1) + (1) + (1) + (1) |                                                   |                                                                                                   |
| 6) PUMP 50 SXS. CMT. @ 1,455'-1,345' (5-1/2" CSG. STUB); WOC X TAG CMT. PLUG.                                                                                                                                                                                                                                                                                                                                                                                                                                                                                                                                                                                                                                                                                                                                                                                                                                                                                                                                                                                                                                                                                                                                                                                                                                                                                                                                                                                                                                                                                                                                                                                                                                                                                                                                                                                                                                                                                                                                                                                                                                               |                                                   | , PLUG.                                                                                           |
| <ul> <li>7) PUMP 50 SXS. CMT. @ 650'-550' (13-3/8" CSG. SHOE); WOC X TAG CMT. PLUG.</li> <li>8) MIX X CIRC. TO SURF. 25 SXS. CMT. @ 63'-3'.</li> </ul>                                                                                                                                                                                                                                                                                                                                                                                                                                                                                                                                                                                                                                                                                                                                                                                                                                                                                                                                                                                                                                                                                                                                                                                                                                                                                                                                                                                                                                                                                                                                                                                                                                                                                                                                                                                                                                                                                                                                                                      |                                                   |                                                                                                   |
| <ul> <li>8) MIX X CIRC. TO SURF. 25 SXS. CMT. @ 63'-3'.</li> <li>9) DIG OUT X CUT OFF WELLHEAD 3' B.G.L.; WELD ON STEEL PLATE TO CSGS. X INSTALL DRY HOLE MARKER.</li> </ul>                                                                                                                                                                                                                                                                                                                                                                                                                                                                                                                                                                                                                                                                                                                                                                                                                                                                                                                                                                                                                                                                                                                                                                                                                                                                                                                                                                                                                                                                                                                                                                                                                                                                                                                                                                                                                                                                                                                                                |                                                   |                                                                                                   |
| DURING THIS PROCEDURE WE PLAN TO USE THE CLOSED-LOOP SYSTEM WITH A STEEL TANK AND HAUL                                                                                                                                                                                                                                                                                                                                                                                                                                                                                                                                                                                                                                                                                                                                                                                                                                                                                                                                                                                                                                                                                                                                                                                                                                                                                                                                                                                                                                                                                                                                                                                                                                                                                                                                                                                                                                                                                                                                                                                                                                      |                                                   |                                                                                                   |
| CONTENTS TO THE REQUIRED DISPOSAL,                                                                                                                                                                                                                                                                                                                                                                                                                                                                                                                                                                                                                                                                                                                                                                                                                                                                                                                                                                                                                                                                                                                                                                                                                                                                                                                                                                                                                                                                                                                                                                                                                                                                                                                                                                                                                                                                                                                                                                                                                                                                                          | PER OCD RULE 19.15.17.                            |                                                                                                   |
| CONDITIONS OF APPROVAL ATTACHED                                                                                                                                                                                                                                                                                                                                                                                                                                                                                                                                                                                                                                                                                                                                                                                                                                                                                                                                                                                                                                                                                                                                                                                                                                                                                                                                                                                                                                                                                                                                                                                                                                                                                                                                                                                                                                                                                                                                                                                                                                                                                             |                                                   | Approved for plugging of well hore only.                                                          |
| Approval Granted providing work is                                                                                                                                                                                                                                                                                                                                                                                                                                                                                                                                                                                                                                                                                                                                                                                                                                                                                                                                                                                                                                                                                                                                                                                                                                                                                                                                                                                                                                                                                                                                                                                                                                                                                                                                                                                                                                                                                                                                                                                                                                                                                          |                                                   | Liability under bend is retained pending receipt<br>of C-103 (Subsequent Report of Well Plugging) |
| Spi Completed by                                                                                                                                                                                                                                                                                                                                                                                                                                                                                                                                                                                                                                                                                                                                                                                                                                                                                                                                                                                                                                                                                                                                                                                                                                                                                                                                                                                                                                                                                                                                                                                                                                                                                                                                                                                                                                                                                                                                                                                                                                                                                                            | Rig Release Date:                                 | which may be found at OCD Web Page under<br>Forms, www.cmmrd.stare.nm.us/ocd.                     |
| May 22, 2015                                                                                                                                                                                                                                                                                                                                                                                                                                                                                                                                                                                                                                                                                                                                                                                                                                                                                                                                                                                                                                                                                                                                                                                                                                                                                                                                                                                                                                                                                                                                                                                                                                                                                                                                                                                                                                                                                                                                                                                                                                                                                                                | · ·                                               | Forms, www.chinre.state.nin.ds/doi                                                                |
| I hereby certify that the information above is true and                                                                                                                                                                                                                                                                                                                                                                                                                                                                                                                                                                                                                                                                                                                                                                                                                                                                                                                                                                                                                                                                                                                                                                                                                                                                                                                                                                                                                                                                                                                                                                                                                                                                                                                                                                                                                                                                                                                                                                                                                                                                     | complete to the best of my knowledg               | e and belief.                                                                                     |
|                                                                                                                                                                                                                                                                                                                                                                                                                                                                                                                                                                                                                                                                                                                                                                                                                                                                                                                                                                                                                                                                                                                                                                                                                                                                                                                                                                                                                                                                                                                                                                                                                                                                                                                                                                                                                                                                                                                                                                                                                                                                                                                             |                                                   |                                                                                                   |
| SIGNATURE Down A. L.C.                                                                                                                                                                                                                                                                                                                                                                                                                                                                                                                                                                                                                                                                                                                                                                                                                                                                                                                                                                                                                                                                                                                                                                                                                                                                                                                                                                                                                                                                                                                                                                                                                                                                                                                                                                                                                                                                                                                                                                                                                                                                                                      | TITLE: AGENT                                      | DATE: 04/14/14                                                                                    |
| Type or print name: DAVID A. EYLER E-mail address: DEYLER@MILGRO-RES.COM PHONE: 432.687.3033                                                                                                                                                                                                                                                                                                                                                                                                                                                                                                                                                                                                                                                                                                                                                                                                                                                                                                                                                                                                                                                                                                                                                                                                                                                                                                                                                                                                                                                                                                                                                                                                                                                                                                                                                                                                                                                                                                                                                                                                                                |                                                   |                                                                                                   |
| APPROVED BY: ADDROLE TITLE DIST TOPOUSON DATE May 22, 2014                                                                                                                                                                                                                                                                                                                                                                                                                                                                                                                                                                                                                                                                                                                                                                                                                                                                                                                                                                                                                                                                                                                                                                                                                                                                                                                                                                                                                                                                                                                                                                                                                                                                                                                                                                                                                                                                                                                                                                                                                                                                  |                                                   |                                                                                                   |
|                                                                                                                                                                                                                                                                                                                                                                                                                                                                                                                                                                                                                                                                                                                                                                                                                                                                                                                                                                                                                                                                                                                                                                                                                                                                                                                                                                                                                                                                                                                                                                                                                                                                                                                                                                                                                                                                                                                                                                                                                                                                                                                             | 4 Hached COA;                                     |                                                                                                   |