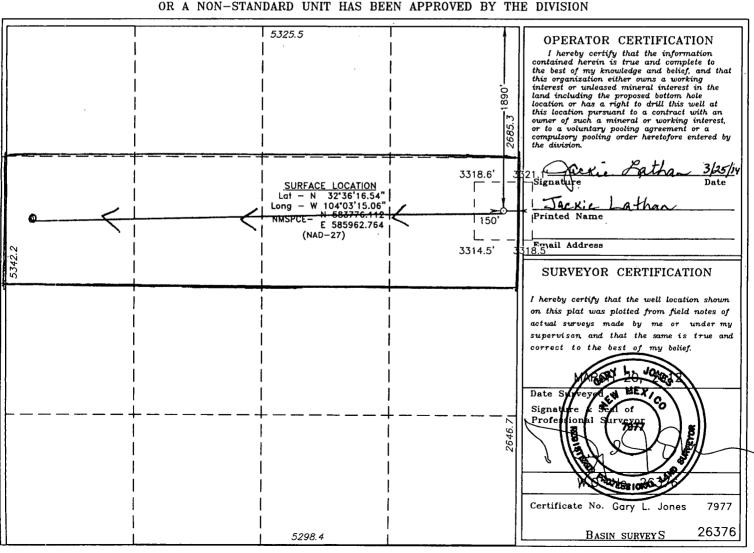

## OIL CONSERVATION DIVISION

1220 South St. Francis Dr. Santa Fe, New Mexico 87505

WELL LOCATION AND ACREAGE DEDICATION PLAT

☐ AMENDED REPORT

| WELL LOCATION AND ACKEAGE DEDICATION FLAT                                                                                                             |         |                     |                            |         |               |                  |               |                |        |  |
|-------------------------------------------------------------------------------------------------------------------------------------------------------|---------|---------------------|----------------------------|---------|---------------|------------------|---------------|----------------|--------|--|
| API Number                                                                                                                                            |         |                     | Pool Code                  |         |               | Pool Name        |               |                |        |  |
| 30-015-41749                                                                                                                                          |         |                     | 49622 Parkway: Bone Spring |         |               |                  |               |                |        |  |
| Property Code                                                                                                                                         |         |                     | Property Name              |         |               |                  |               | Well Number    |        |  |
| 40184                                                                                                                                                 |         | SHARPS 3 HE FEDERAL |                            |         |               |                  | 1H            |                |        |  |
| OGRID No.                                                                                                                                             |         |                     | Operator Name              |         |               |                  |               | Elevation      |        |  |
| 14744                                                                                                                                                 |         |                     | MEWBOURNE OIL COMPANY      |         |               |                  |               |                | 3316'  |  |
| Surface Location                                                                                                                                      |         |                     |                            |         |               |                  |               |                |        |  |
| UL or lot No.                                                                                                                                         | Section | Township            | Range                      | Lot Idn | Feet from the | North/South line | Feet from the | East/West line | County |  |
| н                                                                                                                                                     | 3       | 20 S                | 29 E                       |         | 1890          | NORTH            | 150           | EAST           | EDDY   |  |
| Bottom Hole Location If Different From Surface                                                                                                        |         |                     |                            |         |               |                  |               |                |        |  |
| UL or lot No.                                                                                                                                         | Section | Township            | Range                      | Lot Idn | Feet from the | North/South line | Feet from the | East/West line | County |  |
| E                                                                                                                                                     | 3       | 205.                | 29 E                       |         | 1907          | N                | 334'          | W              | Eddy   |  |
| Dedicated Acres   Joint or Infill   Consolidation Code   Order No.                                                                                    |         |                     |                            |         |               |                  |               |                |        |  |
| 160                                                                                                                                                   |         |                     |                            |         |               |                  |               |                |        |  |
| NO ALLOWABLE WILL BE ASSIGNED TO THIS COMPLETION UNTIL ALL INTERESTS HAVE BEEN CONSOLIDATED  OR A NON-STANDARD UNIT HAS BEEN APPROVED BY THE DIVISION |         |                     |                            |         |               |                  |               |                |        |  |