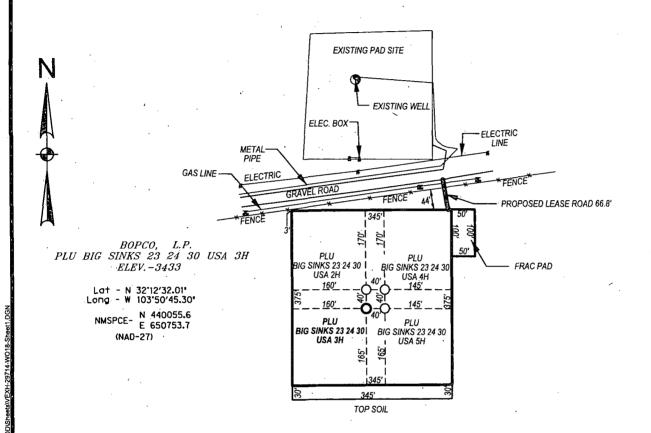

NO ALLOWABLE WILL BE ASSIGNED TO THIS COMPLETION UNTIL ALL INTERESTS HAVE BEEN CONSOLIDATED OR A NON-STANDARD UNIT HAS BEEN APPROVED BY THE DIVISION

SECTION 23, TOWNSHIP 24 SOUTH, RANGE 30 EAST, N.M.P.M., **WELL PAD LAYOUT** NEW MEXICO EDDY COUNTY,

#### Directions to Location:

FROM THE JUNCTION OF TWIN WELLS ROAD WITH MCDONALD ROAD TURN NORTHEAST ONTO TWIN WELLS ROAD CONTINUE 2.3 MILES TO JUNCTION OF TWIN WELLS ROAD AND EXISTING LEASE ROAD RUNNING IN A NORTH WEST DIRECTION CONTINUE ON EXISTING LEASE ROAD 0.15 MILES TO EXISTING DRILL PAD SITE, TURN LEFT FOLLOWING EXISTING LEASE ROAD SOUTH OF EXISTING DRILL SITE CONTINUE 0.3 MILES TO THE JUNCTION OF A DIRT ROAD RUNNING IN A SOUTHERNLY SOUTHWEST DIRECTION 0.37 MILES TO AN EXISTING LEASE ROAD RUNNING IN A SOUTHWEST DIRECTION 0.48 MILES TO THE PROPOSED LEASE ROAD TO THE NEW PROPOSED PAD SITE.