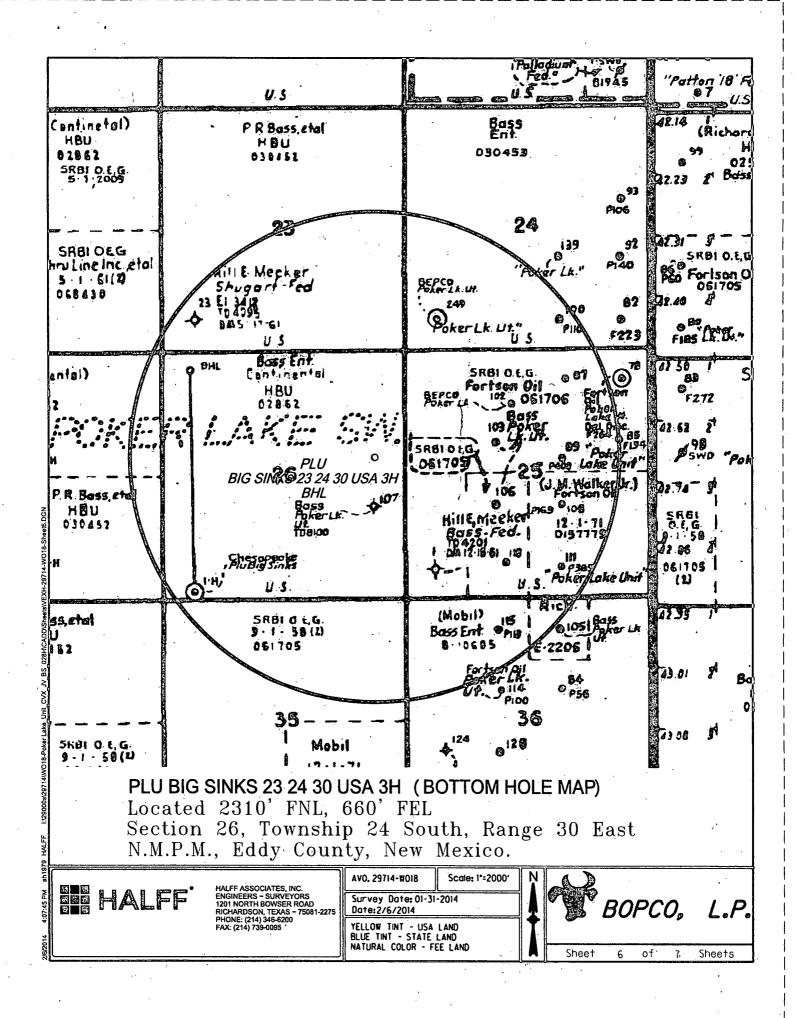

WELL LOCATION AND ACREAGE DEDICATION PLAT

☐ AMENDED REPORT

| 30-0/S          | Number 12   | 393           |               | Pool Code<br>97798 1 |               | WC, G-0652       | Pool Name<br>43026M; BO | NE SPRING       |        |
|-----------------|-------------|---------------|---------------|----------------------|---------------|------------------|-------------------------|-----------------|--------|
| Pr oper ty      | Code        |               |               |                      | Property Nam  | ie .             |                         | Well Nu         | mber   |
| 31003           | 2           |               |               | PLU S                | SINKS 23 24   | 30 USA           |                         | ЗН              |        |
|                 |             |               |               |                      |               | Elevati<br>343   |                         |                 |        |
|                 |             |               |               | S                    | urface Locati | o <b>n</b>       |                         |                 |        |
| UL or lot No.   | Section     | Township      | Range         | Lot Idn              | Feet from the | North/South line | Feet from the           | East/West line  | County |
| A .             | 23          | 24 S          | 30 E          |                      | 590           | NORTH            | 1060                    | EAST            | EDDY   |
|                 | <del></del> | ,             | Botto         | om Hole              | if Different  | From Surface     |                         |                 |        |
| UL or lot No.   | Section     | Township      | Range         | Lot Idn              | Feet from the | North/South line | Feet from the           | East/West line. | County |
| Н               | 26          | 24 S          | 30 E          |                      | 2310          | NORTH            | 660                     | EAST            | EDDY   |
| Dedicated Acres | Joint o     | r Infill   Co | nsolidation ( | ode Or               | der No.       |                  | :                       |                 |        |

# **PLU BIG SINKS 23 24 30 USA 3H**

Located 590' FNL, 1060' FEL Section 23, Township 24 South, Range 30 East N.M.P.M., Eddy County, New Mexico.

AVO. 29714-W018

Survey Date: 01-31-2014

Scale: 1"=2000"

Date: 2/6/2014

Drilling procedure, BOP diagram, and anticipated tops are attached.

This well is located outside the R111 Potash area and Secretary's Potash area.

The surface location is nonstandard and located inside the Poker Lake Unit.

The bottom hole location is nonstandard and located inside the Poker Lake Unit.

#### **Surface Lease Numbers- NMNM 0030452**

# Bottom Hole Lease Numbers- NMNM 0002862

BOPCO, L.P., at P. O. Box 2760, Midland, TX, 79702 is a subsidiary of BOPCO, L.P., 201 Main Street, Ft. Worth, TX, 76102. Bond No. COB000050 (Nationwide).