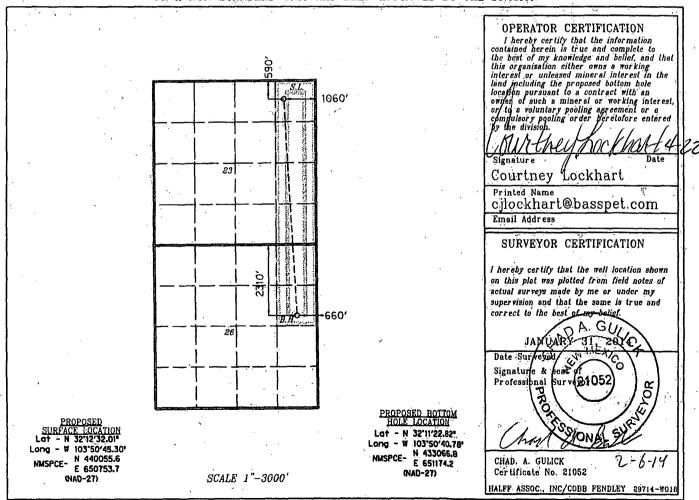

WELL LOCATION AND ACREAGE DEDICATION PLAT

☐ AMENDED REPORT

| 30-0/S          | Number 12   | 393           |               | Pool Code<br>97798 1 |               | WC, G-0652       | Pool Name<br>43026M; BO | NE SPRING       |        |
|-----------------|-------------|---------------|---------------|----------------------|---------------|------------------|-------------------------|-----------------|--------|
| Pr oper ty      | Code        |               |               |                      | Property Nam  | ie .             |                         | Well Nu         | mber   |
| 31003           | 2           |               |               | PLU S                | SINKS 23 24   | 30 USA           |                         | ЗН              |        |
|                 |             |               |               |                      |               | Elevati<br>343   |                         |                 |        |
|                 |             |               |               | S                    | urface Locati | o <b>n</b>       |                         |                 |        |
| UL or lot No.   | Section     | Township      | Range         | Lot Idn              | Feet from the | North/South line | Feet from the           | East/West line  | County |
| A .             | 23          | 24 S          | 30 E          |                      | 590           | NORTH            | 1060                    | EAST            | EDDY   |
|                 | <del></del> | ,             | Botto         | om Hole              | if Different  | From Surface     |                         |                 |        |
| UL or lot No.   | Section     | Township      | Range         | Lot Idn              | Feet from the | North/South line | Feet from the           | East/West line. | County |
| Н               | 26          | 24 S          | 30 E          |                      | 2310          | NORTH            | 660                     | EAST            | EDDY   |
| Dedicated Acres | Joint o     | r Infill   Co | nsolidation ( | ode Or               | der No.       |                  | :                       |                 |        |

NO ALLOWABLE WILL BE ASSIGNED TO THIS COMPLETION UNTIL ALL INTERESTS HAVE BEEN CONSOLIDATED OR A NON-STANDARD UNIT HAS BEEN APPROVED BY THE DIVISION

SECTION 23, TOWNSHIP 24 SOUTH, RANGE 30 EAST, N.M.P.M., **WELL PAD LAYOUT** NEW MEXICO EDDY COUNTY,

# **PLU BIG SINKS 23 24 30 USA 3H**

Located 590' FNL, 1060' FEL Section 23, Township 24 South, Range 30 East N.M.P.M., Eddy County, New Mexico.

AVO. 29714-W018

Survey Date: 01-31-2014

Scale: 1"=2000"

Date: 2/6/2014