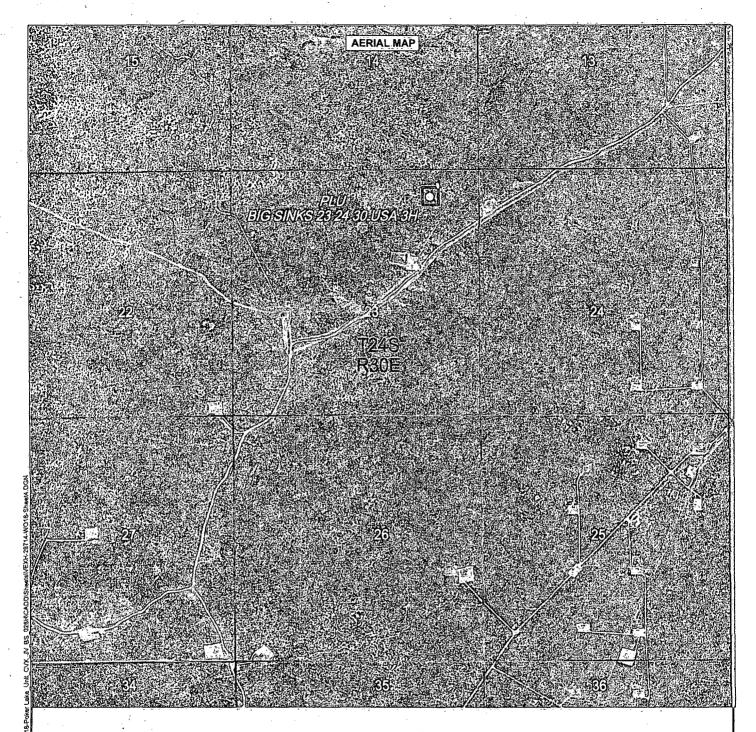

NOTE: WELL IS LOCATED ABOUT 28 MILES SOUTHEAST OF CARLSBAD. NM

#### Directions to Location:

FROM THE JUNCTION OF TWIN WELLS ROAD WITH MCDONALD ROAD TURN NORTHEAST ONTO TWIN WELLS ROAD CONTINUE 2.3 MILES TO JUNCTION OF TWIN WELLS ROAD AND EXISTING LEASE ROAD RUNNING IN A NORTH WEST DIRECTION CONTINUE ON EXISTING LEASE ROAD 0.15 MILES TO EXISTING DRILL PAD SITE, TURN LEFT FOLLOWING EXISTING LEASE ROAD SOUTH OF EXISTING DRILL SITE CONTINUE 0.3 MILES TO THE JUNCTION OF A DIRT ROAD RUNNING IN A SOUTHERNLY SOUTHWEST DIRECTION 0.37 MILES TO AN EXISTING LEASE ROAD RUNNING IN A SOUTHWEST DIRECTION 0.48 MILES TO THE PROPOSED LEASE ROAD TO THE NEW PROPOSED PAD SITE.