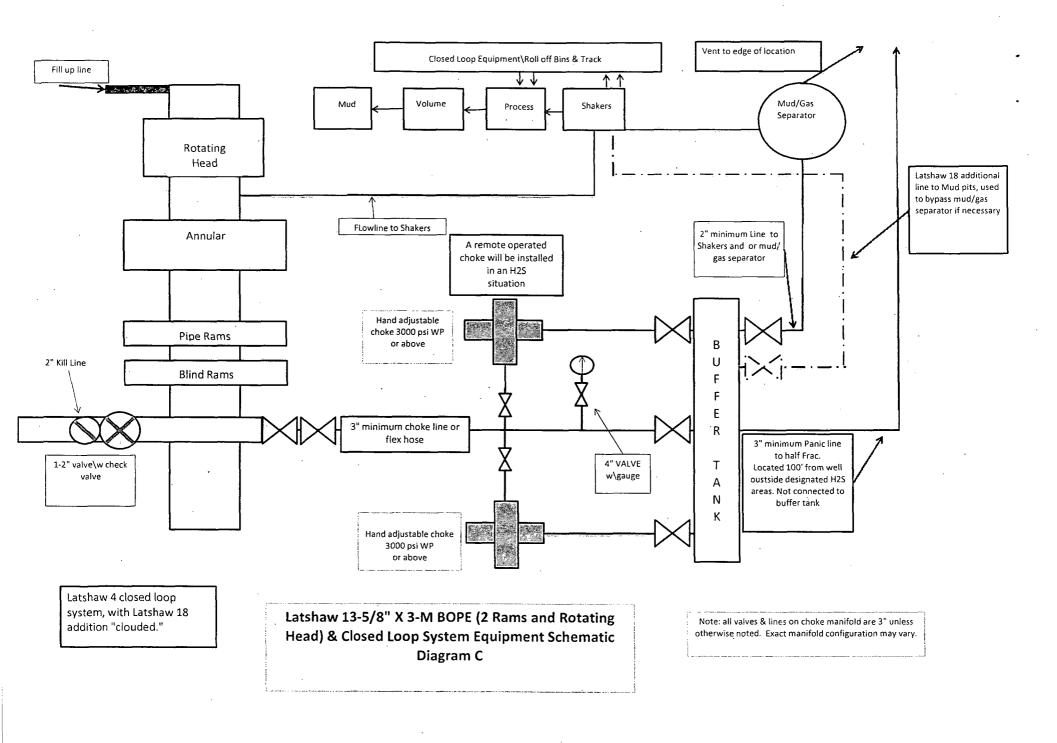

# POINT 4: PRESSURE CONTROL EQUIPMENT (SEE ATTACHED DIAGRAM A, B, C or Z)

After running the 13-3/8" surface casing, a 13-5/8" BOP/BOPE system with a minimum rating of 3M will be installed on the Cameron Multi-Bowl System (MBS) wellhead. The BOP/BOPE will be pressure tested to 250 psi low and 3,000 psi high after installation on the surface casing which will cover testing requirements for the duration of the well as per Onshore Order #2. The 9-5/8" intermediate casing and 7" production casing will be run with a mandrel hanger through the 13-5/8" BOP/BOPE system without breaking any connections on the BOP/BOPE system and thus not requiring a pressure test. Please find attached wellhead schematic. The field reports from the Cameron representative and the BOP test information will be provided in a subsequent report.

#### G) H2S SAFETY EQUIPMENT

H2S monitors shall be installed prior to drilling out the surface shoe. If H2S is encountered in quantities greater than 10 PPM, the well will be shut in and H2S equipment will be installed, including a flare line that will be extended pursuant to Onshore Oil and Gas Order #6. (Please refer to diagram B, or C for choke manifold and closed loop system layout when H2S is present) Please refer to H2S location diagram for location of important H2S safety items.

#### H) CLOSED LOOP AND CHOKE MANIFLOLD

Please see diagram A, B, C or Z.

<sup>1&</sup>lt;sup>st</sup> Intermediate – 50% excess above fluid caliper with cement circulated to surface.