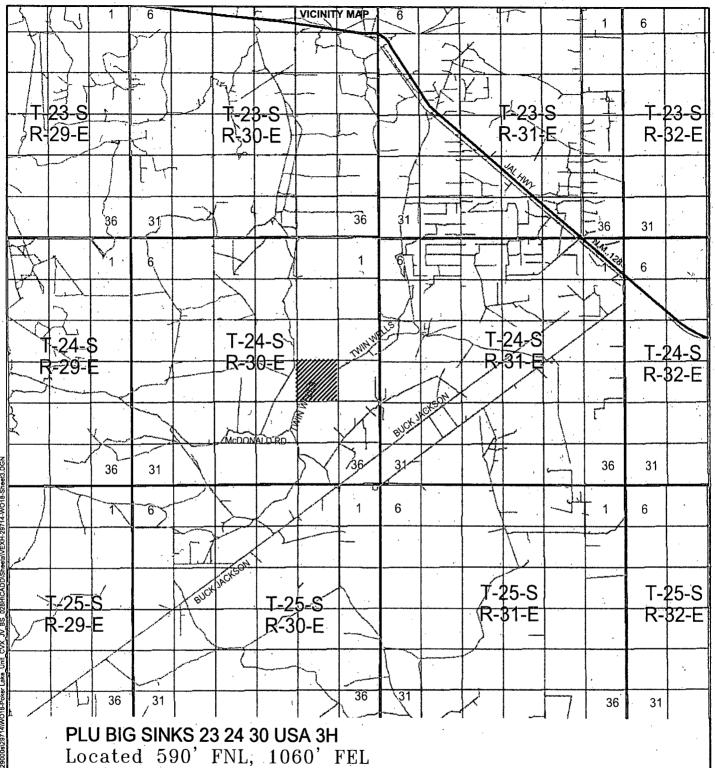

WELL LOCATION AND ACREAGE DEDICATION PLAT

☐ AMENDED REPORT

| 30-0/S          | Number 12   | 393           |               | Pool Code<br>97798 1 |               | WC, G-0652       | Pool Name<br>43026M; BO | NE SPRING       |        |
|-----------------|-------------|---------------|---------------|----------------------|---------------|------------------|-------------------------|-----------------|--------|
| Pr oper ty      | Code        |               |               |                      | Property Nam  | ie .             |                         | Well Nu         | mber   |
| 31003           | 2           |               |               | PLU S                | SINKS 23 24   | 30 USA           |                         | ЗН              |        |
|                 |             |               |               |                      |               | Elevati<br>343   |                         |                 |        |
|                 |             |               |               | S                    | urface Locati | o <b>n</b>       |                         |                 |        |
| UL or lot No.   | Section     | Township      | Range         | Lot Idn              | Feet from the | North/South line | Feet from the           | East/West line  | County |
| A .             | 23          | 24 S          | 30 E          |                      | 590           | NORTH            | 1060                    | EAST            | EDDY   |
|                 | <del></del> | ,             | Botto         | om Hole              | if Different  | From Surface     |                         |                 |        |
| UL or lot No.   | Section     | Township      | Range         | Lot Idn              | Feet from the | North/South line | Feet from the           | East/West line. | County |
| Н               | 26          | 24 S          | 30 E          |                      | 2310          | NORTH            | 660                     | EAST            | EDDY   |
| Dedicated Acres | Joint o     | r Infill   Co | nsolidation ( | ode Or               | der No.       |                  | :                       |                 |        |

NOTE: WELL IS LOCATED ABOUT 28 MILES SOUTHEAST OF CARLSBAD. NM

#### Directions to Location:

FROM THE JUNCTION OF TWIN WELLS ROAD WITH MCDONALD ROAD TURN NORTHEAST ONTO TWIN WELLS ROAD CONTINUE 2.3 MILES TO JUNCTION OF TWIN WELLS ROAD AND EXISTING LEASE ROAD RUNNING IN A NORTH WEST DIRECTION CONTINUE ON EXISTING LEASE ROAD 0.15 MILES TO EXISTING DRILL PAD SITE, TURN LEFT FOLLOWING EXISTING LEASE ROAD SOUTH OF EXISTING DRILL SITE CONTINUE 0.3 MILES TO THE JUNCTION OF A DIRT ROAD RUNNING IN A SOUTHERNLY SOUTHWEST DIRECTION 0.37 MILES TO AN EXISTING LEASE ROAD RUNNING IN A SOUTHWEST DIRECTION 0.48 MILES TO THE PROPOSED LEASE ROAD TO THE NEW PROPOSED PAD SITE.