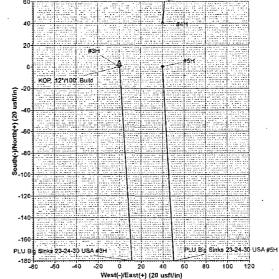

7000

750

8000

8500

KB @ 3455,00 usft (Latshaw 14)

3433.00

Project: Eddy County, NM (NAD27 NME)

Site: PLU Big Sinks 23-24-30 USA Well: #3H

Wellbore: WB1
Design: Plan #1 02-05-14
Rig: Latshaw 14

Azimuths to Grid North True North: -0.25° Magnetic North: 7.13° PLU Big Sinks 23-24-30 USA #2H

-260

KOP, 12º/100' Build

PLU Big Sinks 23-24-30 USA #4H

Magnetic Field Strength: 48313.2snT Dip Angle: 60.06° Date: 02/04/2014 Model: IGRF2010\_14