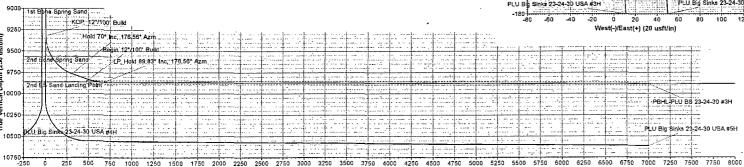

# F) DIRECTIONAL DRILLING

BOPCO, L.P. plans to drill out the 9-5/8" intermediate casing with a 8-3/4" bit to a TVD of approximately 9,320' at which point a directional hole will be kicked off and drilled at an azimuth of 176.56 degrees, building angle at 12 deg/100' to 70 degrees at a TVD of 9,769' (MD 9,903'). This angle and azimuth will be maintained for 200' to a measured depth of 10,103' (9,837' TVD). At this depth 7", 26#, casing will be installed and cemented in two stages (DV Tool @ approximately 5000') with cement circulated 500' inside the 9-5/8" intermediate casing. A 6-1/8" open hole lateral will then be drilled out from 7" casing at an azimuth of 176.56 degrees, building inclination to 89.83 degrees. This angle and azimuth will be held to a measured depth of 16,606', TVD 9,885'. At this depth a 4-1/2" Completion System with packers installed for zone isolation will be run into the producing lateral.

#### SECTION DETAILS

| Sec | MD       | inc   | Azi    | TVD     | +N/-S    | +E/-W  | Oleg  | TFece  | VSect   | Target                     | Annotation                       |
|-----|----------|-------|--------|---------|----------|--------|-------|--------|---------|----------------------------|----------------------------------|
| 1   | 0.00     | 0.00  | 0.00   | 0.00    | 0.00     | 0.00   | 0.00  | 0.00   | 0.00    |                            |                                  |
| 2   | 9320,50  | 0.00  | 0.00   | 9320,50 | 0.00     | 0,00   | 0.00  | 0.00   | 0.00    |                            | KOP, 12°/100' Bulkf              |
| 3   | 9903.83  | 70,00 | 176.56 | 9769.17 | -313,60  | 18.85  | 12.00 | 175.56 | 314,16  |                            | Hold 70° Inc, 176.56° Azm        |
| 4   | 10103.83 | 70.00 | 176.56 | 9837.57 | -501.20  | 30.13  | 0.00  | 0.00   | 502.10  |                            | Begin 12*/100' Build             |
| 5   | 10289.10 | 89.83 | 176.56 | 9866.37 | -862,80  | 39.85  | 12.00 | -0.01  | 884.00  |                            | LP, Hold 89.83° Inc, 176.56° Azm |
| 6   | 16606.56 | 89 83 | 176 56 | 9885.00 | -8988 80 | 420.50 | 0.00  | 0.00   | 7001 44 | PRHI -PI U RS 23-24-30 #3H | TD at 15606 56                   |

#### FORMATION TOP DETAILS

| TVDPeth | MDPeth   | Formetion           | DipAngle | DipDir |  |
|---------|----------|---------------------|----------|--------|--|
| 400,00  | 400.00   | T/Fresh Water       | 0.17     | 176,58 |  |
| 512.00  | 512,00   | TiRustler           | 0.17     | 176,58 |  |
| 855,00  | 855,00   | T/Salado            | 0.17     | 176,56 |  |
| 4080,00 | 4080,00  | TAamer              | 0.17     | 176,56 |  |
| 4115,00 | 4115.00  | Bell Cenyan         | 0.17     | 178,58 |  |
| 4125,00 | 4125.00  | Ramsay              | 0.17     | 176,58 |  |
| 4955,00 | 4955,00  | Cherry Canyon       | 0.17     | 178,58 |  |
| 6295,00 | 6295.00  | Brushy Cenyon       | 0.17     | 178.56 |  |
| 7955.00 | 7955.00  | Bone Spring Lime    | 0.17     | 176.56 |  |
| 8190,00 | 8190,00  | Upper Avaion        | 0.17     | 176,56 |  |
| 6465.00 | 8455.00  | Lower Avalon        | 0.17     | 176.56 |  |
| 8985.00 | 8985.00  | 1st Bone Spring Sar | nd 0.17  | 178,5B |  |
| 9565.20 | 9577.42  | 2nd Bone Spring Se  | nd 0,17  | 178.56 |  |
| 9865.91 | 10249.62 | 2nd BS Send Landin  | g Pool 7 | 178,56 |  |
|         |          |                     |          |        |  |