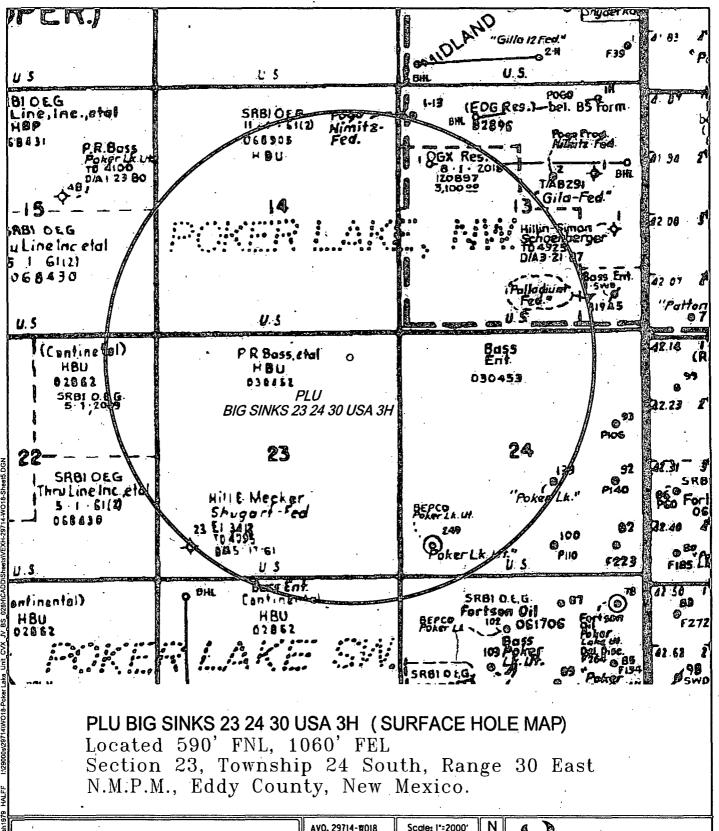

WELL LOCATION AND ACREAGE DEDICATION PLAT

☐ AMENDED REPORT

| 30-0/S          | Number 12   | 393           |               | Pool Code<br>97798 1 |               | WC, G-0652       | Pool Name<br>43026M; BO | NE SPRING       |        |
|-----------------|-------------|---------------|---------------|----------------------|---------------|------------------|-------------------------|-----------------|--------|
| Pr oper ty      | Code        |               |               |                      | Property Nam  | ie .             |                         | Well Nu         | mber   |
| 31003           | 2           |               |               | PLU S                | SINKS 23 24   | 30 USA           |                         | ЗН              |        |
|                 |             |               |               |                      |               | Elevati<br>343   |                         |                 |        |
|                 |             |               |               | S                    | urface Locati | o <b>n</b>       |                         |                 |        |
| UL or lot No.   | Section     | Township      | Range         | Lot Idn              | Feet from the | North/South line | Feet from the           | East/West line  | County |
| A .             | 23          | 24 S          | 30 E          |                      | 590           | NORTH            | 1060                    | EAST            | EDDY   |
|                 | <del></del> | ,             | Botto         | om Hole              | if Different  | From Surface     |                         |                 |        |
| UL or lot No.   | Section     | Township      | Range         | Lot Idn              | Feet from the | North/South line | Feet from the           | East/West line. | County |
| Н               | 26          | 24 S          | 30 E          |                      | 2310          | NORTH            | 660                     | EAST            | EDDY   |
| Dedicated Acres | Joint o     | r Infill   Co | nsolidation ( | ode Or               | der No.       |                  | :                       |                 |        |

NO ALLOWABLE WILL BE ASSIGNED TO THIS COMPLETION UNTIL ALL INTERESTS HAVE BEEN CONSOLIDATED OR A NON-STANDARD UNIT HAS BEEN APPROVED BY THE DIVISION

SECTION 23, TOWNSHIP 24 SOUTH, RANGE 30 EAST, N.M.P.M., **WELL PAD LAYOUT** NEW MEXICO EDDY COUNTY,

N.M.P.M., EDDY COUNTY, NEW MEXICO.

Survey Date: 01-31-2014

Sheet 1' of 7 Sheets

Located 590' FNL, 1060' FEL Section 23, Township 24 South, Range 30 East N.M.P.M., Eddy County, New Mexico.

HALFF ASSOCIATES, INC. ENGINEERS - SURVEYORS 1201 NORTH BOWSER ROAD RICHARDSON, TEXAS - 75081-2275 PHONE: (214) 346-6200 FAX: (214) 739-0095

# **PLU BIG SINKS 23 24 30 USA 3H**

Located 590' FNL, 1060' FEL Section 23, Township 24 South, Range 30 East N.M.P.M., Eddy County, New Mexico.

AVO. 29714-W018

Survey Date: 01-31-2014

Scale: 1"=2000"

Date: 2/6/2014

YELLOW TINT - USA LAND
BLUE TINT - STATE LAND
NATURAL COLOR - FEE LAND

of

Sheets

Sheet

76/2014 4:07:2

Flowline Route Diagram

Access Road Diagram

Surface casing is to be set into the Rustler below all fresh water sands at an approximate depth of 845' and cement circulated to surface.