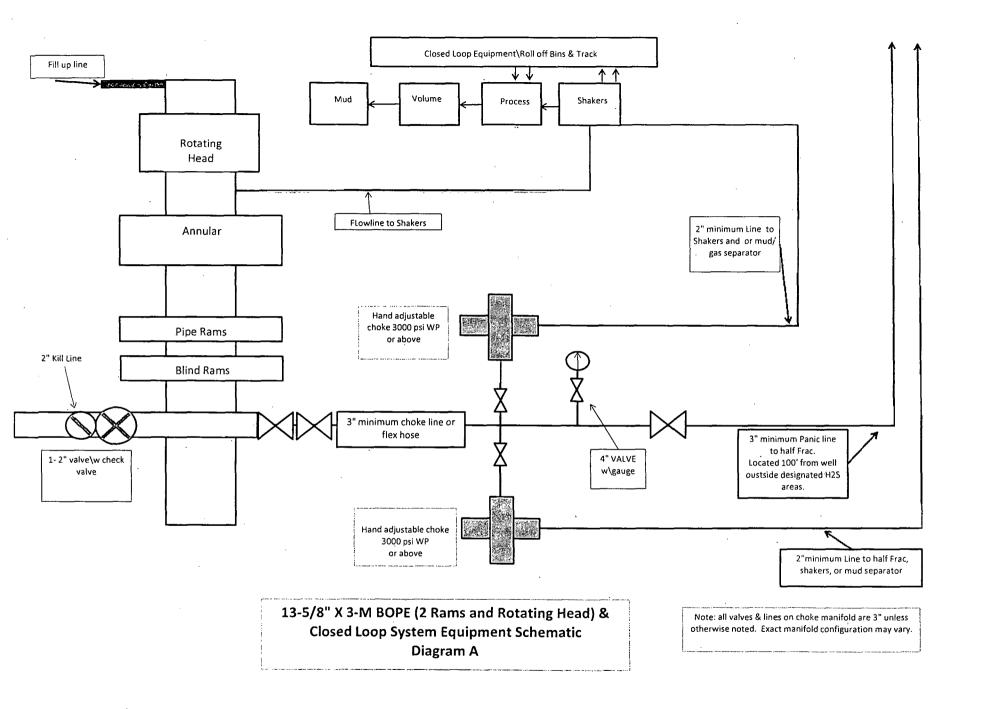

# POINT 4: PRESSURE CONTROL EQUIPMENT (SEE ATTACHED DIAGRAM A, B, C or Z)

After running the 13-3/8" surface casing, a 13-5/8" BOP/BOPE system with a minimum rating of 3M will be installed on the Cameron Multi-Bowl System (MBS) wellhead. The BOP/BOPE will be pressure tested to 250 psi low and 3,000 psi high after installation on the surface casing which will cover testing requirements for the duration of the well as per Onshore Order #2. The 9-5/8" intermediate casing and 7" production casing will be run with a mandrel hanger through the 13-5/8" BOP/BOPE system without breaking any connections on the BOP/BOPE system and thus not requiring a pressure test. Please find attached wellhead schematic. The field reports from the Cameron representative and the BOP test information will be provided in a subsequent report.

A function test to insure that the preventers are operating correctly will be performed on each trip.

BOPCO, L.P. would like to request a variance to use an armored, 3", 5000 psi WP flex hose for the choke line in the drilling of the well if the rig is equip with hose. (See specification for hose that might be used, attached with APD exhibits). This is rig equipment and will help quicken nipple up time thus saving money without a safety problem. The hose itself is rated to 5000 psi, and has 5000 psi flanges on each end. This well is to be drilled to 16,606' MD (9,885' TVD) and max surface pressure should be +/- 2451 psi as prescribed in onshore order #2 shown as max BHP minus 0.22 psi/ft. Thus, 3000 psi BOPE is all that is needed for this well. Please refer to diagram A, B, C or Z for choke manifold and closed loop system layout. If an armored flex hose is utilized, the company man will have all of the proper certified paper work for that hose available on location.

#### H) CLOSED LOOP AND CHOKE MANIFLOLD

Please see diagram A, B, C or Z.

<sup>1&</sup>lt;sup>st</sup> Intermediate – 50% excess above fluid caliper with cement circulated to surface.