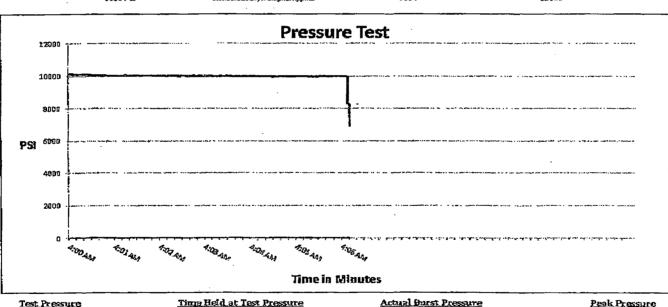

# POINT 4: PRESSURE CONTROL EQUIPMENT (SEE ATTACHED DIAGRAM A, B, C or Z)

After running the 13-3/8" surface casing, a 13-5/8" BOP/BOPE system with a minimum rating of 3M will be installed on the Cameron Multi-Bowl System (MBS) wellhead. The BOP/BOPE will be pressure tested to 250 psi low and 3,000 psi high after installation on the surface casing which will cover testing requirements for the duration of the well as per Onshore Order #2. The 9-5/8" intermediate casing and 7" production casing will be run with a mandrel hanger through the 13-5/8" BOP/BOPE system without breaking any connections on the BOP/BOPE system and thus not requiring a pressure test. Please find attached wellhead schematic. The field reports from the Cameron representative and the BOP test information will be provided in a subsequent report.

These tests will be performed:

- a) Upon installation
- b) After any component changes
- c) Thirty days after a previous test
- d) As required by well conditions
- e) Any time a seal is broken within a system

A function test to insure that the preventers are operating correctly will be performed on each trip.

BOPCO, L.P. would like to request a variance to use an armored, 3", 5000 psi WP flex hose for the choke line in the drilling of the well if the rig is equip with hose. (See specification for hose that might be used, attached with APD exhibits). This is rig equipment and will help quicken nipple up time thus saving money without a safety problem. The hose itself is rated to 5000 psi, and has 5000 psi flanges on each end. This well is to be drilled to 16,606' MD (9,885' TVD) and max surface pressure should be +/- 2451 psi as prescribed in onshore order #2 shown as max BHP minus 0.22 psi/ft. Thus, 3000 psi BOPE is all that is needed for this well. Please refer to diagram A, B, C or Z for choke manifold and closed loop system layout. If an armored flex hose is utilized, the company man will have all of the proper certified paper work for that hose available on location.