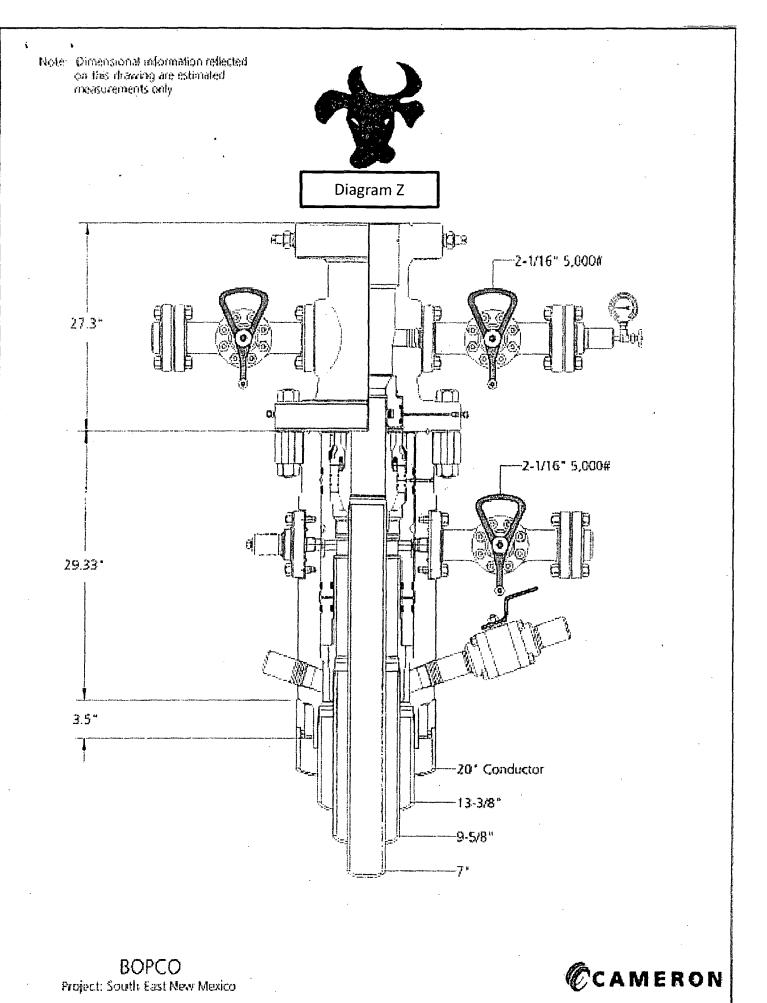

# POINT 4: PRESSURE CONTROL EQUIPMENT (SEE ATTACHED DIAGRAM A, B, C or Z)

After running the 13-3/8" surface casing, a 13-5/8" BOP/BOPE system with a minimum rating of 3M will be installed on the Cameron Multi-Bowl System (MBS) wellhead. The BOP/BOPE will be pressure tested to 250 psi low and 3,000 psi high after installation on the surface casing which will cover testing requirements for the duration of the well as per Onshore Order #2. The 9-5/8" intermediate casing and 7" production casing will be run with a mandrel hanger through the 13-5/8" BOP/BOPE system without breaking any connections on the BOP/BOPE system and thus not requiring a pressure test. Please find attached wellhead schematic. The field reports from the Cameron representative and the BOP test information will be provided in a subsequent report.

A function test to insure that the preventers are operating correctly will be performed on each trip.

BOPCO, L.P. would like to request a variance to use an armored, 3", 5000 psi WP flex hose for the choke line in the drilling of the well if the rig is equip with hose. (See specification for hose that might be used, attached with APD exhibits). This is rig equipment and will help quicken nipple up time thus saving money without a safety problem. The hose itself is rated to 5000 psi, and has 5000 psi flanges on each end. This well is to be drilled to 16,606' MD (9,885' TVD) and max surface pressure should be +/- 2451 psi as prescribed in onshore order #2 shown as max BHP minus 0.22 psi/ft. Thus, 3000 psi BOPE is all that is needed for this well. Please refer to diagram A, B, C or Z for choke manifold and closed loop system layout. If an armored flex hose is utilized, the company man will have all of the proper certified paper work for that hose available on location.

#### H) CLOSED LOOP AND CHOKE MANIFLOLD

Please see diagram A, B, C or Z.

<sup>1&</sup>lt;sup>st</sup> Intermediate – 50% excess above fluid caliper with cement circulated to surface.