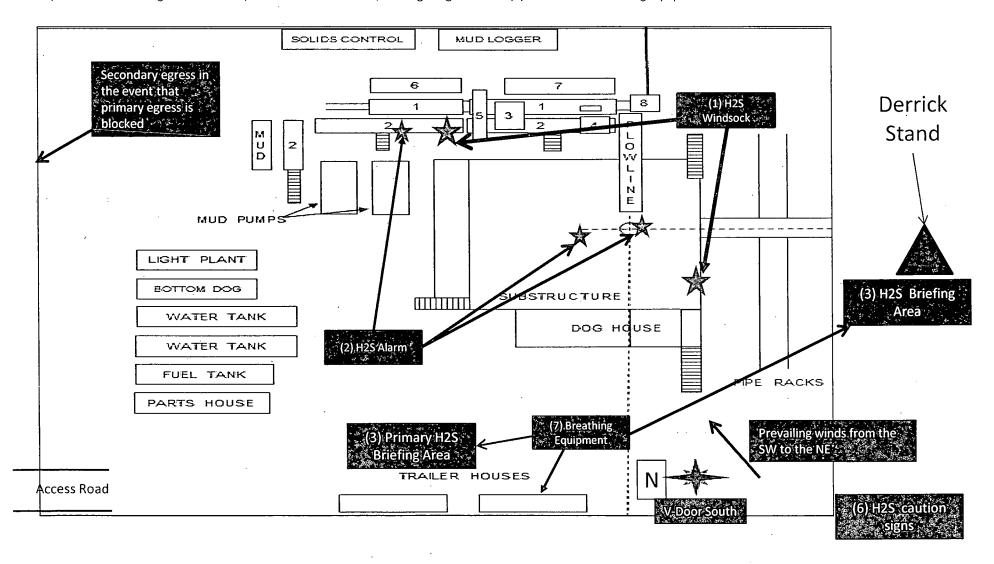

#### G) H2S SAFETY EQUIPMENT

H2S monitors shall be installed prior to drilling out the surface shoe. If H2S is encountered in quantities greater than 10 PPM, the well will be shut in and H2S equipment will be installed, including a flare line that will be extended pursuant to Onshore Oil and Gas Order #6. (Please refer to diagram B, or C for choke manifold and closed loop system layout when H2S is present) Please refer to H2S location diagram for location of important H2S safety items.

#### MUD MONITORING SYSTEM

- 1. BOPCO L.P. plans to drill the proposed well with water and does not expect to mud up. In the event of abnormal pressures that require mudding up, BOPCO L.P will record slow pump rates on the daily drilling report on a daily basis.
- 2. Visual mud monitoring equipment will be installed to detect volume changes.
- 3. Pit volume totalizers are installed on rig before spud.
- 4. BOPCO L.P. has the drilling mud checked every 24 hrs., and the daily mud check will be posted in the company man's trailer.
- 5. BOPCO L.P will be using a 3M system so trip tanks will not be required per Onshore order #2.
- 6. Gas detections systems will be installed on exploratory wells per Onshore order #2. Please refer to section G under point 6 in the 8pt drilling program for H2S safety information.