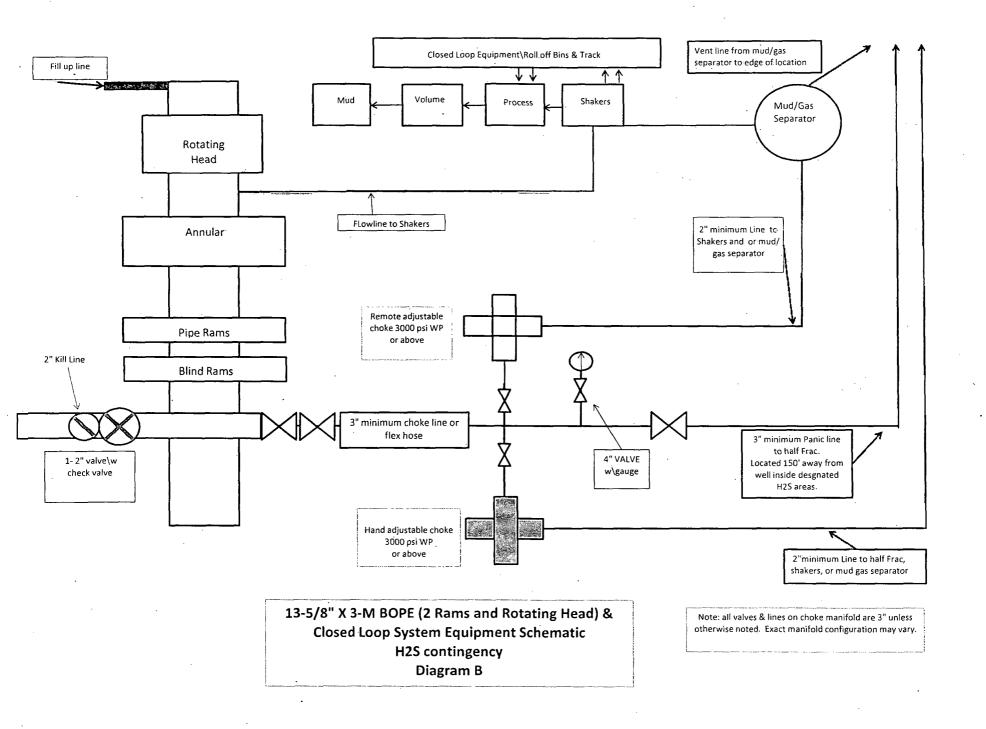

# POINT 4: PRESSURE CONTROL EQUIPMENT (SEE ATTACHED DIAGRAM A, B, C or Z)

After running the 13-3/8" surface casing, a 13-5/8" BOP/BOPE system with a minimum rating of 3M will be installed on the Cameron Multi-Bowl System (MBS) wellhead. The BOP/BOPE will be pressure tested to 250 psi low and 3,000 psi high after installation on the surface casing which will cover testing requirements for the duration of the well as per Onshore Order #2. The 9-5/8" intermediate casing and 7" production casing will be run with a mandrel hanger through the 13-5/8" BOP/BOPE system without breaking any connections on the BOP/BOPE system and thus not requiring a pressure test. Please find attached wellhead schematic. The field reports from the Cameron representative and the BOP test information will be provided in a subsequent report.

#### G) H2S SAFETY EQUIPMENT

H2S monitors shall be installed prior to drilling out the surface shoe. If H2S is encountered in quantities greater than 10 PPM, the well will be shut in and H2S equipment will be installed, including a flare line that will be extended pursuant to Onshore Oil and Gas Order #6. (Please refer to diagram B, or C for choke manifold and closed loop system layout when H2S is present) Please refer to H2S location diagram for location of important H2S safety items.

#### H) CLOSED LOOP AND CHOKE MANIFLOLD

Please see diagram A, B, C or Z.

<sup>1&</sup>lt;sup>st</sup> Intermediate – 50% excess above fluid caliper with cement circulated to surface.