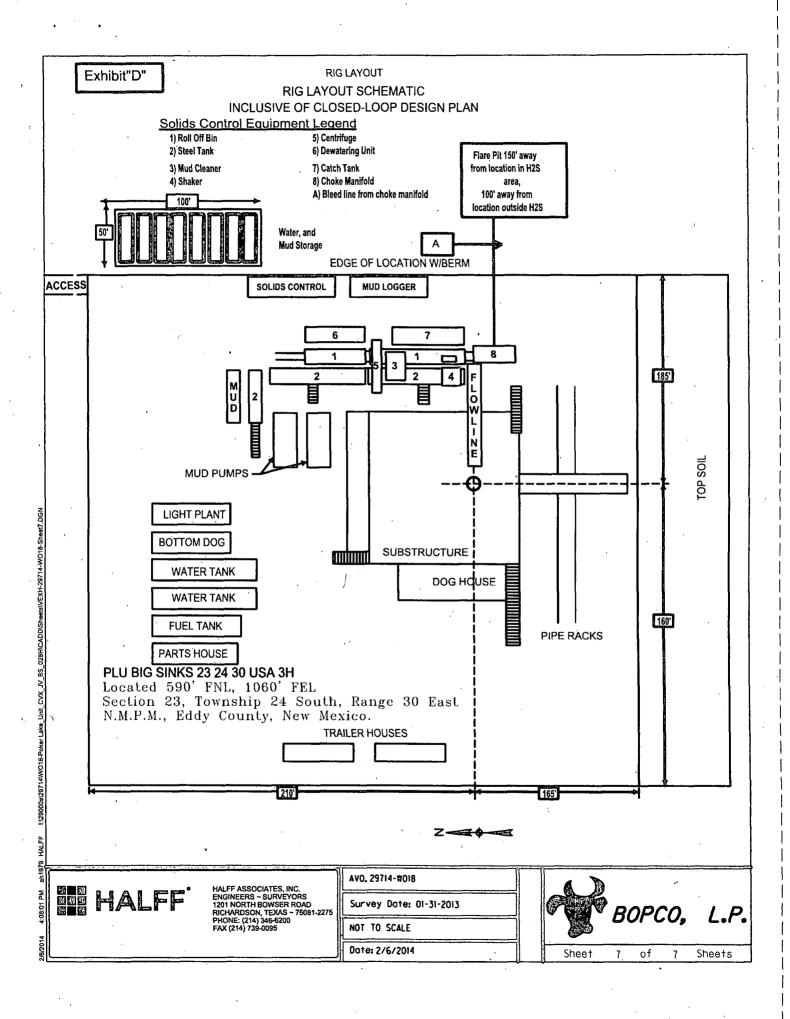

#### Directions to Location:

FROM THE JUNCTION OF TWIN WELLS ROAD WITH MCDONALD ROAD TURN NORTHEAST ONTO TWIN WELLS ROAD CONTINUE 2.3 MILES TO JUNCTION OF TWIN WELLS ROAD AND EXISTING LEASE ROAD RUNNING IN A NORTH WEST DIRECTION CONTINUE ON EXISTING LEASE ROAD 0.15 MILES TO EXISTING DRILL PAD SITE, TURN LEFT FOLLOWING EXISTING LEASE ROAD SOUTH OF EXISTING DRILL SITE CONTINUE 0.3 MILES TO THE JUNCTION OF A DIRT ROAD RUNNING IN A SOUTHERNLY SOUTHWEST DIRECTION 0.37 MILES TO AN EXISTING LEASE ROAD RUNNING IN A SOUTHWEST DIRECTION 0.48 MILES TO THE PROPOSED LEASE ROAD TO THE NEW PROPOSED PAD SITE.

# BOPCO. L.P.

REF: PLU BIG SINKS 23 24 30 USA 3H / WELL PAD TOPO

THE PLU BIG SINKS 23 24 30 USA 3H LOCATED 590'

FROM THE NORTH LINE AND 1060' FROM THE EAST LINE OF

SECTION 23, TOWNSHIP 24 SOUTH, RANGE 30 EAST,

N.M.P.M., EDDY COUNTY, NEW MEXICO.

Survey Date: 01-31-2014

Sheet 1' of 7 Sheets

Located 590' FNL, 1060' FEL Section 23, Township 24 South, Range 30 East N.M.P.M., Eddy County, New Mexico.

HALFF ASSOCIATES, INC. ENGINEERS - SURVEYORS 1201 NORTH BOWSER ROAD RICHARDSON, TEXAS - 75081-2275 PHONE: (214) 346-6200 FAX: (214) 739-0095