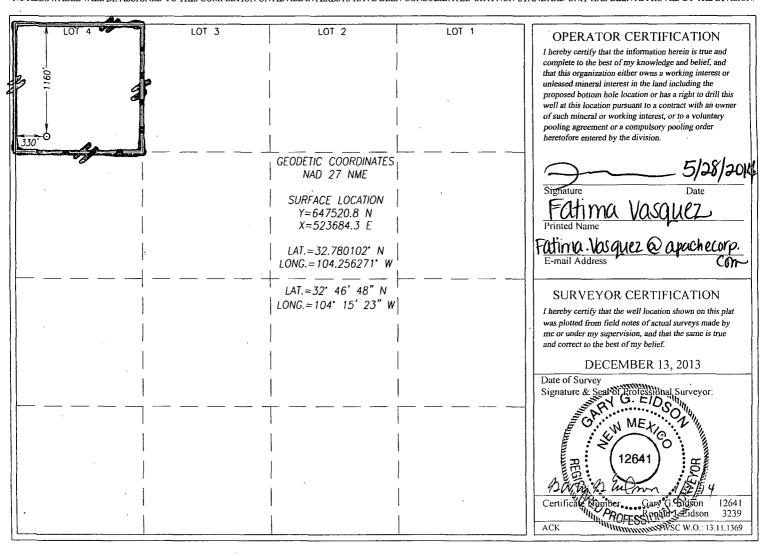

Submit one copy to appropriate

Santa Fe, New Mexico 87505

WELL LOCATION AND ACREAGE DEDICATION PER ARTESIA

| 30-015-41960 | 96836 | Red Lake;                | Pool Name Glorieta- Hel | so, Northeast   |  |  |
|--------------|-------|--------------------------|-------------------------|-----------------|--|--|
| 308722       |       | Property Name MJ STATE   |                         |                 |  |  |
| 873          |       | perator Name CORPORATION | 1                       | Elevation 3588' |  |  |

Surface Location

| UL or lot No. | Section | Township | Range | Lot Idn | Feet from the | North/South line | Feet from the | East/West line | County |
|---------------|---------|----------|-------|---------|---------------|------------------|---------------|----------------|--------|
| D             | 2       | 18-S     | 27-E  | 4       | 1160          | NORTH            | 330           | WEST           | EDDY   |

Bottom Hole Location If Different From Surface

| UL or lot No.                                      | Section | Township | Range  | Lot ldn | Feet from the | North/South line | Feet from the | East/West line | County |
|----------------------------------------------------|---------|----------|--------|---------|---------------|------------------|---------------|----------------|--------|
|                                                    |         |          |        |         |               |                  |               |                |        |
| Dedicated Acres Joint or Infill Consolidation Code |         | ode Ord  | er No. |         |               |                  |               |                |        |
| 40.73                                              |         |          |        |         |               |                  |               |                |        |