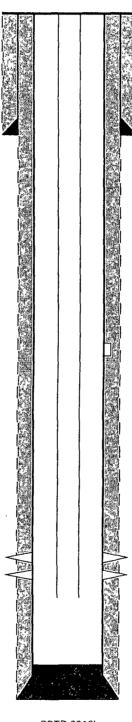

Please see attached DHC procedure, wellbore schematics, and C-102 plats. NMOCD notified via C-103 form.

**GCU 172E** 

Dakota API # 30-045-24250 T-29N, R-13-W, Sec. 25 San Juan County, New Mexico

GL 5669' KB 5680'

#### GCU 172E Dakota API # 30-045-24250 T-29N, R-13-W, Sec. 25

San Juan County, New Mexico

#### **Formation Tops**

Mesaverde

Gallup

5195

Greenhorn

5970

Dakota

6070

12 ¼" hole 8 %", 24#, K55 @ 301' Cmt w/ 315 sxs cement TOC @ surface (circ)

DV tool @ 4468'

2 %" Tubing landed @ 6235'

#### **Dakota Perforations**

6072 - 6094'

6100 - 6106'

6158 - 6216'

frac w/ 137K gals & 349K # 20/40

7 %" hole

4 ½", 10.5# K55@ 6359'

Stage 1 - 620 sx Class B

Stage 2 - 1100 sx Class B

Circ to surface in both stages

PBTD 6315' TD 6359'

GL 5669'