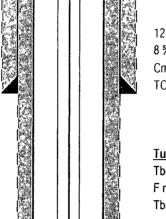

GL 5669' KB 5680'

#### **Formation Tops**

Mesaverde

Gallup Greenhorn 5195 5970

Dakota

6070

KB 5680'

12 1/4" hole

#### **Tubing details**

Tbg 2 %", 4.7#, J55, MS F nipple 2 %" / 1.78" Tbg 2 %", 4.7#, J55

DV tool @ 4468'