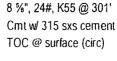

12 ¼" hole 8 %", 24#, K55 @ 301' Cmt w/ 315 sxs cement TOC @ surface (circ)

DV tool @ 4468'

2 %" Tubing landed @ 6235'