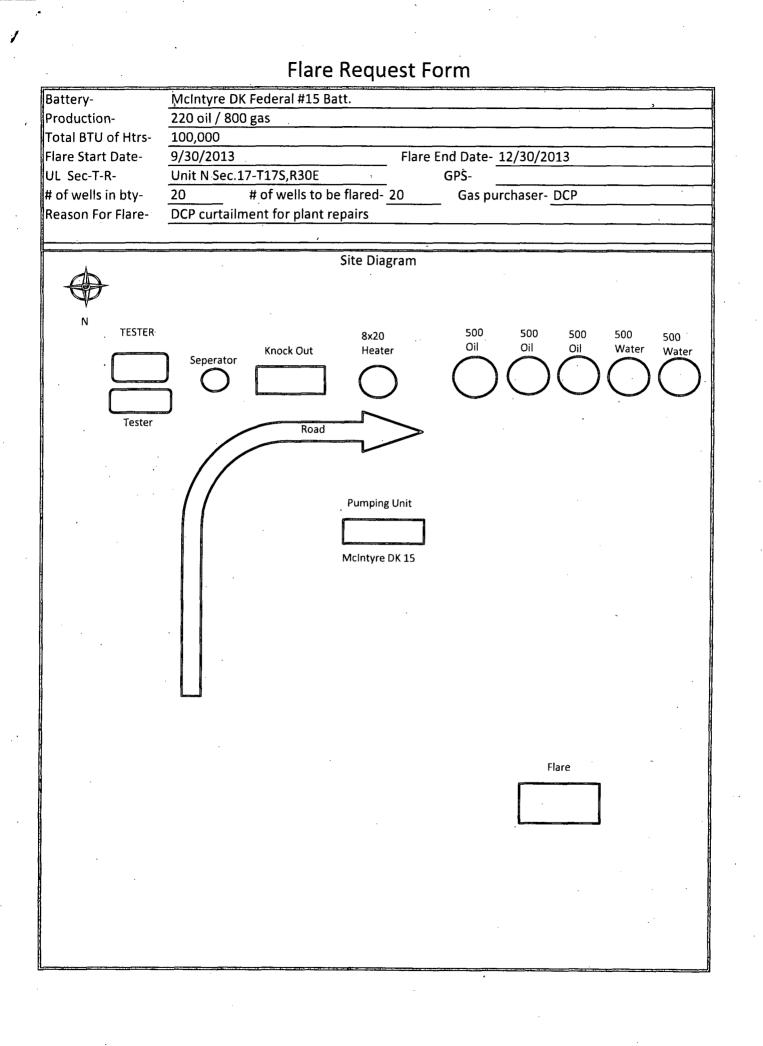

## ✓ Additional data for EC transaction #226231 that would not fit on the form

32. Additional remarks, continued

Schematic attached.

| Battery Name |                      |  |  |  |  |
|--------------|----------------------|--|--|--|--|
| Well #       | API Number           |  |  |  |  |
| DK 1 •       | 30-015-04184         |  |  |  |  |
| DK 2         | 30-015-04183         |  |  |  |  |
| DK 3         | 30-015-04186         |  |  |  |  |
| DK 4         | 30-015-20661         |  |  |  |  |
| DK 5         | 30-015-20749         |  |  |  |  |
| DK 6         | 30-015- <u>20972</u> |  |  |  |  |
| DK 7         | 30-015-27476         |  |  |  |  |
| DK 8         | 30-015-27472         |  |  |  |  |
| DK 9         | 30-015-29423         |  |  |  |  |
| DK 10        | 30-015-29424         |  |  |  |  |
| DK 11        | 30-015-30981         |  |  |  |  |
| DK 12        | 30-015-30772         |  |  |  |  |
| DK 13        | 30-015-30679         |  |  |  |  |
| DK 14        | 30-015-34537         |  |  |  |  |
| DK 15        | 30-015-40896 🛥       |  |  |  |  |
| DK 17        | 30-015-37821         |  |  |  |  |
| DK 18        | 30-015-40897         |  |  |  |  |
| DK19         | 30-015-40898         |  |  |  |  |
| DK 20        | 30-015-40919         |  |  |  |  |
| DK 22        | 30-015-40900         |  |  |  |  |
|              |                      |  |  |  |  |

## Condition of Approval to Flare Gas

From date of receipt

- 1. Report all volumes on OGOR reports.
- 2. Comply with NTL-4A requirements
- 3. Subject to like approval from NMOCD
- 4. Flared volumes will still require payment of royalties
- 5. Install gas meter on vent/flare line to measure gas prior to venting/flaring operations if it is not equipped as such at this time. Gas meter to meet all requirements for sale meter as Federal Regulations and Onshore Order #5. Include meter serial number on sundry.
- 6. This approval does not authorize any additional surface disturbance.
- 7. Submit updated facility diagram as per Onshore Order #3.
- 8. Approval not to exceed 90 days for date of approval.
- 9. Submit Subsequent Report to this sundry with actual volumes of gas flared monthly on 3160-5 (sundry notice).
- 10. If flaring is still required past 90 days submit new request for approval.
- 11. If a portable unit is used to flare gas it must be monitored at all times.
- 12. Comply with any restrictions or regulations when on State or Fee surface.