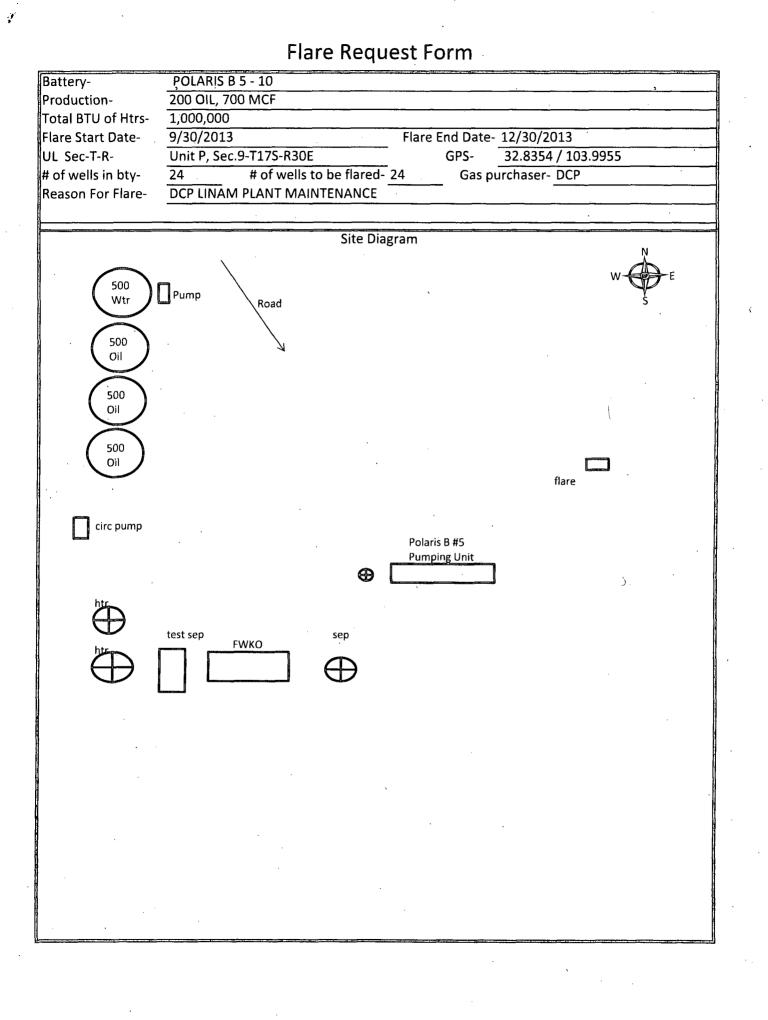

## Additional data for EC transaction #226225 that would not fit on the form

Ð

32. Additional remarks, continued

Schematic attached.

| POLARIS B 5 -10 |              |  |  |  |
|-----------------|--------------|--|--|--|
| Well #          | API Number   |  |  |  |
| 5               | 30-015-34707 |  |  |  |
| 6               | 30-015-35649 |  |  |  |
| 7               | 30-015-35699 |  |  |  |
| 8               | 30-015-35393 |  |  |  |
| 9               | 30-015-35394 |  |  |  |
| 10              | 30-015-35395 |  |  |  |
| ` <b>11</b>     | 30-015-35396 |  |  |  |
| 12              | 30-015-35397 |  |  |  |
| 13              | 30-015-37826 |  |  |  |
| 15              | 30-015-35931 |  |  |  |
| 16              | 30-015-35927 |  |  |  |
| 17              | 30-015-35932 |  |  |  |
| 21              | 30-015-36707 |  |  |  |
| 22              | 30-015-36708 |  |  |  |
| 23              | 30-015-36709 |  |  |  |
| 24              | 30-015-36710 |  |  |  |
| • 25            | 30-015-36711 |  |  |  |
| 26              | 30-015-36712 |  |  |  |
| 27              | 30-015-36666 |  |  |  |
| 28              | 30-015-36664 |  |  |  |
| 29              | 30-015-36665 |  |  |  |
| 30              | 30-015-36893 |  |  |  |
| 31              | 30-015-36663 |  |  |  |
| 32              | 30-015-36667 |  |  |  |