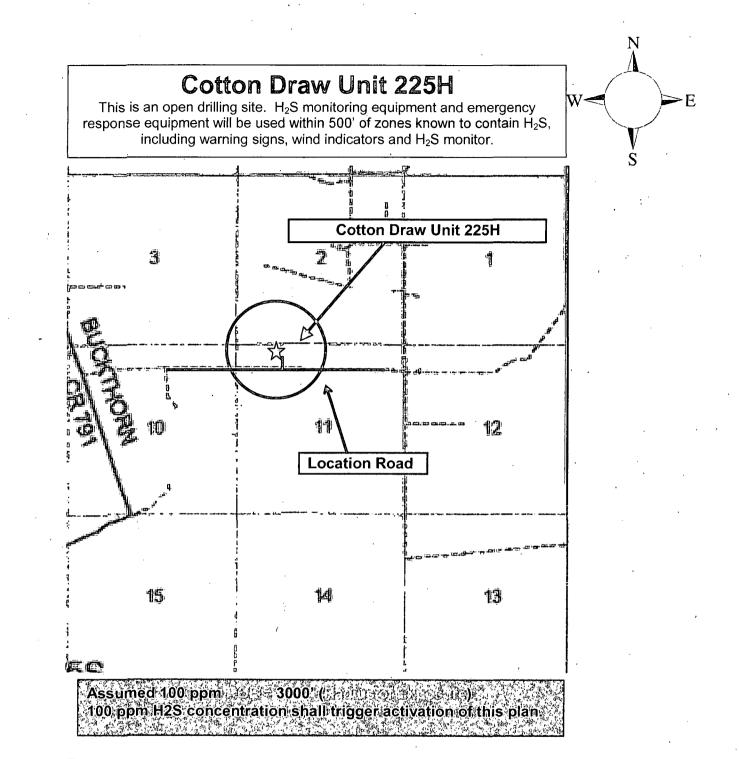

ld supervisor manages from 3-5 wells. They are responsible for training personnel, supervising installations, and inspecting sites for compliance of MI SWACO safety and operational policy.

#### III. Closure Plan

A maximum 340' X 340' caliche pad is built per well. All of the trucks and steel tanks fit on this pad. All fluid cuttings go to the steel tanks to be hauled by various trucking companies to an agency approved disposal.

### H&P Flex Rig Location Layout 2 Well Pad





Devon Energy Center 333 West Sheridan Avenue Oklahoma City, Oklahoma 73102-5015

# Hydrogen Sulfide (H<sub>2</sub>S) Contingency Plan

# For

Cotton Draw Unit 225H

Sec-11, T-25S R-31E 200' FNL & 1115' FWL, LAT. = 32.1516517'N (NAD83) LONG = 103.7536168'W

**Eddy County NM** 

Devon Energy Corp. Cont Plan. Page 1



#### Escape

Crews shall escape upwind of escaping gas in the event of an emergency release of gas. Escape can be facilitated from the location entrance road, West then Northwest on lease road. Crews should then block entrance to the location from the lease road so as not to allow anyone traversing into a hazardous area. The blockade should be at a safe distance outside of the ROE. <u>There are no homes or buildings in or near the ROE</u>.

Devon Energy Corp. Cont Plan. Page 2

# Assumed 100 ppm ROE = 3000'

# 100 ppm H<sub>2</sub>S concentration shall trigger activation of this plan.

#### **Emergency Procedures**

In the event of a release of gas containing H<sub>2</sub>S, the first responder(s) must

- Isolate the area and prevent entry by other persons into the 100 ppm ROE.
- Evacuat