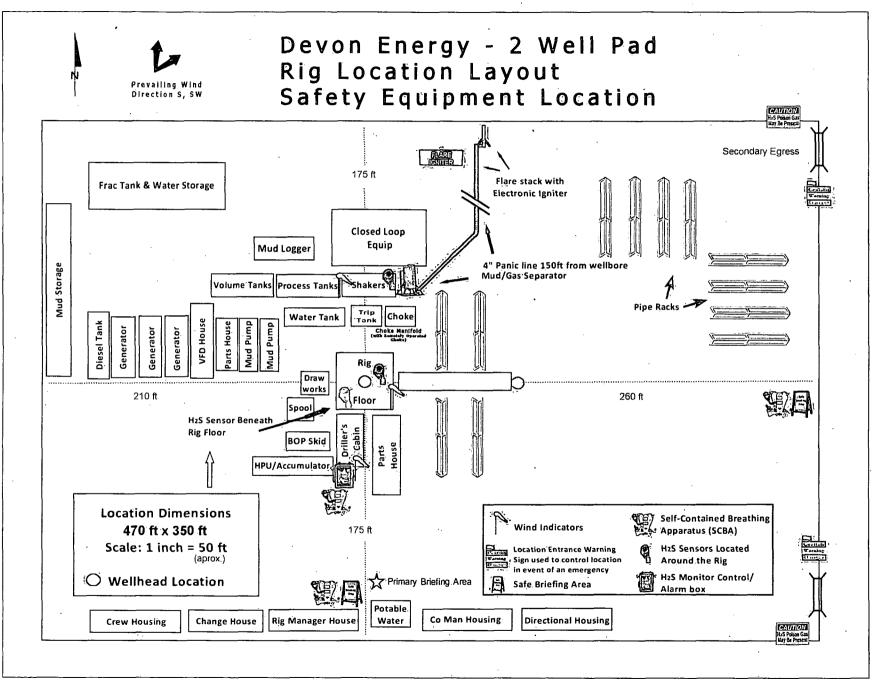

Control                     | (915) 699-0139 or (915) 563-3356 |
|           | Halliburton                               | (575) 746-2757                   |
|           | B. J. Services                            | (575) 746-3569                   |
| Give      | Native Air – Emergency Helicopter – Hobbs | (575) 392-6429                   |
| GPS       | Flight For Life - Lubbock, TX             |                                  |
| position: | Aerocare - Lubbock, TX                    |                                  |
|           | Med Flight Air Amb - Albuquerque, NM      | (575) 842-4433                   |
|           | Lifeguard Air Med Svc. Albuquerque, NM    | (575) 272-3115                   |

Prepared in conjunction with

Dave Small



Devon Energy Corp. Cont Plan. Page 7



Devon Energy Corp. Cont Plan. Page

ω



. .

. .



#### SURFACE USE PLAN

## Devon Energy Production Company, L.P. Cotton Draw Unit 225H

#### **1.** Existing Roads:

- a. The well site and elevation plat for the proposed well are reflected on the "Site Map". The well was staked by Madron Surveying, Inc.
- b. All roads into the location are depicted on the "Vicinity Map". The operator will repair pot holes, clear ditches, repair the crown, etc. All existing structures on the entire access route such as cattle guards, culverts, etc. will be properly repaired or replaced if they are damaged or have deteriorated beyond practical use. BLM written approval will be acquired before application of surfactants, binding agents, or other dust suppression chemicals on roadways.
- c. Directions to