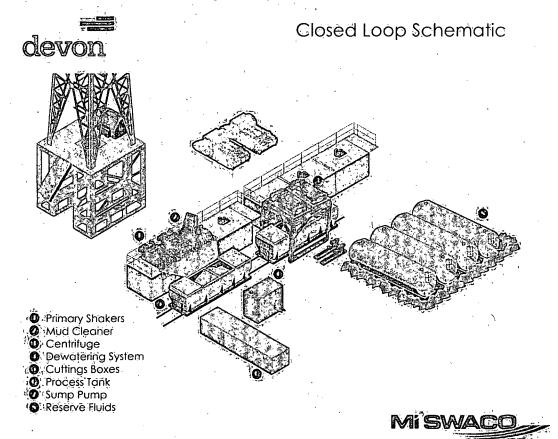

he closed-loop system unless the closed-loop system is located on a site where there is an existing well, that is operated by Devon.

II. Operations and Maintenance Plan

*Primary Shakers*: The primary shakers make the first removal of drill solids from the drilling mud as it leaves the well bore. The shakers are sized to handle maximum drilling rate at optimal screen size. The shakers normally remove solids down to 74 microns.

Mud Cleaner: The Mud Cleaner cleans the fluid after it leaves the shakers. A set of hydrocyclones are sized to handle 1.25 to 1.5 times the maximum circulating rate. This ensures all the fluid is being processed to an average cut point of 25 microns. The wet discharged is dewatered on a shaker equipped with ultra fine mesh screens and generally cut at 40 microns.



*Centrifuges*: The centrifuges can be one or two in number depending on the well geometry or depth of well. The centrifuges are sized to maintain low gravity solids at 5% or below. They may or may not need a dewatering system to enhance the removal rates. The centrifuges can make a cut point of 8-10 microns depending on bowl speed, feed rate, solids loading and other factors.

The centrifuge system is designed to work on the active system and be flexible to process incoming fluids from other locations. This set-up is also dependent on well factors.

Dewatering System: The dewatering system is a chemical mixing and dosing system designed to enhance the solids removal of the centrifuge. Not commonly used in shallow wells. It may contain pH adjustment, coagulant mixing and dosing, and polym