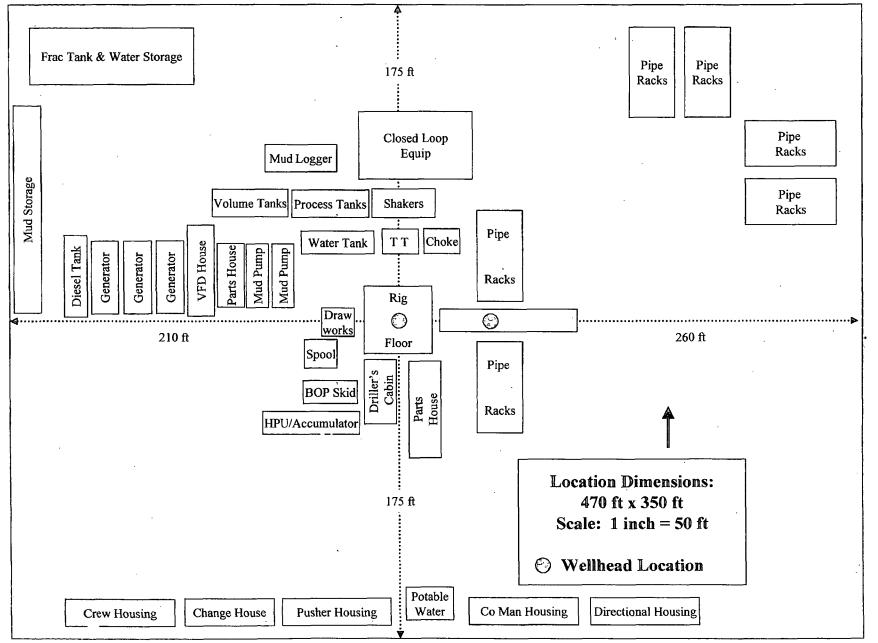

is logged to maintain inventory control. Fluid properties are monitored and recorded and drilling mud volumes are accounted for in the mud storage farm. This data is kept for end of well review to insure performance goals are met. Lessons learned are logged and used to help with continuous improvement.

A MI SWACO field supervisor manages from 3-5 wells. They are responsible for training personnel, supervising installations, and inspecting sites for compliance of MI SWACO safety and operational policy.

#### III. Closure Plan

A maximum 340' X 340' caliche pad is built per well. All of the trucks and steel tanks fit on this pad. All fluid cuttings go to the steel tanks to be hauled by various trucking companies to an agency approved disposal.

### H&P Flex Rig Location Layout 2 Well Pad





Devon Energy Center 333 West Sheridan Avenue Oklahoma City, Oklahoma 73102-5015

# Hydrogen Sulfide (H<sub>2</sub>S) Contingency Plan

# For

Cotton Draw Unit 225H

Sec-11, T-25S R-31E 200' FNL & 1115' FWL, LAT. = 32.1516517'N (NAD83) LONG = 103.7536168'W

**Eddy County NM** 

Devon Energy Corp. Cont Plan. Page 1



#### Escape

Crews shall escape upwind of escaping gas in the event of an emergency release of gas. Escape can be facilitated from the location entrance road, West then Northwest on lease road. Crews should then block entrance to the location from the lease road so as not to allow anyone traversing into a hazardous area. The blockade should be at a safe distance outside of the ROE. <u>There are no homes or buildings in or near the ROE</u>.

Devon Energy Corp. Cont Plan. Pag