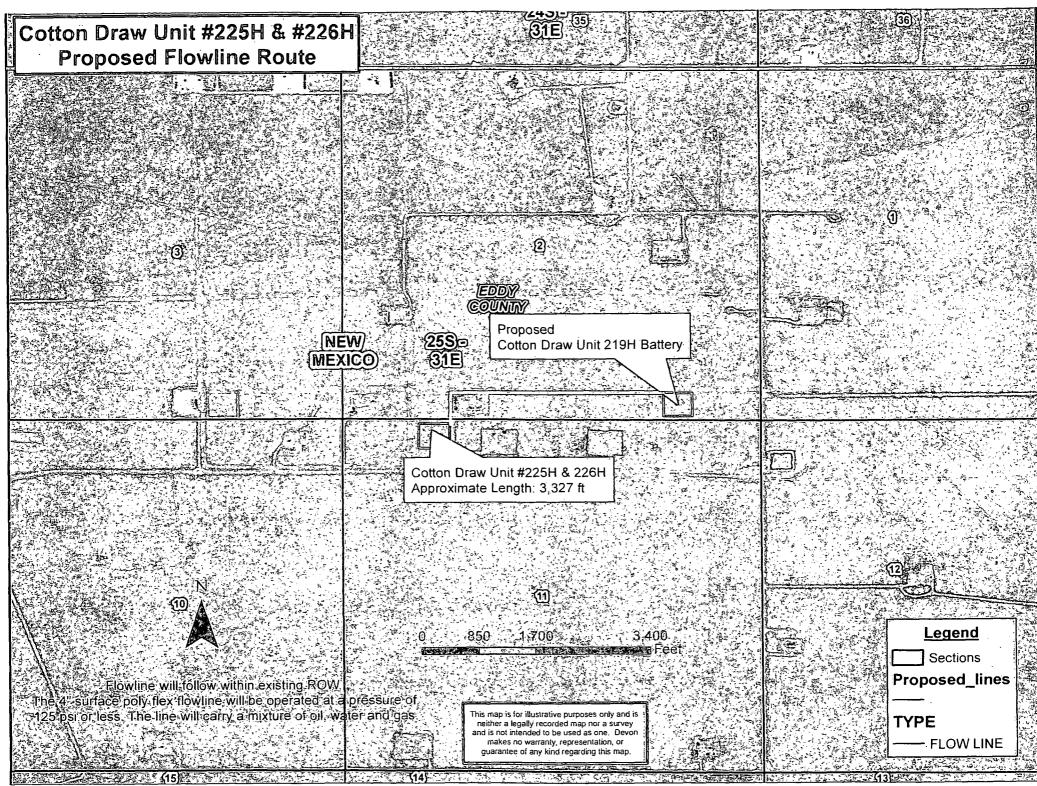

) 563-3356 |
|           | Halliburton                               | (575) 746-2757                   |
|           | B. J. Services                            | (575) 746-3569                   |
| Give      | Native Air – Emergency Helicopter – Hobbs | (575) 392-6429                   |
| GPS       | Flight For Life - Lubbock, TX             |                                  |
| position: | Aerocare - Lubbock, TX                    |                                  |
|           | Med Flight Air Amb - Albuquerque, NM      | (575) 842-4433                   |
|           | Lifeguard Air Med Svc. Albuquerque, NM    | (575) 272-3115                   |

Prepared in conjunction with

Dave Small



Devon Energy Corp. Cont Plan. Page 7



Devon Energy Corp. Cont Plan. Page

ω



. .

. .



#### SURFACE USE PLAN

## Devon Energy Production Company, L.P. Cotton Draw Unit 225H

#### **1.** Existing Roads:

- a. The well site and elevation plat for the proposed well are reflected on the "Site Map". The well was staked by Madron Surveying, Inc.
- b. All roads into the location are depicted on the "Vicinity Map". The operator will repair pot holes, clear ditches, repair the crown, etc. All existing structures on the entire access route such as cattle guards, culverts, etc. will be properly repaired or replaced if they are damaged or have deteriorated beyond practical use. BLM written approval will be acquired before application of surfactants, binding agents, or other dust suppression chemicals on roadways.
- c. Directions to Location: From the intersection of Orla Highway #1 an