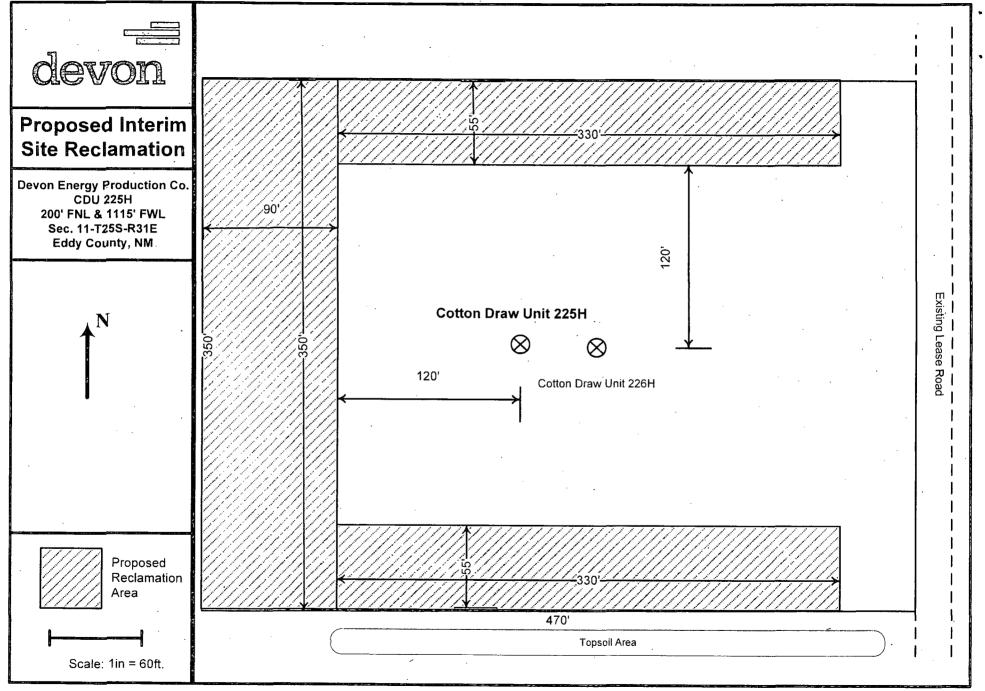

0139 or (915) 563-3356 |
|           | Halliburton                               | (575) 746-2757                   |
|           | B. J. Services                            | (575) 746-3569                   |
| Give      | Native Air – Emergency Helicopter – Hobbs | (575) 392-6429                   |
| GPS       | Flight For Life - Lubbock, TX             |                                  |
| position: | Aerocare - Lubbock, TX                    |                                  |
|           | Med Flight Air Amb - Albuquerque, NM      | (575) 842-4433                   |
|           | Lifeguard Air Med Svc. Albuquerque, NM    | (575) 272-3115                   |

Prepared in conjunction with

Dave Small



Devon Energy Corp. Cont Plan. Page 7



Devon Energy Corp. Cont Plan. Page

ω



. .

. .



#### SURFACE USE PLAN

## Devon Energy Production Company, L.P. Cotton Draw Unit 225H

#### **1.** Existing Roads:

- a. The well site and elevation plat for the proposed well are reflected on the "Site Map". The well was staked by Madron Surveying, Inc.
- b. All roads into the location are depicted on the "Vicinity Map". The operator will repair pot holes, clear ditches, repair the crown, etc. All existing structures on the entire access route such as cattle guards, culverts, etc. will be properly repaired or replaced if they are damaged or have deteriorated beyond practical use. BLM written approval will be acquired before application of surfactants, binding agents, or other dust suppression chemicals on roadways.
- c. Directions to Location: From the intersection of Orla H