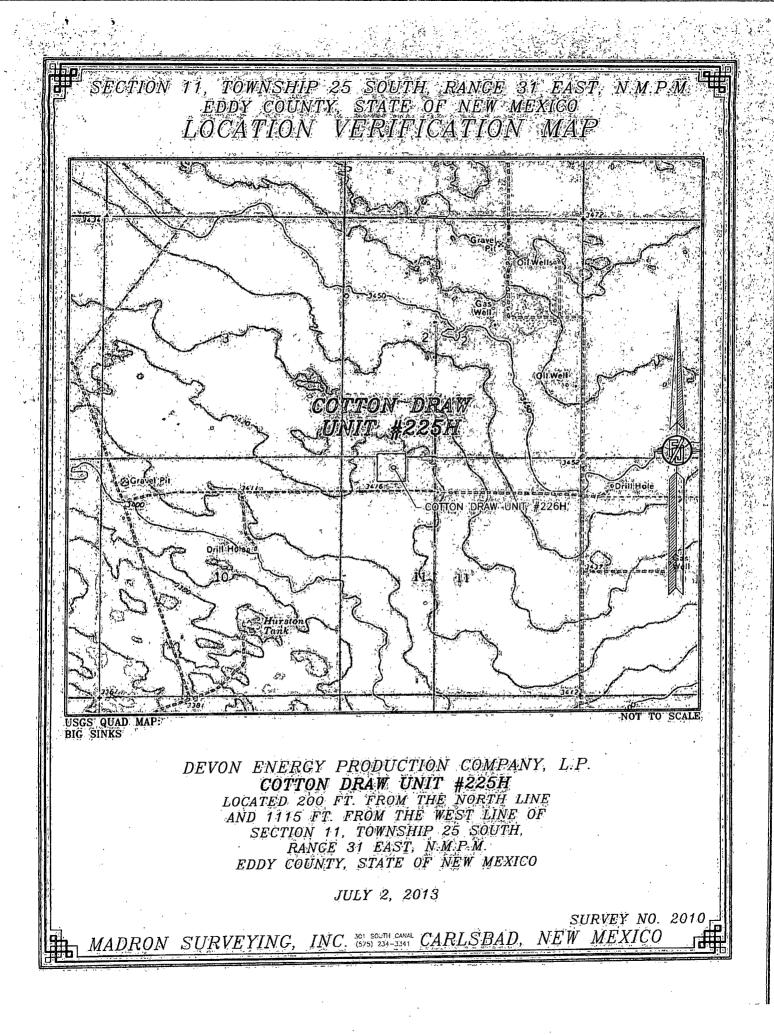

E = 724957.10                 |             | Certificate Number: FITIMONT, JARAMILLO, PLS 12797                                                                                                       |
|             | N89'44'55"W 2646.89 FT                                         | N89'44'55'W                            | 2646.89 FT                                     | $\neg$      | SURVEY NO. 2010                                                                                                                                          |
|             |                                                                |                                        |                                                | 1           | literation and the second s                                          |











PETRA 7/9/2013 1-32-10 PM

### DRILLING PROGRAM

### Devon Energy Production Company, L.P. Cotton Draw Unit 225H

### 1. Geologic Name of Surface Formation: Quaternary

2.

Estimated Tops of Geological Markers & Depths of Anticipated FW, Oil, or Gas:

| a. | Fresh Water                      | 350'         |        |           |
|----|----------------------------------|--------------|--------|-----------|
| b. | Rustler                          | 599'         |        | Barren    |
| ċ. | Top of Salt/Salado               | 994 <b>'</b> | . I    | Barren    |
| d. | Base of Salt/L. Castile          | 2800'        | ÷      | Barren    |
| e. | Bell Canyon                      | 4407'        | (      | Oil / Gas |
| f. | Cherry Canyon                    | 5296'        | . (    | Oil /