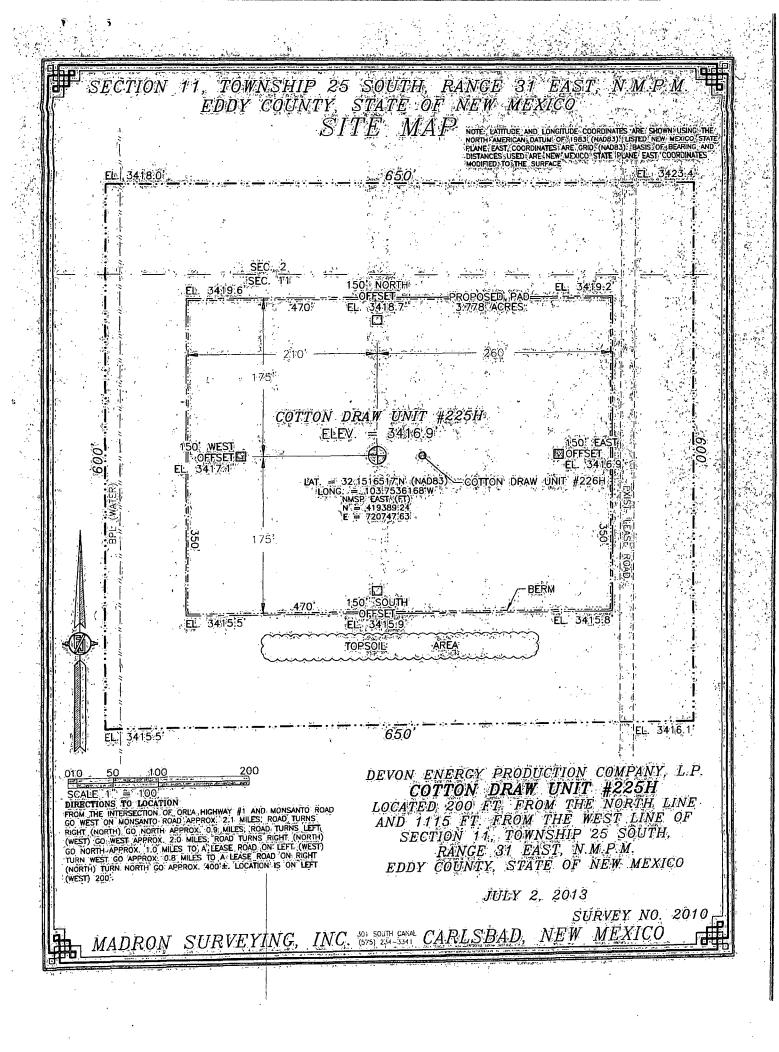

r>E = 724957.10                 |             | Certificate Number: FITIMONT, JARAMILLO, PLS 12797                                                                                                       |
|             | N89'44'55"W 2646.89 FT                                         | N89'44'55'W                            | 2646.89 FT                                     | $\neg$      | SURVEY NO. 2010                                                                                                                                          |
|             |                                                                |                                        |                                                | 1           | literation and the second s                                          |











PETRA 7/9/2013 1-32-10 PM

### DRILLING PROGRAM

### Devon Energy Production Company, L.P. Cotton Draw Unit 225H

### 1. Geologic Name of Surface Formation: Quaternary

2.

Estimated Tops of Geological Markers & Depths of Anticipated FW, Oil, or Gas:

| a. | Fresh Water                      | 350'         |        |           |
|----|----------------------------------|--------------|--------|-----------|
| b. | Rustler                          | 599'         |        | Barren    |
| ċ. | Top of Salt/Salado               | 994 <b>'</b> | . I    | Barren    |
| d. | Base of Salt/L. Castile          | 2800'        | ÷      | Barren    |
| e. | Bell Canyon                      | 4407'        | (      | Oil / Gas |
| f. | Cherry Canyon                    | 5296'        | . (    | Oil