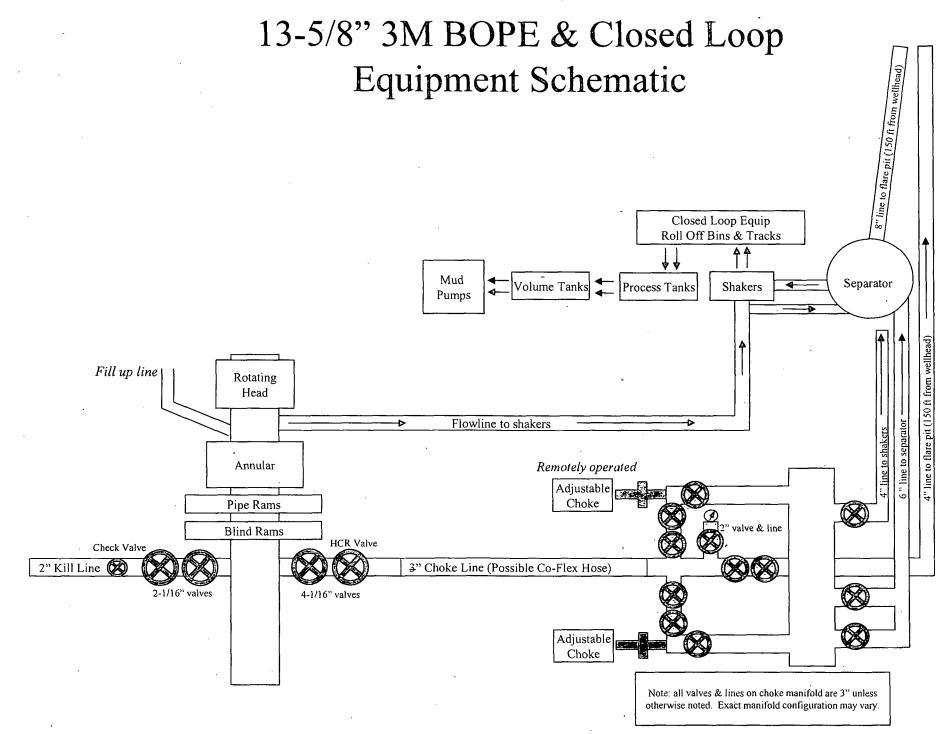

|         |           |          |          |         |                       |                                 |             |

1

TARGETS

| Name      | MD         | TVD  | North      | East    | Grid East | Grid North Latitude | Longitude Shape    | Comment |
|-----------|------------|------|------------|---------|-----------|---------------------|--------------------|---------|
|           | [ft]       | [ft] | [ft]       | [ft]    | [US ft]   | (US ft]             |                    |         |
| (1) CDU N | 0 14929.89 | 1043 | 7 -4761.86 | -426.29 | 720321.4  | 414627.7 32°08'18.  | 8 103°45'18, point |         |

SURVEY PROGRAM Ref Wellbore: No.225H PWB Ref Wellpath: Rev-A.0

Start MD End MD Pos Unc MiLog Name/ Wellbore

[ft] [ft]

28 14929.89 NaviTrak (Standard) No.225H PWB



.

### NOTES REGARDING BLOWOUT PREVENTERS

### Devon Energy Production Company, L.P. Cotton Draw Unit 225H

- 1. Drilling Nipple will be constructed so it can be removed mechanically without the aid of a welder. The minimum internal diameter will equal BOP bore.
- 2. Wear ring will be properly installed in head.
- 3. Blowout preventer and all associated filings will be in operable condition to withstand a minimum of 3000psi working pressure.

`\

- 4. All fittings will be flanged.
- 5. A fill bore safety valve tested to a minimum of 3000psi WP with proper thread connections will be available on the rotary rig floor at all times.
- 6. All choke lines will be anchored to prevent movement.
- 7. All BOP equipment will be equal to or larger in bore than the internal diameter of the last casin