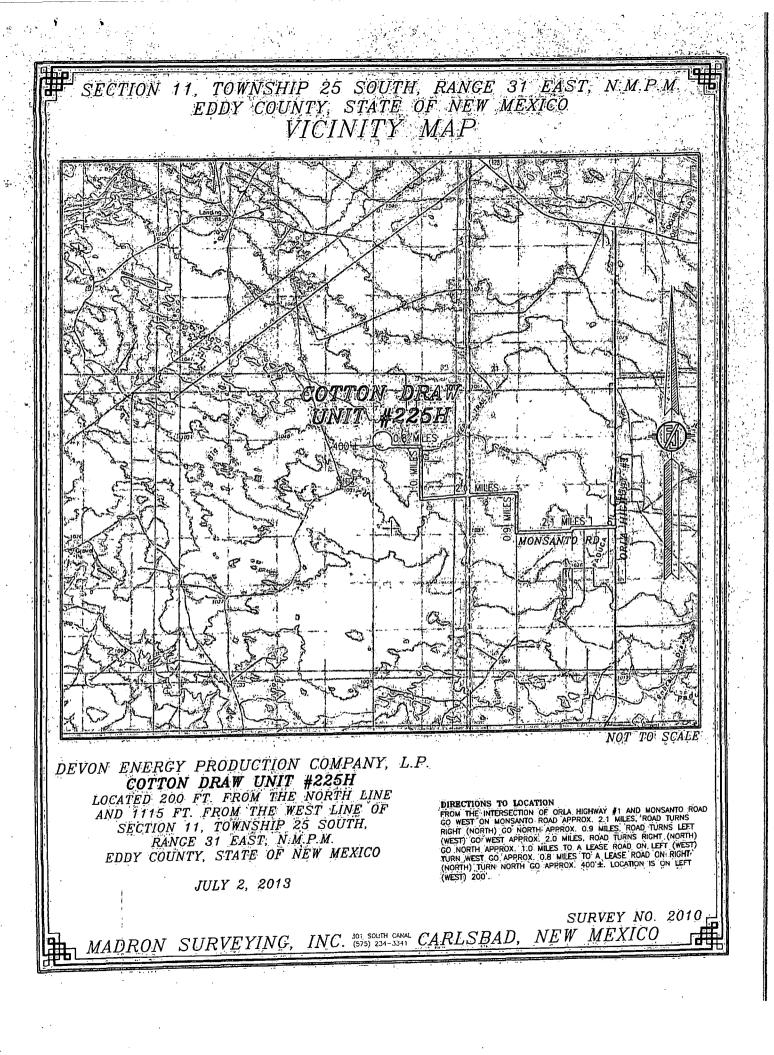

= 724957.10                 |             | Certificate Number: FITIMONT, JARAMILLO, PLS 12797                                                                                                       |
|             | N89'44'55"W 2646.89 FT                                         | N89'44'55'W                            | 2646.89 FT                                     | $\neg$      | SURVEY NO. 2010                                                                                                                                          |
|             |                                                                |                                        |                                                | 1           | literation and the second s                                          |











PETRA 7/9/2013 1-32-10 PM

### DRILLING PROGRAM

### Devon Energy Production Company, L.P. Cotton Draw Unit 225H

### 1. Geologic Name of Surface Formation: Quaternary

2.

Estimated Tops of Geological Markers & Depths of Anticipated FW, Oil, or Gas:

| a. | Fresh Water                      | 350'         |        |           |
|----|----------------------------------|--------------|--------|-----------|
| b. | Rustler                          | 599'         |        | Barren    |
| ċ. | Top of Salt/Salado               | 994 <b>'</b> | . I    | Barren    |
| d. | Base of Salt/L. Castile          | 2800'        | ÷      | Barren    |
| e. | Bell Canyon                      | 4407'        | (      | Oil / Gas |
| f. | Cherry Canyon                    | 5296'        | . (    | Oil / Ga