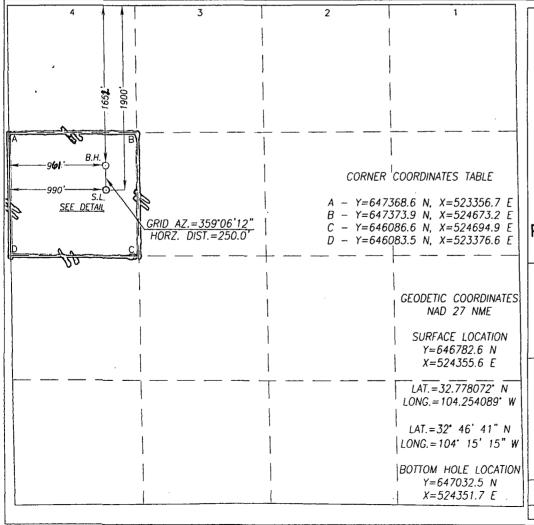

## RECEIVED WELL LOCATION AND ACREAGE DEDICATION PLAT

| 30-015-42002  | 96836                  | Artesia; G      | lorieta- VESO, A | IE          |
|---------------|------------------------|-----------------|------------------|-------------|
| 308 700       | Property Name SB STATE |                 |                  | Well Number |
| OGRID No. 873 | APACHE                 | Elevation 3568' |                  |             |

### Surface Location

| ſ | UL or lot No. | Section | Township | Range | Lot Idn | Feet from the | North/South line | Feet from the | East/West line | County |
|---|---------------|---------|----------|-------|---------|---------------|------------------|---------------|----------------|--------|
| ١ | .E            | 2       | 18-S     | 27-E  |         | 1900          | NORTH            | 990           | WEST           | EDDY   |

#### Bottom Hole Location If Different From Surface

| UL or lot No. · | Section<br>2 | Township 18-S | Range<br>27-E  | Lot Idn | Feet from the . 1652 | North/South line NORTH | Feet from the | East/West line WEST | County<br>EDDY |
|-----------------|--------------|---------------|----------------|---------|----------------------|------------------------|---------------|---------------------|----------------|
| Dedicated Acres | Joint or     | Infill C      | onsolidation C | ode Ord | er No.               |                        | -             | 1                   |                |