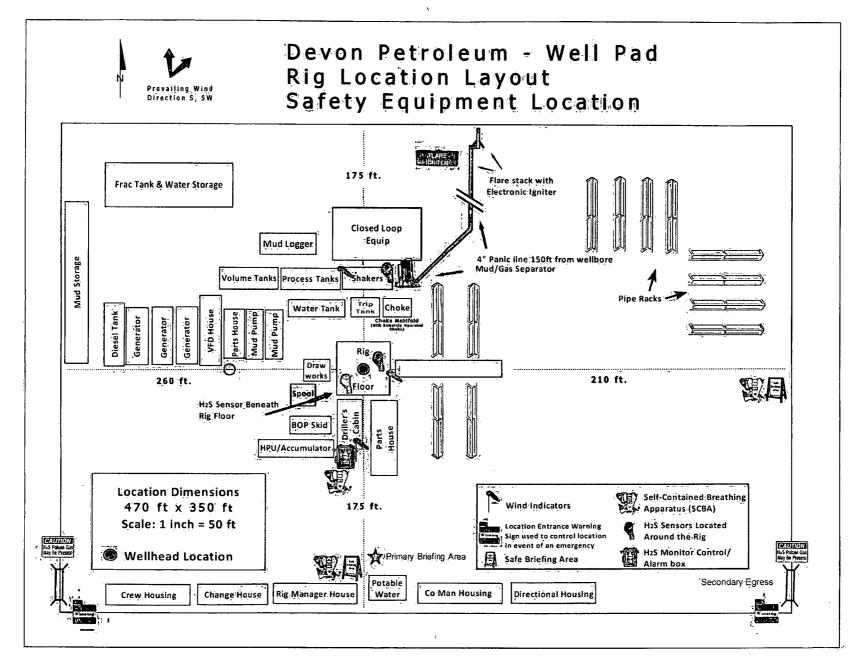

| A | 1 | 5- | 1 | 4 | 6 | 97 |  |
|---|---|----|---|---|---|----|--|
|   |   |    |   |   |   |    |  |

|                                                                                                                |                                                                                                                                                                                    | OCD /                             | Artesia                                                                                                                                                                                                                                                                                                                                                                                                                                                                                                                                                                                                                                                                                                                                                                                                                                                                                                                                                                                                                                                                                                                                                                                                                                                                                                                                                                                                                                                                                                                                                                                                                                                                                                                                                                                                                                                                                                                                                                                                                                                                                                                             |                |                                                                |               |                     | -104      |
|----------------------------------------------------------------------------------------------------------------|------------------------------------------------------------------------------------------------------------------------------------------------------------------------------------|-----------------------------------|-------------------------------------------------------------------------------------------------------------------------------------------------------------------------------------------------------------------------------------------------------------------------------------------------------------------------------------------------------------------------------------------------------------------------------------------------------------------------------------------------------------------------------------------------------------------------------------------------------------------------------------------------------------------------------------------------------------------------------------------------------------------------------------------------------------------------------------------------------------------------------------------------------------------------------------------------------------------------------------------------------------------------------------------------------------------------------------------------------------------------------------------------------------------------------------------------------------------------------------------------------------------------------------------------------------------------------------------------------------------------------------------------------------------------------------------------------------------------------------------------------------------------------------------------------------------------------------------------------------------------------------------------------------------------------------------------------------------------------------------------------------------------------------------------------------------------------------------------------------------------------------------------------------------------------------------------------------------------------------------------------------------------------------------------------------------------------------------------------------------------------------|----------------|----------------------------------------------------------------|---------------|---------------------|-----------|
| Form 3160 -3<br>(March 2012)                                                                                   | UNITED STATES<br>DEPARTMENT OF THE I<br>BUREAU OF LAND MAN                                                                                                                         | NTERIOR                           | Split                                                                                                                                                                                                                                                                                                                                                                                                                                                                                                                                                                                                                                                                                                                                                                                                                                                                                                                                                                                                                                                                                                                                                                                                                                                                                                                                                                                                                                                                                                                                                                                                                                                                                                                                                                                                                                                                                                                                                                                                                                                                                                                               | Est            | OMB 1<br>Expires (<br>C. Llease Serial No.<br>NMNM012121       |               | <sup>37</sup><br>61 | 0)<br>17- |
| Ą                                                                                                              | APPLICATION FOR PERMIT TO                                                                                                                                                          | DRILL OR                          | REENTER                                                                                                                                                                                                                                                                                                                                                                                                                                                                                                                                                                                                                                                                                                                                                                                                                                                                                                                                                                                                                                                                                                                                                                                                                                                                                                                                                                                                                                                                                                                                                                                                                                                                                                                                                                                                                                                                                                                                                                                                                                                                                                                             |                | 6. If Indian, Allotee                                          | or Tribe 1    | Name                |           |
| la. Type of work:                                                                                              | ZDRILL REENTE                                                                                                                                                                      | ER                                |                                                                                                                                                                                                                                                                                                                                                                                                                                                                                                                                                                                                                                                                                                                                                                                                                                                                                                                                                                                                                                                                                                                                                                                                                                                                                                                                                                                                                                                                                                                                                                                                                                                                                                                                                                                                                                                                                                                                                                                                                                                                                                                                     |                | 7 If Unit or CA Agree<br>Cotton Draw U                         |               |                     |           |
| lb. Type of Well:                                                                                              | Oil Well Gas Well Other                                                                                                                                                            |                                   | ngle Zone 🔲 Multij                                                                                                                                                                                                                                                                                                                                                                                                                                                                                                                                                                                                                                                                                                                                                                                                                                                                                                                                                                                                                                                                                                                                                                                                                                                                                                                                                                                                                                                                                                                                                                                                                                                                                                                                                                                                                                                                                                                                                                                                                                                                                                                  | ole Zone       | 8. Lease Name and<br>Cotton Draw U                             |               | -600                | 639       |
| 2 Name of Operato                                                                                              | <sup>r</sup> Devon Energy Production Company, L.                                                                                                                                   | Ρ.                                | <613                                                                                                                                                                                                                                                                                                                                                                                                                                                                                                                                                                                                                                                                                                                                                                                                                                                                                                                                                                                                                                                                                                                                                                                                                                                                                                                                                                                                                                                                                                                                                                                                                                                                                                                                                                                                                                                                                                                                                                                                                                                                                                                                | 372            | 9. API Well No.<br>30-0/5                                      | 4             | 1244                | 4         |
|                                                                                                                | /. Sheridan Avenuə<br>oma City, OK 73102-5010                                                                                                                                      | 3b. Phone No.<br>405-228          | (include area code)<br>3-7203                                                                                                                                                                                                                                                                                                                                                                                                                                                                                                                                                                                                                                                                                                                                                                                                                                                                                                                                                                                                                                                                                                                                                                                                                                                                                                                                                                                                                                                                                                                                                                                                                                                                                                                                                                                                                                                                                                                                                                                                                                                                                                       |                | 10. Field and Pool, or<br>Paduca; Bone S                       | •             | -                   | •         |
| 4. Location of Well                                                                                            | (Report location clearly and in accordance with an                                                                                                                                 | y State requirem                  | ents.*)                                                                                                                                                                                                                                                                                                                                                                                                                                                                                                                                                                                                                                                                                                                                                                                                                                                                                                                                                                                                                                                                                                                                                                                                                                                                                                                                                                                                                                                                                                                                                                                                                                                                                                                                                                                                                                                                                                                                                                                                                                                                                                                             |                | 11. Sec., T. R. M. or E                                        | 3lk. and Su   | rvey or Area        |           |
|                                                                                                                | DFSL & 1980 FEL, J<br>. zone 330 FSL & 1980 FEL, 3 PP: 20                                                                                                                          | 00 FSL & 13                       | 50'FEL                                                                                                                                                                                                                                                                                                                                                                                                                                                                                                                                                                                                                                                                                                                                                                                                                                                                                                                                                                                                                                                                                                                                                                                                                                                                                                                                                                                                                                                                                                                                                                                                                                                                                                                                                                                                                                                                                                                                                                                                                                                                                                                              |                | Sec 25 T24S F<br>Sec 36 T24S R                                 |               |                     |           |
|                                                                                                                | and direction from nearest town or post office*<br>25 miles SE of Malaga, NM                                                                                                       |                                   | · · ·                                                                                                                                                                                                                                                                                                                                                                                                                                                                                                                                                                                                                                                                                                                                                                                                                                                                                                                                                                                                                                                                                                                                                                                                                                                                                                                                                                                                                                                                                                                                                                                                                                                                                                                                                                                                                                                                                                                                                                                                                                                                                                                               |                | 12. County or Parish<br>Eddy County                            |               | 13. State<br>NM     |           |
| <ol> <li>Distance from pro<br/>location to nearest<br/>property or lease li<br/>(Also to nearest dr</li> </ol> | osed* See attached map 16. No. of acres in lease 17. Spacing 230 6                                                                                                                 |                                   |                                                                                                                                                                                                                                                                                                                                                                                                                                                                                                                                                                                                                                                                                                                                                                                                                                                                                                                                                                                                                                                                                                                                                                                                                                                                                                                                                                                                                                                                                                                                                                                                                                                                                                                                                                                                                                                                                                                                                                                                                                                                                                                                     |                | ng Unit dedicated to this<br>2 ac                              | well          | ·,                  |           |
| <ol> <li>Distance from pror<br/>to nearest well, dri<br/>applied for, on this</li> </ol>                       | lling, completed.                                                                                                                                                                  | 19. Proposec<br>10,518' TV        | I Depth<br>D 17,588 MD                                                                                                                                                                                                                                                                                                                                                                                                                                                                                                                                                                                                                                                                                                                                                                                                                                                                                                                                                                                                                                                                                                                                                                                                                                                                                                                                                                                                                                                                                                                                                                                                                                                                                                                                                                                                                                                                                                                                                                                                                                                                                                              |                | BIA Bond No. on file<br>4; NBM-000801                          |               |                     |           |
| 21. Elevations (Show<br>3527.4 GL                                                                              | whether DF, KDB, RT, GL, etc.)                                                                                                                                                     | 22. Approxir<br>07/20/201         | nate date work will sta<br>4                                                                                                                                                                                                                                                                                                                                                                                                                                                                                                                                                                                                                                                                                                                                                                                                                                                                                                                                                                                                                                                                                                                                                                                                                                                                                                                                                                                                                                                                                                                                                                                                                                                                                                                                                                                                                                                                                                                                                                                                                                                                                                        | rt*            | 23. Estimated duration<br>45 Days                              | on –          |                     |           |
|                                                                                                                |                                                                                                                                                                                    | 24. Attac                         | hments To be p                                                                                                                                                                                                                                                                                                                                                                                                                                                                                                                                                                                                                                                                                                                                                                                                                                                                                                                                                                                                                                                                                                                                                                                                                                                                                                                                                                                                                                                                                                                                                                                                                                                                                                                                                                                                                                                                                                                                                                                                                                                                                                                      | ad dril        | led with Cottor                                                | ı Draw        | Unit 182H           |           |
| <ol> <li>Well plat certified b</li> <li>A Drilling Plan.</li> <li>A Surface Use Plan</li> </ol>                | ed in accordance with the requirements of Onshor<br>by a registered surveyor.<br>n (if the location is on National Forest System<br>d with the appropriate Forest Service Office). |                                   | <ol> <li>Bond to cover the state of the</li></ol> | whe operation  | is form:<br>ns unless covered by ar<br>ormation and/or plans a | Ũ             | ·                   |           |
| 25. Sinfature                                                                                                  | Al s                                                                                                                                                                               |                                   | (Printed/Typed)<br>C. Couch                                                                                                                                                                                                                                                                                                                                                                                                                                                                                                                                                                                                                                                                                                                                                                                                                                                                                                                                                                                                                                                                                                                                                                                                                                                                                                                                                                                                                                                                                                                                                                                                                                                                                                                                                                                                                                                                                                                                                                                                                                                                                                         |                |                                                                | Date          |                     |           |
| Title                                                                                                          |                                                                                                                                                                                    | Inna                              | C. Couch                                                                                                                                                                                                                                                                                                                                                                                                                                                                                                                                                                                                                                                                                                                                                                                                                                                                                                                                                                                                                                                                                                                                                                                                                                                                                                                                                                                                                                                                                                                                                                                                                                                                                                                                                                                                                                                                                                                                                                                                                                                                                                                            |                |                                                                | 04/03/2       | 2014                |           |
| Regulatory An<br>Approved by (Signature,                                                                       |                                                                                                                                                                                    | Name                              | (Printed/Typed)                                                                                                                                                                                                                                                                                                                                                                                                                                                                                                                                                                                                                                                                                                                                                                                                                                                                                                                                                                                                                                                                                                                                                                                                                                                                                                                                                                                                                                                                                                                                                                                                                                                                                                                                                                                                                                                                                                                                                                                                                                                                                                                     | :DHEN          | J. CAFFEY                                                      | Date -        | -6-14               | 2         |
| Fiel Fiel                                                                                                      | .D MANAGER                                                                                                                                                                         | Office                            | LARLSDAD H                                                                                                                                                                                                                                                                                                                                                                                                                                                                                                                                                                                                                                                                                                                                                                                                                                                                                                                                                                                                                                                                                                                                                                                                                                                                                                                                                                                                                                                                                                                                                                                                                                                                                                                                                                                                                                                                                                                                                                                                                                                                                                                          |                |                                                                |               | ~ .                 |           |
| Application approval d<br>conduct operations the<br>Conditions of approval                                     |                                                                                                                                                                                    | s legal or equit                  | able title to those righ                                                                                                                                                                                                                                                                                                                                                                                                                                                                                                                                                                                                                                                                                                                                                                                                                                                                                                                                                                                                                                                                                                                                                                                                                                                                                                                                                                                                                                                                                                                                                                                                                                                                                                                                                                                                                                                                                                                                                                                                                                                                                                            | ts in the sul  | oject lease which would                                        | entitle the a | applicant to        |           |
| fitle 18 U.S.C. Section 1<br>states any false, fictition                                                       | 1001 and Title 43 U.S.C. Section 1212, make it a cr<br>us or fraudulent statements or representations as t                                                                         | ime for any pe<br>to any matter w | erson knowingly and within its jurisdiction.                                                                                                                                                                                                                                                                                                                                                                                                                                                                                                                                                                                                                                                                                                                                                                                                                                                                                                                                                                                                                                                                                                                                                                                                                                                                                                                                                                                                                                                                                                                                                                                                                                                                                                                                                                                                                                                                                                                                                                                                                                                                                        | willfully to r | nake to any department                                         | or agency     | of the United       |           |
| (Continued on pa                                                                                               | age 2)                                                                                                                                                                             |                                   | i                                                                                                                                                                                                                                                                                                                                                                                                                                                                                                                                                                                                                                                                                                                                                                                                                                                                                                                                                                                                                                                                                                                                                                                                                                                                                                                                                                                                                                                                                                                                                                                                                                                                                                                                                                                                                                                                                                                                                                                                                                                                                                                                   |                | *(Ins                                                          | truction      | s on page 2)        |           |
| CARLSBAD                                                                                                       | CONTROLLED WATTER BASIN                                                                                                                                                            |                                   |                                                                                                                                                                                                                                                                                                                                                                                                                                                                                                                                                                                                                                                                                                                                                                                                                                                                                                                                                                                                                                                                                                                                                                                                                                                                                                                                                                                                                                                                                                                                                                                                                                                                                                                                                                                                                                                                                                                                                                                                                                                                                                                                     |                |                                                                |               |                     |           |
|                                                                                                                |                                                                                                                                                                                    |                                   | CONSERVA                                                                                                                                                                                                                                                                                                                                                                                                                                                                                                                                                                                                                                                                                                                                                                                                                                                                                                                                                                                                                                                                                                                                                                                                                                                                                                                                                                                                                                                                                                                                                                                                                                                                                                                                                                                                                                                                                                                                                                                                                                                                                                                            | TION           |                                                                |               |                     |           |
|                                                                                                                |                                                                                                                                                                                    |                                   | UN 16 2014                                                                                                                                                                                                                                                                                                                                                                                                                                                                                                                                                                                                                                                                                                                                                                                                                                                                                                                                                                                                                                                                                                                                                                                                                                                                                                                                                                                                                                                                                                                                                                                                                                                                                                                                                                                                                                                                                                                                                                                                                                                                                                                          |                |                                                                |               |                     |           |