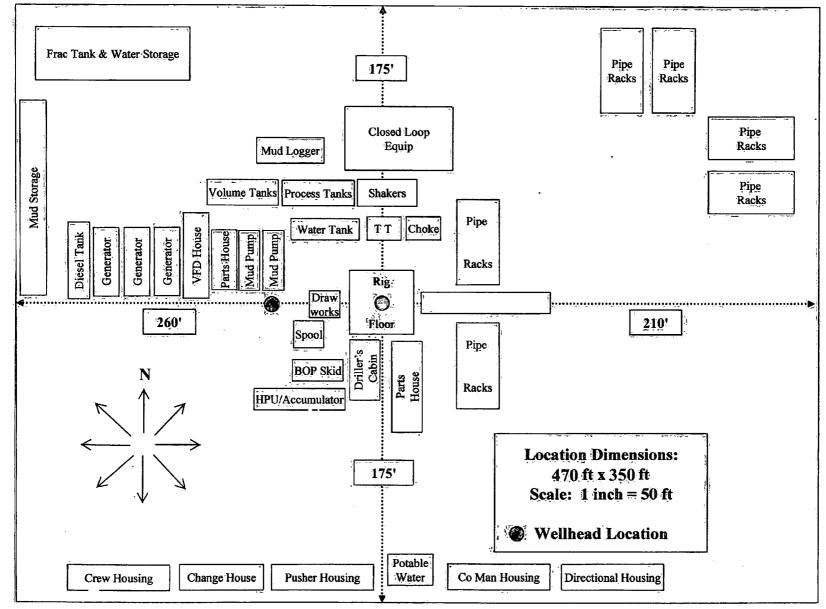

se is logged to maintain inventory control. Fluid properties are monitored and recorded and drilling mud volumes are accounted for in the mud storage farm. This data is kept for end of well review to insure performance goals are met. Lessons learned are logged and used to help with continuous improvement.

A MI SWACO field supervisor manages from 3-5 wells. They are responsible for training personnel, supervising installations, and inspecting sites for compliance of MI SWACO safety and operational policy.

#### III. Closure Plan

A maximum 340' X 340' caliche pad is built per well. All of the trucks and steel tanks fit on this pad. All fluid cuttings go to the steel tanks to be hauled by various trucking companies to an agency approved disposal.

# H&P Flex Rig Location Layout 2 Well Pad





(

Devon Energy Center 333 West Sheridan Avenue Oklahoma City, Oklahoma 73102-5015

## Hydrogen Sulfide (H<sub>2</sub>S) Contingency Plan

For

**Cotton Draw Unit 245H** 

Sec-25, T-24S R-31E 2440' FSL & 1980' FEL LAT. = 32.1877936'N (NAD83) LONG = 103.7293678'W

**Eddy County NM** 

Devon Energy Corp. Cont Plan. Page 1



#### Escape

Crews shall escape upwind of escaping gas in the event of an emergency release of gas. Escape can be facilitated from the location entrance road, West then Northwest on lease road. Crews should then block entrance to the location from the lease road so as not to allow anyone traversing into a hazardous area. The blockade should be at a safe distance outside of the ROE. There are no homes or buildings in or near the ROE.

## Assumed 100 ppm ROE = 3000'

#