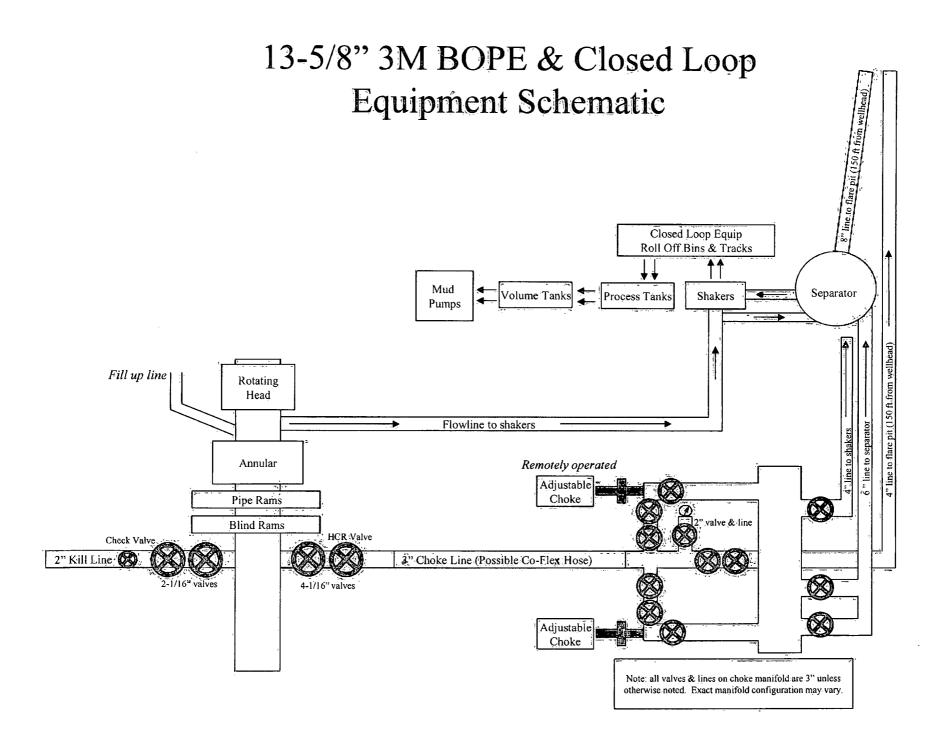

| A | 1 | 5- | 1 | 4 | 6 | 97 |  |
|---|---|----|---|---|---|----|--|
|   |   |    |   |   |   |    |  |

|                                                                                                                |                                                                                                                                                                                    | OCD /                             | Artesia                                                                                                                                                                                                                                                                                                                                                                                                                                                                                                                                                                                                                                                                                                                                                                                                                                                                                                                                                                                                                                                                                                                                                                                                                                                                                                                                                                                                                                                                                                                                                                                                                                                                                                                                                                                                                                                                                                                                                                                                                                                                                                                             |                |                                                                |               |                     | -104      |
|----------------------------------------------------------------------------------------------------------------|------------------------------------------------------------------------------------------------------------------------------------------------------------------------------------|-----------------------------------|-------------------------------------------------------------------------------------------------------------------------------------------------------------------------------------------------------------------------------------------------------------------------------------------------------------------------------------------------------------------------------------------------------------------------------------------------------------------------------------------------------------------------------------------------------------------------------------------------------------------------------------------------------------------------------------------------------------------------------------------------------------------------------------------------------------------------------------------------------------------------------------------------------------------------------------------------------------------------------------------------------------------------------------------------------------------------------------------------------------------------------------------------------------------------------------------------------------------------------------------------------------------------------------------------------------------------------------------------------------------------------------------------------------------------------------------------------------------------------------------------------------------------------------------------------------------------------------------------------------------------------------------------------------------------------------------------------------------------------------------------------------------------------------------------------------------------------------------------------------------------------------------------------------------------------------------------------------------------------------------------------------------------------------------------------------------------------------------------------------------------------------|----------------|----------------------------------------------------------------|---------------|---------------------|-----------|
| Form 3160 -3<br>(March 2012)                                                                                   | UNITED STATES<br>DEPARTMENT OF THE I<br>BUREAU OF LAND MAN                                                                                                                         | NTERIOR                           | Split                                                                                                                                                                                                                                                                                                                                                                                                                                                                                                                                                                                                                                                                                                                                                                                                                                                                                                                                                                                                                                                                                                                                                                                                                                                                                                                                                                                                                                                                                                                                                                                                                                                                                                                                                                                                                                                                                                                                                                                                                                                                                                                               | Est            | OMB 1<br>Expires (<br>C. Llease Serial No.<br>NMNM012121       |               | <sup>37</sup><br>61 | 0)<br>17- |
| Ą                                                                                                              | APPLICATION FOR PERMIT TO                                                                                                                                                          | DRILL OR                          | REENTER                                                                                                                                                                                                                                                                                                                                                                                                                                                                                                                                                                                                                                                                                                                                                                                                                                                                                                                                                                                                                                                                                                                                                                                                                                                                                                                                                                                                                                                                                                                                                                                                                                                                                                                                                                                                                                                                                                                                                                                                                                                                                                                             |                | 6. If Indian, Allotee                                          | or Tribe 1    | Name                |           |
| la. Type of work:                                                                                              | ZDRILL REENTE                                                                                                                                                                      | ER                                |                                                                                                                                                                                                                                                                                                                                                                                                                                                                                                                                                                                                                                                                                                                                                                                                                                                                                                                                                                                                                                                                                                                                                                                                                                                                                                                                                                                                                                                                                                                                                                                                                                                                                                                                                                                                                                                                                                                                                                                                                                                                                                                                     |                | 7 If Unit or CA Agree<br>Cotton Draw U                         |               |                     |           |
| lb. Type of Well:                                                                                              | Oil Well Gas Well Other                                                                                                                                                            |                                   | ngle Zone 🔲 Multij                                                                                                                                                                                                                                                                                                                                                                                                                                                                                                                                                                                                                                                                                                                                                                                                                                                                                                                                                                                                                                                                                                                                                                                                                                                                                                                                                                                                                                                                                                                                                                                                                                                                                                                                                                                                                                                                                                                                                                                                                                                                                                                  | ole Zone       | 8. Lease Name and<br>Cotton Draw U                             |               | -600                | 639       |
| 2 Name of Operato                                                                                              | <sup>r</sup> Devon Energy Production Company, L.                                                                                                                                   | Ρ.                                | <613                                                                                                                                                                                                                                                                                                                                                                                                                                                                                                                                                                                                                                                                                                                                                                                                                                                                                                                                                                                                                                                                                                                                                                                                                                                                                                                                                                                                                                                                                                                                                                                                                                                                                                                                                                                                                                                                                                                                                                                                                                                                                                                                | 372            | 9. API Well No.<br>30-0/5                                      | 4             | 1244                | 4         |
|                                                                                                                | /. Sheridan Avenuə<br>oma City, OK 73102-5010                                                                                                                                      | 3b. Phone No.<br>405-228          | (include area code)<br>3-7203                                                                                                                                                                                                                                                                                                                                                                                                                                                                                                                                                                                                                                                                                                                                                                                                                                                                                                                                                                                                                                                                                                                                                                                                                                                                                                                                                                                                                                                                                                                                                                                                                                                                                                                                                                                                                                                                                                                                                                                                                                                                                                       |                | 10. Field and Pool, or<br>Paduca; Bone S                       | •             | -                   | •         |
| 4. Location of Well                                                                                            | (Report location clearly and in accordance with an                                                                                                                                 | y State requirem                  | ents.*)                                                                                                                                                                                                                                                                                                                                                                                                                                                                                                                                                                                                                                                                                                                                                                                                                                                                                                                                                                                                                                                                                                                                                                                                                                                                                                                                                                                                                                                                                                                                                                                                                                                                                                                                                                                                                                                                                                                                                                                                                                                                                                                             |                | 11. Sec., T. R. M. or E                                        | 3lk. and Su   | rvey or Area        |           |
|                                                                                                                | DFSL & 1980 FEL, J<br>. zone 330 FSL & 1980 FEL, 3 PP: 20                                                                                                                          | 00 FSL & 13                       | 50'FEL                                                                                                                                                                                                                                                                                                                                                                                                                                                                                                                                                                                                                                                                                                                                                                                                                                                                                                                                                                                                                                                                                                                                                                                                                                                                                                                                                                                                                                                                                                                                                                                                                                                                                                                                                                                                                                                                                                                                                                                                                                                                                                                              |                | Sec 25 T24S F<br>Sec 36 T24S R                                 |               |                     |           |
|                                                                                                                | and direction from nearest town or post office*<br>25 miles SE of Malaga, NM                                                                                                       |                                   | · · ·                                                                                                                                                                                                                                                                                                                                                                                                                                                                                                                                                                                                                                                                                                                                                                                                                                                                                                                                                                                                                                                                                                                                                                                                                                                                                                                                                                                                                                                                                                                                                                                                                                                                                                                                                                                                                                                                                                                                                                                                                                                                                                                               |                | 12. County or Parish<br>Eddy County                            |               | 13. State<br>NM     |           |
| <ol> <li>Distance from pro<br/>location to nearest<br/>property or lease li<br/>(Also to nearest dr</li> </ol> | osed* See attached map 16. No. of acres in lease 17. Spacing 230 6                                                                                                                 |                                   |                                                                                                                                                                                                                                                                                                                                                                                                                                                                                                                                                                                                                                                                                                                                                                                                                                                                                                                                                                                                                                                                                                                                                                                                                                                                                                                                                                                                                                                                                                                                                                                                                                                                                                                                                                                                                                                                                                                                                                                                                                                                                                                                     |                | ng Unit dedicated to this<br>2 ac                              | well          | ·,                  |           |
| <ol> <li>Distance from pror<br/>to nearest well, dri<br/>applied for, on this</li> </ol>                       | lling, completed.                                                                                                                                                                  | 19. Proposec<br>10,518' TV        | I Depth<br>D 17,588 MD                                                                                                                                                                                                                                                                                                                                                                                                                                                                                                                                                                                                                                                                                                                                                                                                                                                                                                                                                                                                                                                                                                                                                                                                                                                                                                                                                                                                                                                                                                                                                                                                                                                                                                                                                                                                                                                                                                                                                                                                                                                                                                              |                | BIA Bond No. on file<br>4; NBM-000801                          |               |                     |           |
| 21. Elevations (Show<br>3527.4 GL                                                                              | whether DF, KDB, RT, GL, etc.)                                                                                                                                                     | 22. Approxir<br>07/20/201         | nate date work will sta<br>4                                                                                                                                                                                                                                                                                                                                                                                                                                                                                                                                                                                                                                                                                                                                                                                                                                                                                                                                                                                                                                                                                                                                                                                                                                                                                                                                                                                                                                                                                                                                                                                                                                                                                                                                                                                                                                                                                                                                                                                                                                                                                                        | rt*            | 23. Estimated duration<br>45 Days                              | on –          |                     |           |
|                                                                                                                |                                                                                                                                                                                    | 24. Attac                         | hments To be p                                                                                                                                                                                                                                                                                                                                                                                                                                                                                                                                                                                                                                                                                                                                                                                                                                                                                                                                                                                                                                                                                                                                                                                                                                                                                                                                                                                                                                                                                                                                                                                                                                                                                                                                                                                                                                                                                                                                                                                                                                                                                                                      | ad dril        | led with Cottor                                                | ı Draw        | Unit 182H           |           |
| <ol> <li>Well plat certified b</li> <li>A Drilling Plan.</li> <li>A Surface Use Plan</li> </ol>                | ed in accordance with the requirements of Onshor<br>by a registered surveyor.<br>n (if the location is on National Forest System<br>d with the appropriate Forest Service Office). |                                   | <ol> <li>Bond to cover the state of the</li></ol> | whe operation  | is form:<br>ns unless covered by ar<br>ormation and/or plans a | Ũ             | ·                   |           |
| 25. Sinfature                                                                                                  | Al s                                                                                                                                                                               |                                   | (Printed/Typed)<br>C. Couch                                                                                                                                                                                                                                                                                                                                                                                                                                                                                                                                                                                                                                                                                                                                                                                                                                                                                                                                                                                                                                                                                                                                                                                                                                                                                                                                                                                                                                                                                                                                                                                                                                                                                                                                                                                                                                                                                                                                                                                                                                                                                                         |                |                                                                | Date          |                     |           |
| Title                                                                                                          |                                                                                                                                                                                    | Inna                              | C. Couch                                                                                                                                                                                                                                                                                                                                                                                                                                                                                                                                                                                                                                                                                                                                                                                                                                                                                                                                                                                                                                                                                                                                                                                                                                                                                                                                                                                                                                                                                                                                                                                                                                                                                                                                                                                                                                                                                                                                                                                                                                                                                                                            |                |                                                                | 04/03/2       | 2014                |           |
| Regulatory An<br>Approved by (Signature,                                                                       |                                                                                                                                                                                    | Name                              | (Printed/Typed)                                                                                                                                                                                                                                                                                                                                                                                                                                                                                                                                                                                                                                                                                                                                                                                                                                                                                                                                                                                                                                                                                                                                                                                                                                                                                                                                                                                                                                                                                                                                                                                                                                                                                                                                                                                                                                                                                                                                                                                                                                                                                                                     | :DHEN          | J. CAFFEY                                                      | Date -        | -6-14               | 2         |
| Fiel Fiel                                                                                                      | .D MANAGER                                                                                                                                                                         | Office                            | LARLSDAD H                                                                                                                                                                                                                                                                                                                                                                                                                                                                                                                                                                                                                                                                                                                                                                                                                                                                                                                                                                                                                                                                                                                                                                                                                                                                                                                                                                                                                                                                                                                                                                                                                                                                                                                                                                                                                                                                                                                                                                                                                                                                                                                          |                |                                                                |               | ~ .                 |           |
| Application approval d<br>conduct operations the<br>Conditions of approval                                     |                                                                                                                                                                                    | s legal or equit                  | able title to those righ                                                                                                                                                                                                                                                                                                                                                                                                                                                                                                                                                                                                                                                                                                                                                                                                                                                                                                                                                                                                                                                                                                                                                                                                                                                                                                                                                                                                                                                                                                                                                                                                                                                                                                                                                                                                                                                                                                                                                                                                                                                                                                            | ts in the sul  | oject lease which would                                        | entitle the a | applicant to        |           |
| fitle 18 U.S.C. Section 1<br>states any false, fictition                                                       | 1001 and Title 43 U.S.C. Section 1212, make it a cr<br>us or fraudulent statements or representations as t                                                                         | ime for any pe<br>to any matter w | erson knowingly and within its jurisdiction.                                                                                                                                                                                                                                                                                                                                                                                                                                                                                                                                                                                                                                                                                                                                                                                                                                                                                                                                                                                                                                                                                                                                                                                                                                                                                                                                                                                                                                                                                                                                                                                                                                                                                                                                                                                                                                                                                                                                                                                                                                                                                        | willfully to r | nake to any department                                         | or agency     | of the United       |           |
| (Continued on pa                                                                                               | age 2)                                                                                                                                                                             |                                   | i                                                                                                                                                                                                                                                                                                                                                                                                                                                                                                                                                                                                                                                                                                                                                                                                                                                                                                                                                                                                                                                                                                                                                                                                                                                                                                                                                                                                                                                                                                                                                                                                                                                                                                                                                                                                                                                                                                                                                                                                                                                                                                                                   |                | *(Ins                                                          | truction      | s on page 2)        |           |
| CARLSBAD                                                                                                       | CONTROLLED WATTER BASIN                                                                                                                                                            |                                   |                                                                                                                                                                                                                                                                                                                                                                                                                                                                                                                                                                                                                                                                                                                                                                                                                                                                                                                                                                                                                                                                                                                                                                                                                                                                                                                                                                                                                                                                                                                                                                                                                                                                                                                                                                                                                                                                                                                                                                                                                                                                                                                                     |                |                                                                |               |                     |           |
|                                                                                                                |                                                                                                                                                                                    |                                   | CONSERVA                                                                                                                                                                                                                                                                                                                                                                                                                                                                                                                                                                                                                                                                                                                                                                                                                                                                                                                                                                                                                                                                                                                                                                                                                                                                                                                                                                                                                                                                                                                                                                                                                                                                                                                                                                                                                                                                                                                                                                                                                                                                                                                            | TION           |                                                                |               |                     |           |
|                                                                                                                |                                                                                                                                                                                    |                                   | UN 16 2014                                                                                                                                                                                                                                                                                                                                                                                                                                                                                                                                                                                                                                                                                                                                                                                                                                                                                                                                                                                                                                                                                                                                                                                                                                                                                                                                                                                                                                                                                                                                                                                                                                                                                                                                                                                                                                                                                                                                                                                                                                                                                                                          |                |                                                                |               |                     |           |