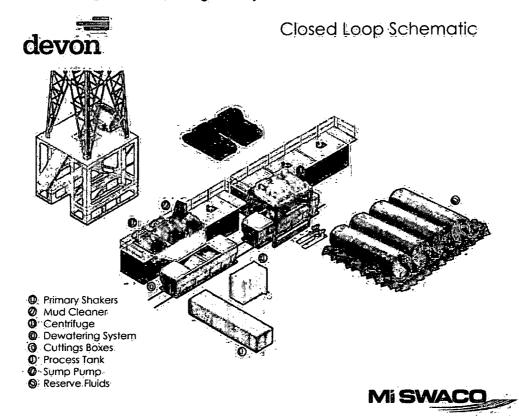

ed-loop system unless the closed-loop system is located on a site where there is an existing well, that is operated by Devon.

#### II. Operations and Maintenance Plan

*Primary Shakers*: The primary shakers make the first removal of drill solids from the drilling mud as it leaves the well bore. The shakers are sized to handle maximum drilling rate at optimal screen size. The shakers normally remove solids down to 74 microns.

*Mud Cleaner:* The Mud Cleaner cleans the fluid after it leaves the shakers. A set of hydrocyclones are sized to handle 1.25 to 1.5 times the maximum circulating rate. This ensures all the fluid is being processed to an average cut point of 25 microns. The wet discharged is dewatered on a shaker equipped with ultra fine mesh screens and generally cut at 40 microns.



*Centrifuges*: The centrifuges can be one or two in number depending on the well geometry or depth of well. The centrifuges are sized to maintain low gravity solids at 5% or below. They may or may not need a dewatering system to enhance the removal rates. The centrifuges can make a cut point of 8-10 microns depending on bowl speed, feed rate, solids loading and other factors.

The centrifuge system is designed to work on the active system and be flexible to process incoming fluids from other locations. This set-up is also dependent on well factors.

Dewatering System: The dewatering system is a chemical mixing and dosing system designed to enhance the solids removal of the centrifuge. Not commonly used in shallow wells. It may contain pH adjustment, coagulant mixing and dosing, and polym