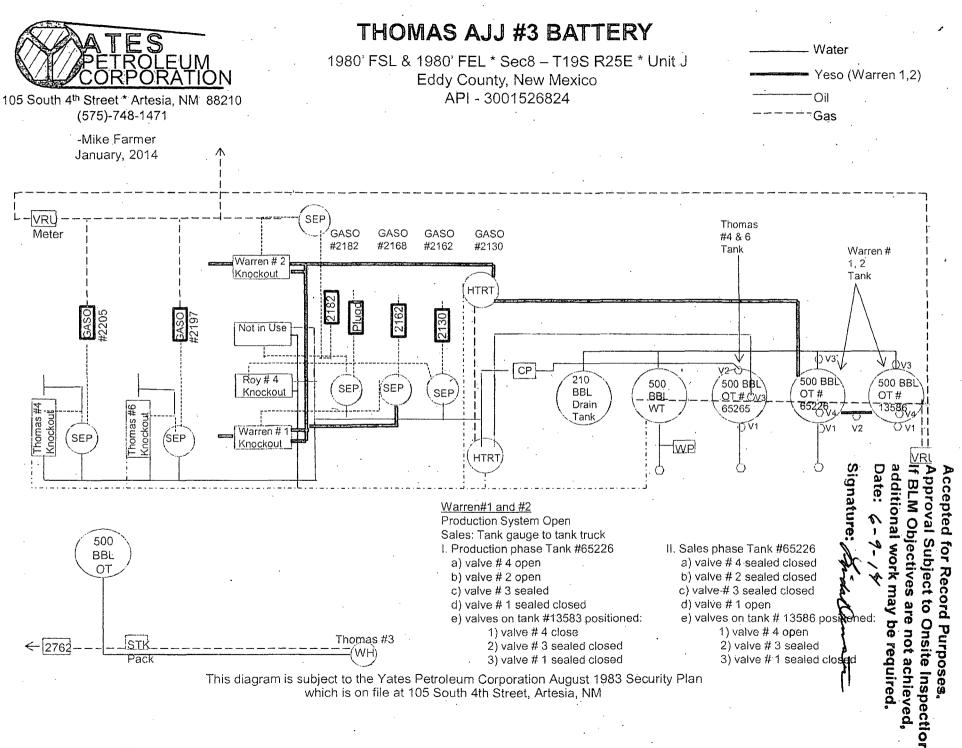

| orm 3160-5<br>August 2007)                                                                                                                                                                                                                                                                                                                                                                                                                                                     | UNITED STATE                                                                                                                                                                                                                                                                                                                                                                                                                                  | ES                                                                                                                                                                                                                                                         | OCD-AR                                                                                                                                                                                                                                                                                                  | TESIA                                                                                                                                                                                                                                                       | 1                                                                                                                                                           |                                                                                                    | PPROVED                                                                                     |                                                      |  |
|--------------------------------------------------------------------------------------------------------------------------------------------------------------------------------------------------------------------------------------------------------------------------------------------------------------------------------------------------------------------------------------------------------------------------------------------------------------------------------|-----------------------------------------------------------------------------------------------------------------------------------------------------------------------------------------------------------------------------------------------------------------------------------------------------------------------------------------------------------------------------------------------------------------------------------------------|------------------------------------------------------------------------------------------------------------------------------------------------------------------------------------------------------------------------------------------------------------|---------------------------------------------------------------------------------------------------------------------------------------------------------------------------------------------------------------------------------------------------------------------------------------------------------|-------------------------------------------------------------------------------------------------------------------------------------------------------------------------------------------------------------------------------------------------------------|-------------------------------------------------------------------------------------------------------------------------------------------------------------|----------------------------------------------------------------------------------------------------|---------------------------------------------------------------------------------------------|------------------------------------------------------|--|
| DEPARTMENT OF THE INTERIOR<br>BUREAU OF LAND MANAGEMENT                                                                                                                                                                                                                                                                                                                                                                                                                        |                                                                                                                                                                                                                                                                                                                                                                                                                                               |                                                                                                                                                                                                                                                            |                                                                                                                                                                                                                                                                                                         | Expires: July 31, 2010                                                                                                                                                                                                                                      |                                                                                                                                                             |                                                                                                    |                                                                                             |                                                      |  |
| SUNDRY                                                                                                                                                                                                                                                                                                                                                                                                                                                                         | NOTICES AND REPO                                                                                                                                                                                                                                                                                                                                                                                                                              | ORTS ON WI                                                                                                                                                                                                                                                 |                                                                                                                                                                                                                                                                                                         |                                                                                                                                                                                                                                                             | 5. Lease Ser<br>NMNM                                                                                                                                        | jal No.<br>372                                                                                     | Fre                                                                                         |                                                      |  |
| Do not use th<br>abandoned we                                                                                                                                                                                                                                                                                                                                                                                                                                                  | nis form for proposals t<br>ell. Use form 3160-3 (Al                                                                                                                                                                                                                                                                                                                                                                                          | o drill or to re<br>PD) for such p                                                                                                                                                                                                                         | -enter an<br>proposals.                                                                                                                                                                                                                                                                                 |                                                                                                                                                                                                                                                             | 6. If Indian,                                                                                                                                               | Allottee or                                                                                        | Tribe Name                                                                                  |                                                      |  |
| SUBMIT IN TRIPLICATE - Other instructions on reverse side.                                                                                                                                                                                                                                                                                                                                                                                                                     |                                                                                                                                                                                                                                                                                                                                                                                                                                               |                                                                                                                                                                                                                                                            |                                                                                                                                                                                                                                                                                                         |                                                                                                                                                                                                                                                             | 7. If Unit or CA/Agreement, Name and/or No.<br>Nm 109703                                                                                                    |                                                                                                    |                                                                                             |                                                      |  |
| . Type of Well<br>☐ Oil Well ⊠ Gas Well ☐ O                                                                                                                                                                                                                                                                                                                                                                                                                                    | ther .                                                                                                                                                                                                                                                                                                                                                                                                                                        |                                                                                                                                                                                                                                                            | •                                                                                                                                                                                                                                                                                                       |                                                                                                                                                                                                                                                             | 8. Well Nam<br>THOMAS                                                                                                                                       |                                                                                                    |                                                                                             |                                                      |  |
| 2. Name of Operator Contact: BRITNYE GURULE<br>YATES PETROLEUM CORPORATIONE-Mail: bgurule@yatespetroleum.com                                                                                                                                                                                                                                                                                                                                                                   |                                                                                                                                                                                                                                                                                                                                                                                                                                               |                                                                                                                                                                                                                                                            |                                                                                                                                                                                                                                                                                                         |                                                                                                                                                                                                                                                             | 9. API Well No.<br>30-015-26824                                                                                                                             |                                                                                                    |                                                                                             |                                                      |  |
|                                                                                                                                                                                                                                                                                                                                                                                                                                                                                |                                                                                                                                                                                                                                                                                                                                                                                                                                               |                                                                                                                                                                                                                                                            | 3b. Phone No. (include area code)<br>Ph: 575-748-4281/                                                                                                                                                                                                                                                  |                                                                                                                                                                                                                                                             |                                                                                                                                                             | 10. Field and Pool, or Exploratory<br>BOYD; MORROW                                                 |                                                                                             |                                                      |  |
| Location of Well (Footage, Sec                                                                                                                                                                                                                                                                                                                                                                                                                                                 | T., R., M., or Survey Description                                                                                                                                                                                                                                                                                                                                                                                                             | <i>m</i> )                                                                                                                                                                                                                                                 |                                                                                                                                                                                                                                                                                                         | <b>=</b>                                                                                                                                                                                                                                                    | 11. County of                                                                                                                                               | or Parish, ar                                                                                      | nd State                                                                                    |                                                      |  |
| Sec 8 T19S R25E NWSE 1980FSL 1980FEL                                                                                                                                                                                                                                                                                                                                                                                                                                           |                                                                                                                                                                                                                                                                                                                                                                                                                                               |                                                                                                                                                                                                                                                            |                                                                                                                                                                                                                                                                                                         | EDDY COUNTY COUNTY, NM                                                                                                                                                                                                                                      |                                                                                                                                                             |                                                                                                    |                                                                                             |                                                      |  |
| 12. CHECK APP                                                                                                                                                                                                                                                                                                                                                                                                                                                                  | PROPRIATE BOX(ES) 1                                                                                                                                                                                                                                                                                                                                                                                                                           | O INDICATE                                                                                                                                                                                                                                                 | NATURE OF I                                                                                                                                                                                                                                                                                             | NOTICE, R                                                                                                                                                                                                                                                   | EPORT, OR                                                                                                                                                   | OTHER                                                                                              | DATA                                                                                        |                                                      |  |
| TYPE OF SUBMISSION                                                                                                                                                                                                                                                                                                                                                                                                                                                             | TYPE OF ACTION                                                                                                                                                                                                                                                                                                                                                                                                                                |                                                                                                                                                                                                                                                            |                                                                                                                                                                                                                                                                                                         |                                                                                                                                                                                                                                                             |                                                                                                                                                             |                                                                                                    |                                                                                             |                                                      |  |
| Notice of Intent                                                                                                                                                                                                                                                                                                                                                                                                                                                               | 🗖 Acidize                                                                                                                                                                                                                                                                                                                                                                                                                                     | Dee Dee                                                                                                                                                                                                                                                    | -                                                                                                                                                                                                                                                                                                       | _                                                                                                                                                                                                                                                           | tion (Start/Re                                                                                                                                              | sume)                                                                                              | U Water                                                                                     |                                                      |  |
| Subsequent Report                                                                                                                                                                                                                                                                                                                                                                                                                                                              | □ Alter Casing                                                                                                                                                                                                                                                                                                                                                                                                                                | —                                                                                                                                                                                                                                                          | ture Treat                                                                                                                                                                                                                                                                                              | C Reclan                                                                                                                                                                                                                                                    |                                                                                                                                                             |                                                                                                    |                                                                                             | ntegrity                                             |  |
| □ Subsequent Report<br>□ Final Abandonment Notice □ Change Plans                                                                                                                                                                                                                                                                                                                                                                                                               |                                                                                                                                                                                                                                                                                                                                                                                                                                               | <ul> <li>New Construction</li> <li>Reconstruction</li> <li>Plug and Abandon</li> <li>Temp</li> </ul>                                                                                                                                                       |                                                                                                                                                                                                                                                                                                         | _                                                                                                                                                                                                                                                           | • –                                                                                                                                                         |                                                                                                    |                                                                                             |                                                      |  |
|                                                                                                                                                                                                                                                                                                                                                                                                                                                                                | Convert to Injection                                                                                                                                                                                                                                                                                                                                                                                                                          |                                                                                                                                                                                                                                                            | ·                                                                                                                                                                                                                                                                                                       |                                                                                                                                                                                                                                                             | rarily Abando<br>Disposal                                                                                                                                   | 11                                                                                                 |                                                                                             |                                                      |  |
| If the proposal is to deepen direction<br>Attach the Bond under which the wo                                                                                                                                                                                                                                                                                                                                                                                                   | nally or recomplete horizontall<br>ork will be performed or provid                                                                                                                                                                                                                                                                                                                                                                            | ent details, includ<br>y, give subsurface<br>le the Bond No. or                                                                                                                                                                                            | ing estimated startin<br>locations and measu<br>n file with BLM/BIA                                                                                                                                                                                                                                     | g date of any j<br>ared and true v                                                                                                                                                                                                                          | proposed work a<br>ertical depths o                                                                                                                         | f all pertine<br>Is shall be fi                                                                    | nt markers a<br>led within 3                                                                | nd zones.<br>0 davs                                  |  |
| If the proposal is to deepen direction<br>Attach the Bond under which the wo                                                                                                                                                                                                                                                                                                                                                                                                   | nally or recomplete horizontall<br>ork will be performed or provid<br>d operations. If the operation<br>(bandonment Notices shall be f<br>final inspection.)<br>h is submitting an applicat                                                                                                                                                                                                                                                   | ent details, includ<br>y, give subsurface<br>le the Bond No. or<br>results in a multip<br>filed only after all<br>tion for water p                                                                                                                         | ing estimated startin<br>locations and measu<br>n file with BLM/BIA<br>e completion or recorrequirements, includ<br>ursuant to order                                                                                                                                                                    | g date of any p<br>rred and true v<br>A. Required su<br>completion in a<br>ling reclamation<br>#7 and                                                                                                                                                       | proposed work a<br>ertical depths o<br>ibsequent report<br>new interval, a<br>nn, have been co                                                              | f all pertine<br>is shall be fi<br>Form 3160<br>Appleted an                                        | nt markers a<br>led within 3<br>4 shall be fi<br>duthe open<br>NEC 10<br>NMO(<br>VATIOP     | nd zones.<br>0 days<br>led once<br>DI TEC(<br>CD TC) |  |
| If the proposal is to deepen direction<br>Attach the Bond under which the we<br>following completion of the involve<br>testing has been completed. Final A<br>determined that the site is ready for<br>Yates Petroleum Corporation                                                                                                                                                                                                                                             | nally or recomplete horizontall<br>ork will be performed or provic<br>d operations. If the operation<br>bandonment Notices shall be f<br>final inspection.)<br>It is submitting an applicat<br>well, at present, produce<br>500 bbl tank and will be f<br>#SWD-437.                                                                                                                                                                           | ent details, includ<br>y, give subsurface<br>le the Bond No. or<br>results in a multip<br>filed only after all<br>tion for water p<br>es an average<br>piplined to the                                                                                     | ing estimated startin<br>locations and measu<br>n file with BLM/BIA<br>e completion or recorrequirements, includ<br>ursuant to order                                                                                                                                                                    | g date of any p<br>rred and true v<br>A. Required su<br>completion in a<br>ling reclamation<br>#7 and                                                                                                                                                       | oroposed work a<br>ertical depths o<br>ibsequent report<br>new interval, a<br>on, have been co<br><b>SIM OIL CO</b><br>ARTES                                | f all pertine<br>is shall be fi<br>Form 3160<br>anpleted ar<br>CCCEF                               | nt markers a<br>led within 3<br>4 shall be fi<br>DTECT<br>NMO(<br>VATIOP<br>ICT             | nd zones.<br>0 days<br>led once<br>or has<br>DI IEC( |  |
| If the proposal is to deepen direction<br>Attach the Bond under which the wo<br>following completion of the involve<br>testing has been completed. Final A<br>determined that the site is ready for<br>Yates Petroleum Corporation<br>requests your approval. The<br>The water will be stored in 1-<br>P, Sec. 7 T19S-R25E, order                                                                                                                                              | nally or recomplete horizontall<br>ork will be performed or provic<br>d operations. If the operation<br>bandonment Notices shall be f<br>final inspection.)<br>It is submitting an applicat<br>well, at present, produce<br>500 bbl tank and will be f<br>#SWD-437.                                                                                                                                                                           | ent details, includ<br>y, give subsurface<br>le the Bond No. or<br>results in a multip<br>filed only after all<br>tion for water p<br>es an average<br>piplined to the                                                                                     | ing estimated startin<br>locations and measu<br>n file with BLM/BIA<br>e completion or recorrequirements, includ<br>ursuant to order                                                                                                                                                                    | g date of any p<br>rred and true v<br>A. Required su<br>completion in a<br>ling reclamation<br>#7 and                                                                                                                                                       | oroposed work a<br>ertical depths o<br>ibsequent report<br>new interval, a<br>on, have been co<br><b>SIM OIL CO</b><br>ARTES                                | f all pertine<br>is shall be fi<br>Form 3160<br>Appleted an                                        | nt markers a<br>led within 3<br>4 shall be fi<br>DTECT<br>NMO(<br>VATIOP<br>ICT             | nd zones.<br>0 days<br>led once<br>DI TEC(<br>CD TC) |  |
| If the proposal is to deepen direction<br>Attach the Bond under which the wo<br>following completion of the involve<br>testing has been completed. Final A<br>determined that the site is ready for<br>Yates Petroleum Corporation<br>requests your approval. The<br>The water will be stored in 1-<br>P, Sec. 7 T19S-R25E, order                                                                                                                                              | nally or recomplete horizontall<br>ork will be performed or provic<br>d operations. If the operation<br>bandonment Notices shall be f<br>final inspection.)<br>It is submitting an applicat<br>well, at present, produce<br>500 bbl tank and will be f<br>#SWD-437.                                                                                                                                                                           | ent details, includ<br>y, give subsurface<br>le the Bond No. or<br>results in a multip<br>filed only after all<br>tion for water p<br>es an average<br>piplined to the                                                                                     | ing estimated startin<br>locations and measu<br>n file with BLM/BIA<br>e completion or recorrequirements, includ<br>ursuant to order                                                                                                                                                                    | g date of any p<br>rred and true v<br>A. Required su<br>completion in a<br>ling reclamation<br>#7 and                                                                                                                                                       | JUN OIL CO<br>ARTES                                                                                                                                         | f all pertine<br>is shall be fi<br>Form 3160<br>anpleted ar<br>CCCEF                               | nt markers a<br>led within 3<br>4 shall be fi<br>http://www.<br>MMO(<br>VATIOP<br>ICT<br>14 | nd zones.<br>0 days<br>led once<br>DI TEC(<br>CD TC) |  |
| If the proposal is to deepen direction<br>Attach the Bond under which the wo<br>following completion of the involve<br>testing has been completed. Final A<br>determined that the site is ready for<br>Yates Petroleum Corporation<br>requests your approval. The<br>The water will be stored in 1-<br>P, Sec. 7 T19S-R25E, order                                                                                                                                              | nally or recomplete horizontall<br>ork will be performed or provic<br>d operations. If the operation<br>bandonment Notices shall be f<br>final inspection.)<br>It is submitting an applicat<br>well, at present, produce<br>500 bbl tank and will be f<br>#SWD-437.                                                                                                                                                                           | ent details, includ<br>y, give subsurface<br>le the Bond No. or<br>results in a multip<br>filed only after all<br>tion for water p<br>es an average<br>piplined to the                                                                                     | ing estimated startin<br>locations and measu<br>n file with BLM/BIA<br>e completion or recorrequirements, includ<br>ursuant to order                                                                                                                                                                    | g date of any p<br>rred and true v<br>A. Required su<br>completion in a<br>ling reclamation<br>#7 and                                                                                                                                                       | JUN OIL CO<br>ARTES                                                                                                                                         | f all pertine<br>is shall be fi<br>Form 3160<br>Andeted ar<br>ACCCE<br>ONSER<br>IA DISTR<br>1 6 20 | nt markers a<br>led within 3<br>4 shall be fi<br>http://www.<br>MMO(<br>VATIOP<br>ICT<br>14 | nd zones.<br>0 days<br>led once<br>DI TEC(<br>CD TC) |  |
| following completion of the involve<br>testing has been completed. Final A<br>determined that the site is ready for<br>Yates Petroleum Corporation<br>requests your approval. The<br>The water will be stored in 1-<br>P, Sec. 7 T19S-R25E, order                                                                                                                                                                                                                              | nally or recomplete horizontall<br>ork will be performed or provic<br>d operations. If the operation i<br>sbandonment Notices shall be f<br>final inspection.)<br>It is submitting an applicat<br>well, at present, produce<br>500 bbl tank and will be p<br>#SWD-437.<br>site security diagram of t                                                                                                                                          | ent details, includ<br>y, give subsurface<br>le the Bond No. or<br>results in a multipi<br>filed only after all<br>tion for water p<br>es an average<br>piplined to the<br>he facililty.                                                                   | ing estimated startin<br>locations and measu<br>n file with BLM/BIA<br>e completion or recor-<br>requirements, includ<br>ursuant to order<br>of 0-5 bbls of wa<br>Roy SWD #3 loc                                                                                                                        | g date of any p<br>red and true v<br>A. Required su<br>ompletion in a<br>ling reclamatic<br>#7 and<br>ter per day.<br>ated at Uni                                                                                                                           | oroposed work a<br>ertical depths o<br>ibsequent report<br>new interval, a<br>in, have been cc<br>ARTES<br>JUN<br>REG                                       | f all pertine<br>is shall be fi<br>Form 3160<br>Andeted ar<br>ACCCE<br>ONSER<br>IA DISTR<br>1 6 20 | nt markers a<br>led within 3<br>4 shall be fi<br>http://www.<br>MMO(<br>VATIOP<br>ICT<br>14 | nd zones.<br>0 days<br>led once<br>DI TEC(<br>CD TC) |  |
| If the proposal is to deepen direction<br>Attach the Bond under which the we<br>following completion of the involve<br>testing has been completed. Final A<br>determined that the site is ready for<br>Yates Petroleum Corporation<br>requests your approval. The<br>The water will be stored in 1-<br>P, Sec. 7 T19S-R25E, order<br>Also, attached is an updated                                                                                                              | nally or recomplete horizontall<br>ork will be performed or provice<br>d operations. If the operation is<br>bandonment Notices shall be f<br>final inspection.)<br>In is submitting an applicat<br>well, at present, produce<br>500 bbl tank and will be p<br>#SWD-437.<br>site security diagram of t                                                                                                                                         | ent details, includ<br>y, give subsurface<br>le the Bond No. or<br>results in a multipi<br>filed only after all<br>tion for water p<br>es an average<br>piplined to the<br>he facililty.                                                                   | ing estimated startin<br>locations and measu<br>n file with BLM/BIA<br>e completion or recor-<br>requirements, includ<br>ursuant to order<br>of 0-5 bbls of wa<br>Roy SWD #3 loc<br>d by the BLM We<br>ORATION, sent to<br>y LINDA DENNIS                                                               | g date of any p<br>red and true v<br>A. Required su<br>ompletion in a<br>ling reclamatic<br>#7 and<br>ter per day.<br>ated at Uni                                                                                                                           | n System<br>ad<br>3/2014 ()                                                                                                                                 | f all pertine<br>is shall be fi<br>Form 3160<br>Andeted ar<br>ACCCE<br>ONSER<br>IA DISTR<br>1 6 20 | nt markers a<br>led within 3<br>4 shall be fi<br>http://www.<br>MMO(<br>VATIOP<br>ICT<br>14 | nd zones.<br>0 days<br>led once<br>DI TEC(<br>CD TC) |  |
| If the proposal is to deepen direction<br>Attach the Bond under which the wa<br>following completion of the involve<br>testing has been completed. Final A<br>determined that the site is ready for<br>Yates Petroleum Corporation<br>requests your approval. The<br>The water will be stored in 1-<br>P, Sec. 7 T19S-R25E, order<br>Also, attached is an updated<br>Also, attached is an updated<br>Name(Printed/Typed) BRITNYE                                               | ally or recomplete horizontall<br>ork will be performed or provic<br>d operations. If the operation i<br>bandonment Notices shall be f<br>final inspection.)<br>In is submitting an applicat<br>well, at present, produce<br>500 bbl tank and will be p<br>#SWD-437.<br>site security diagram of t<br>is true and correct.<br>Electronic Submission<br>For YATES PETF<br>Committed to AFMSS f                                                 | ent details, includ<br>y, give subsurface<br>le the Bond No. or<br>results in a multipi<br>filed only after all<br>tion for water p<br>es an average<br>piplined to the<br>he facililty.                                                                   | ing estimated startin<br>locations and measu<br>n file with BLM/BIA<br>e completion or recor-<br>requirements, includ<br>ursuant to order<br>of 0-5 bbls of wa<br>Roy SWD #3 loc<br>d by the BLM We<br>ORATION, sent to<br>y LINDA DENNIS                                                               | g date of any p<br>red and true v<br>A. Required su<br>ompletion in a<br>ling reclamatic<br>#7 and<br>ter per day.<br>ated at Uni<br>ated at Uni<br>II Informatio<br>o the Carlsb<br>TON on 06/0<br>TING CLE                                                | n System<br>ad<br>3/2014 ()                                                                                                                                 | f all pertine<br>is shall be fi<br>Form 3160<br>Andeted ar<br>ACCCE<br>ONSER<br>IA DISTR<br>1 6 20 | nt markers a<br>led within 3<br>4 shall be fi<br>http://www.<br>MMO(<br>VATIOP<br>ICT<br>14 | nd zones.<br>0 days<br>led once<br>DI TEC(<br>CD TC) |  |
| If the proposal is to deepen direction<br>Attach the Bond under which the wa<br>following completion of the involve<br>testing has been completed. Final A<br>determined that the site is ready for<br>Yates Petroleum Corporation<br>requests your approval. The<br>The water will be stored in 1-<br>P, Sec. 7 T19S-R25E, order<br>Also, attached is an updated<br>I. Thereby certify that the foregoing is<br>Name( <i>Printed/Typed</i> ) BRITNYE                          | nally or recomplete horizontall<br>ork will be performed or provide<br>d operations. If the operation is<br>bandonment Notices shall be f<br>final inspection.)<br>It is submitting an applicat<br>well, at present, produce<br>500 bbl tank and will be p<br>#SWD-437.<br>site security diagram of t<br>is true and correct.<br>Electronic Submission<br>For YATES PETF<br>Committed to AFMSS f<br>E GURULE                                  | ent details, includ<br>y, give subsurface<br>le the Bond No. or<br>results in a multip<br>ited only after all<br>tion for water p<br>es an average<br>opplined to the<br>he facililty.<br>#247730 verifie<br>ROLEUM CORP<br>or processing t                | ing estimated startin<br>locations and measu<br>n file with BLM/BIA<br>e completion or recor-<br>requirements, includ<br>ursuant to order<br>of 0-5 bbls of wa<br>Roy SWD #3 loc<br>d by the BLM We<br>DRATION, sent t<br>by LINDA DENNIS<br>Title REPOF<br>Date 06/02/2                                | g date of any p<br>red and true v<br>A. Required so<br>ompletion in a<br>ling reclamatic<br>#7 and<br>ter per day.<br>ated at Unit<br>ated at Unit<br>II Information<br>o the Carlsborn<br>TON on 06/0<br>ATING CLE<br>014                                  | n System<br>ad<br>13/2014 ()<br>RK                                                                                                                          | f all pertine<br>is shall be fi<br>Form 3160<br>Andeted ar<br>ACCCE<br>ONSER<br>IA DISTR<br>1 6 20 | nt markers a<br>led within 3<br>4 shall be fi<br>http://www.<br>MMO(<br>VATIOP<br>ICT<br>14 | nd zones.<br>0 days<br>led once<br>DI TEC(<br>CD TC) |  |
| If the proposal is to deepen direction<br>Attach the Bond under which the wo<br>following completion of the involve<br>testing has been completed. Final A<br>determined that the site is ready for<br>Yates Petroleum Corporation<br>requests your approval. The<br>The water will be stored in 1-<br>P, Sec. 7 T19S-R25E, order<br>Also, attached is an updated<br>4. Thereby certify that the foregoing is<br>Name( <i>Printed/Typed</i> ) BRITNYE<br>Signature (Electronic | nally or recomplete horizontall<br>ork will be performed or provic<br>doperations. If the operation i<br>sbandonment Notices shall be f<br>final inspection.)<br>is submitting an applicat<br>well, at present, produce<br>500 bbl tank and will be p<br>#SWD-437.<br>site security diagram of t<br>site security diagram of t<br>Electronic Submission<br>For YATES PETF<br>Committed to AFMSS f<br>E GURULE<br>Submission)                  | ent details, includ<br>y, give subsurface<br>le the Bond No. or<br>results in a multip<br>ited only after all<br>tion for water p<br>es an average<br>opplined to the<br>he facililty.<br>#247730 verifie<br>ROLEUM CORP<br>or processing t                | ing estimated startin<br>locations and measu<br>n file with BLM/BIA<br>e completion or recor-<br>requirements, includ<br>ursuant to order<br>of 0-5 bbls of wa<br>Roy SWD #3 loc<br>d by the BLM We<br>DRATION, sent t<br>by LINDA DENNIS<br>Title REPOF<br>Date 06/02/2                                | g date of any p<br>red and true v<br>A. Required so<br>ompletion in a<br>ling reclamatic<br>#7 and<br>ter per day.<br>ated at Uni<br>ated at Uni<br>tated at Uni<br>tated at Uni<br>ated at Uni<br>ated at Uni<br>ated at Uni<br>ated at Uni<br>ated at Uni | oroposed work a<br>ertical depths o<br>ibsequent report<br>new interval, a<br>in, have been cc<br>ARTES<br>JUN<br>REC<br>n System<br>ad<br>13/2014 ()<br>RE | f all pertine<br>is shall be fi<br>Form 3160<br>Andeted ar<br>ACCCE<br>ONSER<br>IA DISTR<br>1 6 20 | nt markers a<br>led within 3<br>4 shall be fi<br>http://www.<br>MMO(<br>VATIOP<br>ICT<br>14 | nd zones.<br>0 days<br>led once<br>DI TEC(<br>CD TC) |  |
| If the proposal is to deepen direction<br>Attach the Bond under which the wo<br>following completion of the involve<br>testing has been completed. Final A<br>determined that the site is ready for<br>Yates Petroleum Corporation<br>requests your approval. The<br>The water will be stored in 1-<br>P, Sec. 7 T19S-R25E, order<br>Also, attached is an updated<br>Also, attached is an updated<br>Also, attached is an updated<br>Name( <i>Printed/Typed</i> ) BRITNYE      | nally or recomplete horizontall<br>ork will be performed or provic<br>doperations. If the operation is<br>sbandonment Notices shall be f<br>final inspection.)<br>is submitting an applicat<br>well, at present, produce<br>500 bbl tank and will be p<br>#SWD-437.<br>site security diagram of t<br>site security diagram of t<br>Electronic Submission<br>For YATES PETF<br>Committed to AFMSS f<br>E GURULE<br>Submission)<br>THIS SPACE F | ent details, includ<br>y, give subsurface<br>le the Bond No. or<br>results in a multip<br>iled only after all<br>tion for water p<br>es an average<br>opplined to the<br>he facilility.<br>#247730 verifie<br>ROLEUM CORP<br>or processing to<br>OR FEDERA | ing estimated startin<br>locations and measu<br>n file with BLM/BIA<br>e completion or recor-<br>requirements, includ<br>ursuant to order<br>of 0-5 bbls of wa<br>Roy SWD #3 loc<br>Boy SWD #3 loc<br>d by the BLM We<br>ORATION, sent t<br>by LINDA DENNIS<br>Title REPOF<br>Date 06/02/2<br>LOR STATE | g date of any p<br>red and true v<br>A. Required so<br>ompletion in a<br>ling reclamatic<br>#7 and<br>ter per day.<br>ated at Uni<br>ated at Uni<br>tated at Uni<br>tated at Uni<br>ated at Uni<br>ated at Uni<br>ated at Uni<br>ated at Uni<br>ated at Uni | n System<br>ad<br>33/2014 ()<br>35<br>36<br>37<br>37<br>37<br>37<br>37<br>37<br>37<br>37<br>37<br>37<br>37<br>37<br>37                                      | f all pertine<br>is shall be fi<br>Form 3160<br>Andeted ar<br>ACCCE<br>ONSER<br>IA DISTR<br>1 6 20 | nt markers a<br>led within 3<br>4 shall be fi<br>http://www.<br>MMO(<br>VATIOP<br>ICT<br>14 | nd zones.<br>0 days<br>led once<br>DI TEC(<br>CD TC) |  |