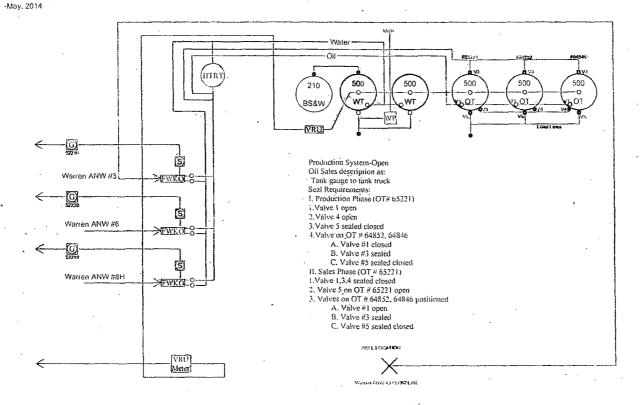

## Warren ANW Federal #3, #6 and 8H Battery

660' FSL & 1980' FEL \* Sec 9 - T19S-R25E\* Unit O Eddy County, NM API - 3001528598

\*\* Valve Cosed
 \*\* \*\* Valve Paner
 \*\* \*\* Valve Paner
 \*\* \*\* \*\* Valve Paner
 \*\* \*\* \*\* Valve Paner
 \*\* \*\* \*\* Valve Paner
 \*\* \*\* Valve Paner
 \*\*

it to Onsite Inspire are not achieved the required the contractions of the contraction of

This diagram is subject to the Yates Petroleum Corporation August 1983 Security Plan which is on file at 105 South 4th Street, Artesia, NM