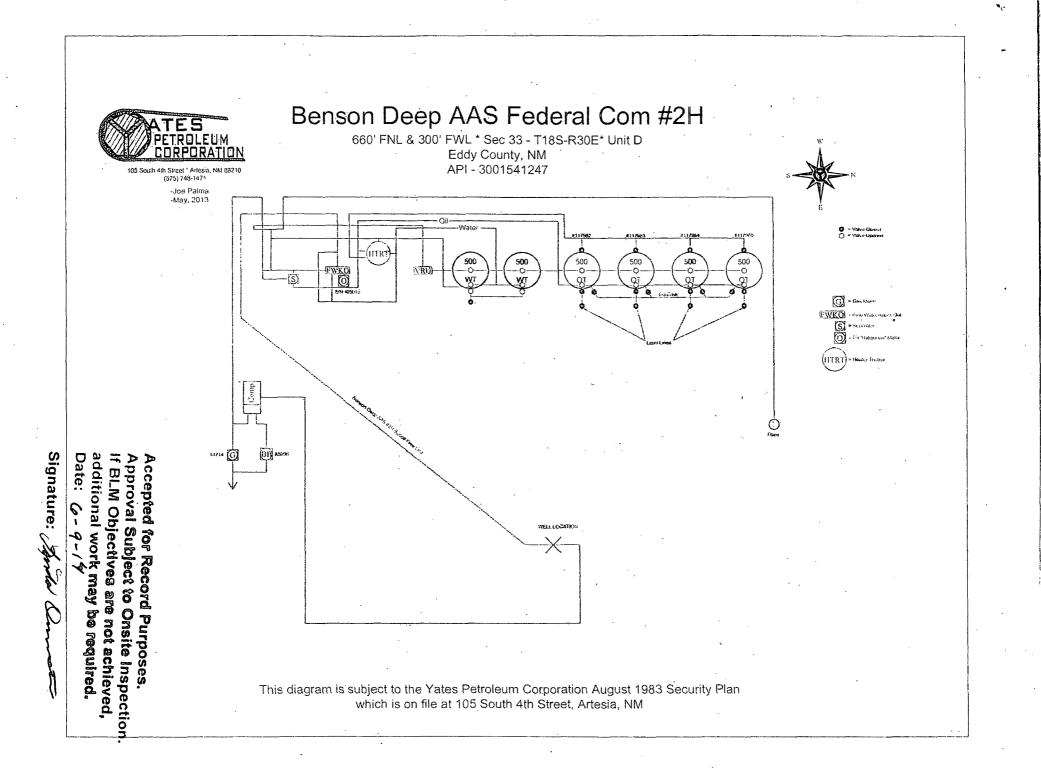

| Ē                                                                                                                                                                 | UNITED STATE<br>EPARTMENT OF THE I<br>BUREAU OF LAND MANA                       | NTERIOR<br>GEMENT               |                                                           | -ARTESIA                     | OMB 1<br>Expires<br>Lease Serial No.                       | 1 APPROVED<br>NO. 1004-0135<br>1 July 31, 2010 |                                      |
|-------------------------------------------------------------------------------------------------------------------------------------------------------------------|---------------------------------------------------------------------------------|---------------------------------|-----------------------------------------------------------|------------------------------|------------------------------------------------------------|------------------------------------------------|--------------------------------------|
| SUNDRY NOTICES AND REPORTS ON WELLS<br>Do not use this form for proposals to drill or to re-enter an<br>abandoned well. Use form 3160-3 (APD) for such proposals. |                                                                                 |                                 |                                                           |                              | NMLC028978B           6. If Indian, Allottee or Tribe Name |                                                |                                      |
| SUBMIT IN TRIPLICATE - Other instructions on reverse side.                                                                                                        |                                                                                 |                                 |                                                           |                              | 7. If Unit or CA/Agreement, Name and/or No.                |                                                |                                      |
| 1. Type of Well                                                                                                                                                   |                                                                                 |                                 |                                                           |                              | 8. Well Name and No.                                       |                                                |                                      |
| 2. Name of Operator     Contact: BRITNYE GURULE                                                                                                                   |                                                                                 |                                 |                                                           |                              | BENSON DEEP AAS FEDERAL COM 2H<br>9. API Well No.          |                                                |                                      |
| YATES PETROLEUM CORPORATIONE-Mail: bgurule@yatespetroleum.com                                                                                                     |                                                                                 |                                 |                                                           |                              | 30-015-41247<br>10. Field and Pool, or Exploratory         |                                                |                                      |
| 105 SOUTH 4TH STREET<br>ARTESIA, NM 88210                                                                                                                         |                                                                                 | Ph: 575-748-4281/               |                                                           |                              | LEO; BONE SPRING S                                         |                                                |                                      |
| <ol> <li>Location of Well (Footage, Sec.,<br/>Sec 33 T18S R30E NWNW 6</li> </ol>                                                                                  | • .                                                                             | 1                               | 11. County or Parish, and State<br>EDDY COUNTY COUNTY, NM |                              |                                                            |                                                |                                      |
| 300 33 1163 1302 100100 0                                                                                                                                         | 5001 NE 3001 EL                                                                 | •                               |                                                           |                              | EDDTCOONT                                                  | T COUNT T                                      | , INIW .                             |
| 12. CHECK APF                                                                                                                                                     | PROPRIATE BOX(ES) TO                                                            | O INDICATE                      | NATURE OF                                                 | NOTICE, REPO                 | ORT, OR OTHE                                               | ER DATA                                        |                                      |
| TYPE OF SUBMISSION                                                                                                                                                |                                                                                 |                                 | TYPE C                                                    | OF ACTION                    |                                                            |                                                |                                      |
| X Notice of Intent                                                                                                                                                |                                                                                 |                                 |                                                           |                              | (Start/Resume)                                             | U Water                                        |                                      |
| Subsequent Report                                                                                                                                                 | <ul> <li>Alter Casing</li> <li>Casing Repair</li> </ul>                         | —                               | ture Treat<br>Construction                                | Reclamatio                   |                                                            | 🗖 Well I<br>🗖 Other                            | ntegrity                             |
| 🗖 Final Abandonment Notice                                                                                                                                        | Change Plans                                                                    |                                 | g and Abandon                                             |                              | orarily Abandon.                                           |                                                |                                      |
|                                                                                                                                                                   | Convert to Injection                                                            |                                 |                                                           | 🛛 Water Disp                 | osal                                                       |                                                |                                      |
| requests your approval. The<br>day. The water will be stored<br>Well No. 1 located at Sec. 36<br>Also, attached is an updated                                     | l in 2-500 bbl tanks and wi<br>5-T23S-R27E, order #SWI                          | ill be trucked<br>D-1121.       | by CS&M to the                                            | e Cigarillo SWD              | A OIL CONS                                                 | ERVATIO                                        | record<br>D Jef<br>6-17              |
|                                                                                                                                                                   | •<br>•                                                                          | · .                             |                                                           |                              | ARTESIA DI                                                 |                                                |                                      |
|                                                                                                                                                                   |                                                                                 |                                 |                                                           |                              |                                                            | - ,                                            | •                                    |
| 14. I hereby certify that the foregoing i                                                                                                                         | ·                                                                               |                                 |                                                           |                              | RECEI                                                      | VED                                            | ———————————————————————————————————— |
| · · ·                                                                                                                                                             | Electronic Submission #<br>For YATES PETRO<br>Committed to AFMSS fo<br>E GURULE | DLEUM CORP                      | ORATION, sent<br>y LINDA DENNI                            | to the Carlsbad              |                                                            |                                                |                                      |
| Signature (Electronic                                                                                                                                             | Submission)                                                                     |                                 | Date 05/29/2                                              | 2014                         |                                                            |                                                | ٦.                                   |
| - <u></u>                                                                                                                                                         | THIS SPACE FO                                                                   |                                 |                                                           |                              | PROVI                                                      | ED,                                            |                                      |
|                                                                                                                                                                   |                                                                                 | <u></u>                         |                                                           |                              | JUN 9-20                                                   | M [ D                                          |                                      |
| Approved By                                                                                                                                                       | uitable title to those rights in the                                            | not warrant or<br>subject lease | Office                                                    |                              |                                                            |                                                |                                      |
|                                                                                                                                                                   |                                                                                 | crima for any p                 | L                                                         |                              | AMES A. AMC                                                |                                                | I laited                             |
| hich would entitle the applicant to cond<br>tle 18 U.S.C. Section 1001 and Title 43<br>States any false, fictitious or fraudulent                                 | statements or representations as                                                | to any matter w                 | ithin its iurisdiction                                    | a will <b>euly to make</b> r | vany uchannen o                                            |                                                | Umieu                                |
| tle 18 U.S.C. Section 1001 and Title 43<br>States any false, fictitious or fraudulent                                                                             | statements or representations as                                                | to any matter w                 | ithin its jurisdiction                                    | 1                            |                                                            |                                                |                                      |
| tle 18 U.S.C. Section 1001 and Title 43<br>States any false, fictitious or fraudulent                                                                             | TOR-SUBMITTED ** O                                                              | to any matter w                 | ithin its jurisdiction                                    | 1                            |                                                            |                                                |                                      |