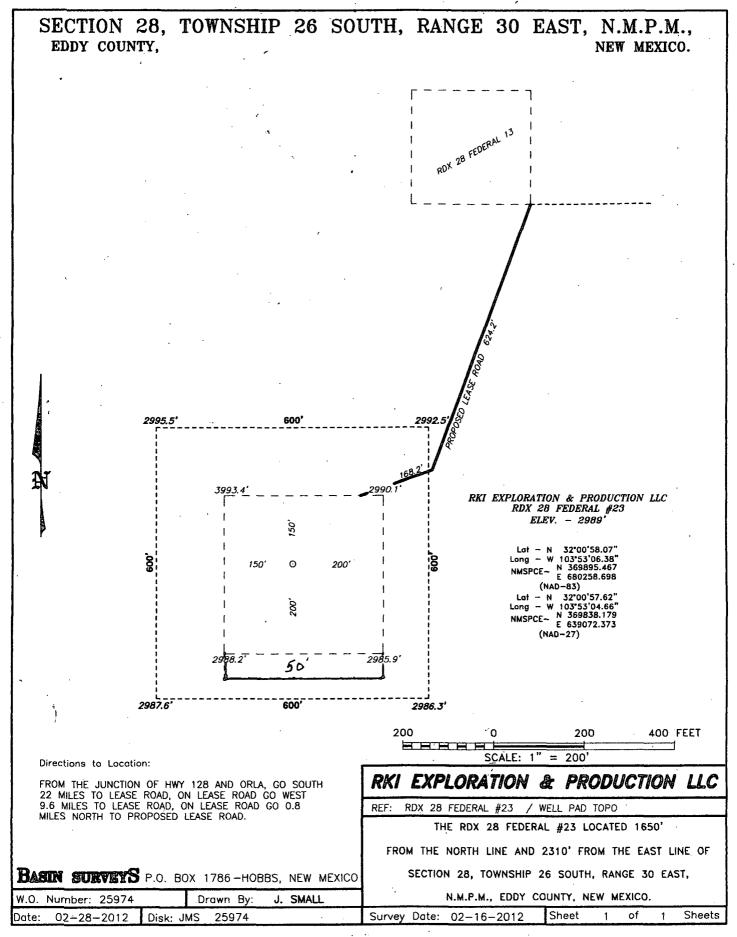

|                                                                                                                                                                                                                                                                            | UNITED STATES<br>PARTMENT OF THE INTER<br>REAU OF LAND MANAGEI                                                                                                                                        |                                                                                                                                                                                                                                                                              | 5. Lease Serial No.                                                                                                                                                                            | FORM APPROVED<br>OMB No. 1004-0137<br>Expires: October 31, 2014                                                     |  |
|----------------------------------------------------------------------------------------------------------------------------------------------------------------------------------------------------------------------------------------------------------------------------|-------------------------------------------------------------------------------------------------------------------------------------------------------------------------------------------------------|------------------------------------------------------------------------------------------------------------------------------------------------------------------------------------------------------------------------------------------------------------------------------|------------------------------------------------------------------------------------------------------------------------------------------------------------------------------------------------|---------------------------------------------------------------------------------------------------------------------|--|
| Do not use this                                                                                                                                                                                                                                                            | NOTICES AND REPORTS<br>form for proposals to dri<br>Use Form 3160-3 (APD) f                                                                                                                           | li or to re-enter an                                                                                                                                                                                                                                                         | NM-019612<br>6. If Indian, Allottee                                                                                                                                                            | e or Tribe Name                                                                                                     |  |
| SUBMIT IN TRIPLICATE – Other instructions on page 2.         I. Type of Well       Gas Well       Other         Oil Well       Gas Well       Other                                                                                                                        |                                                                                                                                                                                                       |                                                                                                                                                                                                                                                                              | 7. If Unit of CA/Ag                                                                                                                                                                            | 7. If Unit of CA/Agreement, Name and/or No.<br>8. Well Name and No.<br>RDX FEDERAL 28-23                            |  |
|                                                                                                                                                                                                                                                                            |                                                                                                                                                                                                       |                                                                                                                                                                                                                                                                              | RDX FEDERAL 2                                                                                                                                                                                  |                                                                                                                     |  |
| 2. Name of Operator<br>RKI EXPLORATION & PRODUCTION, LLC.                                                                                                                                                                                                                  |                                                                                                                                                                                                       | 9. API Well No.<br>30-015-41985                                                                                                                                                                                                                                              |                                                                                                                                                                                                |                                                                                                                     |  |
| 210 PARK AVENUE, SUITE 900<br>OKLAHOMA CITY, OKLAHOMA 73102 (405) 987                                                                                                                                                                                                      |                                                                                                                                                                                                       | ione No. <i>(include area code)</i><br>987-2140 (PAUL MUNDING)                                                                                                                                                                                                               | ROSS DRAW; DE                                                                                                                                                                                  | 10. Field and Pool or Exploratory Area<br>ROSS DRAW; DELAWARE, WEST                                                 |  |
| 4. Location of Well (Footage, Sec., T.,R.M., or Survey Description)<br>1650 FNL & 2310 FEL, SECTION 28, T. 26 S., R. 30 E.                                                                                                                                                 |                                                                                                                                                                                                       |                                                                                                                                                                                                                                                                              | 11. County or Parish<br>EDDY, NM                                                                                                                                                               | 11. County or Parish, State<br>EDDY, NM                                                                             |  |
| 12. CHE                                                                                                                                                                                                                                                                    | CK THE APPROPRIATE BOX(ES)                                                                                                                                                                            | TO INDICATE NATURE OF N                                                                                                                                                                                                                                                      | OTICE, REPORT OR OT                                                                                                                                                                            | HER DATA                                                                                                            |  |
| TYPE OF SUBMISSION                                                                                                                                                                                                                                                         |                                                                                                                                                                                                       | TYPE OF                                                                                                                                                                                                                                                                      | F ACTION                                                                                                                                                                                       |                                                                                                                     |  |
| Notice of Intent                                                                                                                                                                                                                                                           | Acidize                                                                                                                                                                                               | Deepen                                                                                                                                                                                                                                                                       | Production (Start/Resume)<br>Reclamation                                                                                                                                                       | Water Shut-Off Well Integrity Other PAD EXPANSIO                                                                    |  |
| Subsequent Report                                                                                                                                                                                                                                                          | Casing Repair                                                                                                                                                                                         | New Construction  Plug and Abandon  Plug Back                                                                                                                                                                                                                                | Recomplete<br>Temporarily Abandon<br>Water Disposal                                                                                                                                            | FOR BATTERY                                                                                                         |  |
| determined that the site is ready for                                                                                                                                                                                                                                      | Abandonment Notices must be filed<br>or final inspection.)                                                                                                                                            | only after all requirements, inclu                                                                                                                                                                                                                                           | ading reclamation, have be                                                                                                                                                                     |                                                                                                                     |  |
| determined that the site is ready for<br>RKI EXPLORATION & PRODUCT<br>SOUTH SIDE OF THE LOCATION<br>LARGER BATTERY FACILITY TO                                                                                                                                             | Abandonment Notices must be filed<br>or final inspection.)<br>ON REQUESTS APPROVAL TO<br>. RKI ALSO REQUESTS APPROV<br>HANDLE PRODUCTION FROM                                                         | ONLY after all requirements, inclu<br>CHANGE THE BATTERY LC<br>VAL TO ADD 50' TO THE SO                                                                                                                                                                                      | DCATION FROM THE W                                                                                                                                                                             | en completed and the operator has                                                                                   |  |
| determined that the site is ready for<br>RKI EXPLORATION & PRODUCT<br>SOUTH SIDE OF THE LOCATION<br>LARGER BATTERY FACILITY TO<br>PAD SIZE WILL NOW BE 350' X 4                                                                                                            | Abandonment Notices must be filed<br>or final inspection.)<br>ON REQUESTS APPROVAL TO<br>. RKI ALSO REQUESTS APPROV<br>HANDLE PRODUCTION FROM 3<br>00'.                                               | only after all requirements, inclu<br>CHANGE THE BATTERY LC<br>VAL TO ADD 50' TO THE SC<br>3-4 OTHER DELAWARE WE                                                                                                                                                             | DCATION FROM THE W<br>DCATION FROM THE W<br>DUTH TO ALLOW FOR A<br>LLS.                                                                                                                        | en completed and the operator has<br>EST SIDE OF THE PAD TO THE<br>ADDITIONAL ROOM FOR THE                          |  |
| determined that the site is ready for<br>RKI EXPLORATION & PRODUCT<br>SOUTH SIDE OF THE LOCATION<br>LARGER BATTERY FACILITY TO<br>PAD SIZE WILL NOW BE 350' X 4                                                                                                            | Abandonment Notices must be filed<br>or final inspection.)<br>ON REQUESTS APPROVAL TO<br>. RKI ALSO REQUESTS APPROV<br>HANDLE PRODUCTION FROM<br>00'.<br>N THE ORIGINAL ARCHAEOLOG                    | only after all requirements, inclu<br>CHANGE THE BATTERY LC<br>VAL TO ADD 50' TO THE SC<br>3-4 OTHER DELAWARE WE<br>GICAL CLEARANCE AREA D                                                                                                                                   | DCATION FROM THE W<br>DCATION FROM THE W<br>DUTH TO ALLOW FOR A<br>LLS.                                                                                                                        | en completed and the operator has<br>EST SIDE OF THE PAD TO THE<br>ADDITIONAL ROOM FOR THE<br>HAEOLOGICAL SERVICES. |  |
| determined that the site is ready for<br>RKI EXPLORATION & PRODUCT<br>SOUTH SIDE OF THE LOCATION<br>LARGER BATTERY FACILITY TO<br>PAD SIZE WILL NOW BE 350' X 4<br>PAD EXPANSION IS STILL WITH                                                                             | Abandonment Notices must be filed<br>or final inspection.)<br>ON REQUESTS APPROVAL TO<br>. RKI ALSO REQUESTS APPROV<br>HANDLE PRODUCTION FROM 3<br>00'.<br>N THE ORIGINAL ARCHAEOLOG<br>ACCEPTE<br>NN | only after all requirements, inclu<br>CHANGE THE BATTERY LC<br>VAL TO ADD 50' TO THE SO<br>3-4 OTHER DELAWARE WE<br>GICAL CLEARANCE AREA D<br>GICAL CLEARANCE AREA D | DONE BY BOONE ARCH<br>MOIL CONSERVA<br>ARTESIA DISTRICT<br>JUN 1 6 20:4                                                                                                                        | EN COMPLETED AND THE PAD TO THE<br>ADDITIONAL ROOM FOR THE<br>AREOLOGICAL SERVICES.                                 |  |
| determined that the site is ready for<br>RKI EXPLORATION & PRODUCT<br>SOUTH SIDE OF THE LOCATION<br>LARGER BATTERY FACILITY TO<br>PAD SIZE WILL NOW BE 350' X 4<br>PAD EXPANSION IS STILL WITH                                                                             | Abandonment Notices must be filed<br>or final inspection.)<br>ON REQUESTS APPROVAL TO<br>. RKI ALSO REQUESTS APPROV<br>HANDLE PRODUCTION FROM 3<br>00'.<br>N THE ORIGINAL ARCHAEOLOG<br>ACCEPTE<br>NN | only after all requirements, inclu<br>CHANGE THE BATTERY LC<br>VAL TO ADD 50' TO THE SC<br>3-4 OTHER DELAWARE WE<br>GICAL CLEARANCE AREA D<br>GICAL CLEARANCE AREA D<br>GICAL CLEARANCE AREA D<br>GICAL CLEARANCE AREA D<br>GICAL CLEARANCE AREA D                           | Adding reclamation, have been<br>DECATION FROM THE W<br>DUTH TO ALLOW FOR A<br>LLS.<br>DONE BY BOONE ARCH<br>MOIL CONSERVA<br>ARTESIA DISTRICT<br>JUN 1 6 2014<br>RECEIVED                     | EN COMPLETED AND THE PAD TO THE<br>ADDITIONAL ROOM FOR THE<br>AREOLOGICAL SERVICES.                                 |  |
| determined that the site is ready for<br>RKI EXPLORATION & PRODUCT<br>SOUTH SIDE OF THE LOCATION                                                                                                                                                                           | Abandonment Notices must be filed<br>or final inspection.)<br>ON REQUESTS APPROVAL TO<br>. RKI ALSO REQUESTS APPROV<br>HANDLE PRODUCTION FROM 3<br>00'.<br>N THE ORIGINAL ARCHAEOLOG<br>ACCEPTE<br>NN | only after all requirements, inclu<br>CHANGE THE BATTERY LC<br>VAL TO ADD 50' TO THE SC<br>3-4 OTHER DELAWARE WE<br>GICAL CLEARANCE AREA D<br>GICAL CLEARANCE AREA D<br>GICAL CLEARANCE AREA D<br>GICAL CLEARANCE AREA D<br>GICAL CLEARANCE AREA D                           | Adding reclamation, have been<br>DECATION FROM THE W<br>DUTH TO ALLOW FOR A<br>LLS.<br>DONE BY BOONE ARCH<br>MOIL CONSERVA<br>ARTESIA DISTRICT<br>JUN 1 6 2014<br>RECEIVED                     | EN COMPLETED AND THE OPERATOR HAS                                                                                   |  |
| determined that the site is ready for<br>RKI EXPLORATION & PRODUCT<br>SOUTH SIDE OF THE LOCATION<br>LARGER BATTERY FACILITY TO<br>PAD SIZE WILL NOW BE 350' X 4<br>PAD EXPANSION IS STILL WITH<br>14. 1 hereby certify that the foregoing is<br>BARRY W. HUNT              | Abandonment Notices must be filed<br>or final inspection.)<br>ON REQUESTS APPROVAL TO<br>. RKI ALSO REQUESTS APPROV<br>HANDLE PRODUCTION FROM 3<br>00'.<br>N THE ORIGINAL ARCHAEOLOG<br>ACCEPTE<br>NM | only after all requirements, inclu<br>CHANGE THE BATTERY LC<br>VAL TO ADD 50' TO THE SO<br>3-4 OTHER DELAWARE WE<br>GICAL CLEARANCE AREA D<br>d for record<br>AOCD 169<br>6-17-14                                                                                            | Ading reclamation, have be<br>DOCATION FROM THE W<br>DUTH TO ALLOW FOR A<br>LLS.<br>DONE BY BOONE ARCH<br>MOIL CONSERVA<br>ARTESIA DISTRICT<br>JUN 1 6 2014<br>RECEIVED<br>NT FOR RKI EXPLORAT | EN COMPLETED AND THE OPERATOR HAS                                                                                   |  |
| determined that the site is ready for<br>RKI EXPLORATION & PRODUCT<br>SOUTH SIDE OF THE LOCATION<br>LARGER BATTERY FACILITY TO<br>PAD SIZE WILL NOW BE 350' X 4<br>PAD EXPANSION IS STILL WITH<br>14. I hereby certify that the foregoing is<br>BARRY W. HUNT<br>Signature | Abandonment Notices must be filed<br>or final inspection.)<br>ON REQUESTS APPROVAL TO<br>. RKI ALSO REQUESTS APPROV<br>HANDLE PRODUCTION FROM 3<br>00'.<br>N THE ORIGINAL ARCHAEOLOG<br>ACCEPTE<br>NM | only after all requirements, inclu<br>CHANGE THE BATTERY LC<br>VAL TO ADD 50' TO THE SO<br>3-4 OTHER DELAWARE WE<br>GICAL CLEARANCE AREA D<br>d for record<br>AOCD 169<br>6-17-14<br>Title PERMIT AGEN<br>Date 4/27<br>FEDERAL OR STATE                                      | Ading reclamation, have be<br>DOCATION FROM THE W<br>DUTH TO ALLOW FOR A<br>LLS.<br>DONE BY BOONE ARCH<br>MOIL CONSERVA<br>ARTESIA DISTRICT<br>JUN 1 6 2014<br>RECEIVED<br>NT FOR RKI EXPLORAT | EN COMPLETED AND THE OPERATOR HAS                                                                                   |  |