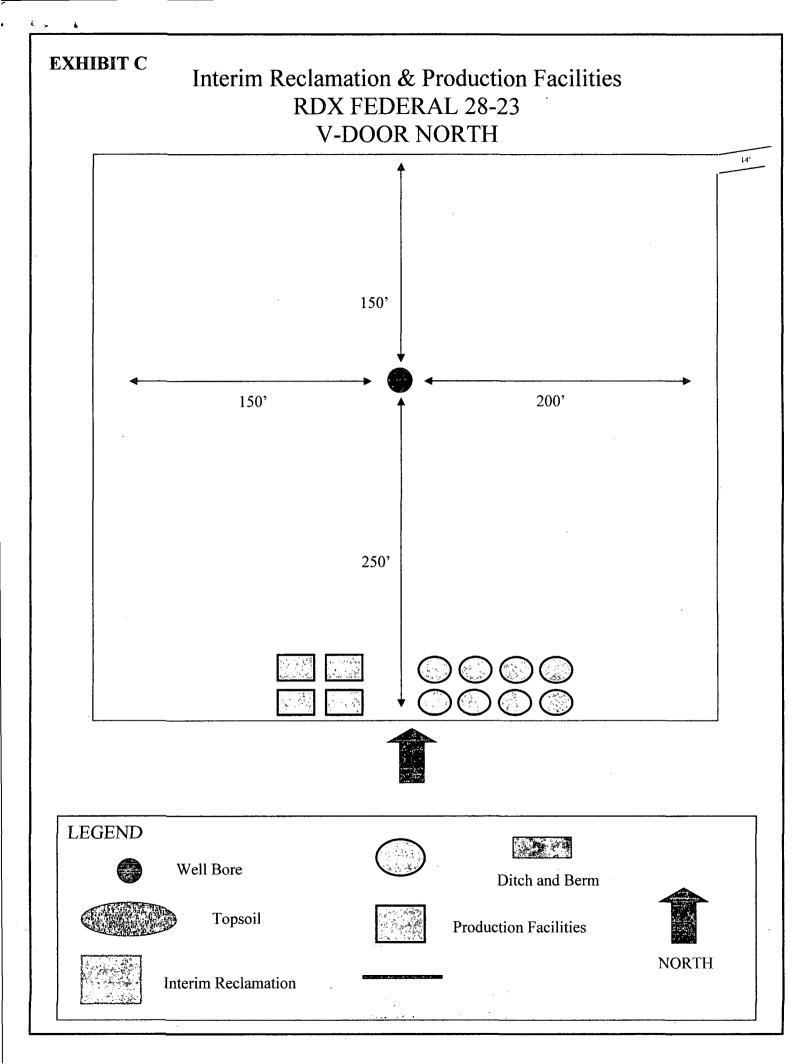

|                                                                                                                                                                                                                                                                            | UNITED STATES<br>PARTMENT OF THE INTER<br>REAU OF LAND MANAGEI                                                                                                                                        |                                                                                                                                                                                                                                                                              | 5. Lease Serial No.                                                                                                                                                                            | FORM APPROVED<br>OMB No. 1004-0137<br>Expires: October 31, 2014                                                     |  |
|----------------------------------------------------------------------------------------------------------------------------------------------------------------------------------------------------------------------------------------------------------------------------|-------------------------------------------------------------------------------------------------------------------------------------------------------------------------------------------------------|------------------------------------------------------------------------------------------------------------------------------------------------------------------------------------------------------------------------------------------------------------------------------|------------------------------------------------------------------------------------------------------------------------------------------------------------------------------------------------|---------------------------------------------------------------------------------------------------------------------|--|
| Do not use this                                                                                                                                                                                                                                                            | NOTICES AND REPORTS<br>form for proposals to dri<br>Use Form 3160-3 (APD) f                                                                                                                           | li or to re-enter an                                                                                                                                                                                                                                                         | NM-019612<br>6. If Indian, Allottee                                                                                                                                                            | e or Tribe Name                                                                                                     |  |
| SUBMIT IN TRIPLICATE – Other instructions on page 2.         I. Type of Well       Gas Well       Other         Oil Well       Gas Well       Other                                                                                                                        |                                                                                                                                                                                                       |                                                                                                                                                                                                                                                                              | 7. If Unit of CA/Ag                                                                                                                                                                            | 7. If Unit of CA/Agreement, Name and/or No.<br>8. Well Name and No.<br>RDX FEDERAL 28-23                            |  |
|                                                                                                                                                                                                                                                                            |                                                                                                                                                                                                       |                                                                                                                                                                                                                                                                              | RDX FEDERAL 2                                                                                                                                                                                  |                                                                                                                     |  |
| 2. Name of Operator<br>RKI EXPLORATION & PRODUCTION, LLC.                                                                                                                                                                                                                  |                                                                                                                                                                                                       | 9. API Well No.<br>30-015-41985                                                                                                                                                                                                                                              |                                                                                                                                                                                                |                                                                                                                     |  |
| 210 PARK AVENUE, SUITE 900<br>OKLAHOMA CITY, OKLAHOMA 73102 (405) 987                                                                                                                                                                                                      |                                                                                                                                                                                                       | ione No. <i>(include area code)</i><br>987-2140 (PAUL MUNDING)                                                                                                                                                                                                               | ROSS DRAW; DE                                                                                                                                                                                  | 10. Field and Pool or Exploratory Area<br>ROSS DRAW; DELAWARE, WEST                                                 |  |
| 4. Location of Well (Footage, Sec., T.,R.M., or Survey Description)<br>1650 FNL & 2310 FEL, SECTION 28, T. 26 S., R. 30 E.                                                                                                                                                 |                                                                                                                                                                                                       |                                                                                                                                                                                                                                                                              | 11. County or Parish<br>EDDY, NM                                                                                                                                                               | 11. County or Parish, State<br>EDDY, NM                                                                             |  |
| 12. CHE                                                                                                                                                                                                                                                                    | CK THE APPROPRIATE BOX(ES)                                                                                                                                                                            | TO INDICATE NATURE OF N                                                                                                                                                                                                                                                      | OTICE, REPORT OR OT                                                                                                                                                                            | HER DATA                                                                                                            |  |
| TYPE OF SUBMISSION                                                                                                                                                                                                                                                         |                                                                                                                                                                                                       | TYPE OF                                                                                                                                                                                                                                                                      | F ACTION                                                                                                                                                                                       |                                                                                                                     |  |
| Notice of Intent                                                                                                                                                                                                                                                           | Acidize                                                                                                                                                                                               | Deepen                                                                                                                                                                                                                                                                       | Production (Start/Resume)<br>Reclamation                                                                                                                                                       | Water Shut-Off Well Integrity Other PAD EXPANSIO                                                                    |  |
| Subsequent Report                                                                                                                                                                                                                                                          | Casing Repair                                                                                                                                                                                         | New Construction  Plug and Abandon  Plug Back                                                                                                                                                                                                                                | Recomplete<br>Temporarily Abandon<br>Water Disposal                                                                                                                                            | FOR BATTERY                                                                                                         |  |
| determined that the site is ready for                                                                                                                                                                                                                                      | Abandonment Notices must be filed<br>or final inspection.)                                                                                                                                            | only after all requirements, inclu                                                                                                                                                                                                                                           | ading reclamation, have be                                                                                                                                                                     |                                                                                                                     |  |
| determined that the site is ready for<br>RKI EXPLORATION & PRODUCT<br>SOUTH SIDE OF THE LOCATION<br>LARGER BATTERY FACILITY TO                                                                                                                                             | Abandonment Notices must be filed<br>or final inspection.)<br>ON REQUESTS APPROVAL TO<br>. RKI ALSO REQUESTS APPROV<br>HANDLE PRODUCTION FROM                                                         | ONLY after all requirements, inclu<br>CHANGE THE BATTERY LC<br>VAL TO ADD 50' TO THE SO                                                                                                                                                                                      | DCATION FROM THE W                                                                                                                                                                             | en completed and the operator has                                                                                   |  |
| determined that the site is ready for<br>RKI EXPLORATION & PRODUCT<br>SOUTH SIDE OF THE LOCATION<br>LARGER BATTERY FACILITY TO<br>PAD SIZE WILL NOW BE 350' X 4                                                                                                            | Abandonment Notices must be filed<br>or final inspection.)<br>ON REQUESTS APPROVAL TO<br>. RKI ALSO REQUESTS APPROV<br>HANDLE PRODUCTION FROM 3<br>00'.                                               | only after all requirements, inclu<br>CHANGE THE BATTERY LC<br>VAL TO ADD 50' TO THE SC<br>3-4 OTHER DELAWARE WE                                                                                                                                                             | DCATION FROM THE W<br>DCATION FROM THE W<br>DUTH TO ALLOW FOR A<br>LLS.                                                                                                                        | en completed and the operator has<br>EST SIDE OF THE PAD TO THE<br>ADDITIONAL ROOM FOR THE                          |  |
| determined that the site is ready for<br>RKI EXPLORATION & PRODUCT<br>SOUTH SIDE OF THE LOCATION<br>LARGER BATTERY FACILITY TO<br>PAD SIZE WILL NOW BE 350' X 4                                                                                                            | Abandonment Notices must be filed<br>or final inspection.)<br>ON REQUESTS APPROVAL TO<br>. RKI ALSO REQUESTS APPROV<br>HANDLE PRODUCTION FROM<br>00'.<br>N THE ORIGINAL ARCHAEOLOG                    | only after all requirements, inclu<br>CHANGE THE BATTERY LC<br>VAL TO ADD 50' TO THE SC<br>3-4 OTHER DELAWARE WE<br>GICAL CLEARANCE AREA D                                                                                                                                   | DCATION FROM THE W<br>DCATION FROM THE W<br>DUTH TO ALLOW FOR A<br>LLS.                                                                                                                        | en completed and the operator has<br>EST SIDE OF THE PAD TO THE<br>ADDITIONAL ROOM FOR THE<br>HAEOLOGICAL SERVICES. |  |
| determined that the site is ready for<br>RKI EXPLORATION & PRODUCT<br>SOUTH SIDE OF THE LOCATION<br>LARGER BATTERY FACILITY TO<br>PAD SIZE WILL NOW BE 350' X 4<br>PAD EXPANSION IS STILL WITH                                                                             | Abandonment Notices must be filed<br>or final inspection.)<br>ON REQUESTS APPROVAL TO<br>. RKI ALSO REQUESTS APPROV<br>HANDLE PRODUCTION FROM 3<br>00'.<br>N THE ORIGINAL ARCHAEOLOG<br>ACCEPTE<br>NN | only after all requirements, inclu<br>CHANGE THE BATTERY LC<br>VAL TO ADD 50' TO THE SO<br>3-4 OTHER DELAWARE WE<br>GICAL CLEARANCE AREA D<br>GICAL CLEARANCE AREA D | DONE BY BOONE ARCH<br>MOIL CONSERVA<br>ARTESIA DISTRICT<br>JUN 1 6 20:4                                                                                                                        | EN COMPLETED AND THE PAD TO THE<br>ADDITIONAL ROOM FOR THE<br>AREOLOGICAL SERVICES.                                 |  |
| determined that the site is ready for<br>RKI EXPLORATION & PRODUCT<br>SOUTH SIDE OF THE LOCATION<br>LARGER BATTERY FACILITY TO<br>PAD SIZE WILL NOW BE 350' X 4<br>PAD EXPANSION IS STILL WITH                                                                             | Abandonment Notices must be filed<br>or final inspection.)<br>ON REQUESTS APPROVAL TO<br>. RKI ALSO REQUESTS APPROV<br>HANDLE PRODUCTION FROM 3<br>00'.<br>N THE ORIGINAL ARCHAEOLOG<br>ACCEPTE<br>NN | only after all requirements, inclu<br>CHANGE THE BATTERY LC<br>VAL TO ADD 50' TO THE SC<br>3-4 OTHER DELAWARE WE<br>GICAL CLEARANCE AREA D<br>GICAL CLEARANCE AREA D<br>GICAL CLEARANCE AREA D<br>GICAL CLEARANCE AREA D<br>GICAL CLEARANCE AREA D                           | Adding reclamation, have been<br>DECATION FROM THE W<br>DUTH TO ALLOW FOR A<br>LLS.<br>DONE BY BOONE ARCH<br>MOIL CONSERVA<br>ARTESIA DISTRICT<br>JUN 1 6 2014<br>RECEIVED                     | EN COMPLETED AND THE PAD TO THE<br>ADDITIONAL ROOM FOR THE<br>AREOLOGICAL SERVICES.                                 |  |
| determined that the site is ready for<br>RKI EXPLORATION & PRODUCT<br>SOUTH SIDE OF THE LOCATION                                                                                                                                                                           | Abandonment Notices must be filed<br>or final inspection.)<br>ON REQUESTS APPROVAL TO<br>. RKI ALSO REQUESTS APPROV<br>HANDLE PRODUCTION FROM 3<br>00'.<br>N THE ORIGINAL ARCHAEOLOG<br>ACCEPTE<br>NN | only after all requirements, inclu<br>CHANGE THE BATTERY LC<br>VAL TO ADD 50' TO THE SC<br>3-4 OTHER DELAWARE WE<br>GICAL CLEARANCE AREA D<br>GICAL CLEARANCE AREA D<br>GICAL CLEARANCE AREA D<br>GICAL CLEARANCE AREA D<br>GICAL CLEARANCE AREA D                           | Adding reclamation, have been<br>DECATION FROM THE W<br>DUTH TO ALLOW FOR A<br>LLS.<br>DONE BY BOONE ARCH<br>MOIL CONSERVA<br>ARTESIA DISTRICT<br>JUN 1 6 2014<br>RECEIVED                     | EN COMPLETED AND THE OPERATOR HAS                                                                                   |  |
| determined that the site is ready for<br>RKI EXPLORATION & PRODUCT<br>SOUTH SIDE OF THE LOCATION<br>LARGER BATTERY FACILITY TO<br>PAD SIZE WILL NOW BE 350' X 4<br>PAD EXPANSION IS STILL WITH<br>14. 1 hereby certify that the foregoing is<br>BARRY W. HUNT              | Abandonment Notices must be filed<br>or final inspection.)<br>ON REQUESTS APPROVAL TO<br>. RKI ALSO REQUESTS APPROV<br>HANDLE PRODUCTION FROM 3<br>00'.<br>N THE ORIGINAL ARCHAEOLOG<br>ACCEPTE<br>NM | only after all requirements, inclu<br>CHANGE THE BATTERY LC<br>VAL TO ADD 50' TO THE SO<br>3-4 OTHER DELAWARE WE<br>GICAL CLEARANCE AREA D<br>d for record<br>AOCD 169<br>6-17-14                                                                                            | Ading reclamation, have be<br>DOCATION FROM THE W<br>DUTH TO ALLOW FOR A<br>LLS.<br>DONE BY BOONE ARCH<br>MOIL CONSERVA<br>ARTESIA DISTRICT<br>JUN 1 6 2014<br>RECEIVED<br>NT FOR RKI EXPLORAT | EN COMPLETED AND THE OPERATOR HAS                                                                                   |  |
| determined that the site is ready for<br>RKI EXPLORATION & PRODUCT<br>SOUTH SIDE OF THE LOCATION<br>LARGER BATTERY FACILITY TO<br>PAD SIZE WILL NOW BE 350' X 4<br>PAD EXPANSION IS STILL WITH<br>14. I hereby certify that the foregoing is<br>BARRY W. HUNT<br>Signature | Abandonment Notices must be filed<br>or final inspection.)<br>ON REQUESTS APPROVAL TO<br>. RKI ALSO REQUESTS APPROV<br>HANDLE PRODUCTION FROM 3<br>00'.<br>N THE ORIGINAL ARCHAEOLOG<br>ACCEPTE<br>NM | only after all requirements, inclu<br>CHANGE THE BATTERY LC<br>VAL TO ADD 50' TO THE SO<br>3-4 OTHER DELAWARE WE<br>GICAL CLEARANCE AREA D<br>d for record<br>AOCD 169<br>6-17-14<br>Title PERMIT AGEN<br>Date 4/27<br>FEDERAL OR STATE                                      | Ading reclamation, have be<br>DOCATION FROM THE W<br>DUTH TO ALLOW FOR A<br>LLS.<br>DONE BY BOONE ARCH<br>MOIL CONSERVA<br>ARTESIA DISTRICT<br>JUN 1 6 2014<br>RECEIVED<br>NT FOR RKI EXPLORAT | EN COMPLETED AND THE OPERATOR HAS                                                                                   |  |