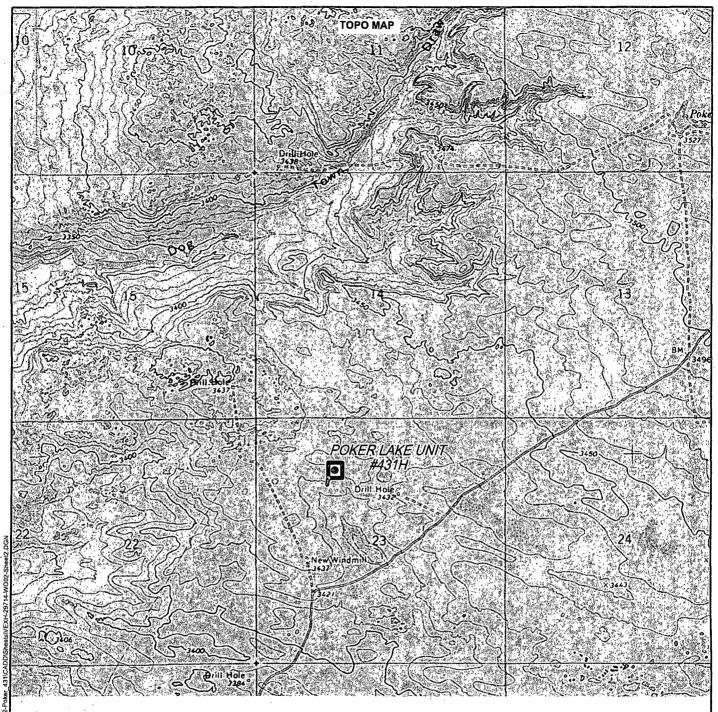

NOTE: WELL IS LOCATED ABOUT 28 MILES SOUTHEAST OF CARLSBAD, NM

Directions to Location:

FROM THE JUNCTION OF BUCK JACKSON ROAD WITH FROM THE JUNCTION OF BUCK JACKSON ROAD WITH
TWIN WELLS ROAD, IN THE NORTHWEST DIRECTION
ALONG TWIN WELLS ROAD ABOUT 2.0 MILES, CONTINUING
ALONG TWIN WELLS ROAD IN THE NORTHEAST DIRECTION
ABOUT 1.8 MILES TO THE JUNCTION OF TWIN WELLS ROAD
WITH EXISTING LEASE ROAD, FOLLOWING EXISTING
LEASE ROAD IN THE NORTHWEST 0.5 MILE,
PROPOSED DRILLING ISLAND IS LOCATED 214 FEET NORTHEAST FROM PRPOSED LEASE ROAD.

Survey Date: 09-28-2013

Scale: 1" = 2 MILES

Date: 11-08-2014

heet 3 of 7 Sheets