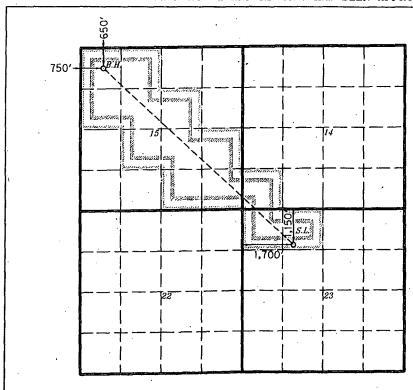

#### OIL CONSERVATION DIVISION

1220 South St. Francis Dr. Santa Fe, New Mexico 87505

WELL LOCATION AND ACREAGE DEDICATION PLAT

□ AMENDED REPORT

| API Number                            |          |          | Pool Code<br>47545           |         |                           | Nash Draw;       | Avalon Sand)       |                |        |  |  |
|---------------------------------------|----------|----------|------------------------------|---------|---------------------------|------------------|--------------------|----------------|--------|--|--|
| Property<br>30640                     |          | •        |                              |         | Property Nam<br>POKER LAI |                  | Well Number 431H   |                |        |  |  |
| ogrid N<br>26073                      |          |          | Operator Name<br>BOPCO, L.P. |         |                           |                  | Elevation<br>3,435 |                |        |  |  |
| Surface Location                      |          |          |                              |         |                           |                  |                    |                |        |  |  |
| UL or lot No.                         | Section  | Township | Range                        | Lot Idn | Feet from the             | North/South line | Feet from the      | East/West line | County |  |  |
| С                                     | 23       | 24 S     | 30 E                         | _       | 1,150                     | NORTH            | 1,700              | WEST           | EDDY   |  |  |
| Bottom Hole if Different From Surface |          |          |                              |         |                           |                  |                    |                |        |  |  |
| UL or lot No.                         | Section. | Township | Range                        | Lot Idn | Feet from the             | North/South line | Feet from the      | East/West line | County |  |  |
| D                                     | 15       | 24 S     | 30 E                         |         | 650                       | NORTH            | 750                | WEST           | EDDY   |  |  |

NO ALLOWABLE WILL BE ASSIGNED TO THIS COMPLETION UNTIL ALL INTERESTS HAVE BEEN CONSOLIDATED OR A NON-STANDARD UNIT HAS BEEN APPROVED BY THE DIVISION

Order No.

Consolidation Code

SURFACE LOCATION

Lat - N 32'12'26.41" Long - W 103'51'15.49' NMSPCE- N 439478.3 E 648162.5 (NAD-27)

SCALE 1"-3000'

PROPOSED BOTTOM HOLE LOCATION

Lat - N 32:13/23/19" Long - W 103'52'28,66" NMSPCE- N 445188.2 E 641851.3

(NAD-27)

OPERATOR CERTIFICATION

OPERATOR CERTIFICATION

I hereby certify that the information
contained herein is true and complete to
the best of my knowledge and belief, and that
this organization either owns a working
interest or unleased mineral interest in the
land including the proposed bottom hole
location pursuant to a contract with an
owner of such a mineral or working interest,
or to a voluntary pooling agreement or a
compulsory pooling order heretofore entered
by the division.