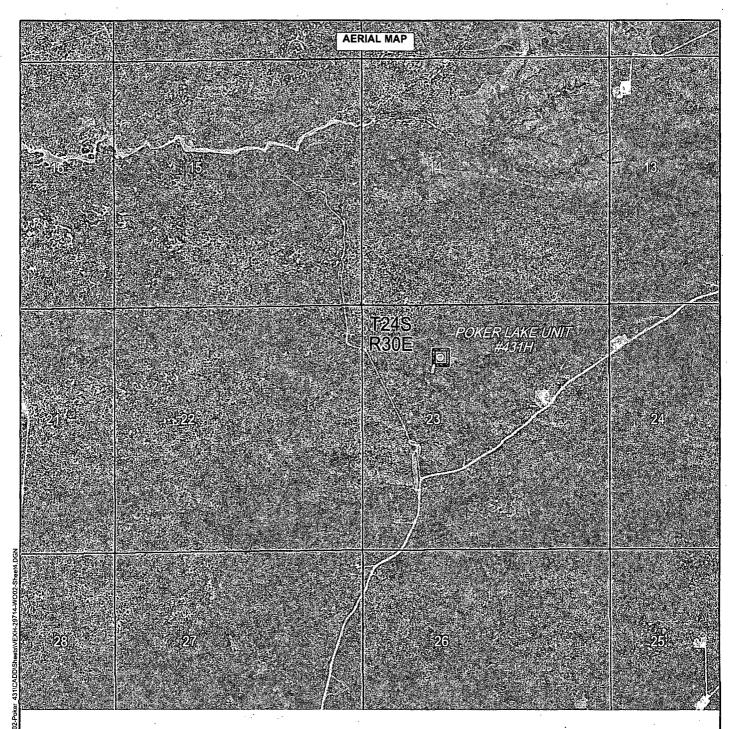

#### **POKER LAKE UNIT #431H**

Located 1,150' FNL, 1,700' FWL Section 23, Township 24 South, Range 30 East N.M.P.M., Eddy County, New Mexico.

HALFF ASSOCIATES, INC. ENGINEERS - SURVEYORS 1201 NORTH BOWSER ROAD RICHARDSON, TEXAS - 75081-2275 PHONE: (214) 346-8200 FAX: (214) 739-0095 AVO. 29714-W002

Survey Date: 09-28-2013

Scale: 1" = 2 MILES

Date: 11-08-2014

heet 3 of 7 Sheets