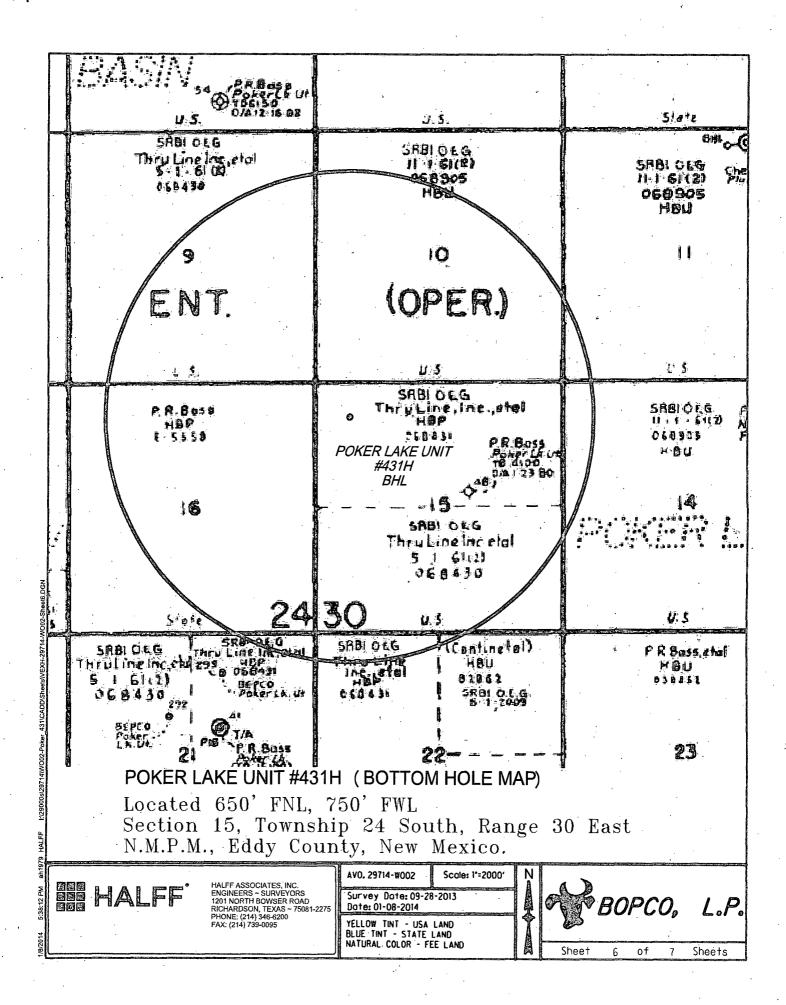

#### OIL CONSERVATION DIVISION

1220 South St. Francis Dr. Santa Fe, New Mexico 87505

WELL LOCATION AND ACREAGE DEDICATION PLAT

□ AMENDED REPORT

| API Number                            |          |          | Pool Code<br>47545           |         |                           | Nash Draw;       | Avalon Sand)       |                |        |  |  |
|---------------------------------------|----------|----------|------------------------------|---------|---------------------------|------------------|--------------------|----------------|--------|--|--|
| Property<br>30640                     |          | •        |                              |         | Property Nam<br>POKER LAI |                  | Well Number 431H   |                |        |  |  |
| ogrid N<br>26073                      |          |          | Operator Name<br>BOPCO, L.P. |         |                           |                  | Elevation<br>3,435 |                |        |  |  |
| Surface Location                      |          |          |                              |         |                           |                  |                    |                |        |  |  |
| UL or lot No.                         | Section  | Township | Range                        | Lot Idn | Feet from the             | North/South line | Feet from the      | East/West line | County |  |  |
| С                                     | 23       | 24 S     | 30 E                         | _       | 1,150                     | NORTH            | 1,700              | WEST           | EDDY   |  |  |
| Bottom Hole if Different From Surface |          |          |                              |         |                           |                  |                    |                |        |  |  |
| UL or lot No.                         | Section. | Township | Range                        | Lot Idn | Feet from the             | North/South line | Feet from the      | East/West line | County |  |  |
| D                                     | 15       | 24 S     | 30 E                         |         | 650                       | NORTH            | 750                | WEST           | EDDY   |  |  |

## **POKER LAKE UNIT #431H**

Located 1,150' FNL, 1,700' FWL Section 23, Township 24 South, Range 30 East N.M.P.M., Eddy County, New Mexico.

AVO. 29714-W002 Survey Date: 09-28-2013 Scale: 1"=2000" Date: 01-08-2014