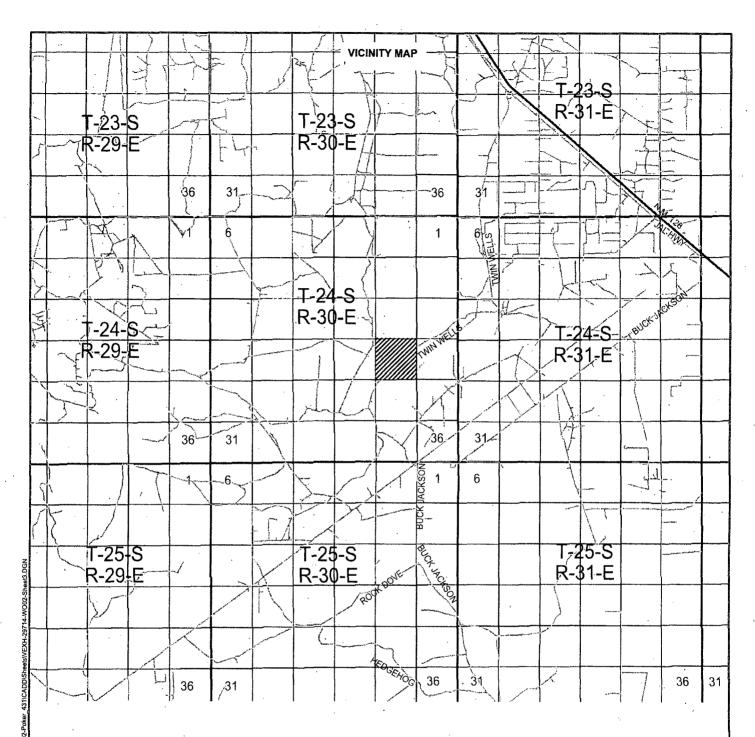

SEPTEMBER 28, 2013 Date Surveyed N MEX C Professional Sur v 201052 PR

CHAD. A. GULICK Certificate No. 21052

Date

HALFF ASSOC., INC/COBB FENDLEY 29714-WOO2

SECTION 23, TOWNSHIP 24 SOUTH, RANGE 30 EAST, N.M.P.M., WELL PAD LAYOUT EDDY COUNTY, NEW MEXICO

NOTE: WELL IS LOCATED ABOUT 28 MILES SOUTHEAST OF CARLSBAD, NM

Directions to Location:

FROM THE JUNCTION OF BUCK JACKSON ROAD WITH FROM THE JUNCTION OF BUCK JACKSON ROAD WITH
TWIN WELLS ROAD, IN THE NORTHWEST DIRECTION
ALONG TWIN WELLS ROAD ABOUT 2.0 MILES, CONTINUING
ALONG TWIN WELLS ROAD IN THE NORTHEAST DIRECTION
ABOUT 1.8 MILES TO THE JUNCTION OF TWIN WELLS ROAD
WITH EXISTING LEASE ROAD, FOLLOWING EXISTING
LEASE ROAD IN THE NORTHWEST 0.5 MILE,
PROPOSED DRILLING ISLAND IS LOCATED 214 FEET NORTHEAST FROM PRPOSED LEASE ROAD.

Survey Date: 09-28-2013

Scale: 1" = 2 MILES

Date: 11-08-2014

heet 3 of 7 Sheets