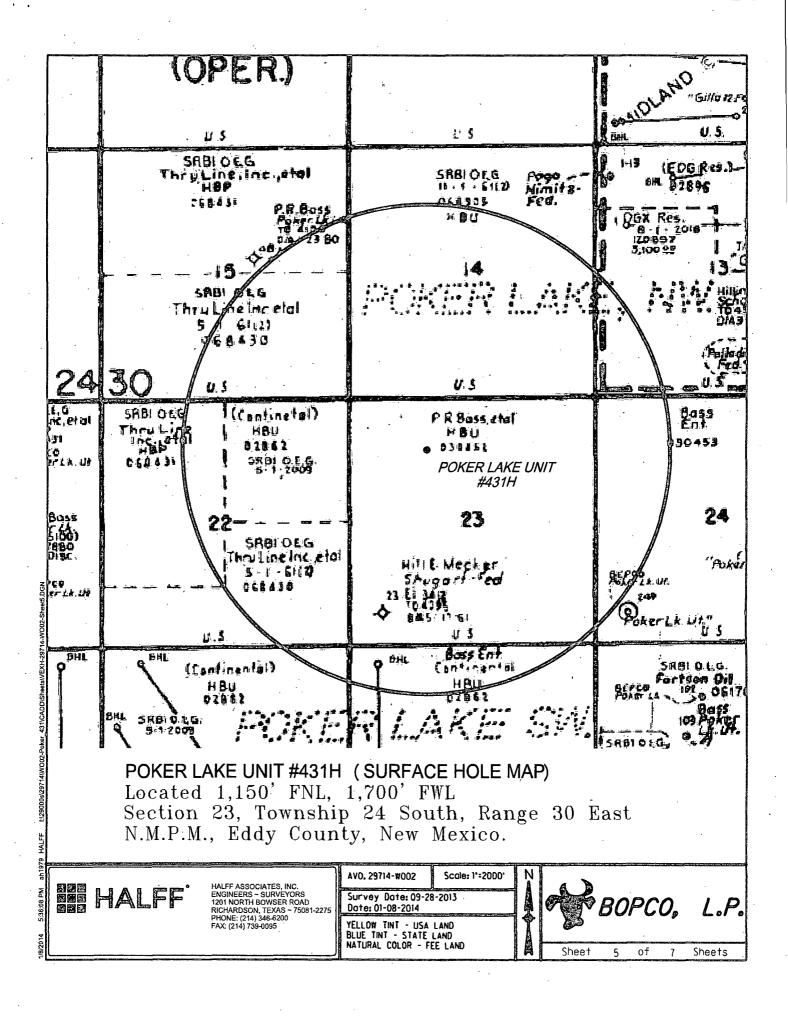

#### OIL CONSERVATION DIVISION

1220 South St. Francis Dr. Santa Fe, New Mexico 87505

WELL LOCATION AND ACREAGE DEDICATION PLAT

□ AMENDED REPORT

| API Number                            |          |          | Pool Code<br>47545           |         |                           | Nash Draw;       | Avalon Sand)       |                |        |  |  |
|---------------------------------------|----------|----------|------------------------------|---------|---------------------------|------------------|--------------------|----------------|--------|--|--|
| Property<br>30640                     |          | •        |                              |         | Property Nam<br>POKER LAI |                  | Well Number 431H   |                |        |  |  |
| ogrid N<br>26073                      |          |          | Operator Name<br>BOPCO, L.P. |         |                           |                  | Elevation<br>3,435 |                |        |  |  |
| Surface Location                      |          |          |                              |         |                           |                  |                    |                |        |  |  |
| UL or lot No.                         | Section  | Township | Range                        | Lot Idn | Feet from the             | North/South line | Feet from the      | East/West line | County |  |  |
| С                                     | 23       | 24 S     | 30 E                         | _       | 1,150                     | NORTH            | 1,700              | WEST           | EDDY   |  |  |
| Bottom Hole if Different From Surface |          |          |                              |         |                           |                  |                    |                |        |  |  |
| UL or lot No.                         | Section. | Township | Range                        | Lot Idn | Feet from the             | North/South line | Feet from the      | East/West line | County |  |  |
| D                                     | 15       | 24 S     | 30 E                         |         | 650                       | NORTH            | 750                | WEST           | EDDY   |  |  |

### **POKER LAKE UNIT #431H**

Located 1,150' FNL, 1,700' FWL Section 23, Township 24 South, Range 30 East N.M.P.M., Eddy County, New Mexico.

HALFF ASSOCIATES, INC. ENGINEERS – SURVEYORS 1201 NORTH BOWSER ROAD RICHARDSON, TEXAS ~ 75081-227 PHONE: (214) 346-6200 FAX: (214) 739-0095 AVO. 29714-W002

Survey Date: 09-28-2013

Scale: 1\*=2000\*

Date: 11-08-2014

1/8/2014 5:33: