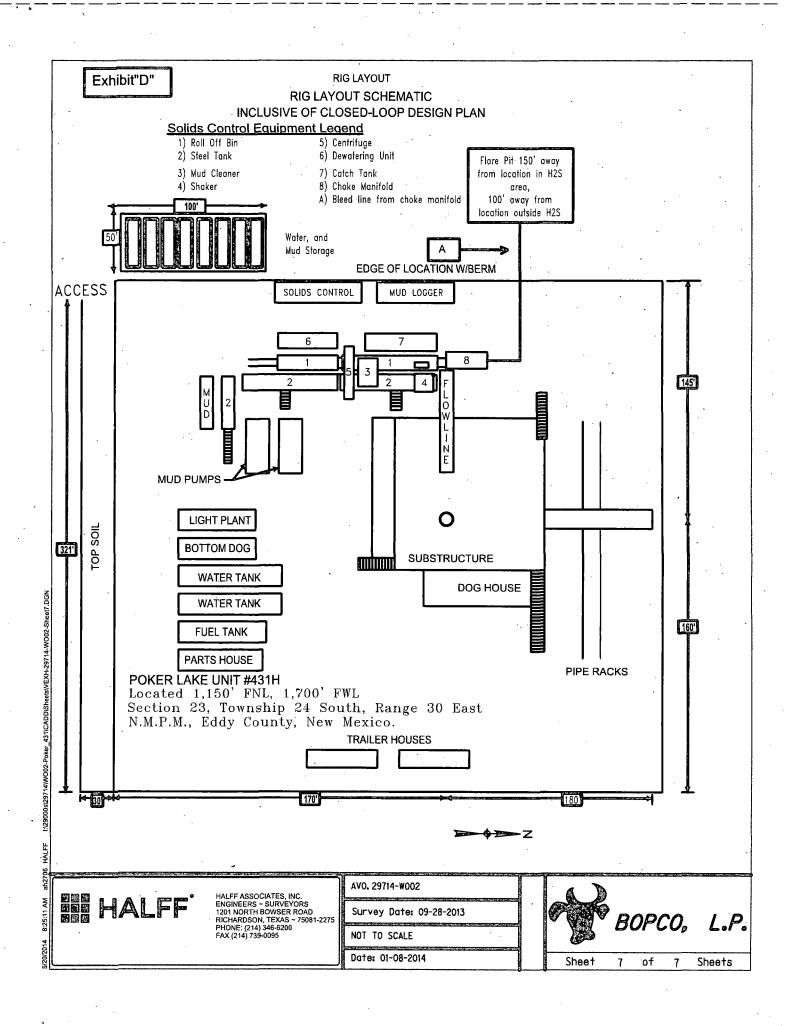

### **POKER LAKE UNIT #431H**

Located 1,150' FNL, 1,700' FWL Section 23, Township 24 South, Range 30 East N.M.P.M., Eddy County, New Mexico.

HALFF ASSOCIATES, INC. ENGINEERS – SURVEYORS 1201 NORTH BOWSER ROAD RICHARDSON, TEXAS ~ 75081-227 PHONE: (214) 346-6200 FAX: (214) 739-0095 AVO. 29714-W002