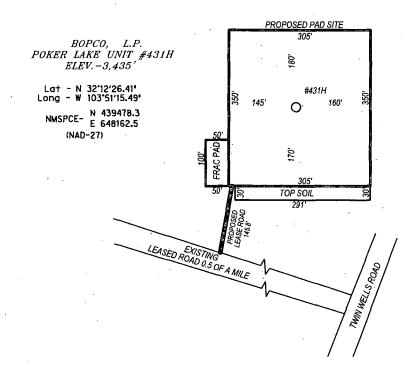

SEPTEMBER 28, 2013 Date Surveyed N MEX C Professional Sur v 201052 PR

CHAD. A. GULICK Certificate No. 21052

Date

HALFF ASSOC., INC/COBB FENDLEY 29714-WOO2

SECTION 23, TOWNSHIP 24 SOUTH, RANGE 30 EAST, N.M.P.M., WELL PAD LAYOUT EDDY COUNTY, NEW MEXICO

NOTE: WELL IS LOCATED ABOUT 28 MILES SOUTHEAST OF CARLSBAD, NM

Directions to Location:

FROM THE JUNCTION OF BUCK JACKSON ROAD WITH FROM THE JUNCTION OF BUCK JACKSON ROAD WITH
TWIN WELLS ROAD, IN THE NORTHWEST DIRECTION
ALONG TWIN WELLS ROAD ABOUT 2.0 MILES, CONTINUING
ALONG TWIN WELLS ROAD IN THE NORTHEAST DIRECTION
ABOUT 1.8 MILES TO THE JUNCTION OF TWIN WELLS ROAD
WITH EXISTING LEASE ROAD, FOLLOWING EXISTING
LEASE ROAD IN THE NORTHWEST 0.5 MILE,
PROPOSED DRILLING ISLAND IS LOCATED 214 FEET NORTHEAST FROM PRPOSED LEASE ROAD.

SCALE: 1"=200'

REF:POKER LAKE UNIT #431H / WELL PAD TOPO

THE POKER LAKE UNIT #431H LOCATED 1,150'

FROM THE NORTH LINE AND 1,700' FROM THE WEST LINE OF

SECTION 23, TOWNSHIP 24 SOUTH, RANGE 30 EAST.

N.M.P.M., EDDY COUNTY, NEW MEXICO.