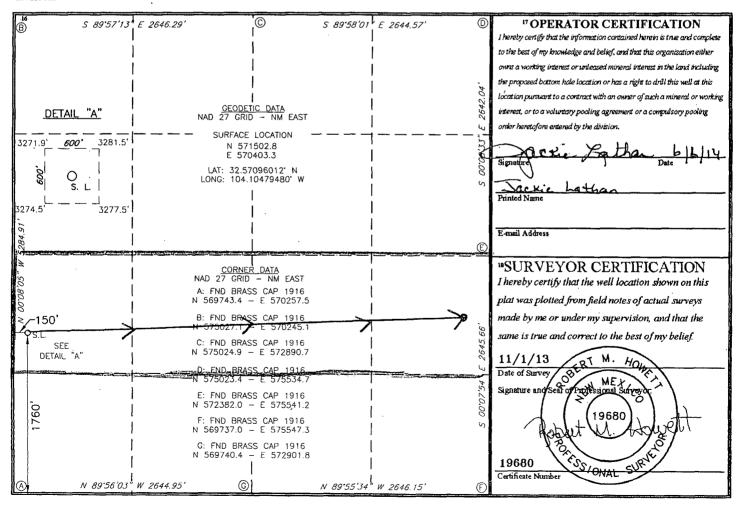

1220 South St. Francis Dr.

RECEIVED Santa Fe, NM 87505

☐ AMENDED REPORT

District Office

|                                                              |         | W                          | ELL LU | CATION                 | I AND ACK     | EAGE DEDIC                         | ATION FLA        |                |                        |        |
|--------------------------------------------------------------|---------|----------------------------|--------|------------------------|---------------|------------------------------------|------------------|----------------|------------------------|--------|
| 1 API Number                                                 |         |                            |        | <sup>2</sup> Pool Code |               | <sup>3</sup> Pool Name             |                  |                |                        |        |
| 30-015-42115                                                 |         |                            | 980    | 015                    | WC-           | WC-015 G-04 5202 9200; Bone Spring |                  |                |                        |        |
| <sup>4</sup> Property Code                                   |         | <sup>5</sup> Property Name |        |                        |               |                                    |                  |                | 6 Well Number          |        |
| 40423                                                        |         | GLOCK 17 LI FED            |        |                        |               |                                    |                  |                | 1H                     |        |
| 7 OGRID No.                                                  |         | <sup>8</sup> Operator Name |        |                        |               |                                    |                  |                | <sup>9</sup> Elevation |        |
| 14744                                                        |         | MEWBOURNE OIL COMPANY      |        |                        |               |                                    |                  |                | 3278'                  |        |
| <sup>10</sup> Surface Location                               |         |                            |        |                        |               |                                    |                  |                |                        |        |
| UL or lot no.                                                | Section | Township                   | Range  | Lot Idn                | Feet from the | North/South line                   | · Feet from the  | East/West line |                        | County |
| L                                                            | 17      | 20-S                       | 29-E   |                        | 1760          | SOUTH                              | 150 <sup>c</sup> | WEST           |                        | EDDY   |
| <sup>11</sup> Bottom Hole Location If Different From Surface |         |                            |        |                        |               |                                    |                  |                |                        |        |
| UL or lot no.                                                | Section | Township                   | Range  | Lot Idn                | Feet from the | North/South line                   | Feet from the    | East/V         | West line              | County |
| I                                                            | 17      | 205                        | 20-E   |                        | 1806'         | South                              | 331              | Eas            | 4                      | EDDÁ   |