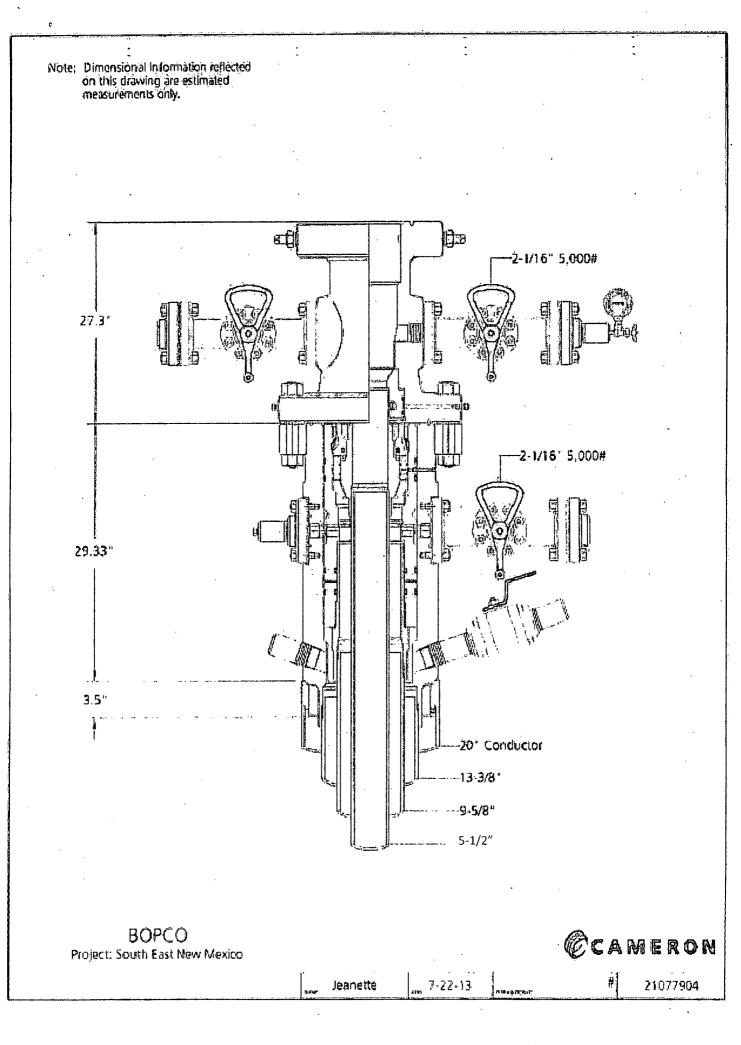

# I. DRILLING

## A. DRILLING OPERATIONS REQUIREMENTS

The BLM is to be notified in advance for a representative to witness:

- a. Spudding well (minimum of 24 hours)
- b. Setting and/or Cementing of all casing strings (minimum of 4 hours)
- c. BOPE tests (minimum of 4 hours)