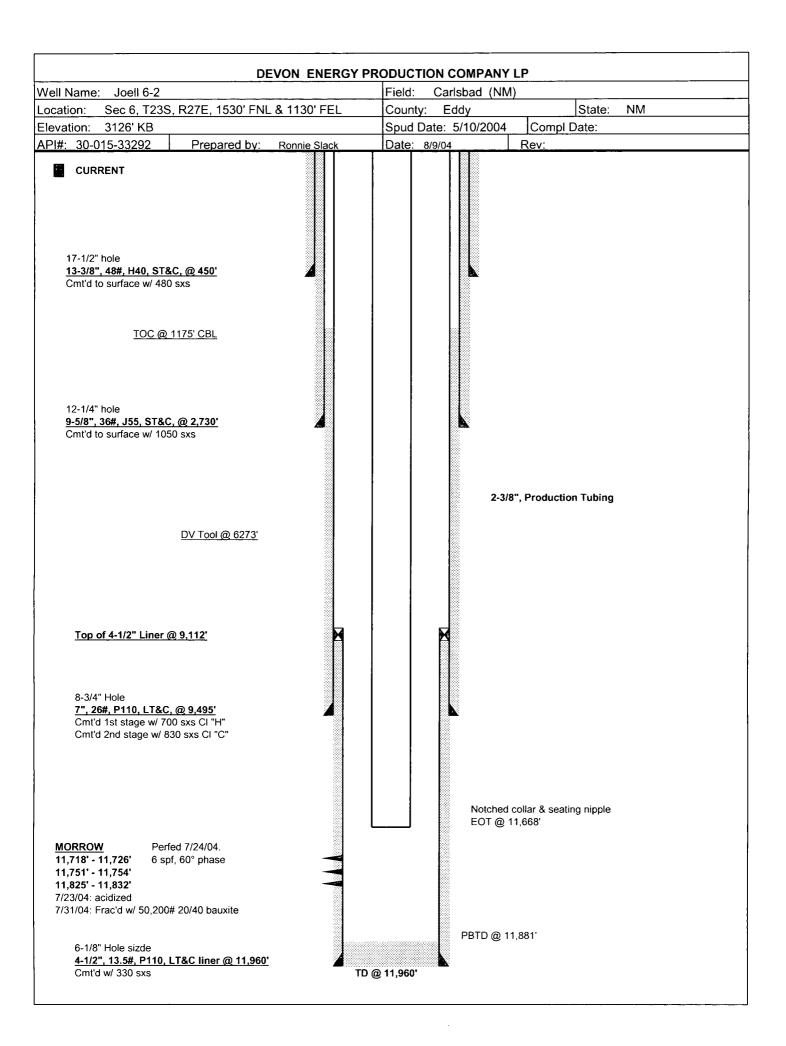

| Office Office                                                                                                                                                                            | State of New Mexico                                              |                   |                                                    |                                                                                                                                      | Form C-103          |
|------------------------------------------------------------------------------------------------------------------------------------------------------------------------------------------|------------------------------------------------------------------|-------------------|----------------------------------------------------|--------------------------------------------------------------------------------------------------------------------------------------|---------------------|
| <u>District I</u> – (575) 393-6161                                                                                                                                                       | Energy, Minerals and Natural Resources                           |                   |                                                    |                                                                                                                                      | d July 18, 2013     |
| 1625 N. French Dr., Hobbs, NM 88240                                                                                                                                                      |                                                                  |                   |                                                    | WELL API NO.<br>30-015-33292                                                                                                         |                     |
| District II – (575) 748-1283<br>811 S. First St., Artesia, NM 88210 OIL CONSERVATION DIVISION                                                                                            |                                                                  |                   | 5. Indicate Type of Lease                          |                                                                                                                                      |                     |
| <u>District III</u> – (505) 334-6178 1220 South St. Francis Dr.                                                                                                                          |                                                                  |                   | STATE STEE                                         |                                                                                                                                      |                     |
| 1000 Rio Brazos Rd., Aztec, NM 87410<br>District IV – (505) 476-3460 Santa Fe, NM 87505                                                                                                  |                                                                  |                   | 6. State Oil & Gas Lease No.                       |                                                                                                                                      |                     |
| 1220 S. St. Francis Dr., Santa Fe, NM                                                                                                                                                    |                                                                  |                   |                                                    |                                                                                                                                      |                     |
| SUNDRY NOTICES AND REPORTS ON WELLS  (DO NOT USE THIS FORM FOR PROPOSALS TO DRILL OR TO DEEPEN OR PLUG BACK TO A DIFFERENT RESERVOIR. USE "APPLICATION FOR PERMIT" (FORM C-101) FOR SUCH |                                                                  |                   |                                                    | 7. Lease Name or Unit Agreement Name<br>Joell 6                                                                                      |                     |
| PROPOSALS.)  1. Type of Well: Oil Well Gas Well Other                                                                                                                                    |                                                                  |                   |                                                    | 8. Well Number<br>#2                                                                                                                 |                     |
| Name of Operator     Devon Energy Production Compa                                                                                                                                       | npany, LP 405-228-7203                                           |                   |                                                    | 9. OGRID Number<br>6137                                                                                                              |                     |
| 3. Address of Operator 333 West. Sheridan Avenue                                                                                                                                         |                                                                  |                   |                                                    | 10. Pool name or Wildcat                                                                                                             |                     |
| Oklahoma City, OK 73102-5015 405-228-7203                                                                                                                                                |                                                                  |                   |                                                    | Carlsbad; Morrow, South (Pro Gas)                                                                                                    |                     |
|                                                                                                                                                                                          |                                                                  | _                 |                                                    | feet from theEASTline                                                                                                                |                     |
| Section 6                                                                                                                                                                                | Township 23S  11. Elevation (Show who                            |                   | nge 27E                                            | NMPM Eddy County                                                                                                                     |                     |
|                                                                                                                                                                                          | 3184'                                                            | einer DK,         |                                                    | ,                                                                                                                                    | a 44.               |
| 12. Check Ap                                                                                                                                                                             | propriate Box to Inc                                             | licate N          | ature of Notice,                                   | Report or Other Data                                                                                                                 |                     |
| TEMPORARILY ABANDON                                                                                                                                                                      | ENTION TO:<br>PLUG AND ABANDON<br>CHANGE PLANS<br>MULTIPLE COMPL |                   | SUB<br>REMEDIAL WOR<br>COMMENCE DR<br>CASING/CEMEN | ILLING OPNS. P AND A                                                                                                                 | E:<br>CASING   <br> |
| OTHER: Recompletion                                                                                                                                                                      |                                                                  | $\boxtimes$       | OTHER:                                             |                                                                                                                                      |                     |
| proposed completion or recon<br>Devon Energy Production Co                                                                                                                               | npletion.  mpany, L.P. respectfully le of producing against s    | 14 NMAC           | c. For Multiple Control to recomplete the .        | d give pertinent dates, including mpletions: Attach wellbore diag Joell 6 #2 due to the current zone would like to recomplete to sav | gram of e being     |
| Set CIBP and 35' of class H of Perf middle morrow from 11,                                                                                                                               | 516' 11 566'                                                     |                   |                                                    | NM OU CO                                                                                                                             |                     |
| RIH 2-7/8" frac string and packer.                                                                                                                                                       |                                                                  |                   |                                                    | NM OIL CONSERVATION  ARTESIA DISTRICT                                                                                                |                     |
| Stimulate with 50,000 lbs of or<br>RIH with 2-3/8" production s<br>Please see the before and afte                                                                                        | tring.                                                           |                   |                                                    | JUN 0 4 2014                                                                                                                         |                     |
| , , , , , , , , , , , , , , , , , , ,                                                                                                                                                    | C                                                                |                   |                                                    | RECEIVED                                                                                                                             |                     |
| I hereby certify that the information ab                                                                                                                                                 | ove is true and complete                                         | e to the be       | est of my knowledg                                 | e and belief.                                                                                                                        |                     |
| 1 = 0                                                                                                                                                                                    | $\bigcap$                                                        |                   |                                                    |                                                                                                                                      |                     |
| SIGNATURE                                                                                                                                                                                |                                                                  | TITL              | E: Regulatory A                                    | <u>nalyst</u> DATE <u>6/3/2014</u>                                                                                                   |                     |
| Type or print name. Trina C. Couc For State Use Only                                                                                                                                     | eh E-mail addre                                                  | ss: <u>trina.</u> | couch@dvn.com                                      | PHONE: 405-228-7203                                                                                                                  |                     |
| APPROVED BY:                                                                                                                                                                             | TITLI                                                            | E_Dr.             | Sell Sypering                                      | DATE 6/23                                                                                                                            | 3/14                |
| Conditions of Approval (if any):                                                                                                                                                         | 102                                                              |                   |                                                    | • •                                                                                                                                  |                     |