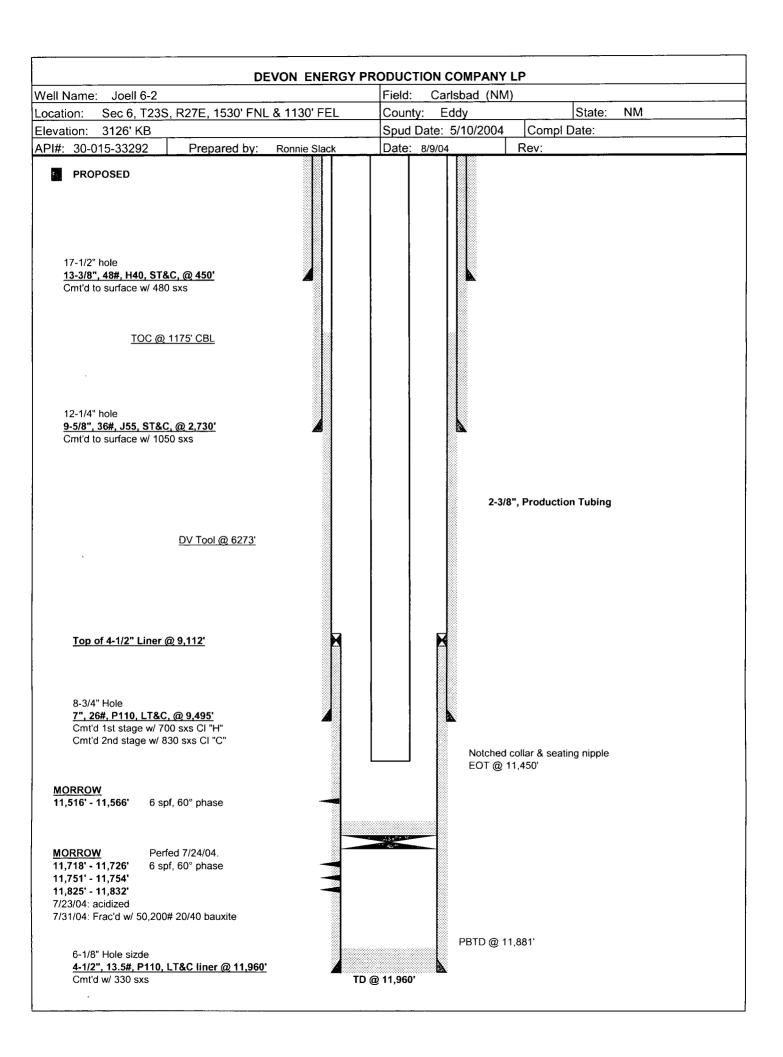

| Office Office                                                                                                                                                                            | State of New Mexico                                              |                   |                                                    |                                                                                                                                      | Form C-103          |
|------------------------------------------------------------------------------------------------------------------------------------------------------------------------------------------|------------------------------------------------------------------|-------------------|----------------------------------------------------|--------------------------------------------------------------------------------------------------------------------------------------|---------------------|
| <u>District I</u> – (575) 393-6161                                                                                                                                                       | Energy, Minerals and Natural Resources                           |                   |                                                    |                                                                                                                                      | d July 18, 2013     |
| 1625 N. French Dr., Hobbs, NM 88240                                                                                                                                                      |                                                                  |                   |                                                    | WELL API NO.<br>30-015-33292                                                                                                         |                     |
| District II – (575) 748-1283<br>811 S. First St., Artesia, NM 88210 OIL CONSERVATION DIVISION                                                                                            |                                                                  |                   | 5. Indicate Type of Lease                          |                                                                                                                                      |                     |
| <u>District III</u> – (505) 334-6178 1220 South St. Francis Dr.                                                                                                                          |                                                                  |                   | STATE STEE                                         |                                                                                                                                      |                     |
| 1000 Rio Brazos Rd., Aztec, NM 87410<br>District IV – (505) 476-3460 Santa Fe, NM 87505                                                                                                  |                                                                  |                   | 6. State Oil & Gas Lease No.                       |                                                                                                                                      |                     |
| 1220 S. St. Francis Dr., Santa Fe, NM                                                                                                                                                    |                                                                  |                   |                                                    |                                                                                                                                      |                     |
| SUNDRY NOTICES AND REPORTS ON WELLS  (DO NOT USE THIS FORM FOR PROPOSALS TO DRILL OR TO DEEPEN OR PLUG BACK TO A DIFFERENT RESERVOIR. USE "APPLICATION FOR PERMIT" (FORM C-101) FOR SUCH |                                                                  |                   |                                                    | 7. Lease Name or Unit Agreement Name<br>Joell 6                                                                                      |                     |
| PROPOSALS.)  1. Type of Well: Oil Well Gas Well Other                                                                                                                                    |                                                                  |                   |                                                    | 8. Well Number<br>#2                                                                                                                 |                     |
| Name of Operator     Devon Energy Production Compa                                                                                                                                       | npany, LP 405-228-7203                                           |                   |                                                    | 9. OGRID Number<br>6137                                                                                                              |                     |
| 3. Address of Operator 333 West. Sheridan Avenue                                                                                                                                         |                                                                  |                   |                                                    | 10. Pool name or Wildcat                                                                                                             |                     |
| Oklahoma City, OK 73102-5015 405-228-7203                                                                                                                                                |                                                                  |                   |                                                    | Carlsbad; Morrow, South (Pro Gas)                                                                                                    |                     |
|                                                                                                                                                                                          |                                                                  | _                 |                                                    | feet from theEASTline                                                                                                                |                     |
| Section 6                                                                                                                                                                                | Township 23S  11. Elevation (Show who                            |                   | nge 27E                                            | NMPM Eddy County                                                                                                                     |                     |
|                                                                                                                                                                                          | 3184'                                                            | einer DK,         |                                                    | ,                                                                                                                                    | a 44.               |
| 12. Check Ap                                                                                                                                                                             | propriate Box to Inc                                             | licate N          | ature of Notice,                                   | Report or Other Data                                                                                                                 |                     |
| TEMPORARILY ABANDON                                                                                                                                                                      | ENTION TO:<br>PLUG AND ABANDON<br>CHANGE PLANS<br>MULTIPLE COMPL |                   | SUB<br>REMEDIAL WOR<br>COMMENCE DR<br>CASING/CEMEN | ILLING OPNS. P AND A                                                                                                                 | E:<br>CASING   <br> |
| OTHER: Recompletion                                                                                                                                                                      |                                                                  | $\boxtimes$       | OTHER:                                             |                                                                                                                                      |                     |
| proposed completion or recon<br>Devon Energy Production Co                                                                                                                               | npletion.  mpany, L.P. respectfully le of producing against s    | 14 NMAC           | c. For Multiple Control to recomplete the .        | d give pertinent dates, including mpletions: Attach wellbore diag Joell 6 #2 due to the current zone would like to recomplete to sav | gram of e being     |
| Set CIBP and 35' of class H of Perf middle morrow from 11,                                                                                                                               | 516' 11 566'                                                     |                   |                                                    | NM OU CO                                                                                                                             |                     |
| RIH 2-7/8" frac string and packer.                                                                                                                                                       |                                                                  |                   |                                                    | NM OIL CONSERVATION  ARTESIA DISTRICT                                                                                                |                     |
| Stimulate with 50,000 lbs of or<br>RIH with 2-3/8" production s<br>Please see the before and afte                                                                                        | tring.                                                           |                   |                                                    | JUN 0 4 2014                                                                                                                         |                     |
| , , , , , , , , , , , , , , , , , , ,                                                                                                                                                    | C                                                                |                   |                                                    | RECEIVED                                                                                                                             |                     |
| I hereby certify that the information ab                                                                                                                                                 | ove is true and complete                                         | e to the be       | est of my knowledg                                 | e and belief.                                                                                                                        |                     |
| 1 = 0                                                                                                                                                                                    | $\bigcap$                                                        |                   |                                                    |                                                                                                                                      |                     |
| SIGNATURE                                                                                                                                                                                |                                                                  | TITL              | E: Regulatory A                                    | <u>nalyst</u> DATE <u>6/3/2014</u>                                                                                                   |                     |
| Type or print name. Trina C. Couc For State Use Only                                                                                                                                     | eh E-mail addre                                                  | ss: <u>trina.</u> | couch@dvn.com                                      | PHONE: 405-228-7203                                                                                                                  |                     |
| APPROVED BY:                                                                                                                                                                             | TITLI                                                            | E_Dr.             | Sell Sypering                                      | DATE 6/23                                                                                                                            | 3/14                |
| Conditions of Approval (if any):                                                                                                                                                         | 102                                                              |                   |                                                    | • •                                                                                                                                  |                     |