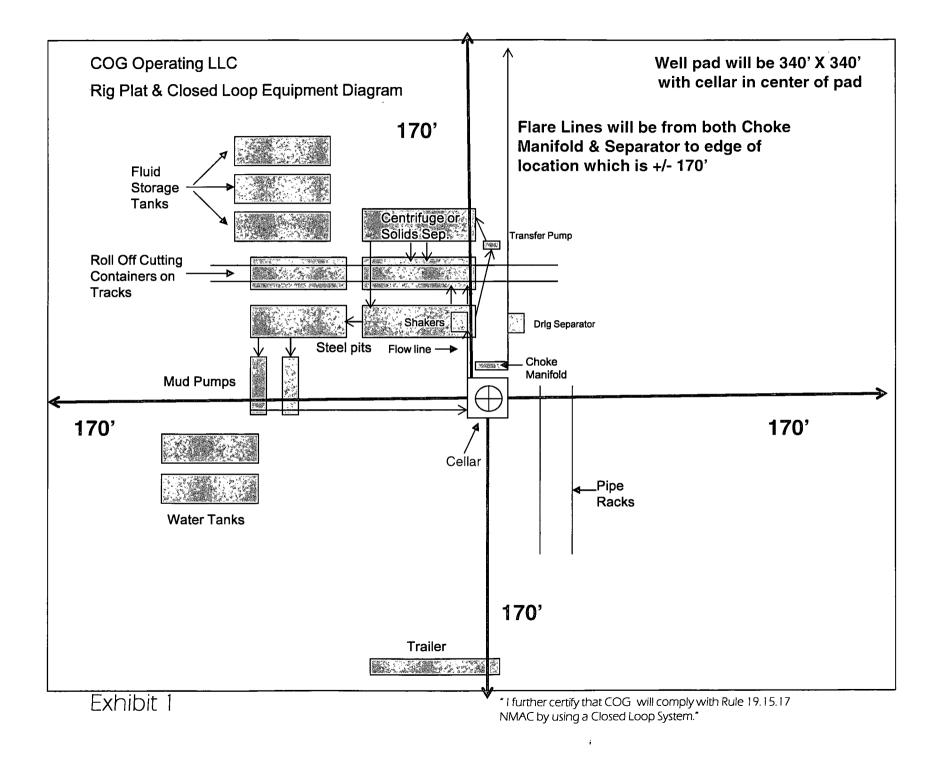

|
| 8,804.<br>9,615.<br>15,700.                                      | 93 9,325.0                                                                                | 00                                             | 0.00<br>-513.94<br>-6,591.90                             |                         | 0.00<br>22.81<br>292.50                   | Start Build<br>Start 6084.<br>TD at 1570       | 40 hold at 9                                             | 9615.93 MD           |                                        |                                                                                |

.

•

.

)

4

2



# 2,000 psi BOP Schematic

a.



# 5,000 psi BOP Schematic



# 2M Choke Manifold Equipment

i



# 5M Choke Manifold Equipment

ż

,







### COG OPERATING LLC HYDROGEN SULFIDE DRILLING OPERATIONS PLAN

### 1. HYDROGEN SULFIDE TRAINING

4

All personnel, whether regularly assigned, contracted, or employed on an unscheduled basis, will receive training from a qualified instructor in the following areas prior to commencing drilling operations on this well:

- a. The hazards and characteristics of hydrogen sulfide  $(H_2S)$ .
- b. The proper use and maintenance of personal protective equipment and life support systems.
- c. The proper use of H<sub>2</sub>S detectors, alarms, warning systems, briefing areas, evacuation procedures, and prevailing winds.
- d. The proper techniques for first aid and rescue procedures.

In addition, supervisory personnel will be trained in the following areas:

- a. The effects of H2S on metal c