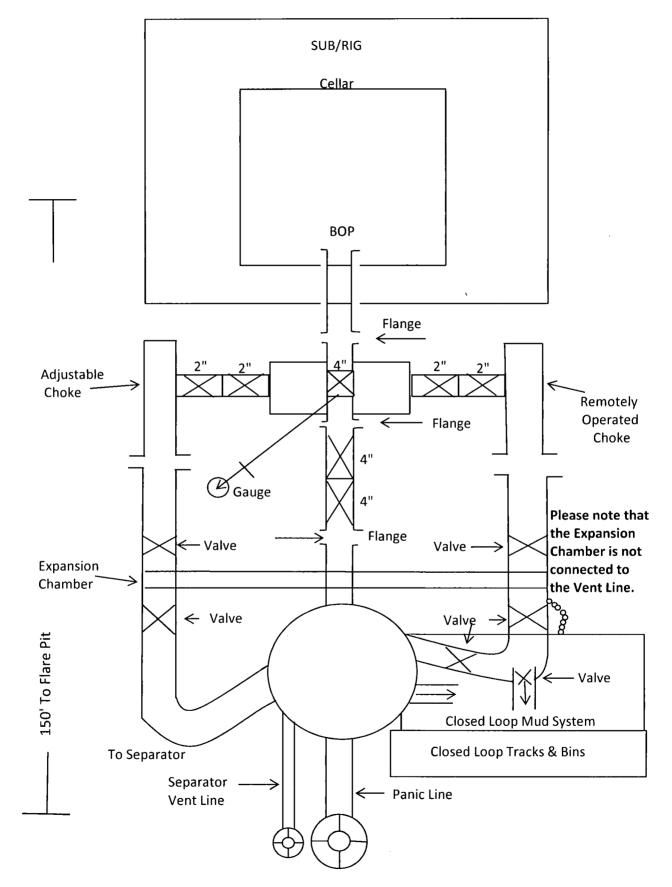

|
| 8,804.<br>9,615.<br>15,700.                                      | 93 9,325.0                                                                                | 00                                             | 0.00<br>-513.94<br>-6,591.90                             |                         | 0.00<br>22.81<br>292.50                   | Start Build<br>Start 6084.<br>TD at 1570       | 40 hold at 9                                             | 9615.93 MD           |                                        |                                                                                |

.

•

.

)

4

2



# 2,000 psi BOP Schematic

a.



# 5,000 psi BOP Schematic



# 2M Choke Manifold Equipment

i



# 5M Choke Manifold Equipment

ż

,







### COG OPERATING LLC HYDROGEN SULFIDE DRILLING OPERATIONS PLAN

### 1. HYDROGEN SULFIDE TRAINING

4

All personnel, whether regularly assigned, contracted, or employed on an unscheduled basis, will receive training from a qualified instructor in the following areas prior to commencing drilling operations on this well:

- a. The hazards and characteristics of hydrogen sulfide  $(H_2S)$ .
- b. The proper use and maintenance of personal protective equipment and life support systems.
- c. The proper use of H<sub>2</sub>S detectors, alarms, warning systems, briefing areas, evacuation procedures, and prevailing winds.
- d. The proper techniques for first aid and rescue procedures.

In addition, supervisory personnel will be trained in the following areas:

- a. The effects of H2S on metal