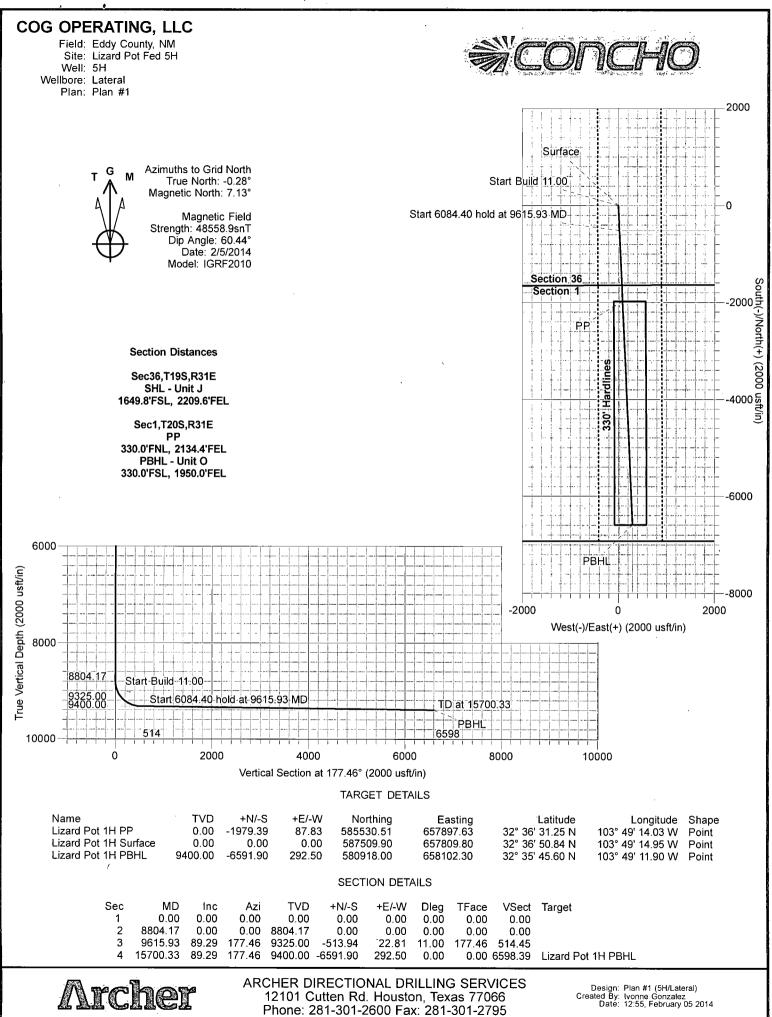

| pproval Subject to General Requiremen<br>& Special Stipulations Attached | nt |
|--------------------------------------------------------------------------|----|

Surface Use Plan COG Operating LLC Lizard Pot Federal #5H SHL: 1650' FSL & 2210' FEL UL J Section 36, T19S, R31E BHL: 330' FSL & 1950' FEL UL O Section 1, T20S, R31E Eddy County, New Mexico