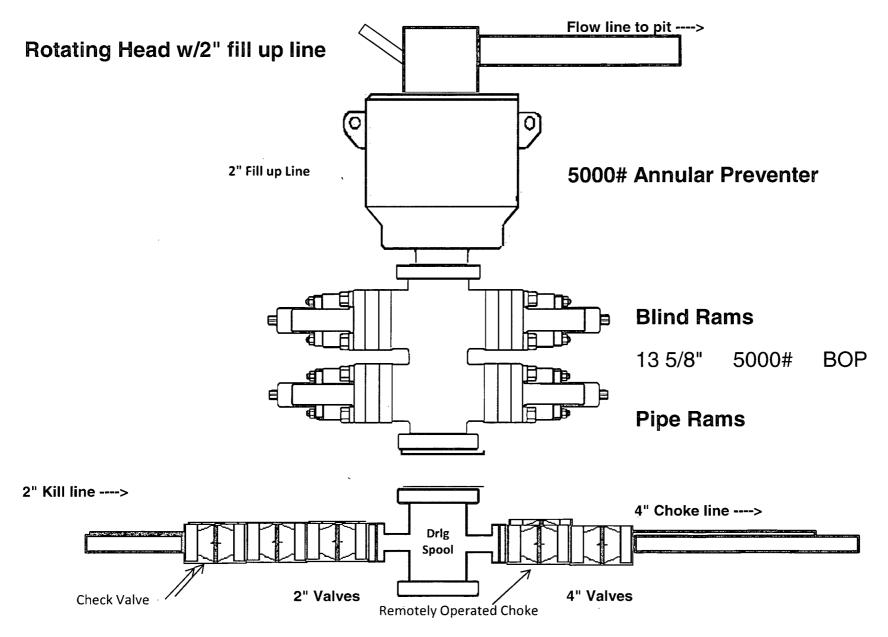

|                                        |                                                                                |
| 8,804.<br>9,615.<br>15,700.                                      | 93 9,325.0                                                                                | 00                                             | 0.00<br>-513.94<br>-6,591.90                             |                         | 0.00<br>22.81<br>292.50                   | Start Build<br>Start 6084.<br>TD at 1570       | 40 hold at 9                                             | 9615.93 MD           |                                        |                                                                                |

.

•

.

)

4

2



# 2,000 psi BOP Schematic

a.



# 5,000 psi BOP Schematic



# 2M Choke Manifold Equipment

i



# 5M Choke Manifold Equipment

ż

,







### COG OPERATING LLC HYDROGEN SULFIDE DRILLING OPERATIONS PLAN

### 1. HYDROGEN SULFIDE TRAINING

4

All personnel, whether regularly assigned, contracted, or employed on an unscheduled basis, will receive training from a qualified instructor in the following areas prior to commencing drilling operations on this well:

- a. The hazards and characteristics of hydrogen sulfide  $(H_2S)$ .
- b. The proper use and maintenance of personal protective equipment and life support systems.
- c. The proper use of H<sub>2</sub>S detectors, alarms, warning systems, briefing areas, evacuation procedures, and prevailing winds.
- d. The proper techniques for first aid and rescue procedures.

In addition, supervisory personne