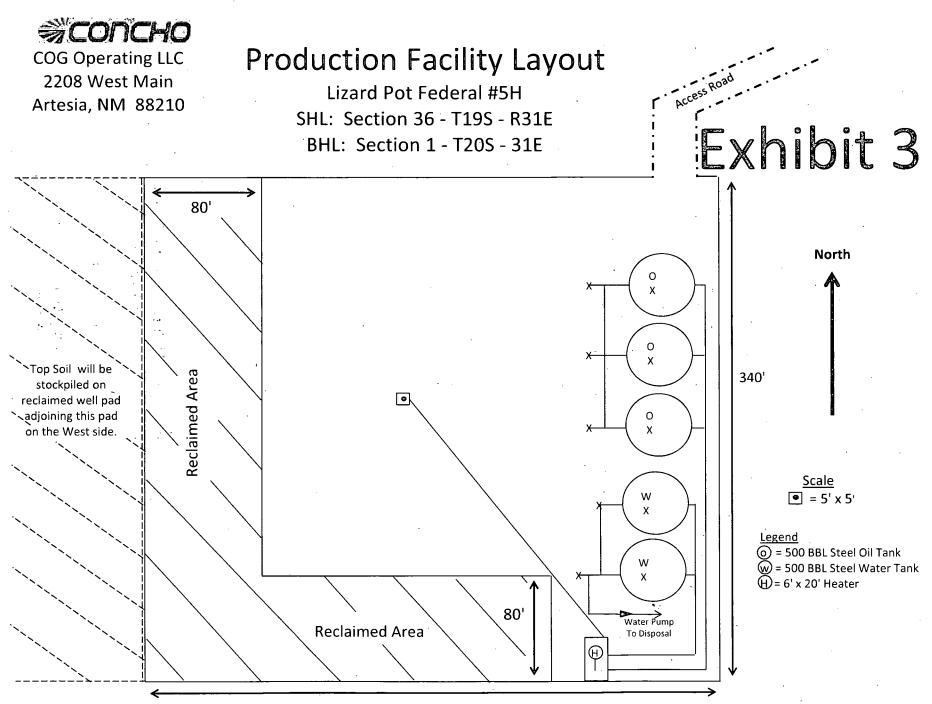

| pproval Subject to General Requiremen<br>& Special Stipulations Attached | nt |
|--------------------------------------------------------------------------|----|

Surface Use Plan COG Operating LLC Lizard Pot Federal #5H SHL: 1650' FSL & 2210' FEL UL J Section 36, T19S, R31E BHL: 330' FSL & 1950' FEL UL O Section 1, T20S, R31E Eddy County, New Mexico