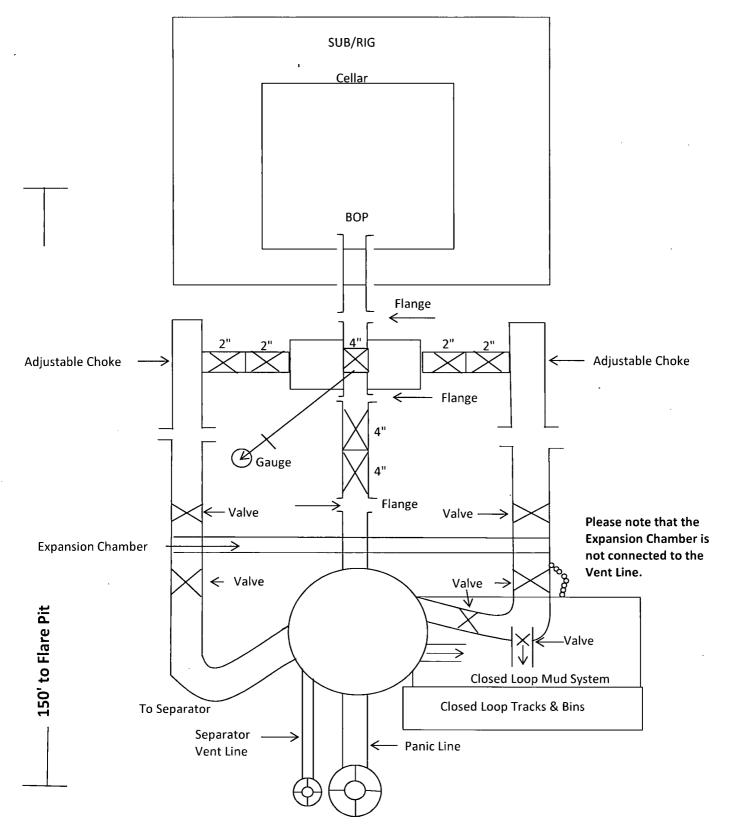

|                                                                                |
| 8,804.<br>9,615.<br>15,700.                                      | 93 9,325.0                                                                                | 00                                             | 0.00<br>-513.94<br>-6,591.90                             |                         | 0.00<br>22.81<br>292.50                   | Start Build<br>Start 6084.<br>TD at 1570       | 40 hold at 9                                             | 9615.93 MD           |                                        |                                                                                |

.

•

.

)

4

2



# 2,000 psi BOP Schematic

a.



# 5,000 psi BOP Schematic



# 2M Choke Manifold Equipment

i



# 5M Choke Manifold Equipment

ż

,







### COG OPERATING LLC HYDROGEN SULFIDE DRILLING OPERATIONS PLAN

### 1. HYDROGEN SULFIDE TRAINING

4

All personnel, whether regularly assigned, contracted, or employed on an unscheduled basis, will receive training from a qualified instructor in the following areas prior to commencing drilling operations on this well:

- a. The hazards and characteristics of hydrogen sulfide  $(H_2S)$ .
- b. The proper use and maintenance of personal protective equipment and life support systems.
- c. The proper use of H<sub>2</sub>S detectors, alarms, warning systems, briefing areas, evacuation procedures, and prevailing winds.
- d. The proper techniques for first aid and rescue procedures.

In addition, supervisory personnel will be trained in the following a