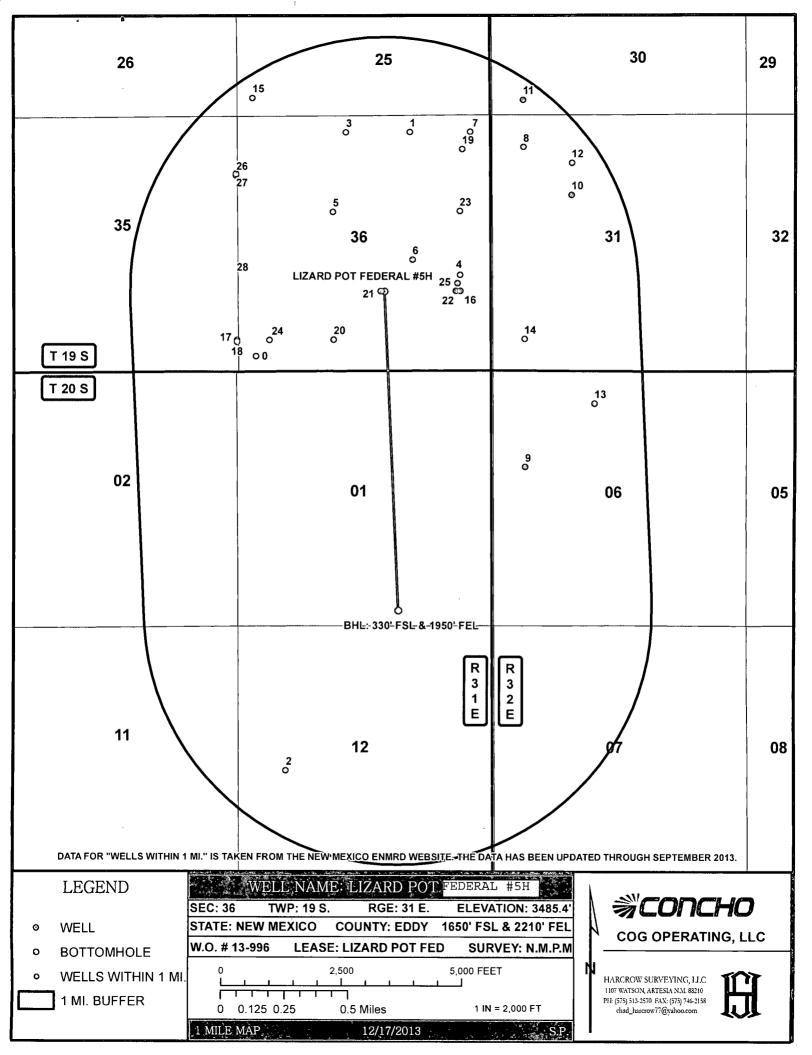

| pproval Subject to General Requiremen<br>& Special Stipulations Attached | nt |
|--------------------------------------------------------------------------|----|

Surface Use Plan COG Operating LLC Lizard Pot Federal #5H SHL: 1650' FSL & 2210' FEL UL J Section 36, T19S, R31E BHL: 330' FSL & 1950' FEL UL O Section 1, T20S, R31E Eddy County, New Mexico