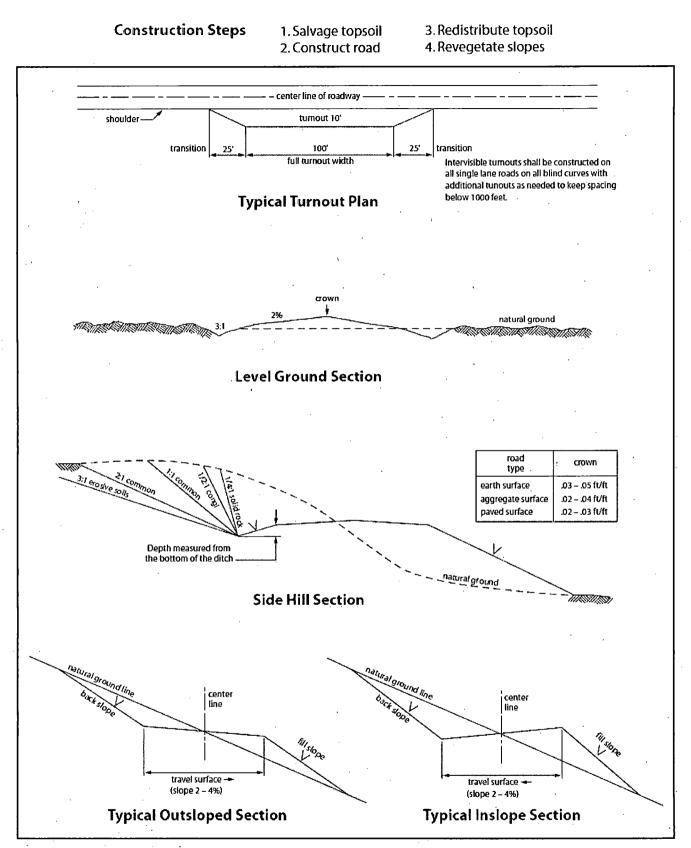

t the project shall be installed and maintained at fence/road crossings. Any existing cattleguards on the access road route shall be repaired or replaced if they are damaged or have deteriorated beyond practical use. The operator shall be responsible for the condition of the existing cattleguards that are in place and are utilized during lease operations.

#### **Fence Requirement**

Where entry is granted across a fence line, the fence shall be braced and tied off on both sides of the passageway prior to cutting. The operator shall notify the private surface landowner or the grazing allotment holder prior to crossing any fences.

#### **Public Access**

Public access on this road shall not be restricted by the operator without specific written approval granted by the Authorized Officer.





#### VII. DRILLING

#### A. DRILLING OPERATIONS REQUIREMENTS

The BLM is to be notified in advance for a representative to witness:

- a. Spudding well (minimum of 24 hours)
- b. Setting and/or Cementing of all casing strings (minimum of 4 hours)
- c. BOPE tests (minimum of 4 hours)

#### **Eddy County**

Call the Carlsbad Field Office, 620 East Greene St., Carlsbad, NM 88220, (575) 361-2822

- 1. Hydrogen Sulfide (H2S) monitors shall be installed prior to drilling out the surface shoe and a Hydrogen Sulfide (H2S) Drilling Plan shall be activated 500 feet prior to drilling into the Delaware formation. As a result, the Hydrogen Sulfide area must meet Onshore Order 6 requirements, which includes equipment and personnel/public protection items. If Hydrogen Sulfide is encountered, please p