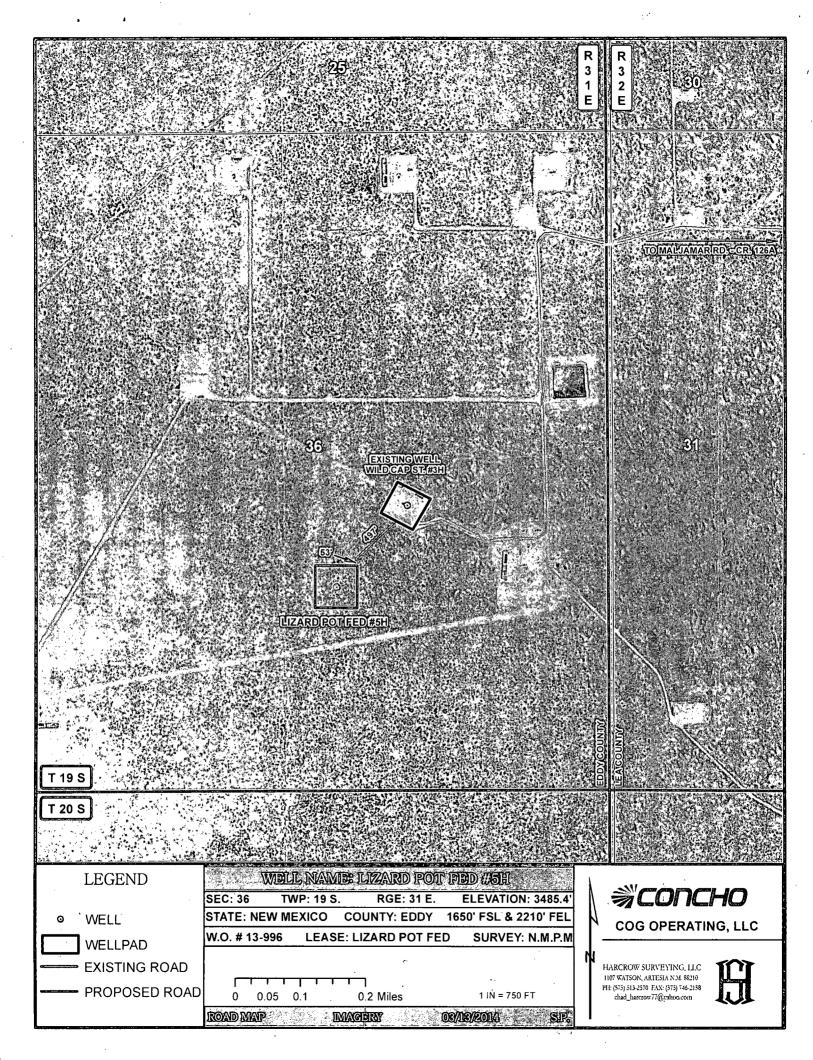

| pproval Subject to General Requiremen<br>& Special Stipulations Attached | nt |
|--------------------------------------------------------------------------|----|

Surface Use Plan COG Operating LLC Lizard Pot Federal #5H SHL: 1650' FSL & 2210' FEL UL J Section 36, T19S, R31E BHL: 330' FSL & 1950' FEL UL O Section 1, T20S, R31E Eddy County, New Mexico