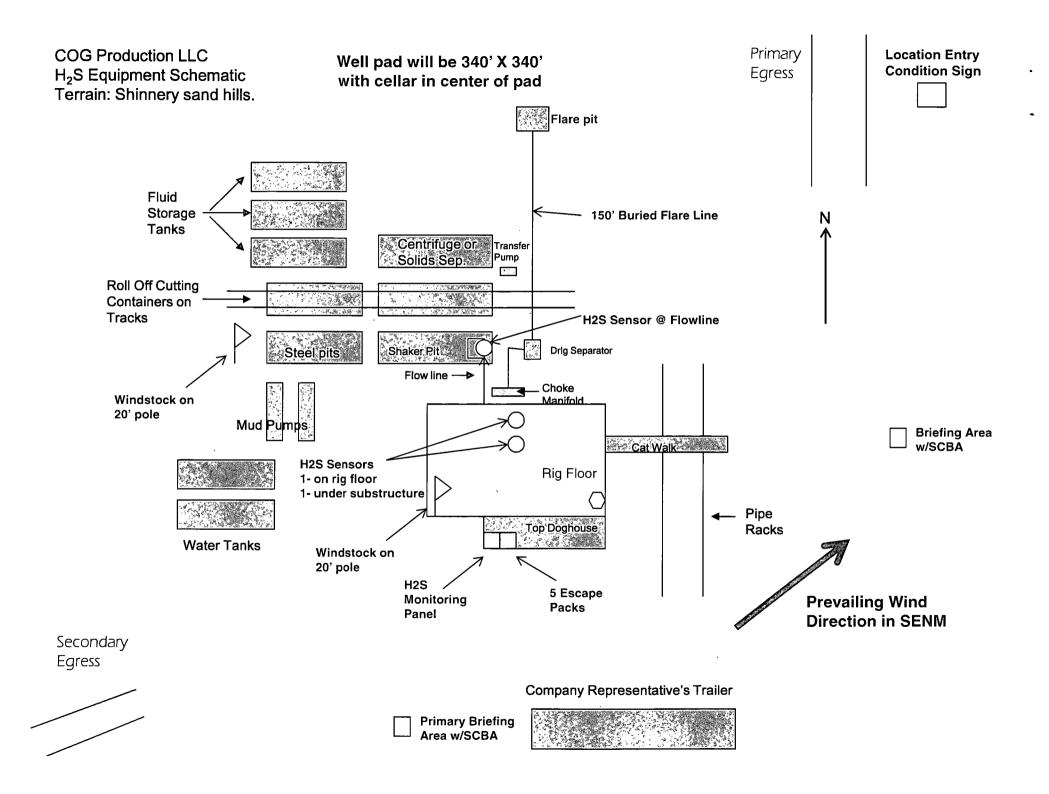

|
| 8,804.<br>9,615.<br>15,700.                                      | 93 9,325.0                                                                                | 00                                             | 0.00<br>-513.94<br>-6,591.90                             |                         | 0.00<br>22.81<br>292.50                   | Start Build<br>Start 6084.<br>TD at 1570       | 40 hold at 9                                             | 9615.93 MD           |                                        |                                                                                |

.

•

.

)

4

2



# 2,000 psi BOP Schematic

a.



# 5,000 psi BOP Schematic



# 2M Choke Manifold Equipment

i



# 5M Choke Manifold Equipment

ż

,







### COG OPERATING LLC HYDROGEN SULFIDE DRILLING OPERATIONS PLAN

### 1. HYDROGEN SULFIDE TRAINING

4

All personnel, whether regularly assigned, contracted, or employed on an unscheduled basis, will receive training from a qualified instructor in the following areas prior to commencing drilling operations on this well:

- a. The hazards and characteristics of hydrogen sulfide  $(H_2S)$ .
- b. The proper use and maintenance of personal protective equipment and life support systems.
- c. The proper use of H<sub>2</sub>S detectors, alarms, warning systems, briefing areas, evacuation procedures, and prevailing winds.
- d. The proper techniques for first aid and rescue procedures.

In addition, supervisory personnel will be trained in the following areas:

- a. The effects of H2S on metal com