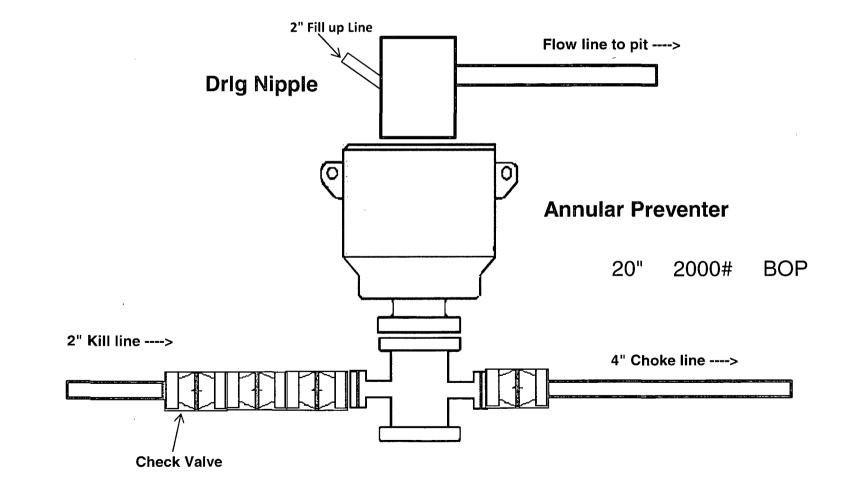

|                      |                                        |                                                                                |
| 8,804.<br>9,615.<br>15,700.                                      | 93 9,325.0                                                                                | 00                                             | 0.00<br>-513.94<br>-6,591.90                             |                         | 0.00<br>22.81<br>292.50                   | Start Build<br>Start 6084.<br>TD at 1570       | 40 hold at 9                                             | 9615.93 MD           |                                        |                                                                                |

.

•

.

)

4

2



# 2,000 psi BOP Schematic

a.



# 5,000 psi BOP Schematic



# 2M Choke Manifold Equipment

i



# 5M Choke Manifold Equipment

ż

,







### COG OPERATING LLC HYDROGEN SULFIDE DRILLING OPERATIONS PLAN

### 1. HYDROGEN SULFIDE TRAINING

4

All personnel, whether regularly assigned, contracted, or employed on an unscheduled basis, will receive training from a qualified instructor in the following areas prior to commencing drilling operations on this well:

- a. The hazards and characteristics of hydrogen sulfide  $(H_2S)$ .
- b. The proper use and maintenance of personal protective equipment and life support systems.
- c. The proper use of H<sub>2</sub>S detectors, alarms, warning systems, briefing areas, evacuation procedures, and prevailing winds.
- d. The proper techniques for first aid and rescue procedures.

In a