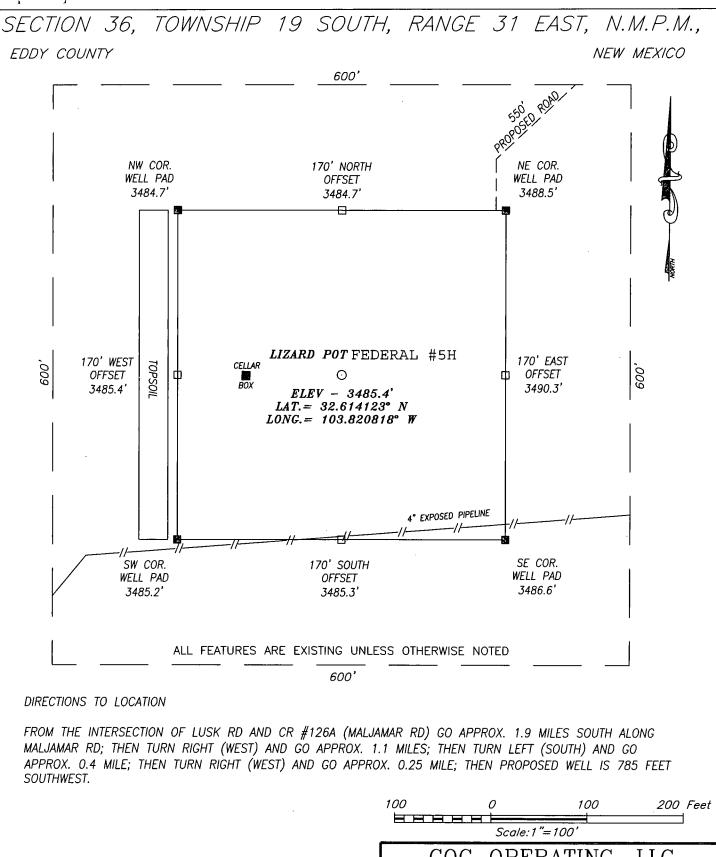

| pproval Subject to General Requiremen<br>& Special Stipulations Attached | nt |
|--------------------------------------------------------------------------|----|

Surface Use Plan COG Operating LLC Lizard Pot Federal #5H SHL: 1650' FSL & 2210' FEL UL J Section 36, T19S, R31E BHL: 330' FSL & 1950' FEL UL O Section 1, T20S, R31E Eddy County, New Mexico