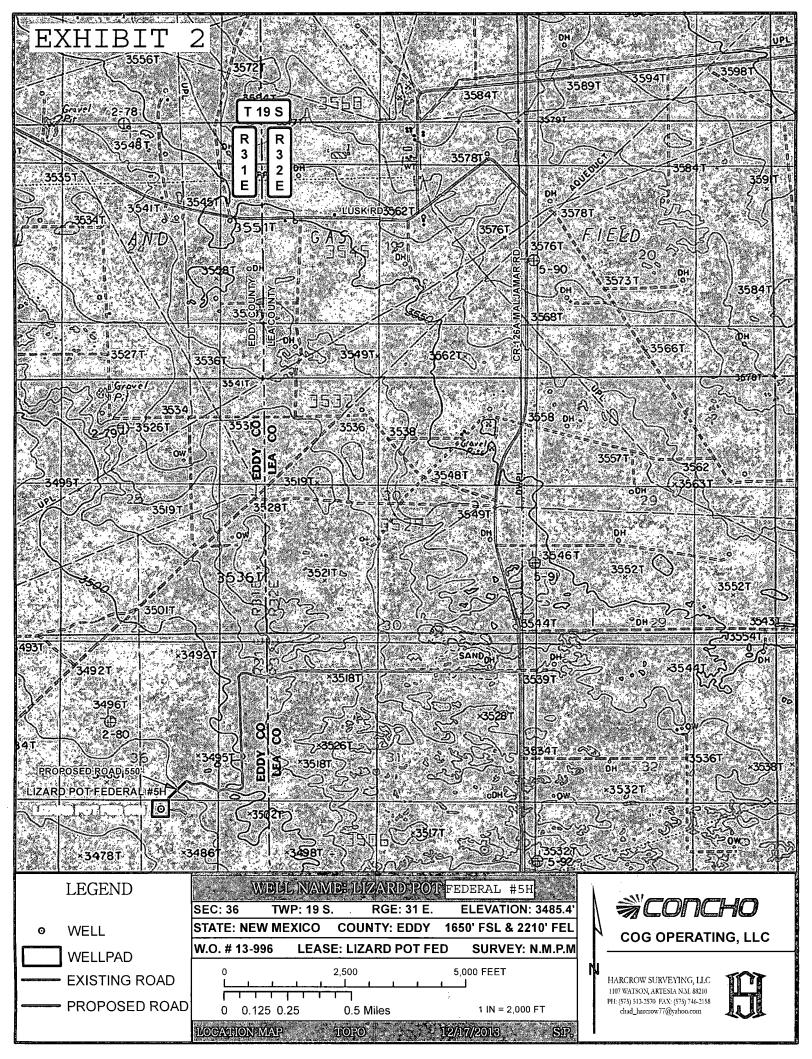

| pproval Subject to General Requiremen<br>& Special Stipulations Attached | nt |
|--------------------------------------------------------------------------|----|

Surface Use Plan COG Operating LLC Lizard Pot Federal #5H SHL: 1650' FSL & 2210' FEL UL J Section 36, T19S, R31E BHL: 330' FSL & 1950' FEL UL O Section 1, T20S, R31E Eddy County, New Mexico