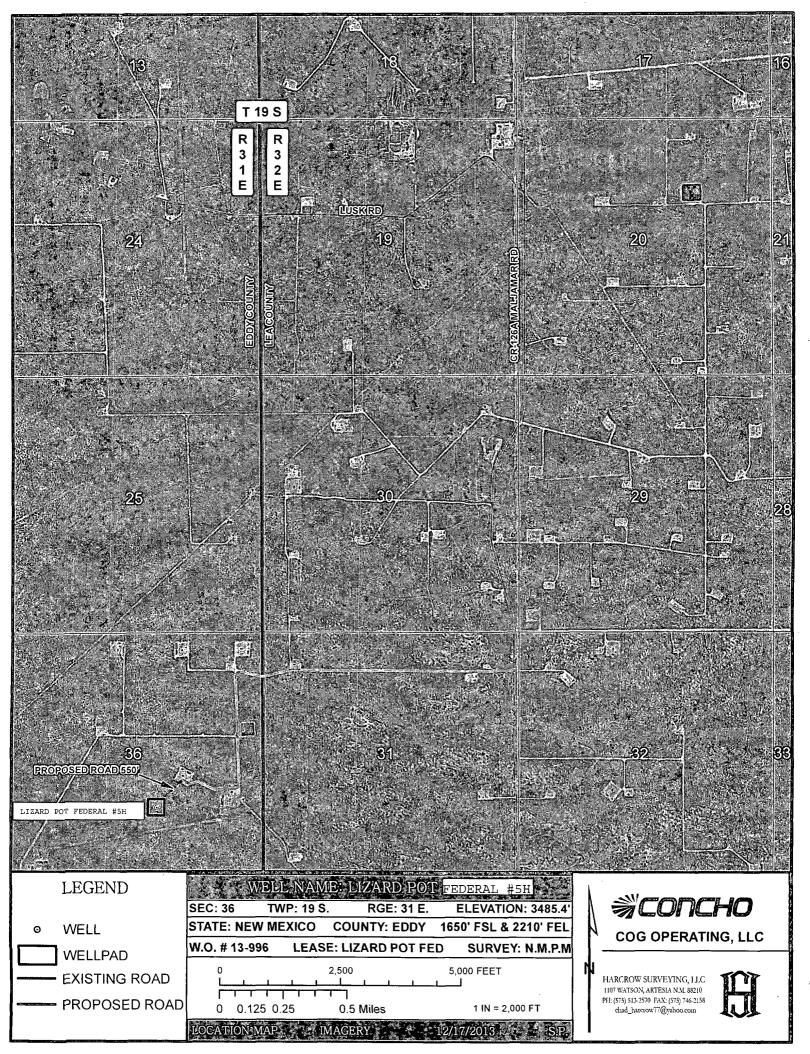

| pproval Subject to General Requiremen<br>& Special Stipulations Attached | nt |
|--------------------------------------------------------------------------|----|

Surface Use Plan COG Operating LLC Lizard Pot Federal #5H SHL: 1650' FSL & 2210' FEL UL J Section 36, T19S, R31E BHL: 330' FSL & 1950' FEL UL O Section 1, T20S, R31E Eddy County, New Mexico