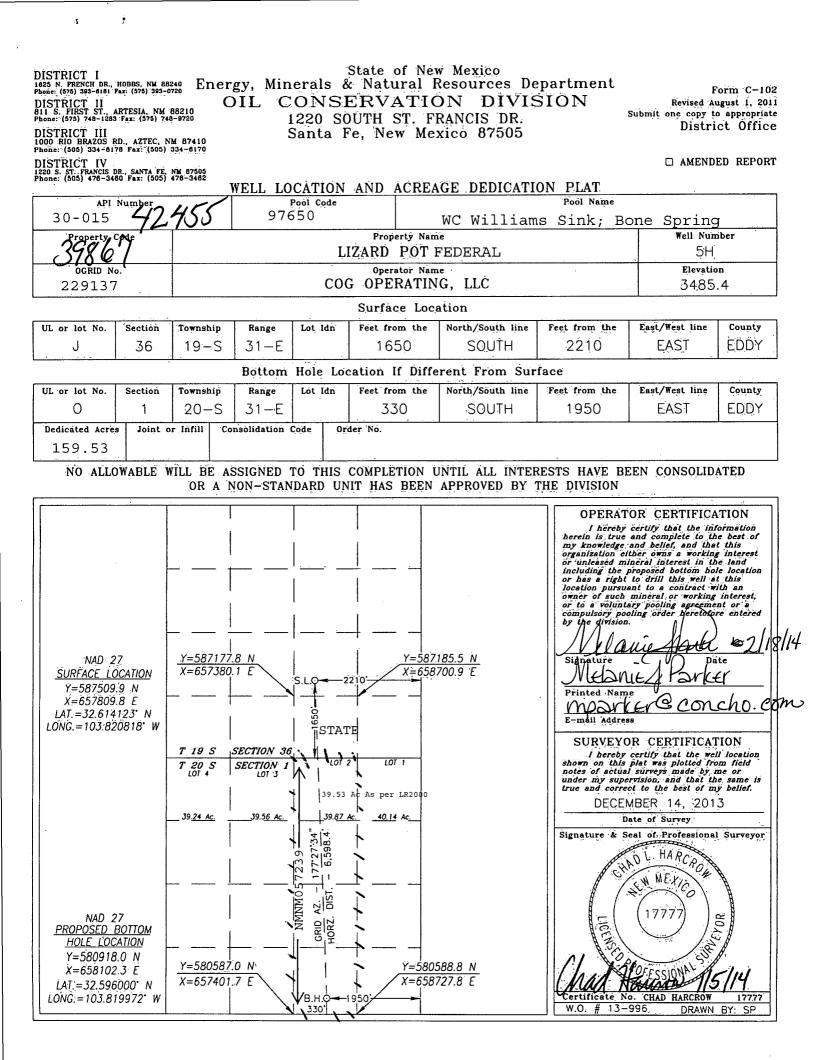

| pproval Subject to General Requiremen<br>& Special Stipulations Attached | nt |
|--------------------------------------------------------------------------|----|

Surface Use Plan COG Operating LLC Lizard Pot Federal #5H SHL: 1650' FSL & 2210' FEL UL J Section 36, T19S, R31E BHL: 330' FSL & 1950' FEL UL O Section 1, T20S, R31E Eddy County, New Mexico