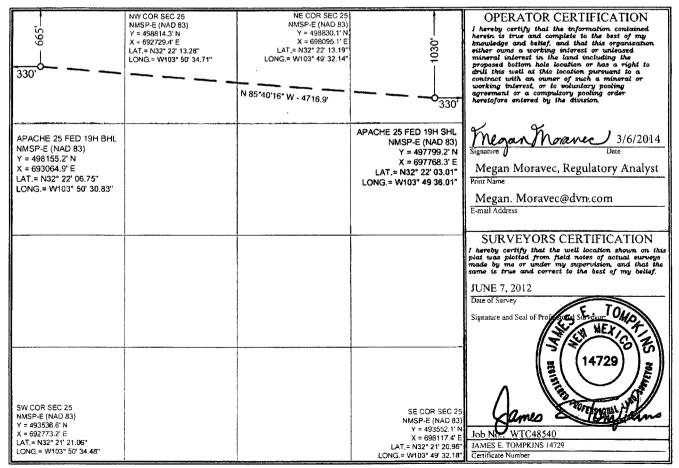

## WELL LOCATION AND ACREAGE DEDICATION PLAT

| API Number<br>30-015-40828 |          |                                                    |                              | Pool Code         Pool Name           40295         LOS MEDANOS; BONE SPRING |                  |                   |               |                   |                    |  |
|----------------------------|----------|----------------------------------------------------|------------------------------|------------------------------------------------------------------------------|------------------|-------------------|---------------|-------------------|--------------------|--|
| Property Code<br>31920     |          |                                                    | Property Name  APACHE 25 FED |                                                                              |                  |                   |               |                   | Well Number<br>19H |  |
| ogrid no.<br>6137          |          | Operator Name DEVON ENERGY PRODUCTION COMPANY, LP. |                              |                                                                              |                  |                   |               | Elevation 3372.2' |                    |  |
|                            |          |                                                    |                              |                                                                              | Surface Locat    | ion               |               |                   |                    |  |
| UL or lot no.              | Section  | Township                                           | Range                        | Lot ldn                                                                      | Feet from the    | North/South line  | Feet from the | East/West line    | County             |  |
| Α                          | 25       | 22 S                                               | 30 E                         |                                                                              | 1030             | NORTH             | 330           | EAST              | EDDY               |  |
|                            |          | <u> </u>                                           | Bott                         | om Hole L                                                                    | ocation If Diffe | erent From Surfac | е             |                   |                    |  |
| UL or lot no.              | Section  | Township                                           | Range                        | Lot Idn                                                                      | Feet from the    | North/South line  | Feet from the | East/West line    | County             |  |
| D                          | 25       | 22 S                                               | 30 E                         |                                                                              | 665              | NORTH             | 330           | WEST              | EDDY               |  |
| Dedicated Acres            | Joint or | [afill                                             | Consolidated Co              | de Order                                                                     | No.              |                   |               |                   |                    |  |
| 160                        |          |                                                    |                              |                                                                              |                  |                   |               |                   |                    |  |