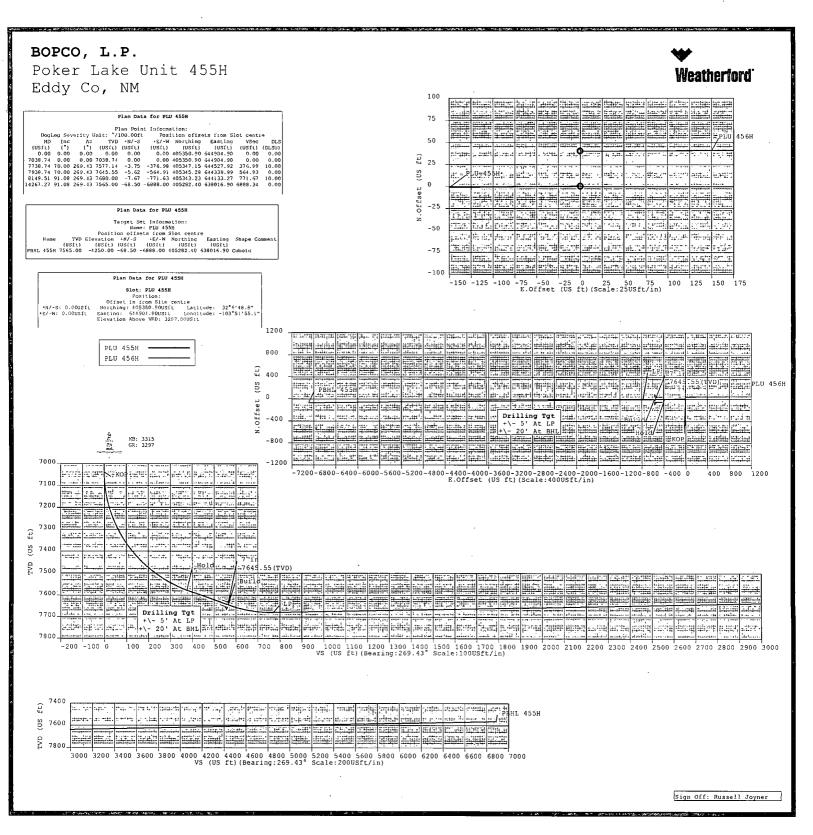

#### **5D Plan Report**

BOPCO, L.P.

Field Name: Eddy Co, NM Nad27 NMEZ

**Site Name:** Poker Lake Unit 455H

Well Name: PLU 455H

**Plan:** *P1:V1* 

04 March 2014

#### PUU 455E

Map Units: US ft

Company Name: BOPCO, L.P.

Field Name Eddy Co, NM Nad27 NMEZ Vertical Reference Datum (VRD): Mean Sea Level

Projected Coordinate System: NAD27 / New Mexico East

Comment:

Site Name

Units: US ft

North Reference: Grid

Convergence Angle: 0.25

Northing: 405350.90 US ft. 5

Latitude: 32° 6' 48.82" Easting: 644904.90 US ft \_\_\_\_Longitude: =103° 51" 55.13

oker Lake Unit 4551

Elevation above Mean Sea Level:3297.00 US ft

Comment:

Position (Offsets relative to Site Centre)

Position

Northing: 405350.90 US ft

Latitude: 32°6'48!82"

Slot Name

#E//-W:0.00 US ft Easting:644904.90 US ft

Longitude: -103°51'55.13"

PLU 455H

Slot TVD Reference: Ground Elevation

Elevation above Mean Sea Level: 3297,00 US ft

Comment:

Type: Main well

UWI:

Plan: P1:V1

Well Name

Rig Height Drill Floor: 18.00 US ft

Comment:

Relative to Mean Sea Level: 3315.00 US

PLU 455H

Closure Distance: 6888.34 US ft

Closure Azimuth: 269.43°

Vertical Section (Position of Origin Relative to Slot )

+N / -S: 0.00 US ft +E / -W: 0.00 US ft

Az:269,43°

**Magnetic Parameters** 

Model: BGGM

Field Strength: 48215.2nT

Dec: 7.46°

Dip: 59.94°

15/Jun/2014

Date:

Target Set

Name: PLU 455H

Number of Targets: 1

#### Comment:

Target Name: PBHL 455H

+**N / -S : -**68.50US ft +E/-W : -6888.00 US ft Position (Relative to Slot centre)

Northing: 405282:40 US ft Latitude: 32°6'48.43"

Easting: 638016.90US ft Longitude: -103°53'15.22"

Shaper Cuboid TVD (Drill Floor): 7565.00 US ft

Inclination: 0.00° Orientation Azimuth: 0,00°

Dimensions Length: 0.00 US ft

Breadth: 0.00 US ft

Height: 0.00 US ft

Casing Points (Relative to Slot | centre, TVD relative to | Drill Floor )

#### 10. Drilling Plan

KOP: 7,038'

EOC: 8,149' MD (7,680' TVD)

Set surface and intermediate casing strings. Drill production hole to KOP, continue drilling curve. Set and cement production casing at the end of a 70 degree, 200' tangent (in curve). Drill completion hole to TD. Run completions system.

2. Ground level elevation: 3297'

KB elevation (estimated): 3315'

3. Proposed Drilling Depth: 14,267' MD

7,565' TVD