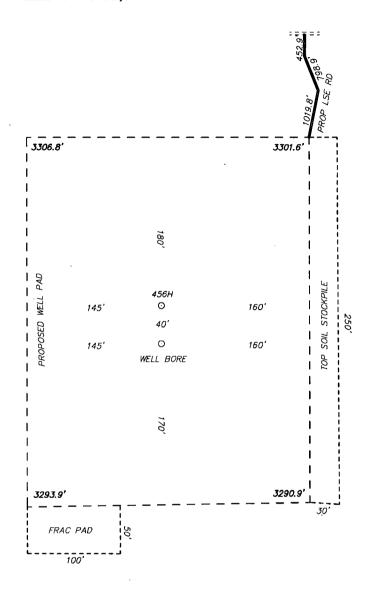

AD-27)

LOVING, NM IS  $\pm 14$  MILES TO THE SOUTHWEST OF LOCATION.

200 200 400 FEET SCALE: 1" = 200

Directions to Location:

FROM THE JUNCTION OF ROCK DOVE AND HEDGEHOG, TO NORTHEAST ON ROCK DOVE FOR 1.3 MILES TO PROPOSED LEASE ROAD.



P.O. Box 1786 (575) 393-7316 - Offic 1120 N. West County Rd. (575) 392-2206 - Fax Hobbs, New Mexico 88241 basinsurveys.com

(575) 393-7316 - Office

## BOPCO.

REF: POKER LAKE UNIT 455H / WELL PAD TOPO

> THE POKER LAKE UNIT 455H LOCATED 1890' FROM THE SOUTH LINE AND 1670' FROM THE EAST LINE OF SECTION 22, TOWNSHIP 25 SOUTH, RANGE 30 EAST, N.M.P.M., EDDY COUNTY, NEW MEXICO.

W.O. Number: 30051 Drawn By: K. **NORRIS** Date: 02-18-2014 Survey Date: 02-13-2014 Sheet 1



#### SECTION 22, TOWNSHIP 25 SOUTH, RANGE 30 EAST, N.M.P.M., LEA COUNTY, NEW MEXICO.





100 100 **200 FEET** SCALE: 1" = 100'

POKER LAKE UNIT 455H / WELL PAD TOPO

THE POKER LAKE UNIT 455H LOCATED 1890' FROM THE SOUTH LINE AND 1670' FROM THE EAST LINE OF SECTION 22, TOWNSHIP 25 SOUTH, RANGE 30 EAST,

N.M.P.M., EDDY COUNTY, NEW MEXICO.

P.O. Box 1786 (575) 393-7316 — Office 1120 N. West County Rd. (575) 392-2206 — Fax Hobbs, New Mexico 88241 basinsurveys.com

Survey Date: 02-13-2014



### POKER LAKE UNIT 455H

Located 1890' FSL and 1670' FEL Section 22, Township 25 South, Range 30 East, N.M.P.M., Eddy County, New Mexico.



P.O. Box 1786 1120 N. West County Rd. Hobbs, New Mexico 88241 (575) 393-7316 — Office (575) 392-2206 — Fax basinsurveys.com

| 4 MI