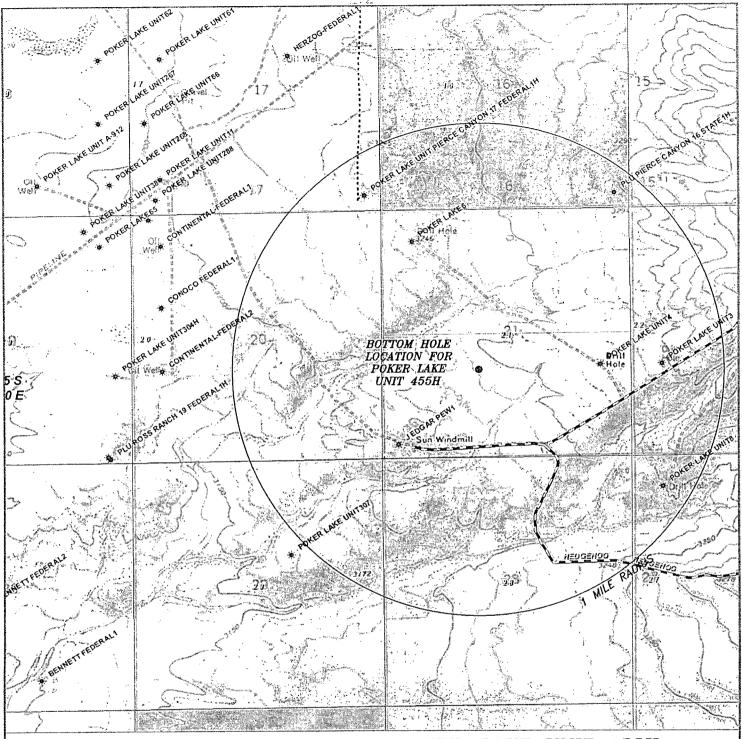

### POKER LAKE UNIT 455H

Located 1890' FSL and 1670' FEL Section 22, Township 25 South, Range 30 East, N.M.P.M., Eddy County, New Mexico.

P.O. Box 1786 1120 N. West County Rd. Hobbs, New Mexico 88241 (575) 393-7316 — Office (575) 392-2206 — Fax basinsurveys.com

## POKER LAKE UNIT 455H

Located 1890' FSL and 1670' FEL Section 22, Township 25 South, Range 30 East, N.M.P.M., Eddy County, New Mexico.

P.O. Box 1786 1120 N. West County Rd. Hobbs, New Mexico 88241 (575) 393-7316 — Office (575) 392-2206 — Fax basinsurveys.com

# POKER LAKE UNIT 455H Located 1890' FSL and 1670' FEL Section 22, Township 25 South, Range 30 East, N.M.P.M., Eddy County, New Mexico.

P.O. Box 1786 1120 N. West County Rd. Hobbs, New Mexico 88241 (575) 393-7316 - Office (575) 392-2206 - Fax basinsurveys.com