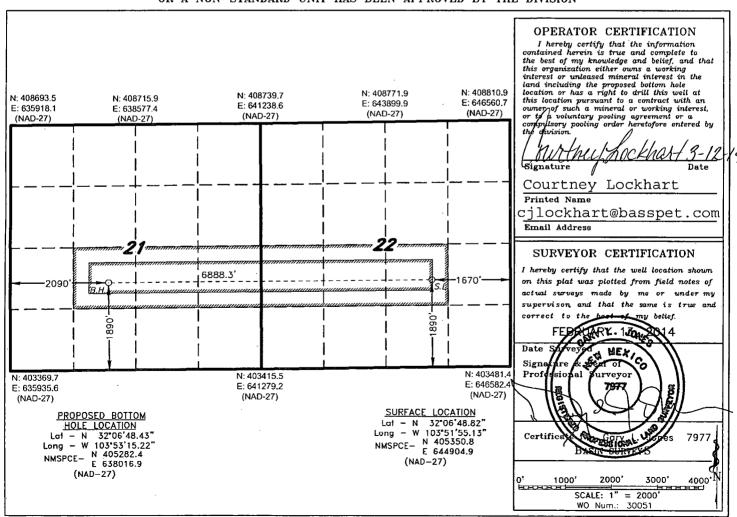

#### OIL CONSERVATION DIVISION

1225 South St. Francis Dr. Santa Fe, New Mexico 87505

WELL LOCATION AND ACREAGE DEDICATION PLAT

□ AMENDED REPORT

| 30-0                                                               | Number 4                                                                                    | 1247     | $\mathbf{\Lambda}$ | Pool Code | 503806          | POKER L          | Pool Name<br>AKE SW (DE | LAWARE) S      | uth    |
|--------------------------------------------------------------------|---------------------------------------------------------------------------------------------|----------|--------------------|-----------|-----------------|------------------|-------------------------|----------------|--------|
| Property                                                           | Code                                                                                        |          |                    |           | Property Nam    | ıe               |                         | Well Nu        | ımber  |
| 306402                                                             | 2                                                                                           |          |                    | Р         | OKER LAKE       | UNIT             |                         | 45             | 5H     |
| OGRID N                                                            | 0.                                                                                          |          |                    |           | Operator Nam    | ie               |                         | Elevat         |        |
| 260737                                                             | 7                                                                                           |          |                    |           | BOPCO, L.       | Р.               |                         | 329            | 7      |
| Surface Location                                                   |                                                                                             |          |                    |           |                 |                  |                         |                |        |
| UL or lot No.                                                      | Section                                                                                     | Township | Range              | Lot Idn . | FEET from the   | North/SOUTH LINE | FEET from the           | East/EAST LINE | County |
| J                                                                  | 22                                                                                          | 25 S     | 30 E               |           | 1890            | SOUTH            | 1670                    | EAST           | EDDY   |
|                                                                    |                                                                                             |          | Bottom             | Hole Loc  | cation If Diffe | erent From Sur   | face                    |                |        |
| UL or lot No.                                                      | Section                                                                                     | Township | Range              | Lot Idn   | FEET from the   | North/SOUTH LINE | FEET from the           | East/EAST LINE | County |
| K                                                                  | 21                                                                                          | 25 S     | 30 E               |           | 1890            | SOUTH            | 2090                    | WEST           | EDDY   |
| Dedicated Acres   Joint or Infill   Consolidation Code   Order No. |                                                                                             |          |                    |           |                 |                  |                         |                |        |
| 240                                                                |                                                                                             |          |                    |           |                 |                  |                         |                |        |
| NO ALLO                                                            | NO ALLOWABLE WILL BE ASSIGNED TO THIS COMPLETION UNTIL ALL INTERESTS HAVE BEEN CONSOLIDATED |          |                    |           |                 |                  |                         |                |        |

NO ALLOWABLE WILL BE ASSIGNED TO THIS COMPLETION UNTIL ALL INTERESTS HAVE BEEN CONSOLIDATED OR A NON-STANDARD UNIT HAS BEEN APPROVED BY THE DIVISION

SECTION 22, TOWNSHIP 25 SOUTH, RANGE 30 EAST, N.M.P.M., NEW MEXICO. LEA COUNTY,

BOPCO, L.P. POKER LAKE UNIT 455H ELEV. - 3300' Lat - N 32\*06'48.82" Long - W 103\*51'55.13" NMSPCE- N 405350.8 E 644904.9 (NAD-27)

LOVING, NM IS  $\pm 14$  MILES TO THE SOUTHWEST OF LOCATION.

200 200 400 FEET SCALE: 1" = 200

#### SECTION 22, TOWNSHIP 25 SOUTH, RANGE 30 EAST, N.M.P.M., LEA COUNTY, NEW MEXICO.

100 100 **200 FEET** SCALE: 1" = 100'

POKER LAKE UNIT 455H / WELL PAD TOPO

THE POKER LAKE UNIT 455H LOCATED 1890' FROM THE SOUTH LINE AND 1670' FROM THE EAST LINE OF SECTION 22, TOWNSHIP 25 SOUTH, RANGE 30 EAST,

### POKER LAKE UNIT 455H

Located 1890' FSL and 1670' FEL Section 22, Township 25 South, Range 30 East, N.M.P.M., Eddy County, New Mexico.

P.O. Box 1786 1120 N. West County Rd. Hobbs, New Mexico 88241 (575) 393-7316 — Office (575) 392-2206 — Fax basinsurveys.com