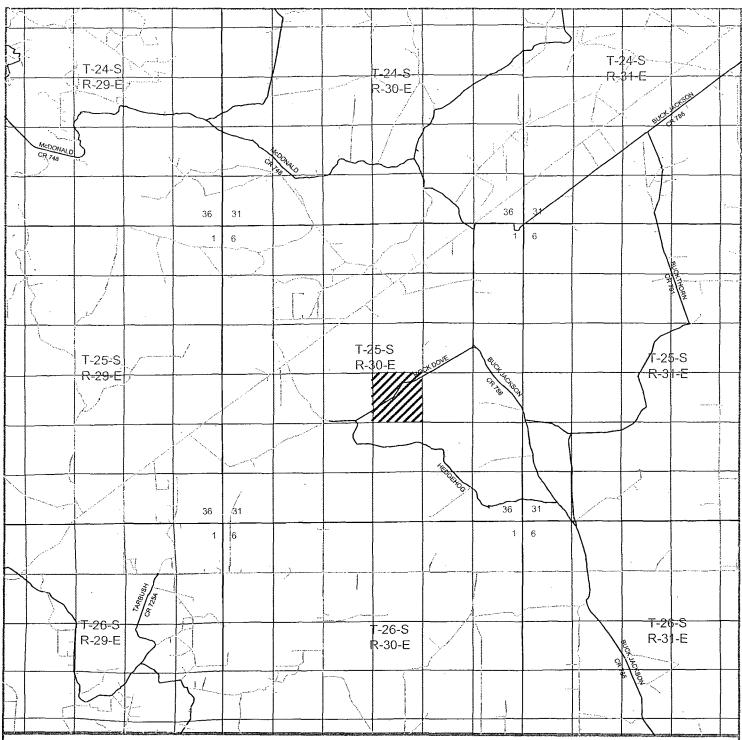

NO ALLOWABLE WILL BE ASSIGNED TO THIS COMPLETION UNTIL ALL INTERESTS HAVE BEEN CONSOLIDATED OR A NON-STANDARD UNIT HAS BEEN APPROVED BY THE DIVISION

SECTION 22, TOWNSHIP 25 SOUTH, RANGE 30 EAST, N.M.P.M., NEW MEXICO. LEA COUNTY,

BOPCO, L.P. POKER LAKE UNIT 455H ELEV. - 3300' Lat - N 32\*06'48.82" Long - W 103\*51'55.13" NMSPCE- N 405350.8 E 644904.9 (NAD-27)

LOVING, NM IS  $\pm 14$  MILES TO THE SOUTHWEST OF LOCATION.

200 200 400 FEET SCALE: 1" = 200

Directions to Location:

FROM THE JUNCTION OF ROCK DOVE AND HEDGEHOG, TO NORTHEAST ON ROCK DOVE FOR 1.3 MILES TO PROPOSED LEASE ROAD.

P.O. Box 1786 (575) 393-7316 - Offic 1120 N. West County Rd. (575) 392-2206 - Fax Hobbs, New Mexico 88241 basinsurveys.com