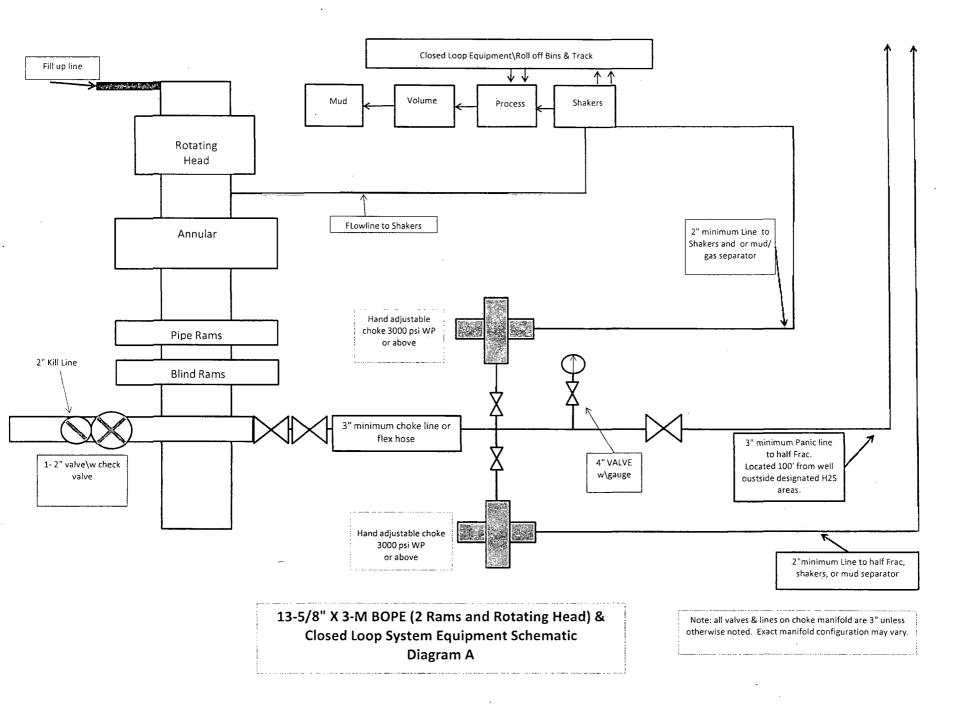

#### 8. PRESSURE CONTROL EQUIPMENT (SEE ATTACHED DIAGRAM A, B, C or Z)

After running the 13-3/8" surface casing, a 13-5/8" BOP/BOPE system with a minimum rating of 3M will be installed on the Cameron Multi-Bowl System (MBS) wellhead. The BOP/BOPE will be pressure tested to 250 psi low and 3000 psi high after installation on the surface casing which will cover testing requirements for the duration of the well as per Onshore Order #2. The 9-5/8" intermediate casing and 7" production casing will be run with a mandrel hanger through the 13-5/8" BOP/BOPE system without breaking any connections on the BOP/BOPE system and thus not requiring a pressure test. Please find attached wellhead schematic. The field reports from the Cameron representative and the BOP test information will be provided in a subsequent report.

#### 12. H2S SAFETY EQUIPMENT

H2S monitors shall be installed prior to drilling out the surface shoe. If H2S is encountered in quantities greater than 10 PPM, the well will be shut in and H2S equipment will be installed, including a flare line that will be extended pursuant to Onshore Oil and Gas Order #6. (Please refer to diagram B, or C for choke manifold and closed loop system layout when H2S is present) Please refer to H2S location diagram for location of important H2S safety items.