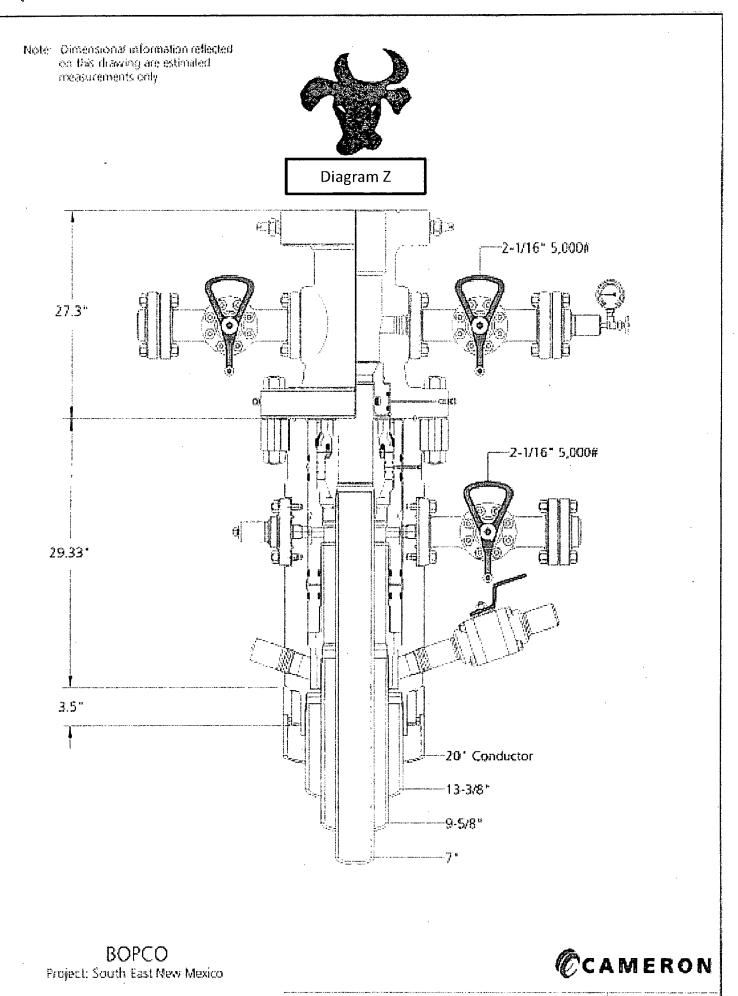

#### 8. PRESSURE CONTROL EQUIPMENT (SEE ATTACHED DIAGRAM A, B, C or Z)

After running the 13-3/8" surface casing, a 13-5/8" BOP/BOPE system with a minimum rating of 3M will be installed on the Cameron Multi-Bowl System (MBS) wellhead. The BOP/BOPE will be pressure tested to 250 psi low and 3000 psi high after installation on the surface casing which will cover testing requirements for the duration of the well as per Onshore Order #2. The 9-5/8" intermediate casing and 7" production casing will be run with a mandrel hanger through the 13-5/8" BOP/BOPE system without breaking any connections on the BOP/BOPE system and thus not requiring a pressure test. Please find attached wellhead schematic. The field reports from the Cameron representative and the BOP test information will be provided in a subsequent report.

These tests will be performed:

- a) Upon installation
- b) After any component changes
- c) Thirty days after a previous test
- d) As required by well conditions
- e) Any time a seal is broken within a system

A function test to insure that the preventers are operating correctly will be performed on each trip

BOPCO, L.P. would like to request a variance to use an armored, 3" flex hose for the choke line in the drilling of the well if the rig is equip with hose. (See specification for hose that might be used, attached with APD exhibits). If an armored flex hose is utilized, the company man will have all of the proper certified paper work for that hose available on location.