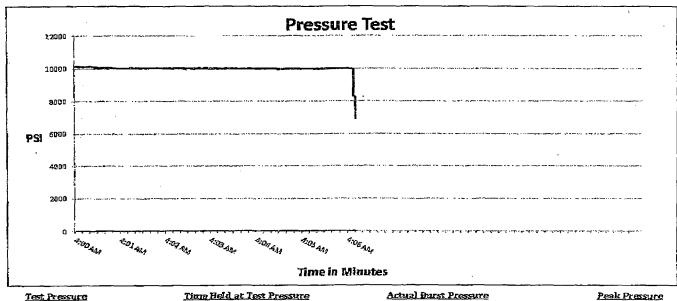

|            |
|           | Insulation ra                          | ated for 1500 de                     | grees complete                         |                    | eyes      |            |
| Date:     | 3/2/2011                               | Tested By:<br>BOBBY FINK             |                                        | Approved:<br>MENDI | JACKSON   |            |

#### Internal Hydrostatic Test Graph

April 4, 2012

Customer: Latshaw

Pick Ticket #: 81610

Midwest Hose Hose Specifications & Specialty, Inc.

Hose Type p 3<sub>11</sub>

Working Pressure 5000 PSI

Length D.D. 415/32 Burst Pressure

Standard Salesy Multiplier Applies

Verification

Type of Fitting 41/165K Die Size 5.12"

Hose Serial # 6884

Coupling Method Swage Final O.D. 5.16"

Hose Assembly Serial # B1610



10000 PSI

6 1/4 Minutes

10195 PSI

Comments: Hose assembly pressure tested with water at ambient temperature.

Tested By: Donnie Mclemore

Approved By: Bobby Fink



#### TABLE OF CONTENTS

# I. H<sub>2</sub>S Contingency Plan

- A. Scope
- B. Objective
- C. Discussion of Plan

# **II. Emergency Procedures**

- A. Emergency Procedures and Public Protection
- B. Emergency Procedures Implementation
- C. Simulated Blowout Control Drills

# **III. Ignition Procedures**

- A. Responsibility
- B. Instructions

# IV. Training Requirements

# V. Emergency Equipment

#### VI. Evacuation Plan

- A. General Plan
- B. Emergency Phone Lists

#### VII. General Information

- A. H<sub>2</sub>S Toxicity Table
- B. Respirator Use
- C. Emergency Rescue

# H<sub>2</sub>S CONTINGENCY PLAN SECTION

# Scope