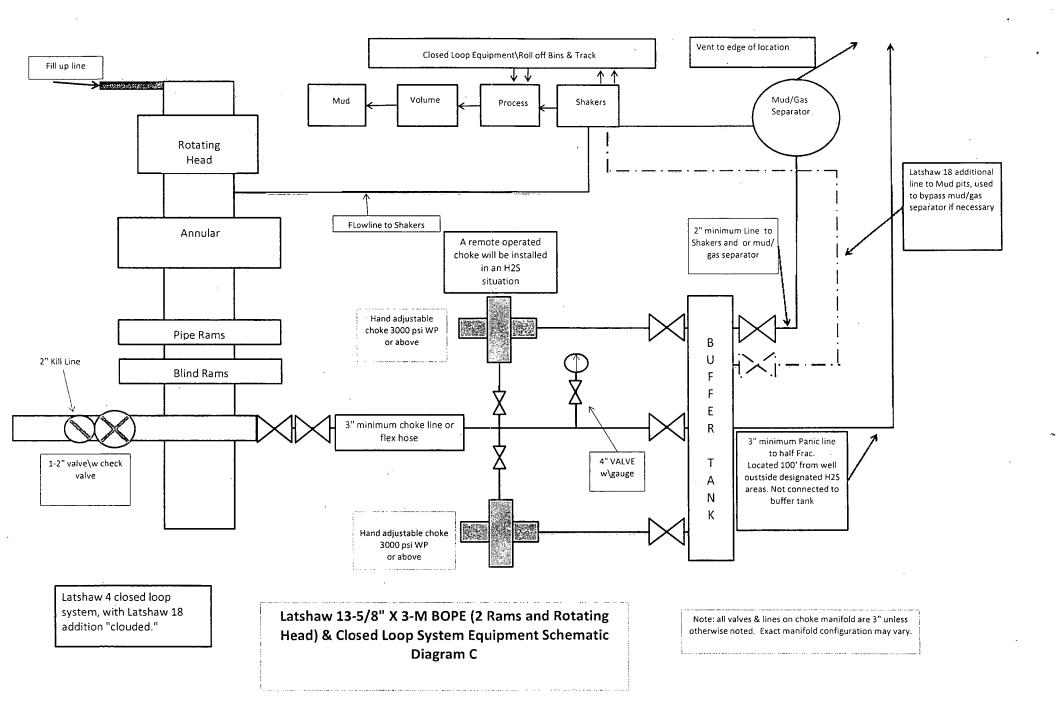

#### 8. PRESSURE CONTROL EQUIPMENT (SEE ATTACHED DIAGRAM A, B, C or Z)

After running the 13-3/8" surface casing, a 13-5/8" BOP/BOPE system with a minimum rating of 3M will be installed on the Cameron Multi-Bowl System (MBS) wellhead. The BOP/BOPE will be pressure tested to 250 psi low and 3000 psi high after installation on the surface casing which will cover testing requirements for the duration of the well as per Onshore Order #2. The 9-5/8" intermediate casing and 7" production casing will be run with a mandrel hanger through the 13-5/8" BOP/BOPE system without breaking any connections on the BOP/BOPE system and thus not requiring a pressure test. Please find attached wellhead schematic. The field reports from the Cameron representative and the BOP test information will be provided in a subsequent report.

#### 12. H2S SAFETY EQUIPMENT

H2S monitors shall be installed prior to drilling out the surface shoe. If H2S is encountered in quantities greater than 10 PPM, the well will be shut in and H2S equipment will be installed, including a flare line that will be extended pursuant to Onshore Oil and Gas Order #6. (Please refer to diagram B, or C for choke manifold and closed loop system layout when H2S is present) Please refer to H2S location diagram for location of important H2S safety items.