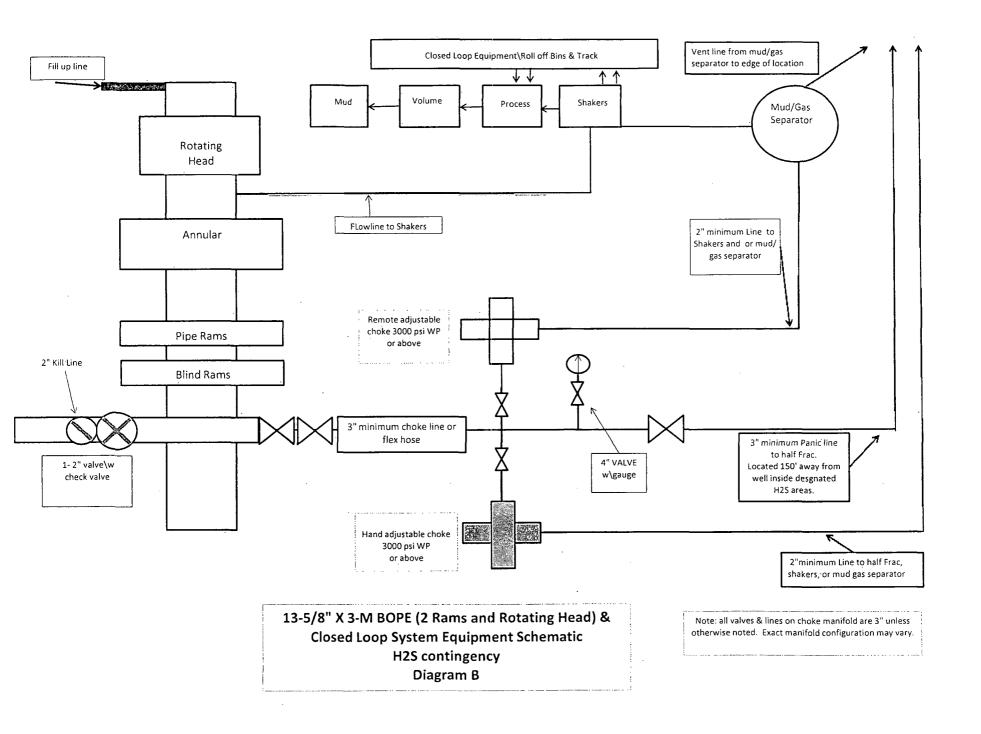

#### 8. PRESSURE CONTROL EQUIPMENT (SEE ATTACHED DIAGRAM A, B, C or Z)

After running the 13-3/8" surface casing, a 13-5/8" BOP/BOPE system with a minimum rating of 3M will be installed on the Cameron Multi-Bowl System (MBS) wellhead. The BOP/BOPE will be pressure tested to 250 psi low and 3000 psi high after installation on the surface casing which will cover testing requirements for the duration of the well as per Onshore Order #2. The 9-5/8" intermediate casing and 7" production casing will be run with a mandrel hanger through the 13-5/8" BOP/BOPE system without breaking any connections on the BOP/BOPE system and thus not requiring a pressure test. Please find attached wellhead schematic. The field reports from the Cameron representative and the BOP test information will be provided in a subsequent report.

#### 12. H2S SAFETY EQUIPMENT

H2S monitors shall be installed prior to drilling out the surface shoe. If H2S is encountered in quantities greater than 10 PPM, the well will be shut in and H2S equipment will be installed, including a flare line that will be extended pursuant to Onshore Oil and Gas Order #6. (Please refer to diagram B, or C for choke manifold and closed loop system layout when H2S is present) Please refer to H2S location diagram for location of important H2S safety items.