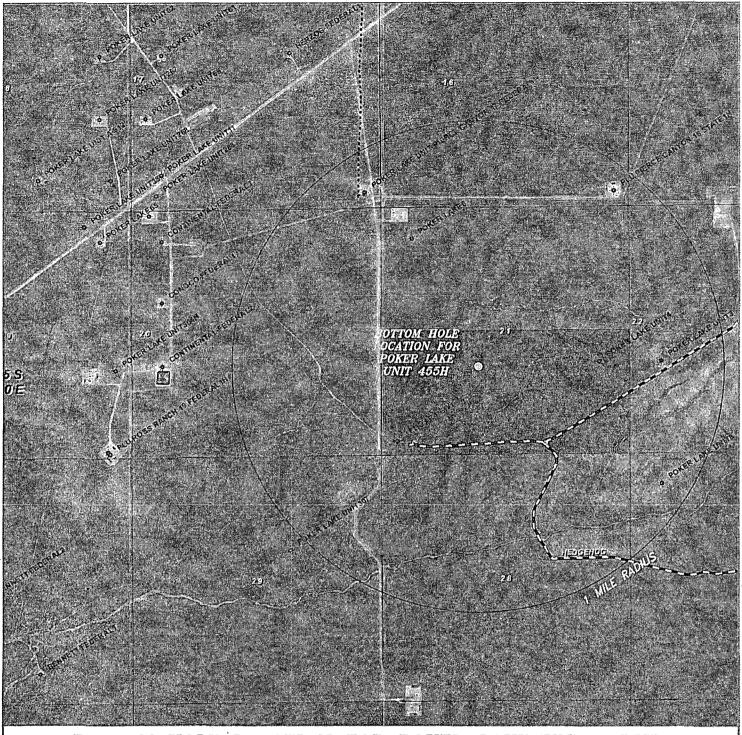

BOPCO, L.P. 🕏

BOTTOM HOLE LOCATION FOR POKER LAKE UNIT 455H Located 1890' FSL and 2090' FWL Section 21, Township 25 South, Range 30 East, N.M.P.M., Eddy County, New Mexico.

P.O. Box 1786 1120 N. West County Rd. Hobbs, New Mexico 88241 (575) 393-7316 - Office (575) 392-2206 - Fax basinsurveys.com

| 7                                       | 0' 1000' 2000' 3000' 400 | o' [ |
|-----------------------------------------|--------------------------|------|
|                                         | SCALE: 1" = 2000'        | _] . |
| 000000000000000000000000000000000000000 | W.O. Number: KAN 30051   |      |
| *************************************** | Survey Date: 02-13-2014  |      |
| 200                                     | YELLOW TINT - USA LAND . |      |
| ال                                      | BLUE TINT - STATE LAND   |      |