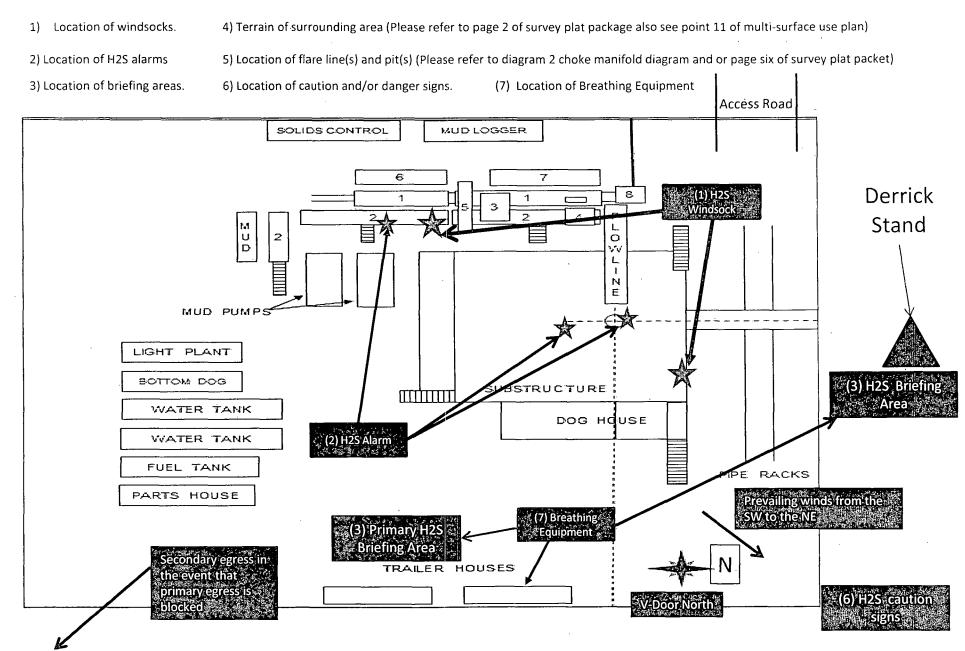

#### 12. H2S SAFETY EQUIPMENT

H2S monitors shall be installed prior to drilling out the surface shoe. If H2S is encountered in quantities greater than 10 PPM, the well will be shut in and H2S equipment will be installed, including a flare line that will be extended pursuant to Onshore Oil and Gas Order #6. (Please refer to diagram B, or C for choke manifold and closed loop system layout when H2S is present) Please refer to H2S location diagram for location of important H2S safety items.