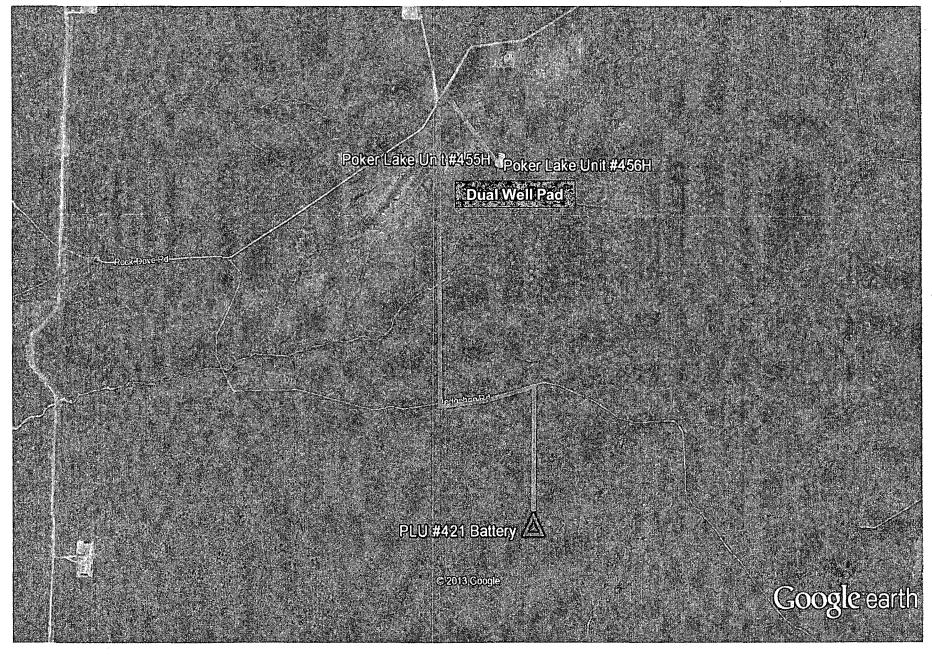

#### DRILLING PROGRAM BOPCO, L.P.

NAME OF WELL: Poker Lake Unit 455H

1. LEGAL DESCRIPTION - SURFACE: 1890' FSL, 1670' FEL, Sec 22-T25S-R30E. BHL: 1890' FSL, 2090' FEL, Sec 21-T25S-R30E. The Poker Lake Unit 455H has a nonstandard surface location.

Directions to Location:

FROM THE JUNCTION OF ROCK DOVE AND HEDGEHOG, TO NORTHEAST ON ROCK DOVE FOR 1.3 MILES TO PROPOSED LEASE ROAD.

P.O. Box 1786 (575) 393-7316 - Offic 1120 N. West County Rd. (575) 392-2206 - Fax Hobbs, New Mexico 88241 basinsurveys.com