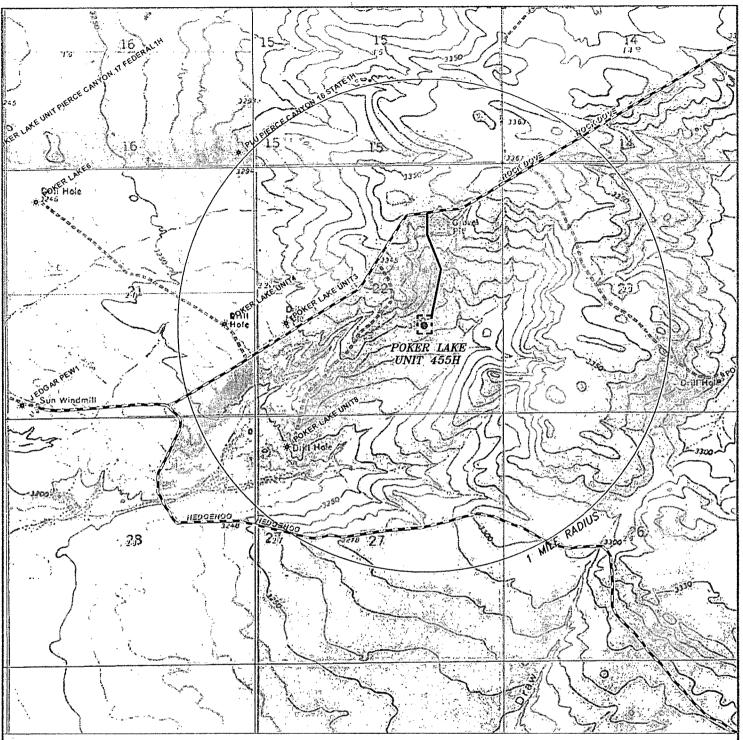

BOPCO, L.P. 🕏

BOTTOM HOLE LOCATION FOR POKER LAKE UNIT 455H Located 1890' FSL and 2090' FWL Section 21, Township 25 South, Range 30 East, N.M.P.M., Eddy County, New Mexico.

P.O. Box 1786 1120 N. West County Rd. Hobbs, New Mexico 88241 (575) 393-7316 - Office (575) 392-2206 - Fax basinsurveys.com

BOTTOM HOLE LOCATION FOR POKER LAKE UNIT 455H Located 1890' FSL and 2090' FWL Section 21, Township 25 South, Range 30 East, N.M.P.M., Eddy County, New Mexico.

P.O. Box 1786 1120 N. West County Rd. Hobbs, New Mexico 88241 (575) 393-7316 — Office (575) 392-2206 — Fax basinsurveys.com