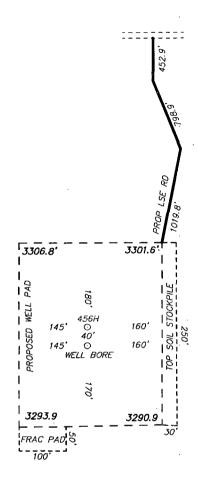

|                                                                                             |          |                    |           |                 |                  |                         |                |        |
| NO ALLO                                                            | NO ALLOWABLE WILL BE ASSIGNED TO THIS COMPLETION UNTIL ALL INTERESTS HAVE BEEN CONSOLIDATED |          |                    |           |                 |                  |                         |                |        |

NO ALLOWABLE WILL BE ASSIGNED TO THIS COMPLETION UNTIL ALL INTERESTS HAVE BEEN CONSOLIDATED OR A NON-STANDARD UNIT HAS BEEN APPROVED BY THE DIVISION



SECTION 22, TOWNSHIP 25 SOUTH, RANGE 30 EAST, N.M.P.M., NEW MEXICO. LEA COUNTY,



BOPCO, L.P. POKER LAKE UNIT 455H ELEV. - 3300' Lat - N 32\*06'48.82" Long - W 103\*51'55.13" NMSPCE- N 405350.8 E 644904.9 (NAD-27)

LOVING, NM IS  $\pm 14$  MILES TO THE SOUTHWEST OF LOCATION.

200 200 400 FEET SCALE: 1" = 200

Directions to Location:

FROM THE JUNCTION OF ROCK DOVE AND HEDGEHOG, TO NORTHEAST ON ROCK DOVE FOR 1.3 MILES TO PROPOSED LEASE ROAD.



P.O. Box 1786 (575) 393-7316 - Offic 1120 N. West County Rd. (575) 392-2206 - Fax Hobbs, New Mexico 88241 basinsurveys.com

(575) 393-7316 - Office

## BOPCO.

REF: POKER LAKE UNIT 455H / WELL PAD TOPO

> THE POKER LAKE UNIT 455H LOCATED 1890' FROM THE SOUTH LINE AND 1670' FROM THE EAST LINE OF SECTION 22, TOWNSHIP 25 SOUTH, RANGE 30 EAST, N.M.P.M., EDDY COUNTY, NEW MEXICO.

W.O. Number: 30051 Drawn By: K. **NORRIS** Date: 02-18