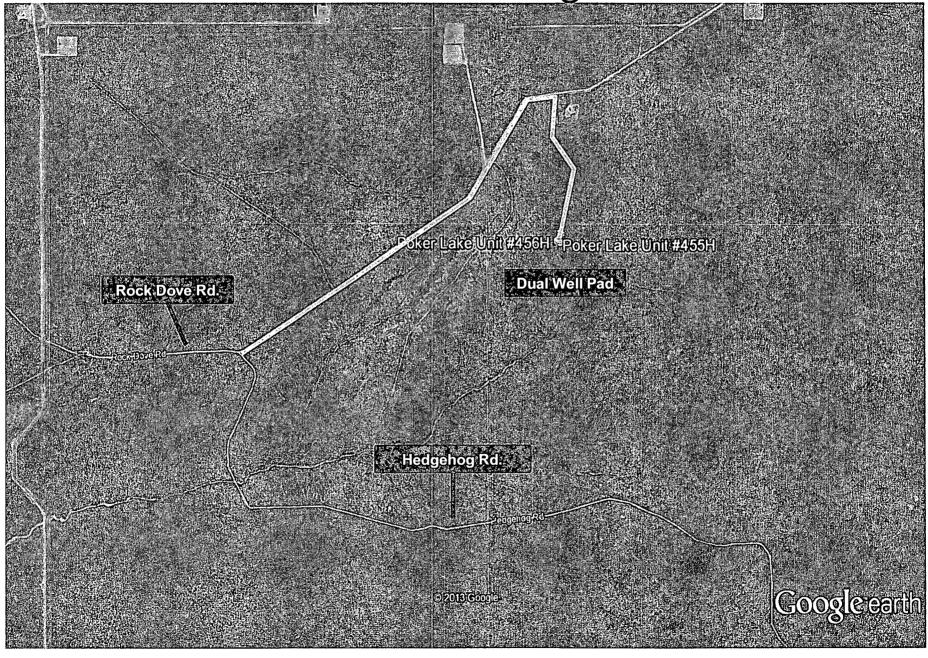

Directions to Location:

FROM THE JUNCTION OF ROCK DOVE AND HEDGEHOG, TO NORTHEAST ON ROCK DOVE FOR 1.3 MILES TO PROPOSED LEASE ROAD.

P.O. Box 1786 (575) 393-7316 - Offic 1120 N. West County Rd. (575) 392-2206 - Fax Hobbs, New Mexico 88241 basinsurveys.com