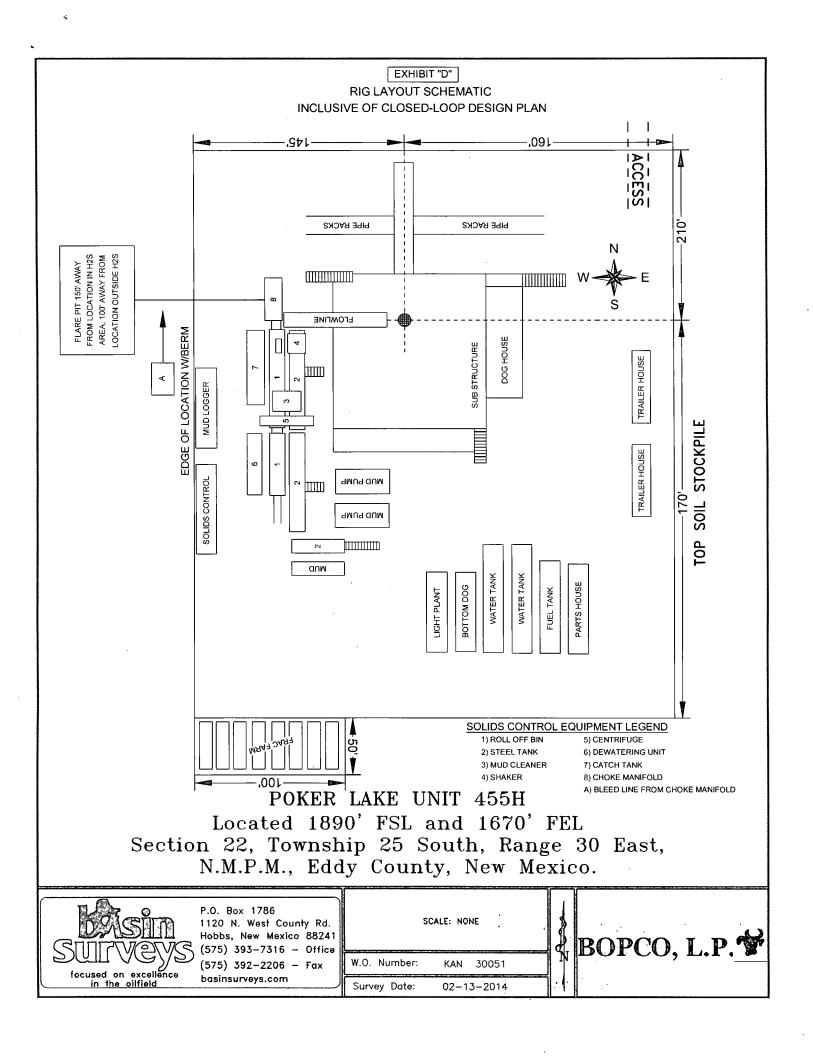

| eyes      |            |
| Date:     | 3/2/2011                               | Tested By:<br>BOBBY FINK             |                                        | Approved:<br>MENDI | JACKSON   |            |

#### Internal Hydrostatic Test Graph

April 4, 2012

Customer: Latshaw

Pick Ticket #: 81610

Midwest Hose Hose Specifications & Specialty, Inc.

Hose Type p 3<sub>11</sub>

Working Pressure 5000 PSI

Length D.D. 415/32 Burst Pressure

Standard Salesy Multiplier Applies

Verification

Type of Fitting 41/165K Die Size 5.12"

Hose Serial # 6884

Coupling Method Swage Final O.D. 5.16"

Hose Assembly Serial # B1610



10000 PSI

6 1/4 Minutes

10195 PSI

Comments: Hose assembly pressure tested with water at ambient temperature.

Tested By: Donnie Mclemore

Approved By: Bobby Fink



#### TABLE OF CONTENTS

# I. H<sub>2</sub>S Contingency Plan

- A. Scope
- B. Objective
- C. Discussion of Plan

# **II. Emergency Procedures**

- A. Emergency Procedures and Public Protection
- B. Emergency Procedures Implementation
- C. Simulated Blowout Control Drills

# **III. Ignition Procedures**

- A. Responsibility
- B. Instructions

# IV. Training Requirements

# V. Emergency Equipment

#### VI. Evacuation Plan

- A. General Plan
- B. Emergency Phone Lists

#### VII. General Information

- A. H<sub>2</sub>S Toxicity Table
- B. Respirator Use
- C. Emergency Rescue

# H<sub>2</sub>S CONTINGENCY PLAN SECTION

# Scope:

This contingency plan provides an organized plan of action for alerting and protecting the public within an area of exposure prior to an intentional release, or foll