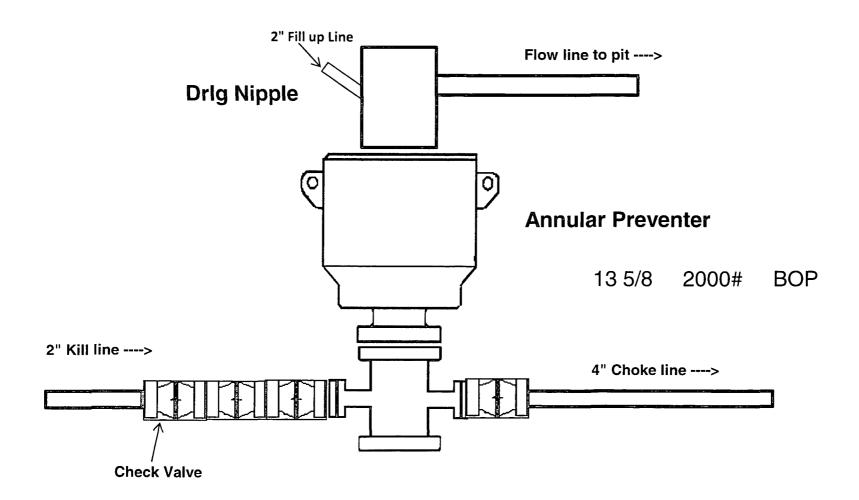

#### 5. Minimum Specifications for Pressure Control:

A 13 5/8" 2000 psi Hydril type annular preventer with mud cross, choke manifold, chokes, kill line, Kelly cock, safety valve and subs to fit all drill strings in use as provided for in Onshore Order #2 will be nippled up on the 13 3/8" x 2000 psi SOW X 13 5/8" x 2000 psi casing head (see attached BOPE drawings). This annular will be hydraulically operated and will be tested by independent tester using test plug to 250 psig/300 psig low and to 50% of its rated working pressure for the high test. Choke line valve, chokes, upper Kelly cock valve, safety valve shall also be tested to 250 psig/300 psig low and 2000 psig high by independent tester.