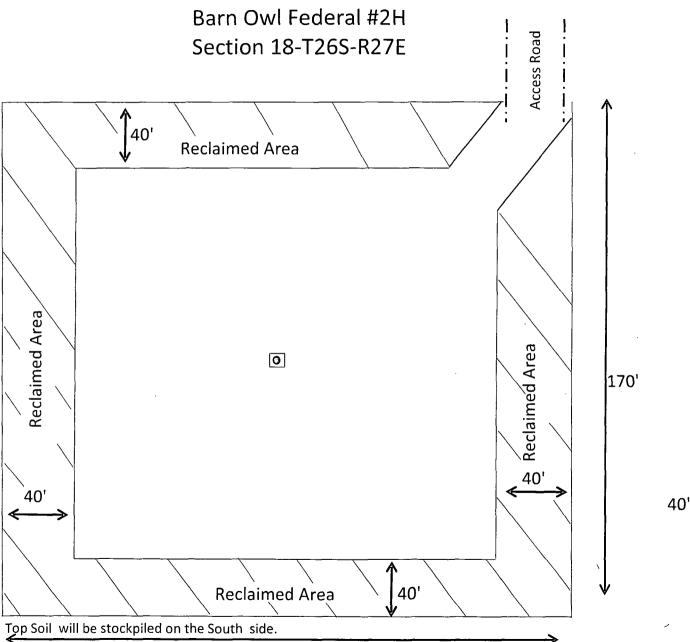

#### NO ALLOWABLE WILL BE ASSIGNED TO THIS COMPLETION UNTIL ALL INTERESTS HAVE BEEN CONSOLIDATED OR A NON-STANDARD UNIT HAS BEEN APPROVED BY THE DIVISION

SECTION 19, TOWNSHIP 26 SOUTH, RANGE 27 EAST, N.M.P.M., EDDY COUNTY NEW MEXICO 600' NW COR. 170' NORTH NE COR. WELL PAD **OFFSET** WELL PAD 3312.8' 3314.2' 3309.6 BARN OWL FEDERAL #2H 170' EAST 170' WEST OFFSET 0 OFFSET 3318.3' 3314.1 ELEV - 3318.5 $LAT = 32.033598^{\circ} N$ LONG. = 104.224849° W TOP SOIL 170' SOUTH SW COR. SE COR. **OFFSET** WELL PAD WELL PAD 3323.1' 3318.2' 3324.9' ALL FEATURES ARE EXISTING UNLESS OTHERWISE NOTED 600'

DIRECTIONS TO LOCATION

FROM THE INTERSECTION OF CR #724 (WHITES CITY RD.) AND CR #742 (JOHN D FOREHAND RD) GO APPROX. 2.3 MILES SOUTH ALONG CR #742; THEN TURN LEFT (NORTHEAST) AND GO APPROX. 0.8 MILE; THEN TURN RIGHT (SOUTH) AND GO APPROX. 0.2 MILE; THEN ROAD BECOMES A TWO TRACK RD, CONTINUE SOUTH ON TWO TRACK APPROX. 0.1 MILE; THEN TURN LEFT (EAST) AND GO APPROX. 0.3 MILE; THEN PROPOSED WELL IS APPROX. 565 FEET SOUTH.