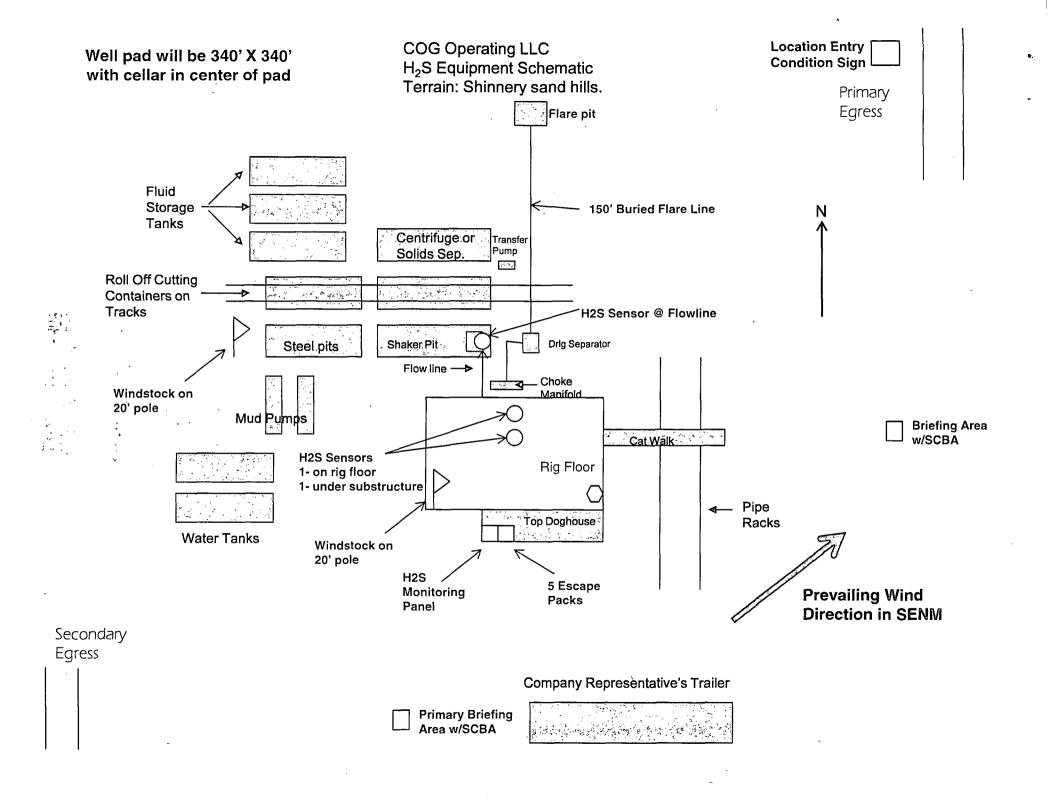

c. Hydrogen Sulfide detection equipment will be in operation after drilling out the 13 3/8" casing shoe until the  $5 \frac{1}{2}$ " casing is cemented. Breathing equipment will be on location upon drilling the 13 3/8" shoe until total depth is reached.

#### 10.Potential Hazards:

See

a. No abnormal pressures or temperatures are expected. There is no known presence of H2S in this area. If H2S is encountered the operator will comply with the provisions of Onshore Oil and Gas Order No. 6. All personnel will be familiar with all aspects of safe operation of equipment being used to drill this well. No H2S is anticipated to be encountered.