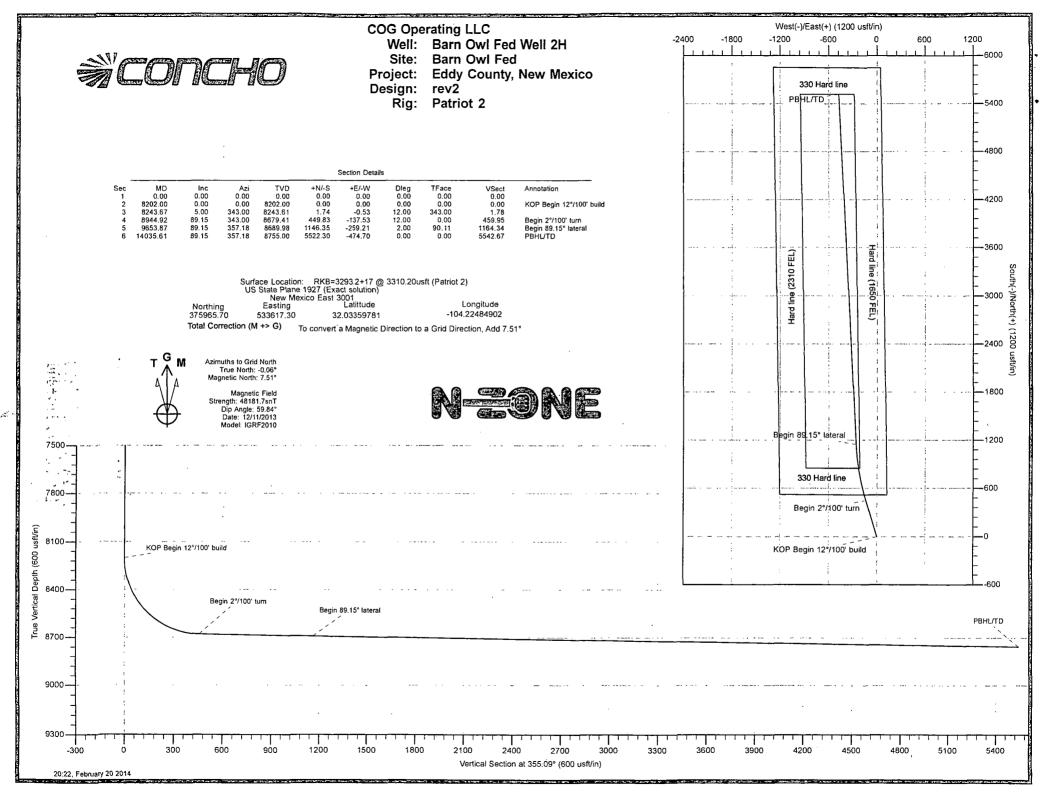

## **COG Operating LLC**

Eddy County, New Mexico Barn Owl Fed Barn Owl Fed Well 2H Original Hole

SHL: 520 FNL 1450 FEL Sect 19 BHL: 330 FNL 1850 FEL Sect18

Plan: rev2

## Standard\_report

20 February, 2014

#### Standard\_report

Company: COG Operating LLC

Project: Eddy County, New Mexico

Site: Barn Owl Fed Well: Barn Owl Fed Well 2H

Wellbore Original Hole

Design:

Local Co-ordinate Reference:

TVD Reference: MD Reference:

North Reference Survey Calculation Method: Well Barn Owl Fed Well 2H

RKB=3293.2+17 @ 3310.20usft (Patriot 2) RKB=3293.2+17 @ 3310.20usft (Patriot 2)

Minimum Curvature EDM 5000.1 Ddatabase

Project Eddy County, New Mexico

Map System:

US State Plane 1927 (Exact solution) NAD 1927 (NADCON CONUS)

Geo Datum: Map Zone: New Mexico East 3001 System Datum:

Mean Sea Level

Barn Owl Fed

Site Position:

Map From:

Northing: Easting:

376,675.80 usft 533,613.00 usft

Latitude: Longitude:

32.03554994 -104.22486060 0.06°

Position Uncertainty:

0.00 usft

Slot Radius:

13-3/16

**Grid Convergence:** 

Barn Owl Fed Well 2H

Well Position

+N/-S +E/-W 0.00 usft 0.00 usft

Easting:

Northing: - 375,965.70 usft 533,617.30 usft

Latitude: Longitude:

-104.22484902

**Position Uncertainty** 

0.00 usft

Wellhead Elevation:

usft

Ground Level:

3,293.20 usft

32.03359781

Wellbore Original Hole

Field Strength Magnetics -Model Name Sample Date Declination : Dip Angle € (nŤ)? 

IGRF2010 59.84 12/11/2013 7.56 48,182

Design.

**Audit Notes:** 

Vertical Section:

Version:

Phase:

**PROTOTYPE** 

Tie On Depth:

0.00

Depth From (TVD) +N/-S +E/-W Direction (üsft) (usft) (usft) 0.00

0.00 0.00 355.09