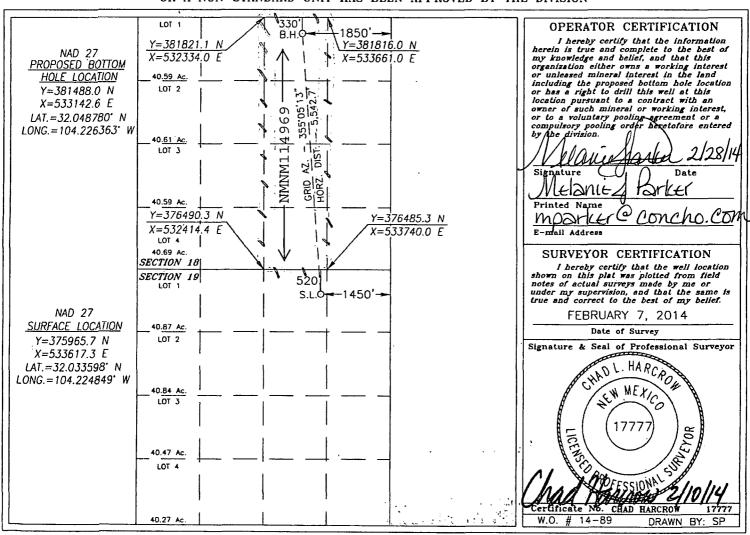

DIRECTIONS TO LOCATION

FROM THE INTERSECTION OF CR #724 (WHITES CITY RD.) AND CR #742 (JOHN D FOREHAND RD) GO APPROX. 2.3 MILES SOUTH ALONG CR #742; THEN TURN LEFT (NORTHEAST) AND GO APPROX. 0.8 MILE; THEN TURN RIGHT (SOUTH) AND GO APPROX. 0.2 MILE; THEN ROAD BECOMES A TWO TRACK RD, CONTINUE SOUTH ON TWO TRACK APPROX. 0.1 MILE; THEN TURN LEFT (EAST) AND GO APPROX. 0.3 MILE; THEN PROPOSED WELL IS APPROX. 565 FEET SOUTH.

# Scale: 1"=100' COG OPERATING, LLC BARN OWL FED #2H WELL LOCATED 520 FEET FROM THE NORTH LINE AND 1450 FEET FROM THE EAST LINE OF SECTION 19, TOWNSHIP 26 SOUTH, RANGE 27 EAST, N.M.P.M., EDDY COUNTY, NEW MEXICO SURVEY DATE: 02/07/2014 PAGE: 1 OF 1

7 DRAFTING DATE: 02/10/2014
APPROVED BY CH DRAWN BY SP FILE: 14-89

į