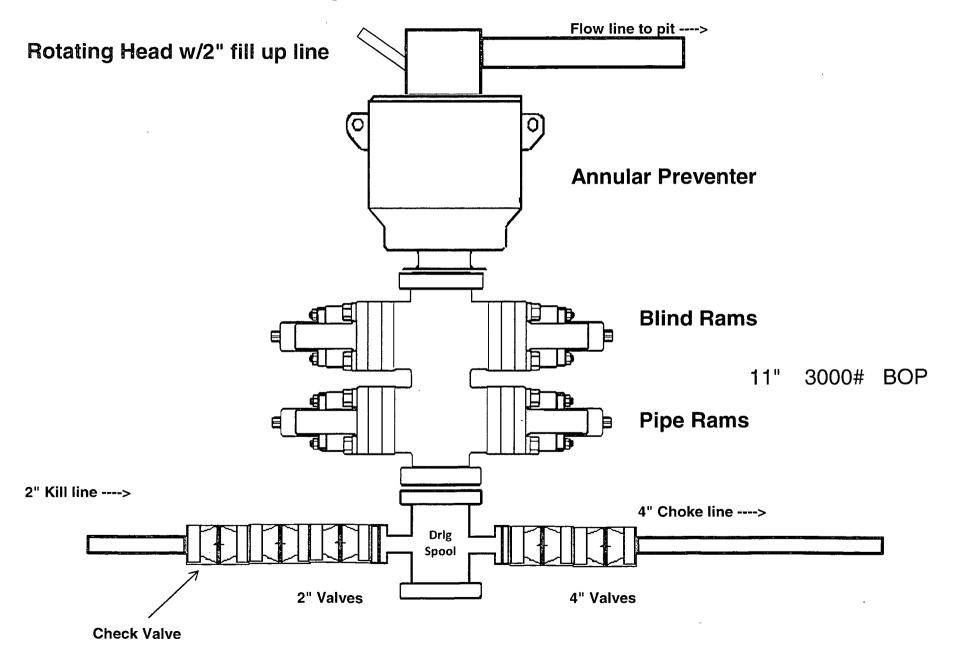

After setting the 9 5/8" intermediate casing the following BOPE as provided for in Onshore Order #2 will be rigged up on the 9 5/8" intermediate casing spool (13 5/8"  $2000 \, \mathrm{psi} \times 13 \, \mathrm{5/8}" \, \mathrm{3000} \, \mathrm{psi}$ ):  $13 \, \mathrm{5/8}" \, \mathrm{X} \, \mathrm{3000} \, \mathrm{psi}$  annular,  $13 \, \mathrm{5/8}" \, \mathrm{X} \, \mathrm{3000} \, \mathrm{psi}$  double ram type preventer with blind rams on top and 4 1/2" drill pipe rams on the bottom, choke, mud cross, choke manifold, 4" diameter choke line, 2" kill line, kelly cock, safety valve with proper subs for all drill string connections in use (see attached BOPE drawings). The BOPE including auxiliary equipment (chokes, choke manifold etc.) will be tested by independent tester.

Test plug will be used and all BOPE tested to 250 psig/ 300 psig low pressure and 3000 psig high pressure for 10 minutes. Annular preventer will be tested to 1500 psig. BOP stack will be used continuously until total depth is reached. Pipe rams will be operationally checked each 24-hour period. Blind rams will be operationally checked on each trip out of the hole. These checks will be noted on the daily tour sheets. Any time a component of the BOP stack or choke manifold is changed or installed BOPE will be retested as required.