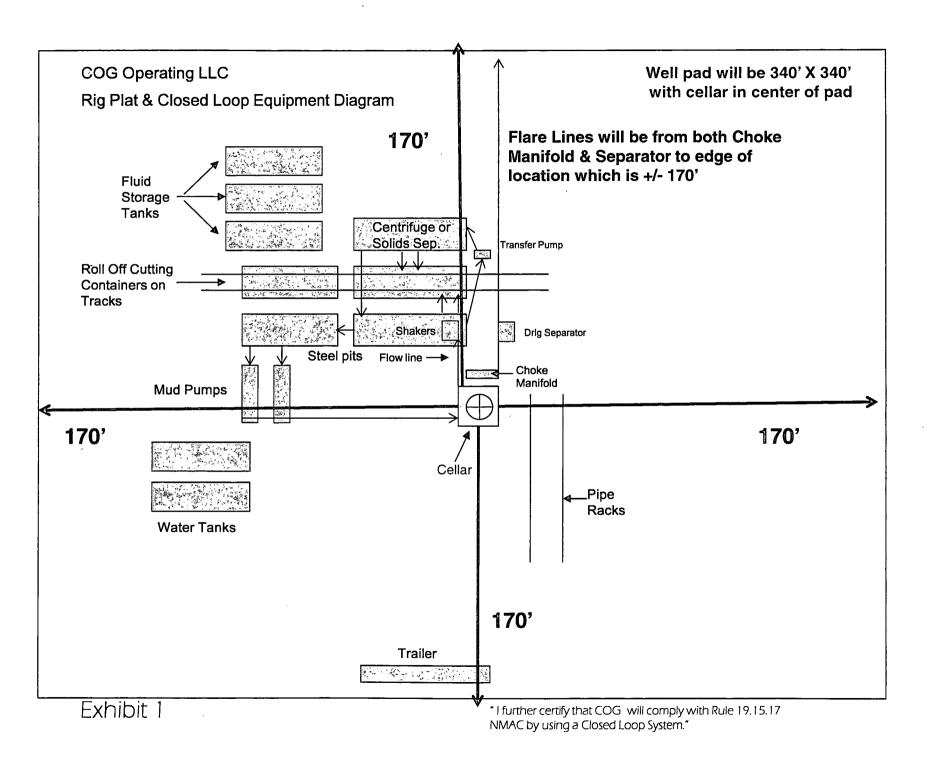

# COG Operating LLC DRILLING AND OPERATIONS PROGRAM

Barn Owl Federal 2H

SHL: 520' FNL & 1450' FEL of section 19 BHL: 330' FNL & 1850' FEL of section 18

**T26S R27E** 

#### **Eddy County, New Mexico**

In conjunction with Form 3160-3, Application for Permit to Drill subject well, COG Operating LLC submits the following eleven items of pertinent information in accordance with BLM requirements.