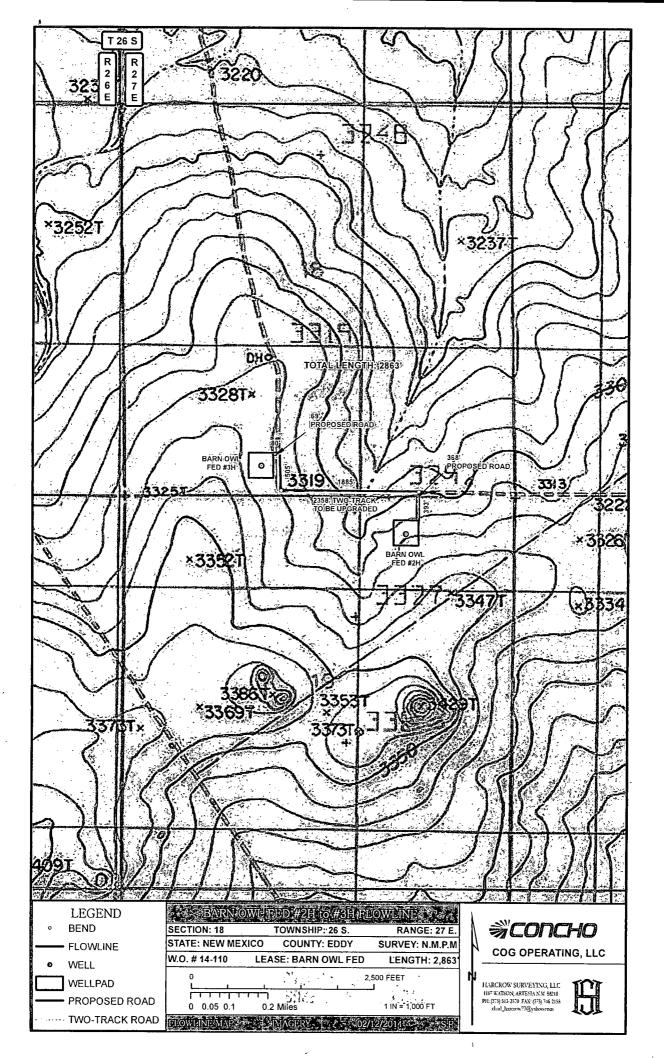

# COG Operating LLC DRILLING AND OPERATIONS PROGRAM

Barn Owl Federal 2H

SHL: 520' FNL & 1450' FEL of section 19 BHL: 330' FNL & 1850' FEL of section 18

**T26S R27E** 

## **COG Operating LLC**

Eddy County, New Mexico Barn Owl Fed Barn Owl Fed Well 2H Original Hole

SHL: 520 FNL 1450 FEL Sect 19 BHL: 330 FNL 1850 FEL Sect18

Plan: rev2