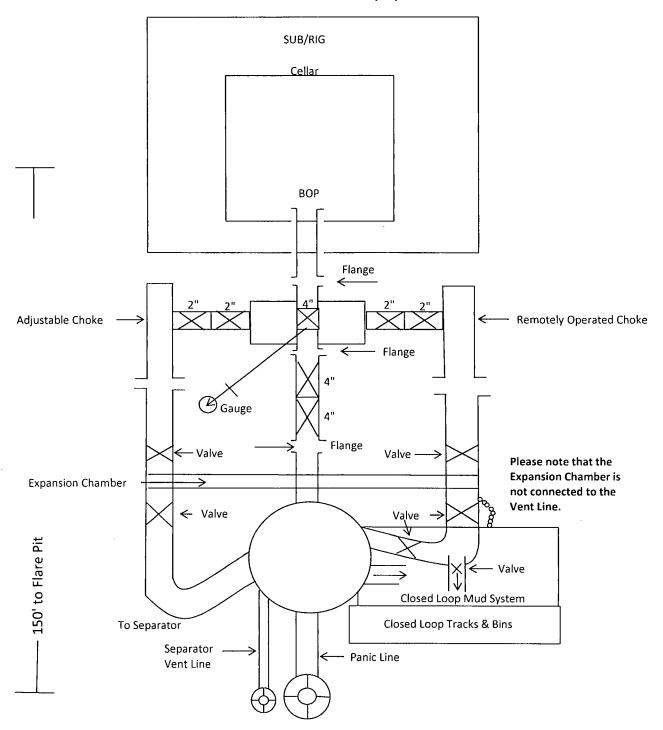

#### 5. Minimum Specifications for Pressure Control:

A 13 5/8" 2000 psi Hydril type annular preventer with mud cross, choke manifold, chokes, kill line, Kelly cock, safety valve and subs to fit all drill strings in use as provided for in Onshore Order #2 will be nippled up on the 13 3/8" x 2000 psi SOW X 13 5/8" x 2000 psi casing head (see attached BOPE drawings). This annular will be hydraulically operated and will be tested by independent tester using test plug to 250 psig/300 psig low and to 50% of its rated working pressure for the high test. Choke line valve, chokes, upper Kelly cock valve, safety valve shall also be tested to 250 psig/300 psig low and 2000 psig high by independent tester.

After setting the 9 5/8" intermediate casing the following BOPE as provided for in Onshore Order #2 will be rigged up on the 9 5/8" intermediate casing spool (13 5/8"  $2000 \, \mathrm{psi} \times 13 \, \mathrm{5/8}" \, \mathrm{3000} \, \mathrm{psi}$ ):  $13 \, \mathrm{5/8}" \, \mathrm{X} \, \mathrm{3000} \, \mathrm{psi}$  annular,  $13 \, \mathrm{5/8}" \, \mathrm{X} \, \mathrm{3000} \, \mathrm{psi}$  double ram type preventer with blind rams on top and 4 1/2" drill pipe rams on the bottom, choke, mud cross, choke manifold, 4" diameter choke line, 2" kill line, kelly cock, safety valve with proper subs for all drill string connections in use (see attached BOPE drawings). The BOPE including auxiliary equipment (chokes, choke manifold etc.) will be tested by independent tester.

Test plug will be used and all BOPE tested to 250 psig/ 300 psig low pressure and 3000 psig high pressure for 10 minutes. Annular preventer will be tested to 1500 psig. BOP stack will be used continuously until total depth is reached. Pipe rams will be operationally checked each 24-hour period. Blind rams will be operationally checked on each trip out of the hole. These checks will be noted on the daily tour sheets. Any time a component of the BOP stack or choke manifold is changed or installed BOPE will be retested as required.

All casing strings below the conductor shall be pressure tested to 0.22 psi per foot of casing string depth or 1500 psig, whichever is greater, but not to exceed 70 percent of casing's minimum internal yield. If pressure declines more than 10 percent in 30 minutes, corrective action will be taken. If H2S is monitored with 100 ppm in the gas stream while drilling intermediate, we will shut in and install a remote operated choke.