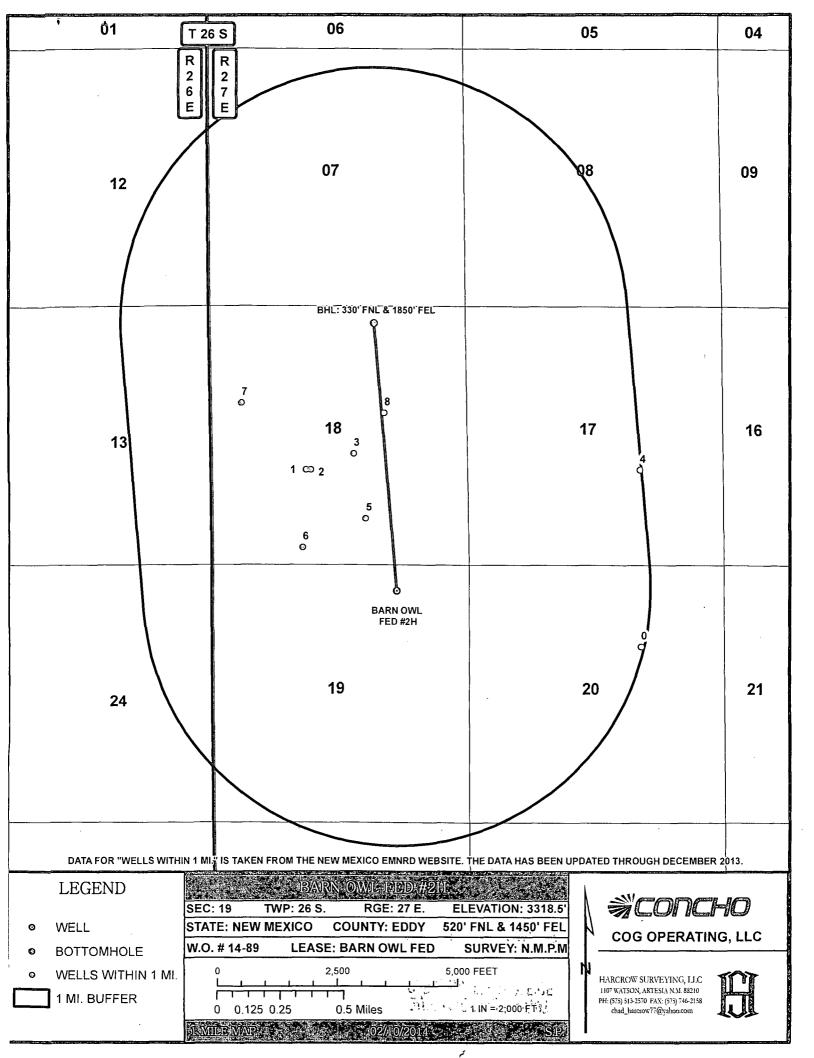

#### Surface Location

| UL or lot No. | Section | Township | Range | Lot Idn | Feet from the | North/South line | Feet from the | East/West line | County |
|---------------|---------|----------|-------|---------|---------------|------------------|---------------|----------------|--------|
| В             | 19      | 26-S     | 27-E  |         | 520           | NORTH            | 1450          | EAST           | EDDY   |

#### Bottom Hole Location If Different From Surface

| UL or lot No.   | Section | Township    | Range         | Lot Idn  | Feet from the | North/South line | Feet from the | East/West line | County |
|-----------------|---------|-------------|---------------|----------|---------------|------------------|---------------|----------------|--------|
| В               | 18      | 26-S        | 27-E          |          | 330           | NORTH            | 1850          | EAST           | EDDY   |
| Dedicated Acres | Joint o | r Infill Co | nsolidation ( | Code Ore | ier No.       |                  |               |                |        |
| 160             |         |             |               |          |               |                  | •             |                |        |