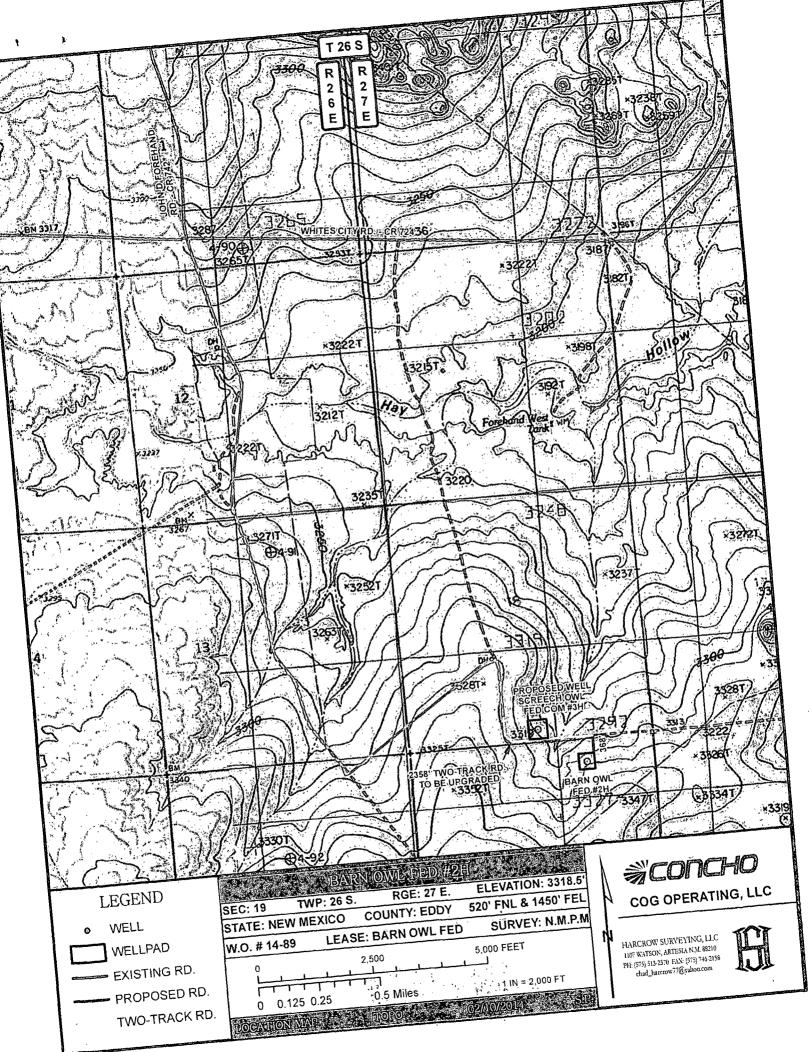

#### NO ALLOWABLE WILL BE ASSIGNED TO THIS COMPLETION UNTIL ALL INTERESTS HAVE BEEN CONSOLIDATED OR A NON-STANDARD UNIT HAS BEEN APPROVED BY THE DIVISION

SECTION 19, TOWNSHIP 26 SOUTH, RANGE 27 EAST, N.M.P.M., EDDY COUNTY NEW MEXICO 600' NW COR. 170' NORTH NE COR. WELL PAD **OFFSET** WELL PAD 3312.8' 3314.2' 3309.6 BARN OWL FEDERAL #2H 170' EAST 170' WEST OFFSET 0 OFFSET 3318.3' 3314.1 ELEV - 3318.5 $LAT = 32.033598^{\circ} N$ LONG. = 104.224849° W TOP SOIL 170' SOUTH SW COR. SE COR. **OFFSET** WELL PAD WELL PAD 3323.1' 3318.2' 3324.9' ALL FEATURES ARE EXISTING UNLESS OTHERWISE NOTED 600'

DIRECTIONS TO LOCATION

FROM THE INTERSECTION OF CR #724 (WHITES CITY RD.) AND CR #742 (JOHN D FOREHAND RD) GO APPROX. 2.3 MILES SOUTH ALONG CR #742; THEN TURN LEFT (NORTHEAST) AND GO APPROX. 0.8 MILE; THEN TURN RIGHT (SOUTH) AND GO APPROX. 0.2 MILE; THEN ROAD BECOMES A TWO TRACK RD, CONTINUE SOUTH ON TWO TRACK APPROX. 0.1 MILE; THEN TURN LEFT (EAST) AND GO APPROX. 0.3 MILE; THEN PROPOSED WELL IS APPROX. 565 FEET SOUTH.

# Scale: 1"=100' COG OPERATING, LLC BARN OWL FED #2H WELL LOCATED 520 FEET FROM THE NORTH LINE AND 1450 FEET FROM THE EAST LINE OF SECTION 19, TOWNSHIP 26 SOUTH, RANGE 27 EAST, N.M.P.M., EDDY COUNTY, NEW MEXICO SURVEY DATE: 02/07/2014 PAGE: 1 OF 1