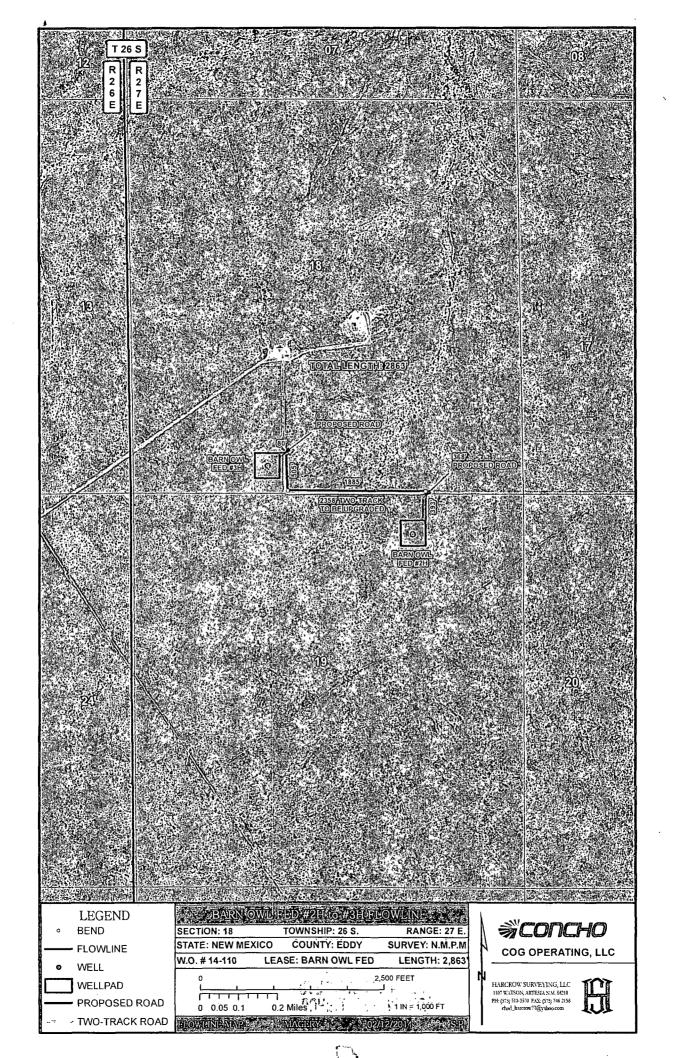

# COG Operating LLC DRILLING AND OPERATIONS PROGRAM

Barn Owl Federal 2H

SHL: 520' FNL & 1450' FEL of section 19 BHL: 330' FNL & 1850' FEL of section 18

**T26S R27E** 

## **COG Operating LLC**

Eddy County, New Mexico Barn Owl Fed Barn Owl Fed Well 2H Original Hole

SHL: 520 FNL 1450 FEL Sect 19 BHL: 330 FNL 1850 FEL Sect18

Plan: rev2