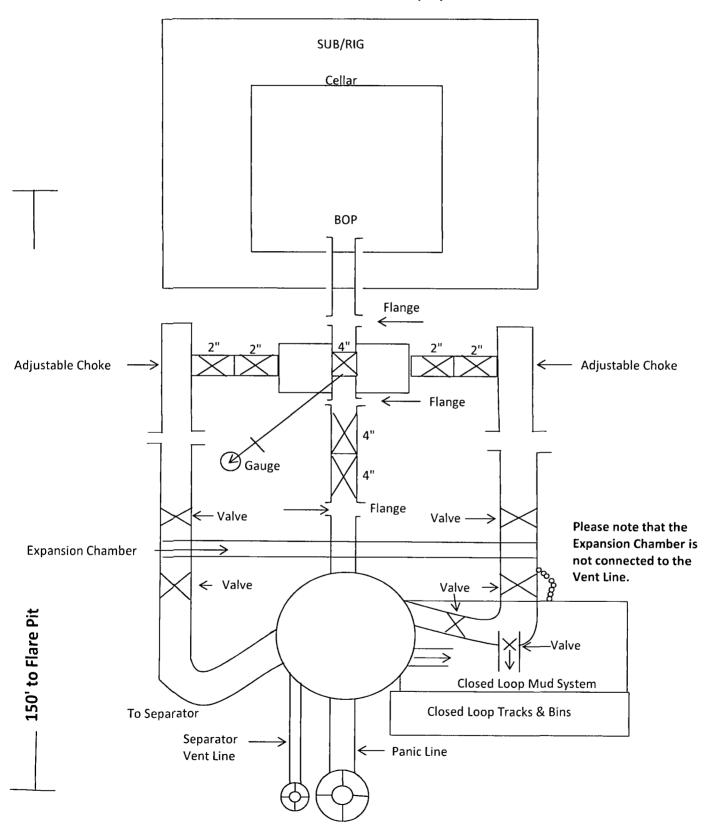

#### 5. Minimum Specifications for Pressure Control:

A 13 5/8" 2000 psi Hydril type annular preventer with mud cross, choke manifold, chokes, kill line, Kelly cock, safety valve and subs to fit all drill strings in use as provided for in Onshore Order #2 will be nippled up on the 13 3/8" x 2000 psi SOW X 13 5/8" x 2000 psi casing head (see attached BOPE drawings). This annular will be hydraulically operated and will be tested by independent tester using test plug to 250 psig/300 psig low and to 50% of its rated working pressure for the high test. Choke line valve, chokes, upper Kelly cock valve, safety valve shall also be tested to 250 psig/300 psig low and 2000 psig high by independent tester.

After setting the 9 5/8" intermediate casing the following BOPE as provided for in Onshore Order #2 will be rigged up on the 9 5/8" intermediate casing spool (13 5/8"  $2000 \, \mathrm{psi} \times 13 \, \mathrm{5/8}" \, \mathrm{3000} \, \mathrm{psi}$ ):  $13 \, \mathrm{5/8}" \, \mathrm{X} \, \mathrm{3000} \, \mathrm{psi}$  annular,  $13 \, \mathrm{5/8}" \, \mathrm{X} \, \mathrm{3000} \, \mathrm{psi}$  double ram type preventer with blind rams on top and 4 1/2" drill pipe rams on the bottom, choke, mud cross, choke manifold, 4" diameter choke line, 2" kill line, kelly cock, safety valve with proper subs for all drill string connections in use (see attached BOPE drawings). The BOPE including auxiliary equipment (chokes, choke manifold etc.) will be tested by independent tester.

Test plug will be used and all BOPE tested to 250 psig/ 300 psig low pressure and 3000 psig high pressure for 10 minutes. Annular preventer will be tested to 1500 psig. BOP stack will be used continuously until total depth is reached. Pipe rams will be operationally checked each 24-hour period. Blind rams will be operationally checked on each trip out of the hole. These checks will be noted on the daily tour sheets. Any time a component of the BOP stack or choke manifold is changed or installed BOPE will be retested as required.