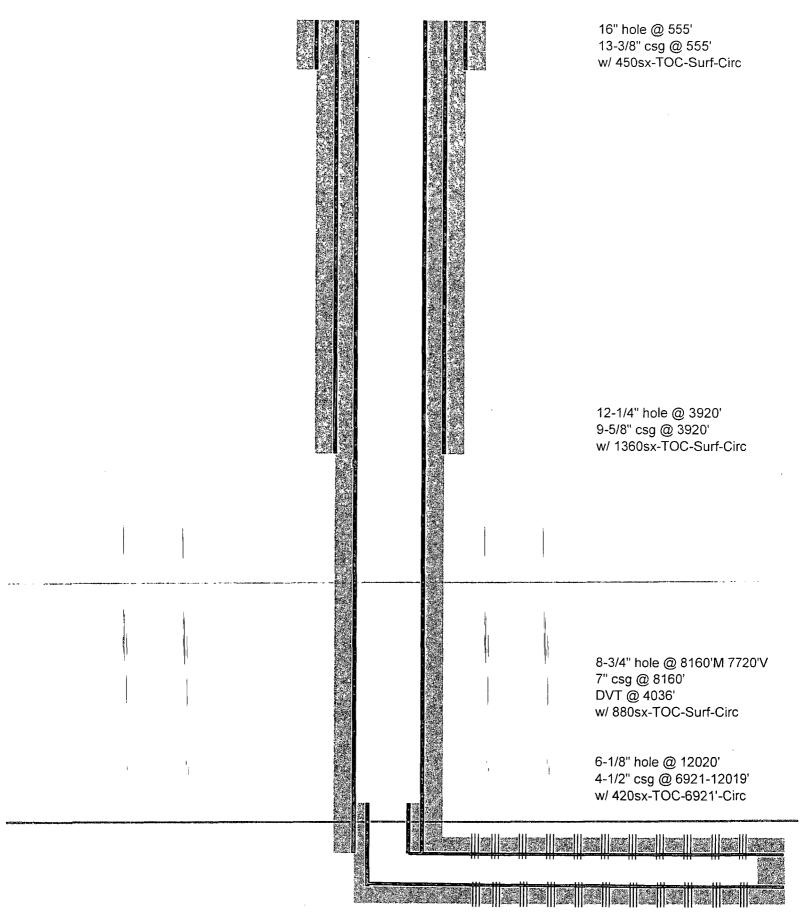

## State of New Mexico Energy, Minerals & Natural Resources Department OIL CONSERVATION DIVISION 1220 South St. Francis Dr. Santa Fe, NM 87505

Form C-102 Revised August 1, 2011 Submit one copy to appropriate District Office