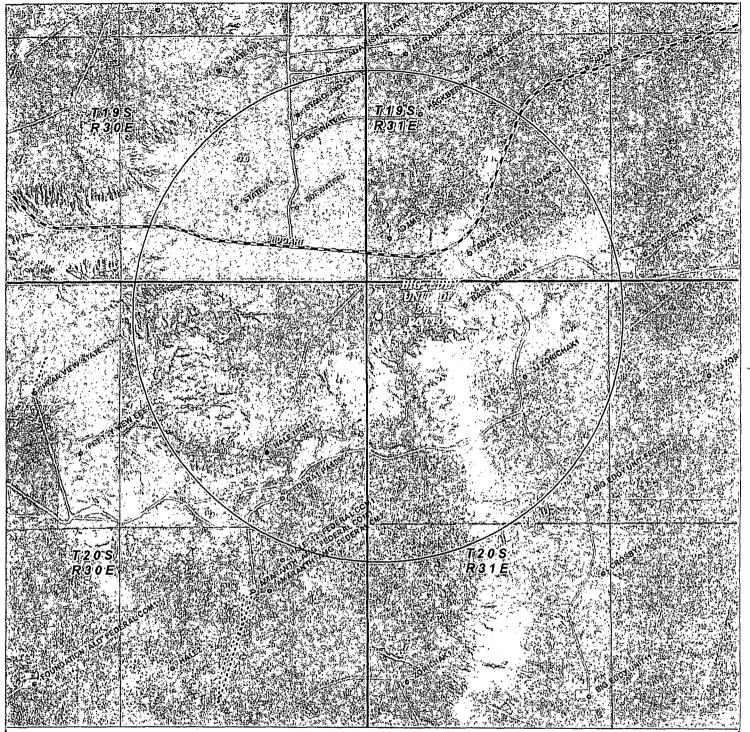

#### **POINT 3: LOCATION OF EXISTING WELLS**

The following wells are located within a one-mile radius of the location site. See the One-Mile Radius Map (Sheet 5 of the plat package).

| Existing wells | 1 | (One) |
|----------------|---|-------|
| Water wells    | 1 | (One) |

|             | 0 1 MI 2 MI 3 MI 4 MI                            |   |
|-------------|--------------------------------------------------|---|
| -           | SCALE: 1" = 2 MILES                              |   |
| - Advantage | W.O. Number: JMS 29980                           |   |
|             | Survey Date: 01-21-2014 .                        | C |
| 200         | YELLOW TINT — USA LAND<br>BLUE TINT — STATE LAND |   |
| 1           | NATURAL COLOR - FEE LAND                         |   |