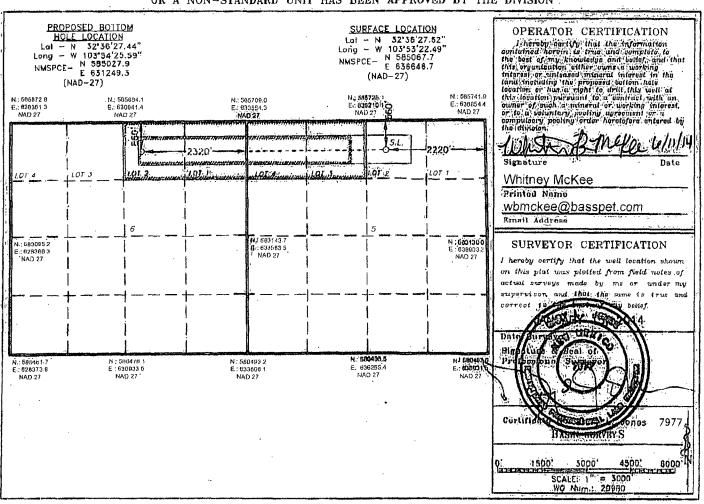

#### OIL CONSERVATION DIVISION

1220 South St. Francis Dr. Santa Fe, New Mexico 87505

1220 S. St. Francis Dr., Santa Fe, NM 87505 Phone (505) 476-5680 Fax: (605) 476-3468 AMENDED REPORT WELL LOCATION AND ACREAGE DEDICATION PLAT API Number 24 / Pool Code MISINK (BONE SPRING) iteles Property Code Property Name Well Number 305860 BIG EDDY UNIT DI4 264H OGRID No. Operator Name Elevation 3465' 260737 BOPCO, L.P. Surface Location North/South line UL or lot No. Section Township Range Lot ldn Feet from the Feet from the East/West line County LOT 2 5 660 NORTH **EAST** 20 S 31 E 2220 **EDDY** Bottom Hole Location If Different From Surface North/South line Lot ldn Feet from the East/West line County UL or lot No. Section Feet from the Township Range LOT 2 6 20 S 31 E 660 NORTH 2320 **EAST EDDY** Dedicated Acron Joint or Infill Consolidation Code Order No. 150.05 . NO ALLOWABLE WILL BE ASSIGNED TO THIS COMPLETION UNTIL ALL INTERESTS HAVE BEEN CONSOLIDATED OR A NON-STANDARD UNIT HAS BEEN APPROVED BY THE DIVISION

NO ALLOWABLE WILL BE ASSIGNED TO THIS COMPLETION UNTIL ALL INTERESTS HAVE BEEN CONSOLIDATED OR A NON-STANDARD UNIT HAS BEEN APPROVED BY THE DIVISION

|                                        |                                                                                                                    |                |                                        | ONII HAS BE.                           |                                                                                 |                                        | 5 517151611                                                                                                                                                                                                                                                                                                                     |
|----------------------------------------|--------------------------------------------------------------------------------------------------------------------|----------------|----------------------------------------|----------------------------------------|---------------------------------------------------------------------------------|----------------------------------------|---------------------------------------------------------------------------------------------------------------------------------------------------------------------------------------------------------------------------------------------------------------------------------------------------------------------------------|
| Lat -<br>Long -<br>NMSPC               | OPOSED BOTTOM<br>OLE LOCATION<br>- N 32*36'27.41"<br>- W 103*54'55.47"<br>OE- N 585014.2<br>E 628693.0<br>(NAD-27) |                |                                        | Lat -                                  | RFACE LOCAT<br>- N 32°36'2<br>- W 103'53'2<br>E N 58506<br>E 636646<br>(NAD-27) | 7.62"<br>2.49"<br>7.7                  | OPERATOR CERTIFICATION  I hereby certify that the information contained herein is true and complete to the best of my knowledge and betief, and that this organization either owns a working interest or unleased mineral interest in the land including the proposed bottom hole location or has a right to drill this well at |
| N.: 585672.6<br>E.: 628361.3<br>NAD 27 | N., 585684.1<br>E.; 630841.4<br>NAD 27                                                                             |                | N.: 585709.0<br>E.: 633564.3<br>NAD 27 |                                        | 5725,1<br>3210,1<br>0 27                                                        | N.: 585741.9<br>E., 638854.4<br>NAD 27 | this location pursuant to a contract with an opher of such a mineral or working interest, of to a voluntary pooling agreement or a trypulsory pooling order heretofore entered by                                                                                                                                               |
| 9 mmmm                                 |                                                                                                                    |                |                                        |                                        | S.L.                                                                            | 2220'                                  | Sweneyhorkhart 2-12-1                                                                                                                                                                                                                                                                                                           |
| 101 4                                  | 101 3                                                                                                              |                |                                        | anang popyananana<br>anang ananananana | (                                                                               | LOT 1                                  | Courtney Lockhart Printed Name                                                                                                                                                                                                                                                                                                  |
|                                        |                                                                                                                    | .              |                                        | <br> <br>                              | ! ,<br> <br> 5                                                                  |                                        | cjlockhart@basspet.com<br>Email Address                                                                                                                                                                                                                                                                                         |
| N.: 583095.2<br>E.: 628368.3<br>NAD 27 |                                                                                                                    |                | N.: 583143.<br>E.: 633583.<br>NAD 27   |                                        |                                                                                 | N.: 583130.0<br>E.: 638903.3<br>NAD 27 | SURVEYOR CERTIFICATION  I hereby certify that the well tocation shown on this plat was plotted from field notes of actual surveys made by me or under my                                                                                                                                                                        |
|                                        | +   -  <br>                                                                                                        | <del> </del> - |                                        |                                        | <del>                                     </del>                                |                                        | correct to me and my belief.  Date surveyed Market 14                                                                                                                                                                                                                                                                           |
| N. 580461.7<br>E.: 628373.9<br>NAD 27  | N.: 580478.<br>E.: 630933.<br>NAD 27                                                                               |                | N.: 580493,2<br>E.: 633608.1<br>NAD 27 | E.: 60                                 | 80498.5<br>36255.4<br>O 27                                                      | N.: 5804838<br>E.: 638931<br>NAD 27    | Professiona Surveyor                                                                                                                                                                                                                                                                                                            |
|                                        |                                                                                                                    |                |                                        |                                        |                                                                                 |                                        | Certification Cones 7977                                                                                                                                                                                                                                                                                                        |
|                                        |                                                                                                                    |                |                                        |                                        |                                                                                 |                                        | D' 1500' 3000' 4500' 6000' N<br>SCALE: 1" = 3000'<br>WO Num.: 29980                                                                                                                                                                                                                                                             |