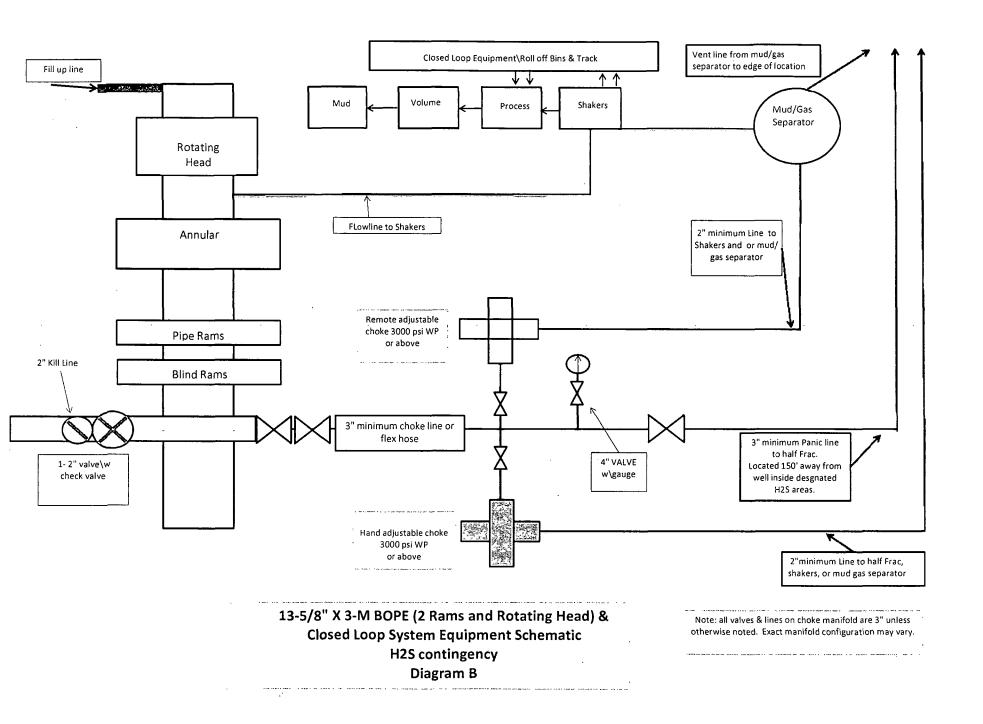

#### POINT 4: PRESSURE CONTROL EQUIPMENT (SEE ATTACHED DIAGRAM A, B, C or D)

#### BOPCO, L.P. will be utilizing a standard wellhead for this well.

The BOPE when rigged up on the 16" surface casing head (18-1/8" hole) will consist of 20" hydril and diverter system per diagram B (2,000 psi WP). The hydril when installed on surface casing will be tested to 1,000 psi.

After running the 13-3/8" casing, a 13-5/8" BOP/BOPE system with a minimum rating of 3M will be installed, used, maintained and tested as per Onshore Order 2. In addition to the high pressure test, a low pressure (250-300 psig) test will be performed.

After running the 9-5/8" intermediate casing, a 13-5/8" BOP/BOPE system with a minimum rating of 3M will be installed on the 9-5/8" intermediate casing spool (8-3/4" open hole), used, maintained and tested as per Onshore Order 2. In addition to the high pressure test, a low pressure (250-300 psig) test will be performed.

After running the 7" intermediate casing, a 13-5/8" BOP/BOPE system with a minimum rating of 3M will be installed on the 9-5/8" intermediate casing spool (8-3/4" open hole), used, maintained and tested as per Onshore Order 2. In addition to the high pressure test, a low pressure (250-300 psig) test will be performed.

These tests will be performed:

- a) Upon installation
- b) After any component changes
- c) Thirty days after a previous test
- d) As required by well conditions
- e) Anytime a seal is broken within the system

A function test to insure that the preventers are operating correctly will be performed on each trip.

BOPCO, L.P. would like to request a variance to use an armored, 3", 5000 psi WP flex hose specification for and will help hose itself is rated to to 16,680' MD (8,855' Onshore Order #2 needed for this well. system layout. the proper certified

for the choke line in the drilling of the well if the rig is equip with hose. (See hose that might be used, attached with APD exhibits). This is rig equipment quicken nipple up time thus saving money without a safety problem. The 5000 psi, and has 5000 psi flanges on each end. This well is to be drilled TVD) and max surface pressure should be +/- 2196 psi as prescribed in shown as max BHP minus 0.22 psi/ft. Thus, 3000 psi BOPE is all that is Please refer to diagrams A, B or for choke manifold and closed loop If an armored flex hose is utilized, the company man will have all of paper work for that hose available on location.