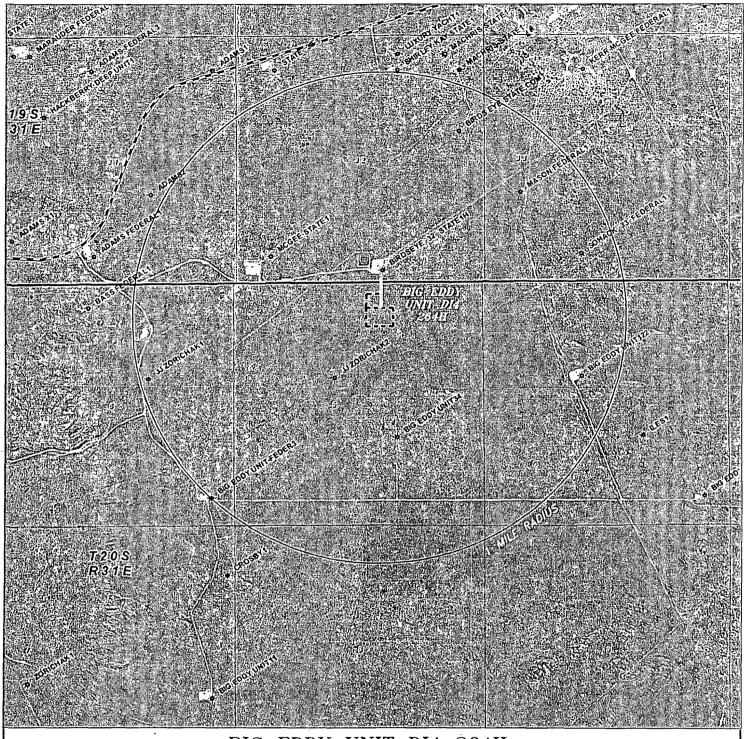

#### **POINT 3: LOCATION OF EXISTING WELLS**

The following wells are located within a one-mile radius of the location site. See the One-Mile Radius Map (Sheet 5 of the plat package).

| Existing wells | 1 | (One) |
|----------------|---|-------|
| Water wells    | 1 | (One) |

F) Water Wells

There is one water well located within a 1 mile radius of the proposed location.

G) Residences and Buildings

None in the immediate vicinity.

H) Historical Sites

None observed.

I) Archeological Resources