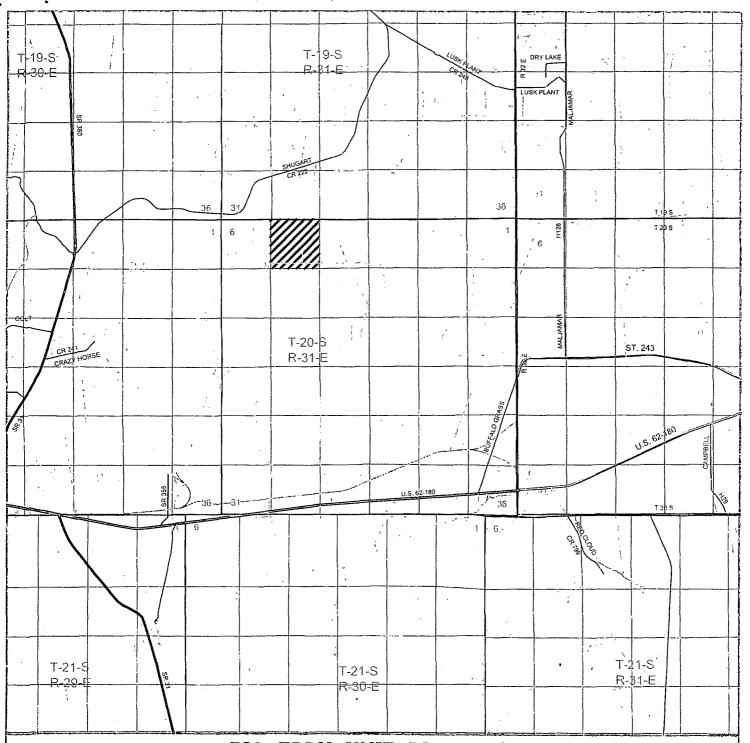

| ١ | 0' 1000' 2000' 3000' 4000'                                                   |   |
|---|------------------------------------------------------------------------------|---|
|   | SCALE: 1" = 2000'                                                            |   |
|   | W.C. Number JMS 29980                                                        |   |
| - | Survey Date: 01-21-2014                                                      | 1 |
|   | YELLOW TINT — USA LAND<br>BLUE TINT — STATE LAND<br>NATURAL COLOR — FEE LAND |   |