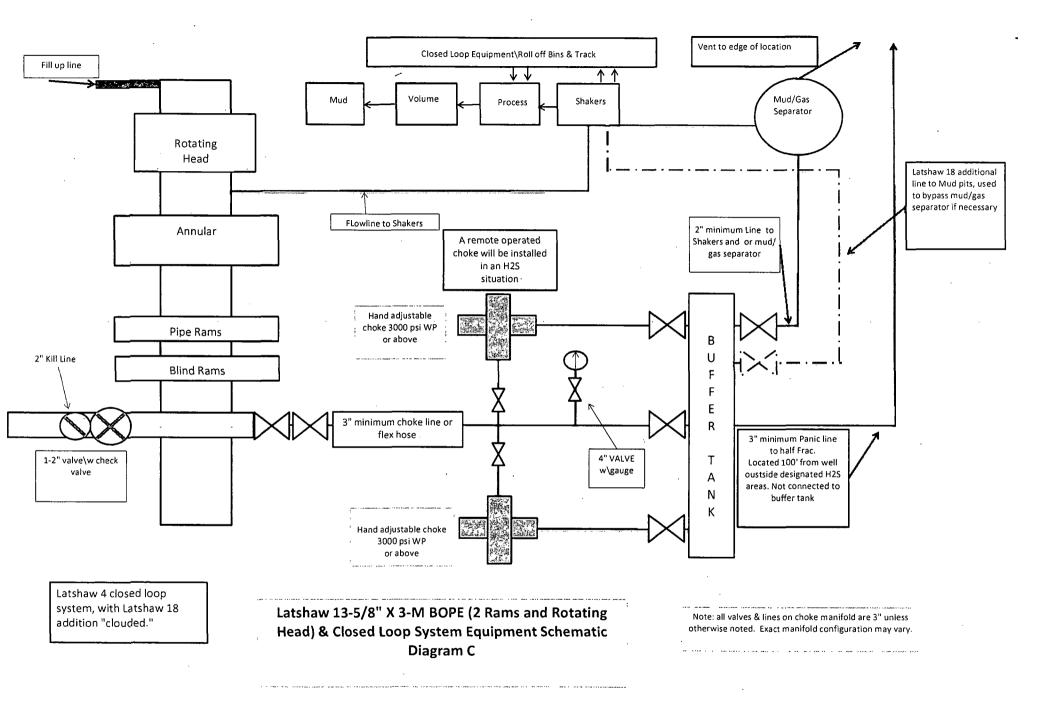

#### POINT 4: PRESSURE CONTROL EQUIPMENT (SEE ATTACHED DIAGRAM A, B, C or D)

#### BOPCO, L.P. will be utilizing a standard wellhead for this well.

The BOPE when rigged up on the 16" surface casing head (18-1/8" hole) will consist of 20" hydril and diverter system per diagram B (2,000 psi WP). The hydril when installed on surface casing will be tested to 1,000 psi.

After running the 13-3/8" casing, a 13-5/8" BOP/BOPE system with a minimum rating of 3M will be installed, used, maintained and tested as per Onshore Order 2. In addition to the high pressure test, a low pressure (250-300 psig) test will be performed.

After running the 9-5/8" intermediate casing, a 13-5/8" BOP/BOPE system with a minimum rating of 3M will be installed on the 9-5/8" intermediate casing spool (8-3/4" open hole), used, maintained and tested as per Onshore Order 2. In addition to the high pressure test, a low pressure (250-300 psig) test will be performed.

After running the 7" intermediate casing, a 13-5/8" BOP/BOPE system with a minimum rating of 3M will be installed on the 9-5/8" intermediate casing spool (8-3/4" open hole), used, maintained and tested as per Onshore Order 2. In addition to the high pressure test, a low pressure (250-300 psig) test will be performed.

These tests will be performed:

- a) Upon installation
- b) After any component changes
- c) Thirty days after a previous test
- d) As required by well conditions
- e) Anytime a seal is broken within the system

A function test to insure that the preventers are operating correctly will be performed on each trip.

BOPCO, L.P. would like to request a variance to use an armored, 3", 5000 psi WP flex hose specification for and will help hose itself is rated to to 16,680' MD (8,855' Onshore Order #2 needed for this well. system layout. the proper certified

for the choke line in the drilling of the well if the rig is equip with hose. (See hose that might be used, attached with APD exhibits). This is rig equipment quicken nipple up time thus saving money without a safety problem. The 5000 psi, and has 5000 psi flanges on each end. This well is to be drilled TVD) and max surface pressure should be +/- 2196 psi as prescribed in shown as max BHP minus 0.22 psi/ft. Thus, 3000 psi BOPE is all that is Please refer to diagrams A, B or for choke manifold and closed loop If an armored flex hose is utilized, the company man will have all of paper work for that hose available on location.