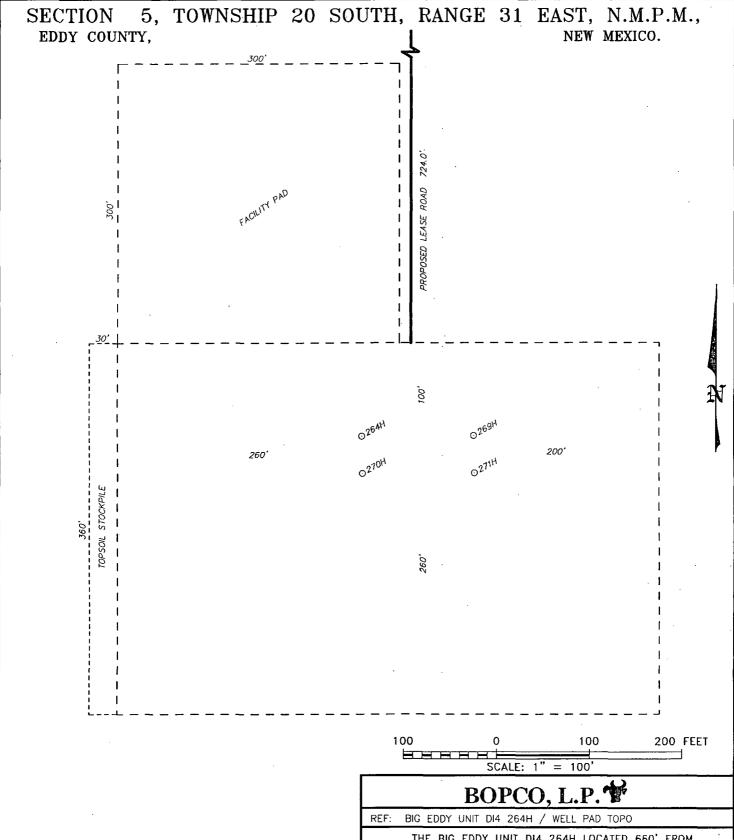

5, TOWNSHIP 20 SOUTH, RANGE 31 EAST, N.M.P.M., NEW MEXICO. EDDY COUNTY, FACILITY. PAD BOPCO, L.P. BIG EDDY UNIT DI4 264H ELEV. - 3465 Lat - N 32°36′27.62″ Long - W 103°53′22.49″ NMSPCE- N 585067.7 E 636646.7 (NAD-27) o<sup>26AH</sup> ⊙<sup>7,69H</sup> 02<sup>70rl</sup> 02714 200' 260' PROPOSED WELL PAD CARLSBAD, NM IS ±24 MILES TO THE SOUTHWEST OF LOCATION.

200 200 400 FEET SCALE: 1" = 200

BIG EDDY UNIT DI4 264H / WELL PAD TOPO

THE BIG EDDY UNIT DI4 264H LOCATED 660' FROM THE NORTH LINE AND 2220' FROM THE EAST LINE OF SECTION 5, TOWNSHIP 20 SOUTH, RANGE 31 EAST,

N.M.P.M., EDDY COUNTY, NEW MEXICO.

W.O. Number: 29980 Drawn By: J. SMALL Date: 01-15-2014 Survey Date: 01-21-2014 Sheet