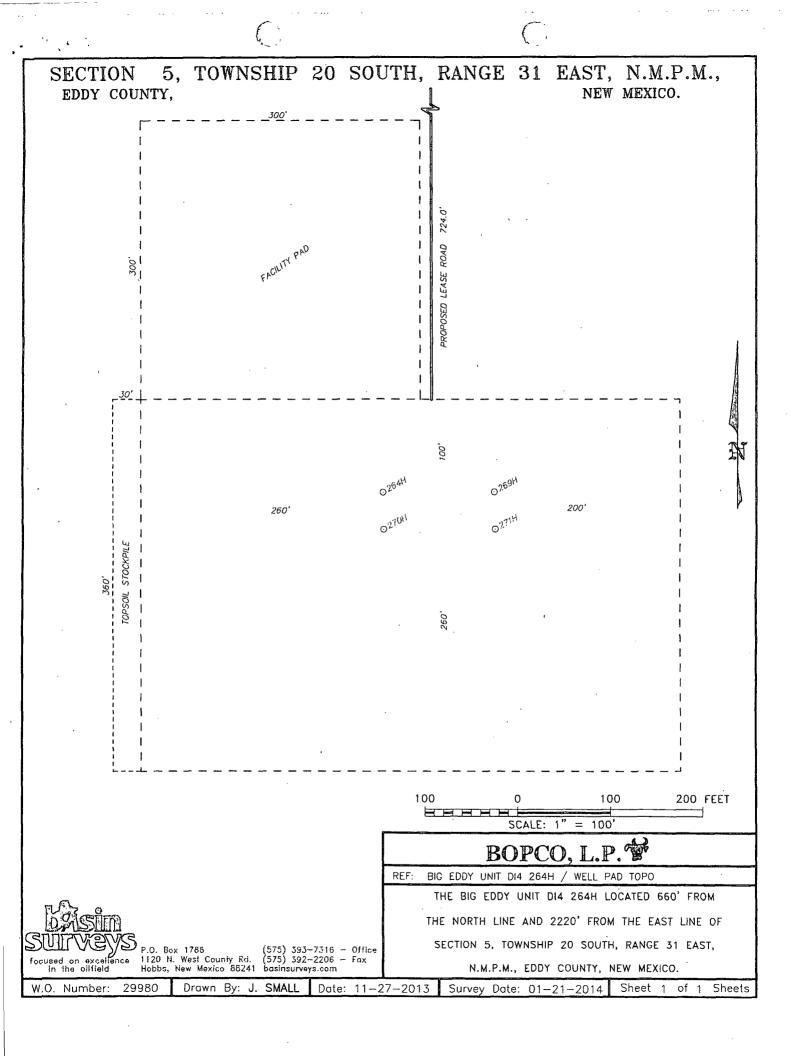

5, TOWNSHIP 20 SOUTH, RANGE 31 EAST, N.M.P.M., NEW MEXICO. EDDY COUNTY, FACILITY. PAD BOPCO, L.P. BIG EDDY UNIT DI4 264H ELEV. - 3465 Lat - N 32°36′27.62″ Long - W 103°53′22.49″ NMSPCE- N 585067.7 E 636646.7 (NAD-27) o<sup>26AH</sup> ⊙<sup>7,69H</sup> 02<sup>70rl</sup> 02714 200' 260' PROPOSED WELL PAD CARLSBAD, NM IS ±24 MILES TO THE SOUTHWEST OF LOCATION.

Directions to Location:

FROM HWY 360 AND CO. RD. 222, GO EAST ON SHUGART FOR 4.0 MILES TURNING SOUTHWEST 1.4 MILES TO PROPOSED LEASE ROAD.

P.O. Box 1786 (575) 393-7316 - Office 1120 N. West County Rd. (575) 392-2206 - Fax Hobbs, New Mexico 88241 basinsurveys.com

200 200 400 FEET SCALE: 1" = 200

BIG EDDY UNIT DI4 264H / WELL PAD TOPO

THE BIG EDDY UNIT DI4 264H LOCATED 660' FROM THE NORTH LINE AND 2220' FROM THE EAST LINE OF SECTION 5, TOWNSHIP 20 SOUTH, RANGE 31 EAST,

N.M.P.M., EDDY COUNTY, NEW MEXICO.

W.O. Number: 29980 Drawn By: J. SMALL Date: 01-15-2014 Survey Date: 01-21-2014 Sheet