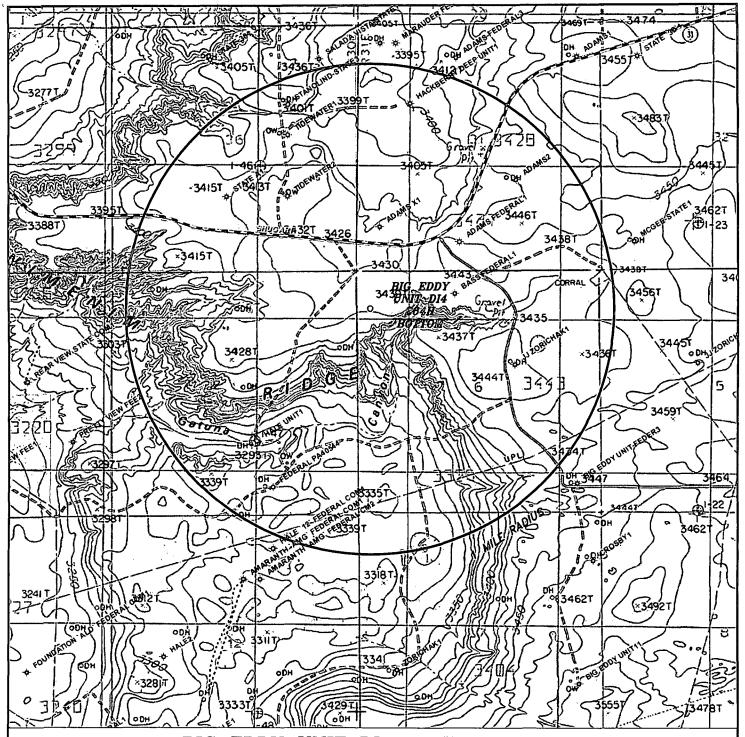

#### **POINT 3: LOCATION OF EXISTING WELLS**

The following wells are located within a one-mile radius of the location site. See the One-Mile Radius Map (Sheet 5 of the plat package).

| Existing wells | 1 | (One) |
|----------------|---|-------|
| Water wells    | 1 | (One) |

F) Water Wells

There is one water well located within a 1 mile radius of the proposed location.

G) Residences and Buildings

None in the immediate vicinity.

H) Historical Sites

None observed.

I) Archeological Resources