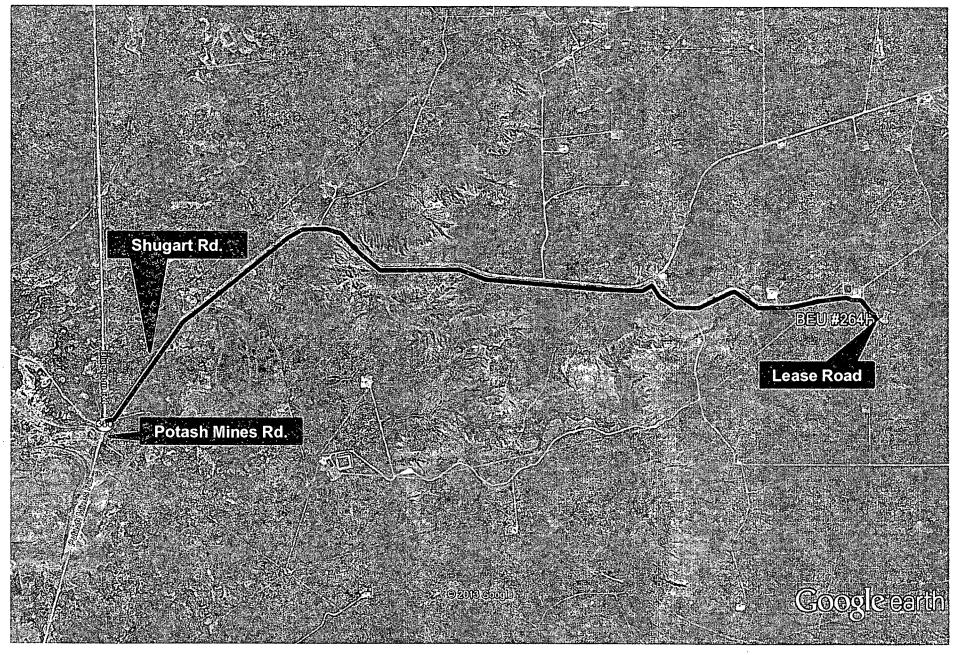

Directions to Location:

FROM HWY 360 AND CO. RD. 222, GO EAST ON SHUGART FOR 4.0 MILES TURNING SOUTHWEST 1.4 MILES TO PROPOSED LEASE ROAD.

P.O. Box 1786 (575) 393-7316 - Office 1120 N. West County Rd. (575) 392-2206 - Fax Hobbs, New Mexico 88241 basinsurveys.com

#### **POINT 1: EXISTING ROADS**

A) Proposed Well Site Location:

See Form C-102 (Survey Plat).

'B) Existing Roads:

From the junction of Potash Mines Rd. and Shugart Rd. go northeast for about 3.8 miles. Go left at the gravel road for about 0.2 miles. At the fork in the road go left for about 1.2 miles. Then go right at the proposed lease road for about 0.14 miles to the proposed well location.

CARLSBAD, NM IS ±24 MILES TO THE SOUTHWEST OF LOCATION.

200

400 FEET

Directions to Location:

FROM HWY 360 AND CO. RD. 222, GO EAST ON SHUGART FOR 4.0 MILES TURNING SOUTHWEST 1.4 MILES TO PROPOSED LEASE ROAD.