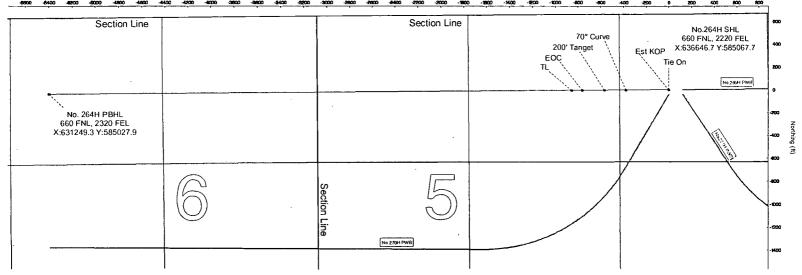

POINT 1: ESTIMATED FORMATION TOPS (See No. 2 Below)

POINT 2: WATER, OIL, GAS AND/OR MINERAL BEARING FORMATIONS

Anticipated Formation Tops: KB 3,495' (estimated)

GL 3,465'

| Formation Description                | Est. Top<br>(KB TVD) | Est. Top<br>(MD) | Est. Top<br>(Sub Sea) | Bearing     |
|--------------------------------------|----------------------|------------------|-----------------------|-------------|
| T/Fresh Water                        | 125'                 | 125'             | + 3,370'              | Fresh Water |
| Rustler Anhydrite                    | 595'                 | 595'             | + 2,900'              | Barren      |
| T/Salado                             | 850'                 | 850'             | + 2,645'              | Barren      |
| T/Yates                              | 2,572'               | 2,572'           | + 923'                | Oil/Gas     |
| T/Reef                               | 2,895'               | 2,895'           | + 600'                | Water       |
| T/Delaware Mnt. Group                | 4,045'               | 4,045'           | - 550'                | Oil/Gas     |
| Bone Spring                          | 6,926'               | 6,926'           | - 3,431'              | Oil/Gas     |
| 1 <sup>st</sup> Bone Spring Sand     | 8,135'               | 6,926'           | - 4,640'              | Oil/Gas     |
| Est KOP                              | 8,378'               | 8,378'           | - 4,883'              | Oil/Gas     |
| 2 <sup>nd</sup> Bone Spring Sand     | 8,955'               | 9,180'           | - 5,460'              | Oil/Gas     |
| 2 <sup>nd</sup> BS "B" Sand/Target 1 | 9,020'               | 9,478'           | - 5,525'              | Oil/Gas     |
| TD Horizontal Hole                   | 8,855'               | 16,680           | - 5,360'              | Oil/Gas     |