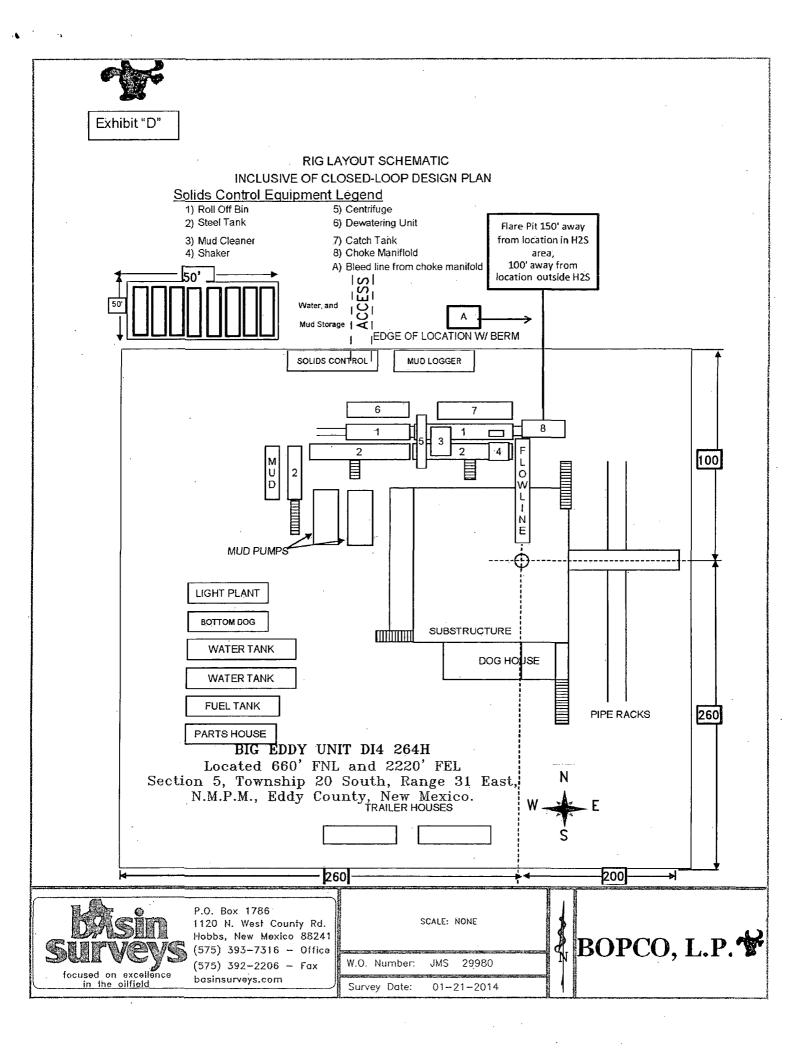

#### A) Rig Orientation and Layout

The "Rig Layout Schematic" (Sheet 6 of plat package) shows the dimensions of the well pad, closed loop system, and the location of major rig components. Only minor leveling of the well site will be required. No significant cuts or fills will be necessary. The top soil will be stockpiled on the east side of the location.

#### B) Locations of Access Road

See the Well Pad Layout, Topo Map, and Vicinity Map of the survey plat (Sheet 1, 2, and 3 of plat package).

C) Lining of the Pits

No reserve pits - closed loop system.

#### POINT 10: PLANS FOR RESTORATION OF THE SURFACE

- A) Reserve Pit Cleanup Not applicable. Closed loop drilling fluid system will be used
- B) Restoration Plans Production Developed

BOPCO, L.P. has no plans for interim reclamation to allow for additional wells to be drilled on this pad