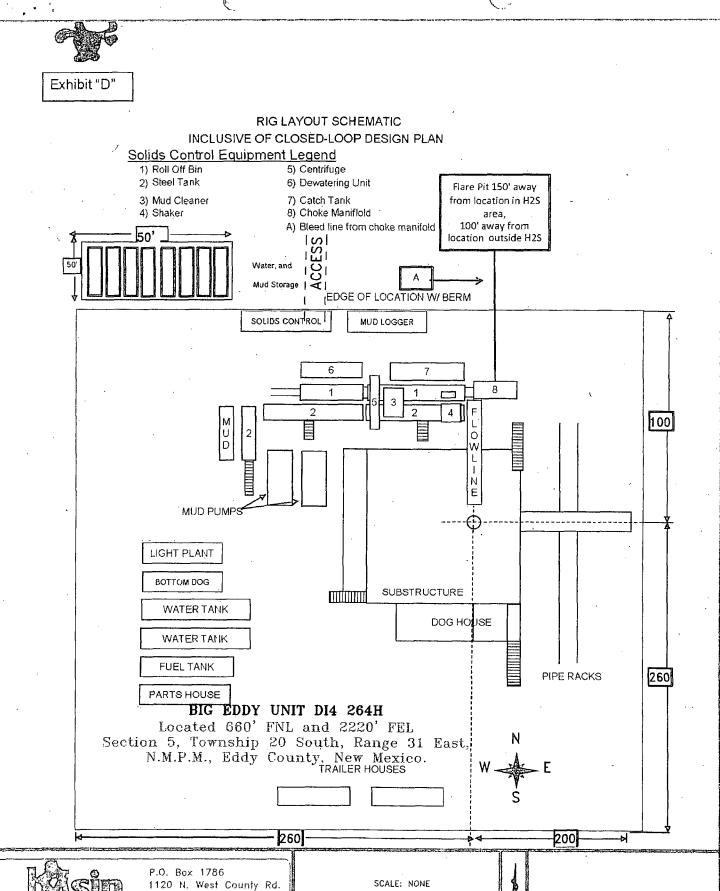

#### A) Rig Orientation and Layout

The "Rig Layout Schematic" (Sheet 6 of plat package) shows the dimensions of the well pad, closed loop system, and the location of major rig components. Only minor leveling of the well site will be required. No significant cuts or fills will be necessary. The top soil will be stockpiled on the east side of the location.

#### B) Locations of Access Road

See the Well Pad Layout, Topo Map, and Vicinity Map of the survey plat (Sheet 1, 2, and 3 of plat package).

C) Lining of the Pits

No reserve pits - closed loop system.

#### POINT 10: PLANS FOR RESTORATION OF THE SURFACE

- A) Reserve Pit Cleanup Not applicable. Closed loop drilling fluid system will be used
- B) Restoration Plans Production Developed

BOPCO, L.P. has no plans for interim reclamation to allow for additional wells to be drilled on this pad