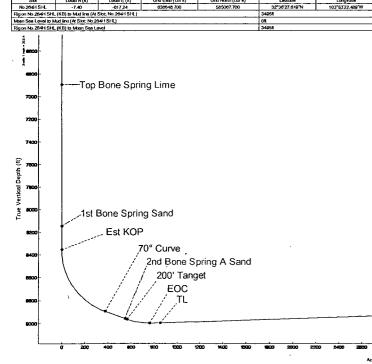

The end of the 7" casing will be set at approximately 9,310' MD, 9,020' TVD (in curve) and cemented in two stages, utilizing a DV Tool set at approximately 5,000'. Cement will be circulated to 50' above the Capitan reef.

Drilling procedure, BOP diagram, and anticipated tops are attached.

This well is located outside the R-111 Potash area and outside the Secretary's Potash area.

The surface location is nonstandard and located inside the Big Eddy Unit.

POINT 1: ESTIMATED FORMATION TOPS (See No. 2 Below)

POINT 2: WATER, OIL, GAS AND/OR MINERAL BEARING FORMATIONS

Anticipated Formation Tops: KB 3,495' (estimated)

GL 3,465'

| Formation Description                | Est. Top<br>(KB TVD) | Est. Top<br>(MD) | Est. Top<br>(Sub Sea) | Bearing     |
|--------------------------------------|----------------------|------------------|-----------------------|-------------|
| T/Fresh Water                        | 125'                 | 125'             | + 3,370'              | Fresh Water |
| Rustler Anhydrite                    | 595'                 | 595'             | + 2,900'              | Barren      |
| T/Salado                             | 850'                 | 850'             | + 2,645'              | Barren      |
| T/Yates                              | 2,572'               | 2,572'           | + 923'                | Oil/Gas     |
| T/Reef                               | 2,895'               | 2,895'           | + 600'                | Water       |
| T/Delaware Mnt. Group                | 4,045'               | 4,045'           | - 550'                | Oil/Gas     |
| Bone Spring                          | 6,926'               | 6,926'           | - 3,431'              | Oil/Gas     |
| 1 <sup>st</sup> Bone Spring Sand     | 8,135'               | 6,926'           | - 4,640'              | Oil/Gas     |
| Est KOP                              | 8,378'               | 8,378'           | - 4,883'              | Oil/Gas     |
| 2 <sup>nd</sup> Bone Spring Sand     | 8,955'               | 9,180'           | - 5,460'              | Oil/Gas     |
| 2 <sup>nd</sup> BS "B" Sand/Target 1 | 9,020'               | 9,478'           | - 5,525'              | Oil/Gas     |
| TD Horizontal Hole                   | 8,855'               | 16,680           | - 5,360'              | Oil/Gas     |