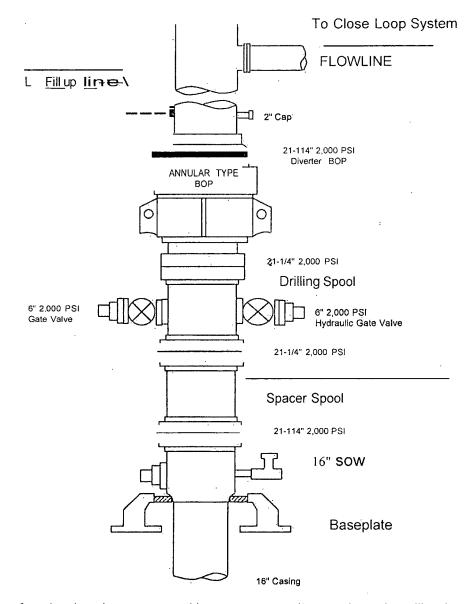

#### POINT 4: PRESSURE CONTROL EQUIPMENT (SEE ATTACHED DIAGRAM A, B, C or D)

#### BOPCO, L.P. will be utilizing a standard wellhead for this well.

The BOPE when rigged up on the 16" surface casing head (18-1/8" hole) will consist of 20" hydril and diverter system per diagram B (2,000 psi WP). The hydril when installed on surface casing will be tested to 1,000 psi.

After running the 13-3/8" casing, a 13-5/8" BOP/BOPE system with a minimum rating of 3M will be installed, used, maintained and tested as per Onshore Order 2. In addition to the high pressure test, a low pressure (250-300 psig) test will be performed.

After running the 9-5/8" intermediate casing, a 13-5/8" BOP/BOPE system with a minimum rating of 3M will be installed on the 9-5/8" intermediate casing spool (8-3/4" open hole), used, maintained and tested as per Onshore Order 2. In addition to the high pressure test, a low pressure (250-300 psig) test will be performed.

After running the 7" intermediate casing, a 13-5/8" BOP/BOPE system with a minimum rating of 3M will be installed on the 9-5/8" intermediate casing spool (8-3/4" open hole), used, maintained and tested as per Onshore Order 2. In addition to the high pressure test, a low pressure (250-300 psig) test will be performed.

These tests will be performed:

- a) Upon installation
- b) After any component changes
- c) Thirty days after a previous test
- d) As required by well conditions
- e) Anytime a seal is broken within the system

A function test to insure that the preventers are operating correctly will be performed on each trip.

BOPCO, L.P. would like to request a variance to use an armored, 3", 5000 psi WP flex hose specification for and will help hose itself is rated to to 16,680' MD (8,855' Onshore Order #2 needed for this well. system layout. the proper certified

for the choke line in the drilling of the well if the rig is equip with hose. (See hose that might be used, attached with APD exhibits). This is rig equipment quicken nipple up time thus saving money without a safety problem. The 5000 psi, and has 5000 psi flanges on each end. This well is to be drilled TVD) and max surface pressure should be +/- 2196 psi as prescribed in shown as max BHP minus 0.22 psi/ft. Thus, 3000 psi BOPE is all that is Please refer to diagrams A, B or for choke manifold and closed loop If an armored flex hose is utilized, the company man will have all of paper work for that hose available on location.