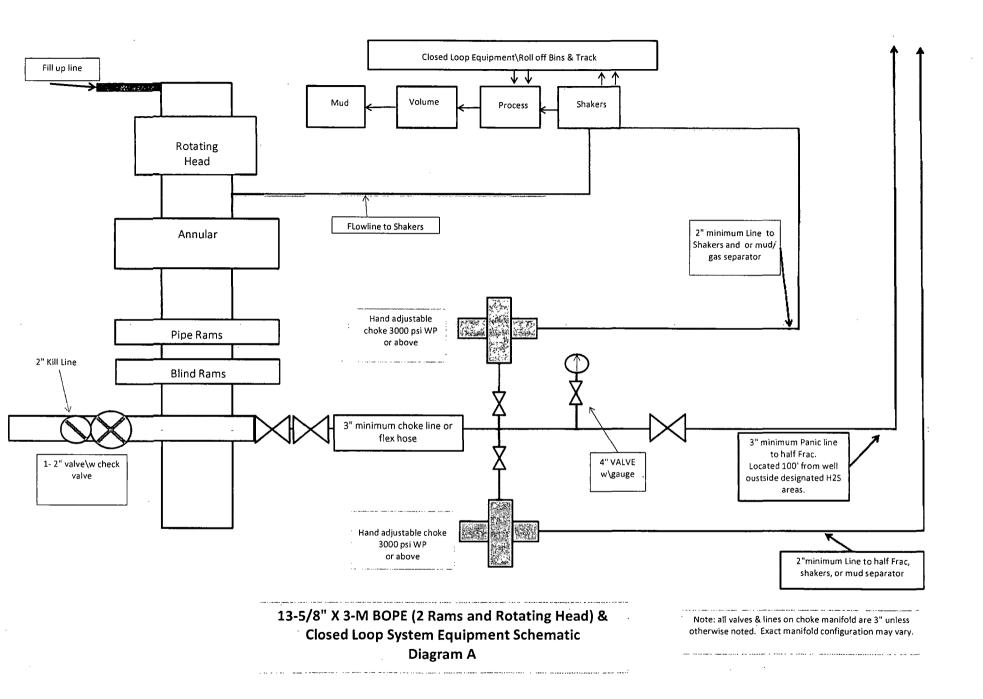

#### POINT 4: PRESSURE CONTROL EQUIPMENT (SEE ATTACHED DIAGRAM A, B, C or D)

#### BOPCO, L.P. will be utilizing a standard wellhead for this well.

The BOPE when rigged up on the 16" surface casing head (18-1/8" hole) will consist of 20" hydril and diverter system per diagram B (2,000 psi WP). The hydril when installed on surface casing will be tested to 1,000 psi.

After running the 13-3/8" casing, a 13-5/8" BOP/BOPE system with a minimum rating of 3M will be installed, used, maintained and tested as per Onshore Order 2. In addition to the high pressure test, a low pressure (250-300 psig) test will be performed.

After running the 9-5/8" intermediate casing, a 13-5/8" BOP/BOPE system with a minimum rating of 3M will be installed on the 9-5/8" intermediate casing spool (8-3/4" open hole), used, maintained and tested as per Onshore Order 2. In addition to the high pressure test, a low pressure (250-300 psig) test will be performed.

After running the 7" intermediate casing, a 13-5/8" BOP/BOPE system with a minimum rating of 3M will be installed on the 9-5/8" intermediate casing spool (8-3/4" open hole), used, maintained and tested as per Onshore Order 2. In addition to the high pressure test, a low pressure (250-300 psig) test will be performed.

These tests will be performed:

- a) Upon installation
- b) After any component changes
- c) Thirty days after a previous test
- d) As required by well conditions
- e) Anytime a seal is broken within the system

A function test to insure that the preventers are operating correctly will be performed on each trip.

BOPCO, L.P. would like to request a variance to use an armored, 3", 5000 psi WP flex hose specification for and will help hose itself is rated to to 16,680' MD (8,855' Onshore Order #2 needed for this well. system layout. the proper certified

for the choke line in the drilling of the well if the rig is equip with hose. (See hose that might be used, attached with APD exhibits). This is rig equipment quicken nipple up time thus saving money without a safety problem. The 5000 psi, and has 5000 psi flanges on each end. This well is to be drilled TVD) and max surface pressure should be +/- 2196 psi as prescribed in shown as max BHP minus 0.22 psi/ft. Thus, 3000 psi BOPE is all that is Please refer to diagrams A, B or for choke manifold and closed loop If an armored flex hose is utilized, the company man will have all of paper work for that hose available on location.