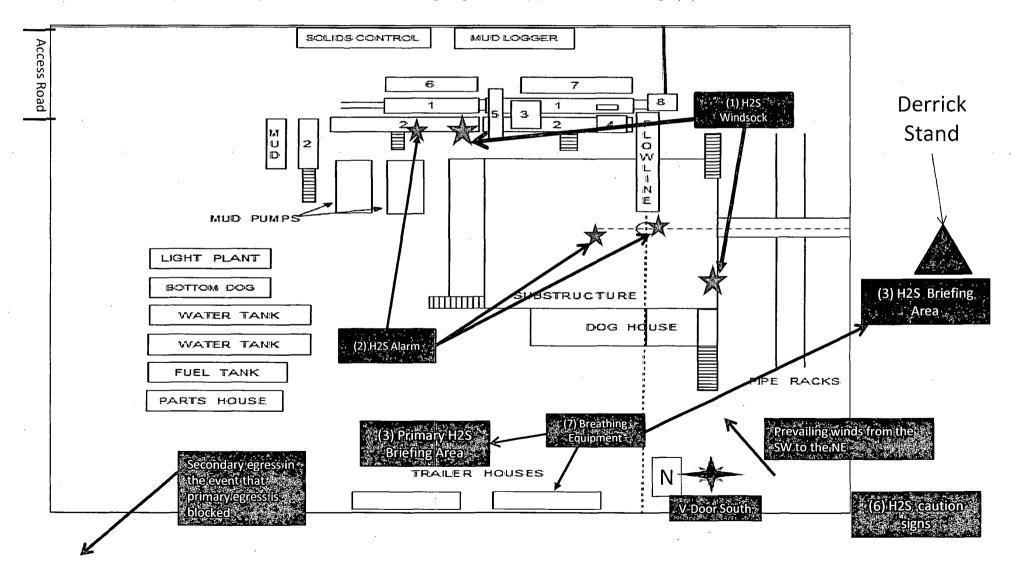

#### MUD MONITORING SYSTEM

- 1. BOPCO L.P. plans to drill the proposed well with water and does not expect to mud up. In the event of abnormal pressures that require mudding up, BOPCO L.P will record slow pump rates on the daily drilling report on a daily basis.
- 2. Visual mud monitoring equipment will be installed to detect volume changes.
- 3. Pit volume totalizers are installed on rig before spud.
- 4. BOPCO L.P. has the drilling mud checked every 24 hrs., and the daily mud check will be posted in the company man's trailer.
- 5. BOPCO L.P will be using a 3M system so trip tanks will not be required per Onshore Order #2.
- 6. Gas detections systems will be installed on exploratory wells per Onshore Order #2. Please refer to section G under point 6 in the 8pt drilling program for H2S safety information.
- 7. Sufficient mud materials will be kept at the well site to maintain mud properties and meet minimum lost circulation and weight increase requirements at all times (sack or bulk barite will not be on location until 500' above the top of the Wolfcamp).