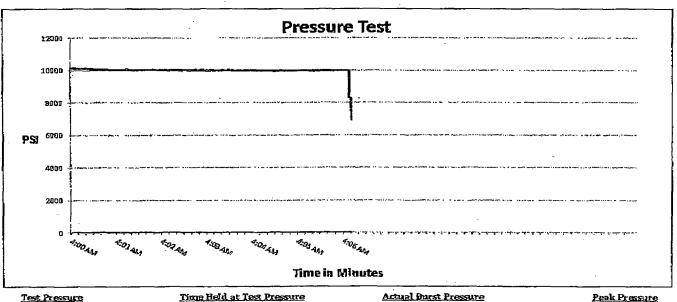

After running the 13-3/8" casing, a 13-5/8" BOP/BOPE system with a minimum rating of 3M will be installed, used, maintained and tested as per Onshore Order 2. In addition to the high pressure test, a low pressure (250-300 psig) test will be performed.

After running the 9-5/8" intermediate casing, a 13-5/8" BOP/BOPE system with a minimum rating of 3M will be installed on the 9-5/8" intermediate casing spool (8-3/4" open hole), used, maintained and tested as per Onshore Order 2. In addition to the high pressure test, a low pressure (250-300 psig) test will be performed.

After running the 7" intermediate casing, a 13-5/8" BOP/BOPE system with a minimum rating of 3M will be installed on the 9-5/8" intermediate casing spool (8-3/4" open hole), used, maintained and tested as per Onshore Order 2. In addition to the high pressure test, a low pressure (250-300 psig) test will be performed.

These tests will be performed:

- a) Upon installation
- b) After any component changes
- c) Thirty days after a previous test
- d) As required by well conditions
- e) Anytime a seal is broken within the system