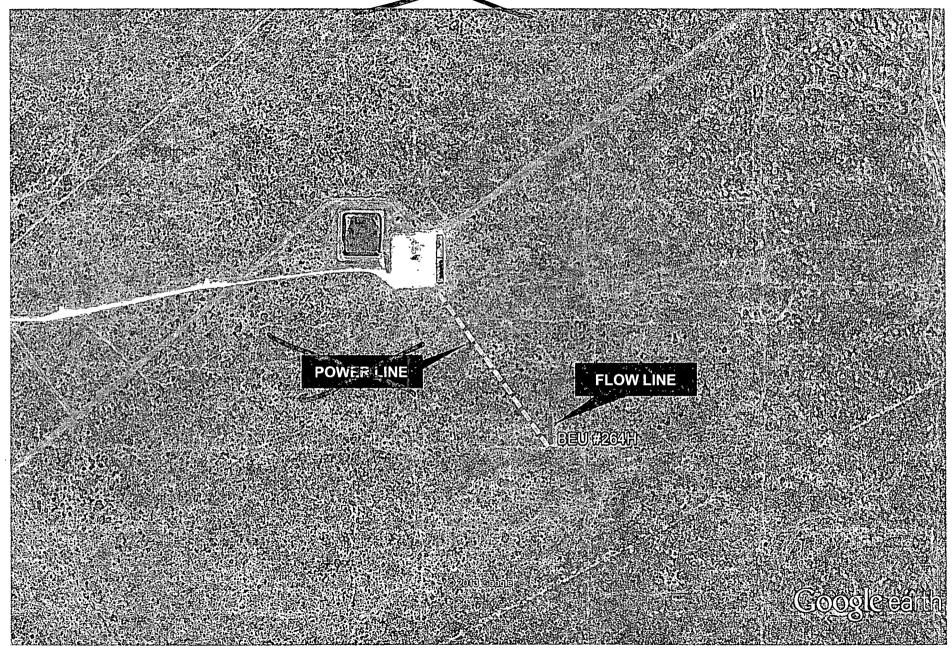

New production facilities (to be referred to as BEU Drilling Island "DI" #4 Battery) will be built on the same pad north of the proposed well located within Sec 5, T20S, R31E. A new 2-7/8" or 3-1/2" diameter steel flowline is to be run above ground. The flowline is expected to carry oil, water and gas. In the event that the power is not accessible or insufficient, power will be supplied by a generator until adequate power can be supplied from the utility company.

No independent archeological survey has been done. This well location is located in the area covered by Memorandum of Agreement – Permian Basin. A Payment of \$1,507.00 fee for this project is included in this application. Any location or construction conflicts will be resolved before construction begins. Please see diagram 4 for flowline route.

# Flowline and Powerline Route Diagram 4