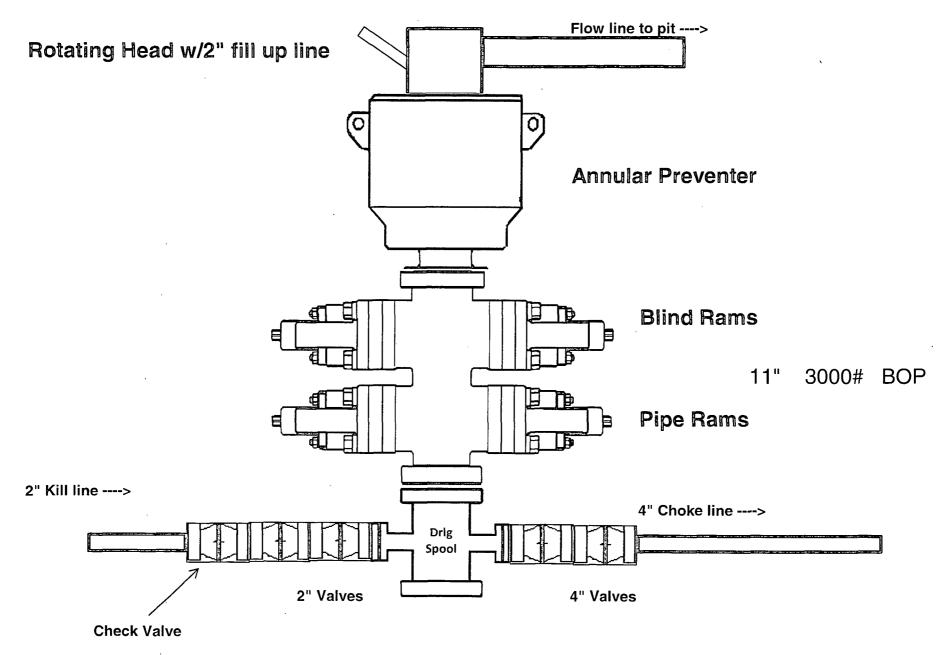

#### 9. Pressure Control Equipment:

A 13 5/8" 2000 psi Hydril type annular preventer with mud cross, choke manifold, chokes, kill line, Kelly cock, safety valve and subs to fit all drill strings in use as provided for in Onshore Order #2 will be nippled up on the 13 3/8" x 2000 psi SOW X 13 5/8" x 2000 psi casing head (see attached BOPE drawings). This unit will be hydraulically operated and will be tested by independent tester using test plug to 250 psig/300 psig low and 1000 psig high. Choke line valve, chokes, upper Kelly cock valve, safety valve shall also be tested to 250 psig/300 psig low and 2000 psig high by independent tester.

After setting the 9 5/8" intermediate casing the following BOPE as provided for in Onshore Order #2 will be rigged up on the 9 5/8" intermediate casing spool (13 5/8" 2000 psi x 11" 3000 psi): 11" X 3000 psi annular, 11" X 3000 psi double ram type preventer with blind rams on top and 4 1/2" drill pipe rams on the bottom, choke, mud cross, choke manifold, 4" diameter choke line, 2" kill line, kelly cock, safety valve with proper subs for all drill string connections in use (see attached BOPE drawings). The BOPE including auxiliary equipment (chokes, choke manifold etc.) will be tested by independent tester.

Test plug will be used and all BOPE tested to 250 psig/ 300 psig low pressure and 3000 psig high pressure for 10 minutes. Annular preventer will be tested to 1500 psig. BOP stack will be used continuously until total depth is reached. Pipe rams will be operationally checked each 24-hour period.

Blind rams will be operationally checked on each trip out of the hole. These checks will be noted on the daily tour sheets. Any time a component of the BOP stack or choke manifold is changed or installed BOPE will be re-tested as required.