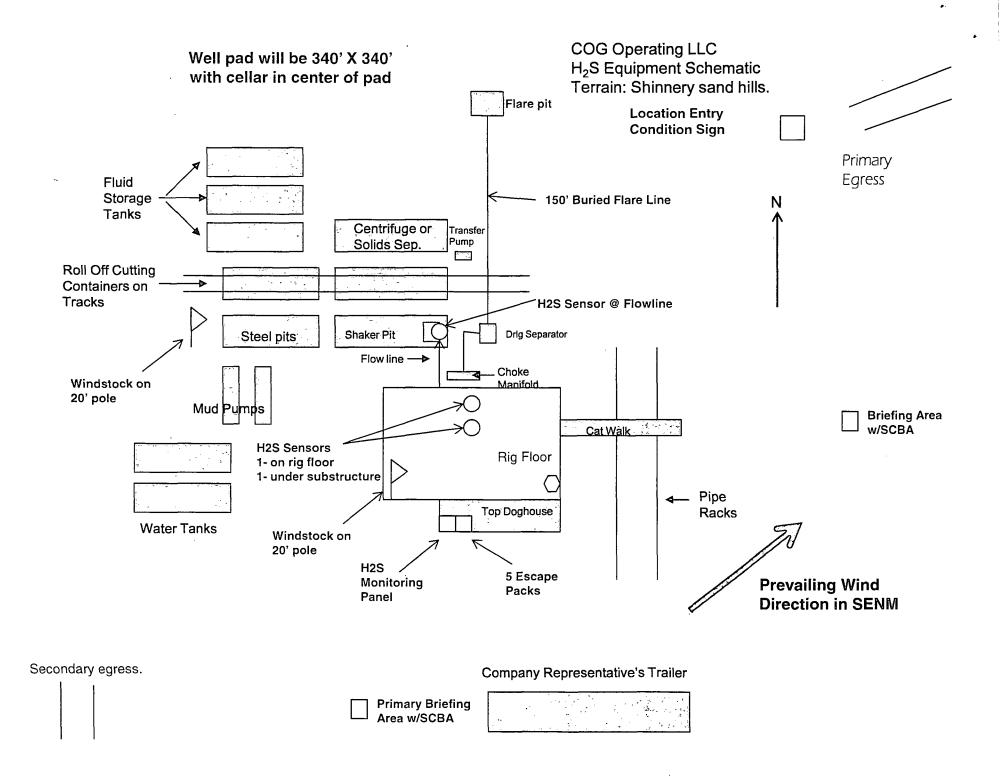

#### 13. Abnormal Conditions, Pressures, Temperatures and Potential Hazards:

No abnormal pressures or temperatures are anticipated. The estimated bottom hole temperature is 103° Fahrenheit and estimated maximum bottom hole pressure is 3258 psi.. Wells in this area will penetrate formations that are known or could reasonably be expected to contain hydrogen sulfide. Therefore, a H<sub>2</sub>S drilling operations plan is included with this APD. Hydrogen sulfide detection equipment will be operational and breathing equipment will be on location after drilling out the 13 3/8" casing shoe and until the 5 ½" casing is cemented. If while drilling the intermediate hole section H<sub>2</sub>S concentrations exceed 100 ppm the well will be shut-in and a remote operated choke installed. A remote operated choke will be installed as part of the 3000 psi BOP equipment rigged up after setting 9 5/8" casing and before drilling the casing shoe. COG will comply with Onshore Order #6. All BOPE testing companies used by COG have H2S certified employees and will work on H2S locations. No major loss circulation zones have been reported in offsetting wells.