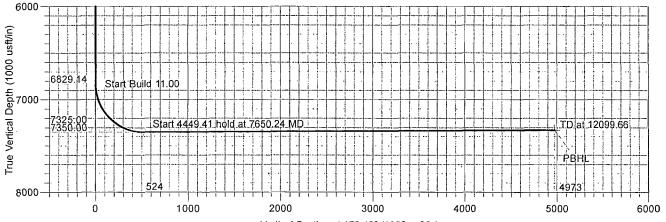

#### 9. Pressure Control Equipment:

A 13 5/8" 2000 psi Hydril type annular preventer with mud cross, choke manifold, chokes, kill line, Kelly cock, safety valve and subs to fit all drill strings in use as provided for in Onshore Order #2 will be nippled up on the 13 3/8" x 2000 psi SOW X 13 5/8" x 2000 psi casing head (see attached BOPE drawings). This unit will be hydraulically operated and will be tested by independent tester using test plug to 250 psig/300 psig low and 1000 psig high. Choke line valve, chokes, upper Kelly cock valve, safety valve shall also be tested to 250 psig/300 psig low and 2000 psig high by independent tester.

After setting the 9 5/8" intermediate casing the following BOPE as provided for in Onshore Order #2 will be rigged up on the 9 5/8" intermediate casing spool (13 5/8" 2000 psi x 11" 3000 psi): 11" X 3000 psi annular, 11" X 3000 psi double ram type preventer with blind rams on top and 4 1/2" drill pipe rams on the bottom, choke, mud cross, choke manifold, 4" diameter choke line, 2" kill line, kelly cock, safety valve with proper subs for all drill string connections in use (see attached BOPE drawings). The BOPE including auxiliary equipment (chokes, choke manifold etc.) will be tested by independent tester.

Test plug will be used and all BOPE tested to 250 psig/ 300 psig low pressure and 3000 psig high pressure for 10 minutes. Annular preventer will be tested to 1500 psig. BOP stack will be used continuously until total depth is reached. Pipe rams will be operationally checked each 24-hour period.