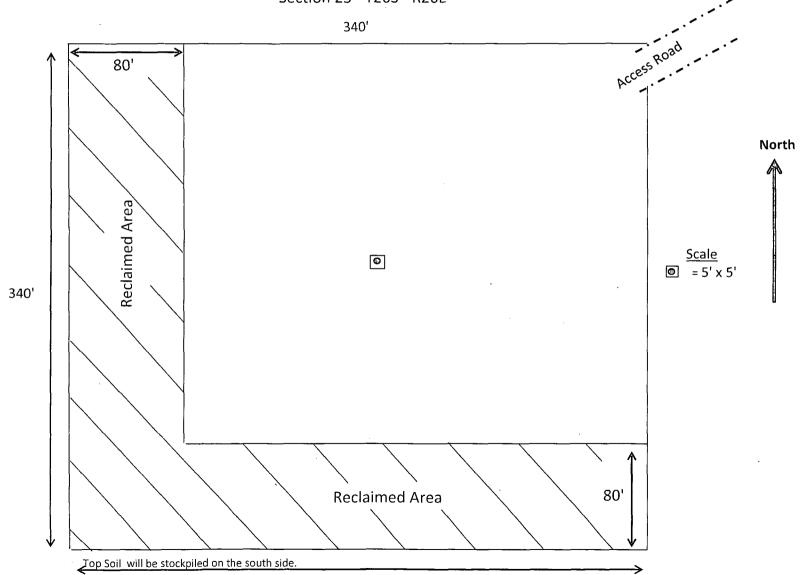

SECTION 25, TOWNSHIP 26 SOUTH, RANGE 26 EAST, N.M.P.M., NEW MEXICO EDDY COUNTY 600' 170' NORTH NW COR. NE COR. WELL PAD **OFFSET** WELL PAD 3412.2' 3415.2' 3414.7 SECTION 24 HORNED OWL FEDERAL #1H SECTION 25 0 170' WEST 170' EAST ELEV - 3415.1' OFFSET **OFFSET**  $LAT. = 32.020325^{\circ} N$ 3415.9' 3413.4' LONG.= 104.253325° W SW COR. SE COR. TOPSOIL WELL PAD WELL PAD 3411.0' 3416.0' 170' SOUTH OFFSET 3412.5' ALL FEATURES ARE EXISTING UNLESS OTHERWISE NOTED 600'