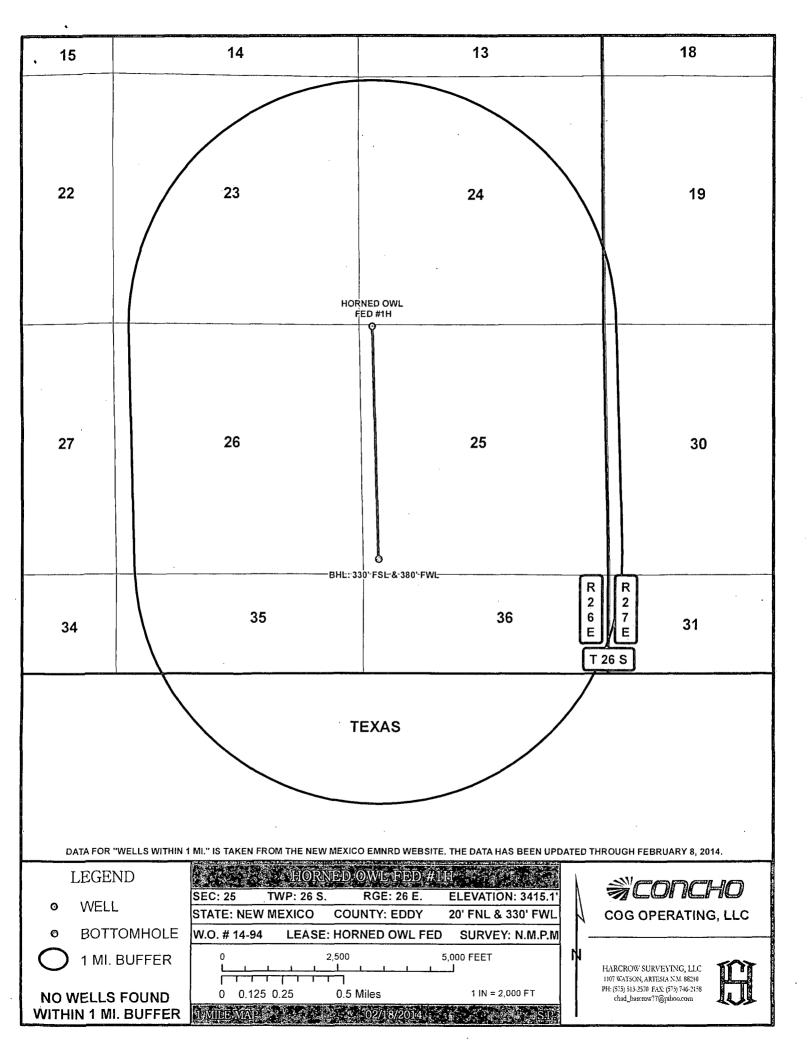

### COG OPERATING, LLC

Eddy County, NM Horned Owl Federal 1H 1H

Lateral

Plan: Plan #1

### **Standard Planning Report**

13 March, 2014

Section Distances Sec25,T26S,R26E SHL - Unit D 20.1'FNL, 330.0'FWL PP 330.0'FNL, 333.2'FWL PBHL - Unit M 330.0'FSL, 380.0'FWL

| Plan Sections Measured Depth (usft) | inclination! | Azimuth | Vertical<br>Depth<br>(usft) | +N/-S<br>(úsft) | +E/-W<br>(usft) | Dogleg<br>Rate:<br>(?/100usft) | Build<br>Rate<br>(*/100usft) | Turn<br>Rate<br>(°/100usft) | TFO .  | . Target           |
|-------------------------------------|--------------|---------|-----------------------------|-----------------|-----------------|--------------------------------|------------------------------|-----------------------------|--------|--------------------|
| 0.00                                | 0.00         | 0.00    | 0.00                        | 0.00            | 0.00            | 0.00                           | 0.00                         | 0.00                        | 0.00   |                    |
| 6,829.14                            | 0.00         | 0.00    | 6,829.14                    | 0.00            | 0.00            | 0.00                           | 0.00                         | 0.00                        | 0.00   |                    |
| 7,650.24                            | 90.32        | 178.48  | 7,350.00                    | -523.61         | 13.86           | 11.00                          | 11.00                        | 0.00                        | 178.48 |                    |
| 12,099.66                           | 90.32        | 178.48  | 7,325.00                    | -4,971.40       | 131.60          | 0.00                           | 0.00                         | 0.00                        | 0.00   | Horned Owl 1H PBHL |