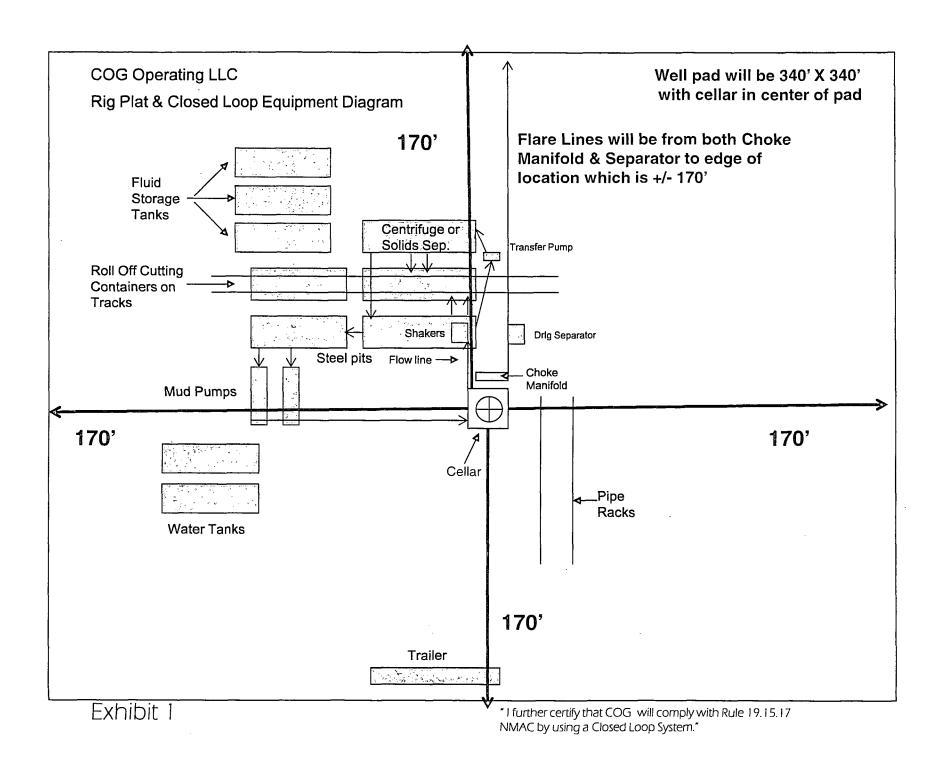

------------------|
| 1   | 0.00     | 0.00  | 0.00   | 0.00    | 0.00     | 0.00   | 0.00  | 0.00   | 0.00    | -                |
| 2   | 6829.14  | 0.00  | 0.00   | 6829.14 | 0.00     | 0.00   | 0.00  | 0.00   | 0.00    |                  |
| 3   | 7650.24  | 90.32 | 178.48 | 7350.00 | -523.61  | 13.86  | 11.00 | 178.48 | 523.80  |                  |
| 4   | 12099.66 | 90.32 | 178.48 | 7325.00 | -4971.40 | 131.60 | 0.00  | 0.00   | 4973.14 | Horned Owl 1H PB |



ARCHER DIRECTIONAL DRILLING SERVICES 12101 Cutten Rd. Houston, Texas 77066 Phone: 281-301-2600 Fax: 281-301-2795

Design: Plan #1 (1H/Lateral) Created By: Ivonne Gonzalez Date: 15:09, March 13 2014

## 2,000 psi BOP Schematic



## 3,000 psi BOP Schematic



### 2M Choke Manifold Equipment



### 3M Choke Manifold Equipment







### COG OPERATING LLC HYDROGEN SULFIDE DRILLING OPERATIONS PLAN

#### 1. HYDROGEN SULFIDE TRAINING

All personnel, whether regularly assigned, contracted, or employed on an unscheduled basis, will receive training from a qualified instructor in the following areas prior to commencing drilling operations on this well:

- a. The hazards and characteristics of hydrogen sulfide  $(H_2S)$ .
- b. The proper use and maintenance of personal protective equipment and life support systems.
- c. The proper use of H<sub>2</sub>S detectors, alarms, warning systems, briefing areas, evacuation procedures, and prevailing winds.
- d. The proper techniques for first aid and rescue procedures.

In addition, supervisory personnel will be trained in the following areas:

- a. The effects of H2S on metal com