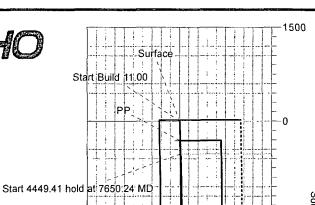

#### 10. Production Hole Drilling Summary:

Drill 8 ¾" hole to 6829.' Kick off 8 ¾" hole at +/-6829', building curve at 11°/100' to 90.32° inclination AZ 178.48° at 7650' MD/7350' TVD. Reduce hole to 7 7/8" and continue lateral section at 90.32° inc., az 178.48° for +/-4450' lateral to TD at +/-12100'MD/7325'TVD. Run 5-1/2" production casing. 5 ½" casing will be isolated by a single stage cement job. Cement will be calculated to surface (min tie back is 200' above 9 5/8" csg shoe).

| Plan Sections Measured Depth (usft) | inclination! | Azimuth | Vertical<br>Depth<br>(usft) | +N/-S<br>(úsft) | +E/-W<br>(usft) | Dogleg<br>Rate:<br>(?/100usft) | Build<br>Rate<br>(*/100usft) | Turn<br>Rate<br>(°/100usft) | TFO .  | . Target           |
|-------------------------------------|--------------|---------|-----------------------------|-----------------|-----------------|--------------------------------|------------------------------|-----------------------------|--------|--------------------|
| 0.00                                | 0.00         | 0.00    | 0.00                        | 0.00            | 0.00            | 0.00                           | 0.00                         | 0.00                        | 0.00   |                    |
| 6,829.14                            | 0.00         | 0.00    | 6,829.14                    | 0.00            | 0.00            | 0.00                           | 0.00                         | 0.00                        | 0.00   |                    |
| 7,650.24                            | 90.32        | 178.48  | 7,350.00                    | -523.61         | 13.86           | 11.00                          | 11.00                        | 0.00                        | 178.48 |                    |
| 12,099.66                           | 90.32        | 178.48  | 7,325.00                    | -4,971.40       | 131.60          | 0.00                           | 0.00                         | 0.00                        | 0.00   | Horned Owl 1H PBHL |