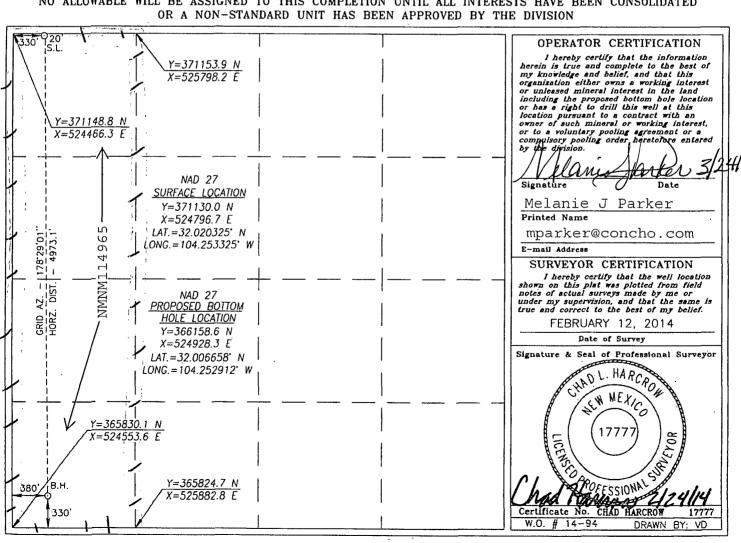

SECTION 25, TOWNSHIP 26 SOUTH, RANGE 26 EAST, N.M.P.M., NEW MEXICO EDDY COUNTY 600' 170' NORTH NW COR. NE COR. WELL PAD **OFFSET** WELL PAD 3412.2' 3415.2' 3414.7 SECTION 24 HORNED OWL FEDERAL #1H SECTION 25 0 170' WEST 170' EAST ELEV - 3415.1' OFFSET **OFFSET**  $LAT. = 32.020325^{\circ} N$ 3415.9' 3413.4' LONG.= 104.253325° W SW COR. SE COR. TOPSOIL WELL PAD WELL PAD 3411.0' 3416.0' 170' SOUTH OFFSET 3412.5' ALL FEATURES ARE EXISTING UNLESS OTHERWISE NOTED 600'

# HORNED OWL FEDERAL #1H WELL LOCATED 20 FEET FROM THE NORTH LINE AND 330 FEET FROM THE WEST LINE OF SECTION 25, TOWNSHIP 26 SOUTH, RANGE 26 EAST, N.M.P.M., EDDY COUNTY, NEW MEXICO

OPERATING.

 SURVEY
 DATE:
 2/12/2014
 PAGE:
 1
 0F
 1

 DRAFTING
 DATE:
 2/14/2014
 FILE:
 14-94

 APPROVED
 BY:
 CH
 DRAWN
 BY:
 VD
 FILE:
 14-94