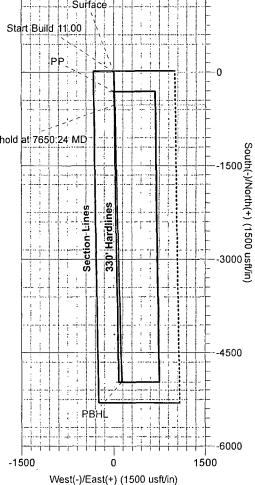

### COG OPERATING, LLC

Eddy County, NM Horned Owl Federal 1H 1H

Lateral

Plan: Plan #1

### **Standard Planning Report**

13 March, 2014

Section Distances Sec25,T26S,R26E SHL - Unit D 20.1'FNL, 330.0'FWL PP 330.0'FNL, 333.2'FWL PBHL - Unit M 330.0'FSL, 380.0'FWL

| Plan Sections Measured Depth (usft) | inclination! | Azimuth | Vertical<br>Depth<br>(usft) | +N/-S<br>(úsft) | +E/-W<br>(usft) | Dogleg<br>Rate:<br>(?/100usft) | Build<br>Rate<br>(*/100usft) | Turn<br>Rate<br>(°/100usft) | TFO .  | . Target           |
|-------------------------------------|--------------|---------|-----------------------------|-----------------|-----------------|--------------------------------|------------------------------|-----------------------------|--------|--------------------|
| 0.00                                | 0.00         | 0.00    | 0.00                        | 0.00            | 0.00            | 0.00                           | 0.00                         | 0.00                        | 0.00   |                    |
| 6,829.14                            | 0.00         | 0.00    | 6,829.14                    | 0.00            | 0.00            | 0.00                           | 0.00                         | 0.00                        | 0.00   |                    |
| 7,650.24                            | 90.32        | 178.48  | 7,350.00                    | -523.61         | 13.86           | 11.00                          | 11.00                        | 0.00                        | 178.48 |                    |
| 12,099.66                           | 90.32        | 178.48  | 7,325.00                    | -4,971.40       | 131.60          | 0.00                           | 0.00                         | 0.00                        | 0.00   | Horned Owl 1H PBHL |