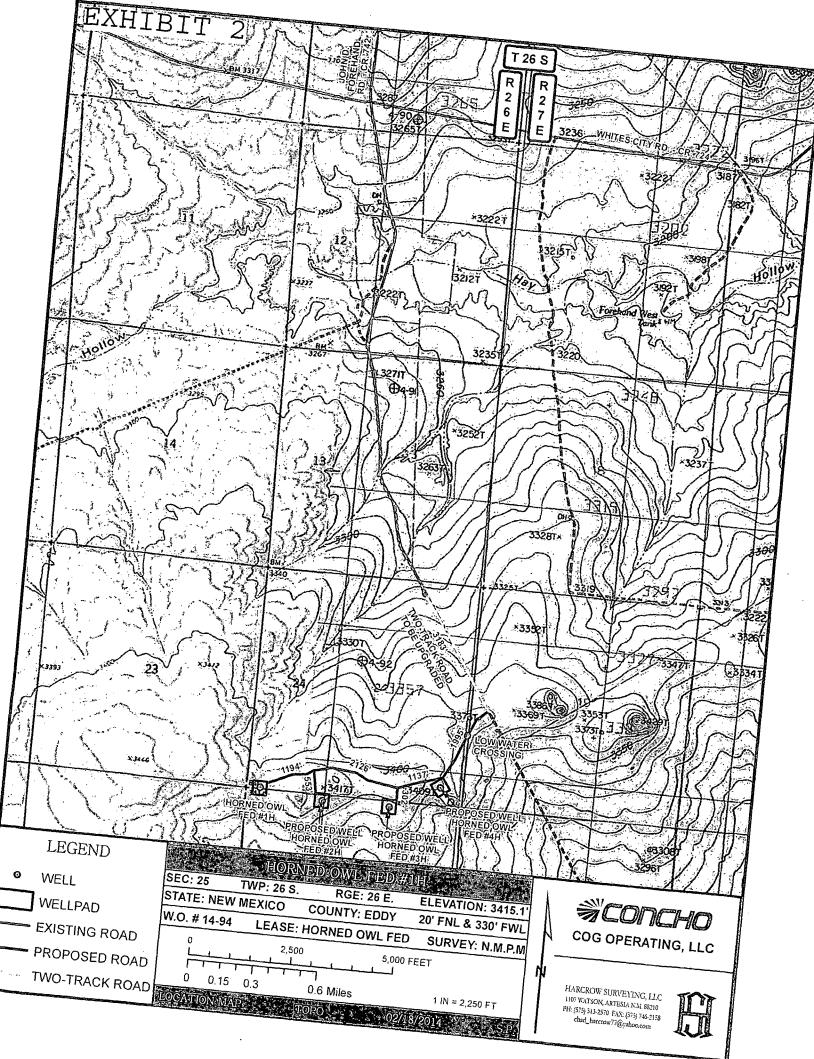

#### DIRECTIONS TO LOCATION

FROM THE INTERSECTION OF COUNTY ROAD #724 (WHITE CITY RD) AND COUNTY ROAD #742 (JOHN D FOREHAND RD) GO APPROX. 2.3 MILES SOUTH ALONG CR #742; THEN ROAD BECOMES A TWO TRACK ROAD. CONTINUE SOUTH AND GO APPROX. 0.6 MILE; THEN PROPOSED WELL IS APPROX. 5900 FEET SOUTHWEST.