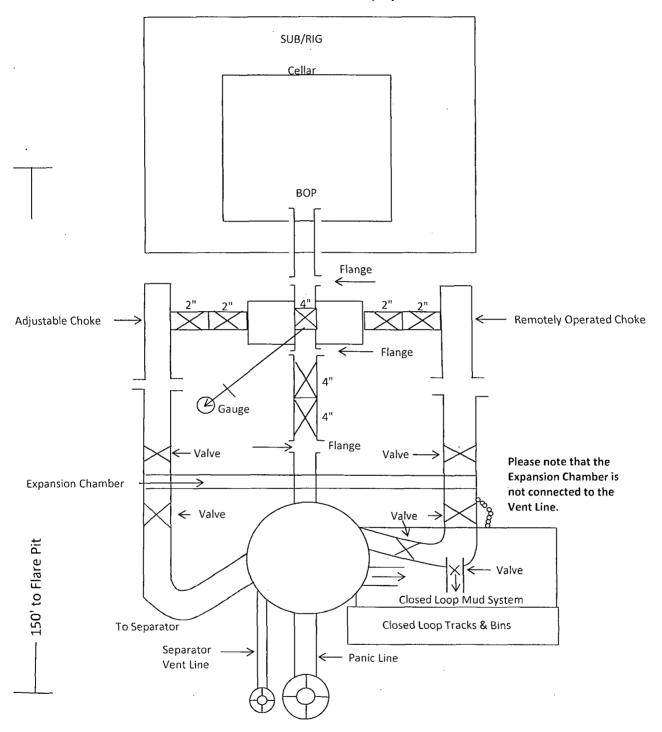

#### 9. Pressure Control Equipment:

A 13 5/8" 2000 psi Hydril type annular preventer with mud cross, choke manifold, chokes, kill line, Kelly cock, safety valve and subs to fit all drill strings in use as provided for in Onshore Order #2 will be nippled up on the 13 3/8" x 2000 psi SOW X 13 5/8" x 2000 psi casing head (see attached BOPE drawings). This unit will be hydraulically operated and will be tested by independent tester using test plug to 250 psig/300 psig low and 1000 psig high. Choke line valve, chokes, upper Kelly cock valve, safety valve shall also be tested to 250 psig/300 psig low and 2000 psig high by independent tester.

After setting the 9 5/8" intermediate casing the following BOPE as provided for in Onshore Order #2 will be rigged up on the 9 5/8" intermediate casing spool (13 5/8" 2000 psi x 11" 3000 psi): 11" X 3000 psi annular, 11" X 3000 psi double ram type preventer with blind rams on top and 4 1/2" drill pipe rams on the bottom, choke, mud cross, choke manifold, 4" diameter choke line, 2" kill line, kelly cock, safety valve with proper subs for all drill string connections in use (see attached BOPE drawings). The BOPE including auxiliary equipment (chokes, choke manifold etc.) will be tested by independent tester.

#### 13. Abnormal Conditions, Pressures, Temperatures and Potential Hazards:

No abnormal pressures or temperatures are anticipated. The estimated bottom hole temperature is 103° Fahrenheit and estimated maximum bottom hole pressure is 3258 psi.. Wells in this area will penetrate formations that are known or could reasonably be expected to contain hydrogen sulfide. Therefore, a H<sub>2</sub>S drilling operations plan is included with this APD. Hydrogen sulfide detection equipment will be operational and breathing equipment will be on location after drilling out the 13 3/8" casing shoe and until the 5 ½" casing is cemented. If while drilling the intermediate hole section H<sub>2</sub>S concentrations exceed 100 ppm the well will be shut-in and a remote operated choke installed. A remote operated choke will be installed as part of the 3000 psi BOP equipment rigged up after setting 9 5/8" casing and before drilling the casing shoe. COG will comply with Onshore Order #6. All BOPE testing companies used by COG have H2S certified employees and will work on H2S locations. No major loss circulation zones have been reported in offsetting wells.