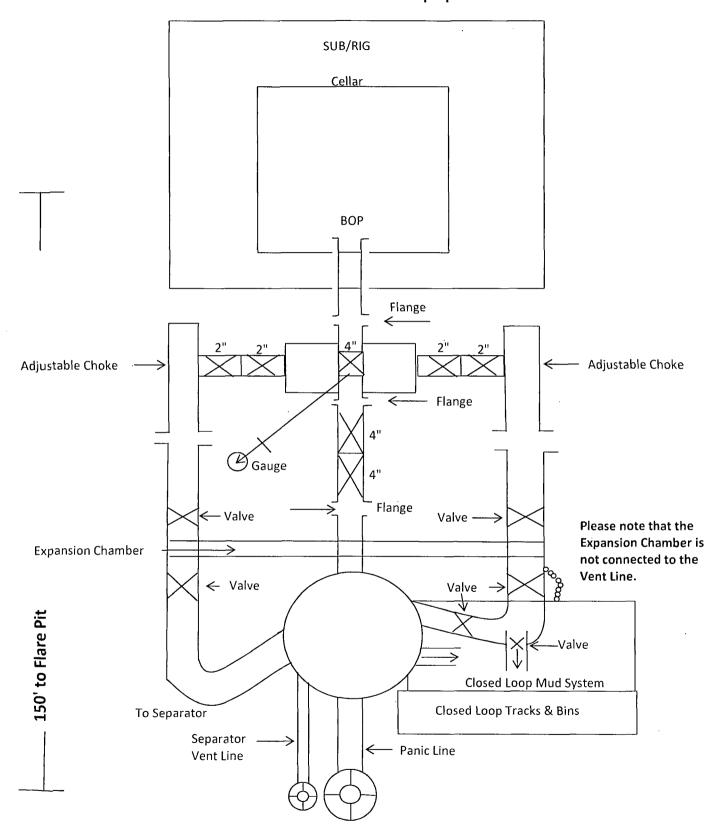

#### 9. Pressure Control Equipment:

A 13 5/8" 2000 psi Hydril type annular preventer with mud cross, choke manifold, chokes, kill line, Kelly cock, safety valve and subs to fit all drill strings in use as provided for in Onshore Order #2 will be nippled up on the 13 3/8" x 2000 psi SOW X 13 5/8" x 2000 psi casing head (see attached BOPE drawings). This unit will be hydraulically operated and will be tested by independent tester using test plug to 250 psig/300 psig low and 1000 psig high. Choke line valve, chokes, upper Kelly cock valve, safety valve shall also be tested to 250 psig/300 psig low and 2000 psig high by independent tester.

After setting the 9 5/8" intermediate casing the following BOPE as provided for in Onshore Order #2 will be rigged up on the 9 5/8" intermediate casing spool (13 5/8" 2000 psi x 11" 3000 psi): 11" X 3000 psi annular, 11" X 3000 psi double ram type preventer with blind rams on top and 4 1/2" drill pipe rams on the bottom, choke, mud cross, choke manifold, 4" diameter choke line, 2" kill line, kelly cock, safety valve with proper subs for all drill string connections in use (see attached BOPE drawings). The BOPE including auxiliary equipment (chokes, choke manifold etc.) will be tested by independent tester.

#### 13. Abnormal Conditions, Pressures, Temperatures and Potential Hazards:

No abnormal pressures or temperatures are anticipated. The estimated bottom hole temperature is 103° Fahrenheit and estimated maximum bottom hole pressure is 3258 psi.. Wells in this area will penetrate formations that are known or could reasonably be expected to contain hydrogen sulfide. Therefore, a H<sub>2</sub>S drilling operations plan is included with this APD. Hydrogen sulfide detection equipment will be operational and breathing equipment will be on location after drilling out the 13 3/8" casing shoe and until the 5 ½" casing is cemented. If while drilling the intermediate hole section H<sub>2</sub>S concentrations exceed 100 ppm the well will be shut-in and a remote operated choke installed. A remote operated choke will be installed as part of the 3000 psi BOP equipment rigged up after setting 9 5/8" casing and before drilling the casing shoe. COG will comply with Onshore Order #6. All BOPE testing companies used by COG have H2S certified employees and will work on H2S locations. No major loss circulation zones have been reported in offsetting wells.