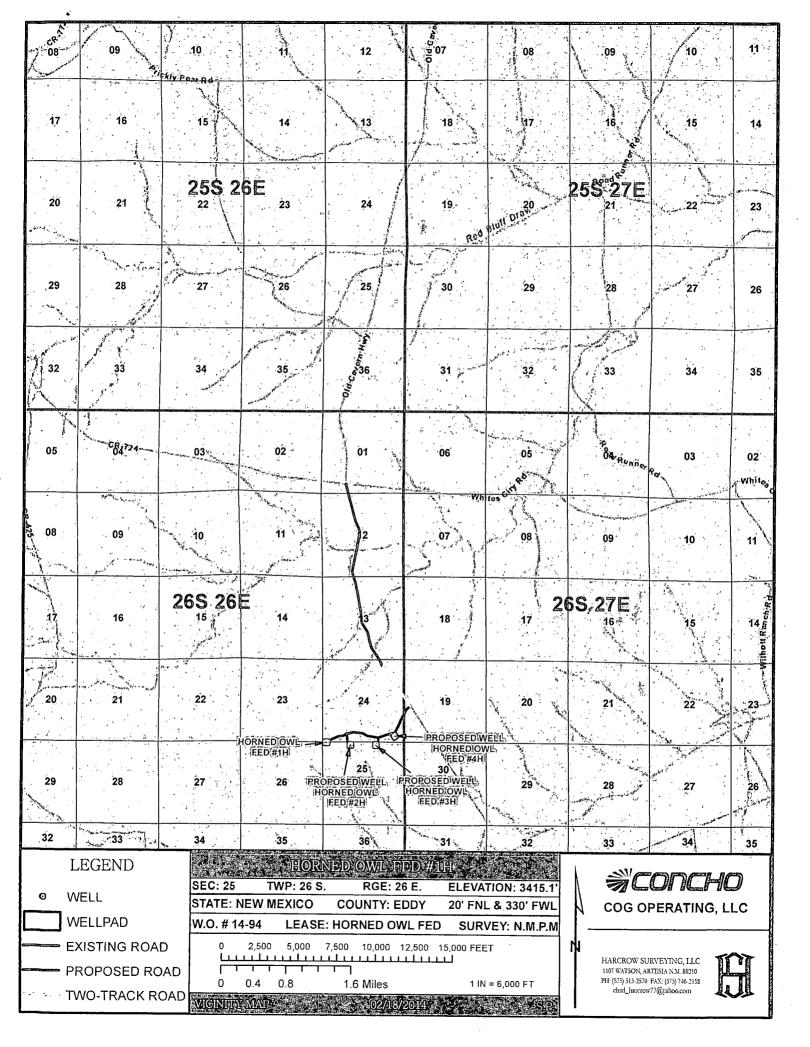

SECTION 25, TOWNSHIP 26 SOUTH, RANGE 26 EAST, N.M.P.M., NEW MEXICO EDDY COUNTY 600' 170' NORTH NW COR. NE COR. WELL PAD **OFFSET** WELL PAD 3412.2' 3415.2' 3414.7 SECTION 24 HORNED OWL FEDERAL #1H SECTION 25 0 170' WEST 170' EAST ELEV - 3415.1' OFFSET **OFFSET**  $LAT. = 32.020325^{\circ} N$ 3415.9' 3413.4' LONG.= 104.253325° W SW COR. SE COR. TOPSOIL WELL PAD WELL PAD 3411.0' 3416.0' 170' SOUTH OFFSET 3412.5' ALL FEATURES ARE EXISTING UNLESS OTHERWISE NOTED 600'

#### DIRECTIONS TO LOCATION

FROM THE INTERSECTION OF COUNTY ROAD #724 (WHITE CITY RD) AND COUNTY ROAD #742 (JOHN D FOREHAND RD) GO APPROX. 2.3 MILES SOUTH ALONG CR #742; THEN ROAD BECOMES A TWO TRACK ROAD. CONTINUE SOUTH AND GO APPROX. 0.6 MILE; THEN PROPOSED WELL IS APPROX. 5900 FEET SOUTHWEST.

# HORNED OWL FEDERAL #1H WELL LOCATED 20 FEET FROM THE NORTH LINE AND 330 FEET FROM THE WEST LINE OF SECTION 25, TOWNSHIP 26 SOUTH, RANGE 26 EAST, N.M.P.M., EDDY COUNTY, NEW MEXICO

OPERATING.

 SURVEY
 DATE:
 2/12/2014
 PAGE:
 1
 0F
 1