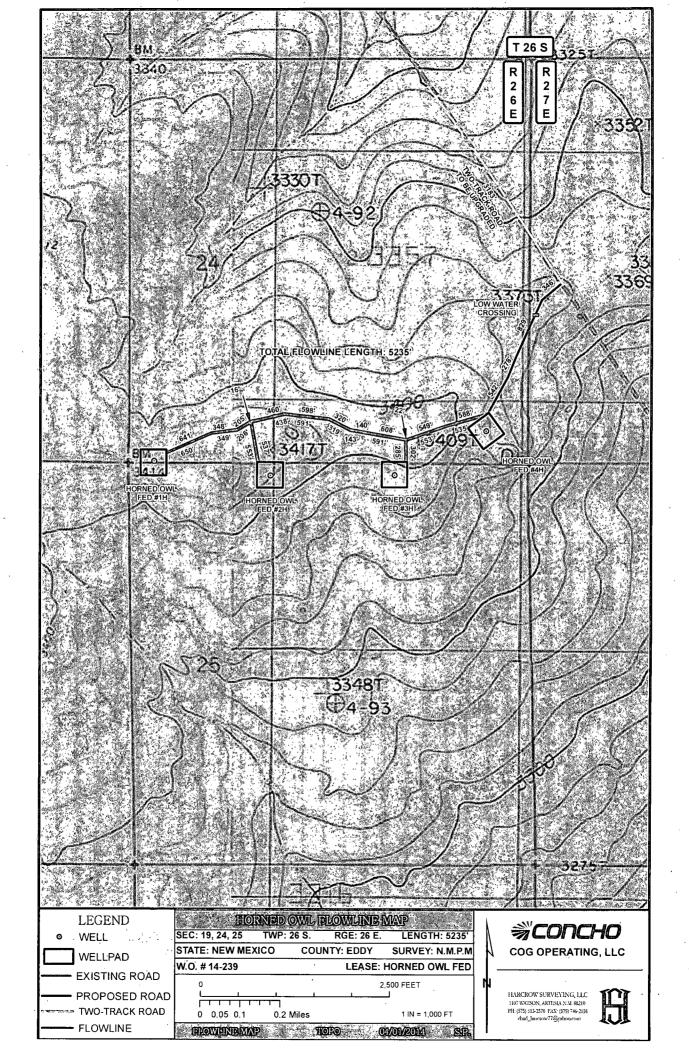

\*(Instructions on page 2)

Conditions of approval, if any, are attached.

Surface Use Plan COG Operating LLC Horned Owl Federal #4H SHL: 390' FSL & 590' FEL

FEL

Section 24, T26S, R26E BHL: 330' FSL & 380' FEL

UL P

ULP

Section 25, T26S, R26E Eddy County, New Mexico