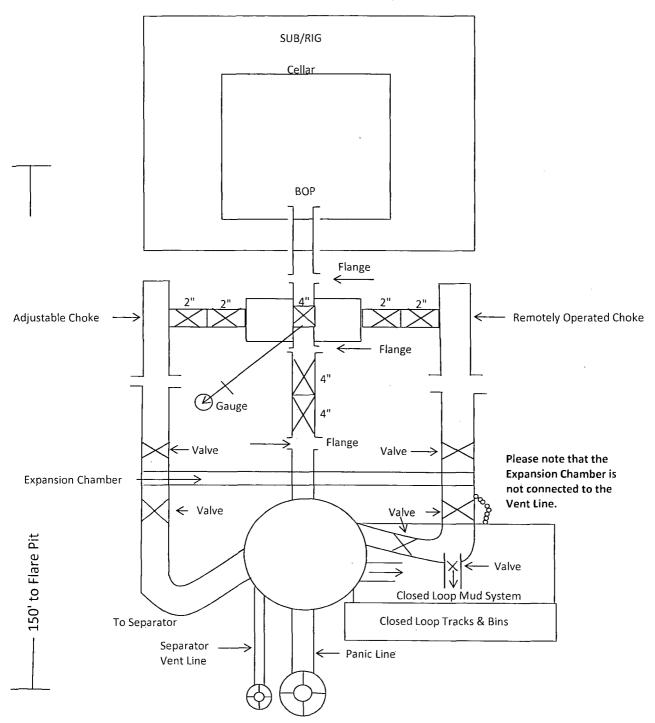

| Inc   | Azi    | TVD     | +N/-S    | +E/-W  | Dleg  | TFace  | VSect   | Target             |
|-----|----------|-------|--------|---------|----------|--------|-------|--------|---------|--------------------|
| 1   | 0.00     | 0.00  | 0.00   | 0.00    | 0.00     | 0.00   | 0.00  | 0.00   | 0.00    |                    |
| 2   | 7029.15  | 0.00  | 0.00   | 7029.15 | 0.00     | 0.00   | 0.00  | 0.00   | 0.00    |                    |
| 3   | 7852.65  | 90.58 | 176.95 | 7550.00 | -525.44  | 28.01  | 11.00 | 176.95 | 526.19  |                    |
| 4   | 12749.51 | 90.58 | 176.95 | 7500.00 | -5415.10 | 288.70 | 0.00  | 0.00   | 5422.79 | Horned Owl 4H PBHL |



# 2,000 psi BOP Schematic



# 3,000 psi BOP Schematic



## 2M Choke Manifold Equipment



### 3M Choke Manifold Equipment







# COG OPERATING LLC HYDROGEN SULFIDE DRILLING OPERATIONS PLAN

#### 1. HYDROGEN SULFIDE TRAINING

All personnel, whether regularly assigned, contracted, or employed on an unscheduled basis, will receive training from a qualified instructor in the following areas prior to commencing drilling operations on this well:

- a. The hazards and characteristics of hydrogen sulfide  $(H_2S)$ .
- b. The proper use and maintenance of personal protective equipment and life support systems.
- c. The proper use of H<sub>2</sub>S detectors, alarms, warning systems, briefing areas, evacuation procedures, and prevailing winds.
- d. The proper techniques for first aid and rescue procedures.

In addition, supervisory personnel will be trained in the following areas:

- a. The effects of H2S on metal com