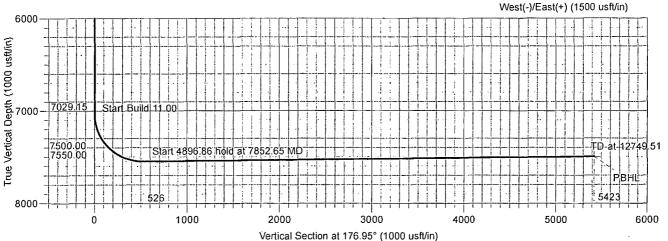

\*(Instructions on page 2)

Conditions of approval, if any, are attached.

Surface Use Plan COG Operating LLC Horned Owl Federal #4H SHL: 390' FSL & 590' FEL

FEL

Section 24, T26S, R26E BHL: 330' FSL & 380' FEL

UL P

ULP

Section 25, T26S, R26E Eddy County, New Mexico