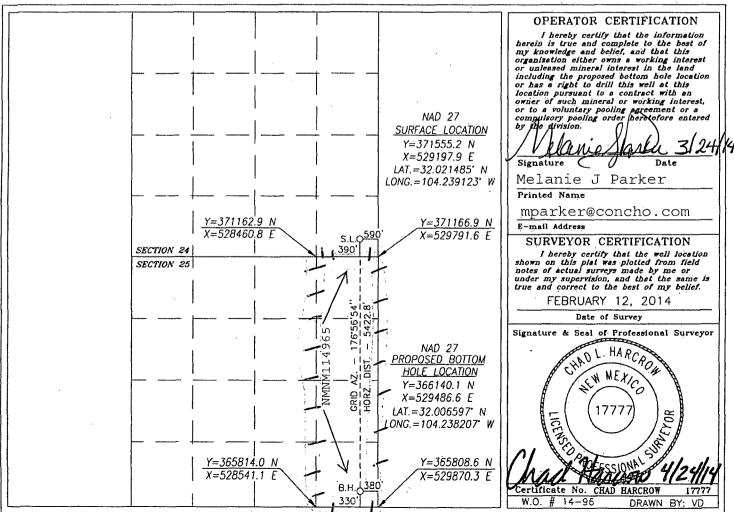

UL P

ULP

Section 25, T26S, R26E Eddy County, New Mexico

#### **OPERATOR CERTIFICATION**

I hereby certify that I, or persons under my direct supervision, have inspected the drill site and access road proposed herein; that I am familiar with the conditions that presently exist; that I have full knowledge of State and Federal laws applicable to this operation; that the statements made in this APD package are, to the best of my knowledge, true and correct; and that the work associated with the operations proposed herein will be performed in conformity with this APD package and the terms and conditions under which it is approved. I also certify that I, or COG Operating LLC, am responsible for the operations conducted under this application. These statements are subject to the provisions of 18 U.S.C. 1001 for the filing of false statements. Executed this day of April, 2014.

Signed

Printed Name: Melanie J. Parker Position: Regulatory Coordinator

Address: 2208 W. Main Street, Artesia, NM 88210

Telephone: (575) 748-6940

Field Representative (if not above signatory): Rand French

E-mail: mparker@concho.com

DISTRICT I 1825 N. FRENCH DR., HOBBS, NM 88240 Phone: (575) 393-6161 Fax: (575) 393-0720

State of New Mexico Energy, Minerals & Natural Resources Department

OIL CONSERVATION DIVISION

NO ALLOWABLE WILL BE ASSIGNED TO THIS COMPLETION UNTIL ALL INTERESTS HAVE BEEN CONSOLIDATED OR A NON-STANDARD UNIT HAS BEEN APPROVED BY THE DIVISION

SECTION 24, TOWNSHIP 26 SOUTH, RANGE 26 EAST, N.M.P.M., NEW MEXICO EDDY COUNTY 600' NW COR. 170' NORTH WELL PAD OFFSET 3398.8' 3397.5 NE COR. WELL PAD 3390.7' 170' WEST HORNED OWL FEDERAL #4H 170' EAST ₫ OFFSET OFFSET 0 3395.01 3389.8' ELEV - 3394.3'  $LAT. = 32.021485^{\circ} N$ LONG.= 104.239123° W 170' SOUTH SE COR. SW COR. WELL PAD WELL PAD OFFSET 3386.4' 3389.0' 3392.0' ALL FEATURES ARE EXISTING UNLESS OTHERWISE NOTED 600'