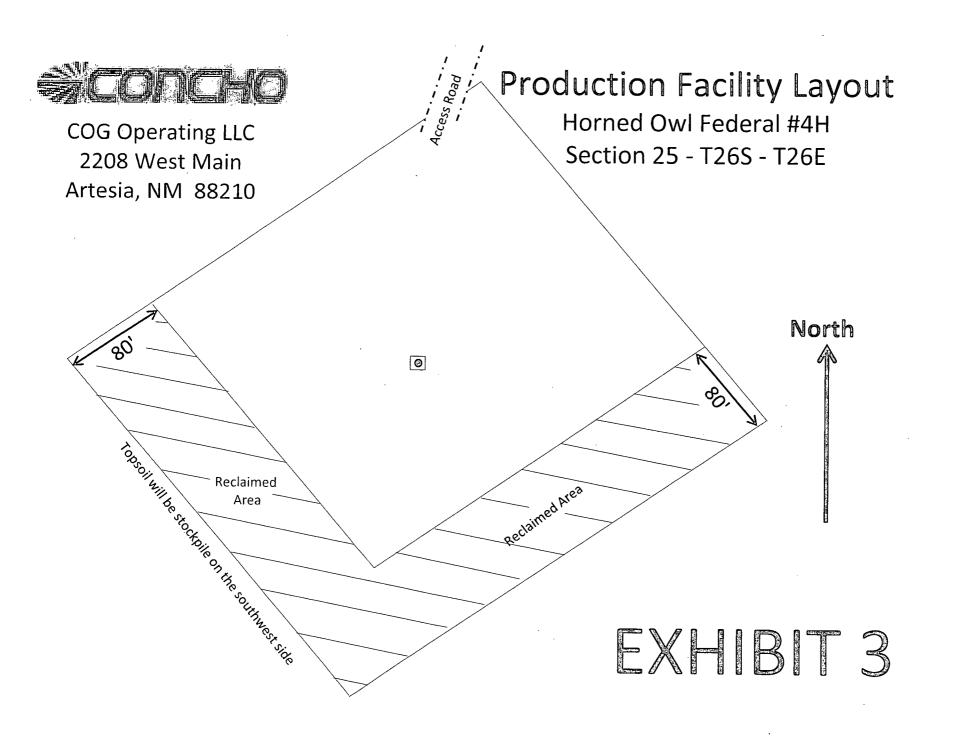

\*(Instructions on page 2)

Conditions of approval, if any, are attached.

Surface Use Plan COG Operating LLC Horned Owl Federal #4H SHL: 390' FSL & 590' FEL

FEL

Section 24, T26S, R26E BHL: 330' FSL & 380' FEL

UL P

ULP

Section 25, T26S, R26E Eddy County, New Mexico