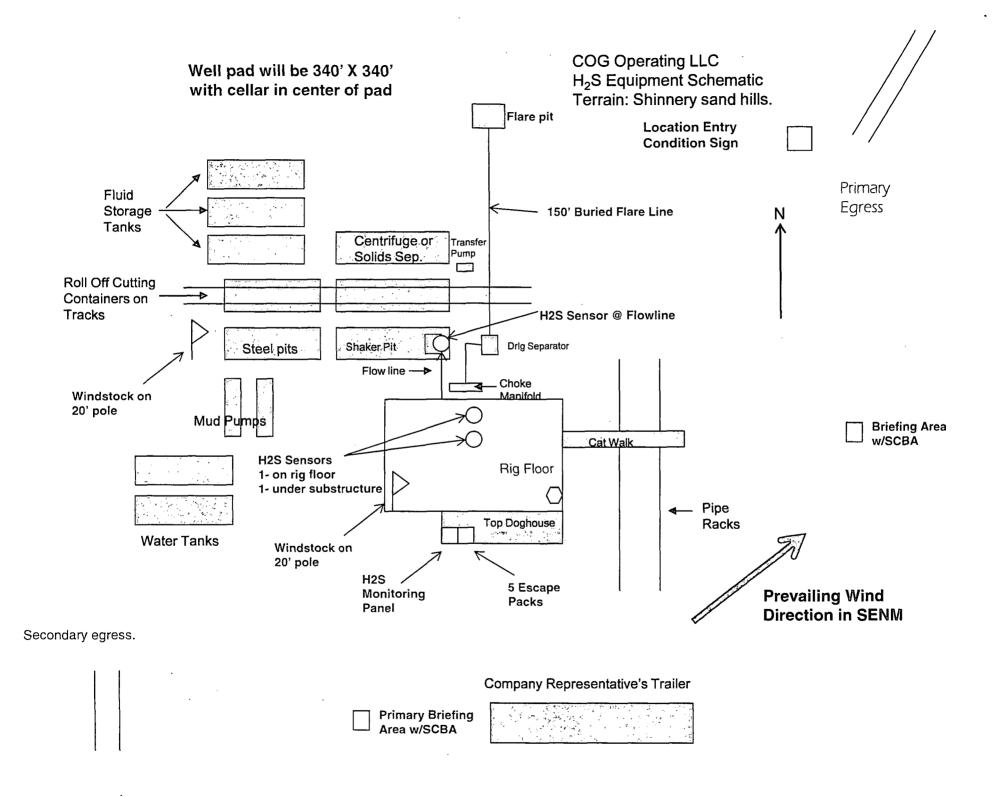

| Inc   | Azi    | TVD     | +N/-S    | +E/-W  | Dleg  | TFace  | VSect   | Target             |
|-----|----------|-------|--------|---------|----------|--------|-------|--------|---------|--------------------|
| 1   | 0.00     | 0.00  | 0.00   | 0.00    | 0.00     | 0.00   | 0.00  | 0.00   | 0.00    |                    |
| 2   | 7029.15  | 0.00  | 0.00   | 7029.15 | 0.00     | 0.00   | 0.00  | 0.00   | 0.00    |                    |
| 3   | 7852.65  | 90.58 | 176.95 | 7550.00 | -525.44  | 28.01  | 11.00 | 176.95 | 526.19  |                    |
| 4   | 12749.51 | 90.58 | 176.95 | 7500.00 | -5415.10 | 288.70 | 0.00  | 0.00   | 5422.79 | Horned Owl 4H PBHL |



# 2,000 psi BOP Schematic



# 3,000 psi BOP Schematic



## 2M Choke Manifold Equipment



### 3M Choke Manifold Equipment







# COG OPERATING LLC HYDROGEN SULFIDE DRILLING OPERATIONS PLAN

#### 1. HYDROGEN SULFIDE TRAINING

All personnel, whether regularly assigned, contracted, or employed on an unscheduled basis, will receive training from a qualified instructor in the following areas prior to commencing drilling operations on this well:

- a. The hazards and characteristics of hydrogen sulfide  $(H_2S)$ .
- b. The proper use and maintenance of personal protective equipment and life support systems.
- c. The proper use of H<sub>2</sub>S detectors, alarms, warning systems, briefing areas, evacuation procedures, and prevailing winds.
- d. The proper techniques for first aid and rescue procedures.

In addition, supervisory personnel will be trained in the following areas:

- a. The effects of H2S on metal compone