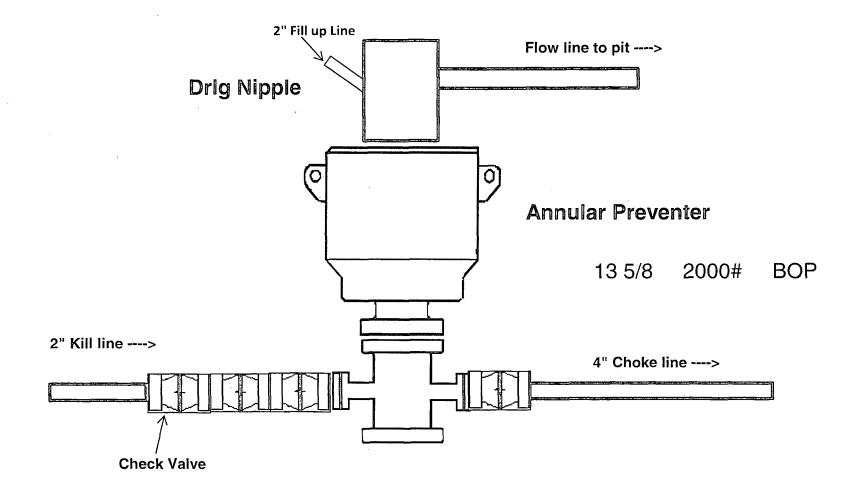

0.10 | 529486.60 | 32° 0' 23.75 N | 104° 14' 17.54 W | Point |

#### SECTION DETAILS

| Sec | MD       | Inc   | Azi    | TVD     | +N/-S    | +E/-W  | Dleg  | TFace  | VSect   | Target             |
|-----|----------|-------|--------|---------|----------|--------|-------|--------|---------|--------------------|
| 1   | 0.00     | 0.00  | 0.00   | 0.00    | 0.00     | 0.00   | 0.00  | 0.00   | 0.00    |                    |
| 2   | 7029.15  | 0.00  | 0.00   | 7029.15 | 0.00     | 0.00   | 0.00  | 0.00   | 0.00    |                    |
| 3   | 7852.65  | 90.58 | 176.95 | 7550.00 | -525.44  | 28.01  | 11.00 | 176.95 | 526.19  |                    |
| 4   | 12749.51 | 90.58 | 176.95 | 7500.00 | -5415.10 | 288.70 | 0.00  | 0.00   | 5422.79 | Horned Owl 4H PBHL |



# 2,000 psi BOP Schematic



# 3,000 psi BOP Schematic



## 2M Choke Manifold Equipment



### 3M Choke Manifold Equipment







# COG OPERATING LLC HYDROGEN SULFIDE DRILLING OPERATIONS PLAN

#### 1. HYDROGEN SULFIDE TRAINING

All personnel, whether regularly assigned, contracted, or employed on an unscheduled basis, will receive training from a qualified instructor in the following areas prior to commencing drilling operations on this well:

- a. The hazards and characteristics of hydrogen sulfide  $(H_2S)$ .
- b. The proper use and maintenance of personal protective equipment and life support systems.
- c. The proper use of H<sub>2</sub>S detectors, alarms, warning systems, briefing areas, evacuation procedures, and prevailing winds.
- d. The proper techniques for first aid and rescue procedures.

In addition, s