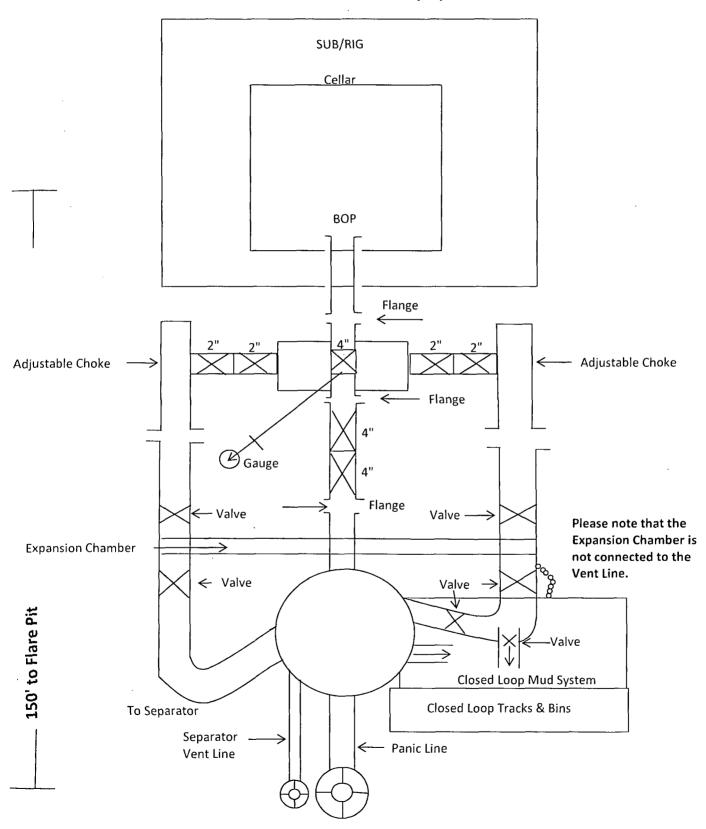

#### SECTION DETAILS

| Sec | MD       | Inc   | Azi    | TVD     | +N/-S    | +E/-W  | Dleg  | TFace  | VSect   | Target             |
|-----|----------|-------|--------|---------|----------|--------|-------|--------|---------|--------------------|
| 1   | 0.00     | 0.00  | 0.00   | 0.00    | 0.00     | 0.00   | 0.00  | 0.00   | 0.00    |                    |
| 2   | 7029.15  | 0.00  | 0.00   | 7029.15 | 0.00     | 0.00   | 0.00  | 0.00   | 0.00    |                    |
| 3   | 7852.65  | 90.58 | 176.95 | 7550.00 | -525.44  | 28.01  | 11.00 | 176.95 | 526.19  |                    |
| 4   | 12749.51 | 90.58 | 176.95 | 7500.00 | -5415.10 | 288.70 | 0.00  | 0.00   | 5422.79 | Horned Owl 4H PBHL |



# 2,000 psi BOP Schematic



# 3,000 psi BOP Schematic



## 2M Choke Manifold Equipment



### 3M Choke Manifold Equipment







# COG OPERATING LLC HYDROGEN SULFIDE DRILLING OPERATIONS PLAN

#### 1. HYDROGEN SULFIDE TRAINING

All personnel, whether regularly assigned, contracted, or employed on an unscheduled basis, will receive training from a qualified instructor in the following areas prior to commencing drilling operations on this well:

- a. The hazards and characteristics of hydrogen sulfide  $(H_2S)$ .
- b. The proper use and maintenance of personal protective equipment and life support systems.
- c. The proper use of H<sub>2</sub>S detectors, alarms, warning systems, briefing areas, evacuation procedures, and prevailing winds.
- d. The proper techniques for first aid and rescue procedures.

In addition, supervisory personnel will be trained in the following areas:

-