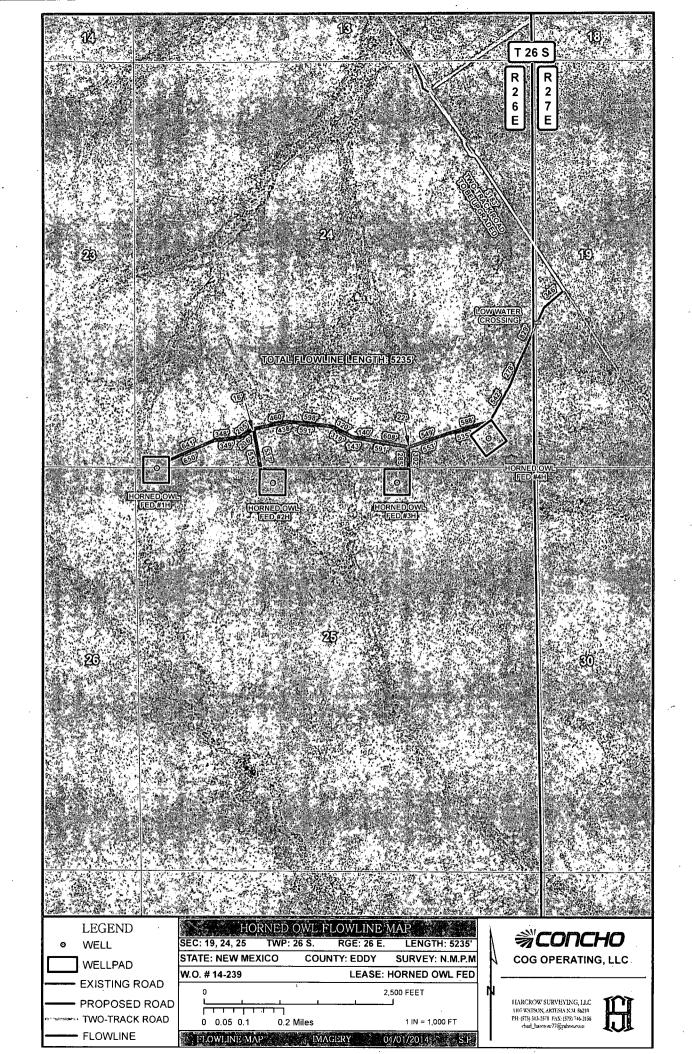

\*(Instructions on page 2)

Conditions of approval, if any, are attached.

Surface Use Plan COG Operating LLC Horned Owl Federal #4H SHL: 390' FSL & 590' FEL

FEL

Section 24, T26S, R26E BHL: 330' FSL & 380' FEL

UL P

ULP

Section 25, T26S, R26E Eddy County, New Mexico