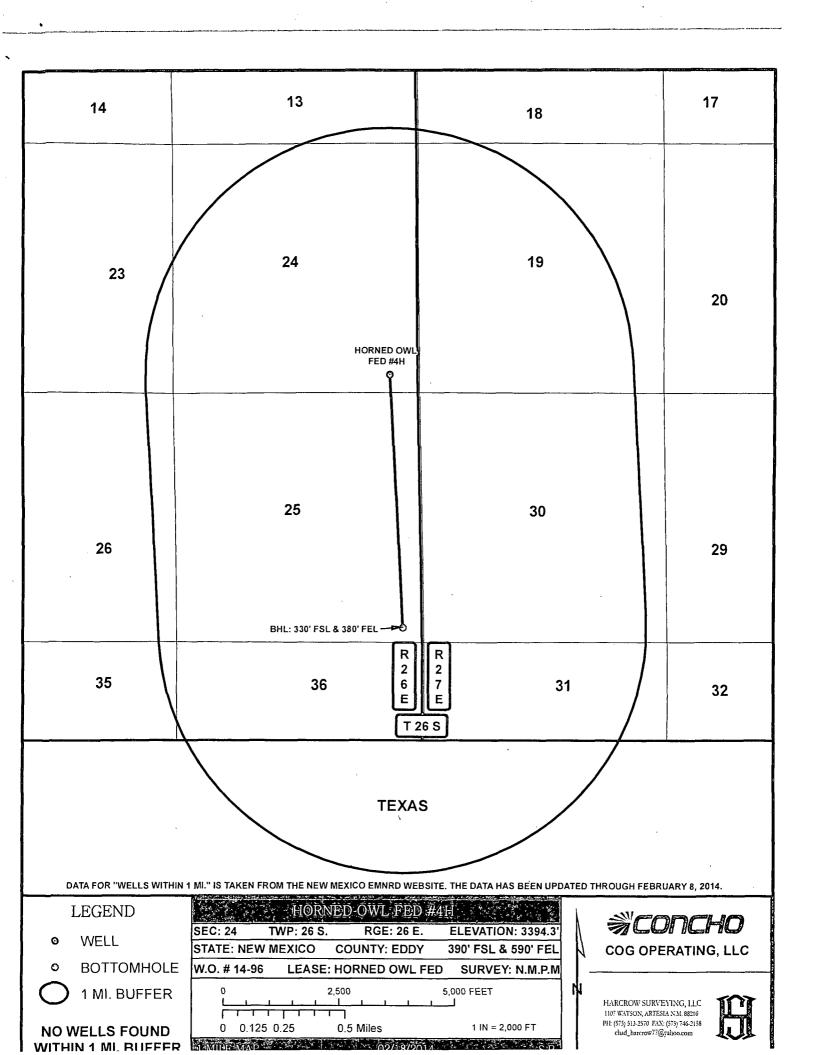

#### Surface Location

| 1 | UL or lot No. | Section | Township | Range | Lot Idn | Feet from the | North/South line | Feet from the | East/West line | County |
|---|---------------|---------|----------|-------|---------|---------------|------------------|---------------|----------------|--------|
|   | P             | 24      | 26-S     | 26-E  |         | 390           | SOUTH            | 590           | EAST           | EDDY   |

#### Bottom Hole Location If Different From Surface

|   | UL or lot No.   | Section | Townsh   | ip  | Range        | Lot Idn | Feet from the | North/South line | Feet from the | East/West line | County |
|---|-----------------|---------|----------|-----|--------------|---------|---------------|------------------|---------------|----------------|--------|
|   | Р               | 25      | 26-      | ·S  | 26-E         |         | 330           | SOUTH            | 380           | EAST           | EDDY   |
| 1 | Dedicated Acres | Joint o | r Infill | Cor | solidation ( | Code Or | der No.       |                  |               |                |        |
|   | 160             |         |          |     |              |         |               |                  |               |                |        |