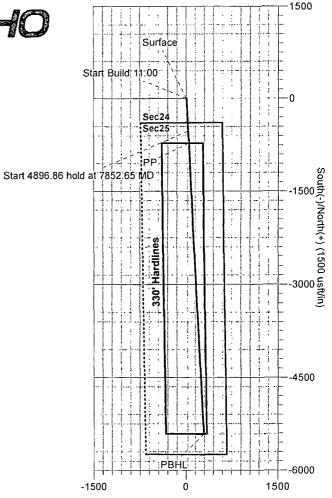

\*(Instructions on page 2)

Conditions of approval, if any, are attached.

Surface Use Plan COG Operating LLC Horned Owl Federal #4H SHL: 390' FSL & 590' FEL

FEL

Section 24, T26S, R26E BHL: 330' FSL & 380' FEL

UL P

ULP

Section 25, T26S, R26E Eddy County, New Mexico