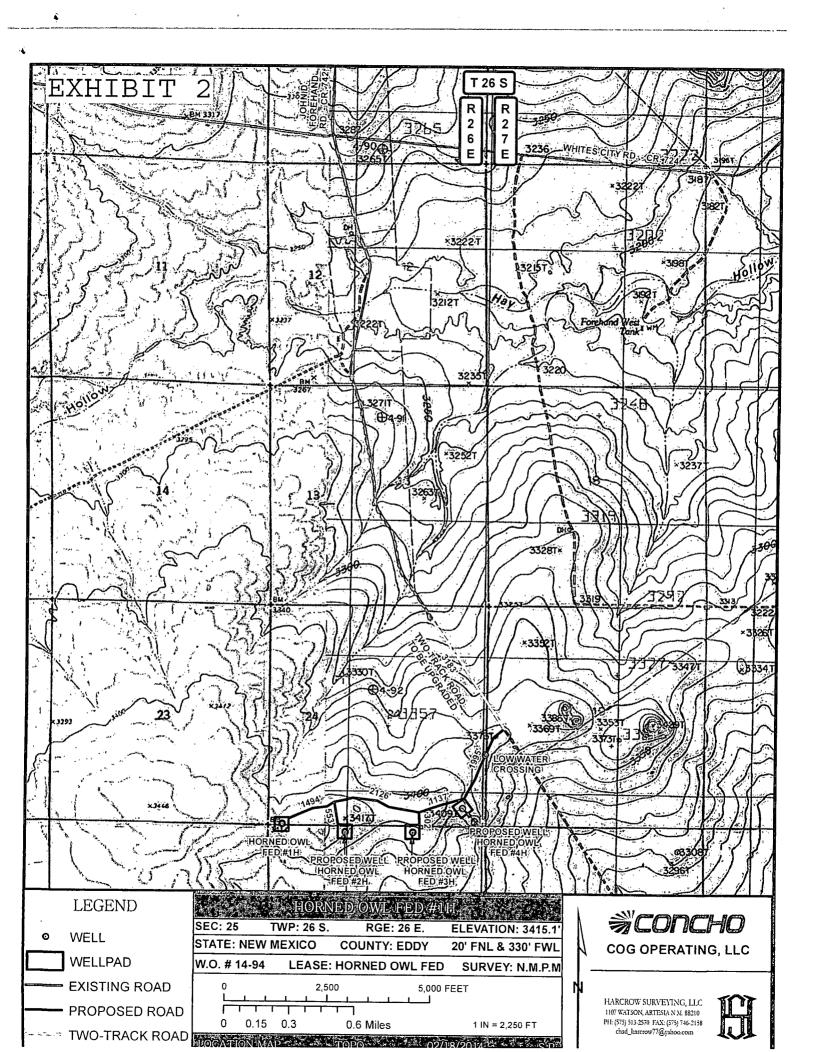

DIRECTIONS TO LOCATION

FROM THE INTERSECTION OF COUNTY ROAD #724 (WHITE CITY RD) AND COUNTY ROAD #742 (JOHN D FOREHAND RD) GO APPROX. 2.3 MILES SOUTH ALONG CR #742; THEN ROAD BECOMES A TWO TRACK ROAD. CONTINUE SOUTH AND GO APPROX. 0.6 MILE; THEN PROPOSED WELL IS APPROX. 2185 FEET SOUTHWEST.