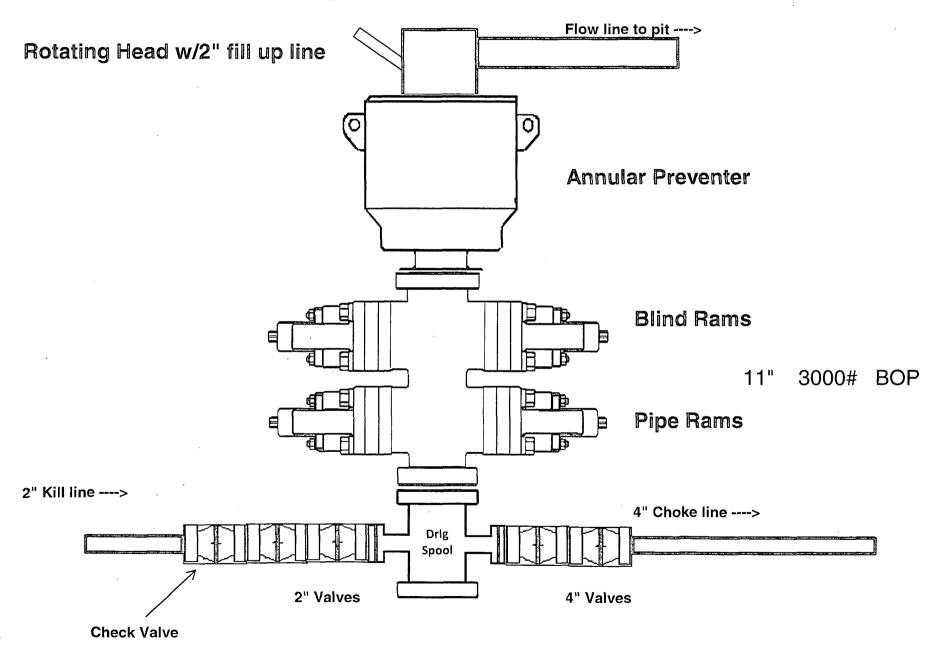

75 N | 104° 14' 17.54 W | Point |

#### SECTION DETAILS

| Sec | MD       | Inc   | Azi    | TVD     | +N/-S    | +E/-W  | Dleg  | TFace  | VSect   | Target             |
|-----|----------|-------|--------|---------|----------|--------|-------|--------|---------|--------------------|
| 1   | 0.00     | 0.00  | 0.00   | 0.00    | 0.00     | 0.00   | 0.00  | 0.00   | 0.00    |                    |
| 2   | 7029.15  | 0.00  | 0.00   | 7029.15 | 0.00     | 0.00   | 0.00  | 0.00   | 0.00    |                    |
| 3   | 7852.65  | 90.58 | 176.95 | 7550.00 | -525.44  | 28.01  | 11.00 | 176.95 | 526.19  |                    |
| 4   | 12749.51 | 90.58 | 176.95 | 7500.00 | -5415.10 | 288.70 | 0.00  | 0.00   | 5422.79 | Horned Owl 4H PBHL |



# 2,000 psi BOP Schematic



# 3,000 psi BOP Schematic



## 2M Choke Manifold Equipment



### 3M Choke Manifold Equipment







# COG OPERATING LLC HYDROGEN SULFIDE DRILLING OPERATIONS PLAN

#### 1. HYDROGEN SULFIDE TRAINING

All personnel, whether regularly assigned, contracted, or employed on an unscheduled basis, will receive training from a qualified instructor in the following areas prior to commencing drilling operations on this well:

- a. The hazards and characteristics of hydrogen sulfide  $(H_2S)$ .
- b. The proper use and maintenance of personal protective equipment and life support systems.
- c. The proper use of H<sub>2</sub>S detectors, alarms, warning systems, briefing areas, evacuation procedures, and prevailing winds.
- d. The proper techniques for first aid and rescue procedures.

In addition, supervisory personnel will be