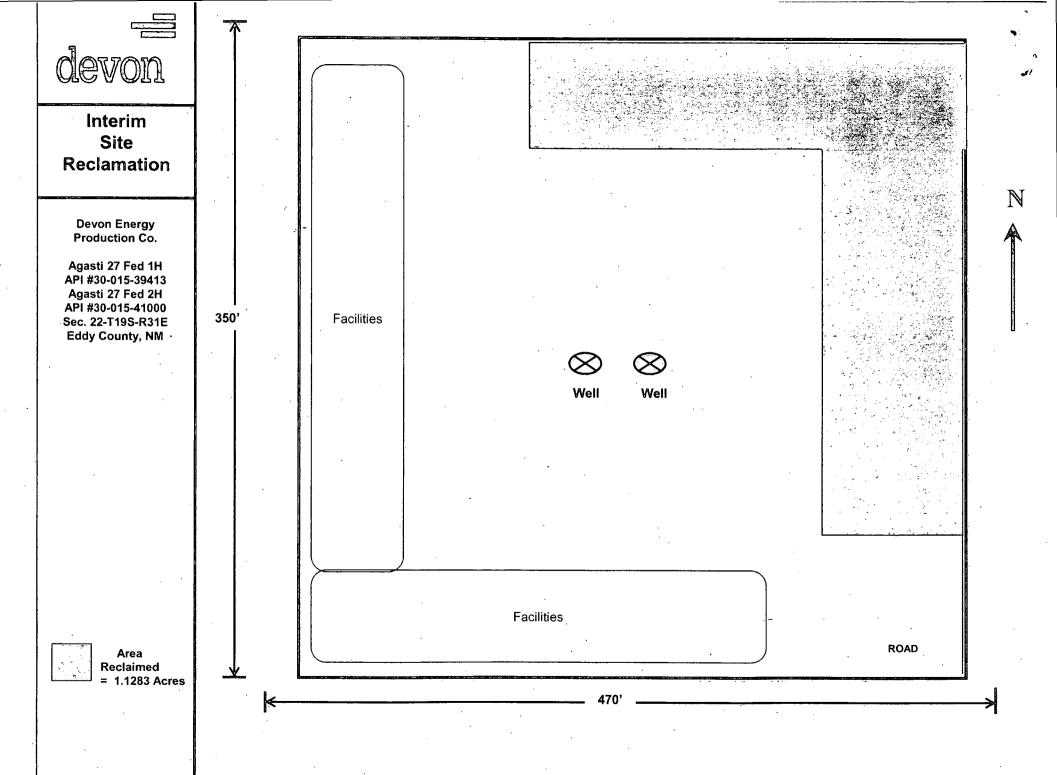

5. Lease Serial No. NM094845

6. If Indian, Allottee or Tribe Name

| 7. If Unit of CA/Agreement, Name and/or No.                                                                                                                                                                                                                                                             |  |
|---------------------------------------------------------------------------------------------------------------------------------------------------------------------------------------------------------------------------------------------------------------------------------------------------------|--|
| 7. If Unit of CA/Agreement, Name and/or No.                                                                                                                                                                                                                                                             |  |
|                                                                                                                                                                                                                                                                                                         |  |
| 8. Well Name and No.<br>AGASTI 27 FEDERAL #1H AND #2H                                                                                                                                                                                                                                                   |  |
| 9. API Well No.<br>30-015-40999 and 30-015-41000                                                                                                                                                                                                                                                        |  |
| 10. Field and Pool or Exploratory Area                                                                                                                                                                                                                                                                  |  |
| LUSK; BONE SPRING WEST                                                                                                                                                                                                                                                                                  |  |
| 11. Country or Parish, State                                                                                                                                                                                                                                                                            |  |
| EDDY COUNTY, NM                                                                                                                                                                                                                                                                                         |  |
| CE, REPORT OR OTHER DATA                                                                                                                                                                                                                                                                                |  |
| TION '                                                                                                                                                                                                                                                                                                  |  |
| duction (Start/Resume) Water Shut-Off                                                                                                                                                                                                                                                                   |  |
| lamation Well Integrity                                                                                                                                                                                                                                                                                 |  |
| omplete Other                                                                                                                                                                                                                                                                                           |  |
| pporarily Abandon                                                                                                                                                                                                                                                                                       |  |
| er Disposal                                                                                                                                                                                                                                                                                             |  |
| ate of any proposed work and approximate duration thereof. If and true vertical depths of all pertinent markers and zones. Required subsequent reports must be filed within 30 days pletion in a new interval, a Form 3160-4 must be filed once a reclamation, have been completed and the operator has |  |
|                                                                                                                                                                                                                                                                                                         |  |
| ACRES RECLAIMED = 1.1283                                                                                                                                                                                                                                                                                |  |
| Accepted for record NIMOCD                                                                                                                                                                                                                                                                              |  |
| - ( ) r                                                                                                                                                                                                                                                                                                 |  |