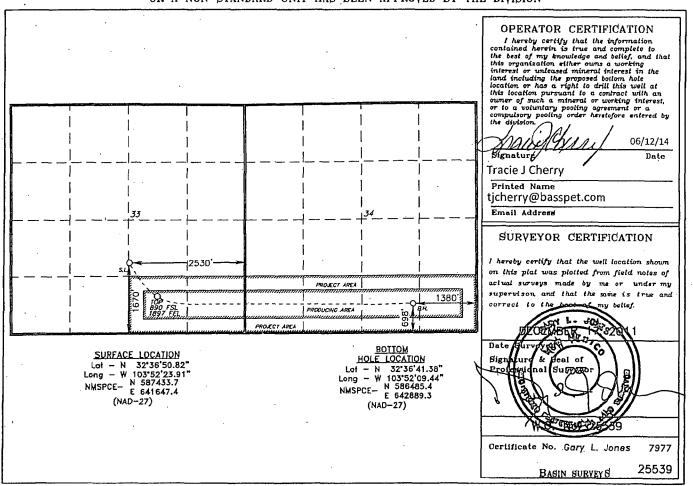

|                         | WELL LOCATION AND A | ACREAGE DEDICATION PLAT | D AMENDED REPORT    |
|-------------------------|---------------------|-------------------------|---------------------|
| 30-015-42006            | Pool Code<br>97650  | e Spring                |                     |
| Property Code<br>305860 | •                   | rty Name<br>DDY UNIT    | Well Number<br>257H |
| odrid No.<br>260737     | •                   | tor Name<br>O, L.P.     | Elevation 3454°     |

## Surface Location

| UL or lot No. | Section | Township | Range | Lot Idn | Feet from the | North/South line | Feet from the | East/West line | County |
|---------------|---------|----------|-------|---------|---------------|------------------|---------------|----------------|--------|
| J             | 33      | 19 S     | 31 E  |         | 1670          | SOUTH            | 2530          | EAST           | EDDY   |

## Bottom Hole Location If Different From Surface

| UL or lot No.                                      | Section | Township | Range | Lot Idn | Feet from the | North/South line | Feet from the | East/West line | County |
|----------------------------------------------------|---------|----------|-------|---------|---------------|------------------|---------------|----------------|--------|
| 0 .                                                | 34      | 19 S     | 31 E  |         | 698           | SOUTH            | 1380          | EAST           | EDDY   |
| Dedicated Acres Joint or Infill Consolidation Code |         |          |       | Jode Or | der No.       |                  |               |                |        |
| 240                                                |         |          |       |         |               | •                | •             |                |        |

NO ALLOWABLE WILL BE ASSIGNED TO THIS COMPLETION UNTIL ALL INTERESTS HAVE BEEN CONSOLIDATED OR A NON-STANDARD UNIT HAS BEEN APPROVED BY THE DIVISION