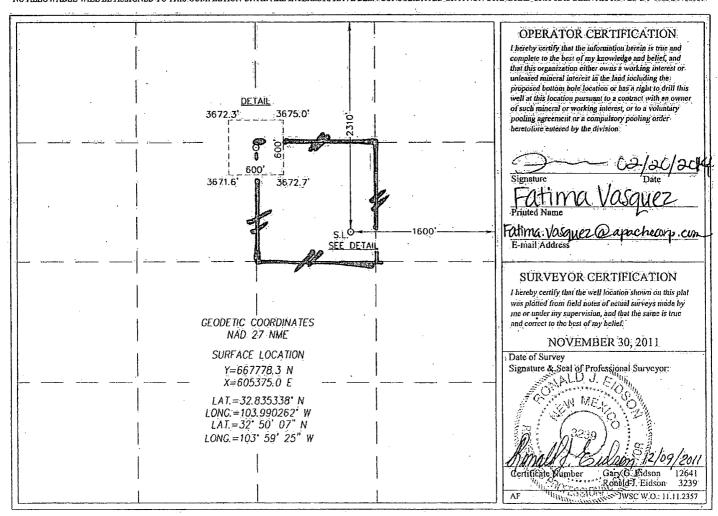

## WELL LOCATION AND ACREAGE DEDICATION PLAT

| 20 015                 | I Number                 | 1)                               | 96718 Loco Hills; Glorieta-Neso |            |                     |                           |                    |                        |                    |  |
|------------------------|--------------------------|----------------------------------|---------------------------------|------------|---------------------|---------------------------|--------------------|------------------------|--------------------|--|
| Property Code: 308 707 |                          |                                  | Property Name BIRDIE FEDERAL    |            |                     |                           |                    | <b>√</b> We            | Well Number 018    |  |
| 0GRID No. 87.3         |                          | Operator Name APACHE CORPORATION |                                 |            |                     |                           |                    |                        | Elevation<br>3675! |  |
|                        |                          |                                  |                                 |            | Surface Locat       | jon'                      |                    |                        |                    |  |
| UL or lot No.<br>G     | Section Township 17 17-S |                                  | Range<br>30-E                   | Lot Idn    | Feet from the 2310  | North/South line<br>NORTH | Feet from the 1600 | East/West line<br>EAST | County<br>EDDY     |  |
|                        |                          |                                  |                                 | Bottom Hol | c Location If Diffe | erent From Surface        |                    |                        | :                  |  |
| UL, or lot No.         | Section                  | Township                         | Range                           | Lot Idn    | Feet from the       | North/South line          | Feet from the      | East/West line         | County             |  |
| Dedicated Acres        | Joint or                 | Infill Co                        | onsolidation C                  | Code Ord   | er No.              |                           |                    |                        |                    |  |