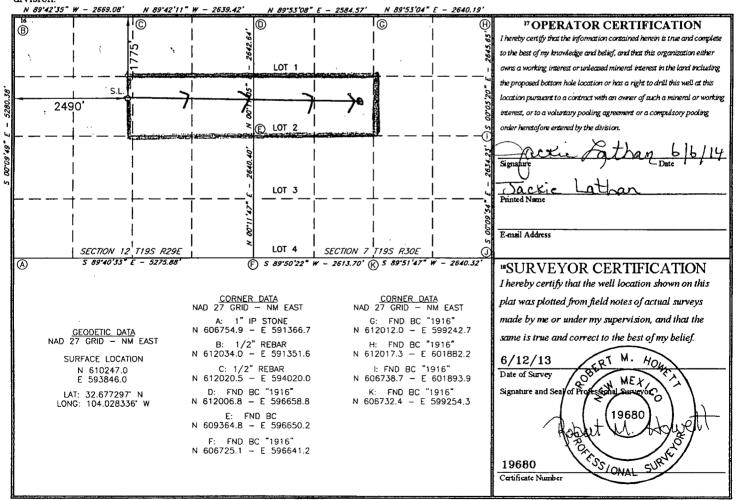

**RECEIVED** 

Submit one copy to appropriate District Office

1220 South St. Francis Dr.

Santa Fe, NM 87505

☐ AMENDED REPORT

WELL LOCATION AND ACREAGE DEDICATION PLAT

| <sup>1</sup> API Number |  | <sup>2</sup> Pool Code | <sup>3</sup> Pool Name       |                                 |  |  |
|-------------------------|--|------------------------|------------------------------|---------------------------------|--|--|
| 30-015-42207            |  | 60660                  | Turkey Track                 | Bone Spring                     |  |  |
| 1 Property Code         |  |                        | roperty Name  GF FEDERAL COM | 6 Well Number<br>1 H            |  |  |
| 70GRID No.<br>14744     |  |                        | perator Name E OIL COMPANY   | <sup>9</sup> Elevation<br>3399' |  |  |

<sup>10</sup> Surface Location

| UL or lot no.                                                            | Section | Township | Range | Lot Idn | Feet from the | North/South line | Feet from the | East/West line | County |  |  |  |
|--------------------------------------------------------------------------|---------|----------|-------|---------|---------------|------------------|---------------|----------------|--------|--|--|--|
| F                                                                        | 12      | 19-S     | 29-E  |         | 1775          | NORTH            | 2490          | WEST           | EDDY   |  |  |  |
| " Bottom Hole Location If Different From Surface                         |         |          |       |         |               |                  |               |                |        |  |  |  |
| UL or let no.                                                            | Section | Township | Range | Lot Idn | Feet from the | North/South line | Feet from the | Eæst/West line | County |  |  |  |
| F                                                                        | 7       | 195      | 30 E  |         | 1932          | North            | 2268          | West           | Eddy   |  |  |  |
| 12 Dedicated Acres 13 Joint or Infill 14 Consolidation Code 15 Order No. |         |          |       |         |               |                  |               |                |        |  |  |  |
| 158,68                                                                   |         |          |       |         |               |                  |               |                |        |  |  |  |