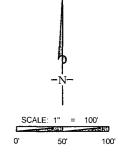

WWW.TOPOGRAPHIC.COM

SECTION 23, TOWNSHIP 26 SOUTH, RANGE 31 EAST, N.M.P.M.
EDDY COUNTY, NEW MEXICO
DETAIL VIEW
SCALE: 1" = 60

OHE -

TELEPHONE: (817) 744-7512 • FAX (817) 744-7548 2903 NORTH BIG SPRING • MIDLAND, TEXAS 79705

TELEPHONE: (432) 682-1653 OR (800) 767-1653 - FAX (432) 682-1743 WWW.TOPOGRAPHIC.COM

OVERHEAD ELECTRIC

FENCE LINE