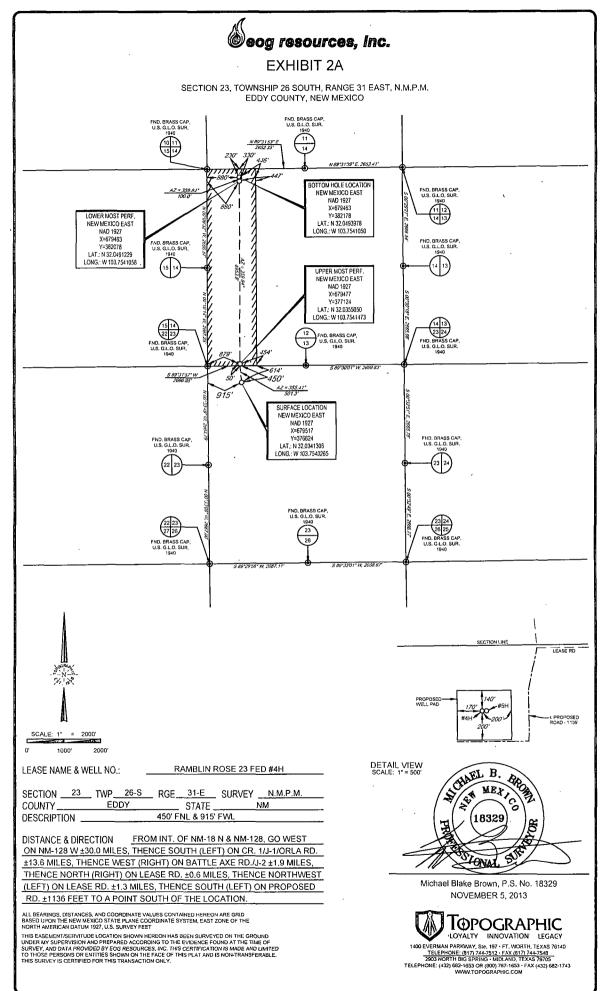

# Seog resources, inc.

LEASE NAME & WELL NO.: RAMBLIN ROSE 23 FED #4H

 SECTION
 23
 TWP
 26-S
 RGE
 31-E
 SURVEY
 N.M.P.M.

 COUNTY
 EDDY
 STATE
 NM

 DESCRIPTION
 450' FNL & 915' FWL

DISTANCE & DIRECTION FROM INT. OF NM-18 N & NM-128, GO WEST
ON NM-128 W ±30.0 MILES, THENCE SOUTH (LEFT) ON CR. 1/J-1/ORLA RD.
±13.6 MILES, THENCE WEST (RIGHT) ON BATTLE AXE RD./J-2 ±1.9 MILES,
THENCE NORTH (RIGHT) ON LEASE RD. ±0.6 MILES, THENCE NORTHWEST
(LEFT) ON LEASE RD. ±1.3 MILES, THENCE SOUTH (LEFT) ON PROPOSED

RD. ±1136 FEET TO A POINT SOUTH OF THE LOCATION.

THIS EASEMENT/SERVITUDE LOCATION SHOWN HEREON HAS BEEN SURVEYED ON THE GROUND UNDER MY SUPERVISION AND PREPARED ACCORDING TO THE EVIDENCE FOUND AT THE TIME OF SURVEY, AND DATA PROVIDED BY EOG RESOURCES, INC. THIS CERTIFICATION IS MADE AND LIMITED TO THOSE PERSONS OR. ENTITIES SHOWN ON THE FACE OF THIS PLAT AND IS NON-TRANSFERABLE. THIS SURVEY IS CERTIFIED FOR THIS TRANSACTION ONLY.

ALL BEARINGS, DISTANCES, AND COORDINATE VALUES CONTAINED HEREON ARE GRID BASED UPON THE NEW MEXICO STATE PLANE COORDINATE SYSTEM, EAST ZONE OF THE NORTH AMERICAN DATUM 1927, U.S. SURVEY FEET.

1400 EVERMAN PARKWAY, SIE. 197 • FT. WORTH, TEXAS 76140 TELEPHONE: (817) 744-7512 • FAX (817) 744-7548 2993 NORTH BIG SPRING • MIDLAND, TEXAS 79705 TELEPHONE: (432) 682-1653 OR (800) 767-1653 • FAX (432) 682-1743 WWW.TOPOGRAPHIC.COM