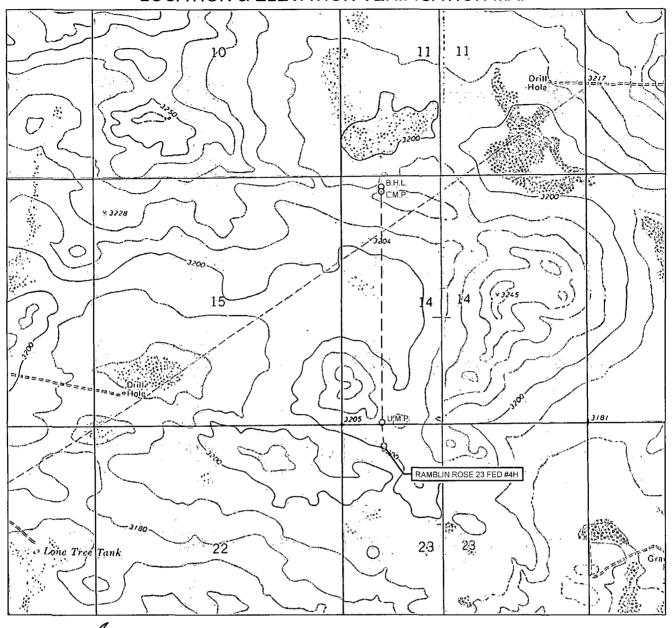

## EXHIBIT 2 VICINITY MAP

# Seog resources, inc.

LEASE NAME & WELL NO.: RAMBLIN ROSE 23 FED #4H

 SECTION
 23
 TWP
 26-S
 RGE
 31-E
 SURVEY
 N.M.P.M.

 COUNTY
 EDDY
 STATE
 NM

 DESCRIPTION
 450' FNL & 915' FWL

DISTANCE & DIRECTION FROM INT. OF NM-18 N & NM-128, GO WEST
ON NM-128 W ±30.0 MILES, THENCE SOUTH (LEFT) ON CR. 1/J-1/ORLA RD.
±13.6 MILES, THENCE WEST (RIGHT) ON BATTLE AXE RD./J-2 ±1.9 MILES,
THENCE NORTH (RIGHT) ON LEASE RD. ±0.6 MILES, THENCE NORTHWEST
(LEFT) ON LEASE RD. ±1.3 MILES, THENCE SOUTH (LEFT) ON PROPOSED

RD. ±1136 FEET TO A POINT SOUTH OF THE LOCATION.

THIS EASEMENT/SERVITUDE LOCATION SHOWN HEREON HAS BEEN SURVEYED ON THE GROUND UNDER MY SUPERVISION AND PREPARED ACCORDING TO THE EVIDENCE FOUND AT THE TIME OF SURVEY, AND DATA PROVIDED BY EOG RESOURCES, INC. THIS CERTIFICATION IS MADE AND LIMITED TO THOSE PERSONS OR. ENTITIES SHOWN ON THE FACE OF THIS PLAT AND IS NON-TRANSFERABLE. THIS SURVEY IS CERTIFIED FOR THIS TRANSACTION ONLY.

ALL BEARINGS, DISTANCES, AND COORDINATE VALUES CONTAINED HEREON ARE GRID BASED UPON THE NEW MEXICO STATE PLANE COORDINATE SYSTEM, EAST ZONE OF THE NORTH AMERICAN DATUM 1927, U.S. SURVEY FEET.

1400 EVERMAN PARKWAY, SIE. 197 • FT. WORTH, TEXAS 76140 TELEPHONE: (817) 744-7512 • FAX (817) 744-7548 2993 NORTH BIG SPRING • MIDLAND, TEXAS 79705 TELEPHONE: (432) 682-1653 OR (800) 767-1653 • FAX (432) 682-1743 WWW.TOPOGRAPHIC.COM