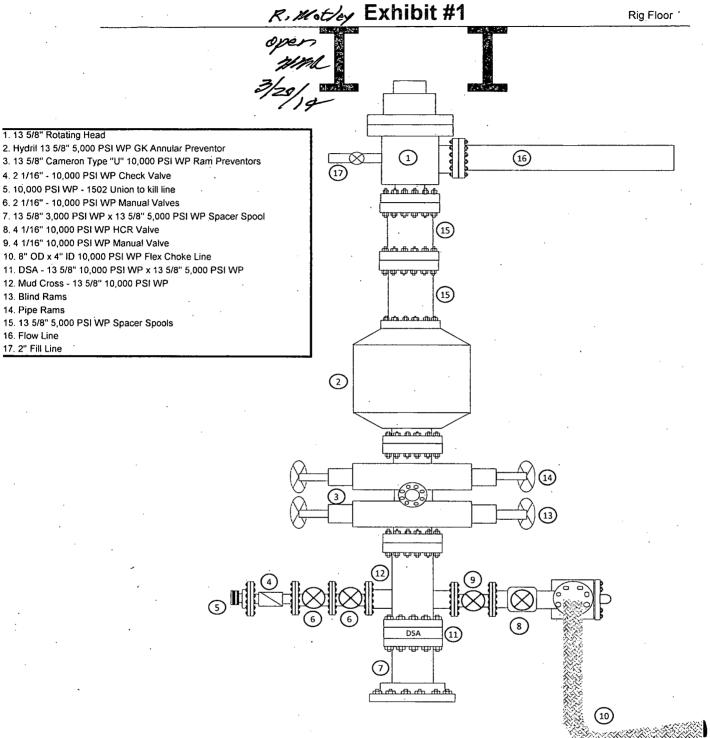

#### 5. MINIMUM SPECIFICATIONS FOR PRESSURE CONTROL:

See

Variance is requested to use a co-flex line between the BOP and choke manifold (instead of using a 4" OD steel line).

The minimum blowout preventer equipment (BOPE) shown in Exhibit #1 will consist of a double ram-type (10,000 psi WP) preventer and an annular preventer (5000-psi WP). Both units will be hydraulically operated and the ram-type will be equipped with blind rams on bottom and drill pipe rams on top. All BOPE will be tested in accordance with Onshore Oil & Gas order No. 2.

3000 psi BOPE is adequate for this application. Due to the 3000 psi BOPE requirement no FIT tests are planned.

Before drilling out of the surface casing, the ram-type BOP and accessory equipment will be tested to 2000/250 psig and the annular preventer to 2000/250 psig. The surface casing will be tested to 1500 psi for 30 minutes.

Before drilling out of the intermediate casing, the ram-type BOP and accessory equipment will be tested to 3000/250 psig and the annular preventer to 3000/250 psig. The intermediate casing will be tested to 2000 psi for 30 minutes.

Pipe rams will be operationally checked each 24-hour period. Blind rams will be operationally checked on each trip out of the hole. These checks will be noted on the daily tour sheets.

A hydraulically operated choke will be installed prior to drilling out of the intermediate casing shoe.