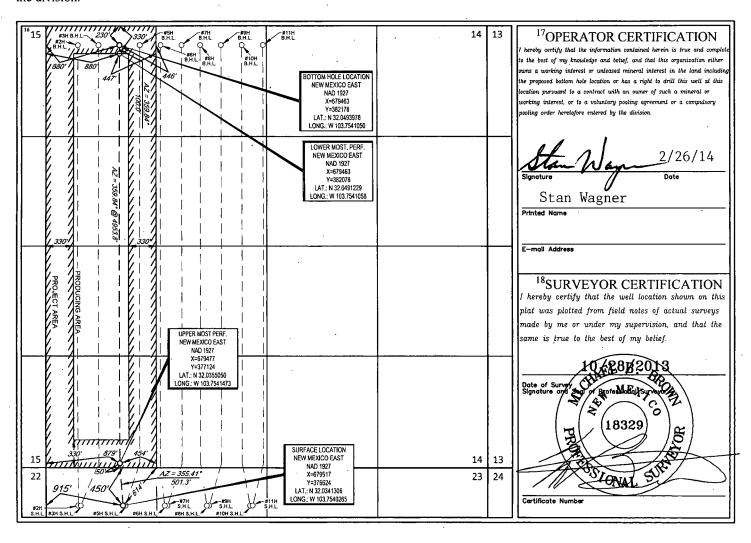

#### Ramblin Rose 23 Fed #4H Eddy County, New Mexico Proposed Wellbore

450' FNL 915' FWL Section 23 T-26-S, R-31-E

API: 30-015-\*\*\*\*

KB: 3,231' GL: 3,201'

Lateral:

13,750' MD, 8,400' TVD Upper Most Perf: 50' FSL & 879' FWL Lower Most Perf: 330' FNL & 880' FWL

BH Location: 230' FNL & 880' FWL Section 14

T-26-S, R-31-E