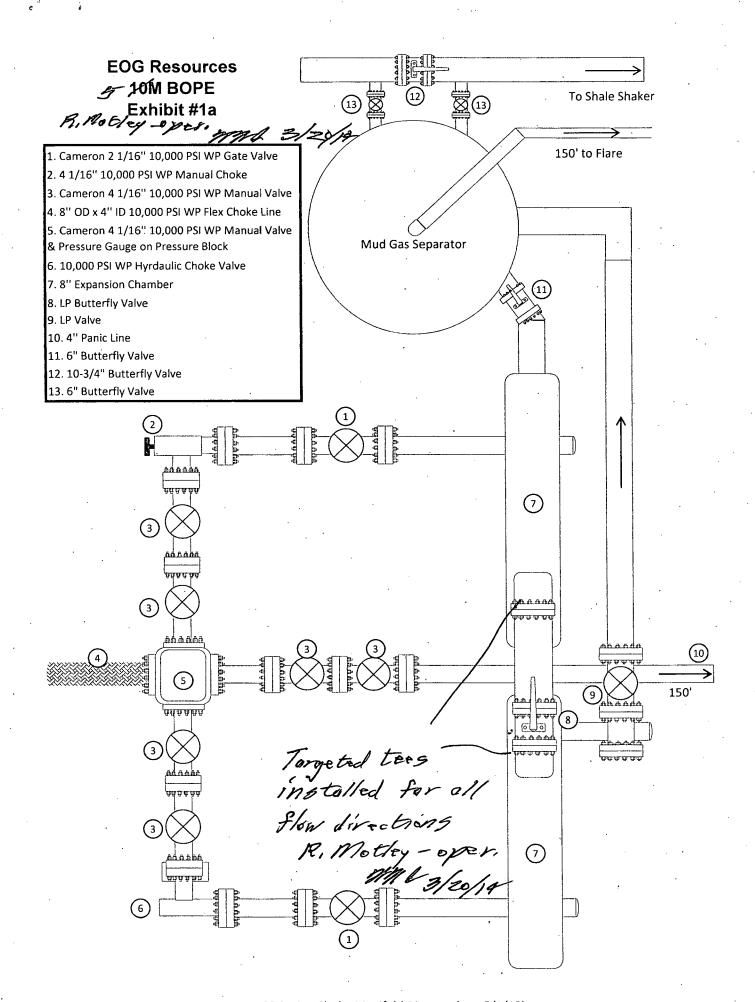

#### 5. MINIMUM SPECIFICATIONS FOR PRESSURE CONTROL:

See

Variance is requested to use a co-flex line between the BOP and choke manifold (instead of using a 4" OD steel line).

The minimum blowout preventer equipment (BOPE) shown in Exhibit #1 will consist of a double ram-type (10,000 psi WP) preventer and an annular preventer (5000-psi WP). Both units will be hydraulically operated and the ram-type will be equipped with blind rams on bottom and drill pipe rams on top. All BOPE will be tested in accordance with Onshore Oil & Gas order No. 2.

3000 psi BOPE is adequate for this application. Due to the 3000 psi BOPE requirement no FIT tests are planned.

Before drilling out of the surface casing, the ram-type BOP and accessory equipment will be tested to 2000/250 psig and the annular preventer to 2000/250 psig. The surface casing will be tested to 1500 psi for 30 minutes.

Before drilling out of the intermediate casing, the ram-type BOP and accessory equipment will be tested to 3000/250 psig and the annular preventer to 3000/250 psig. The intermediate casing will be tested to 2000 psi for 30 minutes.

Pipe rams will be operationally checked each 24-hour period. Blind rams will be operationally checked on each trip out of the hole. These checks will be noted on the daily tour sheets.

A hydraulically operated choke will be installed prior to drilling out of the intermediate casing shoe.