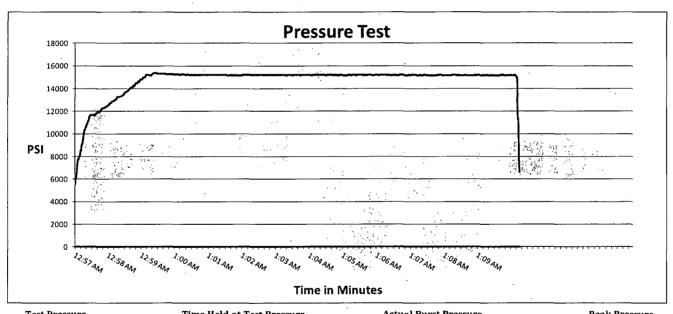

#### 5. MINIMUM SPECIFICATIONS FOR PRESSURE CONTROL:

See

Variance is requested to use a co-flex line between the BOP and choke manifold (instead of using a 4" OD steel line).

The minimum blowout preventer equipment (BOPE) shown in Exhibit #1 will consist of a double ram-type (10,000 psi WP) preventer and an annular preventer (5000-psi WP). Both units will be hydraulically operated and the ram-type will be equipped with blind rams on bottom and drill pipe rams on top. All BOPE will be tested in accordance with Onshore Oil & Gas order No. 2.

3000 psi BOPE is adequate for this application. Due to the 3000 psi BOPE requirement no FIT tests are planned.

Before drilling out of the surface casing, the ram-type BOP and accessory equipment will be tested to 2000/250 psig and the annular preventer to 2000/250 psig. The surface casing will be tested to 1500 psi for 30 minutes.

Before drilling out of the intermediate casing, the ram-type BOP and accessory equipment will be tested to 3000/250 psig and the annular preventer to 3000/250 psig. The intermediate casing will be tested to 2000 psi for 30 minutes.

Pipe rams will be operationally checked each 24-hour period. Blind rams will be operationally checked on each trip out of the hole. These checks will be noted on the daily tour sheets.

A hydraulically operated choke will be installed prior to drilling out of the intermediate casing shoe.