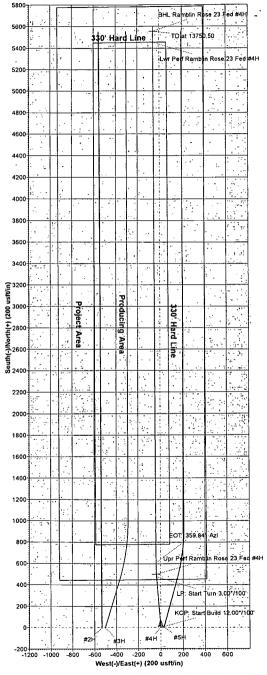

#### Ramblin Rose 23 Fed #4H Eddy County, New Mexico Proposed Wellbore

450' FNL 915' FWL Section 23 T-26-S, R-31-E

API: 30-015-\*\*\*\*

KB: 3,231' GL: 3,201'

Lateral:

13,750' MD, 8,400' TVD Upper Most Perf: 50' FSL & 879' FWL Lower Most Perf: 330' FNL & 880' FWL

BH Location: 230' FNL & 880' FWL Section 14

T-26-S, R-31-E