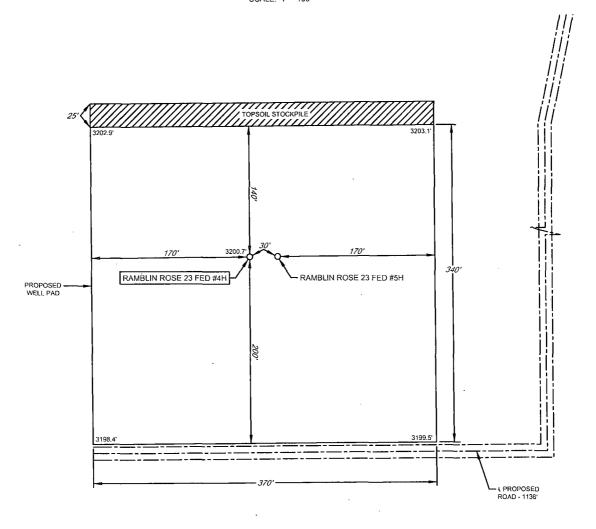

## SECTION 23, TOWNSHIP 26 SOUTH, RANGE 31 EAST, N.M.P.M. EDDY COUNTY, NEW MEXICO

DETAIL VIEW SCALE: 1" = 100"

 LEASE NAME & WELL NO.:
 RAMBLIN ROSE 23 FED #4H

 #4H LATITUDE
 N 32.0341306
 #4H LONGITUDE
 W 103.7540265

LEGEND

= = = EXISTING ROAD

SECTION LINE

EXISTING PIPELINE

ALL BEARINGS, DISTANCES, AND COORDINATE VALUES CONTAINED HEREON ARE GRID BASED UPON THE NEW MEXICO STATE PLANE COORDINATE SYSTEM, EAST ZONE OF THE NORTH AMERICAN DATUM 1927, U.S. SURVEY FEET

THIS PROPOSED PAD SITE LOCATION SHOWN HEREON HAS BEEN SURVEYED ON THE GROUND UNDER MY SUPERVISION AND PREPARED ACCORDING TO THE EVIDENCE FOUND AT THE TIME OF SURVEY, AND DATA PROVIDED BY EGG RESOURCES, INC. THIS CERTIFICATION IS MADE AND LIMITED TO THOSE PERSONS OR ENTITIES SHOWN ON THE FACE OF THIS PLAT AND IS NON-TRANSFERABLE. THIS SURVEY IS CERTIFIED FOR THIS TRANSACTION ONLY.