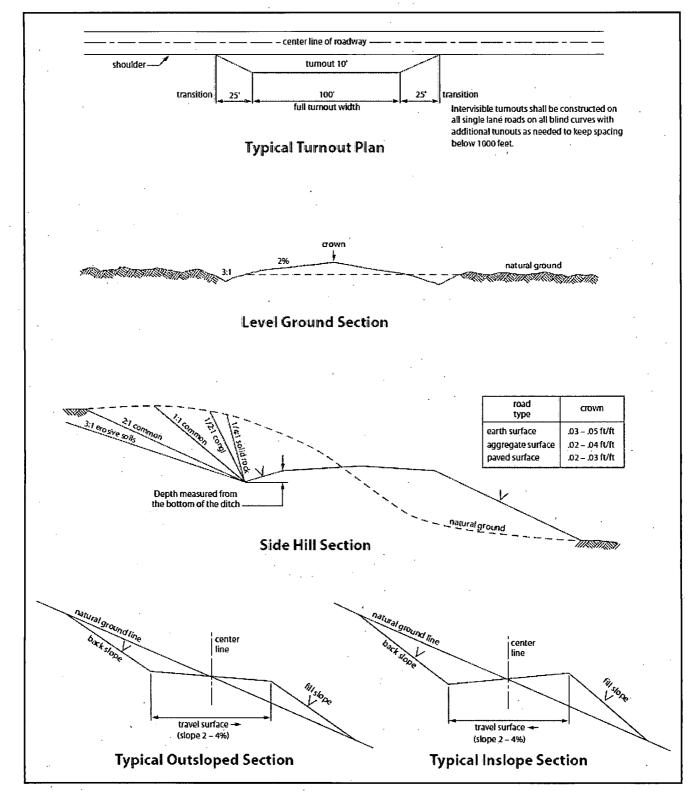

road route shall be repaired or replaced if they are damaged or have deteriorated beyond practical use. The operator shall be responsible for the condition of the existing cattleguards that are in place and are utilized during lease operations.

## Fence Requirement

Where entry is granted across a fence line, the fence shall be braced and tied off on both sides of the passageway prior to cutting. The operator shall notify the private surface landowner or the grazing allotment holder prior to crossing any fences.

#### **Public Access**

Public access on this road shall not be restricted by the operator without specific written approval granted by the Authorized Officer.

## **Construction Steps**

- 1. Salvage topsoil
- 3. Redistribute topsoil
- 2. Construct road
- 4. Revegetate slopes



Figure 1. Cross-sections and plans for typical road sections representative of BLM resource or FS local and higher-class roads.

## VII. DRILLING

#### A. DRILLING OPERATIONS REQUIREMENTS

The BLM is to be notified in advance for a representative to witness:

- a. Spudding well (minimum of 24 hours)
- b. Setting and/or Cementing of all casing strings (minimum of 4 hours)
- c. BOPE tests (minimum of 4 hours)

## **Eddy County**

Call the Carlsbad Field Office, 620 East Greene St., Carlsbad, NM 88220, (575) 361-2822

- 1. Although Hydrogen Sulfide has not been reported in the area, it is always a potential hazard. Operator has stated that they will have monitoring equipment in place prior to drilling out of the surface shoe. If Hydrogen Sulfide is encountered, report measured amounts and f