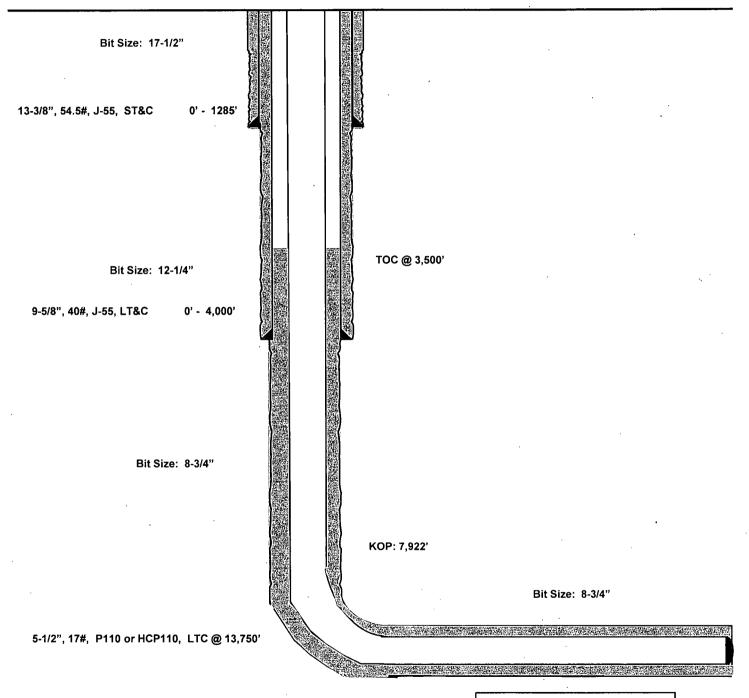

#### 4. CASING PROGRAM - NEW

| Hole<br>Size | Interval   | Csg<br>OD | Weight | Grade             | Conn | DF <sub>min</sub><br>Collapse | DF <sub>min</sub><br>Burst | DF <sub>min</sub><br>Tension |
|--------------|------------|-----------|--------|-------------------|------|-------------------------------|----------------------------|------------------------------|
| 17.5"        | 0-1285'    | 13.375"   | 54.5#  | J55               | STC  | 1.125                         | 1.25                       | 1.60                         |
| 12.25"       | 0-4000'    | 9.625"    | 40#    | J55               | LTÇ  | 1.125                         | 1.25                       | 1.60                         |
| 8.75"        | 0'-13,750' | 5.500"    | 17#    | P110 or<br>HCP110 | LTC  | 1.125                         | 1.25                       | 1.60                         |

#### **Cementing Program:**

|     |         | No.    | Wt.    | Yld                 | Mix    | ·                                                                                                    |
|-----|---------|--------|--------|---------------------|--------|------------------------------------------------------------------------------------------------------|
|     | Depth   | Sacks  | lb/gal | Ft <sup>3</sup> /ft | Water  | Slurry Description                                                                                   |
|     |         |        |        |                     | Gal/sk | ·                                                                                                    |
|     | 13-3/8" | 400    | 13.5   | 1.73                | 9.13   | Lead: Class C + 4.0% Bentonite + 0.6% CD-32 + 0.5%                                                   |
| San | 1285'   |        |        |                     |        | CaCl <sub>2</sub> + 0.25 lb/sk Cello-Flake (TOC @ surface)                                           |
| See | L       | 300    | 14.8   | 1.34                | 6.34   | Tail: Class C + 0.005 pps Static Free + 2% CaCl <sub>2</sub> + 0.25 pps CelloFlake + 0.005 gps FP-6L |
| ŀ   | 9-5/8"  | 600    | 12.7   | 2.22                | 10.20  |                                                                                                      |
|     | 4,000'  |        | 12.7   | 2.22                | 12.38  | Lead: Class 'C' + 1.50% R-3 + 0.25 lb/sk Cello-Flake +                                               |
| 500 | 4,000   |        |        |                     |        | 2.0% Sodium Metasilicate + 10% Salt + 0.005 lb/sk Static Free (TOC @ surface)                        |
| 00  | A       | 200    | 14.8   | 1.32                | 6.26   | Tail: Class 'C' + 0.25 lb/sk Cello Flake + 0.005 lb/sk Static Free                                   |
|     | 5-1/2"  | 375    | 10.8   | 3.67                | 21.4   | Lead: 60:40:0 Class 'C' + 15.00 lb/sk BA-90 + 4.00% MPA-                                             |
|     | 13,750' | 373    | 10.0   | 3.07                | 21.7   | 5 + 3.00% SMS + 5.00% A-10 + 1.00% BA-10A + 0.80%                                                    |
| ĺ   | 15,750  |        |        |                     |        | ASA-301 + 2.90% R-21 + 8.00 lb/sk LCM-1 + 0.005 lb/sk                                                |
|     |         |        |        |                     |        | Static Free (TOC @ 3500')                                                                            |
|     |         | 400    | 11.8   | 2.38                | 13.25  | Middle: 50:50:10 Class 'H' + 0.80% FL-52 + 0.45% ASA-                                                |
|     |         | ,,,,,, | - 2.00 |                     | 255    | 301 + 0.40% SMS + 2.00% Salt + 3.00 lb/sx LCM-1 +                                                    |
| 5   |         |        |        |                     |        | 0.20% R-21 + 0.25 lb/sk Cello Flake + 0.005 lb/sk Static                                             |
| - ( | 2011    |        |        |                     |        | Free                                                                                                 |
|     |         | 1400   | 14.2   | 1.28                | 5.75   | Tail: 50:50:2 Class 'H' + 0.65% FL-52 + 0.20% CD-32 +                                                |
|     |         |        |        |                     |        | 0.15% SMS + 2.00% Salt + 0.10% R-3 + 0.005 lb/sk Static                                              |
|     |         |        |        |                     | 1      | Free                                                                                                 |

Note: Cement volumes based on bit size plus at least 25% excess in the open hole plus 10% excess in the cased-hole overlap section.