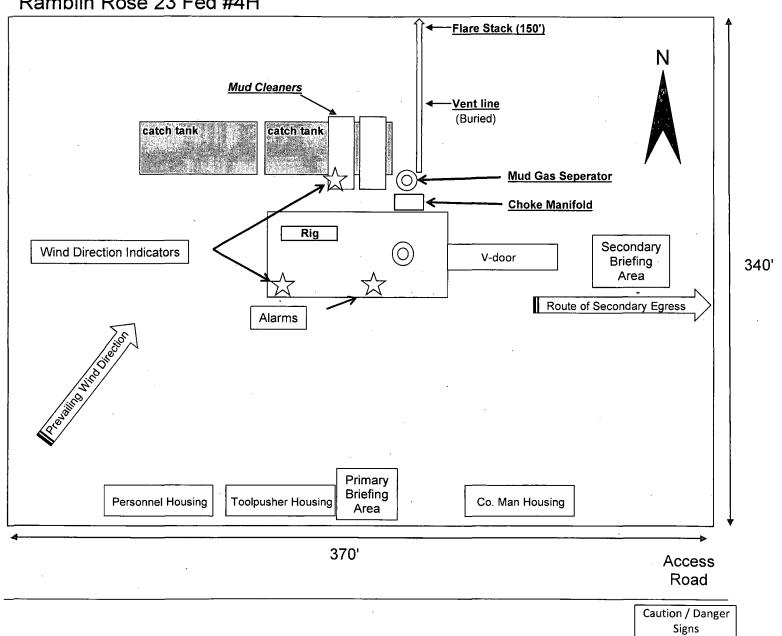

## EXHIBIT 2 VICINITY MAP

# Seog resources, inc.

LEASE NAME & WELL NO.: RAMBLIN ROSE 23 FED #4H

 SECTION
 23
 TWP
 26-S
 RGE
 31-E
 SURVEY
 N.M.P.M.

 COUNTY
 EDDY
 STATE
 NM

 DESCRIPTION
 450' FNL & 915' FWL

DISTANCE & DIRECTION FROM INT. OF NM-18 N & NM-128, GO WEST
ON NM-128 W ±30.0 MILES, THENCE SOUTH (LEFT) ON CR. 1/J-1/ORLA RD.
±13.6 MILES, THENCE WEST (RIGHT) ON BATTLE AXE RD./J-2 ±1.9 MILES,
THENCE NORTH (RIGHT) ON LEASE RD. ±0.6 MILES, THENCE NORTHWEST
(LEFT) ON LEASE RD. ±1.3 MILES, THENCE SOUTH (LEFT) ON PROPOSED

RD. ±1136 FEET TO A POINT SOUTH OF THE LOCATION.

THIS EASEMENT/SERVITUDE LOCATION SHOWN HEREON HAS BEEN SURVEYED ON THE GROUND UNDER MY SUPERVISION AND PREPARED ACCORDING TO THE EVIDENCE FOUND AT THE TIME OF SURVEY, AND DATA PROVIDED BY EOG RESOURCES, INC. THIS CERTIFICATION IS MADE AND LIMITED TO THOSE PERSONS OR. ENTITIES SHOWN ON THE FACE OF THIS PLAT AND IS NON-TRANSFERABLE. THIS SURVEY IS CERTIFIED FOR THIS TRANSACTION ONLY.