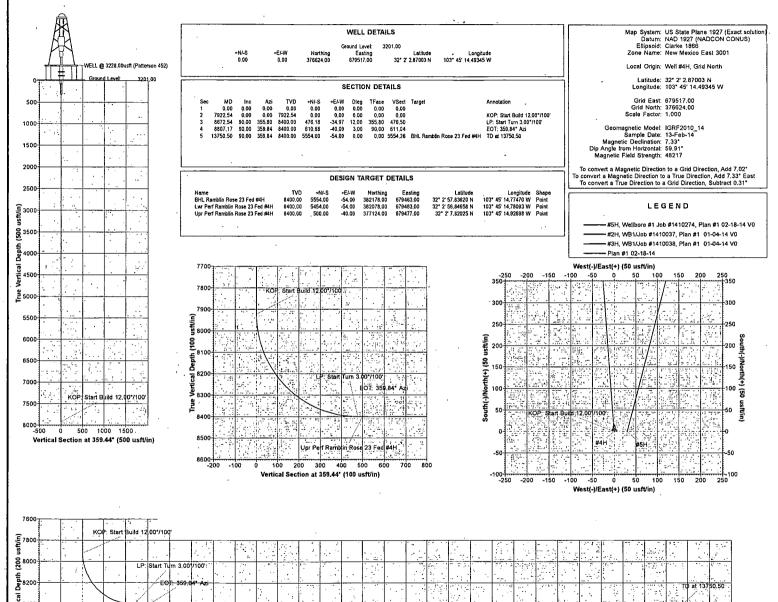

#### Ramblin Rose 23 Fed #4H Eddy County, New Mexico Proposed Wellbore

450' FNL 915' FWL Section 23 T-26-S, R-31-E

API: 30-015-\*\*\*\*

KB: 3,231' GL: 3,201'

Lateral:

13,750' MD, 8,400' TVD Upper Most Perf: 50' FSL & 879' FWL Lower Most Perf: 330' FNL & 880' FWL

BH Location: 230' FNL & 880' FWL Section 14

T-26-S, R-31-E

# **S**eog resources

£ 8600

Upr Peri Ramblin Rose 23 Fed #41

Project: Eddy County, NM (NAD27 NME)

Site: Ramblin Rose 23 Fed

Well: #4H

Wellbore: Wellbore #1 Job #1410273

Design: Plan #1 02-18-14 Rig: Patterson 452

## **EOG Resources**

Eddy County, NM (NAD27 NME) Ramblin Rose 23 Fed #4H Wellbore #1 Job #1410273

Plan: Plan #1 02-18-14

#### Planning Report

Company: **EOG Resources** 

Project: Eddy County, NM (NAD27 NME)

Site: Ramblin Rose 23 Fed

Well:

Wellbore: Wellbore #1 Job #1410273

Plan #1 02-18-14 Design:

Local Co-ordinate Reference:

TVD Reference: WELL @ 3228.00usft (Patterson 452) WELL @ 3228.00usft (Patterson 452) MD Reference:

North Reference Grid

Survey Calculation Method: Minimum Curvature

Compass 5000 GCR DB

Eddy County, NM (NAD27 NME) Project

US State Plane 1927 (Exact solution) Map System:

NAD 1927 (NADCON CONUS) Geo Datum:

New Mexico East 3001 Map Zone:

System Datum:

Mean Sea Level

Site Ramblin Rose 23 Fed

Site Position: From:

Northing: Easting:

376,620.00 usft

Latitude: Longitude:

32° 2' 2.85880 N 103° 45' 20.70869 W

Position Uncertainty:

Position Uncertainty

0.00 usft

678,982.00 usft 13-3/16

**Grid Convergence:** 

0.31

Well

Well Position

+N/-S +E/-W 0.00 usft 0.00 usft 0.00 usft

Northing: Easting:

376,624.00 usft

679,517.00 usft

Latitude: Longitude:

32° 2' 2.87003 N 103° 45' 14,49345 W

3,201.00 usft **Ground Level:** 

Wellbore Wellbore #1 Job #1410273

Magnetics

Declination

Slot Radius:

Wellhead Elevation:

Dip Angle

Field Strength

IGRF2010\_14 02/13/14 48,217

Design Plan #1 02-18-14

**Audit Notes:** 

Version:

Phase:

**PROTOTYPE** Tie On Depth:

0.00

0.00

+N/-S ÷E/-W Depth From (TVD) (usft) (usft) 0.00

Direction (usft)

359.44

Survey Tool Program 02/18/14 Date

> From To (usft)

Survey (Wellbore)

Tool Name

Description

13,750.50 Plan #1 02-18-14 (Wellbore #1 Job #1410

MWD

0.00

MWD - Standard