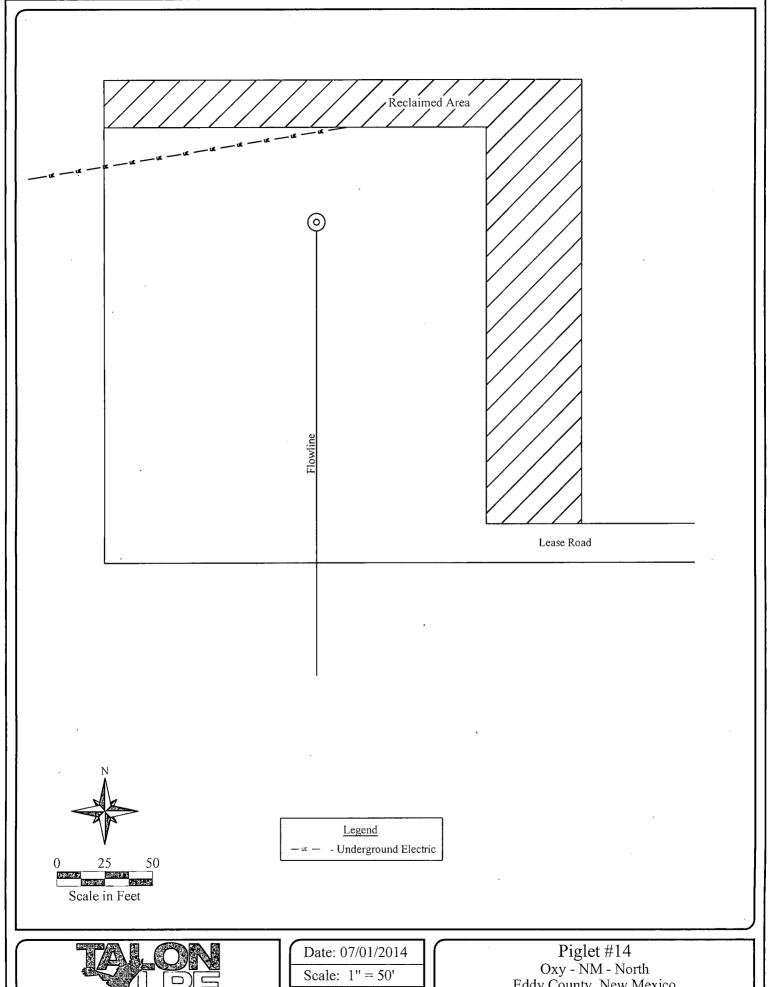

| Office                                                                       |                            | of New Me         |                      |                                        |                         | rm C-103                   |
|------------------------------------------------------------------------------|----------------------------|-------------------|----------------------|----------------------------------------|-------------------------|----------------------------|
| District I – (575) 393-6161                                                  | Energy, Minera             | ils and Nati      | ıral Resources       | F************************************* |                         | July 18, 2013              |
| 1625 N. French Dr., Hobbs, NM 88240                                          |                            |                   | WELL API NO.         |                                        |                         |                            |
| <u>District II</u> – (575) 748-1283<br>811 S. First St., Artesia, NM 88210   | OIL CONSERVATION DIVISION  |                   |                      | 30-015-40432                           |                         |                            |
| District III - (505) 334-6178                                                | 1220 South St. Francis Dr. |                   |                      | 5. Indicate Type of Lease              |                         |                            |
| 1000 Rio Brazos Rd., Aztec, NM 87410                                         | Santa Fe, NM 87505         |                   |                      | STATE 6. State Oil &                   |                         |                            |
| <u>District IV</u> – (505) 476-3460<br>1220 S. St. Francis Dr., Santa Fe, NM | Santa                      | 10, 14141 0       | 7505                 | 6. State Oil &                         | Gas Lease No.           |                            |
| 87505                                                                        |                            |                   |                      |                                        |                         |                            |
|                                                                              | ICES AND REPORTS           | ON WELLS          | }                    | 7. Lease Name                          | or Unit Agreem          | ent Name                   |
| (DO NOT USE THIS FORM FOR PROPOSALS TO DRILL OR TO DEEPEN OR PLUG BACK TO A  |                            |                   |                      | Piglet 21 State                        |                         |                            |
| DIFFERENT RESERVOIR. USE "APPLICATION FOR PERMIT" (FORM C-101) FOR SUCH      |                            |                   |                      | 8. Well Number                         |                         |                            |
| PROPOSALS.)  1. Type of Well: Oil Well  Gas Well  Other                      |                            |                   |                      |                                        |                         |                            |
| 2. Name of Operator                                                          |                            |                   |                      | 9. OGRID Number: 192463                |                         |                            |
| -                                                                            | CP I IMITED PART           | NERSHII           | •                    | J. OGIGD Hai                           | 1001. 172103            |                            |
| OXY USA WTP LIMITED PARTNERSHIP  3. Address of Operator                      |                            |                   |                      | 10. Pool Name:                         |                         |                            |
| 1502 W. Commerce, Carlsbad, NM 88220                                         |                            |                   |                      | Yeso                                   |                         |                            |
| 4. Well Location                                                             |                            | t.                |                      |                                        | <u> </u>                |                            |
|                                                                              | 21002                      | COM               | PIF Consend          | 0051 64 6                              | A NURCO                 | 1:                         |
| Unit LetterL :                                                               | 2100' feet from the        |                   |                      |                                        | om the <u>WEST</u>      | line                       |
| Section 21                                                                   | Township 17S               | Range 28          |                      |                                        | County EDDY             | C. H. C. C. Dicerco, S. S. |
|                                                                              | 11. Elevation (Show        | whether DR<br>363 |                      | c.)                                    |                         |                            |
|                                                                              |                            |                   |                      |                                        |                         |                            |
| 12 Check                                                                     | Appropriate Box to         | Indicate N        | fature of Notice     | Report or Othe                         | er Data                 |                            |
| Ta. Chou                                                                     | Appropriate Bon to         | 2.1.01.00.00      |                      | , report or our                        |                         |                            |
| NOTICE OF IN                                                                 | ITENTION TO:               |                   | SU                   | BSEQUENT R                             | EPORT OF:               |                            |
| PERFORM REMEDIAL WORK                                                        | PLUG AND ABANDO            | ON 🔲              | REMEDIAL WO          | RK 🔲                                   | ALTERING C              | ASING 🗌                    |
| TEMPORARILY ABANDON                                                          | CHANGE PLANS               |                   | COMMENCE DI          | RILLING OPNS.                          | P AND A                 |                            |
| PULL OR ALTER CASING                                                         | MULTIPLE COMPL             |                   | CASING/CEME          | NT JOB                                 |                         |                            |
| DOWNHOLE COMMINGLE                                                           |                            |                   |                      |                                        |                         |                            |
| CLOSED-LOOP SYSTEM                                                           |                            |                   |                      |                                        |                         |                            |
| OTHER:                                                                       |                            |                   | OTHER: Dow           |                                        | *                       | <u> </u>                   |
| 13. Describe proposed or comp                                                | leted operations. (Clea    | ırly state all    | pertinent details, a | nd give pertinent d                    | ates, including es      | stimated date              |
| of starting any proposed we                                                  |                            | 5.7.14 NMA        | C. For Multiple C    | ompletions: Attacl                     | n wellbore diagra       | m of                       |
| proposed completion or rec                                                   | ompletion.                 |                   |                      |                                        |                         |                            |
|                                                                              | •                          |                   |                      |                                        |                         |                            |
|                                                                              | 1 1 2                      |                   |                      |                                        | OIL CONSE               | RVATION                    |
| The location was downsized per attached site map.                            |                            |                   |                      |                                        | ARTESIA DIS             | TRICT                      |
|                                                                              |                            |                   |                      |                                        | ARTESIA DIS             | 1100                       |
|                                                                              |                            |                   |                      |                                        | JUL 16                  | 2014                       |
|                                                                              |                            |                   |                      |                                        | 302 -                   |                            |
|                                                                              |                            |                   | •                    |                                        |                         | .=0                        |
|                                                                              |                            |                   |                      |                                        | RECEI\                  | /ED                        |
|                                                                              |                            |                   |                      |                                        |                         |                            |
|                                                                              |                            |                   |                      |                                        |                         |                            |
|                                                                              |                            |                   |                      |                                        |                         |                            |
|                                                                              |                            |                   |                      | ·····                                  | <del></del> ]           |                            |
| Spud Date:                                                                   | Ri                         | g Release Da      | ate:                 |                                        |                         |                            |
| ·                                                                            |                            | _                 |                      |                                        |                         |                            |
|                                                                              |                            |                   |                      |                                        |                         |                            |
| I hereby certify that the information                                        | above is true and comr     | lete to the h     | est of my knowled    | ge and belief                          |                         |                            |
|                                                                              | 200.0 to a do and comp     | to the b          | o nj knowiod         | .55 001101.                            |                         |                            |
|                                                                              |                            |                   |                      |                                        |                         |                            |
| SIGNATURE Chris Jones                                                        | 3 T                        | TLE_ HES          | Specialist           | DATE <b>7</b> /                        | /16/2014                |                            |
|                                                                              | ·                          |                   |                      |                                        |                         |                            |
| Type or print nameCHRIS JO                                                   | NES E-m:                   | ail address: (    | Christopher Jone     | es@oxy.com PE                          | IONE: <b>575-628-</b> 4 | 1121                       |
|                                                                              |                            |                   |                      |                                        |                         |                            |

APPROVED BY: Order (if any):

For State Use Only

Drawn By: TJS

Piglet #14
Oxy - NM - North
Eddy County, New Mexico Figure 1 - Site Plan