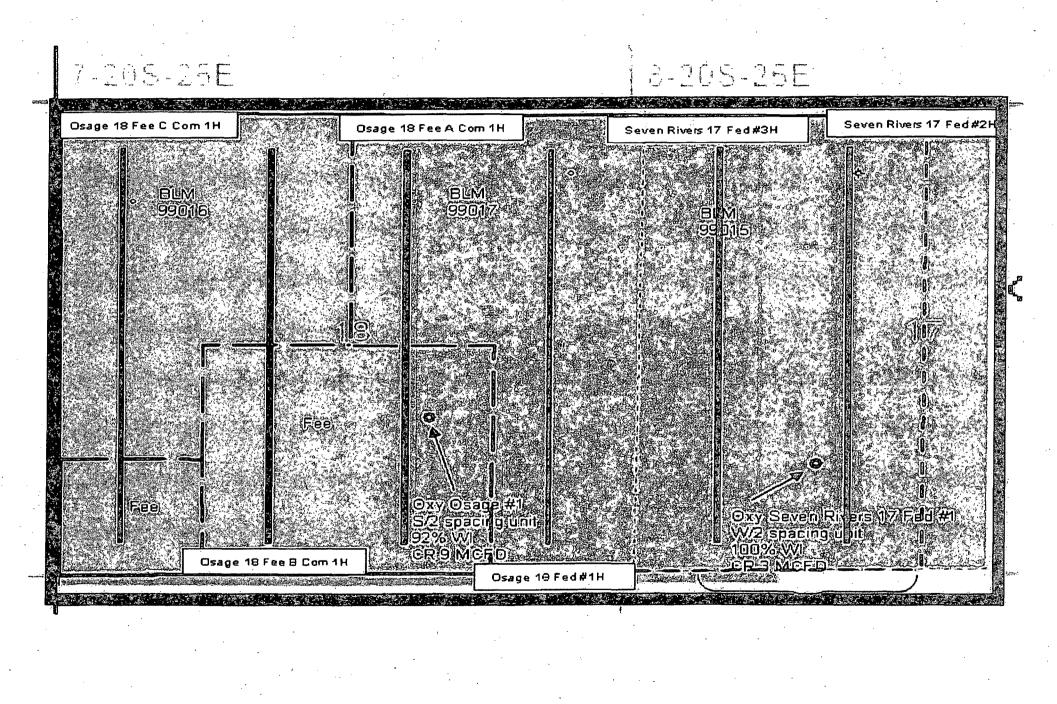

A map is enclosed showing the Federal leases and well locations in Section 17-18, T20S, R25E.

The BLM?s interest in these leases is the same. All three leases have a royalty rate of 12.5%.

A map is enclosed showing the Federal leases and well locations in Section 17-18, T20S, R25E.

The BLM's interest in these leases is the same. All three leases have a royalty rate of 12.5%.