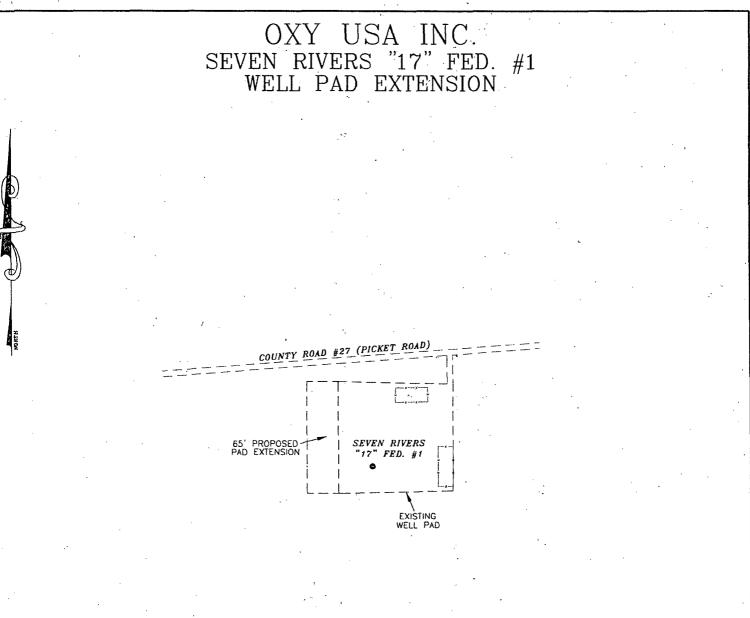

### SURVEYORS CERTIFICATE

I, TERRY J. ASEL, NEW MEXICO PROFESSIONAL SURVEYOR NO. 15079, DO HEREBY CERTIFY THAT I CONDUCTED AND AM RESPONSIBLE FOR THIS SURVEY, THAT THIS SURVEY IS TRUE AND CORRECT TO THE BEST OF MY KNOWLEDGE AND BELIEF, AND MEETS THE "MINIMIUM STANDARDS FOR SURVEYING IN NEW MEXICO" AS ADOPTED BY THE NEW MEXICO STATE BOARD OF REGISTRATION FOR PROFESSIONAL ENGINEERS AND SURVEYORS.

P.L.S. No. 15079 err Asel Surveying P.O. BOX 393 - 310 W. TAYLOR HOBBS, NEW MEXICO - 575-393-9146

| 200' 0<br>HHHHHH<br>\SCALE: 1"   | 200' 400' FEET<br>=200'                                                                                                                  |  |  |  |  |  |  |  |
|----------------------------------|------------------------------------------------------------------------------------------------------------------------------------------|--|--|--|--|--|--|--|
| OXY USA INC.                     |                                                                                                                                          |  |  |  |  |  |  |  |
| EXTENSION IN<br>TOWNSHIP 20 SOUT | SEVEN RIVERS "17" FED. #1 WELL PAD<br>EXTENSION IN SECTION 17,<br>TOWNSHIP 20 SOUTH, RANGE 25 EAST,<br>N.M.P.M., EDDY COUNTY, NEW MEXICO |  |  |  |  |  |  |  |
| Survey Date: 11/18/13            | Sheet 1 of 1 Sheets                                                                                                                      |  |  |  |  |  |  |  |
| W.O. Number: 131118WL-b          | Drawn By: KA Rev:                                                                                                                        |  |  |  |  |  |  |  |
| Date: 11/22/13                   | 131118WL-b Scale:1"=200'                                                                                                                 |  |  |  |  |  |  |  |