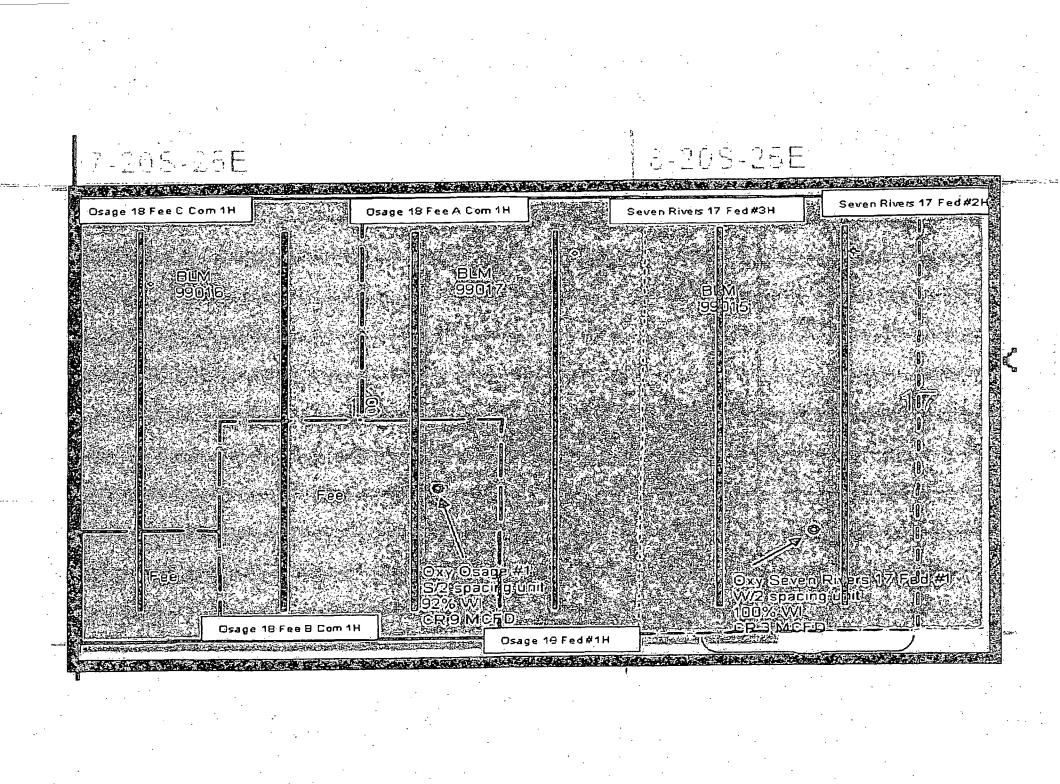

A central tank battery will be located at the Seven Rivers 17-1 in Section 17, T20S, R25E on Federal Lease NMNM99015 in Eddy County, New Mexico. A common gas sales meter associated with Occidental Petroleum Indian Basin Gas Plant will be installed in Section 23, T17S, R27E approximately 2.8 miles west of the Limousine Central Tank Battery. These meters will be calibrated on a regular basis per API, NMOCD and BLM specifications. The BLM and OCD will be notified of any future changes in the facility. Produced water will be trucked from location initially, and transferred to the MOC.Federal #1 SWD in Section 7 Township 20S Range 25E in the future.