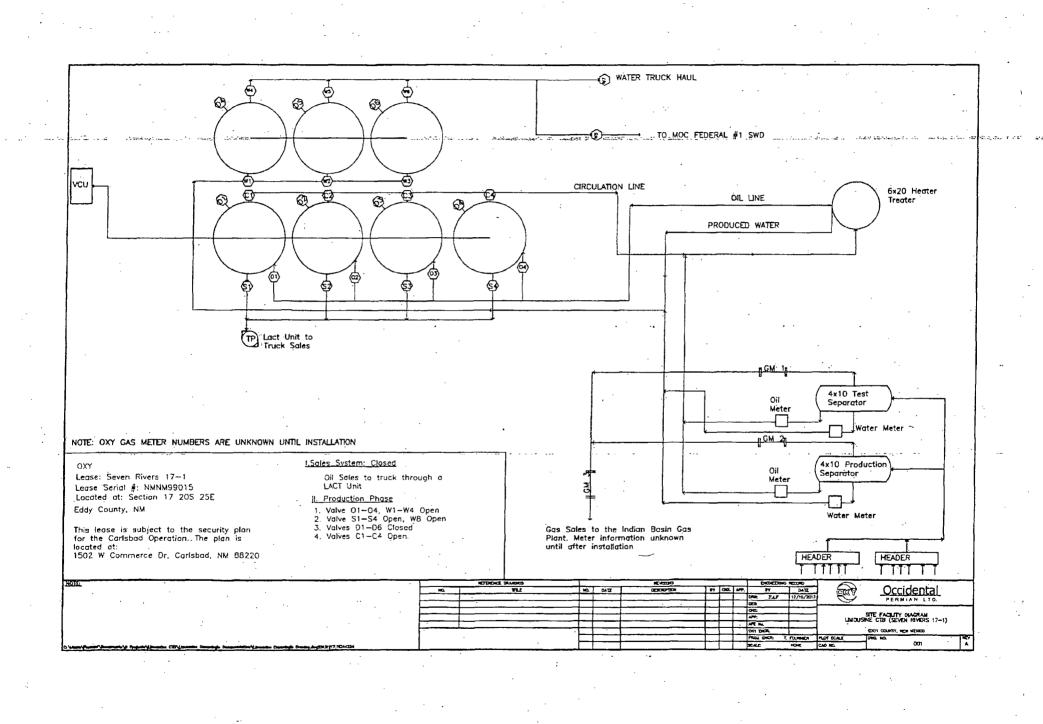

### Federal Lease 'NMNM - 99015

| The second se |                              |                             |                                |                                      |
|-----------------------------------------------------------------------------------------------------------------|------------------------------|-----------------------------|--------------------------------|--------------------------------------|
| Weither Construction and the second of the                                                                      | the D Nie orgite tot Appenya | APTO SHERE SHERE TO THE LOT | Auto Runnis I Stiffor chattern | OPDICE IOU GRATIVISASCI DUP DUDE MAT |
| Seven Rivers 17 Fed 1 Umousine CTB Oil                                                                          |                              | 30-015-33430 17 205         | · 25E Yeso                     | 41 38 32 1270                        |
| Seven Rivers 17. Fed 2HE Umousine CTB OHUSEL                                                                    | NMNM 99015% 0522912.50%      | 30-015-41061                | ZERN 25E CESS YESO CERS        | 20160 9253838 UELS 107 (2081270      |
| - Seven Rivers 17 Fed 3H : Umousine CTB OII                                                                     | NMNM 99015 12.50%            | 30-013-41062 17 205         | 25E Yeso                       | 160 35 107 1270                      |
|                                                                                                                 |                              |                             | · .                            |                                      |