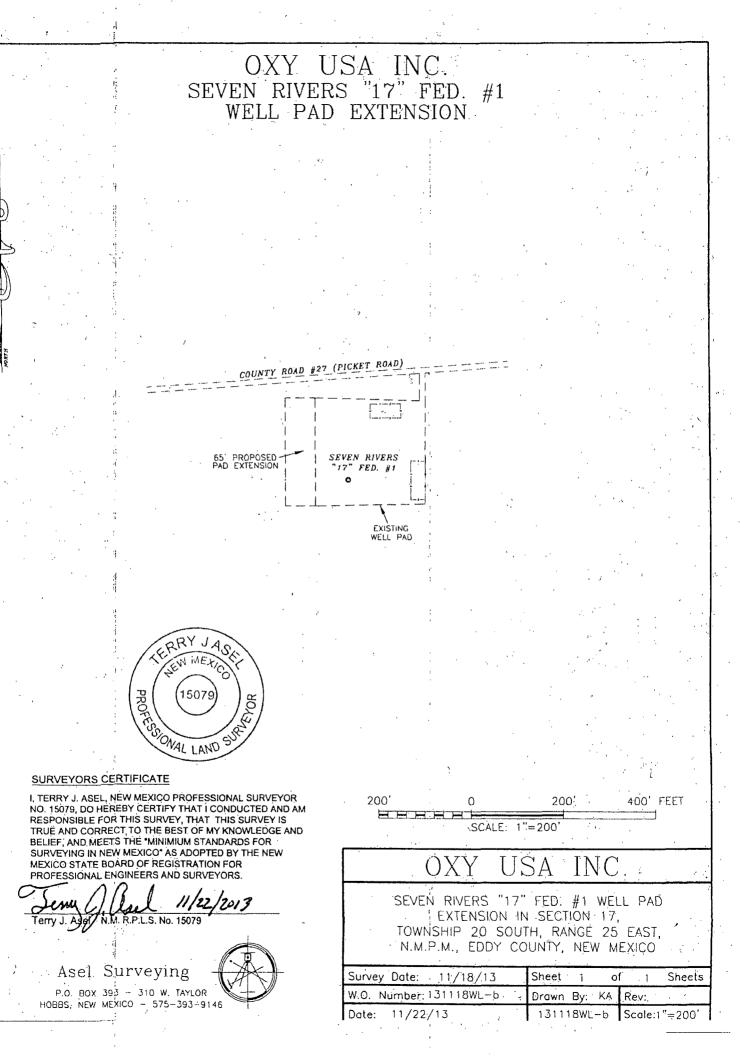

 WELL NAME API # LOCATION BOPD OIL GRAVITY MSCFD BTU
 OSAGE 18 FEE B COM 1H <u>30-015-40760</u> 18-T20S-25E 160 38 107 1270
 OSAGE 18 FEE C COM 1H <u>30-015-40761</u> 18-T20S-25E 160 38 107 1270

 Federal Lease NMNM ? 99017
 Pool
 North Seven Rivers Glorieta Yeso