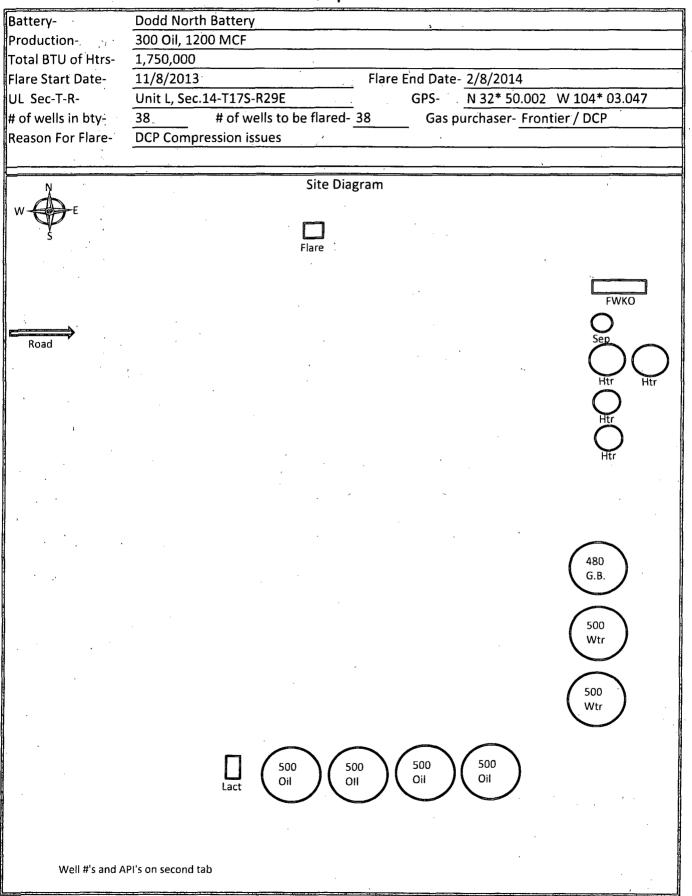

300 Oil 1200 MCF Requesting to flare from 11/8/13 - 2/8/14 Due to Frontier/DCP plant outages. Schematic attached.