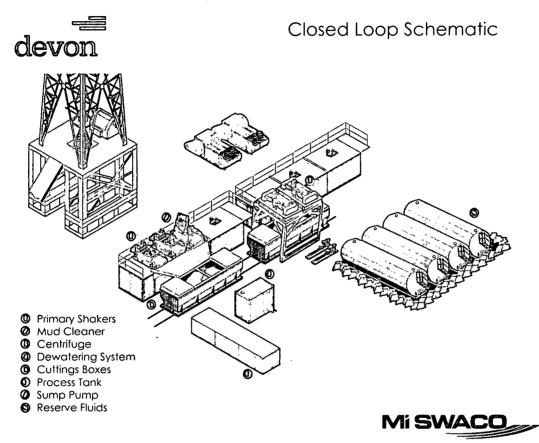

closed-loop system unless the closed-loop system is located on a site where there is an existing well, that is operated by Devon.

#### II. Operations and Maintenance Plan

Primary Shakers: The primary shakers make the first removal of drill solids from the drilling mud as it leaves the well bore. The shakers are sized to handle maximum drilling rate at optimal screen size. The shakers normally remove solids down to 74 microns.

Mud Cleaner: The Mud Cleaner cleans the fluid after it leaves the shakers. A set of hydrocyclones are sized to handle 1.25 to 1.5 times the maximum circulating rate. This ensures all the fluid is being processed to an average cut point of 25 microns. The wet discharged is dewatered on a shaker equipped with ultra fine mesh screens and generally cut at 40 microns.



Centrifuges: The centrifuges can be one or two in number depending on the well geometry or depth of well. The centrifuges are sized to maintain low gravity solids at 5% or below. They may or may not need a dewatering system to enhance the removal rates. The centrifuges can make a cut point of 8-10 microns depending on bowl speed, feed rate, solids loading and other factors.

The centrifuge system is designed to work on the active system and be flexible to process incoming fluids from other locations. This set-up is also dependant on well factors.

Dewatering System: The dewatering system is a chemical mixing and dosing system designed to enhance the solids removal of the centrifuge. Not commonly used in shallow wells. It may contain pH adjustment, coagulant mixing and dosing, and polymer