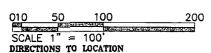

COM #1H

DIRECTIONS TO LOCATION
FROM STATE HWY. 128 AND CR. #1 (ORLA RD.) GO SOUTH ON CR. 1
6.2 MILES, TURN RIGHT ON CALICHE ROAD (MONSANTO RD.) AND GO
WEST 2.1 MILES, TURN RIGHT AND GO NORTH 0.4 MILES, CROSS A
CATTLE GUARD, CONTINUE NORTH 0.4 MILES, ROAD BENDS LEFT
(WEST) CONTINUE WEST 2.0 MILES TO AN INTERSECTION CONTINUE
SOUTHWEST THROUGH INTERSECTION, ROAD BENDS SOUTH, CROSS A
CATTLE GUARD, 3.45 MILES FROM INTERSECTION TURN LEFT ON
CALICHE ROAD AND GO EAST 1.0 MILES TO A PROPOSED ROAD
SURVEY AND FOLLOW FLAGS NORTH 3500' THEN EAST 1790' TO THE
SW. COR. OF PROPOSED PAD FOR THIS LOCATION.

#### DIRECTIONS TO LOCATION

DIRECTIONS TO LOCATION
FROM STATE HWY. 128 AND CR. #1 (ORLA RD.) GO SOUTH ON CR. 1
6.2 MILES, TURN RIGHT ON CALICHE ROAD (MONSANTO RD.) AND GO
WEST 2.1 MILES, TURN RIGHT AND GO NORTH 0.4 MILES, CROSS A
CATILE GUARD, CONTINUE NORTH 0.4 MILES, ROAD BENDS LEFT
(WEST) CONTINUE WEST 2.0 MILES TO AN INTERSECTION CONTINUE
SOUTHWEST THROUGH INTERSECTION, ROAD BENDS SOUTH, CROSS A
CATILE GUARD, 3.45 MILES FROM INTERSECTION TURN LEFT ON
CALICHE ROAD AND GO EAST 1.0 MILES TO A PROPOSED ROAD SURVEY AND FOLLOW FLAGS NORTH 3500' THEN EAST 1790' TO THE SW. COR. OF PROPOSED PAD FOR THIS LOCATION.