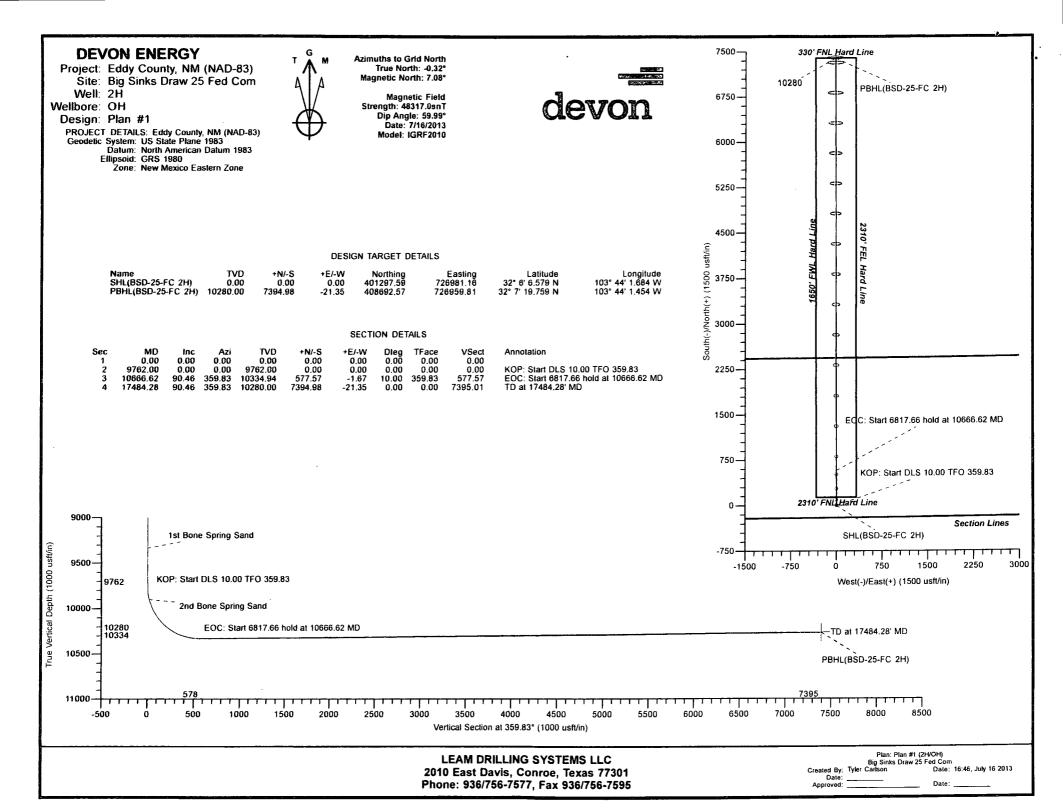

# Devon Energy Production Company, L.P. **Big Sinks Draw 25 Fed Com 2H**

Surface Location: 2440 FNL & 1980 FWL, Unit F, Sec 25 T25S R31E, Eddy, NM Bottom Hole Location: 330 FNL & 1980 FWL, Unit C, Sec 24 T25S R31E, Eddy, NM

### 2) Estimated Tops of Geological Markers & Depths of Anticipated Fresh Water, Oil or Gas:

| a. | Fresh Water             | 340'   |     |         |
|----|-------------------------|--------|-----|---------|
| b. | Rustler                 | 750'   |     | Barren  |
| c. | Top Salt                | 1500'  |     | Barren  |
| d. | Base Salt               | 4350'  |     | Barren  |
| e. | Delaware                | 4365'  |     | Oil/Gas |
| f. | Bone Spring Lime        | 8120'  |     | Oil/Gas |
| g. | 1st Bone Spring SS      | 9335'  |     | Oil/Gas |
| h. | 2nd Bone Spring SS      | 9900'  |     | Oil/Gas |
| i. | Tgt: 2nd Bone Spring SS | 10340' |     | Oil/Gas |
|    | Total Depth             | 10280' | TVD |         |
|    |                         | 17484' | MD  |         |

### 4. Casing Program: (All casing is new and API approved)

Ser

| Hole<br>Size | Hole Interval      | Casing<br>OD     | Casing<br>Interval | Weight<br>(lb/ft) | Collar | Grade   | Collapse<br>Design<br>Factor | Burst<br>Design<br>Factor | Tension<br>Design<br>Factor |
|--------------|--------------------|------------------|--------------------|-------------------|--------|---------|------------------------------|---------------------------|-----------------------------|
| 17-1/2"      | 0 - 850 <b>420</b> | <b>,</b> 13-3/8" | 0 - 850 1530       | 48                | STC    | H-40    | 1.94                         | 4.35                      | 7.89                        |
| 12-1/4"      | \$50-4450'         | 9-5/8"           | 0-4 <del>450</del> | 40                | втс    | HCK-55  | 1.83                         | 1.71                      | 5.20                        |
| 8-3/4"       | 4450-9650'         | 5-1/2"           | 0-9650′            | 17                | LTC    | HCP-110 | 1.90                         | 2.36                      | 2.71                        |
| 8-3/4"       | 9650-17484'        | 5-1/2"           | 9650-17484'        | 17                | втс    | HCP-110 | 1.77                         | 2.20                      | 3.23                        |

#### Maximum Lateral TVD: 10334'

Local Co-ordinate Reference: Company: DEVON ENERGY GE 3335 + KB,26 @ 3361.00usft (Scan Texas) Eddy County, NM (NAD-83) TVD Reference: Project. GE'3335; + KB 26' @ 3361.00usft (Scan Texas) Big Sinks Draw 25 Fed Com MD Reference: Site: -Grid 1 2H North Reference: Well: Minimum Curvature Wellbore: ОН Survey Calculation Method: Plan #1 Databàse: 🖈 EDM 5000.1 Single User Db Design:

 Project
 { Eddy County, NM (NAD-83)

 Map System:
 US State Plane 1983
 System Datum:
 Mean Sea Level

Geo Datum: North American Datum 1983
Map Zone: New Mexico Eastern Zone

Big Sinks Draw 25 Fed Com Site Northing: 401,287.32 usft Site Position: Latitude: 32° 6' 6.558 N Easting: 725,501.50 usft Longitude: 103° 44' 18.886 W From: Мар Position Uncertainty: 0.00 usft Slot Radius: 13-3/16 " **Grid Convergence:** 0.32 °

Well 2H Well Position 401,297.59 usft +N/-S 0.00 usft Northing: Latitude: 32° 6' 6.579 N 0.00 usft 726,981.16 usft 103° 44' 1.684 W +E/-W Easting: Longitude: 0.00 usft Wellhead Elevation: Ground Level: 3,335.00 usft **Position Uncertainty** usft

Wellbore OH

Magnetics Model,Name Sample Date Declination Dip Angle Field Strength (nm)

IGRF2010 7/16/2013 7.40 59.99 48,317

Plan #1 Design **Audit Notes:** Version: PLAN Tie On Depth: Phase: 0.00 Vertical Section: Depth From (TVD) ÷N/-S +È/-W Direction (usft) (usft) (usft) 0.00 0.00 0.00 359.83

 Survey Tool Program
 Date 7/16/2013

 From (usft)
 Tool Name
 Description

 0.00
 17,484 28 Plan #1 (OH)
 LEAM MWD
 MWD - Standard

Planned Survey Measured Vertical Dogleg Build Depth inclination Āzimuth Depth Section Rate Rate Rate +N/-S ÷ΕΪέŴ (usft) (°/100usft) (usft) (°/100usft) (°/100usft) £(°): (usft) (ùsft): (usft) 0.00 0.00 0.00 0.00 0.00 0.00 0.00 0.00 0.00 0.00 100.00 0.00 0.00 100.00 0.00 0.00 0.00 0.00 0.00 0.00 200.00 0.00 0.00 200.00 0.00 0.00 0.00 0.00 0.00 0.00 300.00 0.00 0.00 300.00 0.00 0.00 0.00 0.00 0.00 0.00 400.00 400.00 0.00 0.00 0.00 0.00 0.00 0.00 0.00 0.00 500.00 0.00 0.00 500.00 0.00 0.00 0.00 0.00 0.00 0.00 600.00 0.00 600.00 0.00 0.000.00 0.00 0.00 0.00 0.00 700.00 0.00 0.00 700.00 0.00 0.00 0.00 0.00 0.00 0.00 800.00 0.00 0.00 800.00 0.00 0.00 0.00 0.00 0.00 0.00 900.00 0.00 0.00 900.00 0.00 0.00 0.00 0.00 0.00 0.00

| Company: DEVON ENERGY Local Co-ordinate Reference: Well 2H                                    |          |
|-----------------------------------------------------------------------------------------------|----------|
| Project: Eddy County, NM (NAD-83) [TVD Reference: GE 3335 + KB 26 @ 3361 00 usft (Scan Texas) | -7       |
| Site: Big Sinks Draw 25 Fed Com MD Reference GE 3335.+ KB 26 @ 3361 00usft (Scan Texas)       | - 1      |
| Well: North Reference: Grid.                                                                  | 1        |
| Wellbore: Survey Calculation Method: Minimum Curvature                                        | - 1      |
| Design: Plan #1. Database: EDM*5000.1 Single User Db.                                         |          |
|                                                                                               | - MANAGE |