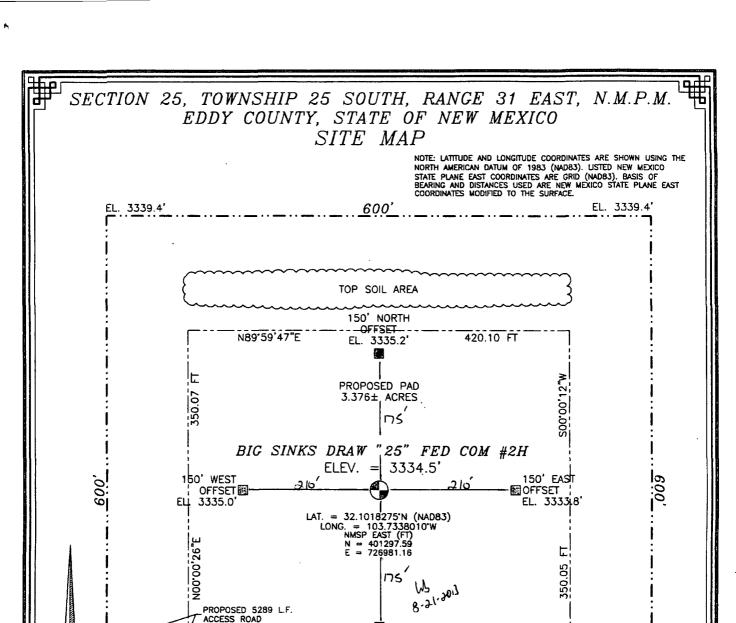

# SECTION 25, TOWNSHIP 25 SOUTH, RANGE 31 EAST, N.M.P.M. EDDY COUNTY, STATE OF NEW MEXICO LOCATION VERIFICATION MAP

DEVON ENERGY PRODUCTION COMPANY, L.P.
BIG SINKS DRAW "25" FED COM #2H

LOCATED 2440 FT. FROM THE NORTH LINE
AND 1980 FT. FROM THE WEST LINE OF
SECTION 25, TOWNSHIP 25 SOUTH,
RANGE 31 EAST, N.M.P.M.
EDDY COUNTY, STATE OF NEW MEXICO

APRIL 23, 2013

SURVEY NO. 1729

MADRON SURVEYING, INC. 301 SOUTH CANAL CARLSBAD, NEW MEXICO