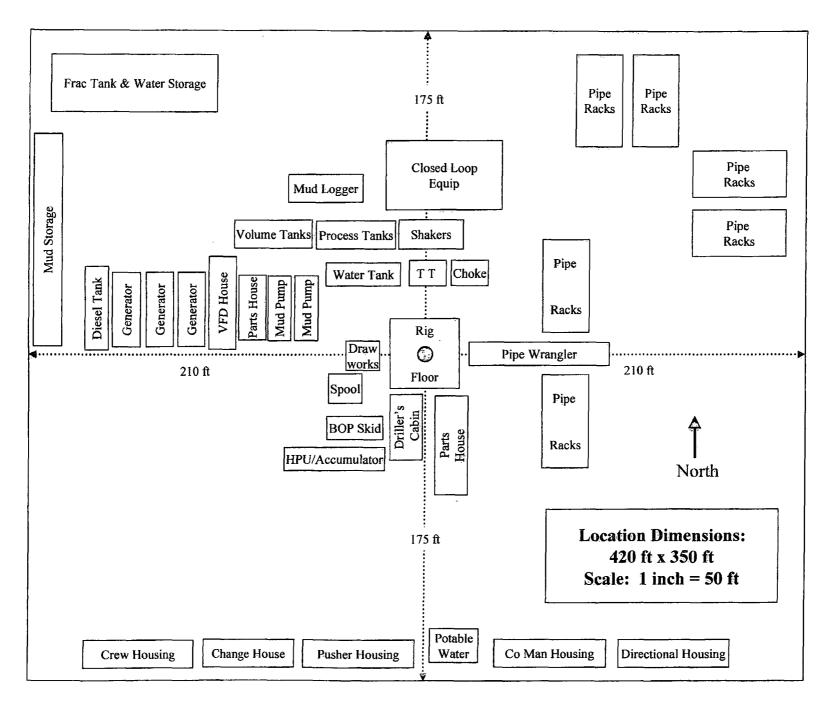

chemical use is logged to maintain inventory control. Fluid properties are monitored and recorded and drilling mud volumes are accounted for in the mud storage farm. This data is kept for end of well review to insure performance goals are met. Lessons learned are logged and used to help with continuous improvement.

A MI SWACO field supervisor manages from 3-5 wells. They are responsible for training personnel, supervising installations, and inspecting sites for compliance of MI SWACO safety and operational policy.

#### III. Closure Plan

A maximum 340' X 340' caliche pad is built per well. All of the trucks and steel tanks fit on this pad. All fluid cuttings go to the steel tanks to be hauled by various trucking companies to an agency approved disposal.

# H&P Flex Rig Location Layout





Devon Energy Center 333 West Sheridan Avenue Oklahoma City, Oklahoma 73102-5015

# Hydrogen Sulfide (H<sub>2</sub>S) Contingency Plan

For

Big Sinks Draw "25" Fed Com 2H

Sec-25, T-25S R-31E 2440' FNL & 1980' FWL, LAT. = 32.1018275' N (NAD83) LONG = 103.7338010'W

**Eddy County NM** 

# Big Sinks Draw "25" Fed Com 2H

This is an open drilling site.  $H_2S$  monitoring equipment and emergency response equipment will be used within 500' of zones known to contain  $H_2S$ , including warning signs, wind indicators and  $H_2S$  monitor.





# **Escape**

Crews shall escape upwind of escaping gas in the event of an emergency release of gas. Escape can be facilitated from the location entrance road, West then Northwest on lease road. Crews should then block entrance to the location from the