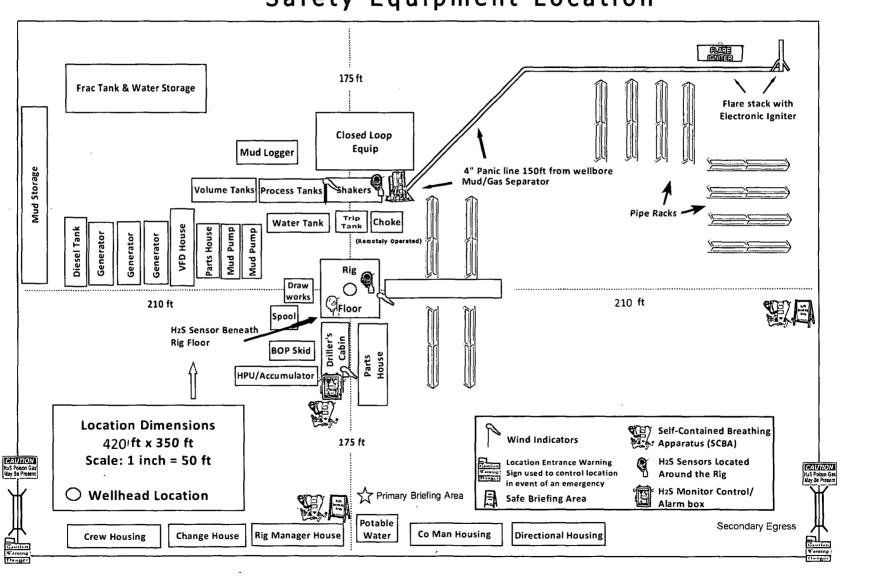

#### 8) Potential Hazards

- a. No abnormal pressures or temperatures are expected. There is no known presence of H2S in this area. If H2S is encountered the operator will comply with the provisions of Onshore Oil and Gas Order No. 6. No lost circulation is expected to occur. All personnel will be familiar with all aspects of safe operation being used to drill this well. Estimated BHP 4600psi and Estimated BHT 165 degrees. No H2S is anticipated to be encountered.
- c. Hydrogen Sulfide detection equipment will be in operation after drilling out the 13-3/8" casing shoe until the 5-1/2" casing is cemented. Breathing equipment will be on location upon drilling the 13-3/8" shoe until total depth is reached.