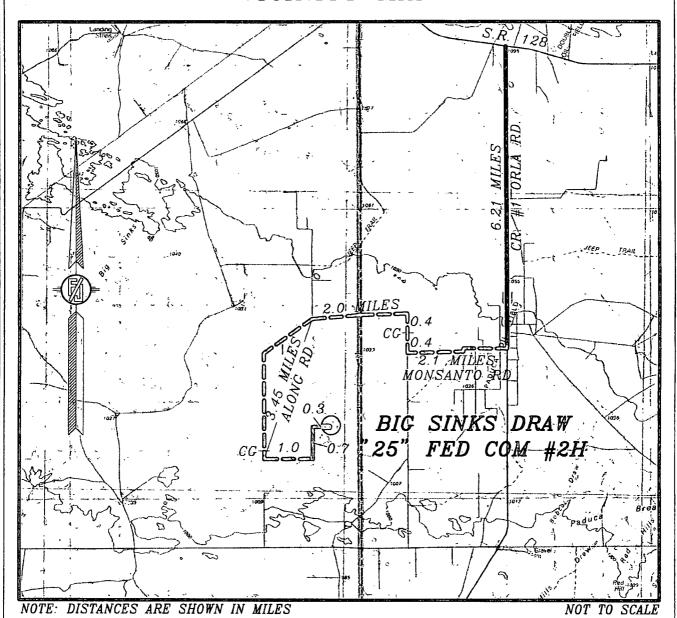

COM #1H

DIRECTIONS TO LOCATION
FROM STATE HWY. 128 AND CR. #1 (ORLA RD.) GO SOUTH ON CR. 1
6.2 MILES, TURN RIGHT ON CALICHE ROAD (MONSANTO RD.) AND GO
WEST 2.1 MILES, TURN RIGHT AND GO NORTH 0.4 MILES, CROSS A
CATTLE GUARD, CONTINUE NORTH 0.4 MILES, ROAD BENDS LEFT
(WEST) CONTINUE WEST 2.0 MILES TO AN INTERSECTION CONTINUE
SOUTHWEST THROUGH INTERSECTION, ROAD BENDS SOUTH, CROSS A
CATTLE GUARD, 3.45 MILES FROM INTERSECTION TURN LEFT ON
CALICHE ROAD AND GO EAST 1.0 MILES TO A PROPOSED ROAD
SURVEY AND FOLLOW FLAGS NORTH 3500' THEN EAST 1790' TO THE
SW. COR. OF PROPOSED PAD FOR THIS LOCATION.

#### DIRECTIONS TO LOCATION

DIRECTIONS TO LOCATION
FROM STATE HWY. 128 AND CR. #1 (ORLA RD.) GO SOUTH ON CR. 1
6.2 MILES, TURN RIGHT ON CALICHE ROAD (MONSANTO RD.) AND GO
WEST 2.1 MILES, TURN RIGHT AND GO NORTH 0.4 MILES, CROSS A
CATILE GUARD, CONTINUE NORTH 0.4 MILES, ROAD BENDS LEFT
(WEST) CONTINUE WEST 2.0 MILES TO AN INTERSECTION CONTINUE
SOUTHWEST THROUGH INTERSECTION, ROAD BENDS SOUTH, CROSS A
CATILE GUARD, 3.45 MILES FROM INTERSECTION TURN LEFT ON
CALICHE ROAD AND GO EAST 1.0 MILES TO A PROPOSED ROAD SURVEY AND FOLLOW FLAGS NORTH 3500' THEN EAST 1790' TO THE SW. COR. OF PROPOSED PAD FOR THIS LOCATION.