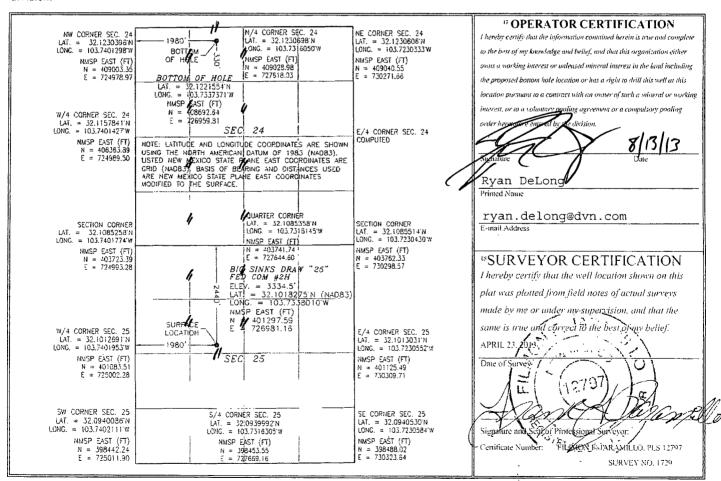

DEVON ENERGY PRODUCTION COMPANY, L.P.
BIG SINKS DRAW "25" FED COM #2H
LOCATED 2440 FT. FROM THE NORTH LINE
AND 1980 FT. FROM THE WEST LINE OF
SECTION 25, TOWNSHIP 25 SOUTH,
RANGE 31 EAST, N.M.P.M.
EDDY COUNTY, STATE OF NEW MEXICO

S89°59'38"W

APRIL 23, 2013

SURVEY NO. 1729

TO BIG SINKS DRAW "25" FED

COM #2H

EL. 3329.7'

MADRON SURVEYING, INC. 301 SOUTH CANAL CARLSBAD, NEW MEXICO

# SECTION 25, TOWNSHIP 25 SOUTH, RANGE 31 EAST, N.M.P.M. EDDY COUNTY, STATE OF NEW MEXICO LOCATION VERIFICATION MAP

DEVON ENERGY PRODUCTION COMPANY, L.P.
BIG SINKS DRAW "25" FED COM #2H

LOCATED 2440 FT. FROM THE NORTH LINE
AND 1980 FT. FROM THE WEST LINE OF
SECTION 25, TOWNSHIP 25 SOUTH,
RANGE 31 EAST, N.M.P.M.
EDDY COUNTY, STATE OF NEW MEXICO

APRIL 23, 2013

SURVEY NO. 1729

MADRON SURVEYING, INC. 301 SOUTH CANAL CARLSBAD, NEW MEXICO