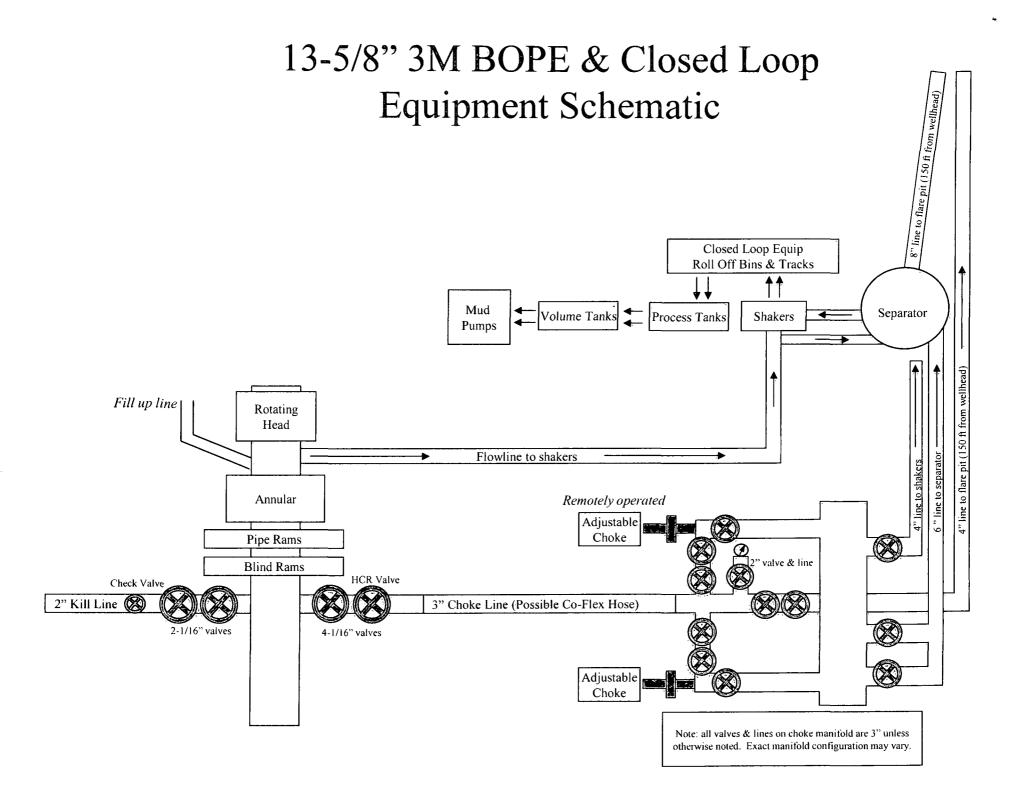

#### 3. Pressure Control Equipment:

A 3M 13-5/8" BOP system (Double Ram and Annular preventer) will be installed and tested prior to drilling out the surface casing shoe. The BOP system used to drill the intermediate hole will be tested per BLM Onshore Oil and Gas Order 2.

A 3M 13-5/8" BOP system (Double Ram and Annular preventer) will be installed and tested prior to drilling out the intermediate casing shoe. The BOP system used to drill the production hole will be tested per BLM Onshore Oil and Gas Order 2.

The pipe rams will be operated and checked each 24 hour period and each time the drill pipe is out of the hole. These tests will be logged in the daily driller's log. A 2" kill line and 3" choke line will be incorporated into the drilling spool below the ram BOP. In addition to the rams and annular preventer, additional BOP accessories include a kelly cock, floor safety valve, choke lines, and choke manifold rated at 3,000 psi WP.

Devon requests a variance to use a flexible line with flanged ends between the BOP and the choke manifold (choke line); **if an H&P rig drills this well. Otherwise no flex line is needed**. The line will be kept as straight as possible with minimal turns.

#### **Auxiliary Well Control and Monitoring Equipment:**

- a. A Kelly cock will be in the drill string at all times.
- b. A full opening drill pipe stabbing valve having the appropriate connections will be on the rig floor at all times.