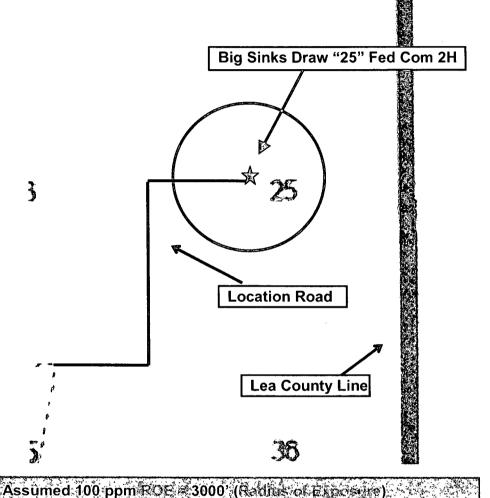

COM #1H

DIRECTIONS TO LOCATION
FROM STATE HWY. 128 AND CR. #1 (ORLA RD.) GO SOUTH ON CR. 1
6.2 MILES, TURN RIGHT ON CALICHE ROAD (MONSANTO RD.) AND GO
WEST 2.1 MILES, TURN RIGHT AND GO NORTH 0.4 MILES, CROSS A
CATTLE GUARD, CONTINUE NORTH 0.4 MILES, ROAD BENDS LEFT
(WEST) CONTINUE WEST 2.0 MILES TO AN INTERSECTION CONTINUE
SOUTHWEST THROUGH INTERSECTION, ROAD BENDS SOUTH, CROSS A
CATTLE GUARD, 3.45 MILES FROM INTERSECTION TURN LEFT ON
CALICHE ROAD AND GO EAST 1.0 MILES TO A PROPOSED ROAD
SURVEY AND FOLLOW FLAGS NORTH 3500' THEN EAST 1790' TO THE
SW. COR. OF PROPOSED PAD FOR THIS LOCATION.

DEVON ENERGY PRODUCTION COMPANY, L.P.
BIG SINKS DRAW "25" FED COM #2H
LOCATED 2440 FT. FROM THE NORTH LINE
AND 1980 FT. FROM THE WEST LINE OF
SECTION 25, TOWNSHIP 25 SOUTH,
RANGE 31 EAST, N.M.P.M.
EDDY COUNTY, STATE OF NEW MEXICO

#### DIRECTIONS TO LOCATION

DIRECTIONS TO LOCATION
FROM STATE HWY. 128 AND CR. #1 (ORLA RD.) GO SOUTH ON CR. 1
6.2 MILES, TURN RIGHT ON CALICHE ROAD (MONSANTO RD.) AND GO
WEST 2.1 MILES, TURN RIGHT AND GO NORTH 0.4 MILES, CROSS A
CATILE GUARD, CONTINUE NORTH 0.4 MILES, ROAD BENDS LEFT
(WEST) CONTINUE WEST 2.0 MILES TO AN INTERSECTION CONTINUE
SOUTHWEST THROUGH INTERSECTION, ROAD BENDS SOUTH, CROSS A
CATILE GUARD, 3.45 MILES FROM INTERSECTION TURN LEFT ON
CALICHE ROAD AND GO EAST 1.0 MILES TO A PROPOSED ROAD SURVEY AND FOLLOW FLAGS NORTH 3500' THEN EAST 1790' TO THE SW. COR. OF PROPOSED PAD FOR THIS LOCATION.