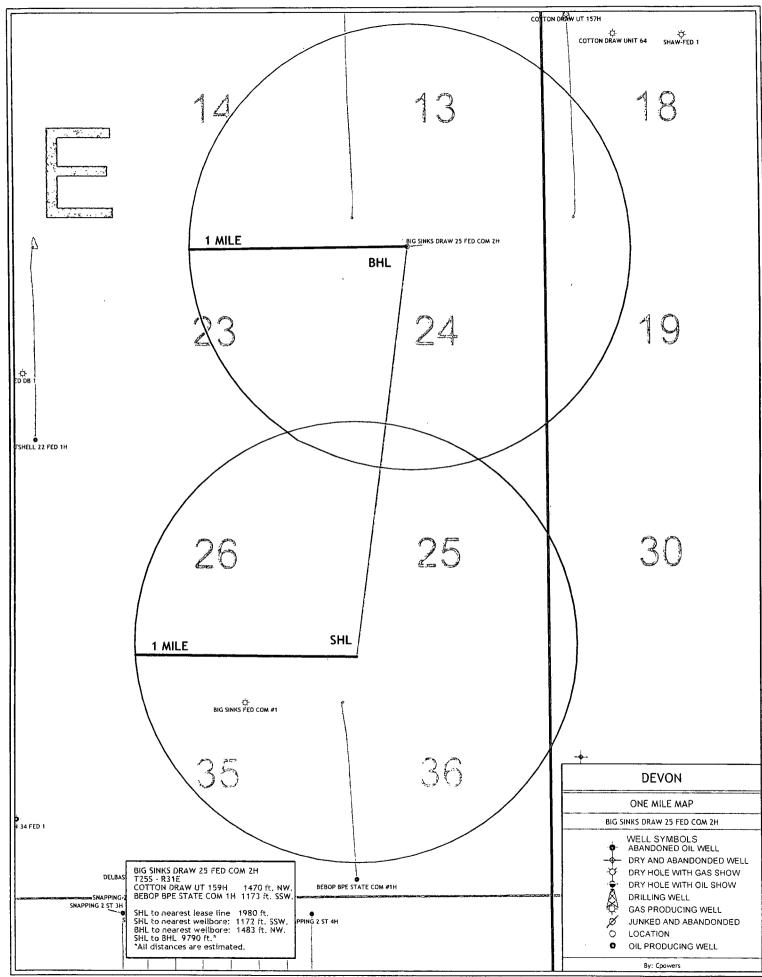

# Devon Energy Production Company, L.P. **Big Sinks Draw 25 Fed Com 2H**

Surface Location: 2440 FNL & 1980 FWL, Unit F, Sec 25 T25S R31E, Eddy, NM Bottom Hole Location: 330 FNL & 1980 FWL, Unit C, Sec 24 T25S R31E, Eddy, NM