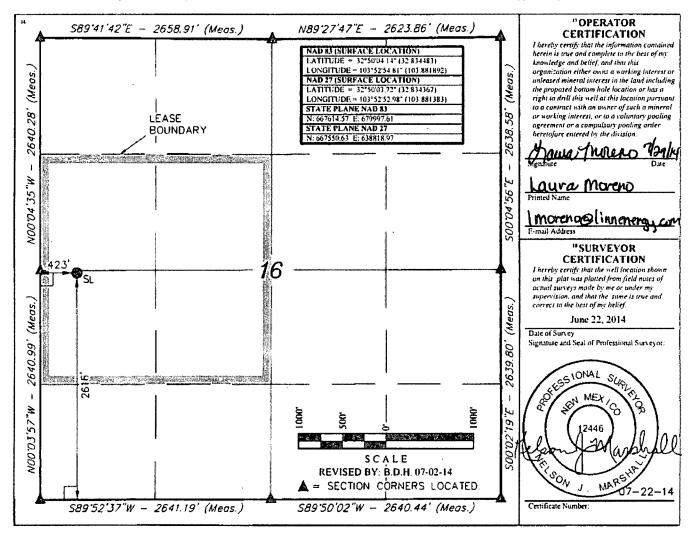

MAMENDED REPORT

|                                                    |                                                                                                                   |                  | WELL          | LOCATI  | ION AND AC         | REAGE DEDIC               | ATION PLAT        | •                      |                |
|----------------------------------------------------|-------------------------------------------------------------------------------------------------------------------|------------------|---------------|---------|--------------------|---------------------------|-------------------|------------------------|----------------|
| 30-015-41752 28.509 Anauburg buleson; 5R-Q-G-5A -  |                                                                                                                   |                  |               |         |                    |                           |                   | <b></b>                |                |
| Property Name + Well Number<br>309.561 STATE A 608 |                                                                                                                   |                  |               |         |                    |                           |                   |                        |                |
|                                                    | *Ogrin No.         *Operator Name         *Elevation           69324         LINN Operating, Inc.         3755.7' |                  |               |         |                    |                           |                   |                        |                |
| "Surface Location                                  |                                                                                                                   |                  |               |         |                    |                           |                   |                        |                |
| UL or lot #a.<br>L                                 | Section<br>16                                                                                                     | Towaship<br>17 S | Range<br>31 E | Lot Ida | Feet from the 2616 | North/South line<br>SOUTH | Feet from the 423 | East/West line<br>WEST | County<br>EDDY |
| "Bottom Hole Location If Different From Surface    |                                                                                                                   |                  |               |         |                    |                           |                   |                        |                |
| UL or lot av.                                      | Section                                                                                                           | Tonaship         | Range         | Lot Ida | Feet from the      | North/South line          | Feet from the     | East/West line         | County         |

No allowable will be assigned to this completion until all interests have been consolidated or a non-standard unit has been approved by the division.

Changes to Form C101:

7) Surface Location: Feet from previously =2309, revised to 2616 & Feet from previously =686, revised to 423

Changes to Form C102:

9) Elevation previously= 3765, revised to 3756
10) Surface Location:
Feet from previously =2309, revised to 2616 & Feet from previously =686, revised to 423

Nad 83 Latitude: previously= 32.833644, revised to 32.834483 Nad 83 Longitude: previously= 103.880528, revised to 103.881892