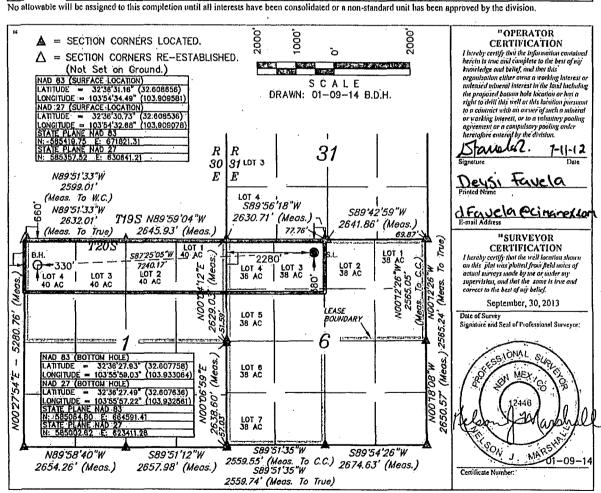

## WELL LOCATION AND ACREAGE DEDICATION PLAT

|                                 | HERE POCKTION VIAN VC         | CENGE DEDICATION LEAT              |   |  |
|---------------------------------|-------------------------------|------------------------------------|---|--|
| API Number<br>30-015            | <sup>1</sup> Pod Code         | 3 Pool Name<br>Bone Spring Wildcat | - |  |
| 4 Property Code                 | Property N HASTA LA VISTA 1 I |                                    |   |  |
| <sup>7</sup> OGRID №.<br>215099 | *Operator N<br>CIMAREX EN     |                                    |   |  |

Feet from the East/West line WEST County NORTH

"Bottom Hole Location If Different From Surface

Surface Location

| ı | UL or lot no,      | 10. Section |      | Township       | Range    | Lot Idu        | Feet from the | North/South line | Feet from the | Enst/West line | County |
|---|--------------------|-------------|------|----------------|----------|----------------|---------------|------------------|---------------|----------------|--------|
| 1 | 4                  |             |      | 208 _          | 30E      |                | 660           | NORTH            | 330           | WEST           | EDDY . |
|   | 11 Dedicated Acres |             | 1) J | oint or Infill | 11 Consc | olidation Code | 15 Order No.  |                  |               |                |        |
|   | 222.40             |             |      |                | 1        |                |               |                  |               |                |        |