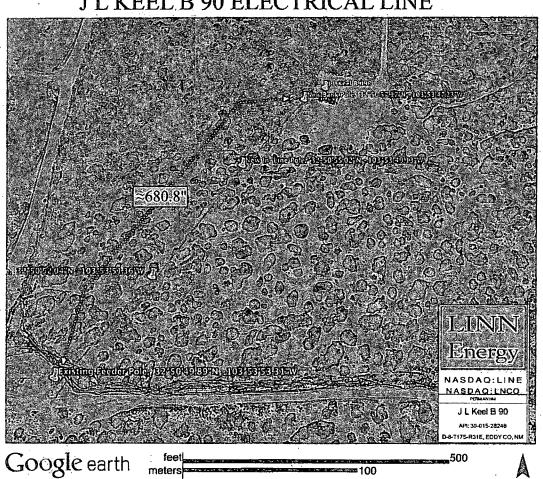

## J L KEEL B 90 ELECTRICAL LINE

Callahan, Terry

From: Sent: To: Subject: Nygren, Tanner <tnygren@blm.gov> Thursday, May 22, 2014 8:17 AM Pugliese, Blaire Re: Surface disturbance - T17S, R31E, Eddy County

On Thu, May 22, 2014 at 6:51 AM, Pugliese, Blaire <BPugliese@linnenergy.com> wrote:

Tanner,

Linn proposes to install two new electrical lines in T17S, R31E, Eddy County. These lines were stolen previously, and we'd like to restore electricity to the wells. I am attaching two different maps which show the route of the high line poles. The yellow push pins note where the high line pole will be placed. Please review and let me know if these routes are OK.