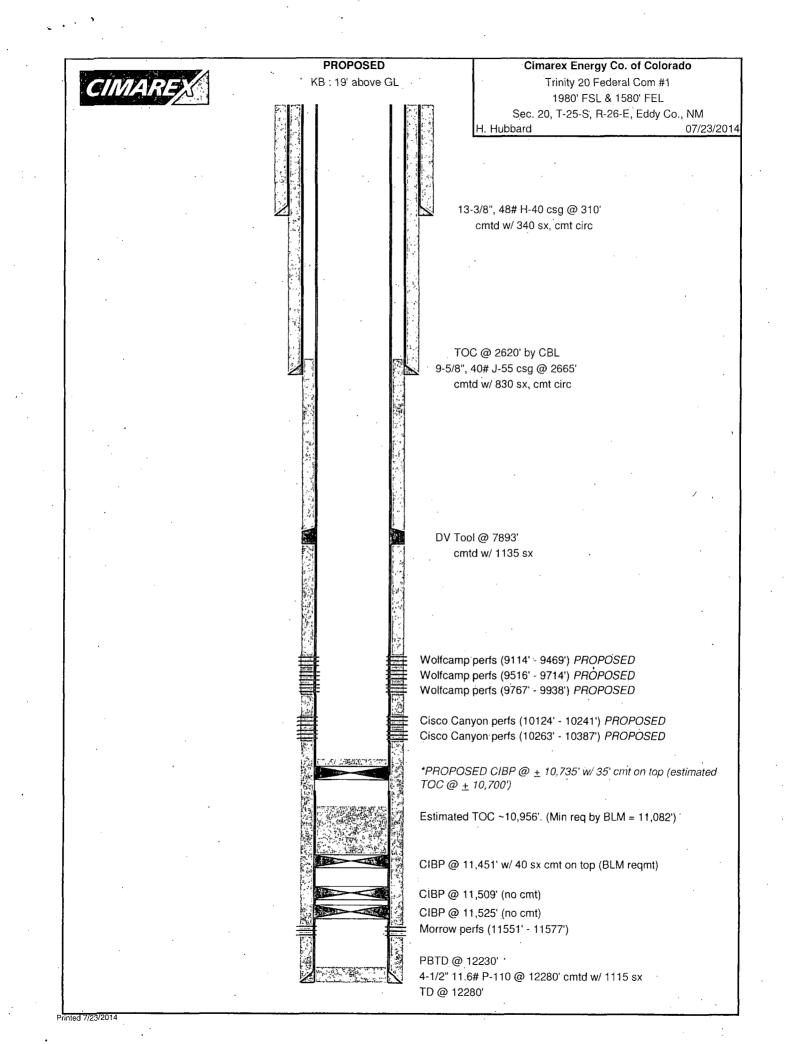

## 32. Additional remarks, continued

for 5 mins. SI and lost 80# in 5 mins. SD. 7/17/14 Press test csg to 8075# loss of 349# in 5 mins. SD 7/18/14 RIH and tag ČIBP @ 11509'. no cmt. SD waiting on orders.

Path forward:

1. set a 15K CBP @ +/- 10375'. Tag CBP to confirm depth. Dump bail 35' cmt (3 sx) on top of CBP.

 Allow cmt to set overnight, then RIH to tag TOC @ 10700'.
 Perform casing integrity test, pressuring up to 8000 psi (max treating pressure).
 Perforate Cisco Canyon (10124 - 10387'). Acidize & frac Cisco Canyon perfs w/ 5000 gals acid, 211000 gals slickwater, 100000 gals linear gel, 100000# 100 mesh sand and 200000# 40/70 sand in 2 stages, setting a CBP above 2nd stg perfs and in between 1st and 2nd stg perfs.
5. Perforate Wolfcamp (9114-9938'). Acidize & frac Wolfcamp perfs w/ 7500 gals acid, 732374 gals slickwater, 362500 gals linear gel, 375000# 100 mesh sand and 725000# 40/70 sand in 3 stages,

setting a CBP in between each stage.

setting a CBP in between each stage.
Drill out the 4 CBPs w/ coil tubing. Flow well back 24 hours to clean up sand production.
Run in gauge ring to clean out wellbore to PBTD @ +/- 10700'.
Run in with pkr & tubing string, setting pkr @ +/- 10090'.
Put well on production, producing the Wolfcamp zone up the casing and the Cisco Canyon zone up the tubing. Produce the well for 2-3 months, until stabilized production established.
Obtain a gauge rank to be a set and a set and a set and the context of the set and the context of the set of th

10. Obtain a gas analysis from each zone, and any other additional data required per BLM. Upon successfully producing each zone independently and gathering all necessary data, submit request to State and Fed DHC production. Upon approval request to DHC and procedure will be submitted for approval.

Please note: Correct Morrow are @ 11551-11577'. Production casing ran = 4-1/2", 11.6#, P-110 set @ 12280'. Previous reports indicate otherwise.

WILL Surface Commingle Request be Submitted? LRA/7/31/2014