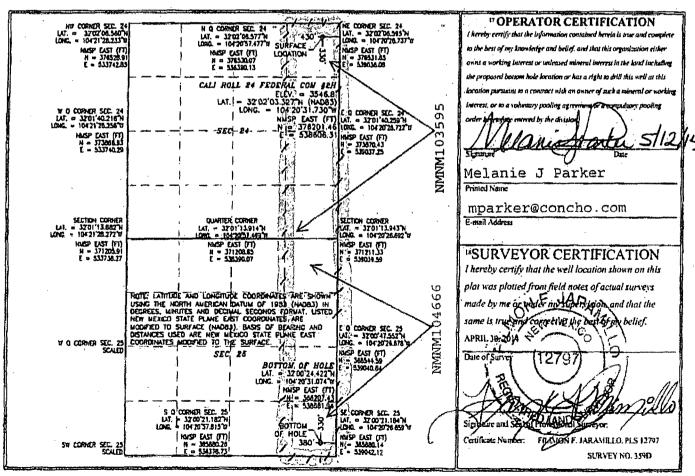

## State of New Mexico Energy, Minerals & Natural Resources Department OIL CONSERVATION DIVISION 1220 South St. Francis Dr. Santa Fe, NM 87505

Form C-102 Revised August 1, 2011 Submit one copy to appropriate District Office

☐ AMENDED REPORT

WELL LOCATION AND ACREAGE DEDICATION PLAT

| 'API Number       |                            |                | 2 Pool Code              |            | Pool Name             |                  |               |                |          |
|-------------------|----------------------------|----------------|--------------------------|------------|-----------------------|------------------|---------------|----------------|----------|
| 30-015-39388      |                            |                | 1                        | 96403      |                       | Wild             | cat; Bone     | Spring         | •        |
| * Property        |                            |                |                          | 3 Property | Name                  |                  |               | * Well Number  |          |
|                   |                            |                | CALI ROLL 24 FEDERAL COM |            |                       |                  | ŀ             | 2H             |          |
| OGRID             |                            |                | 3 Operator Name          |            |                       |                  |               | y Elevation    |          |
| 22913             | 229137 COG OPERATING, LLC. |                |                          |            |                       |                  |               | 3546.8         |          |
| 1.                |                            |                |                          |            | <sup>10</sup> Surface | Location         |               |                |          |
| UL or lot no.     | Section                    | Township       | Range                    | Lot Idn    | Feet from the         | North/South line | Feet from the | East/West fine | County   |
| A                 | . 24                       | 26 S           | 25 E                     |            | 330                   | NORTH            | 430           | EAST           | EDDY     |
|                   |                            |                | " Bot                    | tom Ho     | le Location I         | f Different From | n Surface     |                |          |
| UL or lot no.     | Section                    | Township       | Runge                    | Lot Idn    | Feet from the         | North/South line | Feet from the | East/West line | County   |
| P                 | 25                         | 26 S           | 25 E                     |            | 330                   | SOUTH            | 380           | EAST           | EDDY     |
| 2 Dedicated Acres | 13 Joint a                 | r Infill 14 Co | nsolidation C            | ode 13 Or  | der Na.               | *                | ·             |                | <u> </u> |
| 320               |                            |                |                          |            |                       | •                |               |                |          |