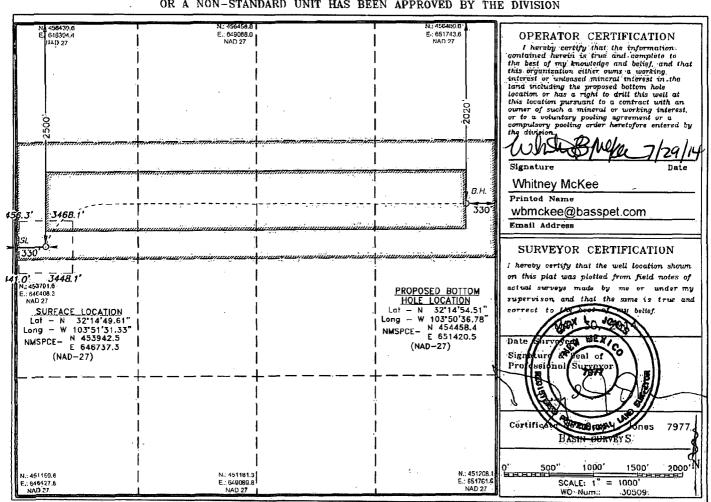

## WELL LOCATION AND ACREAGE DEDICATION PLAT

☐ AMENDED REPORT

| 3/2-0/5-4245/a                                 |           |             |                                       | Pool Code<br>97944 |               | Pool Name<br>WC; 015 F-06 S233036D; B.S. |                    |                |                             |  |
|------------------------------------------------|-----------|-------------|---------------------------------------|--------------------|---------------|------------------------------------------|--------------------|----------------|-----------------------------|--|
| Property Code 313213 3/2/78                    |           |             | Property Name Big Sinks 2 24 30 State |                    |               |                                          |                    | Well Number    |                             |  |
| OGRID No.<br>260737                            |           |             | Operator Name<br>BOPCO, L.P.          |                    |               |                                          | Elevation<br>3449' |                |                             |  |
| Surface Location                               |           |             |                                       |                    |               |                                          |                    |                |                             |  |
| UL or lot No.                                  | Section   | Township    | Range                                 | Lot Idn            | Feet from the | North/South line                         | . Feet from the    | East/West line | County                      |  |
| E                                              | 2         | 24 S        | 30 E                                  |                    | 2500          | NORTH                                    | 330                | WEST           | EDDY                        |  |
| Bottom Hole Location If Different From Surface |           |             |                                       |                    |               |                                          |                    |                |                             |  |
| UL or lot No.                                  | Section   | Township    | Range                                 | Lot Idn            | Feet from the | North/South line                         | Feet from the      | East/West line | County                      |  |
| Н                                              | 2         | 24 S        | 30 E                                  |                    | 2020          | NORTH                                    | 330                | EAST           | EDDY                        |  |
| Dedicated Acre                                 | s Joint o | r Infill Co | onsolidation                          | Code Or            | der No.       | -                                        | -                  | A. W           | for any order of the second |  |

NO ALLOWABLE WILL BE ASSIGNED TO THIS COMPLETION UNTIL ALL INTERESTS HAVE BEEN CONSOLIDATED OR A NON-STANDARD UNIT HAS BEEN APPROVED BY THE DIVISION