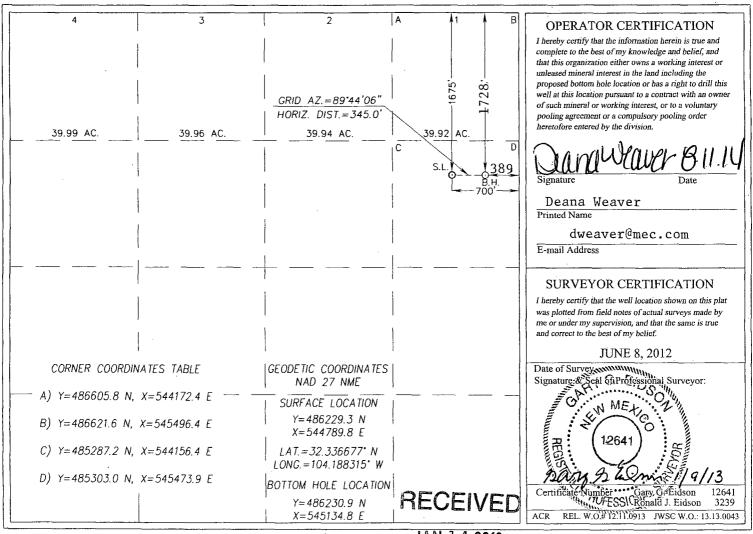

## WELL LOCATION AND ACREAGE DEDICATION PLAT

| API Number    | Pool Code  | Pool Name              |  |
|---------------|------------|------------------------|--|
| 30-015-40817  | 10380      | Cass Draw; Bone Spring |  |
| Property Code | Prop       | Well Number            |  |
| 39522         | DERR       | 1                      |  |
| OGRID No.     | Oper       | Elevation              |  |
| 013837        | MACK ENERG | 3125'                  |  |
|               |            |                        |  |

## Surface Location

| UL or lot No. | Section | Township | Range | Lot Idn | Feet from the | North/South line | Feet from the | East/West line | County |
|---------------|---------|----------|-------|---------|---------------|------------------|---------------|----------------|--------|
| Н             | 4       | 23-S     | 27-E  |         | 1675          | NORTH            | 700           | EAST           | EDDY   |

## Bottom Hole Location If Different From Surface

| UL or lot No.                   | Section | Township | Range          | Lot Idn | Feet from the | North/South line | Feet from the | East/West line | County |
|---------------------------------|---------|----------|----------------|---------|---------------|------------------|---------------|----------------|--------|
| H                               | 4       | 23-S     | 27-E           |         | 1728          | NORTH            | 389           | EAST           | EDDY   |
| Dedicated Acres Joint or Infill |         | Infill C | onsolidation C | ode Ord | er No.        |                  |               |                |        |
| 40                              | 1       |          |                |         |               | •                |               |                |        |