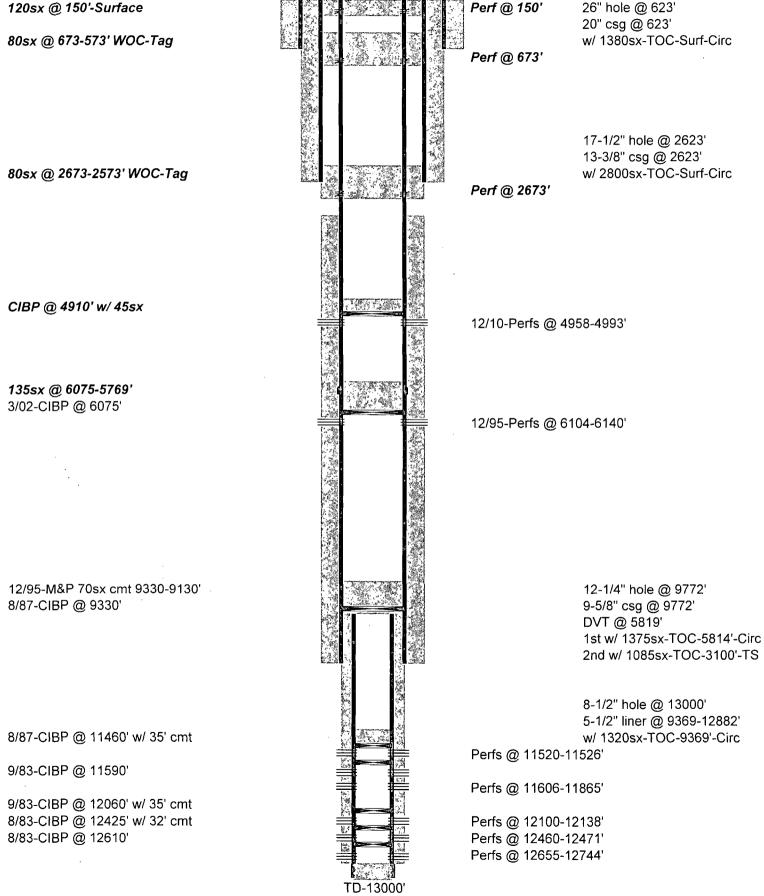

#### **OXY USA Inc. - Current** Lightfoot Com #1 API No. 30-015-24452

12/10-CIBP @ 5093'

### 3/02-CIBP @ 6075'

## 12/95-M&P 70sx cmt 9330-9130' 8/87-CIBP @ 9330'

8/87-CIBP @ 11460' w/ 35' cmt

9/83-CIBP @ 11590'

9/83-CIBP @ 12060' w/ 35' cmt 8/83-CIBP @ 12425' w/ 32' cmt 8/83-CIBP @ 12610'

26" hole @ 623' 20" csg @ 623' w/ 1380sx-TOC-Surf-Circ

17-1/2" hole @ 2623' 13-3/8" csg @ 2623' w/ 2800sx-TOC-Surf-Circ

12/10-Perfs @ 4958-4993'

12/95-Perfs @ 6104-6140'

12-1/4" hole @ 9772' 9-5/8" csg @ 9772' DVT @ 5819' 1st w/ 1375sx-TOC-5814'-Circ 2nd w/ 1085sx-TOC-3100'-TS