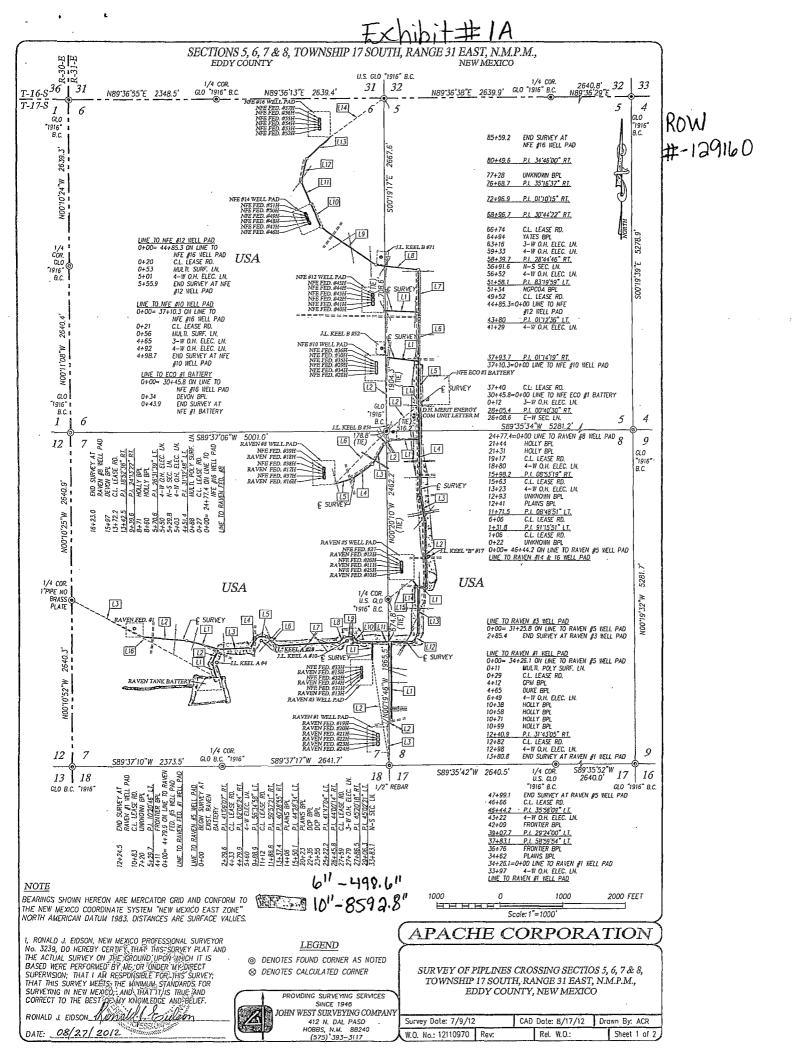

jection Well O 64 IC Q Location -- 🔂 : 53 O 51~ A 12 0 19  $\triangle$ Proposed Drilling Location О× 6 X 13113 Ø 14 ď 11. ø b On . 0 ۰đ -0-3 0 Oil Well 000 53 0 :0 6 0 dia -Ò-Plugged and Abandoned -Ó-Plugged and Abandoned Q 20 0,1 00 **O**<sup>174</sup> 8 Active Producer Ø.8 0 Crow Fed (Yeso) PERMIT (O)12 Raven Fed (Yeso) NFE Fod (Yeso) 0 5 O 58 0 Ø 18 0 NMLC 029435A 1... 0 83 - ---0 \*\* 0 8 O:18-00 io 🔿 64 5,518 2.759 ...Ø.1 · 🕢 - 21 VVI-17 ĝ 0 <sup>71</sup> 12 Ø2 FEET Q 6. ⊙ 55 o."<sup>9</sup> .0<sup>8</sup> .0 (**o**)° 6 Q 59 G Q 46 March 6, 2014 Ø a 213 0 46 0,3 ۵. 0 75 <sup>37</sup>0 4 ю 0 0 92 1 11-18 O 81 1 a Qi Q 34 O 42 Ø, O <sup>15</sup>O 35 5. Ø Ó Ó 77 -OÆ O 39

Exhibit #2

PETRA 3/6/2014 4:17:37 PM

#### ACCESS ROAD PLAT NFE FEDERAL #28H #29H #30H #34H #35H #36H EXHIBIT #1





SECTIONS 5, 6, 7 & 8, TOWNSHIP 17 SOUTH, RANGE 31 EAST, N.M.P.M., EDDY COUNTY NEW MEXICO

|          | LINE TO RAVEN #5 WELL PAD |                        |                |  |
|----------|---------------------------|------------------------|----------------|--|
|          | LINE                      | BEARING                | DISTANCE       |  |
| and a    | ¥-111                     | ' N16 <b>'</b> 33'39"₩ | 229.6'         |  |
| es.      | £ 121                     | N25'05'28"E            | 250.3'         |  |
| C. C.    | 秦[-3]                     | N87*13'52"E            | 509.0'         |  |
| 12       | \$FE4                     | N30'41'54"E            | 199.9'         |  |
| e        | 2.L5                      | S89*20'45"E            | 148.6'         |  |
| 55       | QL64