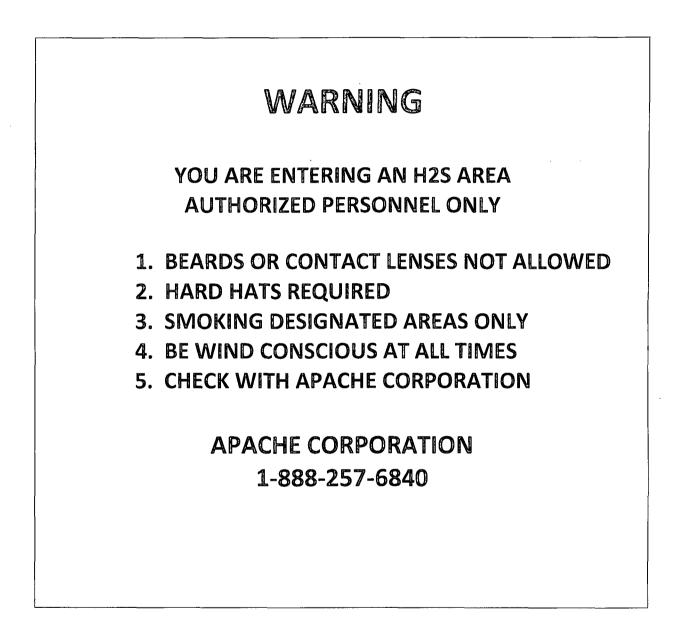

esia                     | 575-746-5050 |
| Carlsbad                    | 575-885-2111 |
| Eunice                      | 575-394-2111 |
| Hobbs                       | 575-397-9308 |
| Jal                         | 575-395-2221 |
| Lovington                   | 575-396-2359 |
| HOSPITALS                   | 911          |
| Artesia Medical Emergency   | 575-746-5050 |
| Carlsbad Medical Emergency  | 575-885-2111 |
| Eunice Medical Emergency    | 575-394-2112 |
| Hobbs Medical Emergency     | 575-397-9308 |
| Jal Medical Emergency       | 575-395-2221 |
| Lovington Medical Emergency | 575-396-2359 |
| AGENT NOTIFICATIONS         |              |
|                             | 575-393-3612 |
| Bureau of Land Management   | 272-292-2012 |

#### **EMERGENCY RESPONSE NUMBERS:**

# EXHIBIT #8







#### SURFACE USE PLAN OF OPERATIONS

#### NFE Federal #30H Lease #: NMLC -- 029435B SHL: 1050' FSL & 155' FEL UL: P BHL: 1050' FSL & 330' FWL UL: M SEC: 6 T17S R31E Eddy County, NM

#### **EXISTING ROADS**

- A. Proposed Well Site Location:
  - a. The well site & elevation plat for the proposed well are reflected on the well site layout (form C-102): Well staked by John West Surveying Company.
- B. Existing Roads
  - a: From the intersection of US Hwy #82 & CoRd #221 (Skelly); go North on CoRd 1:3 miles, turn Right, go Northeast approx 0.5 miles, turn Right, go East approx 0.5 miles, turn Left, go North approx 0.8 miles, turn Left, go West approx 0.1 mile to Northeast corner of pag.
- C. Route Location
  - a. No new road is expected to be constructed. The existing lease road will be