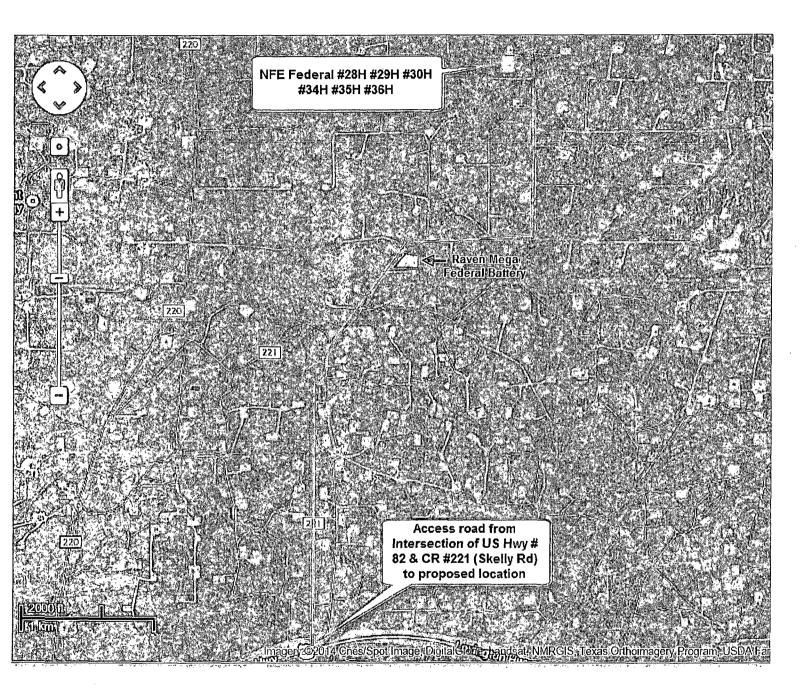

Injection Well O 64 IC Q Location -- 🔂 : 53 O 51~ A 12 0 19  $\triangle$ Proposed Drilling Location О× 6 X 13113 Ø 14 ď 11. ø b On . 0 ۰đ -0-3 0 Oil Well 000 53 0 :0 6 0 dia -Ò-Plugged and Abandoned -Ó-Plugged and Abandoned Q 20 0,1 00 **O**<sup>174</sup> 8 Active Producer Ø.8 0 Crow Fed (Yeso) PERMIT (O)12 Raven Fed (Yeso) NFE Fod (Yeso) 0 5 O 58 0 Ø 18 0 NMLC 029435A 1... 0 83 - ---0 \*\* 0 8 O:18-00 io 🔿 64 5,518 2.759 ...Ø.1 · 🕢 - 21 VVI-17 ĝ 0 <sup>71</sup> 12 Ø2 FEET Q 6. ⊙ 55 o."<sup>9</sup> .0<sup>8</sup> .0 (**o**)° 6 Q 59 G Q 46 March 6, 2014 Ø a 213 0 46 0,3 ۵. 0 75 <sup>37</sup>0 4 ю 0 0 92 1 11-18 O 81 1 a Qi Q 34 O 42 Ø, O <sup>15</sup>O 35 5. Ø Ó Ó 77 -OÆ O 39

Exhibit #2

PETRA 3/6/2014 4:17:37 PM

#### ACCESS ROAD PLAT NFE FEDERAL #28H #29H #30H #34H #35H #36H EXHIBIT #1





SECTIONS 5, 6, 7 & 8, TOWNSHIP 17 SOUTH, RANGE 31 EAST, N.M.P.M., EDDY COUNTY NEW MEXICO

|          | LINE TO RAVEN #5 WELL PAD |                        |                |  |
|----------|---------------------------|------------------------|----------------|--|
|          | LINE                      | BEARING                | DISTANCE       |  |
| and a    | ¥-111                     | ' N16 <b>'</b> 33'39"₩ | 229.6'         |  |
| es.      | £ 121                     | N25'05'28"E            | 250.3'         |  |
| C. C.    | 秦[-3]                     | N87*13'52"E            | 509.0'         |  |
| 12       | \$FE4                     | N30'41'54"E            | 199.9'         |  |
| e        | 2.L5                      | S89*20'45"E            | 148.6'         |  |
| 55       | QL64