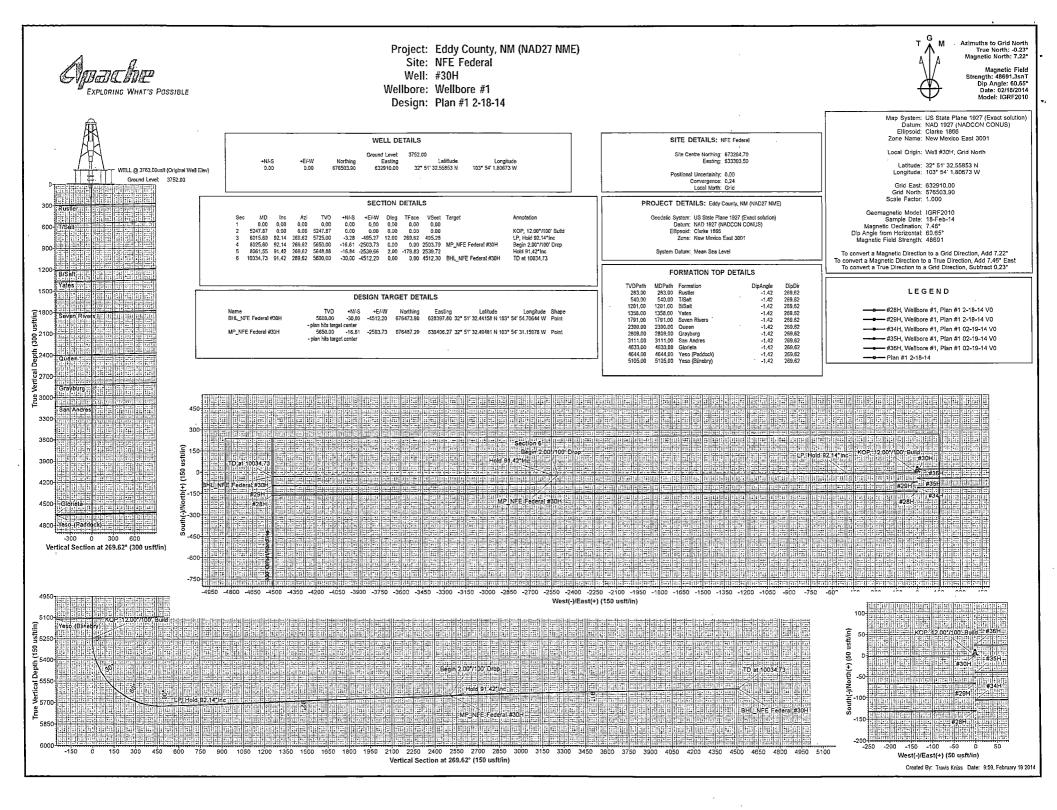

|

\$

.

•





\*\*\* If H2S is encountered in quantities greater than 100ppm, Apache will shut in well & install a remote operated choke \*\*\*



\*\*\* If H2S is encountered in quantities greater than 100ppm, Apache will shut in well & install a remote operated choke \*\*\*







#### HYDROGEN SULFIDE (H2S) DRILLING OPERATIONS PLAN

#### Hydrogen Sulfide Training:

<u>All regularly assigned personnel, contracted or employed by Apache Corporation</u> will receive training from qualified instructor(s) in the following areas prior to commencing drilling possible hydrogen sulfide bearing formations in this well:

- The hazards and characteristics of hydrogen sulfide (H<sub>2</sub>S)
- The proper use and maintenance of personal protective equipment and life support systems.
- The proper use of H<sub>2