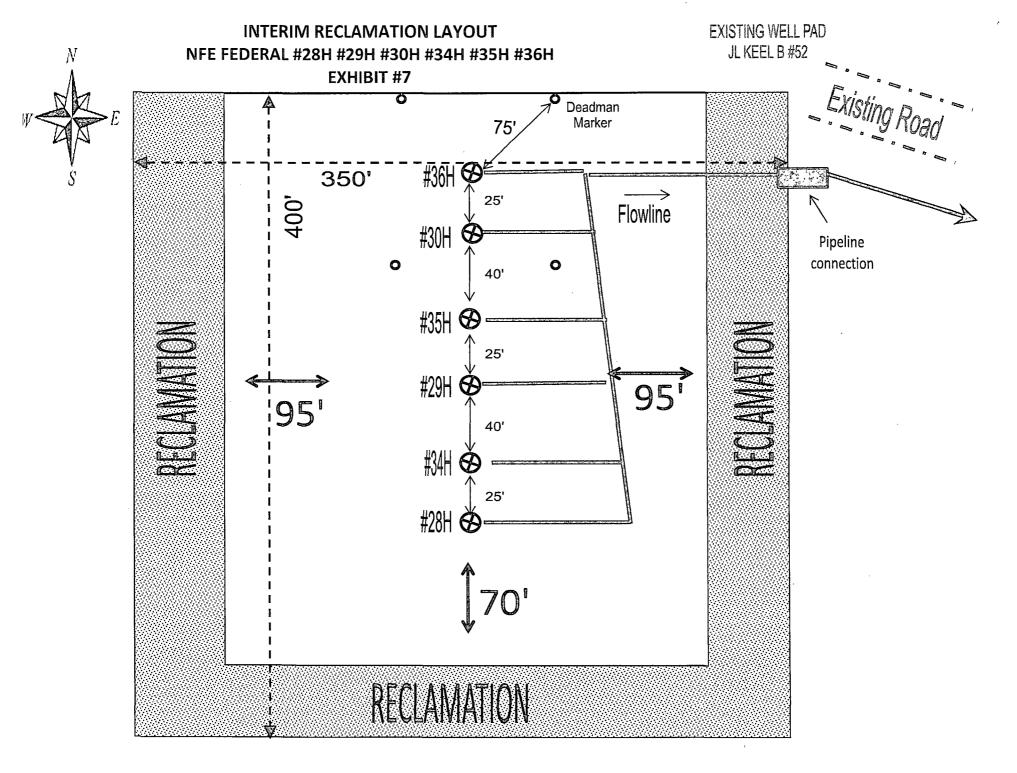

| well.                                                                                                                                                                                                                                                                                                                                                                                                                                                                                                                                                                         | to producing                                                                  |                                                                                     |                                                                                                                                                                                                                                                                                                                                          |                                                                                                                                                        |                                                                                                                                                    | TS-14-4                                                                           |                                                                                                                                                                                                                                                                                                                                                                                                                                                                                                                                                                                                                                                                                                                                                                                                                                                                                                                                                                                                                                                                                                                                                                                                                                                                                                                                                                                                                                                                                                                                                                                                                                                                                                                                                                                                                                                                                                                                                                                                                                                                                                                                |                                             |
|-------------------------------------------------------------------------------------------------------------------------------------------------------------------------------------------------------------------------------------------------------------------------------------------------------------------------------------------------------------------------------------------------------------------------------------------------------------------------------------------------------------------------------------------------------------------------------|-------------------------------------------------------------------------------|-------------------------------------------------------------------------------------|------------------------------------------------------------------------------------------------------------------------------------------------------------------------------------------------------------------------------------------------------------------------------------------------------------------------------------------|--------------------------------------------------------------------------------------------------------------------------------------------------------|----------------------------------------------------------------------------------------------------------------------------------------------------|-----------------------------------------------------------------------------------|--------------------------------------------------------------------------------------------------------------------------------------------------------------------------------------------------------------------------------------------------------------------------------------------------------------------------------------------------------------------------------------------------------------------------------------------------------------------------------------------------------------------------------------------------------------------------------------------------------------------------------------------------------------------------------------------------------------------------------------------------------------------------------------------------------------------------------------------------------------------------------------------------------------------------------------------------------------------------------------------------------------------------------------------------------------------------------------------------------------------------------------------------------------------------------------------------------------------------------------------------------------------------------------------------------------------------------------------------------------------------------------------------------------------------------------------------------------------------------------------------------------------------------------------------------------------------------------------------------------------------------------------------------------------------------------------------------------------------------------------------------------------------------------------------------------------------------------------------------------------------------------------------------------------------------------------------------------------------------------------------------------------------------------------------------------------------------------------------------------------------------|---------------------------------------------|
| Form 3160-÷<br>(March 201                                                                                                                                                                                                                                                                                                                                                                                                                                                                                                                                                     | CJ.                                                                           | OCL                                                                                 | ) Artesia                                                                                                                                                                                                                                                                                                                                |                                                                                                                                                        | OMB                                                                                                                                                | M APPROV<br>No. 1004-01                                                           | 37                                                                                                                                                                                                                                                                                                                                                                                                                                                                                                                                                                                                                                                                                                                                                                                                                                                                                                                                                                                                                                                                                                                                                                                                                                                                                                                                                                                                                                                                                                                                                                                                                                                                                                                                                                                                                                                                                                                                                                                                                                                                                                                             |                                             |
| U                                                                                                                                                                                                                                                                                                                                                                                                                                                                                                                                                                             | INITED STATES                                                                 |                                                                                     |                                                                                                                                                                                                                                                                                                                                          |                                                                                                                                                        | Expires<br>5. Lease Serial No.                                                                                                                     | October 31,                                                                       | 2014                                                                                                                                                                                                                                                                                                                                                                                                                                                                                                                                                                                                                                                                                                                                                                                                                                                                                                                                                                                                                                                                                                                                                                                                                                                                                                                                                                                                                                                                                                                                                                                                                                                                                                                                                                                                                                                                                                                                                                                                                                                                                                                           | TPS                                         |
|                                                                                                                                                                                                                                                                                                                                                                                                                                                                                                                                                                               | IENT OF THE INT<br>OF LAND MANAG                                              | EMENT                                                                               |                                                                                                                                                                                                                                                                                                                                          |                                                                                                                                                        | NMLC-02943                                                                                                                                         |                                                                                   |                                                                                                                                                                                                                                                                                                                                                                                                                                                                                                                                                                                                                                                                                                                                                                                                                                                                                                                                                                                                                                                                                                                                                                                                                                                                                                                                                                                                                                                                                                                                                                                                                                                                                                                                                                                                                                                                                                                                                                                                                                                                                                                                | JC><br>8-14-2                               |
| OCATION FOR                                                                                                                                                                                                                                                                                                                                                                                                                                                                                                                                                                   | R PERMIT TO DR                                                                | ILL OR                                                                              | REENTER                                                                                                                                                                                                                                                                                                                                  |                                                                                                                                                        | 6. If Indian, Allote                                                                                                                               | e or Tribe                                                                        | Name                                                                                                                                                                                                                                                                                                                                                                                                                                                                                                                                                                                                                                                                                                                                                                                                                                                                                                                                                                                                                                                                                                                                                                                                                                                                                                                                                                                                                                                                                                                                                                                                                                                                                                                                                                                                                                                                                                                                                                                                                                                                                                                           | 8-14-2                                      |
| a. Type of work: 🗹 DRILL                                                                                                                                                                                                                                                                                                                                                                                                                                                                                                                                                      | REENTER                                                                       |                                                                                     |                                                                                                                                                                                                                                                                                                                                          |                                                                                                                                                        | 7. If Unit or CA Ag                                                                                                                                | reement, Na                                                                       | ame and No.                                                                                                                                                                                                                                                                                                                                                                                                                                                                                                                                                                                                                                                                                                                                                                                                                                                                                                                                                                                                                                                                                                                                                                                                                                                                                                                                                                                                                                                                                                                                                                                                                                                                                                                                                                                                                                                                                                                                                                                                                                                                                                                    |                                             |
| o. Type of Well: 🔽 Oil Well 🔲 Gas W                                                                                                                                                                                                                                                                                                                                                                                                                                                                                                                                           | Vell Other                                                                    | Singl                                                                               | le Zone 🔲 Mul                                                                                                                                                                                                                                                                                                                            | tiple Zone                                                                                                                                             | 8. Lease Name and<br>NFE FEDERAL #                                                                                                                 |                                                                                   | 3724>                                                                                                                                                                                                                                                                                                                                                                                                                                                                                                                                                                                                                                                                                                                                                                                                                                                                                                                                                                                                                                                                                                                                                                                                                                                                                                                                                                                                                                                                                                                                                                                                                                                                                                                                                                                                                                                                                                                                                                                                                                                                                                                          |                                             |
| Name of Operator APACHE CORPORA                                                                                                                                                                                                                                                                                                                                                                                                                                                                                                                                               | ATION                                                                         |                                                                                     | < 872                                                                                                                                                                                                                                                                                                                                    | 2                                                                                                                                                      | 9. API Well No. 2                                                                                                                                  | 425                                                                               | 86                                                                                                                                                                                                                                                                                                                                                                                                                                                                                                                                                                                                                                                                                                                                                                                                                                                                                                                                                                                                                                                                                                                                                                                                                                                                                                                                                                                                                                                                                                                                                                                                                                                                                                                                                                                                                                                                                                                                                                                                                                                                                                                             |                                             |
| A. Address 303 VETERANS AIRPARK L                                                                                                                                                                                                                                                                                                                                                                                                                                                                                                                                             | _N #1000                                                                      | Phone No. (i<br>2-818-116                                                           | include area code)                                                                                                                                                                                                                                                                                                                       |                                                                                                                                                        | 10. Field and Pool, o<br>CEDAR LAKE;GL                                                                                                             | r Explorator                                                                      |                                                                                                                                                                                                                                                                                                                                                                                                                                                                                                                                                                                                                                                                                                                                                                                                                                                                                                                                                                                                                                                                                                                                                                                                                                                                                                                                                                                                                                                                                                                                                                                                                                                                                                                                                                                                                                                                                                                                                                                                                                                                                                                                | $\frac{1}{2}$                               |
| MIDLAND, TX 79705<br>Location of Well (Report location clearly an                                                                                                                                                                                                                                                                                                                                                                                                                                                                                                             |                                                                               |                                                                                     | · · · · · · · · · · · · · · · · · · ·                                                                                                                                                                                                                                                                                                    |                                                                                                                                                        | 11. Sec., T. R. M. or                                                                                                                              |                                                                                   |                                                                                                                                                                                                                                                                                                                                                                                                                                                                                                                                                                                                                                                                                                                                                                                                                                                                                                                                                                                                                                                                                                                                                                                                                                                                                                                                                                                                                                                                                                                                                                                                                                                                                                                                                                                                                                                                                                                                                                                                                                                                                                                                | /                                           |
| At surface 1050' FSL & 155' FEL UL:                                                                                                                                                                                                                                                                                                                                                                                                                                                                                                                                           | · · · · · · · · · · · · · · · · · · ·                                         | ne requirement                                                                      | <i>. j</i>                                                                                                                                                                                                                                                                                                                               |                                                                                                                                                        | 11. 500, 1. 10. 11. 01                                                                                                                             | bik.und bu                                                                        | riej <u>o</u> r meu                                                                                                                                                                                                                                                                                                                                                                                                                                                                                                                                                                                                                                                                                                                                                                                                                                                                                                                                                                                                                                                                                                                                                                                                                                                                                                                                                                                                                                                                                                                                                                                                                                                                                                                                                                                                                                                                                                                                                                                                                                                                                                            |                                             |
| At proposed prod. zone 1050' FSL & 330                                                                                                                                                                                                                                                                                                                                                                                                                                                                                                                                        |                                                                               | П, и                                                                                | LM                                                                                                                                                                                                                                                                                                                                       |                                                                                                                                                        | SEC: 6 T17S                                                                                                                                        | , R31E                                                                            |                                                                                                                                                                                                                                                                                                                                                                                                                                                                                                                                                                                                                                                                                                                                                                                                                                                                                                                                                                                                                                                                                                                                                                                                                                                                                                                                                                                                                                                                                                                                                                                                                                                                                                                                                                                                                                                                                                                                                                                                                                                                                                                                |                                             |
| Distance in miles and direction from nearest to<br>APPROX 7.2 MILES EAST NORTH-EAST                                                                                                                                                                                                                                                                                                                                                                                                                                                                                           | own or post office*                                                           |                                                                                     |                                                                                                                                                                                                                                                                                                                                          |                                                                                                                                                        | 12. County or Parish<br>EDDY                                                                                                                       |                                                                                   | 13. State<br>NM                                                                                                                                                                                                                                                                                                                                                                                                                                                                                                                                                                                                                                                                                                                                                                                                                                                                                                                                                                                                                                                                                                                                                                                                                                                                                                                                                                                                                                                                                                                                                                                                                                                                                                                                                                                                                                                                                                                                                                                                                                                                                                                |                                             |
| Distance from proposed* .155'                                                                                                                                                                                                                                                                                                                                                                                                                                                                                                                                                 | 16                                                                            | No. of acre                                                                         | es in lease                                                                                                                                                                                                                                                                                                                              | 17. Spacir                                                                                                                                             | ng Unit dedicated to this                                                                                                                          | well                                                                              |                                                                                                                                                                                                                                                                                                                                                                                                                                                                                                                                                                                                                                                                                                                                                                                                                                                                                                                                                                                                                                                                                                                                                                                                                                                                                                                                                                                                                                                                                                                                                                                                                                                                                                                                                                                                                                                                                                                                                                                                                                                                                                                                |                                             |
| property or lease line, ft.<br>(Also to nearest drig. unit line, if any)                                                                                                                                                                                                                                                                                                                                                                                                                                                                                                      |                                                                               | 1885 A                                                                              | CRES                                                                                                                                                                                                                                                                                                                                     | 151.                                                                                                                                                   | 47 ACRES                                                                                                                                           |                                                                                   |                                                                                                                                                                                                                                                                                                                                                                                                                                                                                                                                                                                                                                                                                                                                                                                                                                                                                                                                                                                                                                                                                                                                                                                                                                                                                                                                                                                                                                                                                                                                                                                                                                                                                                                                                                                                                                                                                                                                                                                                                                                                                                                                |                                             |
| Distance from proposed location* 25'                                                                                                                                                                                                                                                                                                                                                                                                                                                                                                                                          |                                                                               | Proposed D                                                                          | · /                                                                                                                                                                                                                                                                                                                                      | 1                                                                                                                                                      | BIA Bond No. on file                                                                                                                               |                                                                                   |                                                                                                                                                                                                                                                                                                                                                                                                                                                                                                                                                                                                                                                                                                                                                                                                                                                                                                                                                                                                                                                                                                                                                                                                                                                                                                                                                                                                                                                                                                                                                                                                                                                                                                                                                                                                                                                                                                                                                                                                                                                                                                                                |                                             |
| applied for, on this lease, ft.                                                                                                                                                                                                                                                                                                                                                                                                                                                                                                                                               | . MI                                                                          | /D: 56<br>D: 100                                                                    | 35'                                                                                                                                                                                                                                                                                                                                      |                                                                                                                                                        | D-1463 NATIONWI                                                                                                                                    | DE; NMB                                                                           | 000736                                                                                                                                                                                                                                                                                                                                                                                                                                                                                                                                                                                                                                                                                                                                                                                                                                                                                                                                                                                                                                                                                                                                                                                                                                                                                                                                                                                                                                                                                                                                                                                                                                                                                                                                                                                                                                                                                                                                                                                                                                                                                                                         |                                             |
| Elevations (Show whether DF, KDB, RT, G<br>GL: 3752'                                                                                                                                                                                                                                                                                                                                                                                                                                                                                                                          |                                                                               | Approximate<br>ASS                                                                  | te date work will s                                                                                                                                                                                                                                                                                                                      | tart*                                                                                                                                                  | 23. Estimated durati<br>~ 20 DAYS                                                                                                                  | on                                                                                |                                                                                                                                                                                                                                                                                                                                                                                                                                                                                                                                                                                                                                                                                                                                                                                                                                                                                                                                                                                                                                                                                                                                                                                                                                                                                                                                                                                                                                                                                                                                                                                                                                                                                                                                                                                                                                                                                                                                                                                                                                                                                                                                |                                             |
|                                                                                                                                                                                                                                                                                                                                                                                                                                                                                                                                                                               |                                                                               | · · · ·                                                                             |                                                                                                                                                                                                                                                                                                                                          | *                                                                                                                                                      |                                                                                                                                                    |                                                                                   | 10.00T                                                                                                                                                                                                                                                                                                                                                                                                                                                                                                                                                                                                                                                                                                                                                                                                                                                                                                                                                                                                                                                                                                                                                                                                                                                                                                                                                                                                                                                                                                                                                                                                                                                                                                                                                                                                                                                                                                                                                                                                                                                                                                                         |                                             |
|                                                                                                                                                                                                                                                                                                                                                                                                                                                                                                                                                                               | 24                                                                            | 4. Attachi                                                                          | ments                                                                                                                                                                                                                                                                                                                                    | •                                                                                                                                                      |                                                                                                                                                    |                                                                                   |                                                                                                                                                                                                                                                                                                                                                                                                                                                                                                                                                                                                                                                                                                                                                                                                                                                                                                                                                                                                                                                                                                                                                                                                                                                                                                                                                                                                                                                                                                                                                                                                                                                                                                                                                                                                                                                                                                                                                                                                                                                                                                                                |                                             |
| e following, completed in accordance with the re                                                                                                                                                                                                                                                                                                                                                                                                                                                                                                                              |                                                                               |                                                                                     |                                                                                                                                                                                                                                                                                                                                          | attached to th                                                                                                                                         | is form:                                                                                                                                           |                                                                                   |                                                                                                                                                                                                                                                                                                                                                                                                                                                                                                                                                                                                                                                                                                                                                                                                                                                                                                                                                                                                                                                                                                                                                                                                                                                                                                                                                                                                                                                                                                                                                                                                                                                                                                                                                                                                                                                                                                                                                                                                                                                                                                                                |                                             |
| Well plat certified by a registered surveyor.<br>A Drilling Plan.                                                                                                                                                                                                                                                                                                                                                                                                                                                                                                             | equirements of Onshore Oi<br>tional Forest System Land                        | l and Gas Or                                                                        | <ol> <li>der No. 1, must be</li> <li>Bond to cover<br/>Item 20 above</li> <li>Operator certi</li> <li>Such other sit</li> </ol>                                                                                                                                                                                                          | the operatio<br>).<br>fication                                                                                                                         | is form:<br>ns unless covered by a<br>ormation and/or plans a                                                                                      |                                                                                   |                                                                                                                                                                                                                                                                                                                                                                                                                                                                                                                                                                                                                                                                                                                                                                                                                                                                                                                                                                                                                                                                                                                                                                                                                                                                                                                                                                                                                                                                                                                                                                                                                                                                                                                                                                                                                                                                                                                                                                                                                                                                                                                                |                                             |
| Well plat certified by a registered surveyor.<br>A Drilling Plan.<br>A Surface Use Plan (if the location is on Nat<br>SUPO must be filed with the appropriate Fores                                                                                                                                                                                                                                                                                                                                                                                                           | equirements of Onshore Oi<br>tional Forest System Land                        | l and Gas Or                                                                        | <ul> <li>der No.1, must be</li> <li>Bond to cover<br/>Item 20 above</li> <li>Operator certi</li> <li>Such other sit<br/>BLM.</li> </ul>                                                                                                                                                                                                  | the operatio<br>).<br>fication                                                                                                                         | ns unless covered by a                                                                                                                             |                                                                                   |                                                                                                                                                                                                                                                                                                                                                                                                                                                                                                                                                                                                                                                                                                                                                                                                                                                                                                                                                                                                                                                                                                                                                                                                                                                                                                                                                                                                                                                                                                                                                                                                                                                                                                                                                                                                                                                                                                                                                                                                                                                                                                                                |                                             |
| Well plat certified by a registered surveyor.<br>A Drilling Plan.<br>A Surface Use Plan (if the location is on Nat<br>SUPO must be filed with the appropriate Fores<br>Signature                                                                                                                                                                                                                                                                                                                                                                                              | equirements of Onshore Oi<br>tional Forest System Land                        | l and Gas Or<br>ls, the                                                             | <ol> <li>der No. 1, must be</li> <li>Bond to cover<br/>Item 20 above</li> <li>Operator certi</li> <li>Such other sit</li> </ol>                                                                                                                                                                                                          | the operatio<br>).<br>fication                                                                                                                         | ns unless covered by a                                                                                                                             | as may be re                                                                      |                                                                                                                                                                                                                                                                                                                                                                                                                                                                                                                                                                                                                                                                                                                                                                                                                                                                                                                                                                                                                                                                                                                                                                                                                                                                                                                                                                                                                                                                                                                                                                                                                                                                                                                                                                                                                                                                                                                                                                                                                                                                                                                                |                                             |
| Well plat certified by a registered surveyor.<br>A Drilling Plan.<br>A Surface Use Plan (if the location is on Nat<br>SUPO must be filed with the appropriate Fores<br>. Signature                                                                                                                                                                                                                                                                                                                                                                                            | equirements of Onshore Oi<br>tional Forest System Land                        | l and Gas Or<br>ls, the                                                             | <ul> <li>der No.1, must be</li> <li>Bond to cover<br/>Item 20 above</li> <li>Operator certi</li> <li>Such other sit<br/>BLM.</li> <li>rinted/Typed)</li> </ul>                                                                                                                                                                           | the operatio<br>).<br>fication                                                                                                                         | ns unless covered by a                                                                                                                             | as may be re                                                                      |                                                                                                                                                                                                                                                                                                                                                                                                                                                                                                                                                                                                                                                                                                                                                                                                                                                                                                                                                                                                                                                                                                                                                                                                                                                                                                                                                                                                                                                                                                                                                                                                                                                                                                                                                                                                                                                                                                                                                                                                                                                                                                                                |                                             |
| Well plat certified by a registered surveyor.<br>A Drilling Plan.<br>A Surface Use Plan (if the location is on Nat<br>SUPO must be filed with the appropriate Fores<br>Signature<br>Be<br>SUPV OF DRILLING SERVICES                                                                                                                                                                                                                                                                                                                                                           | equirements of Onshore Oi<br>tional Forest System Land<br>st Service Office). | l and Gas Or<br>is, the<br>Name (P<br>SORINA                                        | <ul> <li>der No.1, must be</li> <li>Bond to cover<br/>Item 20 above</li> <li>Operator certi</li> <li>Such other sit<br/>BLM.</li> <li>rinted/Typed)</li> </ul>                                                                                                                                                                           | the operatio<br>).<br>fication                                                                                                                         | ns unless covered by a                                                                                                                             | as may be re                                                                      |                                                                                                                                                                                                                                                                                                                                                                                                                                                                                                                                                                                                                                                                                                                                                                                                                                                                                                                                                                                                                                                                                                                                                                                                                                                                                                                                                                                                                                                                                                                                                                                                                                                                                                                                                                                                                                                                                                                                                                                                                                                                                                                                |                                             |
| Well plat certified by a registered surveyor.<br>A Drilling Plan.<br>A Surface Use Plan (if the location is on Nat<br>SUPO must be filed with the appropriate Fores<br>Signature<br>Le<br>SUPV OF DRILLING SERVICES<br>proved by (Signa Steve Caffie                                                                                                                                                                                                                                                                                                                          | equirements of Onshore Oi<br>tional Forest System Land<br>st Service Office). | l and Gas Or<br>is, the<br>Name (P<br>SORINA                                        | der No.1, must be<br>4. Bond to cover<br>Item 20 above<br>5. Operator certi<br>6. Such other sit<br>BLM.<br>rinted/Typed)<br>A L. FLORES<br>rinted/Typed)                                                                                                                                                                                | the operatio<br>).<br>fication                                                                                                                         | ns unless covered by a ormation and/or plans a                                                                                                     | Date                                                                              |                                                                                                                                                                                                                                                                                                                                                                                                                                                                                                                                                                                                                                                                                                                                                                                                                                                                                                                                                                                                                                                                                                                                                                                                                                                                                                                                                                                                                                                                                                                                                                                                                                                                                                                                                                                                                                                                                                                                                                                                                                                                                                                                |                                             |
| Well plat certified by a registered surveyor.<br>A Drilling Plan.<br>A Surface Use Plan (if the location is on Nat<br>SUPO must be filed with the appropriate Fores<br>. Signature<br>SUPV OF DRILLING SERVICES<br>proved by (Signa Steve Caffe<br>le<br>FIELD MANAGER<br>plication approval does not warrant or certify th<br>duct operations thereon.                                                                                                                                                                                                                       | equirements of Onshore Oi<br>tional Forest System Land<br>st Service Office). | l and Gas Or<br>ls, the<br>Name (P<br>SORIN/<br>Name (P<br>Office                   | der No.1, must be<br>4. Bond to cover<br>Item 20 above<br>5. Operator certi<br>6. Such other sin<br>BLM.<br>rinted/Typed)<br>A L. FLORES<br>rinted/Typed)<br>CARLSE/                                                                                                                                                                     | the operatio<br>).<br>fication<br>te specific inf<br>AD FIELD (<br>whts in the sub                                                                     | ns unless covered by a<br>ormation and/or plans a<br>DFFICE<br>jectlease which would                                                               | Date<br>Date<br><b>3</b> /<br>DAUG<br>entitle the a                               | equired by th<br>/ (e / ) / 4<br>- 8 2(<br>applicant to                                                                                                                                                                                                                                                                                                                                                                                                                                                                                                                                                                                                                                                                                                                                                                                                                                                                                                                                                                                                                                                                                                                                                                                                                                                                                                                                                                                                                                                                                                                                                                                                                                                                                                                                                                                                                                                                                                                                                                                                                                                                        |                                             |
| Well plat certified by a registered surveyor.<br>A Drilling Plan.<br>A Surface Use Plan (if the location is on Nat<br>SUPO must be filed with the appropriate Fores<br>. Signature<br>SUPV OF DRILLING SERVICES<br>proved by (Signa Steve Caffe<br>He FIELD MANAGER<br>plication approval does not warrant or certify th<br>duct operations thereon.<br>nditions of approval, if any, are attached.<br>It is u.S.C. Section 1001 and Title 43 U.S.C. Sec                                                                                                                      | equirements of Onshore Oi<br>tional Forest System Land<br>st Service Office). | l and Gas Or<br>ds, the<br>Name (P<br>SORINA<br>Name (P<br>Office<br>gal or equitab | der No.1, must be<br>4. Bond to cover<br>Item 20 above<br>5. Operator certi<br>6. Such other sin<br>BLM.<br>rinted/Typed)<br>A L. FLORES<br>rinted/Typed)<br>CARLSE/<br>le title to those rig                                                                                                                                            | the operatio<br>).<br>fication<br>te specific inf<br>AD FIELD (<br>ghts in the sub<br>APPI                                                             | ns unless covered by a<br>ormation and/or plans a<br>DFFICE<br>jectlease which would<br>ROVAL FOR                                                  | Date<br>Date<br><b>3</b><br>DAUG<br>entitle the a                                 | equired by the formation of the formatio | ne<br><br>)14<br>                           |
| Well plat certified by a registered surveyor.<br>A Drilling Plan.<br>A Surface Use Plan (if the location is on Nat<br>SUPO must be filed with the appropriate Fores<br>. Signature<br>SUPV OF DRILLING SERVICES<br>proved by (Signa Steve Caffe<br>le<br>FIELD MANAGER<br>plication approval does not warrant or certify th<br>duct operations thereon.<br>nditions of approval, if any, are attached.<br>le 18 U.S.C. Section 1001 and Title 43 U.S.C. Sec<br>tes any false, fictitious or fraudulent statements                                                             | equirements of Onshore Oi<br>tional Forest System Land<br>st Service Office). | l and Gas Or<br>ds, the<br>Name (P<br>SORINA<br>Name (P<br>Office<br>gal or equitab | der No.1, must be<br>4. Bond to cover<br>Item 20 above<br>5. Operator certi<br>6. Such other sin<br>BLM.<br>rinted/Typed)<br>A L. FLORES<br>rinted/Typed)<br>CARLSE/<br>le title to those rig<br>on knowingly and<br>in its jurisdiction.<br>A OIL CON                                                                                   | the operatio<br>fication<br>te specific inf<br>AD FIELD (<br>ghts in the sub<br>APPI<br>willfully to n<br>SERVAT                                       | ns unless covered by a<br>ormation and/or plans a<br>DFFICE<br>jectlease which would<br><b>ROVAL FOR</b><br>nake to any department<br>FI <b>ON</b> | Date<br>Date<br><b>3</b><br>DAUG<br>entitle the a<br>TWO<br>or agency of          | equired by the<br>(a) 14<br>- 8 20<br>applicant to<br>YEARS<br>of the United                                                                                                                                                                                                                                                                                                                                                                                                                                                                                                                                                                                                                                                                                                                                                                                                                                                                                                                                                                                                                                                                                                                                                                                                                                                                                                                                                                                                                                                                                                                                                                                                                                                                                                                                                                                                                                                                                                                                                                                                                                                   | ne<br><br>]][4                              |
| Well plat certified by a registered surveyor.<br>A Drilling Plan.<br>A Surface Use Plan (if the location is on Nat<br>SUPO must be filed with the appropriate Fores<br>. Signature<br>SUPV OF DRILLING SERVICES<br>proved by (Signation Streve Caffe<br>Ile<br>FIELD MANAGER<br>plication approval does not warrant or certify the<br>nduct operations thereon.<br>Inditions of approval, if any, are attached.<br>Ile 18 U.S.C. Section 1001 and Title 43 U.S.C. Sectes any false, fictitious or fraudulent statements                                                       | equirements of Onshore Oi<br>tional Forest System Land<br>st Service Office). | l and Gas Or<br>ds, the<br>Name (P<br>SORINA<br>Name (P<br>Office<br>gal or equitab | der No.1, must be<br>4. Bond to cover<br>Item 20 above<br>5. Operator certi<br>6. Such other sit<br>BLM.<br>rinted/Typed)<br>A L. FLORES<br>rinted/Typed)<br>CARLSE/<br>Ite title to those rige<br>on knowingly and<br>in its jurisdiction.<br>A CONL CON<br>ARTESIA                                                                     | the operatio<br>fication<br>te specific inf<br>AD FIELD (<br>this in the sub<br>APPI<br>willfully to n<br>SERVAT<br>DISTRICT                           | ns unless covered by a<br>ormation and/or plans a<br>DFFICE<br>jectlease which would<br><b>ROVAL FOR</b><br>nake to any department<br>FI <b>ON</b> | Date<br>Date<br><b>3</b><br>DAUG<br>entitle the a<br>TWO<br>or agency of          | equired by the formation of the formatio | ne<br><br>]][4                              |
| Well plat certified by a registered surveyor.<br>A Drilling Plan.<br>A Surface Use Plan (if the location is on Nat<br>SUPO must be filed with the appropriate Fores<br>. Signature<br>SUPV OF DRILLING SERVICES<br>proved by (Signa Steve Caffe<br>le<br>FIELD MANAGER<br>plication approval does not warrant or certify th<br>duct operations thereon.<br>nditions of approval, if any, are attached.<br>le 18 U.S.C. Section 1001 and Title 43 U.S.C. Sec<br>tes any false, fictitious or fraudulent statements                                                             | equirements of Onshore Oi<br>tional Forest System Land<br>st Service Office). | l and Gas Or<br>ds, the<br>Name (P<br>SORINA<br>Name (P<br>Office<br>gal or equitab | der No.1, must be<br>4. Bond to cover<br>Item 20 above<br>5. Operator certi<br>6. Such other sin<br>BLM.<br>rinted/Typed)<br>A L. FLORES<br>rinted/Typed)<br>CARLSE/<br>le title to those rig<br>on knowingly and<br>in its jurisdiction.<br>A OIL CON                                                                                   | the operatio<br>fication<br>te specific inf<br>AD FIELD (<br>this in the sub<br>APPI<br>willfully to n<br>SERVAT<br>DISTRICT                           | ns unless covered by a<br>ormation and/or plans a<br>DFFICE<br>jectlease which would<br><b>ROVAL FOR</b><br>nake to any department<br>FI <b>ON</b> | Date<br>Date<br><b>3</b><br>DAUG<br>entitle the a<br>TWO<br>or agency of          | equired by the<br>(a) 14<br>- 8 20<br>applicant to<br>YEARS<br>of the United                                                                                                                                                                                                                                                                                                                                                                                                                                                                                                                                                                                                                                                                                                                                                                                                                                                                                                                                                                                                                                                                                                                                                                                                                                                                                                                                                                                                                                                                                                                                                                                                                                                                                                                                                                                                                                                                                                                                                                                                                                                   | ne<br><br>]][4                              |
| Well plat certified by a registered surveyor.<br>A Drilling Plan.<br>A Surface Use Plan (if the location is on Nal<br>SUPO must be filed with the appropriate Fores<br>Signature<br>SUPV OF DRILLING SERVICES<br>proved by (Signate Steve Caffe<br>le<br>FIELD MANAGER<br>pplication approval does not warrant or certify the<br>nduct operations thereon.<br>Inditions of approval, if any, are attached.<br>le 18 U.S.C. Section 1001 and Title 43 U.S.C. Sect<br>tes any false, fictitious or fraudulent statements<br>Continued on page 2)                                | equirements of Onshore Oi<br>tional Forest System Land<br>st Service Office). | l and Gas Or<br>ds, the<br>Name (P<br>SORINA<br>Name (P<br>Office<br>gal or equitab | der No.1, must be<br>4. Bond to cover<br>Item 20 above<br>5. Operator certi<br>6. Such other sin<br>BLM.<br>rinted/Typed)<br>A L. FLORES<br>rinted/Typed)<br>CARLSE/<br>Ite title to those rig<br>on knowingly and<br>in its jurisdiction.<br>A OIL CON<br>AUG 1                                                                         | the operatio<br>fication<br>te specific inf<br>AD FIELD (<br>this in the sub<br>APPI<br>willfully to n<br>SERVAT<br>DISTRICT                           | ns unless covered by a<br>ormation and/or plans a<br>DFFICE<br>jectlease which would<br><b>ROVAL FOR</b><br>nake to any department<br>FI <b>ON</b> | Date<br>Date<br><b>3</b><br>DAUG<br>entitle the a<br>TWO<br>or agency of          | equired by the<br>(a) 14<br>- 8 20<br>applicant to<br>YEARS<br>of the United                                                                                                                                                                                                                                                                                                                                                                                                                                                                                                                                                                                                                                                                                                                                                                                                                                                                                                                                                                                                                                                                                                                                                                                                                                                                                                                                                                                                                                                                                                                                                                                                                                                                                                                                                                                                                                                                                                                                                                                                                                                   | ne<br><br>]][4                              |
| Well plat certified by a registered surveyor.<br>A Drilling Plan.<br>A Surface Use Plan (if the location is on Nat<br>SUPO must be filed with the appropriate Fores<br>. Signature<br>SUPV OF DRILLING SERVICES<br>proved by (Signar Steve Caffie<br>le<br>FIELD MANAGER<br>plication approval does not warrant or certify the<br>nduct operations thereon.<br>nditions of approval, if any, are attached.<br>le 18 U.S.C. Section 1001 and Title 43 U.S.C. Sect<br>tes any false, fictitious or fraudulent statements<br>Continued on page 2)<br>Roswell Controlled Water Ba | equirements of Onshore Oi<br>tional Forest System Land<br>st Service Office). | l and Gas Or<br>ls, the<br>Name (P<br>SORIN/<br>Office<br>al or equitab             | der No.1, must be<br>4. Bond to cover<br>Item 20 above<br>5. Operator certi<br>6. Such other sit<br>BLM.<br><i>rinted/Typed</i> )<br>A L. FLORES<br><i>rinted/Typed</i> )<br><b>CARLSE</b> /<br>Ite title to those rig<br>on knowingly and<br>in its jurisdiction.<br><b>A OIL CON</b><br>ARTESIA I<br>AUG 1<br><b>RECE</b><br>UIREMENTS | the operatio<br>fication<br>te specific inf<br>AD FIELD (<br>this in the sub<br>APPI<br>willfully to n<br>SERVAT<br>DISTRICT<br>3 2014<br>EIVED<br>SER | ns unless covered by a<br>ormation and/or plans a<br>DFFICE<br>jectlease which would<br><b>ROVAL FOR</b><br>nake to any department<br>FI <b>ON</b> | Date<br>Date<br>Date<br>DAUG<br>entitle the a<br>TWO<br>or agency of<br>tructions | equired by the<br>////////////////////////////////////                                                                                                                                                                                                                                                                                                                                                                                                                                                                                                                                                                                                                                                                                                                                                                                                                                                                                                                                                                                                                                                                                                                                                                                                                                                                                                                                                                                                                                                                                                                                                                                                                                                                                                                                                                                                                                                                                                                                                                                                                                                                         | ne<br>)]]]]]]]]]]]]]]]]]]]]]]]]]]]]]]]]]]]] |