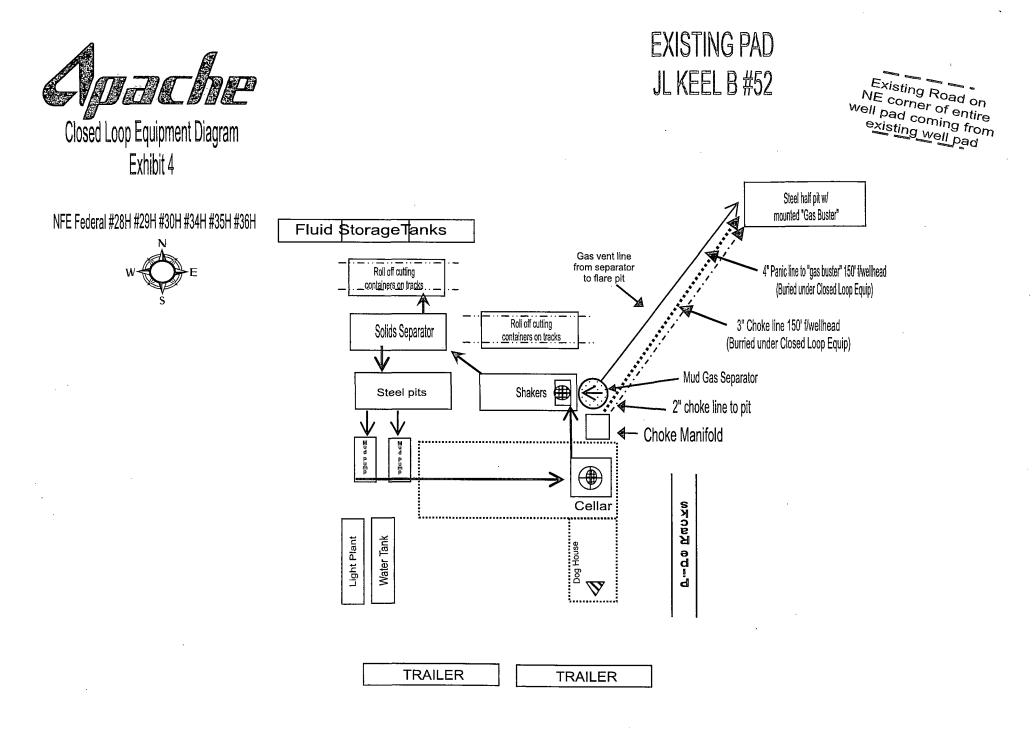

|

\$

.

•





\*\*\* If H2S is encountered in quantities greater than 100ppm, Apache will shut in well & install a remote operated choke \*\*\*



\*\*\* If H2S is encountered in quantities greater than 100ppm, Apache will shut in well & install a remote operated choke \*\*\*







#### HYDROGEN SULFIDE (H2S) DRILLING OPERATIONS PLAN

#### Hydrogen Sulfide Training:

<u>All regularly assigned personnel, contracted or employed by Apache Corporation</u> will receive training from qualified instructor(s) in the following areas prior to commencing drilling possible hydrogen sulfide bearing formations in this well:

- The hazards and characteristics of hydrogen sulfide (H<sub>2</sub>S)
- The proper use and maintenance of personal protective equipment and life support systems.
- The proper use of H<sub>2</sub>S detectors, alarms, warning systems, briefing area, evacuation procedures & prevailing winds.
- The proper techniques for first aid and rescue procedures.

#### Supervisory personnel will be trained in the following areas:

- The effects of H<sub>2</sub>S on me