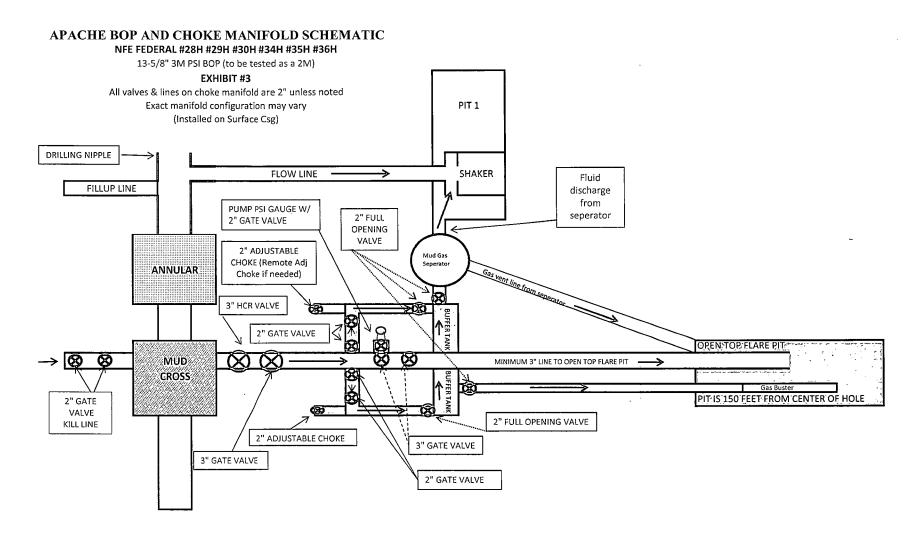

|

\$

.

•





\*\*\* If H2S is encountered in quantities greater than 100ppm, Apache will shut in well & install a remote operated choke \*\*\*



\*\*\* If H2S is encountered in quantities greater than 100ppm, Apache will shut in well & install a remote operated choke \*\*\*







#### HYDROGEN SULFIDE (H2S) DRILLING OPERATIONS PLAN

#### Hydrogen Sulfide Training:

<u>All regularly assigned personnel, contracted or employed by Apache Corporation</u> will receive training from qualified instructor(s) in the following areas prior to commencing drilling possible hydrogen sulfide bearing formations in this well:

- The hazards and characteristics of hydrogen sulfide (H<sub>2</sub>S)
- The proper use and maintenance of personal protective equipment and life support systems.
- The proper use of H<sub>2</