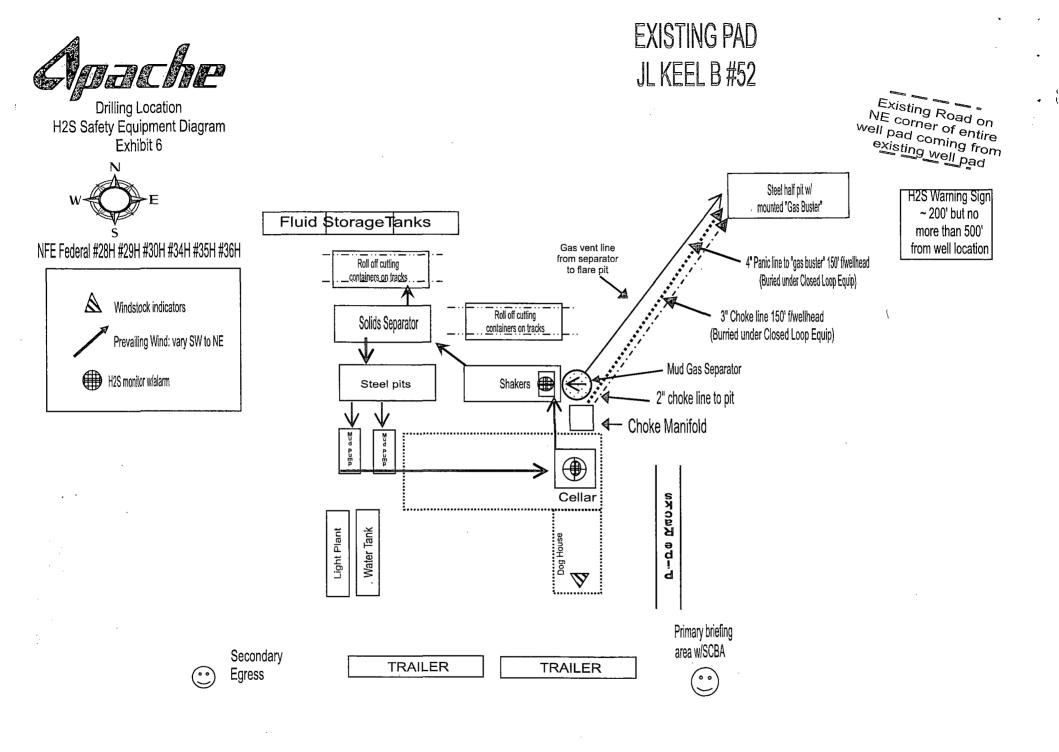

|

\$

.

•





\*\*\* If H2S is encountered in quantities greater than 100ppm, Apache will shut in well & install a remote operated choke \*\*\*



\*\*\* If H2S is encountered in quantities greater than 100ppm, Apache will shut in well & install a remote operated choke \*\*\*







#### HYDROGEN SULFIDE (H2S) DRILLING OPERATIONS PLAN

#### Hydrogen Sulfide Training:

<u>All regularly assigned personnel, contracted or employed by Apache Corporation</u> will receive training from qualified instructor(s) in the following areas prior to commencing drilling possible hydrogen sulfide bearing formations in this well:

- The hazards and characteristics of hydrogen sulfide (H<sub>2</sub>S)
- The proper use and maintenance of personal protective equipment and life support systems.
- The proper use of H<sub>2</sub>S detectors, alarms, warning systems, briefing area, evacuation procedures & prevailing winds.
- The proper techniques for first aid and rescue procedures.

#### Supervisory personnel will be trained in the following areas:

- The effects of H<sub>2</sub>S on metal