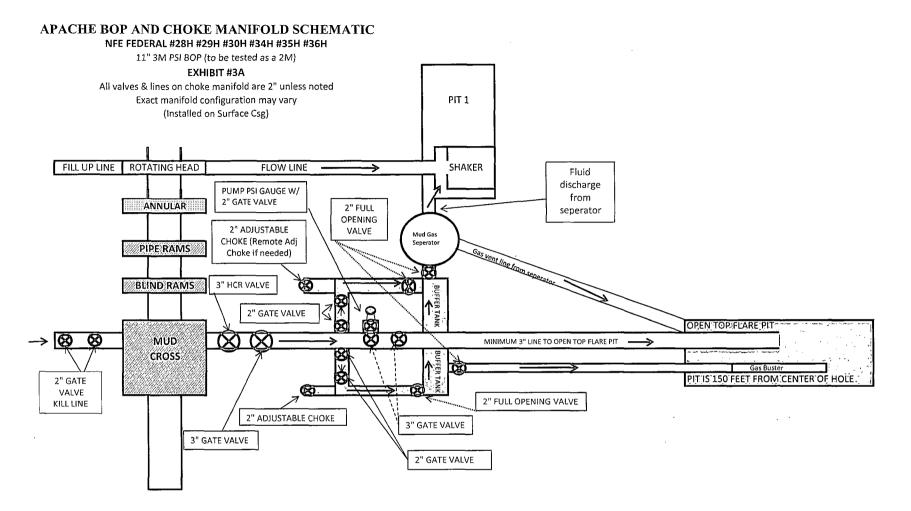

|

\$

.

•





\*\*\* If H2S is encountered in quantities greater than 100ppm, Apache will shut in well & install a remote operated choke \*\*\*



\*\*\* If H2S is encountered in quantities greater than 100ppm, Apache will shut in well & install a remote operated choke \*\*\*







#### HYDROGEN SULFIDE (H2S) DRILLING OPERATIONS PLAN

#### Hydrogen Sulfide Training:

<u>All regularly assigned personnel, contracted or employed by Apache Corporation</u> will receive training from qualified instructor(s) in the following areas prior to commencing drilling possible hydrogen sulfide bearing formations in this well:

- The hazards and characteristics of hydrogen sulfide (H<sub>2</sub>S)
- The proper use and maintenance of personal protective equipment and life support systems.
- The proper use of H<sub>2</sub>S detectors, alarms, warning systems, briefing area, evacuation procedures & prevailing winds.
- The proper techniques for first