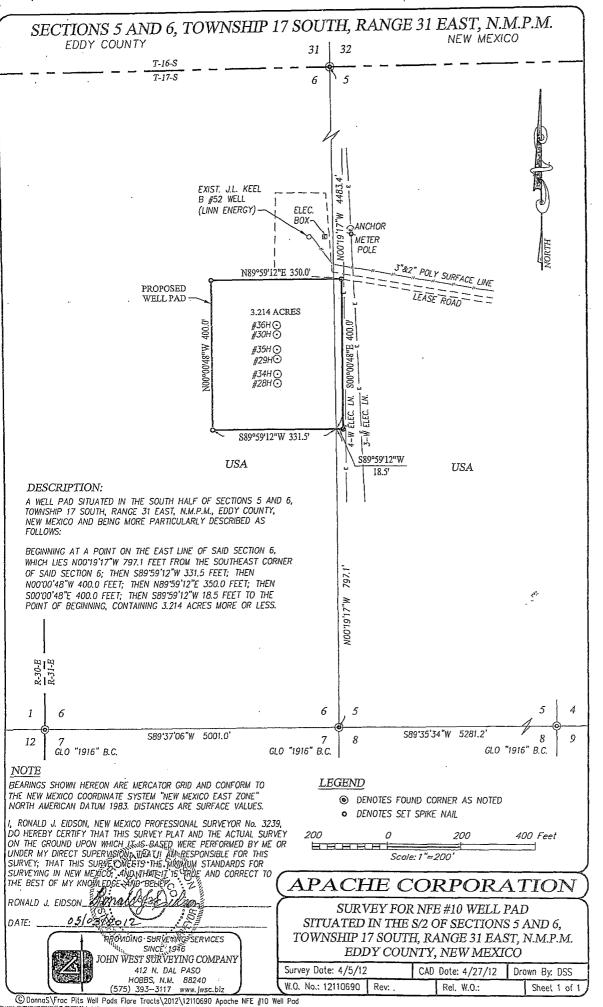

| SINCE 1946                   |
| 635                | JOHN WEST SURVEYING COMPANY  |
| 1/251              | 412 N. DAL PASO              |
| Contraction of the | HOBBS, N.M. 88240            |
|                    | (575) 393-3117 www.jwsc.biz  |

÷

ŧ

ł

# LOCATION VERIFICATION MAP



SCALE: 1" = 2000'

| SEC6TWP. <u>17-S_</u> RGE. <u>_31-E</u>      |
|----------------------------------------------|
| SURVEYN.M.P.M.                               |
| COUNTYEDDYSTATE_NEW_MEXICO                   |
| DESCRIPTION 1050' FSL & 155' FEL             |
| ELEVATION3752'                               |
| OPERATOR APACHE CORPORATION                  |
| LEASENFE_FEDERAL                             |
| U.S.G.S. TOPOGRAPHIC MAP<br>LOCO HILLS, N.M. |

CONTOUR INTERVAL: LOCO HILLS, NM - 10' NORTH





-- () 5 · Ø.2. --0-· - O · -03 O-W14 : APACHE CORPORATION O 15 Phase 1 Yeso Horizontal Drill Program 33 Centralized Pads & Surface Locations BH Locations . () 220 36 NFE FEDERAL 28H 29H 30H 34H 35H 36H Co Lateral Cedar Lake Centralized Batterles Q.5 .0. 0.1 0.6 o. - 0 1 MILE RADIUS AROUND SHL & BHL O Production Sell Points St H SOUARE L  $\Omega^2$ SEC: 6 T17S R31E <u>.</u>0. Ø.9 ٠Ø 0.1 Q ..... CO 3. 0 18 0 -<del>\</del> 75<sup>0</sup> R31E 01 POSTED WELL DATA 6 k Fèd (Yeso) . (1) WI3 NFE Fed (Yeso). 0 0 Ò O Well Number 0 0 0 Ô 0.34 ά WELL SYMBOLS 82 Ĉ Ω Abandoned Well Dry Hole, With Show of Oil -¢--- 05 0 0 20 . О ю -Ò-Dry Hole ۵ Disposal .ø-5 ٠ø Ø ò - <del>C</del> Ø W1-32 Ē, ø Injection Well O 64 IC Q Location -- 🔂 : 53 O 51~ A 12 0 19  $\triangle$ Proposed Drilling Location О× 6 X 131