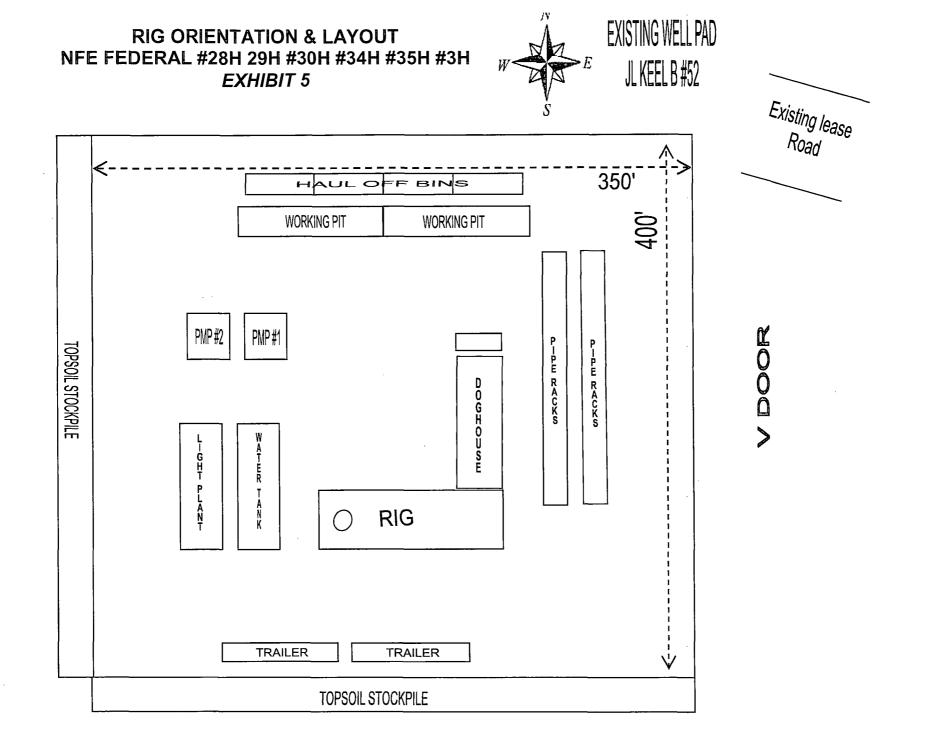

|

\$

.

•





\*\*\* If H2S is encountered in quantities greater than 100ppm, Apache will shut in well & install a remote operated choke \*\*\*



\*\*\* If H2S is encountered in quantities greater than 100ppm, Apache will shut in well & install a remote operated choke \*\*\*







#### HYDROGEN SULFIDE (H2S) DRILLING OPERATIONS PLAN

#### Hydrogen Sulfide Training:

<u>All regularly assigned personnel, contracted or employed by Apache Corporation</u> will receive training from qualified instructor(s) in the following areas prior to commencing drilling possible hydrogen sulfide bearing formations in this well:

- The hazards and characteristics of hydrogen sulfide (H<sub>2</sub>S)
- The proper use and maintenance of personal protective equipment and life support systems.
- The proper use of H<sub>2</sub>S detectors, alarms, warning systems, briefing area, evacuation procedures & prevailing winds.
- The proper techniques for first aid and rescue procedures.

#### Supervisory personnel will be trained in the following areas:

- The effects of H<sub>2</sub>S on meta