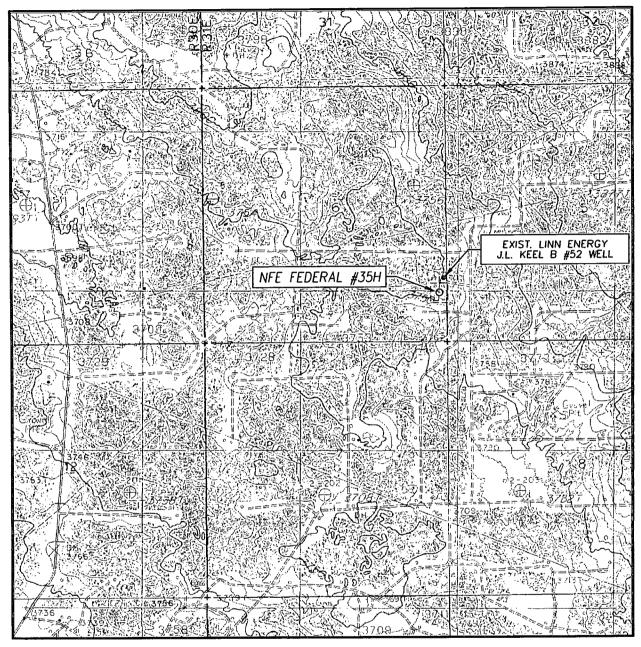

## LOCATION VERIFICATION MAP

SCALE: 1" = 2000'

CONTOUR INTERVAL: LOCO HILLS, NM - 10'

| SEC. <u>6</u> IWP. | <u> 17-5 RGE. 31-E</u> |
|--------------------|------------------------|
| SURVEY             | N.M.P.M.               |
| COUNTYEDDY         | STATE_NEW_MEXICO       |
| DESCRIPTION 101    | 0' FSL & 155' FEL      |
| ELEVATION          | 3752'                  |
| OPERATORAP         | PACHE CORPORATION      |
| LEASE              | NFE FEDERAL            |
| U.S.G.S. TOPOGR    | RAPHIC MAP             |