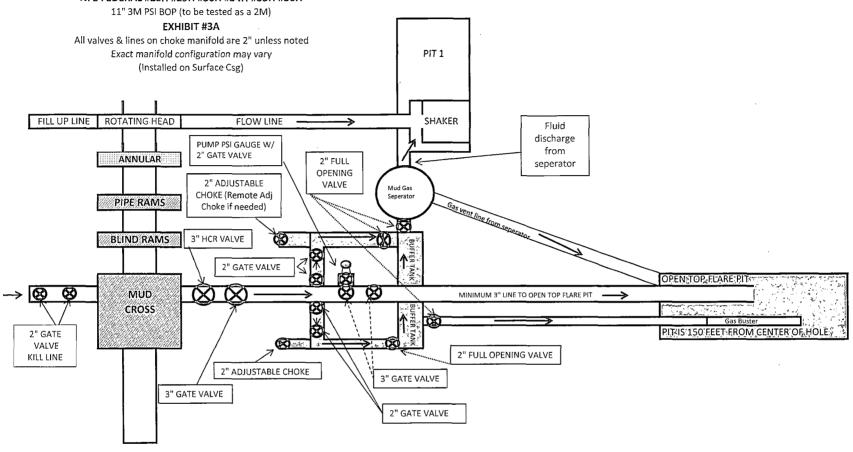

#### 5. PROPOSED CONTROL EQUIPMENT

"EXHIBIT 3" shows a 13-5/8" 3M psi WP BOP consisting of an annular bag type preventer. This BOP will be nippled up on the 13-3/8" surface casing head and tested to 2000psi using a test plug. After the 9-5/8" intermediate casing is set & cemented, an 11" 3M BOP consisting of an annular bag type preventer, middle pipe rams and bottom blind rams will be installed and utilized continuously until TD is reached ("EXHIBIT 3A"). That BOP will be tested at 2000 psi; maximum surface pressure is not expected to exceed 2000 psi. BHP is calculated to be approximately 2420 psi. All BOPs and associated equipment will be tested per BLM Drilling Operations Order #2. The BOPs will be operated and checked each 24 hour period and blind rams will be operated and checked when the drill pipe is out of the hole. Function tests will be documented on the daily driller's log. "EXHIBIT 3 & 3A" also show a 3M psi choke manifold with a 3" blow down line. Full opening stabbing valve and kelly cock will be on the derrick floor in case of need. No abnormal pressures or temperatures are expected in this well. No nearby wells have encountered any well control problems.

#### 6. AUXILIARY WELL CONTROL EQUIPMENT / MONITORING EQUIPMENT:

13-5/8" 3000 psi annular preventer (3M BOP/BOPE to be used as a 2M system)

11" 3000 psi double BOP (blind & pipe rams) and annular preventer (3M BOP/BOPE to be used as a 2M system)

4-1/2" x 3000 psi kelly valve

13-5/8" or 11" x 3000 psi mud cross – H2S detector on production hole

Gate-type safety valve - 3" choke line from BOP to manifold

2" adjustable chokes - 3" blow down line

Fill up line per BLM Onshore Order #2