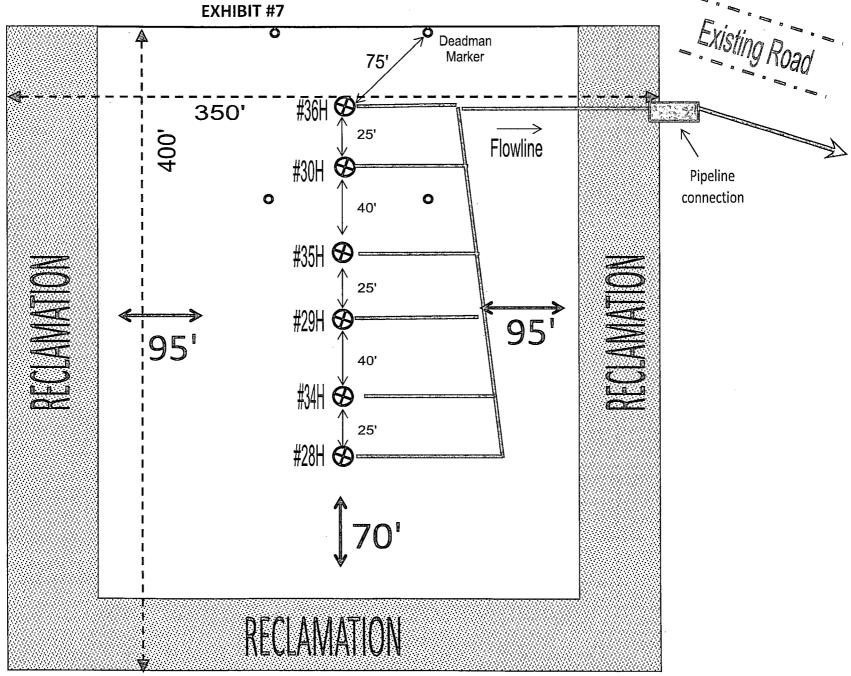

11 |
| Eunice Medical Emergency             | 575-394-2112 |
| Hobbs Medical Emergency              | 575-397-9308 |
| Jal Medical Emergency                | 575-395-2221 |
| Lovington Medical Emergency          | 575-396-2359 |
| AGENT NOTIFICATIONS                  |              |
| Bureau of Land Management            | 575-393-3612 |
| New Mexico Oil Conservation Division | 575-393-6161 |

#### EXHIBIT #8

### WARNING

## YOU ARE ENTERING AN H2S AREA AUTHORIZED PERSONNEL ONLY

- 1. BEARDS OR CONTACT LENSES NOT ALLOWED
- 2. HARD HATS REQUIRED
- 3. SMOKING DESIGNATED AREAS ONLY
- 4. BE WIND CONSCIOUS AT ALL TIMES
- 5. CHECK WITH APACHE CORPORATION

APACHE CORPORATION
1-888-257-6840

INTERIM RECLAMATION LAYOUT
NFE FEDERAL #28H #29H #30H #34H #35H #36H

EXISTING WELL PAD JL KEEL B #52







#### SURFACE USE PLAN OF OPERATIONS

NFE Federal #35H Lease #: NMLC = 029435B SHL: 1010' FSL & 155' FEL UL: P SEC: 6 BHL: 1010' FSL & 330' FEL UL: P SEC: 5

T17S R31E Eddy County, NM

#### **EXISTING ROADS**

#### A. Proposed Well Site Location:

a. The well site & elevation plat for the proposed well are reflected on the well site layout (form C-102). Well staked by John West Surveying Company.

#### B. Existing Roads

a: From the intersection of US Hwy #82 & CoRd #221 (Skelly), go North on CoRd 1.3 miles, turn Right, go Northeast approx 0.5 miles, turn Left, go North approx 0.8 miles, turn Left, go West approx 0.1 mile to Northeast corner of pad.

#### C. Route Location

a. No new road is expected to be constructed. The existing lease road will be used to the extent possible. If a le