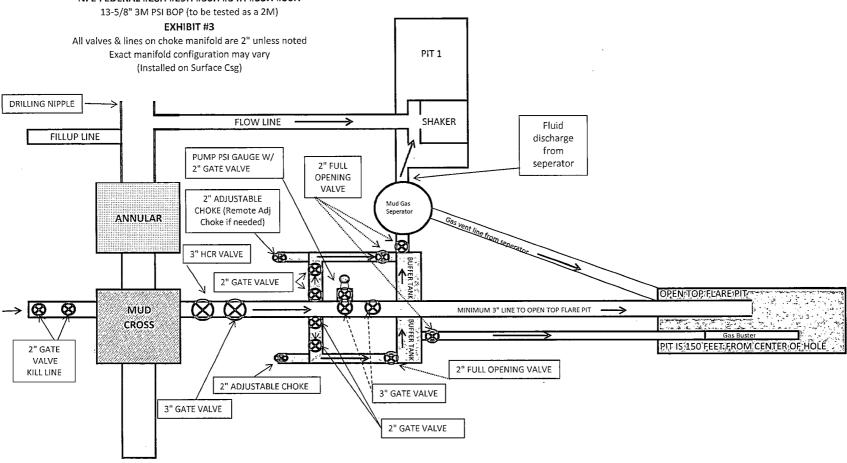

#### 5. PROPOSED CONTROL EQUIPMENT

"EXHIBIT 3" shows a 13-5/8" 3M psi WP BOP consisting of an annular bag type preventer. This BOP will be nippled up on the 13-3/8" surface casing head and tested to 2000psi using a test plug. After the 9-5/8" intermediate casing is set & cemented, an 11" 3M BOP consisting of an annular bag type preventer, middle pipe rams and bottom blind rams will be installed and utilized continuously until TD is reached ("EXHIBIT 3A"). That BOP will be tested at 2000 psi; maximum surface pressure is not expected to exceed 2000 psi. BHP is calculated to be approximately 2420 psi. All BOPs and associated equipment will be tested per BLM Drilling Operations Order #2. The BOPs will be operated and checked each 24 hour period and blind rams will be operated and checked when the drill pipe is out of the hole. Function tests will be documented on the daily driller's log. "EXHIBIT 3 & 3A" also show a 3M psi choke manifold with a 3" blow down line. Full opening stabbing valve and kelly cock will be on the derrick floor in case of need. No abnormal pressures or temperatures are expected in this well. No nearby wells have encountered any well control problems.

#### 6. AUXILIARY WELL CONTROL EQUIPMENT / MONITORING EQUIPMENT:

13-5/8" 3000 psi annular preventer (3M BOP/BOPE to be used as a 2M system)

11" 3000 psi double BOP (blind & pipe rams) and annular preventer (3M BOP/BOPE to be used as a 2M system)

4-1/2" x 3000 psi kelly valve

13-5/8" or 11" x 3000 psi mud cross – H2S detector on production hole

Gate-type safety valve - 3" choke line from BOP to manifold

2" adjustable chokes - 3" blow down line

Fill up line per BLM Onshore Order #2