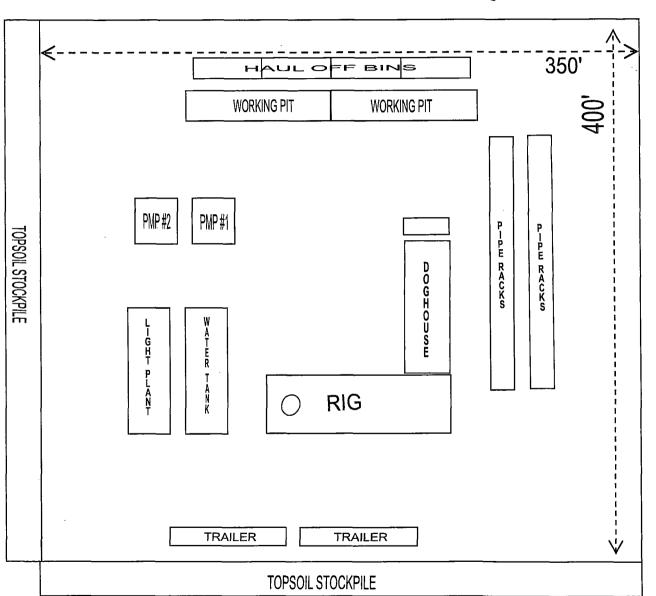

#### SECTION 6, TOWNSHIP 17 SOUTH, RANGE 31 EAST, N.M.P.M. NEW MEXICO **EDDY COUNTY** 600' 3745.7' 3760.4° EXIST. LINN **ENERGY** J.L. KEEL B #52 WELL 3"&2" POLY SURF. LN. LEASE ROAD NORTHEAST **NORTHWEST** PAD CORNER PAD CORNER 3747.5 3756.9 NFE FEDERAL #35H ELEV. 3752.4' LAT.=32.858934° N #36H⊙ LONG.=103.900501° W LAT.=32° 51' 32" N #30H⊙ LONG.=103° 54' 02" W-176' 174' #29H⊙ #34H⊙ ELECTRIC . #28H⊙ SOUTHWEST SOUTHEAST PAD CORNER PAD CORNER 3756.4 3758.0° 30' topsoil stockpile SECTION SECTION ELECT ₹ 3763.5 3761.4' 600 LEGEND: DENOTES PROPOSED NFE FEDERAL WELL LOCATION 100 200 Feet 100 DIRECTIONS TO LOCATION Scale: 1"=100 FROM THE INTERSECTION OF U.S. HIGHWAY 82 AND CO. RD. 221 (SKELLY), GO NORTH ON CO. RD. 1.3 MILES. TURN RIGHT APACHE CORPORATION AND GO NORTHEAST APPROX. 0.5 MILES. TURN RIGHT AND GO EAST APPROX. 0.5 MILES. TURN LEFT AND GO NORTH APPROX. 0.8 MILES. TURN LEFT AND GO WEST APPROX. 0.1 MILE TO NFE FEDERAL #35H WELL THE NORTHEAST CORNER OF PAD. LOCATED 1010 FEET FROM THE SOUTH LINE AND 155 FEET FROM THE EAST LINE OF SECTION 6, PROVIDING SURVEYING SERVICES TOWNSHIP 17 SOUTH, RANGE 31 EAST, N.M.P.M., SINCE 1946 EDDY COUNTY, NEW MEXICO IOHN WEST SURVEYING COMPANY Survey Date: 4/5/12 CAD Date: 4/27/12 Drawn By: DSS 412 N. DAL PASO HOBBS, N.M. 88240 W.O. No.: 12110710 Rel. W.O.: Sheet 1 of Rev: (575) 393-3117 www.jwsc.biz C DonnoS\Wells\Apoche\2012\12110710 NFE FEDERAL #35H