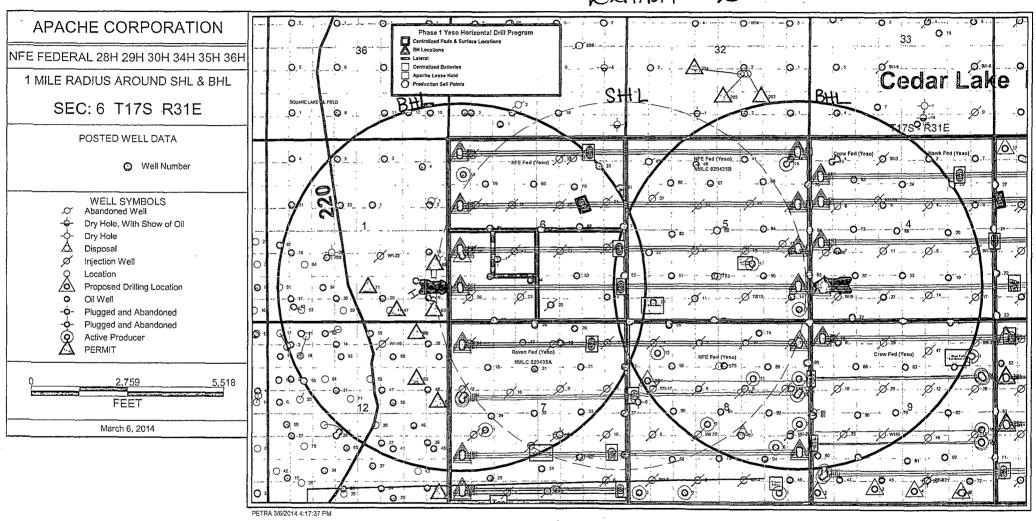

## ACCESS ROAD PLAT NFE FEDERAL #28H #29H #30H #34H #35H #36H EXHIBIT #1

SECTIONS 5, 6, 7 & 8, TOWNSHIP 17 SOUTH, RANGE 31 EAST, N.M.P.M., R-31-E NEW MEXICO U.S. CLO "1916" B.C. T-16-S 36 31 1/4 COR 31 32 32 N89.36,38 E 5633 6 CO 1316 BC N89°36′13″E 2639.4′ GLO "1916" B.C. N89'36'55"E 2348.5" T-17-S 5 4 NFE FED. #57H— NFE FED. #56H— NFE FED. #55H— NFE FED. #54H— NFE FED. #53H— NFE FED. #52H— 1 GLO "1916" B.C. GLO "1916" B.C. 85+59 2 FND SURVEY AT L13 NFE #16 WELL PAD 2639. 80+49.6 P.I. 34\*46'00" RT. L12 UNKNOWN BPL 77+28 IIII P.I. 35'16'37" RT. NFE #14 WELL PAD-NFE FED. #51H-NFE FED. #50H-NFE FED. #49H-NFE FED. #48H-NFE FED. #47H-72+96.9 P.J. 01'10'15" RT. 68+96.7 P.I. 30'44'22" RT. C.L. LEASE RD. YATES BPL 3-W O.H. ELEC. LN. 4-W O.H. ELEC. LN. P.I. 28'44'46" RT. N-S SEC. LN. 4-W O.H. ELEC. LN. 66+74 5278.9 LINE TO NEE \$12 WELL PAD 0+00= 44+85.3 ON LINE TO NEE #16 WELL PAD 0+20 C.L. LEASE RO. 0+53 MULTI, SURF, LN. 5+01 4-W O.H. ELEC, LN. 5+55.9 END SURVEY AT NEE #12 WELL PAD 1/4 COR. GLO 18 USA58+39.7 56+91.6 56+52 S00'19'39"E 1915 B.C. P.I. 83'19'59" LT. NGPCOA BPI NFE FED. #45H NFE FED. #44H NFE FED. #43H NFE FED. #42H NFE FED. #41H NFE FED. #40H SURVI C.L. LEASE RD LINE TO NFE #10 WELL PAD 0+00= 37+10.3 ON LINE TO NFE #16 WELL PAD 0+21 C.L. LEASE RD. 0+56 MULTI, SURF. LN. 44+85.3=0+00 LINE TO NFE #12 WELL PAD 2640.4' <u>P.I. 01'12'36" LT.</u> 4-W O.H. ELEC. LN. 0+21 0+56 4+65 4+92 L6 J.L. KEEL B #5 3-W O.H. ELEC. LN. 4-W O.H. ELEC. LN. NFE #10 WELL PAD W\_80,11.00N NFE FED. #36H NFE FED. #30H NFE FED. #35H NFE FED. #29H NFE FED. #34H NFE FED. #28H 37+93.7 P.I. 01"14"19" RT. 37+10.3=0+00 LME TO NFE #10 WELL PAD 11 BATTERY 4+98.7 END SURVEY AT NEE #10 WELL PAD LINE TO ECO #1 BATTERY
0+00= 30+45.8 ON LINE TO
NFE #16 VELL PAD
0+43.9 END SURVEY AT
NFE #1 BATTERY L2 37+40 C.I.: LEASE RD. 30+45.8=0+00 LINE TO NFE ECO #1 BATTERY 0+12 3-W O.H. ELEC. LN. GLO 0+12 "1916" a B.C. a 2 3-W U.H. ELEC. In 05.4 P.I. GO'40'30" RT. 08.6 E-W SEC. IN. S89'35'34"W 5281.2' H. MERIT ENERGY OM UNIT LETTER M "1916" B.C 4 1 6 J.L. KEEL B #54 309 33 34 W 3281.2 f 24+77.4=0+00 LINE TO RAVEN #8 WELL PAD 8 21+44 HOLLY BPL 21+31 HOLLY BPL 19+17 C.L. LEASE RD. ≤ S89'37'06"W 5001.0' RAVEN#8 WELL PAD L6 Q 12 7 . ro . ro PAD S PAD HOLLY BPL HOLLY BPL C.L. LEASE RD. 4-W O.H. ELEC. LN. L4 END SURVEY AT ARKEN JA RELL PA BREAK JA BRELL PA BREAK JA BRELL PA BREAK JA BREAK JA BREAK JA BREAK JA BREAK JA BREAK JA WOHR ELEC, LI A WOHR ELEC, LI LEASE RO, NFE FED. #39H-ICAVEN FED. #18H-NFE FED. #38H-RAVEN FED. #17H-"1916" B.C. 18+80 4-W O.H. ELEC. LN. P.I. 08'53'19" RT. C.L. LEASE RD. 4-W O.H. ELEC. LN. UNKNOWN BPL PLAINS BPL 2640.9' -€ SURVEY 15+63 13+23 12+93 12+41 1 [4] 24+ 11+71.5 6+06 P.I. 08'48'51" LT. C.L. LEASE RD. 15+97 13+72-2 13+72-2 9+39-6 8+71 8+60 5+70-6 5+20-8 5+20-8 5+20-8 9+51-4 0+88 0+27 0+00-N0010'25"W 6+06 C.L. LEASE RD. 1+31.8 P.L. 911551" LT. 1+06 C.L. LEASE RD. 0+22 UNKNOWN BPL 0+00= 4654-42, ON LINE TO RAVEN #5 WELL PAD LINE TO RAVEN #14 & 16 WELL PAD RAVEN#5 WELL PAD-NFE FED. #27-RAVEN FED. #12H-5281 1/4 COR. 1"PIPE NO BRASS ( USA USA W00'19'32"W U.S. GLO (9) U L3 L15 PLATE RAVEN FED. # 12 SURVEY 14 TE) <u>LINE TO RAVEN #3 WELL PAD</u> 0+00≈ 31+25.8 ON LINE TO RAVEN #5 WELL PAD 2+85.4 END SURVEY AT RAVEN #3 WELL PAD [13] L12 2640.3' LINE TO RAVEN \$1 WELL PAD
0+00= 34+26.1 ON LINE TO RAVEN \$5 WELL PAD
0+11 MULT. PCLY SURF. LN.
0+29 C.L. LEASE RD.
4+65 DUKE BPL
4+65 DUKE BPL -C SURVEY -J.L. KEEL A #4 NEE FED. #33H-RAVEN TANK BATTER WD010'52"W -[1] DUKE BPL 4-W O.H. ELEC. LN. HOLLY BPL HOLLY BPL HOLLY BPL HOLLY BPL 6+49 10+38 10+58 10+71 10+99 L2 RAVEN FED. #19H RAVEN FED. #20H RAVEN FED. #21H RAVEN FED. #22H RAVEN FED. #23H RAVEN FED. #24H 12 P.I. 31'43'05" RT. C.I. LEASE RD. - L3 1/4 COR. ^ R.C. "1915" 4-W O.H. ELEC, LN.
END SURVEY AT RAVEN #1 WELL PAD 7 8 12 GLO B.C. S89\*37'17"W S89'37'10"W 2373.5 589'35'52"W 2640.0' 17 1/4 COR. U.S. GLO "1916" B.C. S89'35'42"W 16 18 17 13 | 18 P. 4.119907" RT. 6.1. LEASE RD. 1. LEASE RD. GLO "1916" B.C. 1/2" REBAR 1916 B.C.
END SURVEY AT RAVEN #5 WELL PAD
C.L. LEASE RD.
P.I. 35'36'09" LT.
4-₩ O.H. ELEC. LN.
FRONTIER BPL RAVEN #5 WELL PA BEGIN SURVEY EXIST. RAVEN BATTERY 46+66 P.I. 29"24"00" LT. P.I. 58"59"54" LT. FRONTIER BPL 39+07.7 LINE TO F 7+20 7+20 5+29 4+11 0+00= 7+29 34+62 PLAINS BPL 34+26.1=0+00 LINE TO RAVEN #1 WELL PAD 33+97 4-1V O.H. ELEC. LN. LINE TO RAVEN #1 WELL PAD 611-498.611 2000 FEET 10"-8592.8" BEARINGS SHOWN HEREON ARE MERCATOR GRID AND CONFORM TO THE NEW MEXICO COORDINATE SYSTEM "NEW MEXICO EAST ZONE" NORTH AMERICAN DATUM 1983. DISTANCES ARE SURFACE VALUES. Scale: 1"=1000' APACHE CORPORATION I, RONALD J. EIDSON, NEW MEXICO PROFESSIONAL SURVEYOR
NO. 3239, DO HEREBY CERTIF'S, THAT THIS SURVEY PLAT AND
THE ACTUAL SURVEY ON THE OROUND UPON TWINCH IT IS
BASED WERE PERFORMED BY ME, OR TÜNDER TWINDIRECT
SUPERVISION, THAT I AM RESPONSIBLE FOR THIS SURVEY,
THAT THIS SURVEY MEETS, THE MINMUN, STANDARDS FOR
SURVEYING IN NEW MEXICO; AND, THAT TITUS TRUE AND
CARDETT TO THE PETTOLISM WHO PEDE AND SPECIE LEGEND @ DENOTES FOUND CORNER AS NOTED SURVEY OF PIPLINES CROSSING SECTIOS 5, 6, 7 & 8, ⊗ DENOTES CALCULATED CORNER TOWNSHIP 17 SOUTH, RANGE 31 EAST, N.M.P.M., EDDY COUNTY, NEW MEXICO PROVIDING SURVEYING SERVICES CORRECT TO THE BEST OF MY KNOWLEDGE AND BELIEF.
RONALD J. EIDSON WITH ALL COLLEGE SINCE 1946
JOHN WEST SURVEYING COMPANY 412 N. DAL PASO HOBBS, N.M. 88240 (575) 393-3117 CAD Date: 8/17/12 Drawn By: ACR Survey Date: 7/9/12 DATE: 08/27/2012 W.O. No.: 12110970 | Rev: Rel. W.O.: Sheet 1 of 2

#### DESCRIPTION

SURVEY OF A STRIP OF LAND 50.0 FEET WIDE AND 18970.5 FEET OR 3.593 MILES IN LENGTH CROSSING USA LAND IN SECTIONS 5, 6, 7 & 8, TOWNSHIP 17 SOUTH, RANGE 31 EAST, N.M.P.M., EDDY COUNTY, NEW MEXICO, AND BEING 25.0 FEET LEFT AND 25.0 FEET RIGHT OF THE ABOVE PLATTED CENTERLINE SURVEY.