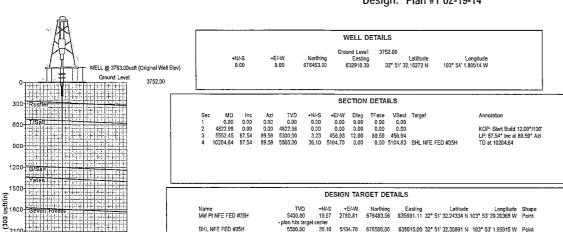

## **Apache Corporation**

Eddy County, NM (NAD27 NME) NFE Federal #35H Wellbore #1

Plan: Plan #1 02-19-14

### Planning Report

19 February, 2014

Planning Report

pache Corporation Company: Local Co-ordinate Réference: Eddy County, NM (NAD27 NME) WELL@:3763:00usft (Original Well Elev) Project: TVD Reference: FE:Federal WELL @ 3763:00usft (Original Well Elev) Site: MD Reference: Well: North Reference: Wellbore #1 Wellbore: Survey Calculation Method: Compass 5000 GCR DB lan #1,02-19-14 Design: Database: Eddy County NM (NAD27 NME) Project 4 Map System: US State Plane 1927 (Exact solution) Mean Sea Level System Datum: NAD 1927 (NADCON CONUS) Geo Datum: New Mexico East 3001 Map Zone: Northing: 673,264.70 usft Site Position: Latitude: 32° 51' 0.49036 N From: Map Easting: 633,303.50 usft Longitude: 103° 53' 57.34966 W 0.00 usft Position Uncertainty: Slot Radius: 13-3/16 " **Grid Convergence:** 0.24 \* +N/-S 0.00 usft Well Position Northing: 676,463.90 usft Latitude: 32° 51' 32,16272 N +E/-W 0.00 usft Easting: 632,910.30 usft Longitude: 103° 54' 1.80514 W Position Uncertainty 0.00 usft Wellhead Elevation: usft **Ground Level:** 3,752.00 usft Magnetics Declination : Dip Ängle Sample Date Field Strength BGGM2013 02/18/14 7,58 60:64 48:670 Design Plan(#1a02:19:14 **Audit Notes:** Version: Phase: **PROTOTYPE** Tie On Depth: 0.00 Vertical Section: Depth From (TVD) Direction, (usft) (usft) (usft) 0.00 0.00 0:00 Survey Tool Program From (usft) Survey (Wellbore) Tool Name 0.00 10,204.64 Plan #1 02-19-14 (Wellbore #1) MWD MWD - Standard

Planning Report

Company: Project: Site:

Well: Wellbore: Design:

Apache Corporation
Eddy County NM (NAD27 NME)
NFE Federal
#35H
Wellbore #1
Plan #102-19-14

Local Co-ordinate Reference:

TVD Reference:

MD Reference: North Reference: