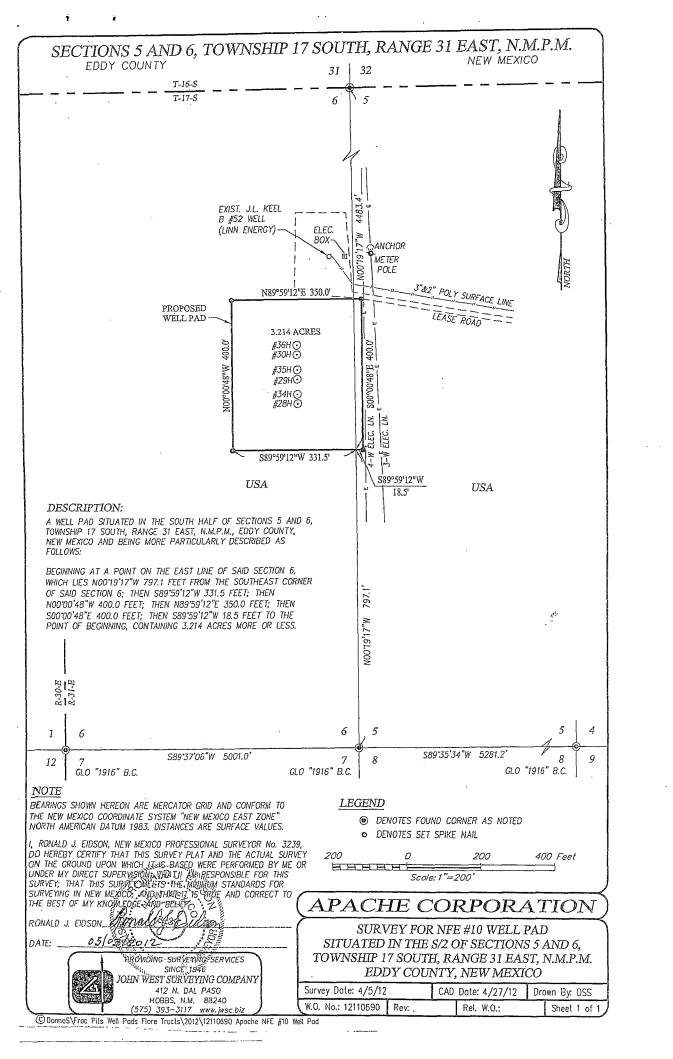

#### WELL LOCATION AND ACREAGE DEDICATION PLAT

|                    |                 | *************************************** |                                        |                                         | TTD TTOTEL          | TOE DEDICE                            |                      |                                               |                   |  |
|--------------------|-----------------|-----------------------------------------|----------------------------------------|-----------------------------------------|---------------------|---------------------------------------|----------------------|-----------------------------------------------|-------------------|--|
| API Number         |                 |                                         | <u> </u>                               | Pool Code                               |                     | . 1 1/                                | Pool Nam             | . /                                           |                   |  |
| 30-015-            | - 40            | 201                                     | 962                                    | 3                                       |                     | darlake; (                            | 7 lorieta –          | Yeso                                          | <u></u>           |  |
| Property C         | Code            |                                         |                                        | •                                       | Troporty Train      | ~                                     |                      | We                                            | li Number         |  |
| 3087               | 24              |                                         |                                        |                                         | NFE FEDEI           | RAL                                   |                      |                                               | 35H               |  |
| OGRID 1            | No.             |                                         |                                        |                                         | Operator Nam        | e                                     |                      | E                                             | Elevation         |  |
| 87                 | ጓ               |                                         |                                        | APAC                                    | CHE CORPO           | DRATION                               |                      | 3                                             | 3752'             |  |
|                    |                 |                                         |                                        |                                         | Surface Locat       | ion                                   |                      | 1                                             |                   |  |
| UL or lot No.      | Section         | Township                                | Range                                  | Lot Idn                                 | Feet from the       | North/South line                      | Feet from the        | East/West line                                | County            |  |
| P                  | 6               | 17-S                                    | 31-E                                   |                                         | 1010                | SOUTH                                 | 155                  | EAST                                          | EDDY              |  |
|                    |                 |                                         |                                        | Bottom Hol                              | e Location If Diffe | erent From Surface                    |                      |                                               |                   |  |
| UL or lot No.      | Section         | Township                                | Range                                  | Lot Idn                                 | Feet from the       | North/South line                      | Feet from the        | East/West line                                | County            |  |
| P                  | 5               | 17-S                                    | 31-E                                   |                                         | 1010                | SOUTH                                 | 330                  | EAST                                          | EDDY              |  |
| Dedicated Acres    | Joint or        | Infill C                                | onsolidation C                         | ode Ord                                 | er No.              | · · · · · · · · · · · · · · · · · · · |                      |                                               |                   |  |
| 160                |                 |                                         |                                        |                                         |                     |                                       |                      |                                               |                   |  |
| NO ALLOWARIE W     | TI I RE ASSIG   | NED TO THIS CO                          | MPLETION U                             | TTIL ALLENTE                            | RESTS HAVE BEEN (   | 'ONSOLIDATED OR A N                   | ION-STANDARD UNI     | T HAS BEEN APPROVE                            | D BY THE DIVISION |  |
| THE PEDECHT HOLE W | 111 DE / 100101 | TILD TO THIS CO                         | ,,,,,,,,,,,,,,,,,,,,,,,,,,,,,,,,,,,,,, | ,,,,,,,,,,,,,,,,,,,,,,,,,,,,,,,,,,,,,,, | COSTO INTERPORTE    |                                       | .or. biritibrides of | . III DELITE III III                          |                   |  |
|                    |                 |                                         | ٧٥                                     | 8                                       | 1                   |                                       | OPER                 | ATOD CEDTER                                   | CATION            |  |
|                    | ,               |                                         | Ž<br>O                                 | 1                                       | ·                   |                                       |                      | CATOR CERTIFIC  rtify that the information he |                   |  |
|                    | 1               |                                         |                                        | 10                                      | 1                   | 1                                     |                      | пту шат те ппогтацов ве                       |                   |  |

#### SECTION 6, TOWNSHIP 17 SOUTH, RANGE 31 EAST, N.M.P.M. NEW MEXICO **EDDY COUNTY** 600' 3745.7' 3760.4° EXIST. LINN **ENERGY** J.L. KEEL B #52 WELL 3"&2" POLY SURF. LN. LEASE ROAD NORTHEAST **NORTHWEST** PAD CORNER PAD CORNER 3747.5 3756.9 NFE FEDERAL #35H ELEV. 3752.4' LAT.=32.858934° N #36H⊙ LONG.=103.900501° W LAT.=32° 51' 32" N #30H⊙ LONG.=103° 54' 02" W-176' 174' #29H⊙ #34H⊙ ELECTRIC . #28H⊙ SOUTHWEST SOUTHEAST PAD CORNER PAD CORNER 3756.4 3758.0° 30' topsoil stockpile SECTION SECTION ELECT ₹ 3763.5 3761.4' 600 LEGEND: DENOTES PROPOSED NFE FEDERAL WELL LOCATION 100 200 Feet 100 DIRECTIONS TO LOCATION Scale: 1"=100 FROM THE INTERSECTION OF U.S. HIGHWAY 82 AND CO. RD. 221 (SKELLY), GO NORTH ON CO. RD. 1.3 MILES. TURN RIGHT APACHE CORPORATION AND GO NORTHEAST APPROX. 0.5 MILES. TURN RIGHT AND GO EAST APPROX. 0.5 MILES. TURN LEFT AND GO NORTH APPROX. 0.8 MILES. TURN LEFT AND GO WEST APPROX. 0.1 MILE TO NFE FEDERAL #35H WELL THE NORTHEAST CORNER OF PAD. LOCATED 1010 FEET FROM THE SOUTH LINE AND 155 FEET FROM THE EAST LINE OF SECTION 6, PROVIDING SURVEYING SERVICES TOWNSHIP 17 SOUTH, RANGE 31 EAST, N.M.P.M., SINCE 1946 EDDY COUNTY, NEW MEXICO IOHN WEST SURVEYING COMPANY Survey Date: 4/5/12 CAD Date: 4/27/12 Drawn By: DSS 412 N. DAL PASO HOBBS, N.M. 88240 W.O. No.: 12110710 Rel. W.O.: Sheet 1 of Rev: (575) 393-3117 www.jwsc.biz C DonnoS\Wells\Apoche\2012\12110710 NFE FEDERAL #35H