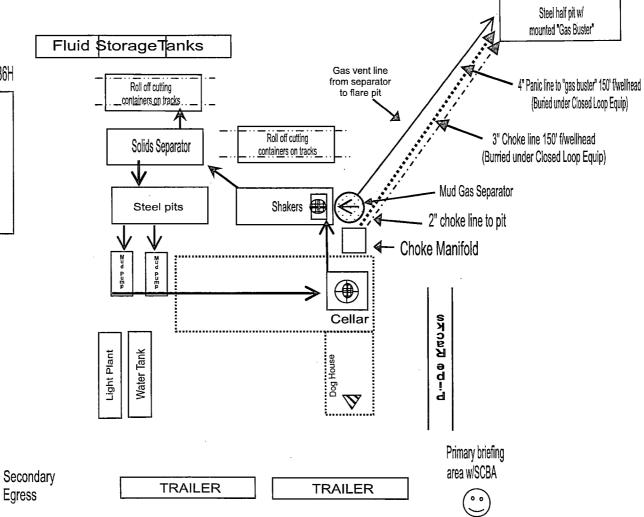

ACHE BOP AND CHOKE MANIFOLD SCHEMATIC

#### NFE FEDERAL #28H #29H #30H #34H #35H #36H



<sup>\*\*\*</sup> If H2S is encountered in quantities greater than 100ppm, Apache will shut in well & install a remote operated choke \*\*\*

## Apache

Drilling Location
H2S Safety Equipment Diagram
Exhibit 6



NFE Federal #28H #29H #30H #34H #35H #36H





Existing Road on NE corner of entire well pad coming from existing well pad

H2S Warning Sign

~ 200' but no

more than 500'

from well location



#### RIG ORIENTATION & LAYOUT NFE FEDERAL #28H 29H #30H #34H #35H #3H EXHIBIT 5



Existing lease Road



< 000</p>

## Apache

Drilling Location
H2S Safety Equipment Diagram
Exhibit 6



NFE Federal #28H #29H #30H #34H #35H #36H







H2S Warning Sign ~ 200' but no more than 500' from well location



#### HYDROGEN SULFIDE (H2S) DRILLING OPERATIONS PLAN

#### **Hydrogen Sulfide Training:**

All regularly assigned personnel, contracted or employed by Apache Corporation will receive training from qualified instructor(s) in the following areas prior to commencing drilling possible hydrogen sulfide bearing formations in this well:

- The hazards and characteristics of hydrogen sulfide (H<sub>2</sub>S)
- The proper use and maintenance of personal protective equipment and life support systems.
- The proper use of H<sub>2</sub>S detectors, alarms, warning systems, briefing area, evacuation procedures & prevailing winds.
- The proper techniques for first aid and rescue procedures.

#### Supervisory personnel will be trained in the following areas:

- The effects of H<sub>2</sub>S on metal com