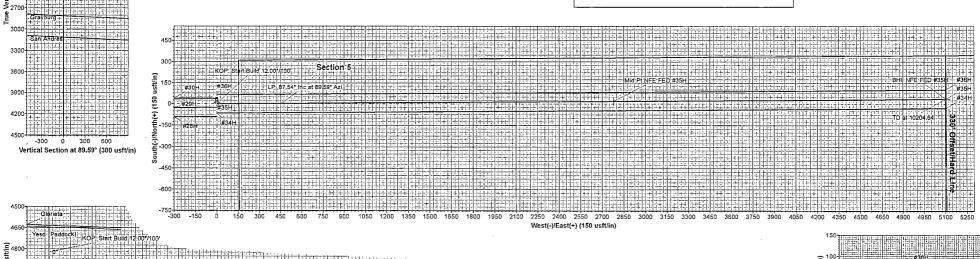

## **Apache Corporation**

Eddy County, NM (NAD27 NME) NFE Federal #35H Wellbore #1

Plan: Plan #1 02-19-14

### Planning Report

19 February, 2014

Planning Report

pache Corporation Company: Local Co-ordinate Réference: Eddy County, NM (NAD27 NME) WELL@:3763:00usft (Original Well Elev) Project: TVD Reference: FE:Federal WELL @ 3763:00usft (Original Well Elev) Site: MD Reference: Well: North Reference: Wellbore #1 Wellbore: Survey Calculation Method: Compass 5000 GCR DB lan #1,02-19-14 Design: Database: Eddy County NM (NAD27 NME) Project 4 Map System: US State Plane 1927 (Exact solution) Mean Sea Level System Datum: NAD 1927 (NADCON CONUS) Geo Datum: New Mexico East 3001 Map Zone: Northing: 673,264.70 usft Site Position: Latitude: 32° 51' 0.49036 N From: Map Easting: 633,303.50 usft Longitude: 103° 53' 57.34966 W 0.00 usft Position Uncertainty: Slot Radius: 13-3/16 " **Grid Convergence:** 0.24 \* +N/-S 0.00 usft Well Position Northing: 676,463.90 usft Latitude: 32° 51' 32,16272 N +E/-W 0.00 usft Easting: 632,910.30 usft Longitude: 103° 54' 1.80514 W Position Uncertainty 0.00 usft Wellhead Elevation: usft **Ground Level:** 3,752.00 usft Magnetics Declination : Dip Ängle Sample Date Field Strength BGGM2013 02/18/14 7,58 60:64 48:670 Design Plan(#1a02:19:14 **Audit Notes:** Version: Phase: **PROTOTYPE** Tie On Depth: 0.00 Vertical Section: Depth From (TVD) Direction, (usft) (usft) (usft) 0.00 0.00 0:00 Survey Tool Program From (usft) Survey (Wellbore) Tool Name 0.00 10,204.64 Plan #1 02-19-14 (Wellbore #1) MWD MWD - Standard

Planning Report

Company: Project: Site:

Well: Wellbore: Design:

Apache Corporation
Eddy County NM (NAD27 NME)
NFE Federal
#35H
Wellbore #1
Plan #102-19-14

Local Co-ordinate Reference:

TVD Reference:

MD Reference: North Reference: