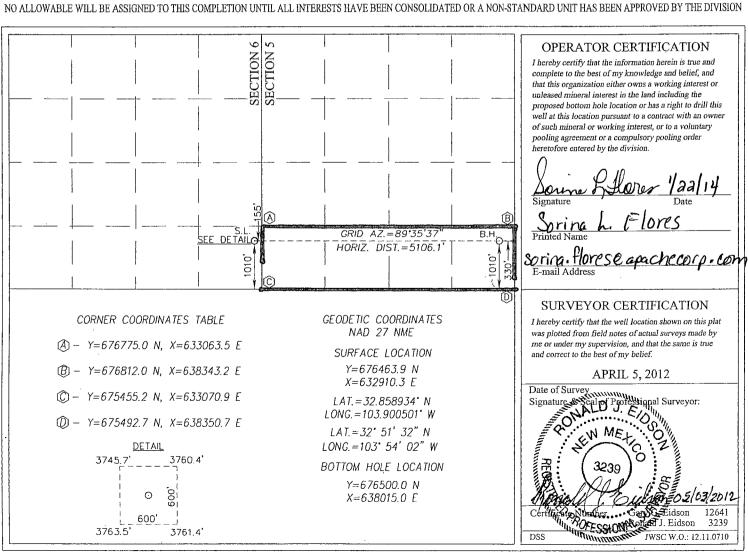

#### WELL LOCATION AND ACREAGE DEDICATION PLAT

|                    |                 | *************************************** |                                        |                                         | TTD TTOTEL          | TOE DEDICE                            |                      |                                               |                   |  |
|--------------------|-----------------|-----------------------------------------|----------------------------------------|-----------------------------------------|---------------------|---------------------------------------|----------------------|-----------------------------------------------|-------------------|--|
| API Number         |                 |                                         | <u> </u>                               | Pool Code                               |                     | . 1 1/                                | Pool Nam             | . /                                           |                   |  |
| 30-015-            | - 40            | 201                                     | 962                                    | 3                                       |                     | darlake; (                            | 7 lorieta –          | Yeso                                          | <u></u>           |  |
| Property C         | Code            |                                         |                                        | •                                       | Troporty Train      | ~                                     |                      | We                                            | li Number         |  |
| 3087               | 24              |                                         |                                        |                                         | NFE FEDEI           | RAL                                   |                      |                                               | 35H               |  |
| OGRID 1            | No.             |                                         |                                        |                                         | Operator Nam        | e                                     |                      | E                                             | Elevation         |  |
| 87                 | ጓ               |                                         |                                        | APAC                                    | CHE CORPO           | DRATION                               |                      | 3                                             | 3752'             |  |
|                    |                 |                                         |                                        |                                         | Surface Locat       | ion                                   |                      | 1                                             |                   |  |
| UL or lot No.      | Section         | Township                                | Range                                  | Lot Idn                                 | Feet from the       | North/South line                      | Feet from the        | East/West line                                | County            |  |
| P                  | 6               | 17-S                                    | 31-E                                   |                                         | 1010                | SOUTH                                 | 155                  | EAST                                          | EDDY              |  |
|                    |                 |                                         |                                        | Bottom Hol                              | e Location If Diffe | erent From Surface                    |                      |                                               |                   |  |
| UL or lot No.      | Section         | Township                                | Range                                  | Lot Idn                                 | Feet from the       | North/South line                      | Feet from the        | East/West line                                | County            |  |
| P                  | 5               | 17-S                                    | 31-E                                   |                                         | 1010                | SOUTH                                 | 330                  | EAST                                          | EDDY              |  |
| Dedicated Acres    | Joint or        | Infill C                                | onsolidation C                         | ode Ord                                 | er No.              | · · · · · · · · · · · · · · · · · · · |                      |                                               |                   |  |
| 160                |                 |                                         |                                        |                                         |                     |                                       |                      |                                               |                   |  |
| NO ALLOWARIE W     | TI I RE ASSIG   | NED TO THIS CO                          | MPLETION U                             | TTIL ALLENTE                            | RESTS HAVE BEEN (   | 'ONSOLIDATED OR A N                   | ION-STANDARD UNI     | T HAS BEEN APPROVE                            | D BY THE DIVISION |  |
| THE PEDECHT HOLE W | 111 DE / 100101 | TILD TO THIS CO                         | ,,,,,,,,,,,,,,,,,,,,,,,,,,,,,,,,,,,,,, | ,,,,,,,,,,,,,,,,,,,,,,,,,,,,,,,,,,,,,,, | COSTO INTERPORTE    |                                       | .or. biritibrides of | . III DELITE III III                          |                   |  |
|                    |                 |                                         | ٧٥                                     | 8                                       | 1                   |                                       | OPER                 | ATOD CEDTER                                   | CATION            |  |
|                    | ,               |                                         | Ž<br>O                                 | 1                                       | ·                   |                                       |                      | CATOR CERTIFIC  rtify that the information he |                   |  |
|                    | 1               |                                         |                                        | 10                                      | 1                   | 1                                     |                      | пту шат те ппогтацов ве                       |                   |  |

#### SECTION 6, TOWNSHIP 17 SOUTH, RANGE 31 EAST, N.M.P.M. NEW MEXICO **EDDY COUNTY** 600' 3745.7' 3760.4° EXIST. LINN **ENERGY** J.L. KEEL B #52 WELL 3"&2" POLY SURF. LN. LEASE ROAD NORTHEAST **NORTHWEST** PAD CORNER PAD CORNER 3747.5 3756.9 NFE FEDERAL #35H ELEV. 3752.4' LAT.=32.858934° N #36H⊙ LONG.=103.900501° W LAT.=32° 51' 32" N #30H⊙ LONG.=103° 54' 02" W-176' 174' #29H⊙ #34H⊙ ELECTRIC . #28H⊙ SOUTHWEST SOUTHEAST PAD CORNER PAD CORNER 3756.4 3758.0° 30' topsoil stockpile SECTION SECTION ELECT ₹ 3763.5 3761.4' 600 LEGEND: DENOTES PROPOSED NFE FEDERAL WELL LOCATION 100 200 Feet 100 DIRECTIONS TO LOCATION Scale: 1"=100 FROM THE INTERSECTION OF U.S. HIGHWAY 82 AND CO. RD. 221 (SKELLY), GO NORTH ON CO. RD. 1.3 MILES. TURN RIGHT APACHE CORPORATION AND GO NORTHEAST APPROX. 0.5 MILES. TURN RIGHT AND GO EAST APPROX. 0.5 MILES. TURN LEFT AND GO NORTH APPROX. 0.8 MILES. TURN LEFT AND GO WEST APPROX. 0.1 MILE TO NFE FEDERAL #35H WELL THE NORTHEAST CORNER OF PAD. LOCATED 1010 FEET FROM THE SOUTH LINE AND 155 FEET FROM THE EAST LINE OF SECTION 6, PROVIDING SURVEYING SERVICES TOWNSHIP 17 SOUTH, RANGE 31 EAST, N.M.P.M., SINCE 1946 EDDY COUNTY, NEW MEXICO IOHN WEST SURVEYING COMPANY Survey Date: 4/5/12 CAD Date: 4/27/12 Drawn By: DSS 412 N. DAL PASO HOBBS, N.M. 88240 W.O. No.: 12110710 Rel. W.O.: Sheet 1 of Rev: (575) 393-3117 www.jwsc.biz C DonnoS\Wells\Apoche\2012\12110710 NFE FEDERAL #35H