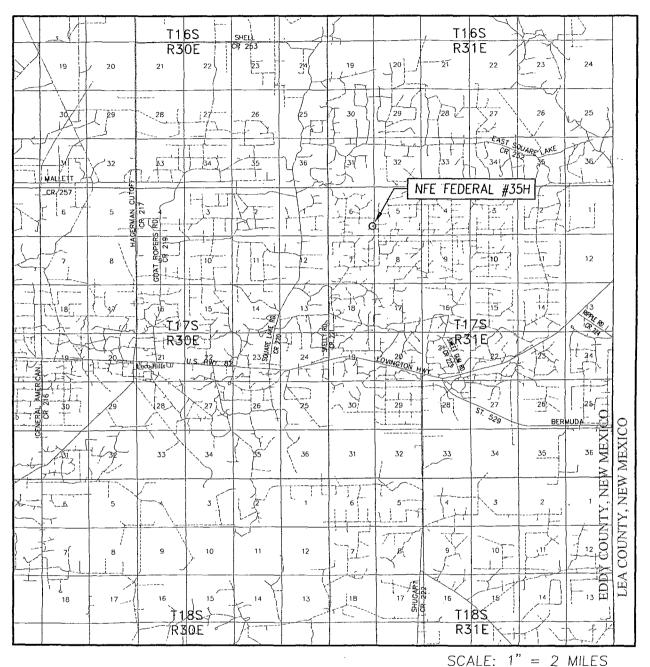

### VICINITY MAP

SEC. 6 TWP. 17-S RGE. 31-E

SURVEY N.M.P.M.

COUNTY EDDY STATE NEW MEXICO

DESCRIPTION 1010' FSL & 155' FEL

ELEVATION 3752'

OPERATOR APACHE CORPORATION

LEASE\_\_\_\_\_NFE FEDERAL