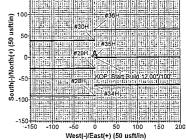

## **Apache Corporation**

Eddy County, NM (NAD27 NME) NFE Federal #35H Wellbore #1

Plan: Plan #1 02-19-14

### Planning Report

19 February, 2014

Planning Report

pache Corporation Company: Local Co-ordinate Réference: Eddy County, NM (NAD27 NME) WELL@:3763:00usft (Original Well Elev) Project: TVD Reference: FE:Federal WELL @ 3763:00usft (Original Well Elev) Site: MD Reference: Well: North Reference: Wellbore #1 Wellbore: Survey Calculation Method: Compass 5000 GCR DB lan #1,02-19-14 Design: Database: Eddy County NM (NAD27 NME) Project 4 Map System: US State Plane 1927 (Exact solution) Mean Sea Level System Datum: NAD 1927 (NADCON CONUS) Geo Datum: New Mexico East 3001 Map Zone: Northing: 673,264.70 usft Site Position: Latitude: 32° 51' 0.49036 N From: Map Easting: 633,303.50 usft Longitude: 103° 53' 57.34966 W 0.00 usft Position Uncertainty: Slot Radius: 13-3/16 " **Grid Convergence:** 0.24 \* +N/-S 0.00 usft Well Position Northing: 676,463.90 usft Latitude: 32° 51' 32,16272 N +E/-W 0.00 usft Easting: 632,910.30 usft Longitude: 103° 54' 1.80514 W Position Uncertainty 0.00 usft Wellhead Elevation: usft **Ground Level:** 3,752.00 usft Magnetics Declination : Dip Ängle Sample Date Field Strength BGGM2013 02/18/14 7,58 60:64 48:670 Design Plan(#1a02:19:14 **Audit Notes:** Version: Phase: **PROTOTYPE** Tie On Depth: 0.00 Vertical Section: Depth From (TVD) Direction, (usft) (usft) (usft) 0.00 0.00 0:00 Survey Tool Program From (usft) Survey (Wellbore) Tool Name 0.00 10,204.64 Plan #1 02-19-14 (Wellbore #1) MWD MWD - Standard

Planning Report

Company: Project: Site:

Well: Wellbore: Design:

Apache Corporation
Eddy County NM (NAD27 NME)
NFE Federal
#35H
Wellbore #1
Plan #102-19-14

Local Co-ordinate Reference:

TVD Reference:

MD Reference: North Reference: