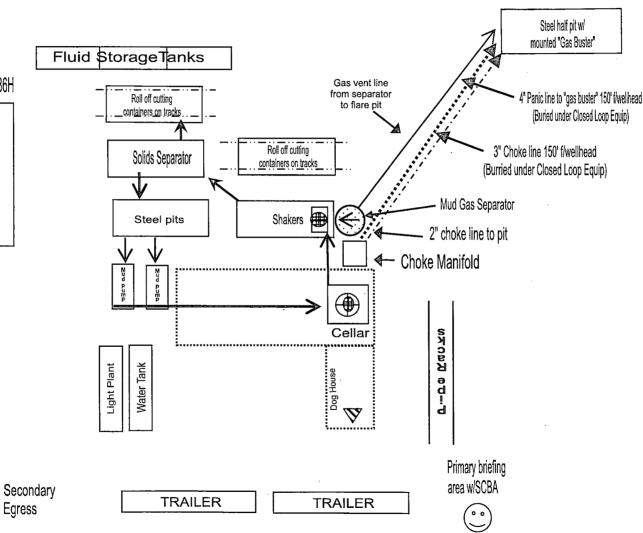

#### 5. PROPOSED CONTROL EQUIPMENT

"EXHIBIT 3" shows a 13-5/8" 3M psi WP BOP consisting of an annular bag type preventer. This BOP will be nippled up on the 13-3/8" surface casing head and tested to 2000psi using a test plug. After the 9-5/8" intermediate casing is set & cemented, an 11" 3M BOP consisting of an annular bag type preventer, middle pipe rams and bottom blind rams will be installed and utilized continuously until TD is reached ("EXHIBIT 3A"). That BOP will be tested at 2000 psi; maximum surface pressure is not expected to exceed 2000 psi. BHP is calculated to be approximately 2420 psi. All BOPs and associated equipment will be tested per BLM Drilling Operations Order #2. The BOPs will be operated and checked each 24 hour period and blind rams will be operated and checked when the drill pipe is out of the hole. Function tests will be documented on the daily driller's log. "EXHIBIT 3 & 3A" also show a 3M psi choke manifold with a 3" blow down line. Full opening stabbing valve and kelly cock will be on the derrick floor in case of need. No abnormal pressures or temperatures are expected in this well. No nearby wells have encountered any well control problems.

#### 6. AUXILIARY WELL CONTROL EQUIPMENT / MONITORING EQUIPMENT:

13-5/8" 3000 psi annular preventer (3M BOP/BOPE to be used as a 2M system)

11" 3000 psi double BOP (blind & pipe rams) and annular preventer (3M BOP/BOPE to be used as a 2M system)

4-1/2" x 3000 psi kelly valve

13-5/8" or 11" x 3000 psi mud cross – H2S detector on production hole

Gate-type safety valve - 3" choke line from BOP to manifold

2" adjustable chokes - 3" blow down line

Fill up line per BLM Onshore Order #2

#### 7. PROPOSED MUD CIRCULATION SYSTEM: (CLOSED LOOP SYSTEM)

| INTERVAL       | MUD WEIGHT (ppg) | VISCOSITY (sec/qt) | FLUID LOSS (cc) | MUD TYPE        |
|----------------|------------------|--------------------|-----------------|-----------------|
| 0'-400'        | 8.3 – 8.8        | 28 – 36            | NC              | FW              |
| 400′ - 3500′   | 9.8 – 10.0       | 28 – 29            | NC              | . Brine         |
| 3500′ – 4823′  | 9.0 – 10.0       | 28 – 29            | NC              | Brine/Cut Brine |
| 4823' – 10205' | 9.0 – 9.3        | 28 – 29            | NC              | Cut Brine       |