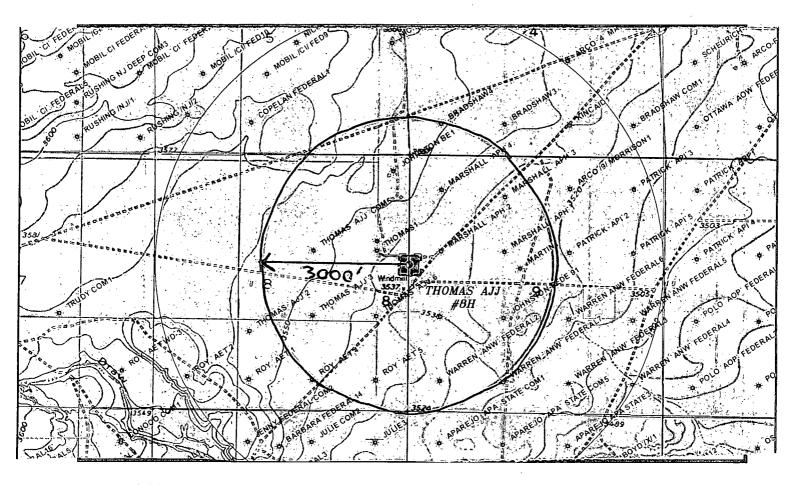

# Thomas AJJ #8H

This is an open drilling site.  $H_2S$  monitoring equipment and emergency response equipment will be used within 500' of zones known to contain  $H_2S$ , including warning signs, wind indicators and  $H_2S$  monitor.

Assumed 100 ppm ROE =  $3000^{\circ}$  100 ppm H2S concentration shall trigger activation of this plan.