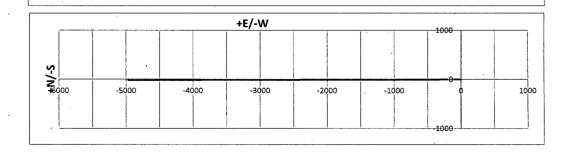

 Well Name:
 Thomas AJJ #8H
 Tgt N/-S: -13.90

 Tgt E/-W: -4968.50
 EOC TVD/MD: 2247.69 / 2532.38

 Surface Location: Section 8 , Township 19S Range 25E
 VS: 4968.52

 Bottom Hole Location: Section 8 , Township 19S Range 25E
 VS Az: 269.84
 EOL TVD/MD: 2135.00 / 7011.43

| # MD     | line  | Azi :    |         | +N/-S    |          | · VS     | o Dis    | Comments    |
|----------|-------|----------|---------|----------|----------|----------|----------|-------------|
| 0        | 0     | 0        | 0       | 0        | 0        | 0        | 0        |             |
| 300.00   | 0.00  | 0.00     | 300.00  | 0.00     | 0.00     | 0.00     | · 0.00 · | GRAYBURG    |
| 600.00   | 0.00  | 0.00     | 600.00  | 0.00     | 0.00     | 0.00     | 0.00     | SAN ANDRES  |
| 1770.37  | 0.00  | 0.00     | 1770.37 | 0.00     | 0.00     | 0.00     | 0.00     | KOP         |
| -1775.00 | 0.56  | 269.84   | 1775.00 | 0.00     | -0.02    | 0.02     | 12.00    |             |
| 1800.00  | 3.56  | 269.84   | 1799.98 | 0.00     | -0.92    | 0.92     | 12.00    |             |
| 1825.00  | 6.56  | 269.84   | 1824.88 | -0.01    | -3.12    | 3.12     | 12.00    |             |
| 1850.00  | 9.56  | 269.84   | 1849.63 | -0.02    | -6.62    | 6.62     | 12.00    |             |
| 1875.00  | 12.56 | 269.84   | 1874.16 | 0.03     | -11.42   | 11.42    | 12.00    |             |
| 1900.00  | 15.56 | 269.84 . | 1898.41 | -0.05    | -17.49   | 17.49    | 12.00    |             |
| 1925.00  | 18.56 | 269.84   | 1922.31 | -0.07    | -24.82   | 24.82    | 12.00    |             |
| 1950.00  | 21.56 | 269.84   | 1945.79 | -0.09    | -33.39   | 33.39    | 12.00    |             |
| 1975.00  | 24.56 | 269.84   | 1968.79 | -0.12    | -43.18   | 43.18    | 12.00    |             |
| 2000.00  | 27.56 | 269.84   | 1991.25 | -0.15    | -54.16   | 54.16    | 12.00    |             |
| 2020.25  | 29.98 | 269.84   | 2009.00 | -0.18    | -63.90   | 63.90    | 12.00    | GLORIETA    |
| 2025.00  | 30.56 | 269.84   | 2013.10 | -0.19    | -66.30   | 66.30    | 12.00    |             |
| 2050.00  | 33.56 | 269.84   | 2034.29 | -0.22    | -79.57   | 79.57    | 12.00    |             |
| 2075.00  | 36.56 | 269:84   | 2054.75 | -0.26    | -93.93   | 93.93    | 12.00    |             |
| 2100.00  | 39.56 | 269.84   | 2074.43 | -0.31    | -109.33  | 109.33   | 12.00    |             |
| 2125.00  | 42.56 | 269.84   | 2093.28 | -0.35    | -125.75  | 125.75   | 12.00    |             |
| 2150.00  | 45.56 | 269.84   | 2111.25 | -0.40    | -143.13  | 143.13   | 12.00    |             |
| 2175.00  | 48.56 | 269.84   | 2128.28 | -0.45    | -161.43  | 161.43   | 12.00    |             |
| 2176.08  | 48.68 | 269.84   | 2129.00 | -0.45    | -162.23  | 162.23   | 12.00 ·  | YESO        |
| 2200.00  | 51.56 | 269.84   | 2144.33 | -0.51    | -180.60  | 180.60   | . 12.00  |             |
| 2225.00  | 54.56 | 269.84   | 2159.35 | -0.56    | -200.57  | 200.58   | 12.00    |             |
| 2250.00  | 57.56 | 269.84   | 2173.31 | -0.62    | -221.31  | 221.31   | 12.00    |             |
| 2275.00  | 60.56 | 269.84   | 2186.16 | -0.68    | -242.75  | 242.75   | . 12.00  |             |
| 2300.00  | 63.56 | 269.84   | 2197.88 | -0.74    | -264.83  | 264.83   | 12.00    |             |
| 2325.00  | 66.56 | 269.84   | 2208.42 | -0:80    | -287.50  | . 287.50 | 12.00    |             |
| 2350.00  | 69.56 | 269.84   | 2217.76 | -0.87    | -310.68  | 310.69   | 12.00    |             |
| 2375.00  | 72:56 | 269.84   | 2225.88 | -0.94    | -334.33  | 334.33   | 12.00    |             |
| 2400.00  | 75.56 | 269.84   | 2232.74 | -1.00    | -358.36  | 358.36   | 12.00    |             |
| 2425.00  | 78.56 | 269.84   | 2238.34 | -1.07    | -382.72  | 382.73   | 12.00    |             |
| 2450.00  | 81.56 | 269.84   | 2242.66 | -1.14    | -407.35  | 407.35   | 12.00    |             |
| 2475.00  | 84.56 | 269.84   | 2245.68 | -1.21    | -432.16  | 432.16   | 12.00    | •           |
| 2500.00  | 87.56 | 269.84   | 2247.40 | 1.28     | -457.10  | 457.10   | 12.00    |             |
| 2525.00  | 90.56 | 269.84   | 2247.81 | -1.35    | -482.09  | 482.09   | 12.00    |             |
| 2532.38  | 91.44 | 269.84   | 2247.69 | -1.37    | -489.47  | 489.47   | 12.00    | YESO TARGET |
| 7011.43  | 91.44 | * 269.84 | 2135.00 | -13:90 . | -4968.50 | 4968.52  | 0.00     | EOL         |