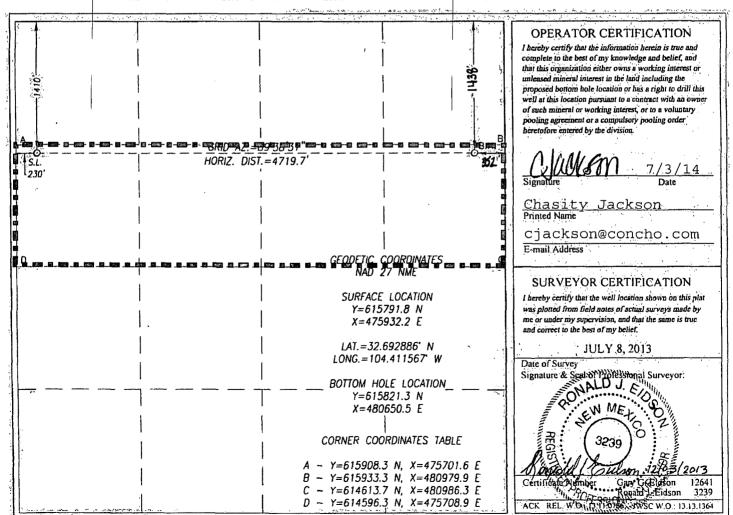

## WELL LOCATION AND ACREAGE DEDICATION PLAT

| API Number<br>30-015-41723 |  | Pool Code<br>3 2 5 0             | Pool Name<br>Atoka; Glorieta-Yeso |  |  |
|----------------------------|--|----------------------------------|-----------------------------------|--|--|
| Property Code<br>38945     |  | Property Name PATTON 5 FEE       |                                   |  |  |
| OGRID №.<br>229137         |  | Operator Name COG OPERATING, LLC |                                   |  |  |

## Surface Location

| ſ | UL or lot No. | Section | Township | Range | Lot Idn | Feet from the | North/South line | Feet from the | East/West line | County |
|---|---------------|---------|----------|-------|---------|---------------|------------------|---------------|----------------|--------|
|   | E             | 5       | 19-S     | 26-E  |         | 1410          | NORTH            | 230           | WEST           | EDDY   |

## Bottom Hole Location If Different From Surface

| UL or lot No.                                                | Section | Township | Range    | Lot Idn                                  | Feet from the | North/South line | Feet from the                     | Eust/West line | County |
|--------------------------------------------------------------|---------|----------|----------|------------------------------------------|---------------|------------------|-----------------------------------|----------------|--------|
| Н                                                            | 5       | 19-S     | 26-E     | en e | 1438          | NORTH            | 352                               | EAST           | EDDY   |
| Dedicated Acres Joint or Infill Consolidation Code Order No. |         |          |          |                                          |               |                  | toro <del>de la relación</del> a. |                | *      |
| 160                                                          |         |          |          |                                          | Ń             | SL-6987          |                                   |                |        |
| <u> </u>                                                     |         | 4.       | <u> </u> |                                          | . , .         | <u> </u>         | <u> </u>                          |                |        |